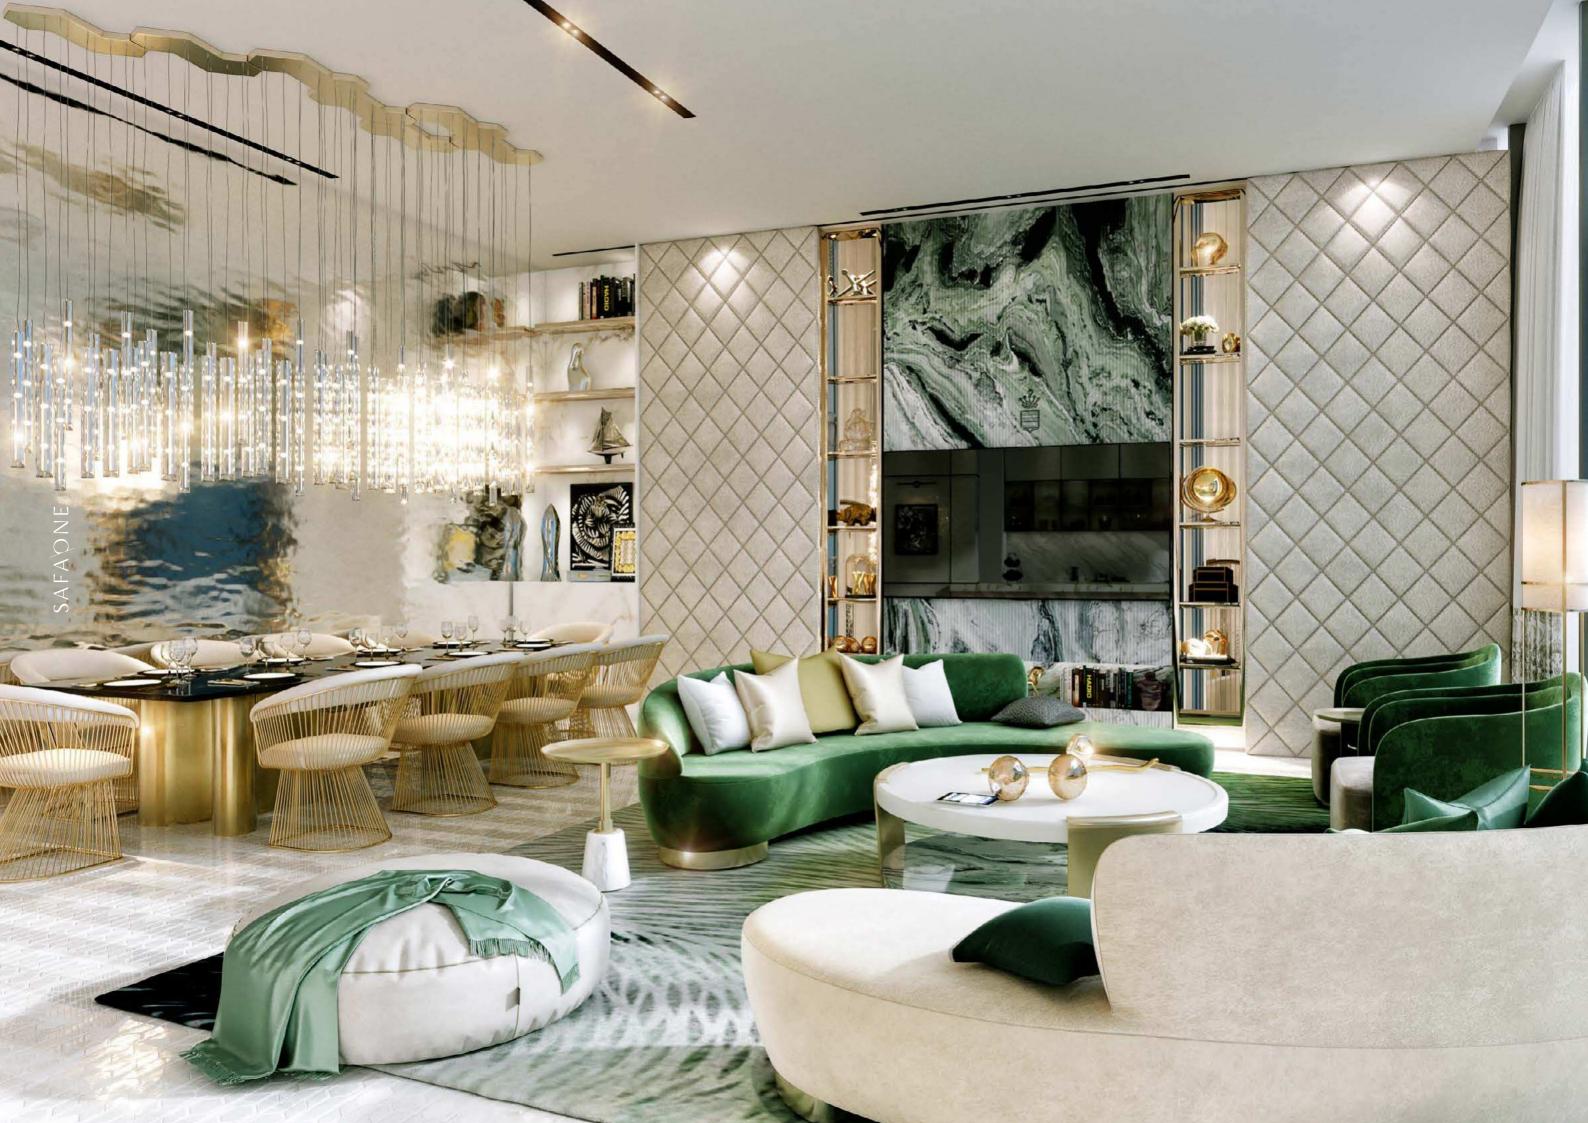

# LIVING & DINING

# FLOORS

Premium Grade Greek White Volakas in Polished Finish Marble

Solid Wood Painted Skirting to Match the Wall Color

# WALLS

General Walls High Quality White Decorative Paint in Velvet Finish

## Feature Wall

Premium Grade Italian Cipollino Nuvolate Green Marble TV Unit with Wooden Shelving

**Doors & Joinery** Wooden Doors in High Gloss PU Finish with Metal Finish Inset

# CEILING

Gypsum Ceiling with Cove Lighting Painted in White Paint Finish