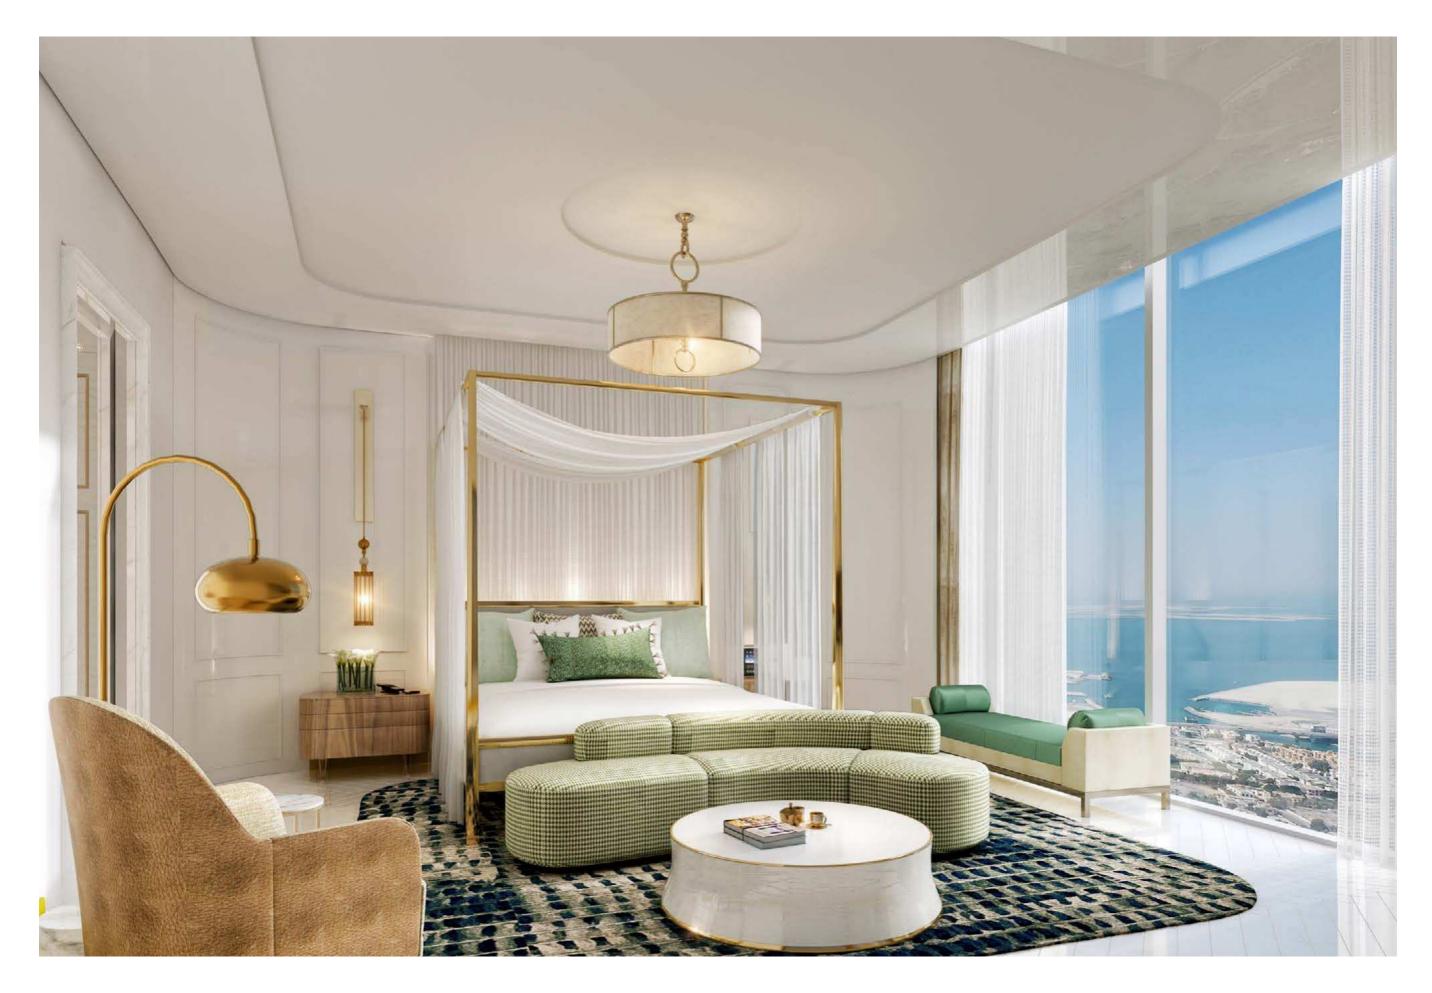

# MASTER BEDROOM

# FLOORS

Premium Grade Greek White Volakas in Polished Finish Marble

Solid Wood Painted Skirting to Match the Wall Color

# WALLS

**General Walls** High Quality White Decorative Paint in Velvet Finish

**Feature Wall** Wooden painted panels in High Gloss PU Finish

Doors & Joinery Wooden doors in natural Veneer with Metal Finish Inset

# CEILING

Gypsum Ceiling with Cove Lighting Painted in White Paint Finish