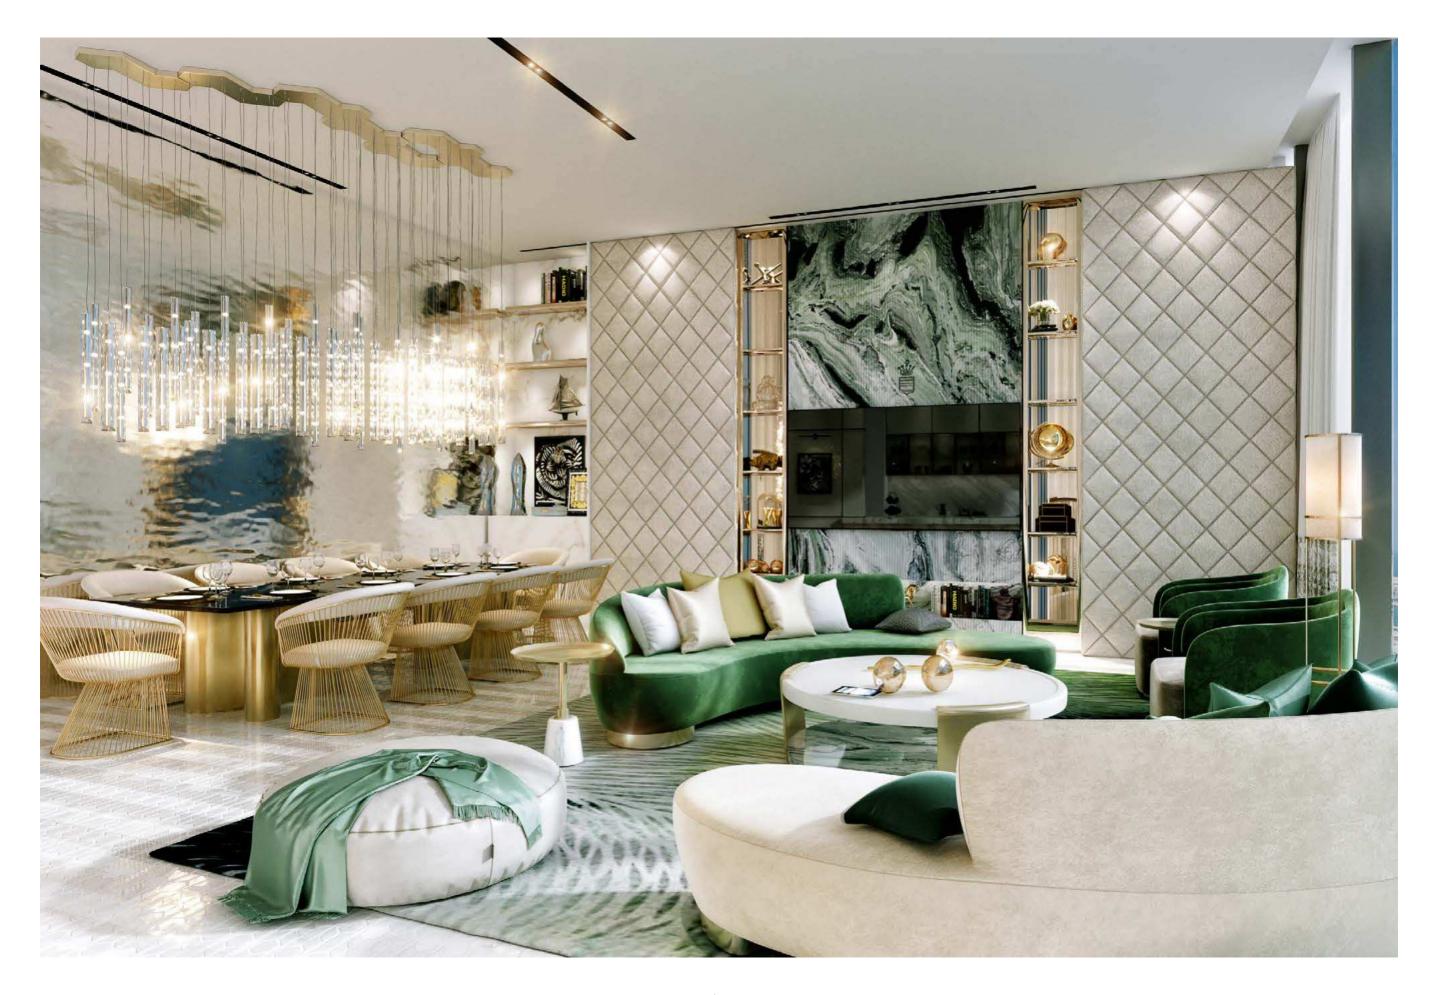

# LIVING & DINING

# FLOORS

Premium Grade Greek White Volakas in Polished Finish Marble

Solid Wood Painted Skirting to Match the Wall Color

# WALLS

General Walls High Quality White Decorative Paint in Velvet Finish

## Feature Wall

Premium Grade Italian Cipollino Nuvolate Green Marble TV Unit with Wooden Shelving

**Doors & Joinery** Wooden Doors in High Gloss PU Finish with Metal Finish Inset

# CEILING

Gypsum Ceiling with Cove Lighting Painted in White Paint Finish