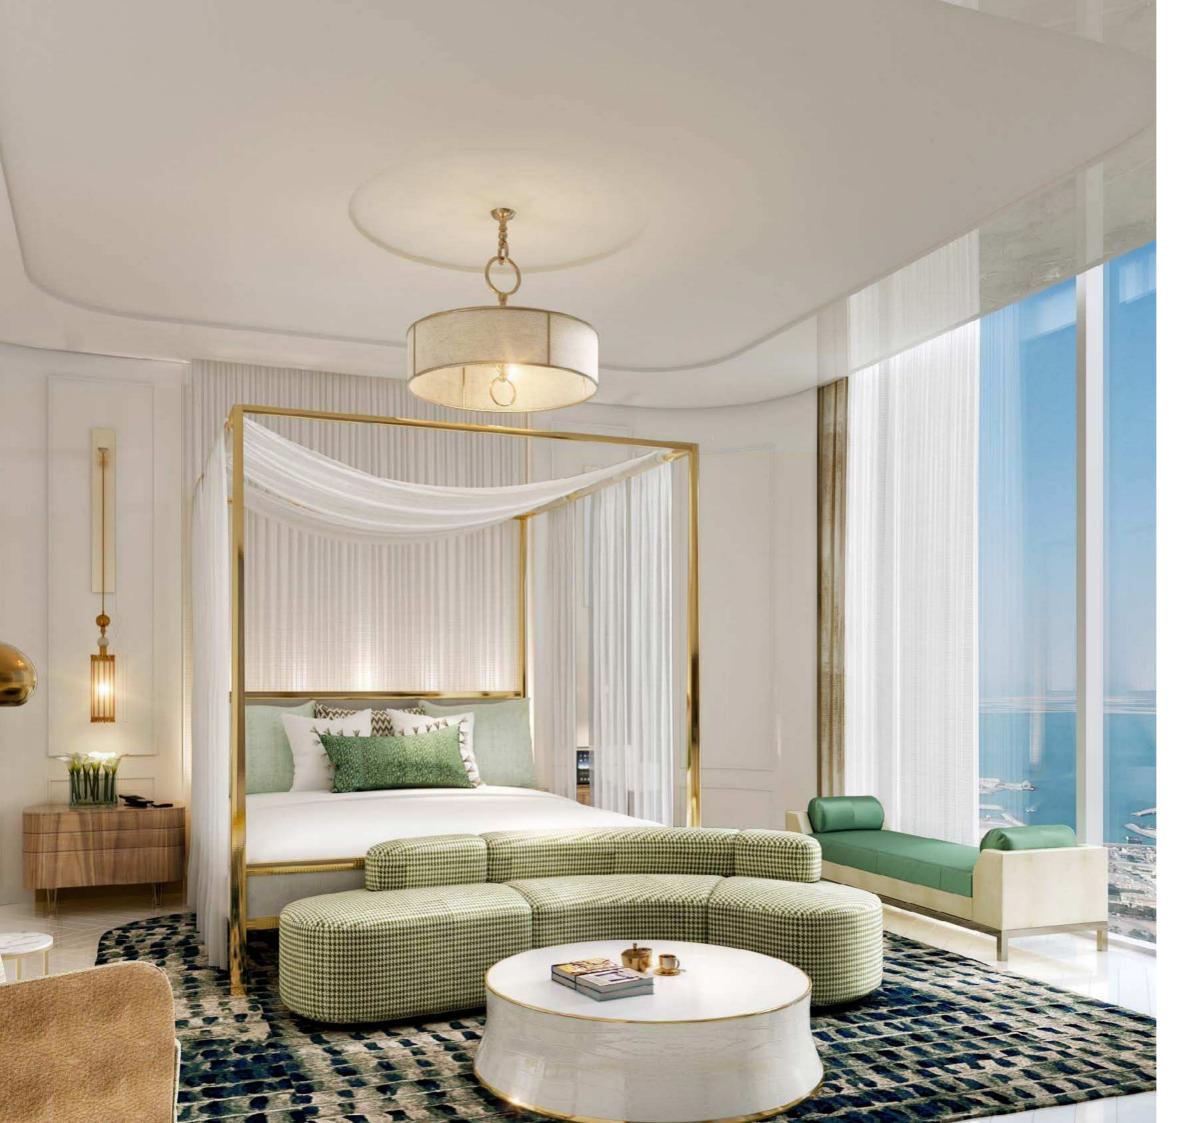

# MASTER BEDROOM

# FLOORS

Premium Grade Greek White Volakas in Polished Finish Marble

Solid Wood Painted Skirting to Match the Wall Color

# WALLS

**General Walls** High Quality White Decorative Paint in Velvet Finish

**Feature Wall** Wooden painted panels in High Gloss PU Finish

Doors & Joinery Wooden doors in natural Veneer with Metal Finish Inset

# CEILING

Gypsum Ceiling with Cove Lighting Painted in White Paint Finish