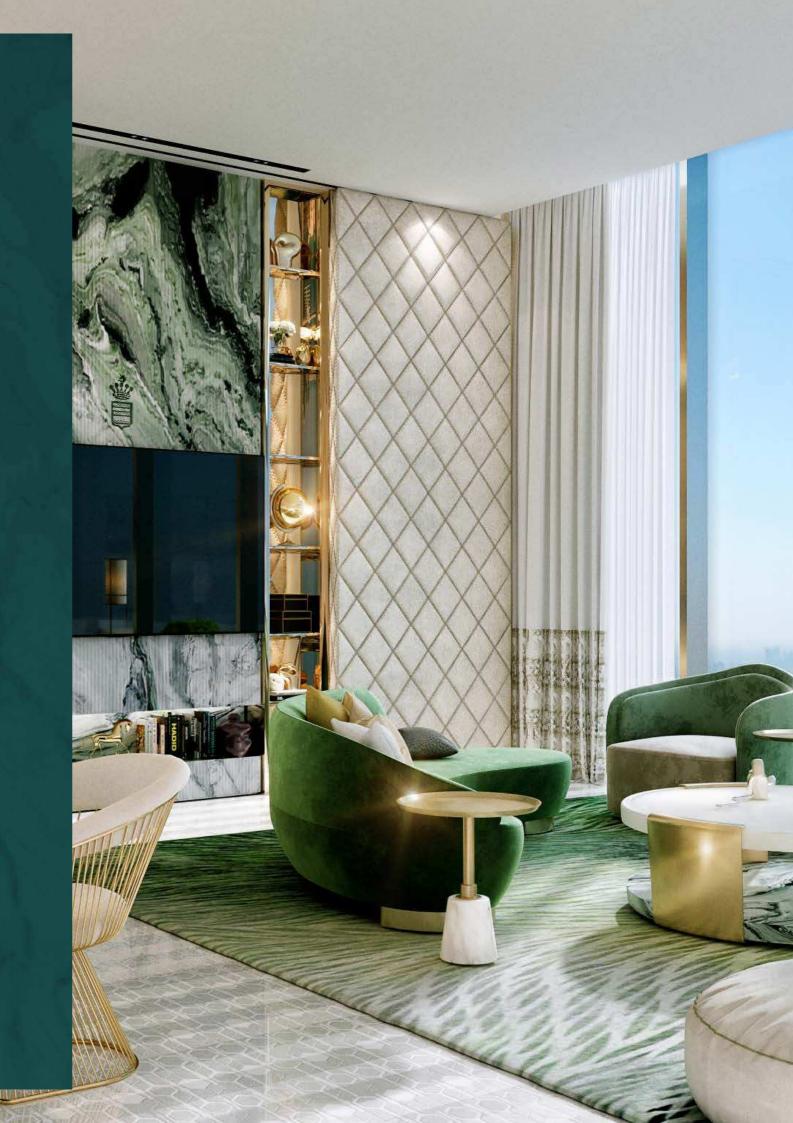

# LIVING & DINING

# FLOORS

Premium Grade Greek White Volakas in Polished Finish Marble

Solid Wood Painted Skirting to Match the Wall Color

# WALLS

General Walls High Quality White Decorative Paint in Velvet Finish

## Feature Wall

Premium Grade Italian Cipollino Nuvolate Green Marble TV Unit with Wooden Shelving

**Doors & Joinery** Wooden Doors in High Gloss PU Finish with Metal Finish Inset

# CEILING

Gypsum Ceiling with Cove Lighting Painted in White Paint Finish