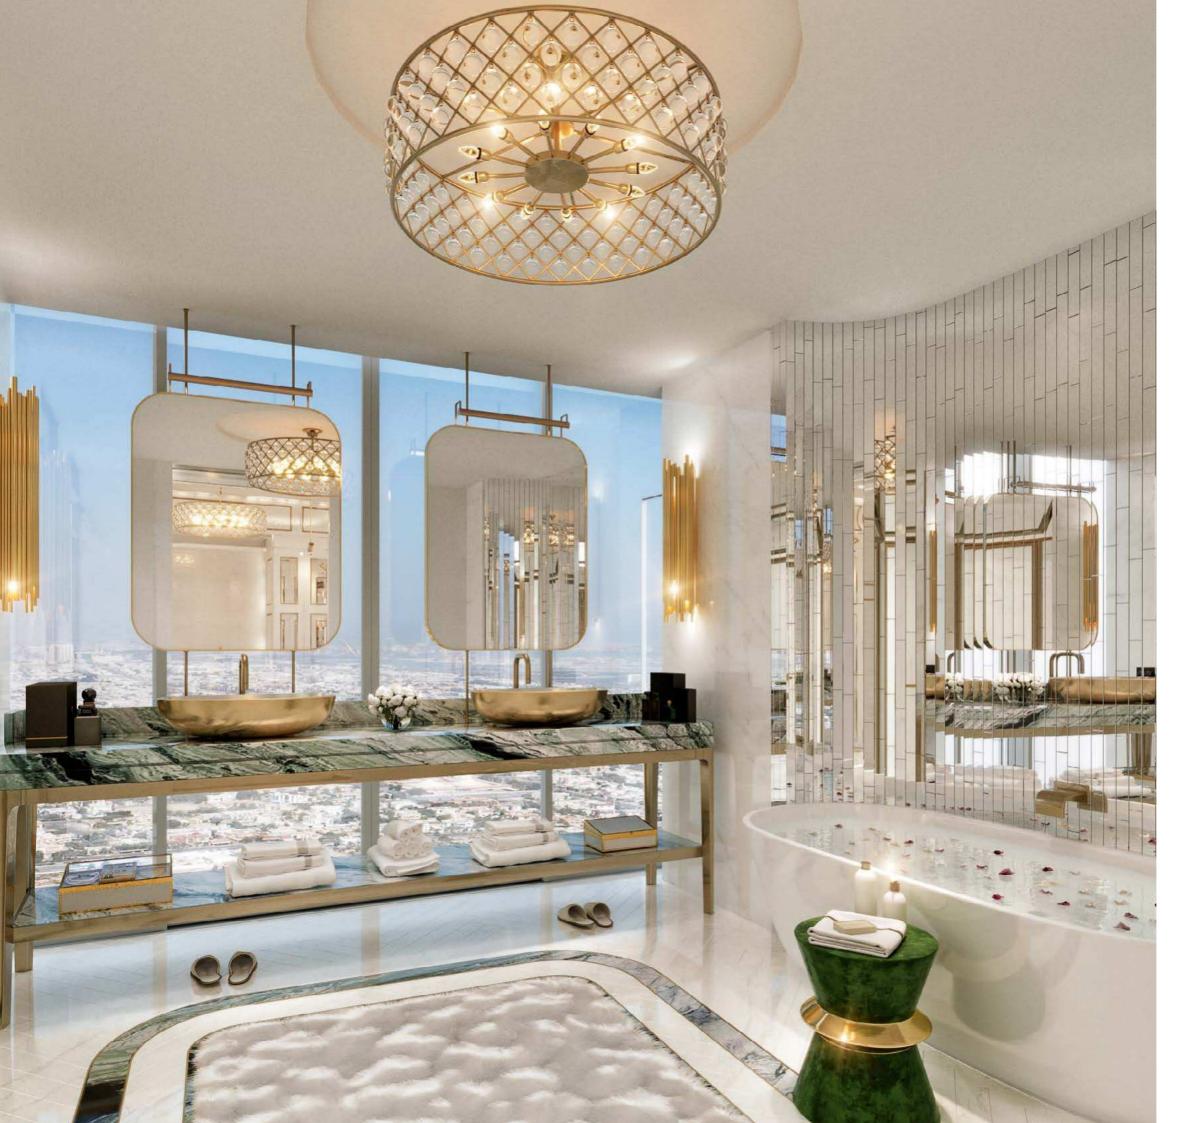

# MASTER BATHROOM

# FLOORS

Premium Grade Greek Marble in Matte Finish

# WALLS

Shower Doors & Partition Clear Glass

**General Walls** High-end Volakas Marble Or Equivalent

Vanity
Premium Grade Italian
Cipollino Nuvolate Green
Or Equivalent

Hairline Gold Stainless Steel Metal Trims

**Feature Wall** Clear Mirror

# CEILING

Stain-Resistant Gypsum White Paint Finish