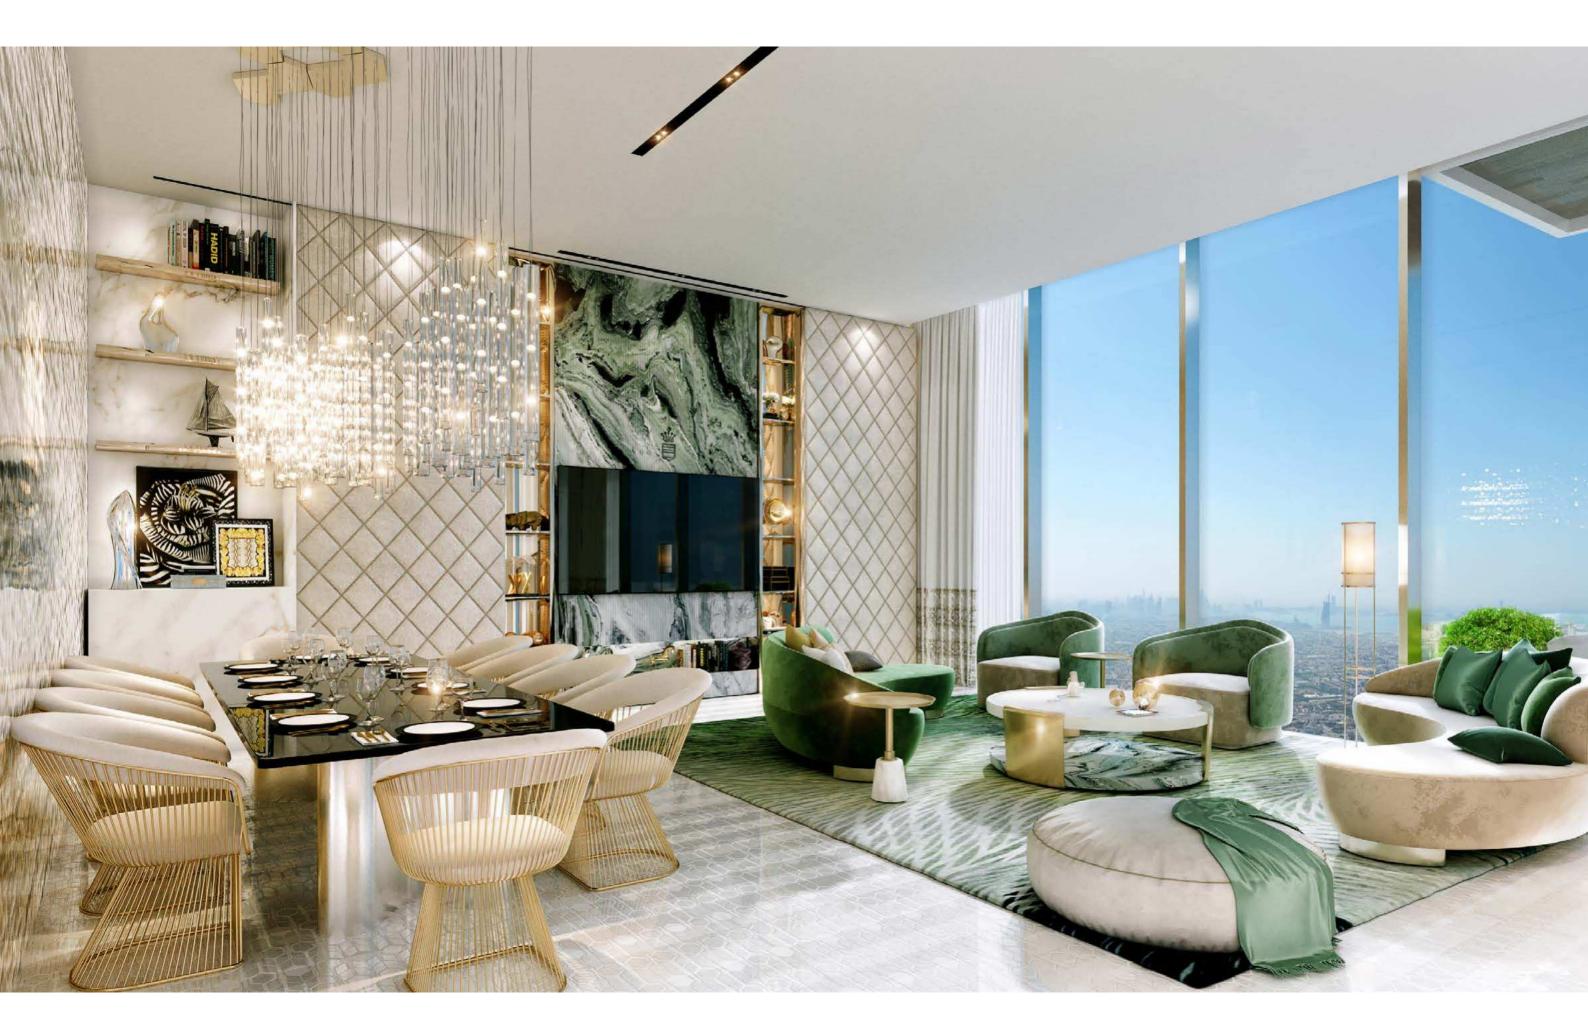

# LIVING & DINING

# FLOORS

Premium Grade Greek White Volakas in Polished Finish Marble

Solid Wood Painted Skirting to Match the Wall Color

# WALLS

General Walls High Quality White Decorative Paint in Velvet Finish

## Feature Wall

Premium Grade Italian Cipollino Nuvolate Green Marble TV Unit with Wooden Shelving

**Doors & Joinery** Wooden Doors in High Gloss PU Finish with Metal Finish Inset

# CEILING

Gypsum Ceiling with Cove Lighting Painted in White Paint Finish