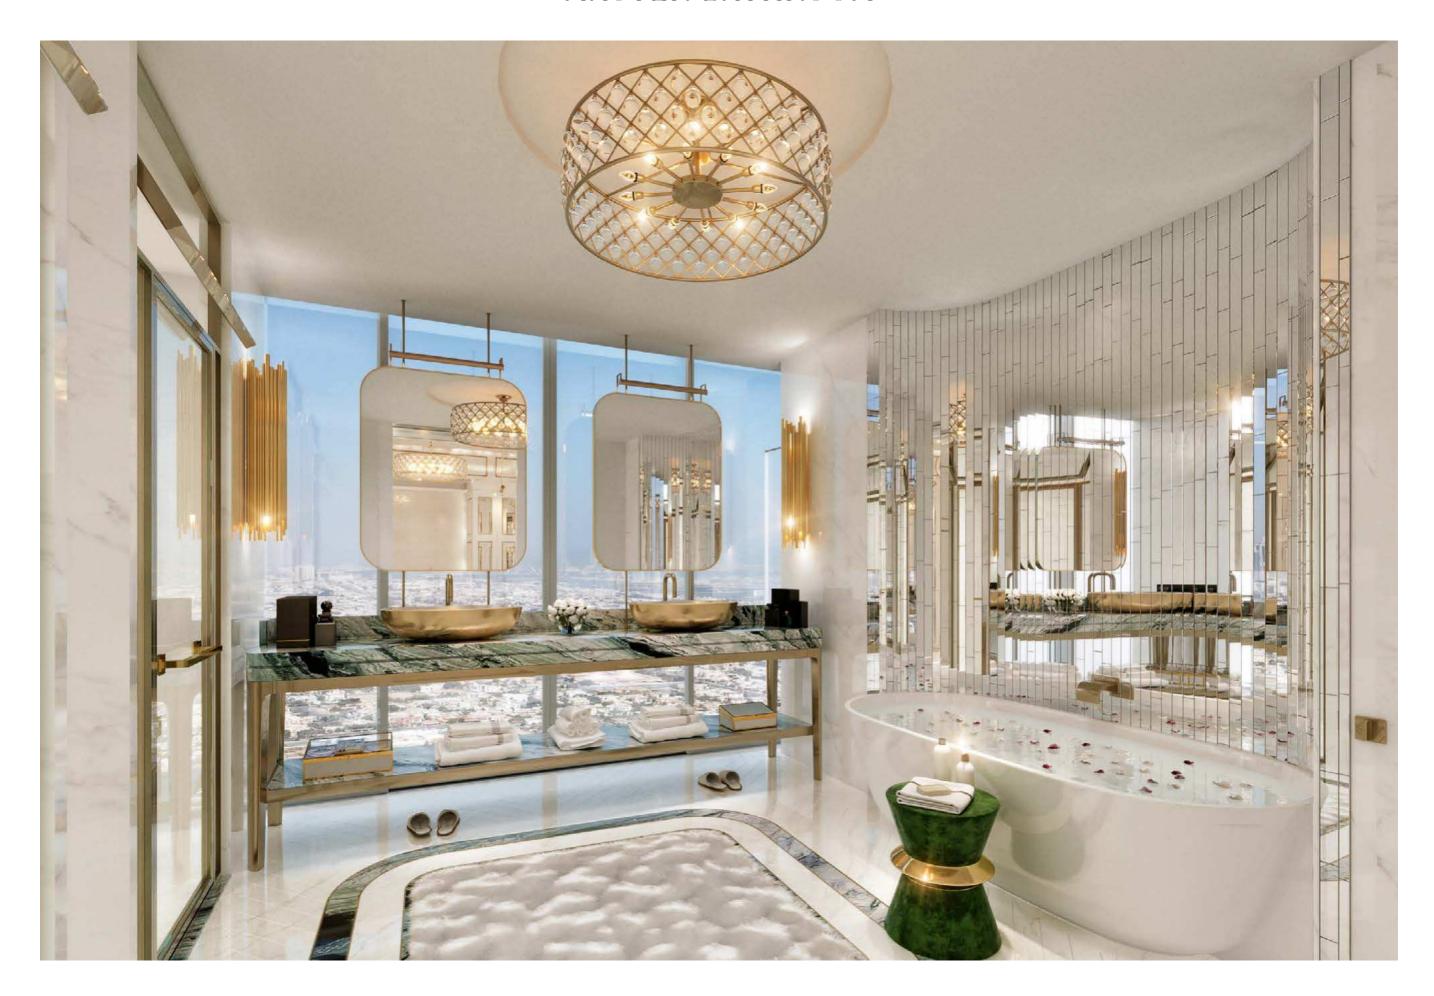

# MASTER BATHROOM

# FLOORS

Premium Grade Greek Marble in Matte Finish

# WALLS

Shower Doors & Partition Clear Glass

**General Walls** High-end Volakas Marble Or Equivalent

Vanity
Premium Grade Italian
Cipollino Nuvolate Green
Or Equivalent

Hairline Gold Stainless Steel Metal Trims

**Feature Wall** Clear Mirror

# CEILING

Stain-Resistant Gypsum White Paint Finish