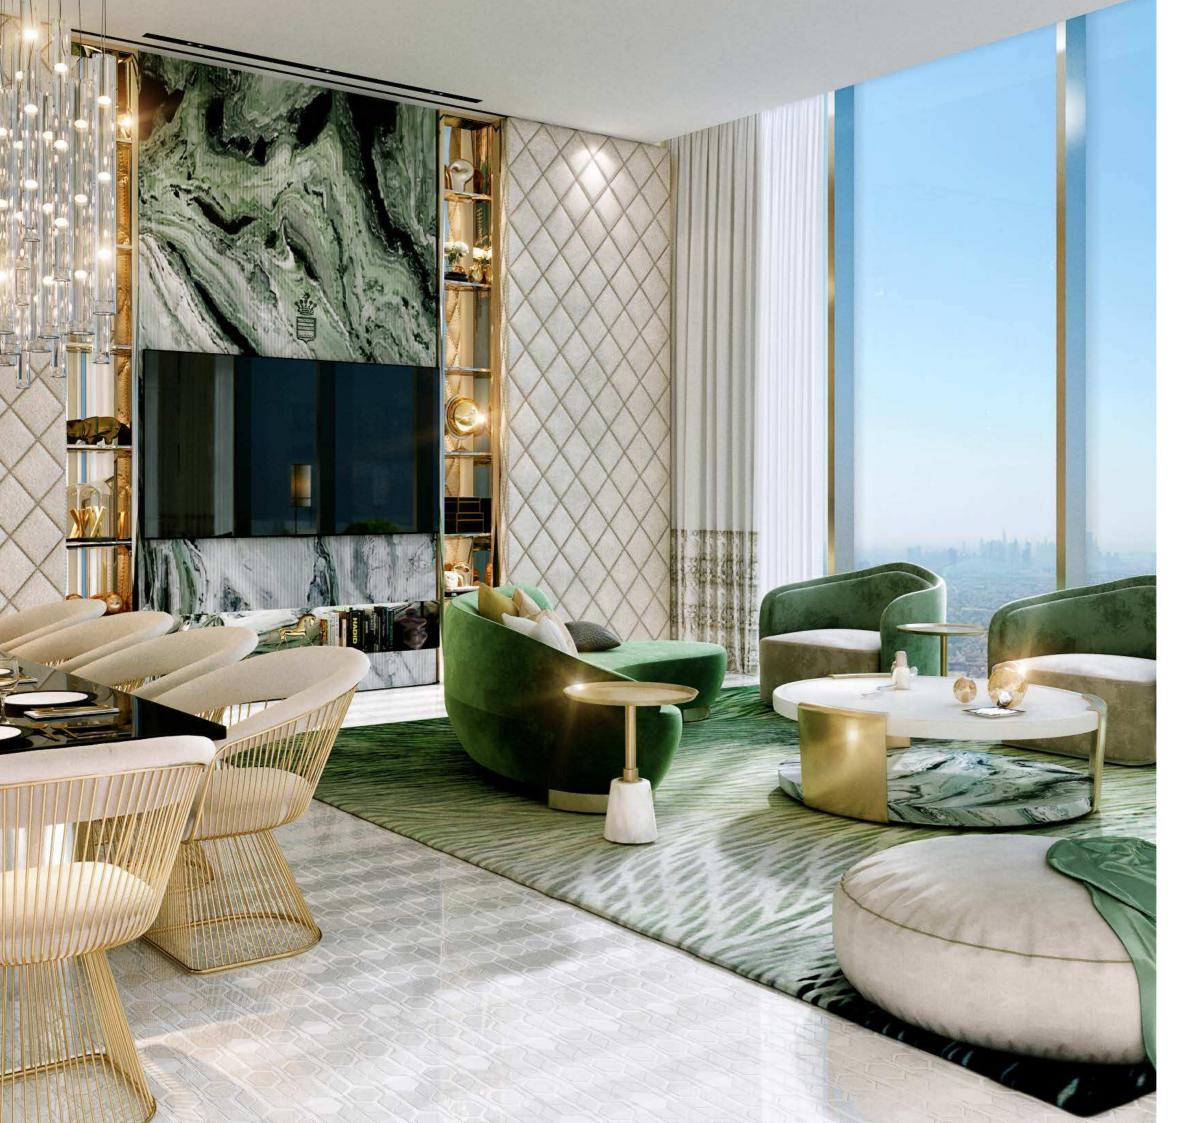

# LIVING & DINING

# FLOORS

Premium Grade Greek White Volakas in Polished Finish Marble

Solid Wood Painted Skirting to Match the Wall Color

# WALLS

General Walls High Quality White Decorative Paint in Velvet Finish

## Feature Wall

Premium Grade Italian Cipollino Nuvolate Green Marble TV Unit with Wooden Shelving

**Doors & Joinery** Wooden Doors in High Gloss PU Finish with Metal Finish Inset

# CEILING

Gypsum Ceiling with Cove Lighting Painted in White Paint Finish