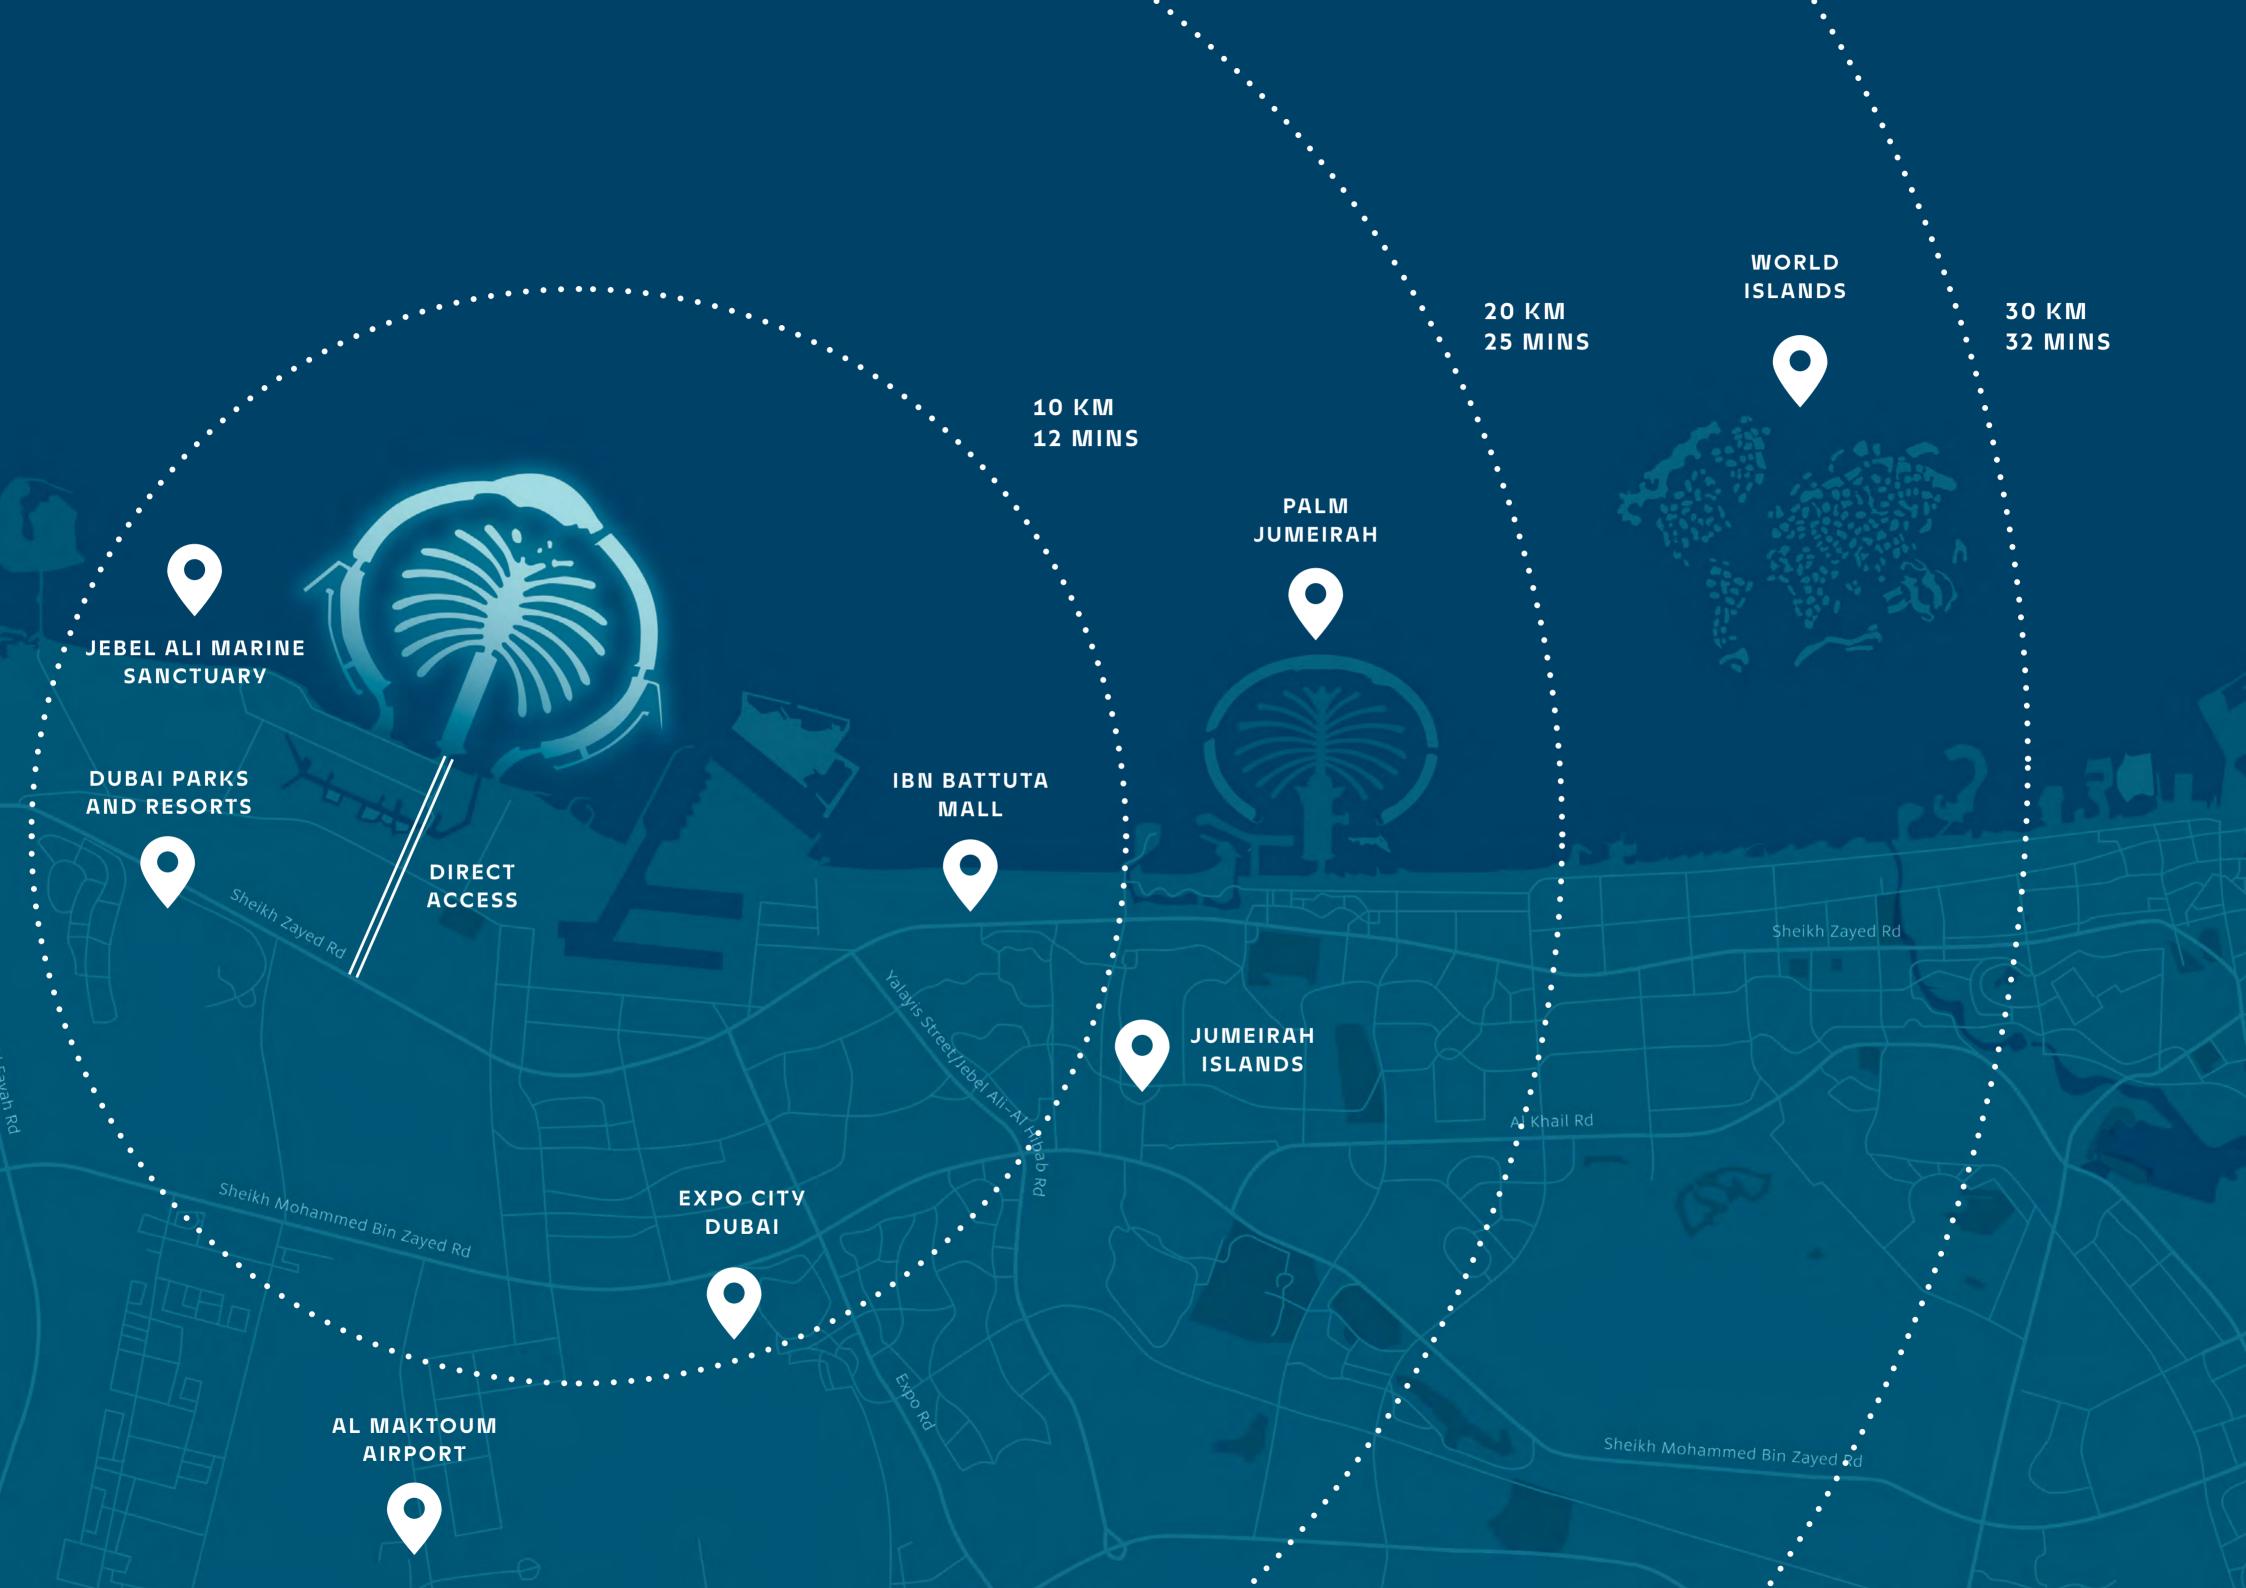

Palm Jebel Ali is the absolute pinnacle of these elements coming together to create an aspirational destination within a destination, in Dubai. This is the eighth wonder of the world, this is one of a kind.

Palm Jebel Ali will exemplify what Dubai has achieved and continues to achieve, with the creation of homes and communities which are at one with the surrounding elements of sand, water and nature.

This is your home. This is Palm Jebel Ali.

#### ALIGNMENT

Palm Jebel Ali will be home to 118,000 people (6% of Dubai's net increase in residents).

#### ALIGNMENT

Palm Jebel Ali will form a major residential and leisure anchor for the new Expo 2020 Urban centre.

#### **ALIGNMENT**

Palm Jebel Ali will provide several kilometres of public beaches.

#### ALIGNMENT

Palm Jebel Ali will feature 80+ hotels and resorts, along with other tourism destinations.