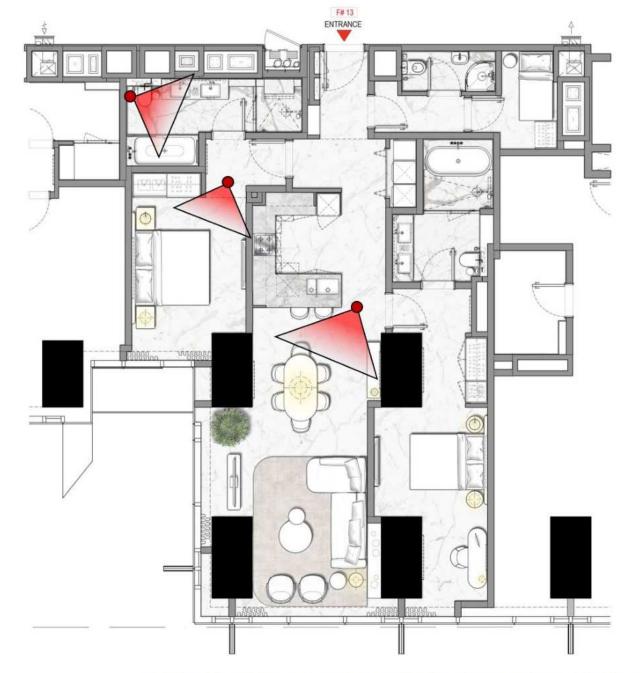

5       | 2BR   | 131       | 5.2           | 136         | 1,466        | 5,448             | 58,642             |
| 16 |               | 40            | 16       | 1BR   | 98        | 0             | 98          | 1,055        | 3,920             | 42,195             |
| 17 |               | 40            | 17       | 1.5BR | 103       | 0             | 103         | 1,105        | 4,108             | 44,219             |
| 18 |               | 40            | 18       | 1.5BR | 95        | 5.2           | 100         | 1,074        | 3,992             | 42,970             |
|    | TOTAL UNITS   | 720           |          |       |           |               |             |              |                   |                    |



 $14^{th}\ Fl-53^{rd}\ Fl$ 

Holiday Home Apts 18 Units































Freehold Amenities Original Scheme





|    | Floors 55-69 | No. of Floors | Unit No. | Туре  | GSA (sqm) | Balcony (sqm) | Total (sqm) | Total (soft) | GRAND TOTAL (sqm) | GRAND TOTAL (sqft) |
|----|--------------|---------------|----------|-------|-----------|---------------|-------------|--------------|-------------------|--------------------|
| 1  | Freehold     | 15            | 1        | 1BR   | 129       | 4.7           | 134         | 1,439        | 2,006             | 21,587             |
| 2  | Freehold     | 15            | 2        | 1BR   | 73        | 0             | 73          | 786          | 1,095             | 11,787             |
| 3  | Freehold     | 15            | 3        | 1BR   | 88        | 2.8           | 91          | 977