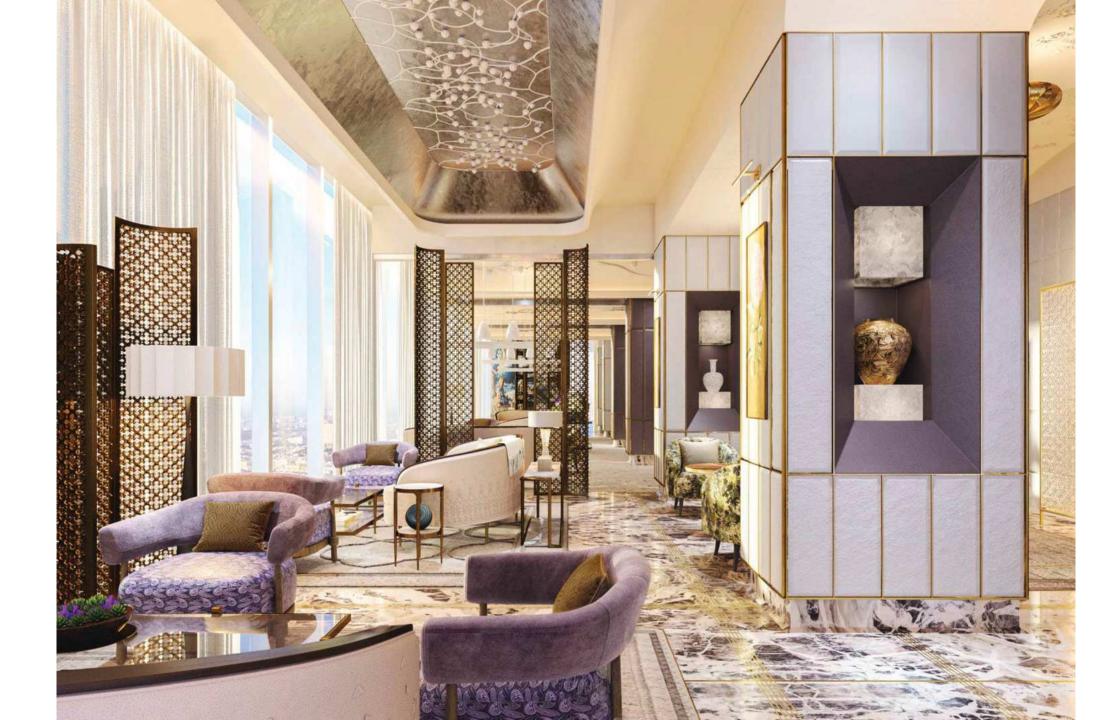

|





91<sup>st</sup> Fl Hotel Amenities









93<sup>rd</sup> Fl

Hotel Spa Upper Level





94<sup>th</sup> Fl to 108<sup>th</sup> Fl Lower Hotel Suites

## DRAINAGE FA/EA

## LEGEND

1. Connecting

Lobby

2. Entry Lobby 3. Powder Room

4. Bar

5. Dining Area

6. Lounge Seating 7.TV

8. Bedroom

9. Dressing Table 10. Walk-in Wardrobe

11. Bathroom

12. Double Vanity

13. Bathtub

14. Shower Enclosure 15. WC & Bidet Enclosure

## AREAS

Lobby:  $4m^2$ 3m<sup>2</sup> Powder Room; Living Room: Bedroom: 26m<sup>2</sup> 27m<sup>2</sup> 13m² Bathroom: TOTAL: 73m<sup>2</sup>

## **CEILING HEIGHTS**

General Height: 3200mm Below Beams: 2600mm

Suite Plan - Russia G.A Group













































110 st Fl All Day Dining







111 <sup>th</sup> Fl Hotel Reception











112<sup>th</sup> to 118<sup>th</sup> Fl

**Upper Hotel Suites** 





119<sup>th</sup> to 122<sup>nd</sup> Fl Restaurants





125<sup>th</sup> Fl Lower Night Club





126<sup>th</sup> Fl

Upper Night Club





127<sup>th</sup> Fl to 128<sup>th</sup> Fl

Observation Deck Floors





129<sup>th</sup> Fl Adrenaline Floors





130<sup>th</sup> Fl to 131<sup>st</sup> Fl

Adrenaline Floors







# BURJ AZIZI

#### AZIZI SHEIKH ZAYED ROAD TOWER - COMPARISON TO WORLD TALLEST













Located in Guangzhou, China



It occupies floors 65<sup>th</sup> to 87<sup>th</sup> of the Guangzhou CTF Finance Centre.



Situated at a top elevation of about 488 meters above ground level.

#### AZIZI TOWER

DUBA

It occupies floors 90<sup>th</sup> to 121<sup>st</sup> and tops at level 544 m abov