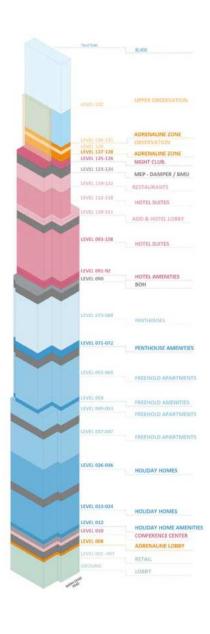

## BURJ AZIZI

|               |                       |                                 |                                                                                                                                                                                                                                                                                                                                                                                                                                                                                                                                                                                                                                                                                                                                                                                                                                                                                                                                                                                                                                                                                                                                                                                                                                                                                                                                                                                                                                                                                                                                                                                                                                                                                                                                                                                                                                                                                                                                                                                                                                                                                                                                |            |                         |              | -  | <del></del>                        |             |            |               | -75.00           |
|---------------|-----------------------|---------------------------------|--------------------------------------------------------------------------------------------------------------------------------------------------------------------------------------------------------------------------------------------------------------------------------------------------------------------------------------------------------------------------------------------------------------------------------------------------------------------------------------------------------------------------------------------------------------------------------------------------------------------------------------------------------------------------------------------------------------------------------------------------------------------------------------------------------------------------------------------------------------------------------------------------------------------------------------------------------------------------------------------------------------------------------------------------------------------------------------------------------------------------------------------------------------------------------------------------------------------------------------------------------------------------------------------------------------------------------------------------------------------------------------------------------------------------------------------------------------------------------------------------------------------------------------------------------------------------------------------------------------------------------------------------------------------------------------------------------------------------------------------------------------------------------------------------------------------------------------------------------------------------------------------------------------------------------------------------------------------------------------------------------------------------------------------------------------------------------------------------------------------------------|------------|-------------------------|--------------|----|------------------------------------|-------------|------------|---------------|------------------|
|               |                       |                                 |                                                                                                                                                                                                                                                                                                                                                                                                                                                                                                                                                                                                                                                                                                                                                                                                                                                                                                                                                                                                                                                                                                                                                                                                                                                                                                                                                                                                                                                                                                                                                                                                                                                                                                                                                                                                                                                                                                                                                                                                                                                                                                                                |            |                         |              |    |                                    |             | 8          | WEb           |                  |
|               |                       |                                 |                                                                                                                                                                                                                                                                                                                                                                                                                                                                                                                                                                                                                                                                                                                                                                                                                                                                                                                                                                                                                                                                                                                                                                                                                                                                                                                                                                                                                                                                                                                                                                                                                                                                                                                                                                                                                                                                                                                                                                                                                                                                                                                                |            |                         |              |    | MEP FLOOR                          |             |            | - 2           | mercial 80%      |
|               |                       |                                 |                                                                                                                                                                                                                                                                                                                                                                                                                                                                                                                                                                                                                                                                                                                                                                                                                                                                                                                                                                                                                                                                                                                                                                                                                                                                                                                                                                                                                                                                                                                                                                                                                                                                                                                                                                                                                                                                                                                                                                                                                                                                                                                                |            |                         |              |    |                                    |             | L25_       | -             | (III)            |
|               |                       |                                 |                                                                                                                                                                                                                                                                                                                                                                                                                                                                                                                                                                                                                                                                                                                                                                                                                                                                                                                                                                                                                                                                                                                                                                                                                                                                                                                                                                                                                                                                                                                                                                                                                                                                                                                                                                                                                                                                                                                                                                                                                                                                                                                                |            |                         |              |    | Holiday Home                       |             | L24        |               |                  |
|               |                       |                                 |                                                                                                                                                                                                                                                                                                                                                                                                                                                                                                                                                                                                                                                                                                                                                                                                                                                                                                                                                                                                                                                                                                                                                                                                                                                                                                                                                                                                                                                                                                                                                                                                                                                                                                                                                                                                                                                                                                                                                                                                                                                                                                                                |            |                         |              |    | Holiday Home                       |             | L23        |               | - 47.00          |
|               |                       |                                 |                                                                                                                                                                                                                                                                                                                                                                                                                                                                                                                                                                                                                                                                                                                                                                                                                                                                                                                                                                                                                                                                                                                                                                                                                                                                                                                                                                                                                                                                                                                                                                                                                                                                                                                                                                                                                                                                                                                                                                                                                                                                                                                                |            |                         |              |    | Holiday Home                       |             | L22        |               | 7000             |
|               |                       |                                 |                                                                                                                                                                                                                                                                                                                                                                                                                                                                                                                                                                                                                                                                                                                                                                                                                                                                                                                                                                                                                                                                                                                                                                                                                                                                                                                                                                                                                                                                                                                                                                                                                                                                                                                                                                                                                                                                                                                                                                                                                                                                                                                                |            |                         |              |    | Holiday Home                       |             | L21_       |               | 10.000           |
|               |                       |                                 |                                                                                                                                                                                                                                                                                                                                                                                                                                                                                                                                                                                                                                                                                                                                                                                                                                                                                                                                                                                                                                                                                                                                                                                                                                                                                                                                                                                                                                                                                                                                                                                                                                                                                                                                                                                                                                                                                                                                                                                                                                                                                                                                |            |                         |              |    | Holiday Home                       |             | 10         | MES           | S                |
|               |                       |                                 |                                                                                                                                                                                                                                                                                                                                                                                                                                                                                                                                                                                                                                                                                                                                                                                                                                                                                                                                                                                                                                                                                                                                                                                                                                                                                                                                                                                                                                                                                                                                                                                                                                                                                                                                                                                                                                                                                                                                                                                                                                                                                                                                |            |                         |              |    | Holiday Home                       |             |            | N H           | 11 LEVELS        |
|               |                       |                                 |                                                                                                                                                                                                                                                                                                                                                                                                                                                                                                                                                                                                                                                                                                                                                                                                                                                                                                                                                                                                                                                                                                                                                                                                                                                                                                                                                                                                                                                                                                                                                                                                                                                                                                                                                                                                                                                                                                                                                                                                                                                                                                                                |            |                         |              |    |                                    |             | 167        | HOLIDAY HOMES | = 10.00          |
|               |                       |                                 |                                                                                                                                                                                                                                                                                                                                                                                                                                                                                                                                                                                                                                                                                                                                                                                                                                                                                                                                                                                                                                                                                                                                                                                                                                                                                                                                                                                                                                                                                                                                                                                                                                                                                                                                                                                                                                                                                                                                                                                                                                                                                                                                |            |                         |              |    | Holiday Home                       |             | un.        | 1             | - 15.07%         |
|               |                       |                                 |                                                                                                                                                                                                                                                                                                                                                                                                                                                                                                                                                                                                                                                                                                                                                                                                                                                                                                                                                                                                                                                                                                                                                                                                                                                                                                                                                                                                                                                                                                                                                                                                                                                                                                                                                                                                                                                                                                                                                                                                                                                                                                                                |            |                         |              |    | Holiday Home                       |             | 10         | +             | - 4000           |
|               |                       |                                 |                                                                                                                                                                                                                                                                                                                                                                                                                                                                                                                                                                                                                                                                                                                                                                                                                                                                                                                                                                                                                                                                                                                                                                                                                                                                                                                                                                                                                                                                                                                                                                                                                                                                                                                                                                                                                                                                                                                                                                                                                                                                                                                                |            |                         |              |    | Holiday Home                       |             | L16        | +             | - 4/300          |
|               |                       |                                 |                                                                                                                                                                                                                                                                                                                                                                                                                                                                                                                                                                                                                                                                                                                                                                                                                                                                                                                                                                                                                                                                                                                                                                                                                                                                                                                                                                                                                                                                                                                                                                                                                                                                                                                                                                                                                                                                                                                                                                                                                                                                                                                                |            |                         |              |    | Holiday Home                       |             | L15 \$     | +             | - 980            |
|               |                       | 88                              |                                                                                                                                                                                                                                                                                                                                                                                                                                                                                                                                                                                                                                                                                                                                                                                                                                                                                                                                                                                                                                                                                                                                                                                                                                                                                                                                                                                                                                                                                                                                                                                                                                                                                                                                                                                                                                                                                                                                                                                                                                                                                                                                | Beach Club |                         |              |    | Holiday Home                       |             | L14        | 1             | 7,5%             |
|               |                       |                                 |                                                                                                                                                                                                                                                                                                                                                                                                                                                                                                                                                                                                                                                                                                                                                                                                                                                                                                                                                                                                                                                                                                                                                                                                                                                                                                                                                                                                                                                                                                                                                                                                                                                                                                                                                                                                                                                                                                                                                                                                                                                                                                                                |            |                         | 154          |    | Holiday Home Amenities             |             | L13        | AMEN          | 91.100           |
|               |                       | 88                              | Offices                                                                                                                                                                                                                                                                                                                                                                                                                                                                                                                                                                                                                                                                                                                                                                                                                                                                                                                                                                                                                                                                                                                                                                                                                                                                                                                                                                                                                                                                                                                                                                                                                                                                                                                                                                                                                                                                                                                                                                                                                                                                                                                        |            | Food Sanitization / BOH | P15          | 05 | BOH (Kitchen)                      | 5           | L12        | 1000          | 5                |
|               |                       |                                 |                                                                                                                                                                                                                                                                                                                                                                                                                                                                                                                                                                                                                                                                                                                                                                                                                                                                                                                                                                                                                                                                                                                                                                                                                                                                                                                                                                                                                                                                                                                                                                                                                                                                                                                                                                                                                                                                                                                                                                                                                                                                                                                                |            | Residential Services    | P14M         | 04 | Residential Ser. / Staff / Offices |             | 1000000 10 |               | 1-24 168         |
| Cooling Tower |                       | 80(2)                           |                                                                                                                                                                                                                                                                                                                                                                                                                                                                                                                                                                                                                                                                                                                                                                                                                                                                                                                                                                                                                                                                                                                                                                                                                                                                                                                                                                                                                                                                                                                                                                                                                                                                                                                                                                                                                                                                                                                                                                                                                                                                                                                                |            | Residential Services    | P 14IVI      | 04 | Residential Set. / Stall / Offices | 12          | L11_ 8     | 3             |                  |
|               |                       |                                 | Banquet Hall                                                                                                                                                                                                                                                                                                                                                                                                                                                                                                                                                                                                                                                                                                                                                                                                                                                                                                                                                                                                                                                                                                                                                                                                                                                                                                                                                                                                                                                                                                                                                                                                                                                                                                                                                                                                                                                                                                                                                                                                                                                                                                                   | 8          | Prefunction             | P14          | 03 | Prefunction                        | 9009        | 140        | PRE           | 2                |
|               | 7- 1                  |                                 |                                                                                                                                                                                                                                                                                                                                                                                                                                                                                                                                                                                                                                                                                                                                                                                                                                                                                                                                                                                                                                                                                                                                                                                                                                                                                                                                                                                                                                                                                                                                                                                                                                                                                                                                                                                                                                                                                                                                                                                                                                                                                                                                |            | Tarana and a second     |              |    |                                    | -           | L10        |               | 75,000           |
| Chiller       |                       |                                 |                                                                                                                                                                                                                                                                                                                                                                                                                                                                                                                                                                                                                                                                                                                                                                                                                                                                                                                                                                                                                                                                                                                                                                                                                                                                                                                                                                                                                                                                                                                                                                                                                                                                                                                                                                                                                                                                                                                                                                                                                                                                                                                                | 107 P      | Holiday Home            | P13          |    | MEP FLOOR                          |             | 4          | WED           | - Company (1907) |
|               |                       |                                 |                                                                                                                                                                                                                                                                                                                                                                                                                                                                                                                                                                                                                                                                                                                                                                                                                                                                                                                                                                                                                                                                                                                                                                                                                                                                                                                                                                                                                                                                                                                                                                                                                                                                                                                                                                                                                                                                                                                                                                                                                                                                                                                                | 95 P       | Holiday Home            | P12          | 02 |                                    |             | L09        | -             | 100.00           |
| Generator     |                       |                                 |                                                                                                                                                                                                                                                                                                                                                                                                                                                                                                                                                                                                                                                                                                                                                                                                                                                                                                                                                                                                                                                                                                                                                                                                                                                                                                                                                                                                                                                                                                                                                                                                                                                                                                                                                                                                                                                                                                                                                                                                                                                                                                                                | 118 P      | Holiday Home            | P11          | 01 | Adrenaline Zone Lobby              |             | L08        | ADR           | 1000             |
| - Contraction |                       | Freehold                        |                                                                                                                                                                                                                                                                                                                                                                                                                                                                                                                                                                                                                                                                                                                                                                                                                                                                                                                                                                                                                                                                                                                                                                                                                                                                                                                                                                                                                                                                                                                                                                                                                                                                                                                                                                                                                                                                                                                                                                                                                                                                                                                                | 133 P      | Holiday Home            | P10          |    | Retail                             |             | 9          |               | 1000             |
|               |                       |                                 |                                                                                                                                                                                                                                                                                                                                                                                                                                                                                                                                                                                                                                                                                                                                                                                                                                                                                                                                                                                                                                                                                                                                                                                                                                                                                                                                                                                                                                                                                                                                                                                                                                                                                                                                                                                                                                                                                                                                                                                                                                                                                                                                | 141 P      | Freehold                | P09          | -  |                                    |             | L07 3      | -             | 75,000           |
|               |                       | Freehold                        | 1000                                                                                                                                                                                                                                                                                                                                                                                                                                                                                                                                                                                                                                                                                                                                                                                                                                                                                                                                                                                                                                                                                                                                                                                                                                                                                                                                                                                                                                                                                                                                                                                                                                                                                                                                                                                                                                                                                                                                                                                                                                                                                                                           | 140 P      | Penthouse               | P08          |    | Retail                             |             | L06        | 1             | 12,79%           |
|               | -                     | an Indian at                    | Company of the Compan | 141 P      | Penthouse               | P07          |    | Retail                             |             | L05        | 4             |                  |
|               | 7,00                  | Beach Club                      | Night Club                                                                                                                                                                                                                                                                                                                                                                                                                                                                                                                                                                                                                                                                                                                                                                                                                                                                                                                                                                                                                                                                                                                                                                                                                                                                                                                                                                                                                                                                                                                                                                                                                                                                                                                                                                                                                                                                                                                                                                                                                                                                                                                     | 138 P      | Offices                 | P06          |    | Retail                             |             | L04_       | RETAIL        | 7LEVELS          |
|               | Hotel                 | Observation/Adrenaline          | Fig. Box                                                                                                                                                                                                                                                                                                                                                                                                                                                                                                                                                                                                                                                                                                                                                                                                                                                                                                                                                                                                                                                                                                                                                                                                                                                                                                                                                                                                                                                                                                                                                                                                                                                                                                                                                                                                                                                                                                                                                                                                                                                                                                                       | 139 P      | Night Club              | P05<br>P04   | -  |                                    |             |            |               | 12 411           |
| Ramps Access  | Hotel                 | Observation/Adrenaline<br>Hotel | Fine Ulning                                                                                                                                                                                                                                                                                                                                                                                                                                                                                                                                                                                                                                                                                                                                                                                                                                                                                                                                                                                                                                                                                                                                                                                                                                                                                                                                                                                                                                                                                                                                                                                                                                                                                                                                                                                                                                                                                                                                                                                                                                                                                                                    | 138 P      | Retail<br>Banquet Hall  | P04          |    | Retail                             |             | L03        | -             | - 10065          |
|               |                       | riotei                          |                                                                                                                                                                                                                                                                                                                                                                                                                                                                                                                                                                                                                                                                                                                                                                                                                                                                                                                                                                                                                                                                                                                                                                                                                                                                                                                                                                                                                                                                                                                                                                                                                                                                                                                                                                                                                                                                                                                                                                                                                                                                                                                                | 67 P       | Hotel                   | P02          |    | Retail                             |             | L02        | 1             | - 12,000         |
|               |                       |                                 |                                                                                                                                                                                                                                                                                                                                                                                                                                                                                                                                                                                                                                                                                                                                                                                                                                                                                                                                                                                                                                                                                                                                                                                                                                                                                                                                                                                                                                                                                                                                                                                                                                                                                                                                                                                                                                                                                                                                                                                                                                                                                                                                | 30 P       | Holiday Home            | P01          |    | Retail                             |             | L01        | 1             | 433.5            |
| Substation    | 10 3000               |                                 |                                                                                                                                                                                                                                                                                                                                                                                                                                                                                                                                                                                                                                                                                                                                                                                                                                                                                                                                                                                                                                                                                                                                                                                                                                                                                                                                                                                                                                                                                                                                                                                                                                                                                                                                                                                                                                                                                                                                                                                                                                                                                                                                |            |                         |              |    | Labbu                              |             | 9000       | LOBBY         | 1100             |
|               | and the second second |                                 |                                                                                                                                                                                                                                                                                                                                                                                                                                                                                                                                                                                                                                                                                                                                                                                                                                                                                                                                                                                                                                                                                                                                                                                                                                                                                                                                                                                                                                                                                                                                                                                                                                                                                                                                                                                                                                                                                                                                                                                                                                                                                                                                | 0P         | DROP OFF                | PG -         |    | Lobby                              |             | L00        |               | 3.000            |
|               |                       | UTILITY CORRIDOR                |                                                                                                                                                                                                                                                                                                                                                                                                                                                                                                                                                                                                                                                                                                                                                                                                                                                                                                                                                                                                                                                                                                                                                                                                                                                                                                                                                                                                                                                                                                                                                                                                                                                                                                                                                                                                                                                                                                                                                                                                                                                                                                                                | 11 P       | Freehold                | PB01         |    | MEP FLOOR                          |             | 0 2000     |               |                  |
|               | 15                    |                                 |                                                                                                                                                                                                                                                                                                                                                                                                                                                                                                                                                                                                                                                                                                                                                                                                                                                                                                                                                                                                                                                                                                                                                                                                                                                                                                                                                                                                                                                                                                                                                                                                                                                                                                                                                                                                                                                                                                                                                                                                                                                                                                                                | 18 P       | Freehold                | PB02         |    |                                    | non-Mothins | 900        |               | 100              |
|               |                       |                                 |                                                                                                                                                                                                                                                                                                                                                                                                                                                                                                                                                                                                                                                                                                                                                                                                                                                                                                                                                                                                                                                                                                                                                                                                                                                                                                                                                                                                                                                                                                                                                                                                                                                                                                                                                                                                                                                                                                                                                                                                                                                                                                                                | 49 P       | Freehold<br>Freehold    | PB03         |    |                                    |             |            | 4             |                  |
|               |                       |                                 |                                                                                                                                                                                                                                                                                                                                                                                                                                                                                                                                                                                                                                                                                                                                                                                                                                                                                                                                                                                                                                                                                                                                                                                                                                                                                                                                                                                                                                                                                                                                                                                                                                                                                                                                                                                                                                                                                                                                                                                                                                                                                                                                | 53 P       | Freehold                | PB04<br>PB05 |    |                                    |             |            |               |                  |
|               |                       |                                 |                                                                                                                                                                                                                                                                                                                                                                                                                                                                                                                                                                                                                                                                                                                                                                                                                                                                                                                                                                                                                                                                                                                                                                                                                                                                                                                                                                                                                                                                                                                                                                                                                                                                                                                                                                                                                                                                                                                                                                                                                                                                                                                                | 53 P       | Freehold                | PB05         |    |                                    |             |            | ı             |                  |
|               |                       |                                 |                                                                                                                                                                                                                                                                                                                                                                                                                                                                                                                                                                                                                                                                                                                                                                                                                                                                                                                                                                                                                                                                                                                                                                                                                                                                                                                                                                                                                                                                                                                                                                                                                                                                                                                                                                                                                                                                                                                                                                                                                                                                                                                                | 53 P       | Freehold                | PB07         |    |                                    |             |            |               |                  |
|               |                       |                                 |                                                                                                                                                                                                                                                                                                                                                                                                                                                                                                                                                                                                                                                                                                                                                                                                                                                                                                                                                                                                                                                                                                                                                                                                                                                                                                                                                                                                                                                                                                                                                                                                                                                                                                                                                                                                                                                                                                                                                                                                                                                                                                                                |            | Freehold                | PB08         |    |                                    |             |            | 4             |                  |
|               |                       |                                 |                                                                                                                                                                                                                                                                                                                                                                                                                                                                                                                                                                                                                                                                                                                                                                                                                                                                                                                                                                                                                                                                                                                                                                                                                                                                                                                                                                                                                                                                                                                                                                                                                                                                                                                                                                                                                                                                                                                                                                                                                                                                                                                                | 35 P       | Freehold                | PB09         |    |                                    |             |            | 4             |                  |
|               |                       |                                 |                                                                                                                                                                                                                                                                                                                                                                                                                                                                                                                                                                                                                                                                                                                                                                                                                                                                                                                                                                                                                                                                                                                                                                                                                                                                                                                                                                                                                                                                                                                                                                                                                                                                                                                                                                                                                                                                                                                                                                                                                                                                                                                                | 35 P       | Freetioid               | 1 503        |    |                                    |             |            | 46            |                  |