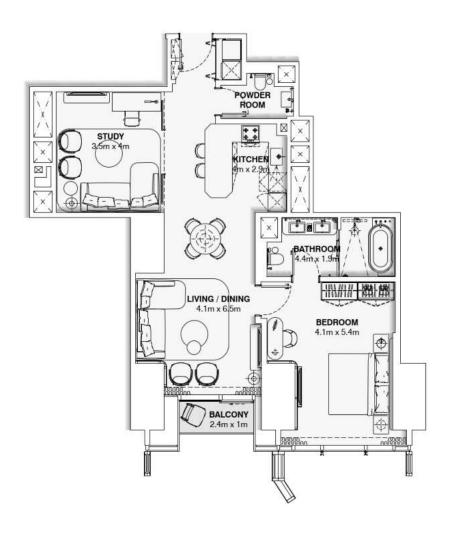

## BURJ AZIZI

|               |                       |                                 |                                                                                                                                                                                                                                                                                                                                                                                                                                                                                                                                                                                                                                                                                                                                                                                                                                                                                                                                                                                                                                                                                                                                                                                                                                                                                                                                                                                                                                                                                                                                                                                                                                                                                                                                                                                                                                                                                                                                                                                                                                                                                                                                |            |                         |              | -  | <del></del>                        |             |            |               | -75.00           |
|---------------|-----------------------|---------------------------------|--------------------------------------------------------------------------------------------------------------------------------------------------------------------------------------------------------------------------------------------------------------------------------------------------------------------------------------------------------------------------------------------------------------------------------------------------------------------------------------------------------------------------------------------------------------------------------------------------------------------------------------------------------------------------------------------------------------------------------------------------------------------------------------------------------------------------------------------------------------------------------------------------------------------------------------------------------------------------------------------------------------------------------------------------------------------------------------------------------------------------------------------------------------------------------------------------------------------------------------------------------------------------------------------------------------------------------------------------------------------------------------------------------------------------------------------------------------------------------------------------------------------------------------------------------------------------------------------------------------------------------------------------------------------------------------------------------------------------------------------------------------------------------------------------------------------------------------------------------------------------------------------------------------------------------------------------------------------------------------------------------------------------------------------------------------------------------------------------------------------------------|------------|-------------------------|--------------|----|------------------------------------|-------------|------------|---------------|------------------|
|               |                       |                                 |                                                                                                                                                                                                                                                                                                                                                                                                                                                                                                                                                                                                                                                                                                                                                                                                                                                                                                                                                                                                                                                                                                                                                                                                                                                                                                                                                                                                                                                                                                                                                                                                                                                                                                                                                                                                                                                                                                                                                                                                                                                                                                                                |            |                         |              |    |                                    |             | 8          | WEb           |                  |
|               |                       |                                 |                                                                                                                                                                                                                                                                                                                                                                                                                                                                                                                                                                                                                                                                                                                                                                                                                                                                                                                                                                                                                                                                                                                                                                                                                                                                                                                                                                                                                                                                                                                                                                                                                                                                                                                                                                                                                                                                                                                                                                                                                                                                                                                                |            |                         |              |    | MEP FLOOR                          |             |            | - 2           | mercial 80%      |
|               |                       |                                 |                                                                                                                                                                                                                                                                                                                                                                                                                                                                                                                                                                                                                                                                                                                                                                                                                                                                                                                                                                                                                                                                                                                                                                                                                                                                                                                                                                                                                                                                                                                                                                                                                                                                                                                                                                                                                                                                                                                                                                                                                                                                                                                                |            |                         |              |    |                                    |             | L25_       | -             | (III)            |
|               |                       |                                 |                                                                                                                                                                                                                                                                                                                                                                                                                                                                                                                                                                                                                                                                                                                                                                                                                                                                                                                                                                                                                                                                                                                                                                                                                                                                                                                                                                                                                                                                                                                                                                                                                                                                                                                                                                                                                                                                                                                                                                                                                                                                                                                                |            |                         |              |    | Holiday Home                       |             | L24        |               |                  |
|               |                       |                                 |                                                                                                                                                                                                                                                                                                                                                                                                                                                                                                                                                                                                                                                                                                                                                                                                                                                                                                                                                                                                                                                                                                                                                                                                                                                                                                                                                                                                                                                                                                                                                                                                                                                                                                                                                                                                                                                                                                                                                                                                                                                                                                                                |            |                         |              |    | Holiday Home                       |             | L23        |               | - 47.00          |
|               |                       |                                 |                                                                                                                                                                                                                                                                                                                                                                                                                                                                                                                                                                                                                                                                                                                                                                                                                                                                                                                                                                                                                                                                                                                                                                                                                                                                                                                                                                                                                                                                                                                                                                                                                                                                                                                                                                                                                                                                                                                                                                                                                                                                                                                                |            |                         |              |    | Holiday Home                       |             | L22        |               | 7000             |
|               |                       |                                 |                                                                                                                                                                                                                                                                                                                                                                                                                                                                                                                                                                                                                                                                                                                                                                                                                                                                                                                                                                                                                                                                                                                                                                                                                                                                                                                                                                                                                                                                                                                                                                                                                                                                                                                                                                                                                                                                                                                                                                                                                                                                                                                                |            |                         |              |    | Holiday Home                       |             | L21_       |               | 10.000           |
|               |                       |                                 |                                                                                                                                                                                                                                                                                                                                                                                                                                                                                                                                                                                                                                                                                                                                                                                                                                                                                                                                                                                                                                                                                                                                                                                                                                                                                                                                                                                                                                                                                                                                                                                                                                                                                                                                                                                                                                                                                                                                                                                                                                                                                                                                |            |                         |              |    | Holiday Home                       |             | 10         | MES           | S                |
|               |                       |                                 |                                                                                                                                                                                                                                                                                                                                                                                                                                                                                                                                                                                                                                                                                                                                                                                                                                                                                                                                                                                                                                                                                                                                                                                                                                                                                                                                                                                                                                                                                                                                                                                                                                                                                                                                                                                                                                                                                                                                                                                                                                                                                                                                |            |                         |              |    | Holiday Home                       |             |            | N H           | 11 LEVELS        |
|               |                       |                                 |                                                                                                                                                                                                                                                                                                                                                                                                                                                                                                                                                                                                                                                                                                                                                                                                                                                                                                                                                                                                                                                                                                                                                                                                                                                                                                                                                                                                                                                                                                                                                                                                                                                                                                                                                                                                                                                                                                                                                                                                                                                                                                                                |            |                         |              |    |                                    |             | 167        | HOLIDAY HOMES | = 10.00          |
|               |                       |                                 |                                                                                                                                                                                                                                                                                                                                                                                                                                                                                                                                                                                                                                                                                                                                                                                                                                                                                                                                                                                                                                                                                                                                                                                                                                                                                                                                                                                                                                                                                                                                                                                                                                                                                                                                                                                                                                                                                                                                                                                                                                                                                                                                |            |                         |              |    | Holiday Home                       |             | un.        | 1             | - 15.07%         |
|               |                       |                                 |                                                                                                                                                                                                                                                                                                                                                                                                                                                                                                                                                                                                                                                                                                                                                                                                                                                                                                                                                                                                                                                                                                                                                                                                                                                                                                                                                                                                                                                                                                                                                                                                                                                                                                                                                                                                                                                                                                                                                                                                                                                                                                                                |            |                         |              |    | Holiday Home                       |             | 10         | +             | - 4000           |
|               |                       |                                 |                                                                                                                                                                                                                                                                                                                                                                                                                                                                                                                                                                                                                                                                                                                                                                                                                                                                                                                                                                                                                                                                                                                                                                                                                                                                                                                                                                                                                                                                                                                                                                                                                                                                                                                                                                                                                                                                                                                                                                                                                                                                                                                                |            |                         |              |    | Holiday Home                       |             | L16        | +             | - 4/300          |
|               |                       |                                 |                                                                                                                                                                                                                                                                                                                                                                                                                                                                                                                                                                                                                                                                                                                                                                                                                                                                                                                                                                                                                                                                                                                                                                                                                                                                                                                                                                                                                                                                                                                                                                                                                                                                                                                                                                                                                                                                                                                                                                                                                                                                                                                                |            |                         |              |    | Holiday Home                       |             | L15 \$     | +             | - 980            |
|               |                       | 88                              |                                                                                                                                                                                                                                                                                                                                                                                                                                                                                                                                                                                                                                                                                                                                                                                                                                                                                                                                                                                                                                                                                                                                                                                                                                                                                                                                                                                                                                                                                                                                                                                                                                                                                                                                                                                                                                                                                                                                                                                                                                                                                                                                | Beach Club |                         |              |    | Holiday Home                       |             | L14        | 1             | 7,5%             |
|               |                       |                                 |                                                                                                                                                                                                                                                                                                                                                                                                                                                                                                                                                                                                                                                                                                                                                                                                                                                                                                                                                                                                                                                                                                                                                                                                                                                                                                                                                                                                                                                                                                                                                                                                                                                                                                                                                                                                                                                                                                                                                                                                                                                                                                                                |            |                         | 154          |    | Holiday Home Amenities             |             | L13        | AMEN          | 91.100           |
|               |                       | 88                              | Offices                                                                                                                                                                                                                                                                                                                                                                                                                                                                                                                                                                                                                                                                                                                                                                                                                                                                                                                                                                                                                                                                                                                                                                                                                                                                                                                                                                                                                                                                                                                                                                                                                                                                                                                                                                                                                                                                                                                                                                                                                                                                                                                        |            | Food Sanitization / BOH | P15          | 05 | BOH (Kitchen)                      | 5           | L12        | 1000          | 5                |
|               |                       |                                 |                                                                                                                                                                                                                                                                                                                                                                                                                                                                                                                                                                                                                                                                                                                                                                                                                                                                                                                                                                                                                                                                                                                                                                                                                                                                                                                                                                                                                                                                                                                                                                                                                                                                                                                                                                                                                                                                                                                                                                                                                                                                                                                                |            | Residential Services    | P14M         | 04 | Residential Ser. / Staff / Offices |             | 1000000 10 |               | 1-24 168         |
| Cooling Tower |                       | 80(2)                           |                                                                                                                                                                                                                                                                                                                                                                                                                                                                                                                                                                                                                                                                                                                                                                                                                                                                                                                                                                                                                                                                                                                                                                                                                                                                                                                                                                                                                                                                                                                                                                                                                                                                                                                                                                                                                                                                                                                                                                                                                                                                                                                                |            | Residential Services    | P 14IVI      | 04 | Residential Set. / Stall / Offices | 12          | L11_ 8     | 3             |                  |
|               |                       |                                 | Banquet Hall                                                                                                                                                                                                                                                                                                                                                                                                                                                                                                                                                                                                                                                                                                                                                                                                                                                                                                                                                                                                                                                                                                                                                                                                                                                                                                                                                                                                                                                                                                                                                                                                                                                                                                                                                                                                                                                                                                                                                                                                                                                                                                                   | 8          | Prefunction             | P14          | 03 | Prefunction                        | 9009        | 140        | PRE           | 2                |
|               | 7- 1                  |                                 |                                                                                                                                                                                                                                                                                                                                                                                                                                                                                                                                                                                                                                                                                                                                                                                                                                                                                                                                                                                                                                                                                                                                                                                                                                                                                                                                                                                                                                                                                                                                                                                                                                                                                                                                                                                                                                                                                                                                                                                                                                                                                                                                |            | Tarana and a second     |              |    |                                    | -           | L10        |               | 75,000           |
| Chiller       |                       |                                 |                                                                                                                                                                                                                                                                                                                                                                                                                                                                                                                                                                                                                                                                                                                                                                                                                                                                                                                                                                                                                                                                                                                                                                                                                                                                                                                                                                                                                                                                                                                                                                                                                                                                                                                                                                                                                                                                                                                                                                                                                                                                                                                                | 107 P      | Holiday Home            | P13          |    | MEP FLOOR                          |             | 4          | WED           | - Company (1907) |
|               |                       |                                 |                                                                                                                                                                                                                                                                                                                                                                                                                                                                                                                                                                                                                                                                                                                                                                                                                                                                                                                                                                                                                                                                                                                                                                                                                                                                                                                                                                                                                                                                                                                                                                                                                                                                                                                                                                                                                                                                                                                                                                                                                                                                                                                                | 95 P       | Holiday Home            | P12          | 02 |                                    |             | L09        | -             | 100.00           |
| Generator     |                       |                                 |                                                                                                                                                                                                                                                                                                                                                                                                                                                                                                                                                                                                                                                                                                                                                                                                                                                                                                                                                                                                                                                                                                                                                                                                                                                                                                                                                                                                                                                                                                                                                                                                                                                                                                                                                                                                                                                                                                                                                                                                                                                                                                                                | 118 P      | Holiday Home            | P11          | 01 | Adrenaline Zone Lobby              |             | L08        | ADR           | 1000             |
| - Contraction |                       | Freehold                        |                                                                                                                                                                                                                                                                                                                                                                                                                                                                                                                                                                                                                                                                                                                                                                                                                                                                                                                                                                                                                                                                                                                                                                                                                                                                                                                                                                                                                                                                                                                                                                                                                                                                                                                                                                                                                                                                                                                                                                                                                                                                                                                                | 133 P      | Holiday Home            | P10          |    | Retail                             |             | 9          |               | 1000             |
|               |                       |                                 |                                                                                                                                                                                                                                                                                                                                                                                                                                                                                                                                                                                                                                                                                                                                                                                                                                                                                                                                                                                                                                                                                                                                                                                                                                                                                                                                                                                                                                                                                                                                                                                                                                                                                                                                                                                                                                                                                                                                                                                                                                                                                                                                | 141 P      | Freehold                | P09          | -  |                                    |             | L07 3      | -             | 75,000           |
|               |                       | Freehold                        | 1000                                                                                                                                                                                                                                                                                                                                                                                                                                                                                                                                                                                                                                                                                                                                                                                                                                                                                                                                                                                                                                                                                                                                                                                                                                                                                                                                                                                                                                                                                                                                                                                                                                                                                                                                                                                                                                                                                                                                                                                                                                                                                                                           | 140 P      | Penthouse               | P08          |    | Retail                             |             | L06        | 1             | 12,79%           |
|               | -                     | an Indian at                    | Company of the Compan | 141 P      | Penthouse               | P07          |    | Retail                             |             | L05        | 4             |                  |
|               | 7,00                  | Beach Club                      | Night Club                                                                                                                                                                                                                                                                                                                                                                                                                                                                                                                                                                                                                                                                                                                                                                                                                                                                                                                                                                                                                                                                                                                                                                                                                                                                                                                                                                                                                                                                                                                                                                                                                                                                                                                                                                                                                                                                                                                                                                                                                                                                                                                     | 138 P      | Offices                 | P06          |    | Retail                             |             | L04_       | RETAIL        | 7LEVELS          |
|               | Hotel                 | Observation/Adrenaline          | Fig. Box                                                                                                                                                                                                                                                                                                                                                                                                                                                                                                                                                                                                                                                                                                                                                                                                                                                                                                                                                                                                                                                                                                                                                                                                                                                                                                                                                                                                                                                                                                                                                                                                                                                                                                                                                                                                                                                                                                                                                                                                                                                                                                                       | 139 P      | Night Club              | P05<br>P04   | -  |                                    |             |            |               | 12 411           |
| Ramps Access  | Hotel                 | Observation/Adrenaline<br>Hotel | Fine Ulning                                                                                                                                                                                                                                                                                                                                                                                                                                                                                                                                                                                                                                                                                                                                                                                                                                                                                                                                                                                                                                                                                                                                                                                                                                                                                                                                                                                                                                                                                                                                                                                                                                                                                                                                                                                                                                                                                                                                                                                                                                                                                                                    | 138 P      | Retail<br>Banquet Hall  | P04          |    | Retail                             |             | L03        | -             | - 10065          |
|               |                       | riotei                          |                                                                                                                                                                                                                                                                                                                                                                                                                                                                                                                                                                                                                                                                                                                                                                                                                                                                                                                                                                                                                                                                                                                                                                                                                                                                                                                                                                                                                                                                                                                                                                                                                                                                                                                                                                                                                                                                                                                                                                                                                                                                                                                                | 67 P       | Hotel                   | P02          |    | Retail                             |             | L02        | 1             | - 12,000         |
|               |                       |                                 |                                                                                                                                                                                                                                                                                                                                                                                                                                                                                                                                                                                                                                                                                                                                                                                                                                                                                                                                                                                                                                                                                                                                                                                                                                                                                                                                                                                                                                                                                                                                                                                                                                                                                                                                                                                                                                                                                                                                                                                                                                                                                                                                | 30 P       | Holiday Home            | P01          |    | Retail                             |             | L01        | 1             | 433.5            |
| Substation    | 10 3000               |                                 |                                                                                                                                                                                                                                                                                                                                                                                                                                                                                                                                                                                                                                                                                                                                                                                                                                                                                                                                                                                                                                                                                                                                                                                                                                                                                                                                                                                                                                                                                                                                                                                                                                                                                                                                                                                                                                                                                                                                                                                                                                                                                                                                |            |                         |              |    | Labbu                              |             | 9000       | LOBBY         | 1100             |
|               | and the second second |                                 |                                                                                                                                                                                                                                                                                                                                                                                                                                                                                                                                                                                                                                                                                                                                                                                                                                                                                                                                                                                                                                                                                                                                                                                                                                                                                                                                                                                                                                                                                                                                                                                                                                                                                                                                                                                                                                                                                                                                                                                                                                                                                                                                | 0P         | DROP OFF                | PG -         |    | Lobby                              |             | L00        |               | 3.000            |
|               |                       | UTILITY CORRIDOR                |                                                                                                                                                                                                                                                                                                                                                                                                                                                                                                                                                                                                                                                                                                                                                                                                                                                                                                                                                                                                                                                                                                                                                                                                                                                                                                                                                                                                                                                                                                                                                                                                                                                                                                                                                                                                                                                                                                                                                                                                                                                                                                                                | 11 P       | Freehold                | PB01         |    | MEP FLOOR                          |             | 0 2000     |               |                  |
|               | 15                    |                                 |                                                                                                                                                                                                                                                                                                                                                                                                                                                                                                                                                                                                                                                                                                                                                                                                                                                                                                                                                                                                                                                                                                                                                                                                                                                                                                                                                                                                                                                                                                                                                                                                                                                                                                                                                                                                                                                                                                                                                                                                                                                                                                                                | 18 P       | Freehold                | PB02         |    |                                    | non-Mothins | 900        |               | 100              |
|               |                       |                                 |                                                                                                                                                                                                                                                                                                                                                                                                                                                                                                                                                                                                                                                                                                                                                                                                                                                                                                                                                                                                                                                                                                                                                                                                                                                                                                                                                                                                                                                                                                                                                                                                                                                                                                                                                                                                                                                                                                                                                                                                                                                                                                                                | 49 P       | Freehold<br>Freehold    | PB03         |    |                                    |             |            | 4             |                  |
|               |                       |                                 |                                                                                                                                                                                                                                                                                                                                                                                                                                                                                                                                                                                                                                                                                                                                                                                                                                                                                                                                                                                                                                                                                                                                                                                                                                                                                                                                                                                                                                                                                                                                                                                                                                                                                                                                                                                                                                                                                                                                                                                                                                                                                                                                | 53 P       | Freehold                | PB04<br>PB05 |    |                                    |             |            |               |                  |
|               |                       |                                 |                                                                                                                                                                                                                                                                                                                                                                                                                                                                                                                                                                                                                                                                                                                                                                                                                                                                                                                                                                                                                                                                                                                                                                                                                                                                                                                                                                                                                                                                                                                                                                                                                                                                                                                                                                                                                                                                                                                                                                                                                                                                                                                                | 53 P       | Freehold                | PB05         |    |                                    |             |            | ı             |                  |
|               |                       |                                 |                                                                                                                                                                                                                                                                                                                                                                                                                                                                                                                                                                                                                                                                                                                                                                                                                                                                                                                                                                                                                                                                                                                                                                                                                                                                                                                                                                                                                                                                                                                                                                                                                                                                                                                                                                                                                                                                                                                                                                                                                                                                                                                                | 53 P       | Freehold                | PB07         |    |                                    |             |            |               |                  |
|               |                       |                                 |                                                                                                                                                                                                                                                                                                                                                                                                                                                                                                                                                                                                                                                                                                                                                                                                                                                                                                                                                                                                                                                                                                                                                                                                                                                                                                                                                                                                                                                                                                                                                                                                                                                                                                                                                                                                                                                                                                                                                                                                                                                                                                                                |            | Freehold                | PB08         |    |                                    |             |            | 4             |                  |
|               |                       |                                 |                                                                                                                                                                                                                                                                                                                                                                                                                                                                                                                                                                                                                                                                                                                                                                                                                                                                                                                                                                                                                                                                                                                                                                                                                                                                                                                                                                                                                                                                                                                                                                                                                                                                                                                                                                                                                                                                                                                                                                                                                                                                                                                                | 35 P       | Freehold                | PB09         |    |                                    |             |            | 4             |                  |
|               |                       |                                 |                                                                                                                                                                                                                                                                                                                                                                                                                                                                                                                                                                                                                                                                                                                                                                                                                                                                                                                                                                                                                                                                                                                                                                                                                                                                                                                                                                                                                                                                                                                                                                                                                                                                                                                                                                                                                                                                                                                                                                                                                                                                                                                                | 35 P       | Freetioid               | 1 503        |    |                                    |             |            | 46            |                  |