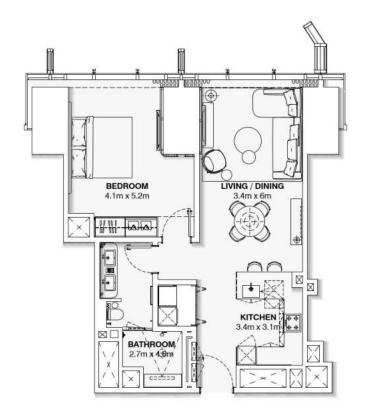

## BURJ AZIZI

|               |                       |                                 |                                                                                                                                                                                                                                                                                                                                                                                                                                                                                                                                                                                                                                                                                                                                                                                                                                                                                                                                                                                                                                                                                                                                                                                                                                                                                                                                                                                                                                                                                                                                                                                                                                                                                                                                                                                                                                                                                                                                                                                                                                                                                                                                |            |                         |              | -  | <del></del>                        |             |            |               | -75.00           |
|---------------|-----------------------|---------------------------------|--------------------------------------------------------------------------------------------------------------------------------------------------------------------------------------------------------------------------------------------------------------------------------------------------------------------------------------------------------------------------------------------------------------------------------------------------------------------------------------------------------------------------------------------------------------------------------------------------------------------------------------------------------------------------------------------------------------------------------------------------------------------------------------------------------------------------------------------------------------------------------------------------------------------------------------------------------------------------------------------------------------------------------------------------------------------------------------------------------------------------------------------------------------------------------------------------------------------------------------------------------------------------------------------------------------------------------------------------------------------------------------------------------------------------------------------------------------------------------------------------------------------------------------------------------------------------------------------------------------------------------------------------------------------------------------------------------------------------------------------------------------------------------------------------------------------------------------------------------------------------------------------------------------------------------------------------------------------------------------------------------------------------------------------------------------------------------------------------------------------------------|------------|-------------------------|--------------|----|------------------------------------|-------------|------------|---------------|------------------|
|               |                       |                                 |                                                                                                                                                                                                                                                                                                                                                                                                                                                                                                                                                                                                                                                                                                                                                                                                                                                                                                                                                                                                                                                                                                                                                                                                                                                                                                                                                                                                                                                                                                                                                                                                                                                                                                                                                                                                                                                                                                                                                                                                                                                                                                                                |            |                         |              |    |                                    |             | 8          | WEb           |                  |
|               |                       |                                 |                                                                                                                                                                                                                                                                                                                                                                                                                                                                                                                                                                                                                                                                                                                                                                                                                                                                                                                                                                                                                                                                                                                                                                                                                                                                                                                                                                                                                                                                                                                                                                                                                                                                                                                                                                                                                                                                                                                                                                                                                                                                                                                                |            |                         |              |    | MEP FLOOR                          |             |            | - 2           | mercial 80%      |
|               |                       |                                 |                                                                                                                                                                                                                                                                                                                                                                                                                                                                                                                                                                                                                                                                                                                                                                                                                                                                                                                                                                                                                                                                                                                                                                                                                                                                                                                                                                                                                                                                                                                                                                                                                                                                                                                                                                                                                                                                                                                                                                                                                                                                                                                                |            |                         |              |    |                                    |             | L25_       | -             | (III)            |
|               |                       |                                 |                                                                                                                                                                                                                                                                                                                                                                                                                                                                                                                                                                                                                                                                                                                                                                                                                                                                                                                                                                                                                                                                                                                                                                                                                                                                                                                                                                                                                                                                                                                                                                                                                                                                                                                                                                                                                                                                                                                                                                                                                                                                                                                                |            |                         |              |    | Holiday Home                       |             | L24        |               |                  |
|               |                       |                                 |                                                                                                                                                                                                                                                                                                                                                                                                                                                                                                                                                                                                                                                                                                                                                                                                                                                                                                                                                                                                                                                                                                                                                                                                                                                                                                                                                                                                                                                                                                                                                                                                                                                                                                                                                                                                                                                                                                                                                                                                                                                                                                                                |            |                         |              |    | Holiday Home                       |             | L23        |               | - 47.00          |
|               |                       |                                 |                                                                                                                                                                                                                                                                                                                                                                                                                                                                                                                                                                                                                                                                                                                                                                                                                                                                                                                                                                                                                                                                                                                                                                                                                                                                                                                                                                                                                                                                                                                                                                                                                                                                                                                                                                                                                                                                                                                                                                                                                                                                                                                                |            |                         |              |    | Holiday Home                       |             | L22        |               | 7000             |
|               |                       |                                 |                                                                                                                                                                                                                                                                                                                                                                                                                                                                                                                                                                                                                                                                                                                                                                                                                                                                                                                                                                                                                                                                                                                                                                                                                                                                                                                                                                                                                                                                                                                                                                                                                                                                                                                                                                                                                                                                                                                                                                                                                                                                                                                                |            |                         |              |    | Holiday Home                       |             | L21_       |               | 10.000           |
|               |                       |                                 |                                                                                                                                                                                                                                                                                                                                                                                                                                                                                                                                                                                                                                                                                                                                                                                                                                                                                                                                                                                                                                                                                                                                                                                                                                                                                                                                                                                                                                                                                                                                                                                                                                                                                                                                                                                                                                                                                                                                                                                                                                                                                                                                |            |                         |              |    | Holiday Home                       |             | 10         | MES           | S                |
|               |                       |                                 |                                                                                                                                                                                                                                                                                                                                                                                                                                                                                                                                                                                                                                                                                                                                                                                                                                                                                                                                                                                                                                                                                                                                                                                                                                                                                                                                                                                                                                                                                                                                                                                                                                                                                                                                                                                                                                                                                                                                                                                                                                                                                                                                |            |                         |              |    | Holiday Home                       |             |            | N H           | 11 LEVELS        |
|               |                       |                                 |                                                                                                                                                                                                                                                                                                                                                                                                                                                                                                                                                                                                                                                                                                                                                                                                                                                                                                                                                                                                                                                                                                                                                                                                                                                                                                                                                                                                                                                                                                                                                                                                                                                                                                                                                                                                                                                                                                                                                                                                                                                                                                                                |            |                         |              |    |                                    |             | 167        | HOLIDAY HOMES | = 10.00          |
|               |                       |                                 |                                                                                                                                                                                                                                                                                                                                                                                                                                                                                                                                                                                                                                                                                                                                                                                                                                                                                                                                                                                                                                                                                                                                                                                                                                                                                                                                                                                                                                                                                                                                                                                                                                                                                                                                                                                                                                                                                                                                                                                                                                                                                                                                |            |                         |              |    | Holiday Home                       |             | un.        | 1             | - 15.07%         |
|               |                       |                                 |                                                                                                                                                                                                                                                                                                                                                                                                                                                                                                                                                                                                                                                                                                                                                                                                                                                                                                                                                                                                                                                                                                                                                                                                                                                                                                                                                                                                                                                                                                                                                                                                                                                                                                                                                                                                                                                                                                                                                                                                                                                                                                                                |            |                         |              |    | Holiday Home                       |             | 10         | +             | - 4000           |
|               |                       |                                 |                                                                                                                                                                                                                                                                                                                                                                                                                                                                                                                                                                                                                                                                                                                                                                                                                                                                                                                                                                                                                                                                                                                                                                                                                                                                                                                                                                                                                                                                                                                                                                                                                                                                                                                                                                                                                                                                                                                                                                                                                                                                                                                                |            |                         |              |    | Holiday Home                       |             | L16        | +             | - 4/300          |
|               |                       |                                 |                                                                                                                                                                                                                                                                                                                                                                                                                                                                                                                                                                                                                                                                                                                                                                                                                                                                                                                                                                                                                                                                                                                                                                                                                                                                                                                                                                                                                                                                                                                                                                                                                                                                                                                                                                                                                                                                                                                                                                                                                                                                                                                                |            |                         |              |    | Holiday Home                       |             | L15 \$     | +             | - 980            |
|               |                       | 88                              |                                                                                                                                                                                                                                                                                                                                                                                                                                                                                                                                                                                                                                                                                                                                                                                                                                                                                                                                                                                                                                                                                                                                                                                                                                                                                                                                                                                                                                                                                                                                                                                                                                                                                                                                                                                                                                                                                                                                                                                                                                                                                                                                | Beach Club |                         |              |    | Holiday Home                       |             | L14        | 1             | 7,5%             |
|               |                       |                                 |                                                                                                                                                                                                                                                                                                                                                                                                                                                                                                                                                                                                                                                                                                                                                                                                                                                                                                                                                                                                                                                                                                                                                                                                                                                                                                                                                                                                                                                                                                                                                                                                                                                                                                                                                                                                                                                                                                                                                                                                                                                                                                                                |            |                         | 154          |    | Holiday Home Amenities             |             | L13        | AMEN          | 91.100           |
|               |                       | 88                              | Offices                                                                                                                                                                                                                                                                                                                                                                                                                                                                                                                                                                                                                                                                                                                                                                                                                                                                                                                                                                                                                                                                                                                                                                                                                                                                                                                                                                                                                                                                                                                                                                                                                                                                                                                                                                                                                                                                                                                                                                                                                                                                                                                        |            | Food Sanitization / BOH | P15          | 05 | BOH (Kitchen)                      | 5           | L12        | 1000          | 5                |
|               |                       |                                 |                                                                                                                                                                                                                                                                                                                                                                                                                                                                                                                                                                                                                                                                                                                                                                                                                                                                                                                                                                                                                                                                                                                                                                                                                                                                                                                                                                                                                                                                                                                                                                                                                                                                                                                                                                                                                                                                                                                                                                                                                                                                                                                                |            | Residential Services    | P14M         | 04 | Residential Ser. / Staff / Offices |             | 1000000 10 |               | 1-24 168         |
| Cooling Tower |                       | 80(2)                           |                                                                                                                                                                                                                                                                                                                                                                                                                                                                                                                                                                                                                                                                                                                                                                                                                                                                                                                                                                                                                                                                                                                                                                                                                                                                                                                                                                                                                                                                                                                                                                                                                                                                                                                                                                                                                                                                                                                                                                                                                                                                                                                                |            | Residential Services    | P 14IVI      | 04 | Residential Set. / Stall / Offices | 12          | L11_ 8     | 3             |                  |
|               |                       |                                 | Banquet Hall                                                                                                                                                                                                                                                                                                                                                                                                                                                                                                                                                                                                                                                                                                                                                                                                                                                                                                                                                                                                                                                                                                                                                                                                                                                                                                                                                                                                                                                                                                                                                                                                                                                                                                                                                                                                                                                                                                                                                                                                                                                                                                                   | 8          | Prefunction             | P14          | 03 | Prefunction                        | 9009        | 140        | PRE           | 2                |
|               | 7- 1                  |                                 |                                                                                                                                                                                                                                                                                                                                                                                                                                                                                                                                                                                                                                                                                                                                                                                                                                                                                                                                                                                                                                                                                                                                                                                                                                                                                                                                                                                                                                                                                                                                                                                                                                                                                                                                                                                                                                                                                                                                                                                                                                                                                                                                |            | Tarana and a second     |              |    |                                    | -           | L10        |               | 75,000           |
| Chiller       |                       |                                 |                                                                                                                                                                                                                                                                                                                                                                                                                                                                                                                                                                                                                                                                                                                                                                                                                                                                                                                                                                                                                                                                                                                                                                                                                                                                                                                                                                                                                                                                                                                                                                                                                                                                                                                                                                                                                                                                                                                                                                                                                                                                                                                                | 107 P      | Holiday Home            | P13          |    | MEP FLOOR                          |             | 4          | WED           | - Company (1907) |
|               |                       |                                 |                                                                                                                                                                                                                                                                                                                                                                                                                                                                                                                                                                                                                                                                                                                                                                                                                                                                                                                                                                                                                                                                                                                                                                                                                                                                                                                                                                                                                                                                                                                                                                                                                                                                                                                                                                                                                                                                                                                                                                                                                                                                                                                                | 95 P       | Holiday Home            | P12          | 02 |                                    |             | L09        | -             | 100.00           |
| Generator     |                       |                                 |                                                                                                                                                                                                                                                                                                                                                                                                                                                                                                                                                                                                                                                                                                                                                                                                                                                                                                                                                                                                                                                                                                                                                                                                                                                                                                                                                                                                                                                                                                                                                                                                                                                                                                                                                                                                                                                                                                                                                                                                                                                                                                                                | 118 P      | Holiday Home            | P11          | 01 | Adrenaline Zone Lobby              |             | L08        | ADR           | 1000             |
| - Contraction |                       | Freehold                        |                                                                                                                                                                                                                                                                                                                                                                                                                                                                                                                                                                                                                                                                                                                                                                                                                                                                                                                                                                                                                                                                                                                                                                                                                                                                                                                                                                                                                                                                                                                                                                                                                                                                                                                                                                                                                                                                                                                                                                                                                                                                                                                                | 133 P      | Holiday Home            | P10          |    | Retail                             |             | 9          |               | 1000             |
|               |                       |                                 |                                                                                                                                                                                                                                                                                                                                                                                                                                                                                                                                                                                                                                                                                                                                                                                                                                                                                                                                                                                                                                                                                                                                                                                                                                                                                                                                                                                                                                                                                                                                                                                                                                                                                                                                                                                                                                                                                                                                                                                                                                                                                                                                | 141 P      | Freehold                | P09          | -  |                                    |             | L07 3      | -             | 75,000           |
|               |                       | Freehold                        | 1000                                                                                                                                                                                                                                                                                                                                                                                                                                                                                                                                                                                                                                                                                                                                                                                                                                                                                                                                                                                                                                                                                                                                                                                                                                                                                                                                                                                                                                                                                                                                                                                                                                                                                                                                                                                                                                                                                                                                                                                                                                                                                                                           | 140 P      | Penthouse               | P08          |    | Retail                             |             | L06        | 1             | 12,79%           |
|               | -                     | an Indian at                    | Company of the Compan | 141 P      | Penthouse               | P07          |    | Retail                             |             | L05        | 4             |                  |
|               | 7,00                  | Beach Club                      | Night Club                                                                                                                                                                                                                                                                                                                                                                                                                                                                                                                                                                                                                                                                                                                                                                                                                                                                                                                                                                                                                                                                                                                                                                                                                                                                                                                                                                                                                                                                                                                                                                                                                                                                                                                                                                                                                                                                                                                                                                                                                                                                                                                     | 138 P      | Offices                 | P06          |    | Retail                             |             | L04_       | RETAIL        | 7LEVELS          |
|               | Hotel                 | Observation/Adrenaline          | Fig. Box                                                                                                                                                                                                                                                                                                                                                                                                                                                                                                                                                                                                                                                                                                                                                                                                                                                                                                                                                                                                                                                                                                                                                                                                                                                                                                                                                                                                                                                                                                                                                                                                                                                                                                                                                                                                                                                                                                                                                                                                                                                                                                                       | 139 P      | Night Club              | P05<br>P04   | -  |                                    |             |            |               | 12 411           |
| Ramps Access  | Hotel                 | Observation/Adrenaline<br>Hotel | Fine Ulning                                                                                                                                                                                                                                                                                                                                                                                                                                                                                                                                                                                                                                                                                                                                                                                                                                                                                                                                                                                                                                                                                                                                                                                                                                                                                                                                                                                                                                                                                                                                                                                                                                                                                                                                                                                                                                                                                                                                                                                                                                                                                                                    | 138 P      | Retail<br>Banquet Hall  | P04          |    | Retail                             |             | L03        | -             | - 10065          |
|               |                       | riotei                          |                                                                                                                                                                                                                                                                                                                                                                                                                                                                                                                                                                                                                                                                                                                                                                                                                                                                                                                                                                                                                                                                                                                                                                                                                                                                                                                                                                                                                                                                                                                                                                                                                                                                                                                                                                                                                                                                                                                                                                                                                                                                                                                                | 67 P       | Hotel                   | P02          |    | Retail                             |             | L02        | 1             | - 12,000         |
|               |                       |                                 |                                                                                                                                                                                                                                                                                                                                                                                                                                                                                                                                                                                                                                                                                                                                                                                                                                                                                                                                                                                                                                                                                                                                                                                                                                                                                                                                                                                                                                                                                                                                                                                                                                                                                                                                                                                                                                                                                                                                                                                                                                                                                                                                | 30 P       | Holiday Home            | P01          |    | Retail                             |             | L01        | 1             | 433.5            |
| Substation    | 10 3000               |                                 |                                                                                                                                                                                                                                                                                                                                                                                                                                                                                                                                                                                                                                                                                                                                                                                                                                                                                                                                                                                                                                                                                                                                                                                                                                                                                                                                                                                                                                                                                                                                                                                                                                                                                                                                                                                                                                                                                                                                                                                                                                                                                                                                |            |                         |              |    | Labbu                              |             | 9000       | LOBBY         | 1100             |
|               | and the second second |                                 |                                                                                                                                                                                                                                                                                                                                                                                                                                                                                                                                                                                                                                                                                                                                                                                                                                                                                                                                                                                                                                                                                                                                                                                                                                                                                                                                                                                                                                                                                                                                                                                                                                                                                                                                                                                                                                                                                                                                                                                                                                                                                                                                | 0P         | DROP OFF                | PG -         |    | Lobby                              |             | L00        |               | 3.000            |
|               |                       | UTILITY CORRIDOR                |                                                                                                                                                                                                                                                                                                                                                                                                                                                                                                                                                                                                                                                                                                                                                                                                                                                                                                                                                                                                                                                                                                                                                                                                                                                                                                                                                                                                                                                                                                                                                                                                                                                                                                                                                                                                                                                                                                                                                                                                                                                                                                                                | 11 P       | Freehold                | PB01         |    | MEP FLOOR                          |             | 0 2000     |               |                  |
|               | 15                    |                                 |                                                                                                                                                                                                                                                                                                                                                                                                                                                                                                                                                                                                                                                                                                                                                                                                                                                                                                                                                                                                                                                                                                                                                                                                                                                                                                                                                                                                                                                                                                                                                                                                                                                                                                                                                                                                                                                                                                                                                                                                                                                                                                                                | 18 P       | Freehold                | PB02         |    |                                    | non-Mothins | 900        |               | 100              |
|               |                       |                                 |                                                                                                                                                                                                                                                                                                                                                                                                                                                                                                                                                                                                                                                                                                                                                                                                                                                                                                                                                                                                                                                                                                                                                                                                                                                                                                                                                                                                                                                                                                                                                                                                                                                                                                                                                                                                                                                                                                                                                                                                                                                                                                                                | 49 P       | Freehold<br>Freehold    | PB03         |    |                                    |             |            | 4             |                  |
|               |                       |                                 |                                                                                                                                                                                                                                                                                                                                                                                                                                                                                                                                                                                                                                                                                                                                                                                                                                                                                                                                                                                                                                                                                                                                                                                                                                                                                                                                                                                                                                                                                                                                                                                                                                                                                                                                                                                                                                                                                                                                                                                                                                                                                                                                | 53 P       | Freehold                | PB04<br>PB05 |    |                                    |             |            |               |                  |
|               |                       |                                 |                                                                                                                                                                                                                                                                                                                                                                                                                                                                                                                                                                                                                                                                                                                                                                                                                                                                                                                                                                                                                                                                                                                                                                                                                                                                                                                                                                                                                                                                                                                                                                                                                                                                                                                                                                                                                                                                                                                                                                                                                                                                                                                                | 53 P       | Freehold                | PB05         |    |                                    |             |            | ı             |                  |
|               |                       |                                 |                                                                                                                                                                                                                                                                                                                                                                                                                                                                                                                                                                                                                                                                                                                                                                                                                                                                                                                                                                                                                                                                                                                                                                                                                                                                                                                                                                                                                                                                                                                                                                                                                                                                                                                                                                                                                                                                                                                                                                                                                                                                                                                                | 53 P       | Freehold                | PB07         |    |                                    |             |            |               |                  |
|               |                       |                                 |                                                                                                                                                                                                                                                                                                                                                                                                                                                                                                                                                                                                                                                                                                                                                                                                                                                                                                                                                                                                                                                                                                                                                                                                                                                                                                                                                                                                                                                                                                                                                                                                                                                                                                                                                                                                                                                                                                                                                                                                                                                                                                                                |            | Freehold                | PB08         |    |                                    |             |            | 4             |                  |
|               |                       |                                 |                                                                                                                                                                                                                                                                                                                                                                                                                                                                                                                                                                                                                                                                                                                                                                                                                                                                                                                                                                                                                                                                                                                                                                                                                                                                                                                                                                                                                                                                                                                                                                                                                                                                                                                                                                                                                                                                                                                                                                                                                                                                                                                                | 35 P       | Freehold                | PB09         |    |                                    |             |            | 4             |                  |
|               |                       |                                 |                                                                                                                                                                                                                                                                                                                                                                                                                                                                                                                                                                                                                                                                                                                                                                                                                                                                                                                                                                                                                                                                                                                                                                                                                                                                                                                                                                                                                                                                                                                                                                                                                                                                                                                                                                                                                                                                                                                                                                                                                                                                                                                                | 35 P       | Freetioid               | 1 503        |    |                                    |             |            | 46            |                  |