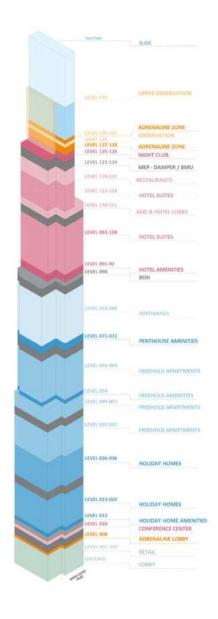

## BURJ AZIZI

|               |                       |                                 |                                                                                                                                                                                                                                                                                                                                                                                                                                                                                                                                                                                                                                                                                                                                                                                                                                                                                                                                                                                                                                                                                                                                                                                                                                                                                                                                                                                                                                                                                                                                                                                                                                                                                                                                                                                                                                                                                                                                                                                                                                                                                                                                |            |                         |              | -  | <del></del>                        |             |            |               | -75.00           |
|---------------|-----------------------|---------------------------------|--------------------------------------------------------------------------------------------------------------------------------------------------------------------------------------------------------------------------------------------------------------------------------------------------------------------------------------------------------------------------------------------------------------------------------------------------------------------------------------------------------------------------------------------------------------------------------------------------------------------------------------------------------------------------------------------------------------------------------------------------------------------------------------------------------------------------------------------------------------------------------------------------------------------------------------------------------------------------------------------------------------------------------------------------------------------------------------------------------------------------------------------------------------------------------------------------------------------------------------------------------------------------------------------------------------------------------------------------------------------------------------------------------------------------------------------------------------------------------------------------------------------------------------------------------------------------------------------------------------------------------------------------------------------------------------------------------------------------------------------------------------------------------------------------------------------------------------------------------------------------------------------------------------------------------------------------------------------------------------------------------------------------------------------------------------------------------------------------------------------------------|------------|-------------------------|--------------|----|------------------------------------|-------------|------------|---------------|------------------|
|               |                       |                                 |                                                                                                                                                                                                                                                                                                                                                                                                                                                                                                                                                                                                                                                                                                                                                                                                                                                                                                                                                                                                                                                                                                                                                                                                                                                                                                                                                                                                                                                                                                                                                                                                                                                                                                                                                                                                                                                                                                                                                                                                                                                                                                                                |            |                         |              |    |                                    |             | 8          | WEb           |                  |
|               |                       |                                 |                                                                                                                                                                                                                                                                                                                                                                                                                                                                                                                                                                                                                                                                                                                                                                                                                                                                                                                                                                                                                                                                                                                                                                                                                                                                                                                                                                                                                                                                                                                                                                                                                                                                                                                                                                                                                                                                                                                                                                                                                                                                                                                                |            |                         |              |    | MEP FLOOR                          |             |            | - 2           | mercial 80%      |
|               |                       |                                 |                                                                                                                                                                                                                                                                                                                                                                                                                                                                                                                                                                                                                                                                                                                                                                                                                                                                                                                                                                                                                                                                                                                                                                                                                                                                                                                                                                                                                                                                                                                                                                                                                                                                                                                                                                                                                                                                                                                                                                                                                                                                                                                                |            |                         |              |    |                                    |             | L25_       | -             | (III)            |
|               |                       |                                 |                                                                                                                                                                                                                                                                                                                                                                                                                                                                                                                                                                                                                                                                                                                                                                                                                                                                                                                                                                                                                                                                                                                                                                                                                                                                                                                                                                                                                                                                                                                                                                                                                                                                                                                                                                                                                                                                                                                                                                                                                                                                                                                                |            |                         |              |    | Holiday Home                       |             | L24        |               |                  |
|               |                       |                                 |                                                                                                                                                                                                                                                                                                                                                                                                                                                                                                                                                                                                                                                                                                                                                                                                                                                                                                                                                                                                                                                                                                                                                                                                                                                                                                                                                                                                                                                                                                                                                                                                                                                                                                                                                                                                                                                                                                                                                                                                                                                                                                                                |            |                         |              |    | Holiday Home                       |             | L23        |               | - 47.00          |
|               |                       |                                 |                                                                                                                                                                                                                                                                                                                                                                                                                                                                                                                                                                                                                                                                                                                                                                                                                                                                                                                                                                                                                                                                                                                                                                                                                                                                                                                                                                                                                                                                                                                                                                                                                                                                                                                                                                                                                                                                                                                                                                                                                                                                                                                                |            |                         |              |    | Holiday Home                       |             | L22        |               | 7000             |
|               |                       |                                 |                                                                                                                                                                                                                                                                                                                                                                                                                                                                                                                                                                                                                                                                                                                                                                                                                                                                                                                                                                                                                                                                                                                                                                                                                                                                                                                                                                                                                                                                                                                                                                                                                                                                                                                                                                                                                                                                                                                                                                                                                                                                                                                                |            |                         |              |    | Holiday Home                       |             | L21_       |               | 10.000           |
|               |                       |                                 |                                                                                                                                                                                                                                                                                                                                                                                                                                                                                                                                                                                                                                                                                                                                                                                                                                                                                                                                                                                                                                                                                                                                                                                                                                                                                                                                                                                                                                                                                                                                                                                                                                                                                                                                                                                                                                                                                                                                                                                                                                                                                                                                |            |                         |              |    | Holiday Home                       |             | 10         | MES           | S                |
|               |                       |                                 |                                                                                                                                                                                                                                                                                                                                                                                                                                                                                                                                                                                                                                                                                                                                                                                                                                                                                                                                                                                                                                                                                                                                                                                                                                                                                                                                                                                                                                                                                                                                                                                                                                                                                                                                                                                                                                                                                                                                                                                                                                                                                                                                |            |                         |              |    | Holiday Home                       |             |            | N H           | 11 LEVELS        |
|               |                       |                                 |                                                                                                                                                                                                                                                                                                                                                                                                                                                                                                                                                                                                                                                                                                                                                                                                                                                                                                                                                                                                                                                                                                                                                                                                                                                                                                                                                                                                                                                                                                                                                                                                                                                                                                                                                                                                                                                                                                                                                                                                                                                                                                                                |            |                         |              |    |                                    |             | 167        | HOLIDAY HOMES | = 10.00          |
|               |                       |                                 |                                                                                                                                                                                                                                                                                                                                                                                                                                                                                                                                                                                                                                                                                                                                                                                                                                                                                                                                                                                                                                                                                                                                                                                                                                                                                                                                                                                                                                                                                                                                                                                                                                                                                                                                                                                                                                                                                                                                                                                                                                                                                                                                |            |                         |              |    | Holiday Home                       |             | un.        | 1             | - 15.07%         |
|               |                       |                                 |                                                                                                                                                                                                                                                                                                                                                                                                                                                                                                                                                                                                                                                                                                                                                                                                                                                                                                                                                                                                                                                                                                                                                                                                                                                                                                                                                                                                                                                                                                                                                                                                                                                                                                                                                                                                                                                                                                                                                                                                                                                                                                                                |            |                         |              |    | Holiday Home                       |             | 10         | +             | - 4000           |
|               |                       |                                 |                                                                                                                                                                                                                                                                                                                                                                                                                                                                                                                                                                                                                                                                                                                                                                                                                                                                                                                                                                                                                                                                                                                                                                                                                                                                                                                                                                                                                                                                                                                                                                                                                                                                                                                                                                                                                                                                                                                                                                                                                                                                                                                                |            |                         |              |    | Holiday Home                       |             | L16        | +             | - 4/300          |
|               |                       |                                 |                                                                                                                                                                                                                                                                                                                                                                                                                                                                                                                                                                                                                                                                                                                                                                                                                                                                                                                                                                                                                                                                                                                                                                                                                                                                                                                                                                                                                                                                                                                                                                                                                                                                                                                                                                                                                                                                                                                                                                                                                                                                                                                                |            |                         |              |    | Holiday Home                       |             | L15 \$     | +             | - 980            |
|               |                       | 88                              |                                                                                                                                                                                                                                                                                                                                                                                                                                                                                                                                                                                                                                                                                                                                                                                                                                                                                                                                                                                                                                                                                                                                                                                                                                                                                                                                                                                                                                                                                                                                                                                                                                                                                                                                                                                                                                                                                                                                                                                                                                                                                                                                | Beach Club |                         |              |    | Holiday Home                       |             | L14        | 1             | 7,5%             |
|               |                       |                                 |                                                                                                                                                                                                                                                                                                                                                                                                                                                                                                                                                                                                                                                                                                                                                                                                                                                                                                                                                                                                                                                                                                                                                                                                                                                                                                                                                                                                                                                                                                                                                                                                                                                                                                                                                                                                                                                                                                                                                                                                                                                                                                                                |            |                         | 154          |    | Holiday Home Amenities             |             | L13        | AMEN          | 91.100           |
|               |                       | 88                              | Offices                                                                                                                                                                                                                                                                                                                                                                                                                                                                                                                                                                                                                                                                                                                                                                                                                                                                                                                                                                                                                                                                                                                                                                                                                                                                                                                                                                                                                                                                                                                                                                                                                                                                                                                                                                                                                                                                                                                                                                                                                                                                                                                        |            | Food Sanitization / BOH | P15          | 05 | BOH (Kitchen)                      | 5           | L12        | 1000          | 5                |
|               |                       |                                 |                                                                                                                                                                                                                                                                                                                                                                                                                                                                                                                                                                                                                                                                                                                                                                                                                                                                                                                                                                                                                                                                                                                                                                                                                                                                                                                                                                                                                                                                                                                                                                                                                                                                                                                                                                                                                                                                                                                                                                                                                                                                                                                                |            | Residential Services    | P14M         | 04 | Residential Ser. / Staff / Offices |             | 1000000 10 |               | 1-24 168         |
| Cooling Tower |                       | 80(2)                           |                                                                                                                                                                                                                                                                                                                                                                                                                                                                                                                                                                                                                                                                                                                                                                                                                                                                                                                                                                                                                                                                                                                                                                                                                                                                                                                                                                                                                                                                                                                                                                                                                                                                                                                                                                                                                                                                                                                                                                                                                                                                                                                                |            | Residential Services    | P 14IVI      | 04 | Residential Set. / Stall / Offices | 12          | L11_ 8     | 3             |                  |
|               |                       |                                 | Banquet Hall                                                                                                                                                                                                                                                                                                                                                                                                                                                                                                                                                                                                                                                                                                                                                                                                                                                                                                                                                                                                                                                                                                                                                                                                                                                                                                                                                                                                                                                                                                                                                                                                                                                                                                                                                                                                                                                                                                                                                                                                                                                                                                                   | 8          | Prefunction             | P14          | 03 | Prefunction                        | 9009        | 140        | PRE           | 2                |
|               | 7- 1                  |                                 |                                                                                                                                                                                                                                                                                                                                                                                                                                                                                                                                                                                                                                                                                                                                                                                                                                                                                                                                                                                                                                                                                                                                                                                                                                                                                                                                                                                                                                                                                                                                                                                                                                                                                                                                                                                                                                                                                                                                                                                                                                                                                                                                |            | Tarana and a second     |              |    |                                    | -           | L10        |               | 75,000           |
| Chiller       |                       |                                 |                                                                                                                                                                                                                                                                                                                                                                                                                                                                                                                                                                                                                                                                                                                                                                                                                                                                                                                                                                                                                                                                                                                                                                                                                                                                                                                                                                                                                                                                                                                                                                                                                                                                                                                                                                                                                                                                                                                                                                                                                                                                                                                                | 107 P      | Holiday Home            | P13          |    | MEP FLOOR                          |             | 4          | WED           | - Company (1907) |
|               |                       |                                 |                                                                                                                                                                                                                                                                                                                                                                                                                                                                                                                                                                                                                                                                                                                                                                                                                                                                                                                                                                                                                                                                                                                                                                                                                                                                                                                                                                                                                                                                                                                                                                                                                                                                                                                                                                                                                                                                                                                                                                                                                                                                                                                                | 95 P       | Holiday Home            | P12          | 02 |                                    |             | L09        | -             | 100.00           |
| Generator     |                       |                                 |                                                                                                                                                                                                                                                                                                                                                                                                                                                                                                                                                                                                                                                                                                                                                                                                                                                                                                                                                                                                                                                                                                                                                                                                                                                                                                                                                                                                                                                                                                                                                                                                                                                                                                                                                                                                                                                                                                                                                                                                                                                                                                                                | 118 P      | Holiday Home            | P11          | 01 | Adrenaline Zone Lobby              |             | L08        | ADR           | 1000             |
| - Contraction |                       | Freehold                        |                                                                                                                                                                                                                                                                                                                                                                                                                                                                                                                                                                                                                                                                                                                                                                                                                                                                                                                                                                                                                                                                                                                                                                                                                                                                                                                                                                                                                                                                                                                                                                                                                                                                                                                                                                                                                                                                                                                                                                                                                                                                                                                                | 133 P      | Holiday Home            | P10          |    | Retail                             |             | 9          |               | 1000             |
|               |                       |                                 |                                                                                                                                                                                                                                                                                                                                                                                                                                                                                                                                                                                                                                                                                                                                                                                                                                                                                                                                                                                                                                                                                                                                                                                                                                                                                                                                                                                                                                                                                                                                                                                                                                                                                                                                                                                                                                                                                                                                                                                                                                                                                                                                | 141 P      | Freehold                | P09          | -  |                                    |             | L07 3      | -             | 75,000           |
|               |                       | Freehold                        | 1000                                                                                                                                                                                                                                                                                                                                                                                                                                                                                                                                                                                                                                                                                                                                                                                                                                                                                                                                                                                                                                                                                                                                                                                                                                                                                                                                                                                                                                                                                                                                                                                                                                                                                                                                                                                                                                                                                                                                                                                                                                                                                                                           | 140 P      | Penthouse               | P08          |    | Retail                             |             | L06        | 1             | 12,79%           |
|               | -                     | an Indian at                    | Company of the Compan | 141 P      | Penthouse               | P07          |    | Retail                             |             | L05        | 4             |                  |
|               | 7,00                  | Beach Club                      | Night Club                                                                                                                                                                                                                                                                                                                                                                                                                                                                                                                                                                                                                                                                                                                                                                                                                                                                                                                                                                                                                                                                                                                                                                                                                                                                                                                                                                                                                                                                                                                                                                                                                                                                                                                                                                                                                                                                                                                                                                                                                                                                                                                     | 138 P      | Offices                 | P06          |    | Retail                             |             | L04_       | RETAIL        | 7LEVELS          |
|               | Hotel                 | Observation/Adrenaline          | Fig. Box                                                                                                                                                                                                                                                                                                                                                                                                                                                                                                                                                                                                                                                                                                                                                                                                                                                                                                                                                                                                                                                                                                                                                                                                                                                                                                                                                                                                                                                                                                                                                                                                                                                                                                                                                                                                                                                                                                                                                                                                                                                                                                                       | 139 P      | Night Club              | P05<br>P04   | -  |                                    |             |            |               | 12 411           |
| Ramps Access  | Hotel                 | Observation/Adrenaline<br>Hotel | Fine Ulning                                                                                                                                                                                                                                                                                                                                                                                                                                                                                                                                                                                                                                                                                                                                                                                                                                                                                                                                                                                                                                                                                                                                                                                                                                                                                                                                                                                                                                                                                                                                                                                                                                                                                                                                                                                                                                                                                                                                                                                                                                                                                                                    | 138 P      | Retail<br>Banquet Hall  | P04          |    | Retail                             |             | L03        | -             | - 10065          |
|               |                       | riotei                          |                                                                                                                                                                                                                                                                                                                                                                                                                                                                                                                                                                                                                                                                                                                                                                                                                                                                                                                                                                                                                                                                                                                                                                                                                                                                                                                                                                                                                                                                                                                                                                                                                                                                                                                                                                                                                                                                                                                                                                                                                                                                                                                                | 67 P       | Hotel                   | P02          |    | Retail                             |             | L02        | 1             | - 12,000         |
|               |                       |                                 |                                                                                                                                                                                                                                                                                                                                                                                                                                                                                                                                                                                                                                                                                                                                                                                                                                                                                                                                                                                                                                                                                                                                                                                                                                                                                                                                                                                                                                                                                                                                                                                                                                                                                                                                                                                                                                                                                                                                                                                                                                                                                                                                | 30 P       | Holiday Home            | P01          |    | Retail                             |             | L01        | 1             | 433.5            |
| Substation    | 10 3000               |                                 |                                                                                                                                                                                                                                                                                                                                                                                                                                                                                                                                                                                                                                                                                                                                                                                                                                                                                                                                                                                                                                                                                                                                                                                                                                                                                                                                                                                                                                                                                                                                                                                                                                                                                                                                                                                                                                                                                                                                                                                                                                                                                                                                |            |                         |              |    | Labbu                              |             | 9000       | LOBBY         | 1100             |
|               | and the second second |                                 |                                                                                                                                                                                                                                                                                                                                                                                                                                                                                                                                                                                                                                                                                                                                                                                                                                                                                                                                                                                                                                                                                                                                                                                                                                                                                                                                                                                                                                                                                                                                                                                                                                                                                                                                                                                                                                                                                                                                                                                                                                                                                                                                | 0P         | DROP OFF                | PG -         |    | Lobby                              |             | L00        |               | 3.000            |
|               |                       | UTILITY CORRIDOR                |                                                                                                                                                                                                                                                                                                                                                                                                                                                                                                                                                                                                                                                                                                                                                                                                                                                                                                                                                                                                                                                                                                                                                                                                                                                                                                                                                                                                                                                                                                                                                                                                                                                                                                                                                                                                                                                                                                                                                                                                                                                                                                                                | 11 P       | Freehold                | PB01         |    | MEP FLOOR                          |             | 0 2000     |               |                  |
|               | 15                    |                                 |                                                                                                                                                                                                                                                                                                                                                                                                                                                                                                                                                                                                                                                                                                                                                                                                                                                                                                                                                                                                                                                                                                                                                                                                                                                                                                                                                                                                                                                                                                                                                                                                                                                                                                                                                                                                                                                                                                                                                                                                                                                                                                                                | 18 P       | Freehold                | PB02         |    |                                    | non-Mothins | 900        |               | 100              |
|               |                       |                                 |                                                                                                                                                                                                                                                                                                                                                                                                                                                                                                                                                                                                                                                                                                                                                                                                                                                                                                                                                                                                                                                                                                                                                                                                                                                                                                                                                                                                                                                                                                                                                                                                                                                                                                                                                                                                                                                                                                                                                                                                                                                                                                                                | 49 P       | Freehold<br>Freehold    | PB03         |    |                                    |             |            | 4             |                  |
|               |                       |                                 |                                                                                                                                                                                                                                                                                                                                                                                                                                                                                                                                                                                                                                                                                                                                                                                                                                                                                                                                                                                                                                                                                                                                                                                                                                                                                                                                                                                                                                                                                                                                                                                                                                                                                                                                                                                                                                                                                                                                                                                                                                                                                                                                | 53 P       | Freehold                | PB04<br>PB05 |    |                                    |             |            |               |                  |
|               |                       |                                 |                                                                                                                                                                                                                                                                                                                                                                                                                                                                                                                                                                                                                                                                                                                                                                                                                                                                                                                                                                                                                                                                                                                                                                                                                                                                                                                                                                                                                                                                                                                                                                                                                                                                                                                                                                                                                                                                                                                                                                                                                                                                                                                                | 53 P       | Freehold                | PB05         |    |                                    |             |            | ı             |                  |
|               |                       |                                 |                                                                                                                                                                                                                                                                                                                                                                                                                                                                                                                                                                                                                                                                                                                                                                                                                                                                                                                                                                                                                                                                                                                                                                                                                                                                                                                                                                                                                                                                                                                                                                                                                                                                                                                                                                                                                                                                                                                                                                                                                                                                                                                                | 53 P       | Freehold                | PB07         |    |                                    |             |            |               |                  |
|               |                       |                                 |                                                                                                                                                                                                                                                                                                                                                                                                                                                                                                                                                                                                                                                                                                                                                                                                                                                                                                                                                                                                                                                                                                                                                                                                                                                                                                                                                                                                                                                                                                                                                                                                                                                                                                                                                                                                                                                                                                                                                                                                                                                                                                                                |            | Freehold                | PB08         |    |                                    |             |            | 4             |                  |
|               |                       |                                 |                                                                                                                                                                                                                                                                                                                                                                                                                                                                                                                                                                                                                                                                                                                                                                                                                                                                                                                                                                                                                                                                                                                                                                                                                                                                                                                                                                                                                                                                                                                                                                                                                                                                                                                                                                                                                                                                                                                                                                                                                                                                                                                                | 35 P       | Freehold                | PB09         |    |                                    |             |            | 4             |                  |
|               |                       |                                 |                                                                                                                                                                                                                                                                                                                                                                                                                                                                                                                                                                                                                                                                                                                                                                                                                                                                                                                                                                                                                                                                                                                                                                                                                                                                                                                                                                                                                                                                                                                                                                                                                                                                                                                                                                                                                                                                                                                                                                                                                                                                                                                                | 35 P       | Freetioid               | 1 503        |    |                                    |             |            | 46            |                  |