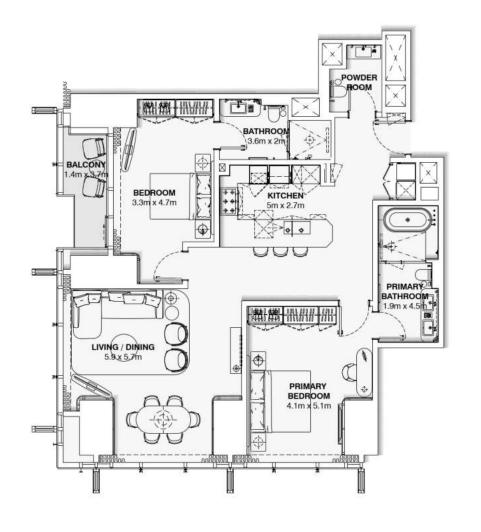

## BURJ AZIZI

|               |                       |                                 |                                                                                                                                                                                                                                                                                                                                                                                                                                                                                                                                                                                                                                                                                                                                                                                                                                                                                                                                                                                                                                                                                                                                                                                                                                                                                                                                                                                                                                                                                                                                                                                                                                                                                                                                                                                                                                                                                                                                                                                                                                                                                                                                |            |                         |              | -  | <del></del>                        |             |            |               | -75.00           |
|---------------|-----------------------|---------------------------------|--------------------------------------------------------------------------------------------------------------------------------------------------------------------------------------------------------------------------------------------------------------------------------------------------------------------------------------------------------------------------------------------------------------------------------------------------------------------------------------------------------------------------------------------------------------------------------------------------------------------------------------------------------------------------------------------------------------------------------------------------------------------------------------------------------------------------------------------------------------------------------------------------------------------------------------------------------------------------------------------------------------------------------------------------------------------------------------------------------------------------------------------------------------------------------------------------------------------------------------------------------------------------------------------------------------------------------------------------------------------------------------------------------------------------------------------------------------------------------------------------------------------------------------------------------------------------------------------------------------------------------------------------------------------------------------------------------------------------------------------------------------------------------------------------------------------------------------------------------------------------------------------------------------------------------------------------------------------------------------------------------------------------------------------------------------------------------------------------------------------------------|------------|-------------------------|--------------|----|------------------------------------|-------------|------------|---------------|------------------|
|               |                       |                                 |                                                                                                                                                                                                                                                                                                                                                                                                                                                                                                                                                                                                                                                                                                                                                                                                                                                                                                                                                                                                                                                                                                                                                                                                                                                                                                                                                                                                                                                                                                                                                                                                                                                                                                                                                                                                                                                                                                                                                                                                                                                                                                                                |            |                         |              |    |                                    |             | 8          | WEb           |                  |
|               |                       |                                 |                                                                                                                                                                                                                                                                                                                                                                                                                                                                                                                                                                                                                                                                                                                                                                                                                                                                                                                                                                                                                                                                                                                                                                                                                                                                                                                                                                                                                                                                                                                                                                                                                                                                                                                                                                                                                                                                                                                                                                                                                                                                                                                                |            |                         |              |    | MEP FLOOR                          |             |            | - 2           | mercial 80%      |
|               |                       |                                 |                                                                                                                                                                                                                                                                                                                                                                                                                                                                                                                                                                                                                                                                                                                                                                                                                                                                                                                                                                                                                                                                                                                                                                                                                                                                                                                                                                                                                                                                                                                                                                                                                                                                                                                                                                                                                                                                                                                                                                                                                                                                                                                                |            |                         |              |    |                                    |             | L25_       | -             | (III)            |
|               |                       |                                 |                                                                                                                                                                                                                                                                                                                                                                                                                                                                                                                                                                                                                                                                                                                                                                                                                                                                                                                                                                                                                                                                                                                                                                                                                                                                                                                                                                                                                                                                                                                                                                                                                                                                                                                                                                                                                                                                                                                                                                                                                                                                                                                                |            |                         |              |    | Holiday Home                       |             | L24        |               |                  |
|               |                       |                                 |                                                                                                                                                                                                                                                                                                                                                                                                                                                                                                                                                                                                                                                                                                                                                                                                                                                                                                                                                                                                                                                                                                                                                                                                                                                                                                                                                                                                                                                                                                                                                                                                                                                                                                                                                                                                                                                                                                                                                                                                                                                                                                                                |            |                         |              |    | Holiday Home                       |             | L23        |               | - 47.00          |
|               |                       |                                 |                                                                                                                                                                                                                                                                                                                                                                                                                                                                                                                                                                                                                                                                                                                                                                                                                                                                                                                                                                                                                                                                                                                                                                                                                                                                                                                                                                                                                                                                                                                                                                                                                                                                                                                                                                                                                                                                                                                                                                                                                                                                                                                                |            |                         |              |    | Holiday Home                       |             | L22        |               | 7000             |
|               |                       |                                 |                                                                                                                                                                                                                                                                                                                                                                                                                                                                                                                                                                                                                                                                                                                                                                                                                                                                                                                                                                                                                                                                                                                                                                                                                                                                                                                                                                                                                                                                                                                                                                                                                                                                                                                                                                                                                                                                                                                                                                                                                                                                                                                                |            |                         |              |    | Holiday Home                       |             | L21_       |               | 10.000           |
|               |                       |                                 |                                                                                                                                                                                                                                                                                                                                                                                                                                                                                                                                                                                                                                                                                                                                                                                                                                                                                                                                                                                                                                                                                                                                                                                                                                                                                                                                                                                                                                                                                                                                                                                                                                                                                                                                                                                                                                                                                                                                                                                                                                                                                                                                |            |                         |              |    | Holiday Home                       |             | 10         | MES           | S                |
|               |                       |                                 |                                                                                                                                                                                                                                                                                                                                                                                                                                                                                                                                                                                                                                                                                                                                                                                                                                                                                                                                                                                                                                                                                                                                                                                                                                                                                                                                                                                                                                                                                                                                                                                                                                                                                                                                                                                                                                                                                                                                                                                                                                                                                                                                |            |                         |              |    | Holiday Home                       |             |            | N H           | 11 LEVELS        |
|               |                       |                                 |                                                                                                                                                                                                                                                                                                                                                                                                                                                                                                                                                                                                                                                                                                                                                                                                                                                                                                                                                                                                                                                                                                                                                                                                                                                                                                                                                                                                                                                                                                                                                                                                                                                                                                                                                                                                                                                                                                                                                                                                                                                                                                                                |            |                         |              |    |                                    |             | 167        | HOLIDAY HOMES | = 10.00          |
|               |                       |                                 |                                                                                                                                                                                                                                                                                                                                                                                                                                                                                                                                                                                                                                                                                                                                                                                                                                                                                                                                                                                                                                                                                                                                                                                                                                                                                                                                                                                                                                                                                                                                                                                                                                                                                                                                                                                                                                                                                                                                                                                                                                                                                                                                |            |                         |              |    | Holiday Home                       |             | un.        | 1             | - 15.07%         |
|               |                       |                                 |                                                                                                                                                                                                                                                                                                                                                                                                                                                                                                                                                                                                                                                                                                                                                                                                                                                                                                                                                                                                                                                                                                                                                                                                                                                                                                                                                                                                                                                                                                                                                                                                                                                                                                                                                                                                                                                                                                                                                                                                                                                                                                                                |            |                         |              |    | Holiday Home                       |             | 10         | +             | - 4000           |
|               |                       |                                 |                                                                                                                                                                                                                                                                                                                                                                                                                                                                                                                                                                                                                                                                                                                                                                                                                                                                                                                                                                                                                                                                                                                                                                                                                                                                                                                                                                                                                                                                                                                                                                                                                                                                                                                                                                                                                                                                                                                                                                                                                                                                                                                                |            |                         |              |    | Holiday Home                       |             | L16        | +             | - 4/300          |
|               |                       |                                 |                                                                                                                                                                                                                                                                                                                                                                                                                                                                                                                                                                                                                                                                                                                                                                                                                                                                                                                                                                                                                                                                                                                                                                                                                                                                                                                                                                                                                                                                                                                                                                                                                                                                                                                                                                                                                                                                                                                                                                                                                                                                                                                                |            |                         |              |    | Holiday Home                       |             | L15 \$     | +             | - 980            |
|               |                       | 88                              |                                                                                                                                                                                                                                                                                                                                                                                                                                                                                                                                                                                                                                                                                                                                                                                                                                                                                                                                                                                                                                                                                                                                                                                                                                                                                                                                                                                                                                                                                                                                                                                                                                                                                                                                                                                                                                                                                                                                                                                                                                                                                                                                | Beach Club |                         |              |    | Holiday Home                       |             | L14        | 1             | 7,5%             |
|               |                       |                                 |                                                                                                                                                                                                                                                                                                                                                                                                                                                                                                                                                                                                                                                                                                                                                                                                                                                                                                                                                                                                                                                                                                                                                                                                                                                                                                                                                                                                                                                                                                                                                                                                                                                                                                                                                                                                                                                                                                                                                                                                                                                                                                                                |            |                         | 154          |    | Holiday Home Amenities             |             | L13        | AMEN          | 91.100           |
|               |                       | 88                              | Offices                                                                                                                                                                                                                                                                                                                                                                                                                                                                                                                                                                                                                                                                                                                                                                                                                                                                                                                                                                                                                                                                                                                                                                                                                                                                                                                                                                                                                                                                                                                                                                                                                                                                                                                                                                                                                                                                                                                                                                                                                                                                                                                        |            | Food Sanitization / BOH | P15          | 05 | BOH (Kitchen)                      | 5           | L12        | 1000          | 5                |
|               |                       |                                 |                                                                                                                                                                                                                                                                                                                                                                                                                                                                                                                                                                                                                                                                                                                                                                                                                                                                                                                                                                                                                                                                                                                                                                                                                                                                                                                                                                                                                                                                                                                                                                                                                                                                                                                                                                                                                                                                                                                                                                                                                                                                                                                                |            | Residential Services    | P14M         | 04 | Residential Ser. / Staff / Offices |             | 1000000 10 |               | 1-24 168         |
| Cooling Tower |                       | 80(2)                           |                                                                                                                                                                                                                                                                                                                                                                                                                                                                                                                                                                                                                                                                                                                                                                                                                                                                                                                                                                                                                                                                                                                                                                                                                                                                                                                                                                                                                                                                                                                                                                                                                                                                                                                                                                                                                                                                                                                                                                                                                                                                                                                                |            | Residential Services    | P 14IVI      | 04 | Residential Set. / Stall / Offices | 12          | L11_ 8     | 3             |                  |
|               |                       |                                 | Banquet Hall                                                                                                                                                                                                                                                                                                                                                                                                                                                                                                                                                                                                                                                                                                                                                                                                                                                                                                                                                                                                                                                                                                                                                                                                                                                                                                                                                                                                                                                                                                                                                                                                                                                                                                                                                                                                                                                                                                                                                                                                                                                                                                                   | 8          | Prefunction             | P14          | 03 | Prefunction                        | 9009        | 140        | PRE           | 2                |
|               | 7- 1                  |                                 |                                                                                                                                                                                                                                                                                                                                                                                                                                                                                                                                                                                                                                                                                                                                                                                                                                                                                                                                                                                                                                                                                                                                                                                                                                                                                                                                                                                                                                                                                                                                                                                                                                                                                                                                                                                                                                                                                                                                                                                                                                                                                                                                |            | Tarana and a second     |              |    |                                    | -           | L10        |               | 75,000           |
| Chiller       |                       |                                 |                                                                                                                                                                                                                                                                                                                                                                                                                                                                                                                                                                                                                                                                                                                                                                                                                                                                                                                                                                                                                                                                                                                                                                                                                                                                                                                                                                                                                                                                                                                                                                                                                                                                                                                                                                                                                                                                                                                                                                                                                                                                                                                                | 107 P      | Holiday Home            | P13          |    | MEP FLOOR                          |             | 4          | WED           | - Company (1907) |
|               |                       |                                 |                                                                                                                                                                                                                                                                                                                                                                                                                                                                                                                                                                                                                                                                                                                                                                                                                                                                                                                                                                                                                                                                                                                                                                                                                                                                                                                                                                                                                                                                                                                                                                                                                                                                                                                                                                                                                                                                                                                                                                                                                                                                                                                                | 95 P       | Holiday Home            | P12          | 02 |                                    |             | L09        | -             | 100.00           |
| Generator     |                       |                                 |                                                                                                                                                                                                                                                                                                                                                                                                                                                                                                                                                                                                                                                                                                                                                                                                                                                                                                                                                                                                                                                                                                                                                                                                                                                                                                                                                                                                                                                                                                                                                                                                                                                                                                                                                                                                                                                                                                                                                                                                                                                                                                                                | 118 P      | Holiday Home            | P11          | 01 | Adrenaline Zone Lobby              |             | L08        | ADR           | 1000             |
| - Contraction |                       | Freehold                        |                                                                                                                                                                                                                                                                                                                                                                                                                                                                                                                                                                                                                                                                                                                                                                                                                                                                                                                                                                                                                                                                                                                                                                                                                                                                                                                                                                                                                                                                                                                                                                                                                                                                                                                                                                                                                                                                                                                                                                                                                                                                                                                                | 133 P      | Holiday Home            | P10          |    | Retail                             |             | 9          |               | 1000             |
|               |                       |                                 |                                                                                                                                                                                                                                                                                                                                                                                                                                                                                                                                                                                                                                                                                                                                                                                                                                                                                                                                                                                                                                                                                                                                                                                                                                                                                                                                                                                                                                                                                                                                                                                                                                                                                                                                                                                                                                                                                                                                                                                                                                                                                                                                | 141 P      | Freehold                | P09          | -  |                                    |             | L07 3      | -             | 75,000           |
|               |                       | Freehold                        | 1000                                                                                                                                                                                                                                                                                                                                                                                                                                                                                                                                                                                                                                                                                                                                                                                                                                                                                                                                                                                                                                                                                                                                                                                                                                                                                                                                                                                                                                                                                                                                                                                                                                                                                                                                                                                                                                                                                                                                                                                                                                                                                                                           | 140 P      | Penthouse               | P08          |    | Retail                             |             | L06        | 1             | 12,79%           |
|               | -                     | an Indian at                    | Company of the Compan | 141 P      | Penthouse               | P07          |    | Retail                             |             | L05        | 4             |                  |
|               | 7,00                  | Beach Club                      | Night Club                                                                                                                                                                                                                                                                                                                                                                                                                                                                                                                                                                                                                                                                                                                                                                                                                                                                                                                                                                                                                                                                                                                                                                                                                                                                                                                                                                                                                                                                                                                                                                                                                                                                                                                                                                                                                                                                                                                                                                                                                                                                                                                     | 138 P      | Offices                 | P06          |    | Retail                             |             | L04_       | RETAIL        | 7LEVELS          |
|               | Hotel                 | Observation/Adrenaline          | Fig. Box                                                                                                                                                                                                                                                                                                                                                                                                                                                                                                                                                                                                                                                                                                                                                                                                                                                                                                                                                                                                                                                                                                                                                                                                                                                                                                                                                                                                                                                                                                                                                                                                                                                                                                                                                                                                                                                                                                                                                                                                                                                                                                                       | 139 P      | Night Club              | P05<br>P04   | -  |                                    |             |            |               | 12 411           |
| Ramps Access  | Hotel                 | Observation/Adrenaline<br>Hotel | Fine Ulning                                                                                                                                                                                                                                                                                                                                                                                                                                                                                                                                                                                                                                                                                                                                                                                                                                                                                                                                                                                                                                                                                                                                                                                                                                                                                                                                                                                                                                                                                                                                                                                                                                                                                                                                                                                                                                                                                                                                                                                                                                                                                                                    | 138 P      | Retail<br>Banquet Hall  | P04          |    | Retail                             |             | L03        | -             | - 10065          |
|               |                       | riotei                          |                                                                                                                                                                                                                                                                                                                                                                                                                                                                                                                                                                                                                                                                                                                                                                                                                                                                                                                                                                                                                                                                                                                                                                                                                                                                                                                                                                                                                                                                                                                                                                                                                                                                                                                                                                                                                                                                                                                                                                                                                                                                                                                                | 67 P       | Hotel                   | P02          |    | Retail                             |             | L02        | 1             | - 12,000         |
|               |                       |                                 |                                                                                                                                                                                                                                                                                                                                                                                                                                                                                                                                                                                                                                                                                                                                                                                                                                                                                                                                                                                                                                                                                                                                                                                                                                                                                                                                                                                                                                                                                                                                                                                                                                                                                                                                                                                                                                                                                                                                                                                                                                                                                                                                | 30 P       | Holiday Home            | P01          |    | Retail                             |             | L01        | 1             | 433.5            |
| Substation    | 10 3000               |                                 |                                                                                                                                                                                                                                                                                                                                                                                                                                                                                                                                                                                                                                                                                                                                                                                                                                                                                                                                                                                                                                                                                                                                                                                                                                                                                                                                                                                                                                                                                                                                                                                                                                                                                                                                                                                                                                                                                                                                                                                                                                                                                                                                |            |                         |              |    | Labbu                              |             | 9000       | LOBBY         | 1100             |
|               | and the second second |                                 |                                                                                                                                                                                                                                                                                                                                                                                                                                                                                                                                                                                                                                                                                                                                                                                                                                                                                                                                                                                                                                                                                                                                                                                                                                                                                                                                                                                                                                                                                                                                                                                                                                                                                                                                                                                                                                                                                                                                                                                                                                                                                                                                | 0P         | DROP OFF                | PG -         |    | Lobby                              |             | L00        |               | 3.000            |
|               |                       | UTILITY CORRIDOR                |                                                                                                                                                                                                                                                                                                                                                                                                                                                                                                                                                                                                                                                                                                                                                                                                                                                                                                                                                                                                                                                                                                                                                                                                                                                                                                                                                                                                                                                                                                                                                                                                                                                                                                                                                                                                                                                                                                                                                                                                                                                                                                                                | 11 P       | Freehold                | PB01         |    | MEP FLOOR                          |             | 0 2000     |               |                  |
|               | 15                    |                                 |                                                                                                                                                                                                                                                                                                                                                                                                                                                                                                                                                                                                                                                                                                                                                                                                                                                                                                                                                                                                                                                                                                                                                                                                                                                                                                                                                                                                                                                                                                                                                                                                                                                                                                                                                                                                                                                                                                                                                                                                                                                                                                                                | 18 P       | Freehold                | PB02         |    |                                    | non-Mothins | 900        |               | 100              |
|               |                       |                                 |                                                                                                                                                                                                                                                                                                                                                                                                                                                                                                                                                                                                                                                                                                                                                                                                                                                                                                                                                                                                                                                                                                                                                                                                                                                                                                                                                                                                                                                                                                                                                                                                                                                                                                                                                                                                                                                                                                                                                                                                                                                                                                                                | 49 P       | Freehold<br>Freehold    | PB03         |    |                                    |             |            | 4             |                  |
|               |                       |                                 |                                                                                                                                                                                                                                                                                                                                                                                                                                                                                                                                                                                                                                                                                                                                                                                                                                                                                                                                                                                                                                                                                                                                                                                                                                                                                                                                                                                                                                                                                                                                                                                                                                                                                                                                                                                                                                                                                                                                                                                                                                                                                                                                | 53 P       | Freehold                | PB04<br>PB05 |    |                                    |             |            |               |                  |
|               |                       |                                 |                                                                                                                                                                                                                                                                                                                                                                                                                                                                                                                                                                                                                                                                                                                                                                                                                                                                                                                                                                                                                                                                                                                                                                                                                                                                                                                                                                                                                                                                                                                                                                                                                                                                                                                                                                                                                                                                                                                                                                                                                                                                                                                                | 53 P       | Freehold                | PB05         |    |                                    |             |            | ı             |                  |
|               |                       |                                 |                                                                                                                                                                                                                                                                                                                                                                                                                                                                                                                                                                                                                                                                                                                                                                                                                                                                                                                                                                                                                                                                                                                                                                                                                                                                                                                                                                                                                                                                                                                                                                                                                                                                                                                                                                                                                                                                                                                                                                                                                                                                                                                                | 53 P       | Freehold                | PB07         |    |                                    |             |            |               |                  |
|               |                       |                                 |                                                                                                                                                                                                                                                                                                                                                                                                                                                                                                                                                                                                                                                                                                                                                                                                                                                                                                                                                                                                                                                                                                                                                                                                                                                                                                                                                                                                                                                                                                                                                                                                                                                                                                                                                                                                                                                                                                                                                                                                                                                                                                                                |            | Freehold                | PB08         |    |                                    |             |            | 4             |                  |
|               |                       |                                 |                                                                                                                                                                                                                                                                                                                                                                                                                                                                                                                                                                                                                                                                                                                                                                                                                                                                                                                                                                                                                                                                                                                                                                                                                                                                                                                                                                                                                                                                                                                                                                                                                                                                                                                                                                                                                                                                                                                                                                                                                                                                                                                                | 35 P       | Freehold                | PB09         |    |                                    |             |            | 4             |                  |
|               |                       |                                 |                                                                                                                                                                                                                                                                                                                                                                                                                                                                                                                                                                                                                                                                                                                                                                                                                                                                                                                                                                                                                                                                                                                                                                                                                                                                                                                                                                                                                                                                                                                                                                                                                                                                                                                                                                                                                                                                                                                                                                                                                                                                                                                                | 35 P       | Freetioid               | 1 503        |    |                                    |             |            | 46            |                  |