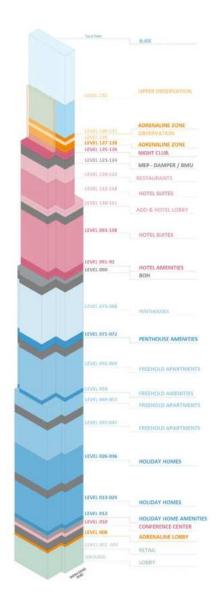

## BURJ AZIZI

|               |                       |                                 |                                                                                                                                                                                                                                                                                                                                                                                                                                                                                                                                                                                                                                                                                                                                                                                                                                                                                                                                                                                                                                                                                                                                                                                                                                                                                                                                                                                                                                                                                                                                                                                                                                                                                                                                                                                                                                                                                                                                                                                                                                                                                                                                |            |                         |              | -  | <del></del>                        |             |            |               | -75.00           |
|---------------|-----------------------|---------------------------------|--------------------------------------------------------------------------------------------------------------------------------------------------------------------------------------------------------------------------------------------------------------------------------------------------------------------------------------------------------------------------------------------------------------------------------------------------------------------------------------------------------------------------------------------------------------------------------------------------------------------------------------------------------------------------------------------------------------------------------------------------------------------------------------------------------------------------------------------------------------------------------------------------------------------------------------------------------------------------------------------------------------------------------------------------------------------------------------------------------------------------------------------------------------------------------------------------------------------------------------------------------------------------------------------------------------------------------------------------------------------------------------------------------------------------------------------------------------------------------------------------------------------------------------------------------------------------------------------------------------------------------------------------------------------------------------------------------------------------------------------------------------------------------------------------------------------------------------------------------------------------------------------------------------------------------------------------------------------------------------------------------------------------------------------------------------------------------------------------------------------------------|------------|-------------------------|--------------|----|------------------------------------|-------------|------------|---------------|------------------|
|               |                       |                                 |                                                                                                                                                                                                                                                                                                                                                                                                                                                                                                                                                                                                                                                                                                                                                                                                                                                                                                                                                                                                                                                                                                                                                                                                                                                                                                                                                                                                                                                                                                                                                                                                                                                                                                                                                                                                                                                                                                                                                                                                                                                                                                                                |            |                         |              |    |                                    |             | 8          | WEb           |                  |
|               |                       |                                 |                                                                                                                                                                                                                                                                                                                                                                                                                                                                                                                                                                                                                                                                                                                                                                                                                                                                                                                                                                                                                                                                                                                                                                                                                                                                                                                                                                                                                                                                                                                                                                                                                                                                                                                                                                                                                                                                                                                                                                                                                                                                                                                                |            |                         |              |    | MEP FLOOR                          |             |            | - 2           | mercial 80%      |
|               |                       |                                 |                                                                                                                                                                                                                                                                                                                                                                                                                                                                                                                                                                                                                                                                                                                                                                                                                                                                                                                                                                                                                                                                                                                                                                                                                                                                                                                                                                                                                                                                                                                                                                                                                                                                                                                                                                                                                                                                                                                                                                                                                                                                                                                                |            |                         |              |    |                                    |             | L25_       | -             | (III)            |
|               |                       |                                 |                                                                                                                                                                                                                                                                                                                                                                                                                                                                                                                                                                                                                                                                                                                                                                                                                                                                                                                                                                                                                                                                                                                                                                                                                                                                                                                                                                                                                                                                                                                                                                                                                                                                                                                                                                                                                                                                                                                                                                                                                                                                                                                                |            |                         |              |    | Holiday Home                       |             | L24        |               |                  |
|               |                       |                                 |                                                                                                                                                                                                                                                                                                                                                                                                                                                                                                                                                                                                                                                                                                                                                                                                                                                                                                                                                                                                                                                                                                                                                                                                                                                                                                                                                                                                                                                                                                                                                                                                                                                                                                                                                                                                                                                                                                                                                                                                                                                                                                                                |            |                         |              |    | Holiday Home                       |             | L23        |               | - 47.00          |
|               |                       |                                 |                                                                                                                                                                                                                                                                                                                                                                                                                                                                                                                                                                                                                                                                                                                                                                                                                                                                                                                                                                                                                                                                                                                                                                                                                                                                                                                                                                                                                                                                                                                                                                                                                                                                                                                                                                                                                                                                                                                                                                                                                                                                                                                                |            |                         |              |    | Holiday Home                       |             | L22        |               | 7000             |
|               |                       |                                 |                                                                                                                                                                                                                                                                                                                                                                                                                                                                                                                                                                                                                                                                                                                                                                                                                                                                                                                                                                                                                                                                                                                                                                                                                                                                                                                                                                                                                                                                                                                                                                                                                                                                                                                                                                                                                                                                                                                                                                                                                                                                                                                                |            |                         |              |    | Holiday Home                       |             | L21_       |               | 10.000           |
|               |                       |                                 |                                                                                                                                                                                                                                                                                                                                                                                                                                                                                                                                                                                                                                                                                                                                                                                                                                                                                                                                                                                                                                                                                                                                                                                                                                                                                                                                                                                                                                                                                                                                                                                                                                                                                                                                                                                                                                                                                                                                                                                                                                                                                                                                |            |                         |              |    | Holiday Home                       |             | 10         | MES           | S                |
|               |                       |                                 |                                                                                                                                                                                                                                                                                                                                                                                                                                                                                                                                                                                                                                                                                                                                                                                                                                                                                                                                                                                                                                                                                                                                                                                                                                                                                                                                                                                                                                                                                                                                                                                                                                                                                                                                                                                                                                                                                                                                                                                                                                                                                                                                |            |                         |              |    | Holiday Home                       |             |            | N H           | 11 LEVELS        |
|               |                       |                                 |                                                                                                                                                                                                                                                                                                                                                                                                                                                                                                                                                                                                                                                                                                                                                                                                                                                                                                                                                                                                                                                                                                                                                                                                                                                                                                                                                                                                                                                                                                                                                                                                                                                                                                                                                                                                                                                                                                                                                                                                                                                                                                                                |            |                         |              |    |                                    |             | 167        | HOLIDAY HOMES | = 10.00          |
|               |                       |                                 |                                                                                                                                                                                                                                                                                                                                                                                                                                                                                                                                                                                                                                                                                                                                                                                                                                                                                                                                                                                                                                                                                                                                                                                                                                                                                                                                                                                                                                                                                                                                                                                                                                                                                                                                                                                                                                                                                                                                                                                                                                                                                                                                |            |                         |              |    | Holiday Home                       |             | un.        | 1             | - 15.07%         |
|               |                       |                                 |                                                                                                                                                                                                                                                                                                                                                                                                                                                                                                                                                                                                                                                                                                                                                                                                                                                                                                                                                                                                                                                                                                                                                                                                                                                                                                                                                                                                                                                                                                                                                                                                                                                                                                                                                                                                                                                                                                                                                                                                                                                                                                                                |            |                         |              |    | Holiday Home                       |             | 10         | +             | - 4000           |
|               |                       |                                 |                                                                                                                                                                                                                                                                                                                                                                                                                                                                                                                                                                                                                                                                                                                                                                                                                                                                                                                                                                                                                                                                                                                                                                                                                                                                                                                                                                                                                                                                                                                                                                                                                                                                                                                                                                                                                                                                                                                                                                                                                                                                                                                                |            |                         |              |    | Holiday Home                       |             | L16        | +             | - 4/300          |
|               |                       |                                 |                                                                                                                                                                                                                                                                                                                                                                                                                                                                                                                                                                                                                                                                                                                                                                                                                                                                                                                                                                                                                                                                                                                                                                                                                                                                                                                                                                                                                                                                                                                                                                                                                                                                                                                                                                                                                                                                                                                                                                                                                                                                                                                                |            |                         |              |    | Holiday Home                       |             | L15 \$     | +             | - 980            |
|               |                       | 88                              |                                                                                                                                                                                                                                                                                                                                                                                                                                                                                                                                                                                                                                                                                                                                                                                                                                                                                                                                                                                                                                                                                                                                                                                                                                                                                                                                                                                                                                                                                                                                                                                                                                                                                                                                                                                                                                                                                                                                                                                                                                                                                                                                | Beach Club |                         |              |    | Holiday Home                       |             | L14        | 1             | 7,5%             |
|               |                       |                                 |                                                                                                                                                                                                                                                                                                                                                                                                                                                                                                                                                                                                                                                                                                                                                                                                                                                                                                                                                                                                                                                                                                                                                                                                                                                                                                                                                                                                                                                                                                                                                                                                                                                                                                                                                                                                                                                                                                                                                                                                                                                                                                                                |            |                         | 154          |    | Holiday Home Amenities             |             | L13        | AMEN          | 91.100           |
|               |                       | 88                              | Offices                                                                                                                                                                                                                                                                                                                                                                                                                                                                                                                                                                                                                                                                                                                                                                                                                                                                                                                                                                                                                                                                                                                                                                                                                                                                                                                                                                                                                                                                                                                                                                                                                                                                                                                                                                                                                                                                                                                                                                                                                                                                                                                        |            | Food Sanitization / BOH | P15          | 05 | BOH (Kitchen)                      | 5           | L12        | 1000          | 5                |
|               |                       |                                 |                                                                                                                                                                                                                                                                                                                                                                                                                                                                                                                                                                                                                                                                                                                                                                                                                                                                                                                                                                                                                                                                                                                                                                                                                                                                                                                                                                                                                                                                                                                                                                                                                                                                                                                                                                                                                                                                                                                                                                                                                                                                                                                                |            | Residential Services    | P14M         | 04 | Residential Ser. / Staff / Offices |             | 1000000 10 |               | 1-24 168         |
| Cooling Tower |                       | 80(2)                           |                                                                                                                                                                                                                                                                                                                                                                                                                                                                                                                                                                                                                                                                                                                                                                                                                                                                                                                                                                                                                                                                                                                                                                                                                                                                                                                                                                                                                                                                                                                                                                                                                                                                                                                                                                                                                                                                                                                                                                                                                                                                                                                                |            | Residential Services    | P 14IVI      | 04 | Residential Set. / Stall / Offices | 12          | L11_ 8     | 3             |                  |
|               |                       |                                 | Banquet Hall                                                                                                                                                                                                                                                                                                                                                                                                                                                                                                                                                                                                                                                                                                                                                                                                                                                                                                                                                                                                                                                                                                                                                                                                                                                                                                                                                                                                                                                                                                                                                                                                                                                                                                                                                                                                                                                                                                                                                                                                                                                                                                                   | 8          | Prefunction             | P14          | 03 | Prefunction                        | 9009        | 140        | PRE           | 2                |
|               | 7- 1                  |                                 |                                                                                                                                                                                                                                                                                                                                                                                                                                                                                                                                                                                                                                                                                                                                                                                                                                                                                                                                                                                                                                                                                                                                                                                                                                                                                                                                                                                                                                                                                                                                                                                                                                                                                                                                                                                                                                                                                                                                                                                                                                                                                                                                |            | Tarana and a second     |              |    |                                    | -           | L10        |               | 75,000           |
| Chiller       |                       |                                 |                                                                                                                                                                                                                                                                                                                                                                                                                                                                                                                                                                                                                                                                                                                                                                                                                                                                                                                                                                                                                                                                                                                                                                                                                                                                                                                                                                                                                                                                                                                                                                                                                                                                                                                                                                                                                                                                                                                                                                                                                                                                                                                                | 107 P      | Holiday Home            | P13          |    | MEP FLOOR                          |             | 4          | WED           | - Company (1907) |
|               |                       |                                 |                                                                                                                                                                                                                                                                                                                                                                                                                                                                                                                                                                                                                                                                                                                                                                                                                                                                                                                                                                                                                                                                                                                                                                                                                                                                                                                                                                                                                                                                                                                                                                                                                                                                                                                                                                                                                                                                                                                                                                                                                                                                                                                                | 95 P       | Holiday Home            | P12          | 02 |                                    |             | L09        | -             | 100.00           |
| Generator     |                       |                                 |                                                                                                                                                                                                                                                                                                                                                                                                                                                                                                                                                                                                                                                                                                                                                                                                                                                                                                                                                                                                                                                                                                                                                                                                                                                                                                                                                                                                                                                                                                                                                                                                                                                                                                                                                                                                                                                                                                                                                                                                                                                                                                                                | 118 P      | Holiday Home            | P11          | 01 | Adrenaline Zone Lobby              |             | L08        | ADR           | 1000             |
| - Contraction |                       | Freehold                        |                                                                                                                                                                                                                                                                                                                                                                                                                                                                                                                                                                                                                                                                                                                                                                                                                                                                                                                                                                                                                                                                                                                                                                                                                                                                                                                                                                                                                                                                                                                                                                                                                                                                                                                                                                                                                                                                                                                                                                                                                                                                                                                                | 133 P      | Holiday Home            | P10          |    | Retail                             |             | 9          |               | 1000             |
|               |                       |                                 |                                                                                                                                                                                                                                                                                                                                                                                                                                                                                                                                                                                                                                                                                                                                                                                                                                                                                                                                                                                                                                                                                                                                                                                                                                                                                                                                                                                                                                                                                                                                                                                                                                                                                                                                                                                                                                                                                                                                                                                                                                                                                                                                | 141 P      | Freehold                | P09          | -  |                                    |             | L07 3      | -             | 75,000           |
|               |                       | Freehold                        | 1000                                                                                                                                                                                                                                                                                                                                                                                                                                                                                                                                                                                                                                                                                                                                                                                                                                                                                                                                                                                                                                                                                                                                                                                                                                                                                                                                                                                                                                                                                                                                                                                                                                                                                                                                                                                                                                                                                                                                                                                                                                                                                                                           | 140 P      | Penthouse               | P08          |    | Retail                             |             | L06        | 1             | 12,79%           |
|               | -                     | an Indian at                    | Company of the Compan | 141 P      | Penthouse               | P07          |    | Retail                             |             | L05        | 4             |                  |
|               | 7,00                  | Beach Club                      | Night Club                                                                                                                                                                                                                                                                                                                                                                                                                                                                                                                                                                                                                                                                                                                                                                                                                                                                                                                                                                                                                                                                                                                                                                                                                                                                                                                                                                                                                                                                                                                                                                                                                                                                                                                                                                                                                                                                                                                                                                                                                                                                                                                     | 138 P      | Offices                 | P06          |    | Retail                             |             | L04_       | RETAIL        | 7LEVELS          |
|               | Hotel                 | Observation/Adrenaline          | Fig. Box                                                                                                                                                                                                                                                                                                                                                                                                                                                                                                                                                                                                                                                                                                                                                                                                                                                                                                                                                                                                                                                                                                                                                                                                                                                                                                                                                                                                                                                                                                                                                                                                                                                                                                                                                                                                                                                                                                                                                                                                                                                                                                                       | 139 P      | Night Club              | P05<br>P04   | -  |                                    |             |            |               | 12 411           |
| Ramps Access  | Hotel                 | Observation/Adrenaline<br>Hotel | Fine Ulning                                                                                                                                                                                                                                                                                                                                                                                                                                                                                                                                                                                                                                                                                                                                                                                                                                                                                                                                                                                                                                                                                                                                                                                                                                                                                                                                                                                                                                                                                                                                                                                                                                                                                                                                                                                                                                                                                                                                                                                                                                                                                                                    | 138 P      | Retail<br>Banquet Hall  | P04          |    | Retail                             |             | L03        | -             | - 10065          |
|               |                       | riotei                          |                                                                                                                                                                                                                                                                                                                                                                                                                                                                                                                                                                                                                                                                                                                                                                                                                                                                                                                                                                                                                                                                                                                                                                                                                                                                                                                                                                                                                                                                                                                                                                                                                                                                                                                                                                                                                                                                                                                                                                                                                                                                                                                                | 67 P       | Hotel                   | P02          |    | Retail                             |             | L02        | 1             | - 12,000         |
|               |                       |                                 |                                                                                                                                                                                                                                                                                                                                                                                                                                                                                                                                                                                                                                                                                                                                                                                                                                                                                                                                                                                                                                                                                                                                                                                                                                                                                                                                                                                                                                                                                                                                                                                                                                                                                                                                                                                                                                                                                                                                                                                                                                                                                                                                | 30 P       | Holiday Home            | P01          |    | Retail                             |             | L01        | 1             | 433.5            |
| Substation    | 10 3000               |                                 |                                                                                                                                                                                                                                                                                                                                                                                                                                                                                                                                                                                                                                                                                                                                                                                                                                                                                                                                                                                                                                                                                                                                                                                                                                                                                                                                                                                                                                                                                                                                                                                                                                                                                                                                                                                                                                                                                                                                                                                                                                                                                                                                |            |                         |              |    | Labbu                              |             | 9000       | LOBBY         | 1100             |
|               | and the second second |                                 |                                                                                                                                                                                                                                                                                                                                                                                                                                                                                                                                                                                                                                                                                                                                                                                                                                                                                                                                                                                                                                                                                                                                                                                                                                                                                                                                                                                                                                                                                                                                                                                                                                                                                                                                                                                                                                                                                                                                                                                                                                                                                                                                | 0P         | DROP OFF                | PG -         |    | Lobby                              |             | L00        |               | 3.000            |
|               |                       | UTILITY CORRIDOR                |                                                                                                                                                                                                                                                                                                                                                                                                                                                                                                                                                                                                                                                                                                                                                                                                                                                                                                                                                                                                                                                                                                                                                                                                                                                                                                                                                                                                                                                                                                                                                                                                                                                                                                                                                                                                                                                                                                                                                                                                                                                                                                                                | 11 P       | Freehold                | PB01         |    | MEP FLOOR                          |             | 0 2000     |               |                  |
|               | 15                    |                                 |                                                                                                                                                                                                                                                                                                                                                                                                                                                                                                                                                                                                                                                                                                                                                                                                                                                                                                                                                                                                                                                                                                                                                                                                                                                                                                                                                                                                                                                                                                                                                                                                                                                                                                                                                                                                                                                                                                                                                                                                                                                                                                                                | 18 P       | Freehold                | PB02         |    |                                    | non-Mothins | 900        |               | 100              |
|               |                       |                                 |                                                                                                                                                                                                                                                                                                                                                                                                                                                                                                                                                                                                                                                                                                                                                                                                                                                                                                                                                                                                                                                                                                                                                                                                                                                                                                                                                                                                                                                                                                                                                                                                                                                                                                                                                                                                                                                                                                                                                                                                                                                                                                                                | 49 P       | Freehold<br>Freehold    | PB03         |    |                                    |             |            | 4             |                  |
|               |                       |                                 |                                                                                                                                                                                                                                                                                                                                                                                                                                                                                                                                                                                                                                                                                                                                                                                                                                                                                                                                                                                                                                                                                                                                                                                                                                                                                                                                                                                                                                                                                                                                                                                                                                                                                                                                                                                                                                                                                                                                                                                                                                                                                                                                | 53 P       | Freehold                | PB04<br>PB05 |    |                                    |             |            |               |                  |
|               |                       |                                 |                                                                                                                                                                                                                                                                                                                                                                                                                                                                                                                                                                                                                                                                                                                                                                                                                                                                                                                                                                                                                                                                                                                                                                                                                                                                                                                                                                                                                                                                                                                                                                                                                                                                                                                                                                                                                                                                                                                                                                                                                                                                                                                                | 53 P       | Freehold                | PB05         |    |                                    |             |            | ı             |                  |
|               |                       |                                 |                                                                                                                                                                                                                                                                                                                                                                                                                                                                                                                                                                                                                                                                                                                                                                                                                                                                                                                                                                                                                                                                                                                                                                                                                                                                                                                                                                                                                                                                                                                                                                                                                                                                                                                                                                                                                                                                                                                                                                                                                                                                                                                                | 53 P       | Freehold                | PB07         |    |                                    |             |            |               |                  |
|               |                       |                                 |                                                                                                                                                                                                                                                                                                                                                                                                                                                                                                                                                                                                                                                                                                                                                                                                                                                                                                                                                                                                                                                                                                                                                                                                                                                                                                                                                                                                                                                                                                                                                                                                                                                                                                                                                                                                                                                                                                                                                                                                                                                                                                                                |            | Freehold                | PB08         |    |                                    |             |            | 4             |                  |
|               |                       |                                 |                                                                                                                                                                                                                                                                                                                                                                                                                                                                                                                                                                                                                                                                                                                                                                                                                                                                                                                                                                                                                                                                                                                                                                                                                                                                                                                                                                                                                                                                                                                                                                                                                                                                                                                                                                                                                                                                                                                                                                                                                                                                                                                                | 35 P       | Freehold                | PB09         |    |                                    |             |            | 4             |                  |
|               |                       |                                 |                                                                                                                                                                                                                                                                                                                                                                                                                                                                                                                                                                                                                                                                                                                                                                                                                                                                                                                                                                                                                                                                                                                                                                                                                                                                                                                                                                                                                                                                                                                                                                                                                                                                                                                                                                                                                                                                                                                                                                                                                                                                                                                                | 35 P       | Freetioid               | 1 503        |    |                                    |             |            | 46            |                  |