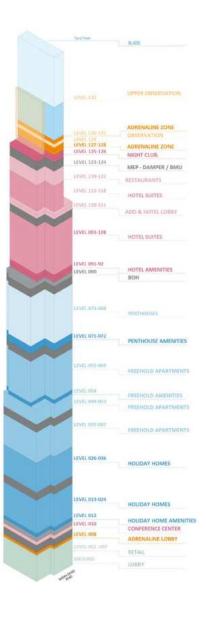

## BURJ AZIZI

|               |                       |                                 |                                                                                                                                                                                                                                                                                                                                                                                                                                                                                                                                                                                                                                                                                                                                                                                                                                                                                                                                                                                                                                                                                                                                                                                                                                                                                                                                                                                                                                                                                                                                                                                                                                                                                                                                                                                                                                                                                                                                                                                                                                                                                                                                |            |                         |              | -  | <del></del>                        |             |            |               | -75.00           |
|---------------|-----------------------|---------------------------------|--------------------------------------------------------------------------------------------------------------------------------------------------------------------------------------------------------------------------------------------------------------------------------------------------------------------------------------------------------------------------------------------------------------------------------------------------------------------------------------------------------------------------------------------------------------------------------------------------------------------------------------------------------------------------------------------------------------------------------------------------------------------------------------------------------------------------------------------------------------------------------------------------------------------------------------------------------------------------------------------------------------------------------------------------------------------------------------------------------------------------------------------------------------------------------------------------------------------------------------------------------------------------------------------------------------------------------------------------------------------------------------------------------------------------------------------------------------------------------------------------------------------------------------------------------------------------------------------------------------------------------------------------------------------------------------------------------------------------------------------------------------------------------------------------------------------------------------------------------------------------------------------------------------------------------------------------------------------------------------------------------------------------------------------------------------------------------------------------------------------------------|------------|-------------------------|--------------|----|------------------------------------|-------------|------------|---------------|------------------|
|               |                       |                                 |                                                                                                                                                                                                                                                                                                                                                                                                                                                                                                                                                                                                                                                                                                                                                                                                                                                                                                                                                                                                                                                                                                                                                                                                                                                                                                                                                                                                                                                                                                                                                                                                                                                                                                                                                                                                                                                                                                                                                                                                                                                                                                                                |            |                         |              |    |                                    |             | 8          | WEb           |                  |
|               |                       |                                 |                                                                                                                                                                                                                                                                                                                                                                                                                                                                                                                                                                                                                                                                                                                                                                                                                                                                                                                                                                                                                                                                                                                                                                                                                                                                                                                                                                                                                                                                                                                                                                                                                                                                                                                                                                                                                                                                                                                                                                                                                                                                                                                                |            |                         |              |    | MEP FLOOR                          |             |            | - 2           | mercial 80%      |
|               |                       |                                 |                                                                                                                                                                                                                                                                                                                                                                                                                                                                                                                                                                                                                                                                                                                                                                                                                                                                                                                                                                                                                                                                                                                                                                                                                                                                                                                                                                                                                                                                                                                                                                                                                                                                                                                                                                                                                                                                                                                                                                                                                                                                                                                                |            |                         |              |    |                                    |             | L25_       | -             | (III)            |
|               |                       |                                 |                                                                                                                                                                                                                                                                                                                                                                                                                                                                                                                                                                                                                                                                                                                                                                                                                                                                                                                                                                                                                                                                                                                                                                                                                                                                                                                                                                                                                                                                                                                                                                                                                                                                                                                                                                                                                                                                                                                                                                                                                                                                                                                                |            |                         |              |    | Holiday Home                       |             | L24        |               |                  |
|               |                       |                                 |                                                                                                                                                                                                                                                                                                                                                                                                                                                                                                                                                                                                                                                                                                                                                                                                                                                                                                                                                                                                                                                                                                                                                                                                                                                                                                                                                                                                                                                                                                                                                                                                                                                                                                                                                                                                                                                                                                                                                                                                                                                                                                                                |            |                         |              |    | Holiday Home                       |             | L23        |               | - 47.00          |
|               |                       |                                 |                                                                                                                                                                                                                                                                                                                                                                                                                                                                                                                                                                                                                                                                                                                                                                                                                                                                                                                                                                                                                                                                                                                                                                                                                                                                                                                                                                                                                                                                                                                                                                                                                                                                                                                                                                                                                                                                                                                                                                                                                                                                                                                                |            |                         |              |    | Holiday Home                       |             | L22        |               | 7000             |
|               |                       |                                 |                                                                                                                                                                                                                                                                                                                                                                                                                                                                                                                                                                                                                                                                                                                                                                                                                                                                                                                                                                                                                                                                                                                                                                                                                                                                                                                                                                                                                                                                                                                                                                                                                                                                                                                                                                                                                                                                                                                                                                                                                                                                                                                                |            |                         |              |    | Holiday Home                       |             | L21_       |               | 10.000           |
|               |                       |                                 |                                                                                                                                                                                                                                                                                                                                                                                                                                                                                                                                                                                                                                                                                                                                                                                                                                                                                                                                                                                                                                                                                                                                                                                                                                                                                                                                                                                                                                                                                                                                                                                                                                                                                                                                                                                                                                                                                                                                                                                                                                                                                                                                |            |                         |              |    | Holiday Home                       |             | 10         | MES           | S                |
|               |                       |                                 |                                                                                                                                                                                                                                                                                                                                                                                                                                                                                                                                                                                                                                                                                                                                                                                                                                                                                                                                                                                                                                                                                                                                                                                                                                                                                                                                                                                                                                                                                                                                                                                                                                                                                                                                                                                                                                                                                                                                                                                                                                                                                                                                |            |                         |              |    | Holiday Home                       |             |            | N H           | 11 LEVELS        |
|               |                       |                                 |                                                                                                                                                                                                                                                                                                                                                                                                                                                                                                                                                                                                                                                                                                                                                                                                                                                                                                                                                                                                                                                                                                                                                                                                                                                                                                                                                                                                                                                                                                                                                                                                                                                                                                                                                                                                                                                                                                                                                                                                                                                                                                                                |            |                         |              |    |                                    |             | 167        | HOLIDAY HOMES | = 10.00          |
|               |                       |                                 |                                                                                                                                                                                                                                                                                                                                                                                                                                                                                                                                                                                                                                                                                                                                                                                                                                                                                                                                                                                                                                                                                                                                                                                                                                                                                                                                                                                                                                                                                                                                                                                                                                                                                                                                                                                                                                                                                                                                                                                                                                                                                                                                |            |                         |              |    | Holiday Home                       |             | un.        | 1             | - 15.07%         |
|               |                       |                                 |                                                                                                                                                                                                                                                                                                                                                                                                                                                                                                                                                                                                                                                                                                                                                                                                                                                                                                                                                                                                                                                                                                                                                                                                                                                                                                                                                                                                                                                                                                                                                                                                                                                                                                                                                                                                                                                                                                                                                                                                                                                                                                                                |            |                         |              |    | Holiday Home                       |             | 10         | +             | - 4000           |
|               |                       |                                 |                                                                                                                                                                                                                                                                                                                                                                                                                                                                                                                                                                                                                                                                                                                                                                                                                                                                                                                                                                                                                                                                                                                                                                                                                                                                                                                                                                                                                                                                                                                                                                                                                                                                                                                                                                                                                                                                                                                                                                                                                                                                                                                                |            |                         |              |    | Holiday Home                       |             | L16        | +             | - 4/300          |
|               |                       |                                 |                                                                                                                                                                                                                                                                                                                                                                                                                                                                                                                                                                                                                                                                                                                                                                                                                                                                                                                                                                                                                                                                                                                                                                                                                                                                                                                                                                                                                                                                                                                                                                                                                                                                                                                                                                                                                                                                                                                                                                                                                                                                                                                                |            |                         |              |    | Holiday Home                       |             | L15 \$     | +             | - 980            |
|               |                       | 88                              |                                                                                                                                                                                                                                                                                                                                                                                                                                                                                                                                                                                                                                                                                                                                                                                                                                                                                                                                                                                                                                                                                                                                                                                                                                                                                                                                                                                                                                                                                                                                                                                                                                                                                                                                                                                                                                                                                                                                                                                                                                                                                                                                | Beach Club |                         |              |    | Holiday Home                       |             | L14        | 1             | 7,5%             |
|               |                       |                                 |                                                                                                                                                                                                                                                                                                                                                                                                                                                                                                                                                                                                                                                                                                                                                                                                                                                                                                                                                                                                                                                                                                                                                                                                                                                                                                                                                                                                                                                                                                                                                                                                                                                                                                                                                                                                                                                                                                                                                                                                                                                                                                                                |            |                         | 154          |    | Holiday Home Amenities             |             | L13        | AMEN          | 91.100           |
|               |                       | 88                              | Offices                                                                                                                                                                                                                                                                                                                                                                                                                                                                                                                                                                                                                                                                                                                                                                                                                                                                                                                                                                                                                                                                                                                                                                                                                                                                                                                                                                                                                                                                                                                                                                                                                                                                                                                                                                                                                                                                                                                                                                                                                                                                                                                        |            | Food Sanitization / BOH | P15          | 05 | BOH (Kitchen)                      | 5           | L12        | 1000          | 5                |
|               |                       |                                 |                                                                                                                                                                                                                                                                                                                                                                                                                                                                                                                                                                                                                                                                                                                                                                                                                                                                                                                                                                                                                                                                                                                                                                                                                                                                                                                                                                                                                                                                                                                                                                                                                                                                                                                                                                                                                                                                                                                                                                                                                                                                                                                                |            | Residential Services    | P14M         | 04 | Residential Ser. / Staff / Offices |             | 1000000 10 |               | 1-24 168         |
| Cooling Tower |                       | 80(2)                           |                                                                                                                                                                                                                                                                                                                                                                                                                                                                                                                                                                                                                                                                                                                                                                                                                                                                                                                                                                                                                                                                                                                                                                                                                                                                                                                                                                                                                                                                                                                                                                                                                                                                                                                                                                                                                                                                                                                                                                                                                                                                                                                                |            | Residential Services    | P 14IVI      | 04 | Residential Set. / Stall / Offices | 12          | L11_ 8     | 3             |                  |
|               |                       |                                 | Banquet Hall                                                                                                                                                                                                                                                                                                                                                                                                                                                                                                                                                                                                                                                                                                                                                                                                                                                                                                                                                                                                                                                                                                                                                                                                                                                                                                                                                                                                                                                                                                                                                                                                                                                                                                                                                                                                                                                                                                                                                                                                                                                                                                                   | 8          | Prefunction             | P14          | 03 | Prefunction                        | 9009        | 140        | PRE           | 2                |
|               | 7- 1                  |                                 |                                                                                                                                                                                                                                                                                                                                                                                                                                                                                                                                                                                                                                                                                                                                                                                                                                                                                                                                                                                                                                                                                                                                                                                                                                                                                                                                                                                                                                                                                                                                                                                                                                                                                                                                                                                                                                                                                                                                                                                                                                                                                                                                |            | Tarana and a second     |              |    |                                    | -           | L10        |               | 75,000           |
| Chiller       |                       |                                 |                                                                                                                                                                                                                                                                                                                                                                                                                                                                                                                                                                                                                                                                                                                                                                                                                                                                                                                                                                                                                                                                                                                                                                                                                                                                                                                                                                                                                                                                                                                                                                                                                                                                                                                                                                                                                                                                                                                                                                                                                                                                                                                                | 107 P      | Holiday Home            | P13          |    | MEP FLOOR                          |             | 4          | WED           | - Company (1907) |
|               |                       |                                 |                                                                                                                                                                                                                                                                                                                                                                                                                                                                                                                                                                                                                                                                                                                                                                                                                                                                                                                                                                                                                                                                                                                                                                                                                                                                                                                                                                                                                                                                                                                                                                                                                                                                                                                                                                                                                                                                                                                                                                                                                                                                                                                                | 95 P       | Holiday Home            | P12          | 02 |                                    |             | L09        | -             | 100.00           |
| Generator     |                       |                                 |                                                                                                                                                                                                                                                                                                                                                                                                                                                                                                                                                                                                                                                                                                                                                                                                                                                                                                                                                                                                                                                                                                                                                                                                                                                                                                                                                                                                                                                                                                                                                                                                                                                                                                                                                                                                                                                                                                                                                                                                                                                                                                                                | 118 P      | Holiday Home            | P11          | 01 | Adrenaline Zone Lobby              |             | L08        | ADR           | 1000             |
| - Contraction |                       | Freehold                        |                                                                                                                                                                                                                                                                                                                                                                                                                                                                                                                                                                                                                                                                                                                                                                                                                                                                                                                                                                                                                                                                                                                                                                                                                                                                                                                                                                                                                                                                                                                                                                                                                                                                                                                                                                                                                                                                                                                                                                                                                                                                                                                                | 133 P      | Holiday Home            | P10          |    | Retail                             |             | 9          |               | 1000             |
|               |                       |                                 |                                                                                                                                                                                                                                                                                                                                                                                                                                                                                                                                                                                                                                                                                                                                                                                                                                                                                                                                                                                                                                                                                                                                                                                                                                                                                                                                                                                                                                                                                                                                                                                                                                                                                                                                                                                                                                                                                                                                                                                                                                                                                                                                | 141 P      | Freehold                | P09          | -  |                                    |             | L07 3      | -             | 75,000           |
|               |                       | Freehold                        | 1000                                                                                                                                                                                                                                                                                                                                                                                                                                                                                                                                                                                                                                                                                                                                                                                                                                                                                                                                                                                                                                                                                                                                                                                                                                                                                                                                                                                                                                                                                                                                                                                                                                                                                                                                                                                                                                                                                                                                                                                                                                                                                                                           | 140 P      | Penthouse               | P08          |    | Retail                             |             | L06        | 1             | 12,79%           |
|               | -                     | an Indian at                    | Company of the Compan | 141 P      | Penthouse               | P07          |    | Retail                             |             | L05        | 4             |                  |
|               | 7,00                  | Beach Club                      | Night Club                                                                                                                                                                                                                                                                                                                                                                                                                                                                                                                                                                                                                                                                                                                                                                                                                                                                                                                                                                                                                                                                                                                                                                                                                                                                                                                                                                                                                                                                                                                                                                                                                                                                                                                                                                                                                                                                                                                                                                                                                                                                                                                     | 138 P      | Offices                 | P06          |    | Retail                             |             | L04_       | RETAIL        | 7LEVELS          |
|               | Hotel                 | Observation/Adrenaline          | Fig. Box                                                                                                                                                                                                                                                                                                                                                                                                                                                                                                                                                                                                                                                                                                                                                                                                                                                                                                                                                                                                                                                                                                                                                                                                                                                                                                                                                                                                                                                                                                                                                                                                                                                                                                                                                                                                                                                                                                                                                                                                                                                                                                                       | 139 P      | Night Club              | P05<br>P04   | -  |                                    |             |            |               | 12 411           |
| Ramps Access  | Hotel                 | Observation/Adrenaline<br>Hotel | Fine Ulning                                                                                                                                                                                                                                                                                                                                                                                                                                                                                                                                                                                                                                                                                                                                                                                                                                                                                                                                                                                                                                                                                                                                                                                                                                                                                                                                                                                                                                                                                                                                                                                                                                                                                                                                                                                                                                                                                                                                                                                                                                                                                                                    | 138 P      | Retail<br>Banquet Hall  | P04          |    | Retail                             |             | L03        | -             | - 10065          |
|               |                       | riotei                          |                                                                                                                                                                                                                                                                                                                                                                                                                                                                                                                                                                                                                                                                                                                                                                                                                                                                                                                                                                                                                                                                                                                                                                                                                                                                                                                                                                                                                                                                                                                                                                                                                                                                                                                                                                                                                                                                                                                                                                                                                                                                                                                                | 67 P       | Hotel                   | P02          |    | Retail                             |             | L02        | 1             | - 12,000         |
|               |                       |                                 |                                                                                                                                                                                                                                                                                                                                                                                                                                                                                                                                                                                                                                                                                                                                                                                                                                                                                                                                                                                                                                                                                                                                                                                                                                                                                                                                                                                                                                                                                                                                                                                                                                                                                                                                                                                                                                                                                                                                                                                                                                                                                                                                | 30 P       | Holiday Home            | P01          |    | Retail                             |             | L01        | 1             | 433.5            |
| Substation    | 10 3000               |                                 |                                                                                                                                                                                                                                                                                                                                                                                                                                                                                                                                                                                                                                                                                                                                                                                                                                                                                                                                                                                                                                                                                                                                                                                                                                                                                                                                                                                                                                                                                                                                                                                                                                                                                                                                                                                                                                                                                                                                                                                                                                                                                                                                |            |                         |              |    | Labbu                              |             | 9000       | LOBBY         | 1100             |
|               | and the second second |                                 |                                                                                                                                                                                                                                                                                                                                                                                                                                                                                                                                                                                                                                                                                                                                                                                                                                                                                                                                                                                                                                                                                                                                                                                                                                                                                                                                                                                                                                                                                                                                                                                                                                                                                                                                                                                                                                                                                                                                                                                                                                                                                                                                | 0P         | DROP OFF                | PG -         |    | Lobby                              |             | L00        |               | 3.000            |
|               |                       | UTILITY CORRIDOR                |                                                                                                                                                                                                                                                                                                                                                                                                                                                                                                                                                                                                                                                                                                                                                                                                                                                                                                                                                                                                                                                                                                                                                                                                                                                                                                                                                                                                                                                                                                                                                                                                                                                                                                                                                                                                                                                                                                                                                                                                                                                                                                                                | 11 P       | Freehold                | PB01         |    | MEP FLOOR                          |             | 0 2000     |               |                  |
|               | 15                    |                                 |                                                                                                                                                                                                                                                                                                                                                                                                                                                                                                                                                                                                                                                                                                                                                                                                                                                                                                                                                                                                                                                                                                                                                                                                                                                                                                                                                                                                                                                                                                                                                                                                                                                                                                                                                                                                                                                                                                                                                                                                                                                                                                                                | 18 P       | Freehold                | PB02         |    |                                    | non-Mothins | 900        |               | 100              |
|               |                       |                                 |                                                                                                                                                                                                                                                                                                                                                                                                                                                                                                                                                                                                                                                                                                                                                                                                                                                                                                                                                                                                                                                                                                                                                                                                                                                                                                                                                                                                                                                                                                                                                                                                                                                                                                                                                                                                                                                                                                                                                                                                                                                                                                                                | 49 P       | Freehold<br>Freehold    | PB03         |    |                                    |             |            | 4             |                  |
|               |                       |                                 |                                                                                                                                                                                                                                                                                                                                                                                                                                                                                                                                                                                                                                                                                                                                                                                                                                                                                                                                                                                                                                                                                                                                                                                                                                                                                                                                                                                                                                                                                                                                                                                                                                                                                                                                                                                                                                                                                                                                                                                                                                                                                                                                | 53 P       | Freehold                | PB04<br>PB05 |    |                                    |             |            |               |                  |
|               |                       |                                 |                                                                                                                                                                                                                                                                                                                                                                                                                                                                                                                                                                                                                                                                                                                                                                                                                                                                                                                                                                                                                                                                                                                                                                                                                                                                                                                                                                                                                                                                                                                                                                                                                                                                                                                                                                                                                                                                                                                                                                                                                                                                                                                                | 53 P       | Freehold                | PB05         |    |                                    |             |            | ı             |                  |
|               |                       |                                 |                                                                                                                                                                                                                                                                                                                                                                                                                                                                                                                                                                                                                                                                                                                                                                                                                                                                                                                                                                                                                                                                                                                                                                                                                                                                                                                                                                                                                                                                                                                                                                                                                                                                                                                                                                                                                                                                                                                                                                                                                                                                                                                                | 53 P       | Freehold                | PB07         |    |                                    |             |            |               |                  |
|               |                       |                                 |                                                                                                                                                                                                                                                                                                                                                                                                                                                                                                                                                                                                                                                                                                                                                                                                                                                                                                                                                                                                                                                                                                                                                                                                                                                                                                                                                                                                                                                                                                                                                                                                                                                                                                                                                                                                                                                                                                                                                                                                                                                                                                                                |            | Freehold                | PB08         |    |                                    |             |            | 4             |                  |
|               |                       |                                 |                                                                                                                                                                                                                                                                                                                                                                                                                                                                                                                                                                                                                                                                                                                                                                                                                                                                                                                                                                                                                                                                                                                                                                                                                                                                                                                                                                                                                                                                                                                                                                                                                                                                                                                                                                                                                                                                                                                                                                                                                                                                                                                                | 35 P       | Freehold                | PB09         |    |                                    |             |            | 4             |                  |
|               |                       |                                 |                                                                                                                                                                                                                                                                                                                                                                                                                                                                                                                                                                                                                                                                                                                                                                                                                                                                                                                                                                                                                                                                                                                                                                                                                                                                                                                                                                                                                                                                                                                                                                                                                                                                                                                                                                                                                                                                                                                                                                                                                                                                                                                                | 35 P       | Freetioid               | 1 503        |    |                                    |             |            | 46            |                  |