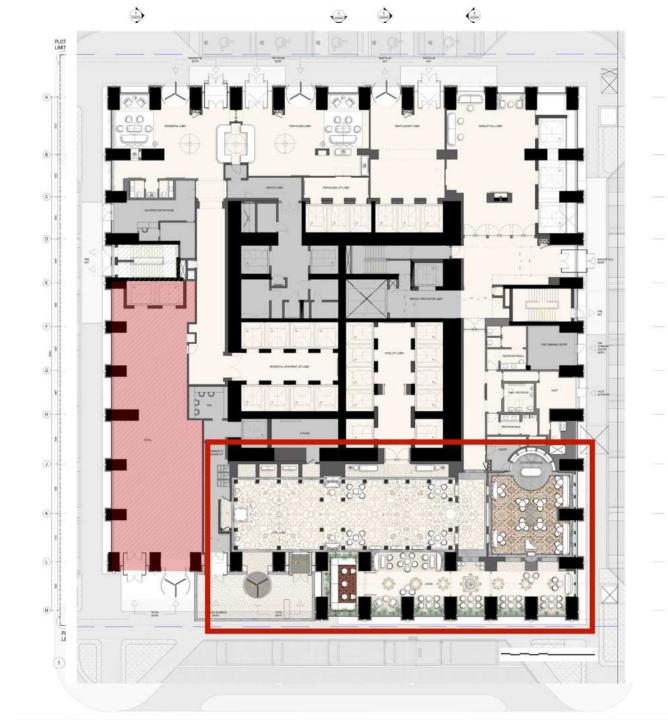

## BURJ AZIZI

|               |                       |                                 |                                                                                                                                                                                                                                                                                                                                                                                                                                                                                                                                                                                                                                                                                                                                                                                                                                                                                                                                                                                                                                                                                                                                                                                                                                                                                                                                                                                                                                                                                                                                                                                                                                                                                                                                                                                                                                                                                                                                                                                                                                                                                                                                |            |                         |              | -  | <del></del>                        |             |            |               | -75.00           |
|---------------|-----------------------|---------------------------------|--------------------------------------------------------------------------------------------------------------------------------------------------------------------------------------------------------------------------------------------------------------------------------------------------------------------------------------------------------------------------------------------------------------------------------------------------------------------------------------------------------------------------------------------------------------------------------------------------------------------------------------------------------------------------------------------------------------------------------------------------------------------------------------------------------------------------------------------------------------------------------------------------------------------------------------------------------------------------------------------------------------------------------------------------------------------------------------------------------------------------------------------------------------------------------------------------------------------------------------------------------------------------------------------------------------------------------------------------------------------------------------------------------------------------------------------------------------------------------------------------------------------------------------------------------------------------------------------------------------------------------------------------------------------------------------------------------------------------------------------------------------------------------------------------------------------------------------------------------------------------------------------------------------------------------------------------------------------------------------------------------------------------------------------------------------------------------------------------------------------------------|------------|-------------------------|--------------|----|------------------------------------|-------------|------------|---------------|------------------|
|               |                       |                                 |                                                                                                                                                                                                                                                                                                                                                                                                                                                                                                                                                                                                                                                                                                                                                                                                                                                                                                                                                                                                                                                                                                                                                                                                                                                                                                                                                                                                                                                                                                                                                                                                                                                                                                                                                                                                                                                                                                                                                                                                                                                                                                                                |            |                         |              |    |                                    |             | 8          | WEb           |                  |
|               |                       |                                 |                                                                                                                                                                                                                                                                                                                                                                                                                                                                                                                                                                                                                                                                                                                                                                                                                                                                                                                                                                                                                                                                                                                                                                                                                                                                                                                                                                                                                                                                                                                                                                                                                                                                                                                                                                                                                                                                                                                                                                                                                                                                                                                                |            |                         |              |    | MEP FLOOR                          |             |            | - 2           | mercial 80%      |
|               |                       |                                 |                                                                                                                                                                                                                                                                                                                                                                                                                                                                                                                                                                                                                                                                                                                                                                                                                                                                                                                                                                                                                                                                                                                                                                                                                                                                                                                                                                                                                                                                                                                                                                                                                                                                                                                                                                                                                                                                                                                                                                                                                                                                                                                                |            |                         |              |    |                                    |             | L25_       | -             | (III)            |
|               |                       |                                 |                                                                                                                                                                                                                                                                                                                                                                                                                                                                                                                                                                                                                                                                                                                                                                                                                                                                                                                                                                                                                                                                                                                                                                                                                                                                                                                                                                                                                                                                                                                                                                                                                                                                                                                                                                                                                                                                                                                                                                                                                                                                                                                                |            |                         |              |    | Holiday Home                       |             | L24        |               |                  |
|               |                       |                                 |                                                                                                                                                                                                                                                                                                                                                                                                                                                                                                                                                                                                                                                                                                                                                                                                                                                                                                                                                                                                                                                                                                                                                                                                                                                                                                                                                                                                                                                                                                                                                                                                                                                                                                                                                                                                                                                                                                                                                                                                                                                                                                                                |            |                         |              |    | Holiday Home                       |             | L23        |               | - 47.00          |
|               |                       |                                 |                                                                                                                                                                                                                                                                                                                                                                                                                                                                                                                                                                                                                                                                                                                                                                                                                                                                                                                                                                                                                                                                                                                                                                                                                                                                                                                                                                                                                                                                                                                                                                                                                                                                                                                                                                                                                                                                                                                                                                                                                                                                                                                                |            |                         |              |    | Holiday Home                       |             | L22        |               | 7000             |
|               |                       |                                 |                                                                                                                                                                                                                                                                                                                                                                                                                                                                                                                                                                                                                                                                                                                                                                                                                                                                                                                                                                                                                                                                                                                                                                                                                                                                                                                                                                                                                                                                                                                                                                                                                                                                                                                                                                                                                                                                                                                                                                                                                                                                                                                                |            |                         |              |    | Holiday Home                       |             | L21_       |               | 10.000           |
|               |                       |                                 |                                                                                                                                                                                                                                                                                                                                                                                                                                                                                                                                                                                                                                                                                                                                                                                                                                                                                                                                                                                                                                                                                                                                                                                                                                                                                                                                                                                                                                                                                                                                                                                                                                                                                                                                                                                                                                                                                                                                                                                                                                                                                                                                |            |                         |              |    | Holiday Home                       |             | 10         | MES           | S                |
|               |                       |                                 |                                                                                                                                                                                                                                                                                                                                                                                                                                                                                                                                                                                                                                                                                                                                                                                                                                                                                                                                                                                                                                                                                                                                                                                                                                                                                                                                                                                                                                                                                                                                                                                                                                                                                                                                                                                                                                                                                                                                                                                                                                                                                                                                |            |                         |              |    | Holiday Home                       |             |            | N H           | 11 LEVELS        |
|               |                       |                                 |                                                                                                                                                                                                                                                                                                                                                                                                                                                                                                                                                                                                                                                                                                                                                                                                                                                                                                                                                                                                                                                                                                                                                                                                                                                                                                                                                                                                                                                                                                                                                                                                                                                                                                                                                                                                                                                                                                                                                                                                                                                                                                                                |            |                         |              |    |                                    |             | 167        | HOLIDAY HOMES | = 10.00          |
|               |                       |                                 |                                                                                                                                                                                                                                                                                                                                                                                                                                                                                                                                                                                                                                                                                                                                                                                                                                                                                                                                                                                                                                                                                                                                                                                                                                                                                                                                                                                                                                                                                                                                                                                                                                                                                                                                                                                                                                                                                                                                                                                                                                                                                                                                |            |                         |              |    | Holiday Home                       |             | un.        | 1             | - 15.07%         |
|               |                       |                                 |                                                                                                                                                                                                                                                                                                                                                                                                                                                                                                                                                                                                                                                                                                                                                                                                                                                                                                                                                                                                                                                                                                                                                                                                                                                                                                                                                                                                                                                                                                                                                                                                                                                                                                                                                                                                                                                                                                                                                                                                                                                                                                                                |            |                         |              |    | Holiday Home                       |             | 10         | +             | - 4000           |
|               |                       |                                 |                                                                                                                                                                                                                                                                                                                                                                                                                                                                                                                                                                                                                                                                                                                                                                                                                                                                                                                                                                                                                                                                                                                                                                                                                                                                                                                                                                                                                                                                                                                                                                                                                                                                                                                                                                                                                                                                                                                                                                                                                                                                                                                                |            |                         |              |    | Holiday Home                       |             | L16        | +             | - 4/300          |
|               |                       |                                 |                                                                                                                                                                                                                                                                                                                                                                                                                                                                                                                                                                                                                                                                                                                                                                                                                                                                                                                                                                                                                                                                                                                                                                                                                                                                                                                                                                                                                                                                                                                                                                                                                                                                                                                                                                                                                                                                                                                                                                                                                                                                                                                                |            |                         |              |    | Holiday Home                       |             | L15 \$     | +             | - 980            |
|               |                       | 88                              |                                                                                                                                                                                                                                                                                                                                                                                                                                                                                                                                                                                                                                                                                                                                                                                                                                                                                                                                                                                                                                                                                                                                                                                                                                                                                                                                                                                                                                                                                                                                                                                                                                                                                                                                                                                                                                                                                                                                                                                                                                                                                                                                | Beach Club |                         |              |    | Holiday Home                       |             | L14        | 1             | 7,5%             |
|               |                       |                                 |                                                                                                                                                                                                                                                                                                                                                                                                                                                                                                                                                                                                                                                                                                                                                                                                                                                                                                                                                                                                                                                                                                                                                                                                                                                                                                                                                                                                                                                                                                                                                                                                                                                                                                                                                                                                                                                                                                                                                                                                                                                                                                                                |            |                         | 154          |    | Holiday Home Amenities             |             | L13        | AMEN          | 91.100           |
|               |                       | 88                              | Offices                                                                                                                                                                                                                                                                                                                                                                                                                                                                                                                                                                                                                                                                                                                                                                                                                                                                                                                                                                                                                                                                                                                                                                                                                                                                                                                                                                                                                                                                                                                                                                                                                                                                                                                                                                                                                                                                                                                                                                                                                                                                                                                        |            | Food Sanitization / BOH | P15          | 05 | BOH (Kitchen)                      | 5           | L12        | 1000          | 5                |
|               |                       |                                 |                                                                                                                                                                                                                                                                                                                                                                                                                                                                                                                                                                                                                                                                                                                                                                                                                                                                                                                                                                                                                                                                                                                                                                                                                                                                                                                                                                                                                                                                                                                                                                                                                                                                                                                                                                                                                                                                                                                                                                                                                                                                                                                                |            | Residential Services    | P14M         | 04 | Residential Ser. / Staff / Offices |             | 1000000 10 |               | 1-24 168         |
| Cooling Tower |                       | 80(2)                           |                                                                                                                                                                                                                                                                                                                                                                                                                                                                                                                                                                                                                                                                                                                                                                                                                                                                                                                                                                                                                                                                                                                                                                                                                                                                                                                                                                                                                                                                                                                                                                                                                                                                                                                                                                                                                                                                                                                                                                                                                                                                                                                                |            | Residential Services    | P 14IVI      | 04 | Residential Set. / Stall / Offices | 12          | L11_ 8     | 3             |                  |
|               |                       |                                 | Banquet Hall                                                                                                                                                                                                                                                                                                                                                                                                                                                                                                                                                                                                                                                                                                                                                                                                                                                                                                                                                                                                                                                                                                                                                                                                                                                                                                                                                                                                                                                                                                                                                                                                                                                                                                                                                                                                                                                                                                                                                                                                                                                                                                                   | 8          | Prefunction             | P14          | 03 | Prefunction                        | 9009        | 140        | PRE           | 2                |
|               | 7- 1                  |                                 |                                                                                                                                                                                                                                                                                                                                                                                                                                                                                                                                                                                                                                                                                                                                                                                                                                                                                                                                                                                                                                                                                                                                                                                                                                                                                                                                                                                                                                                                                                                                                                                                                                                                                                                                                                                                                                                                                                                                                                                                                                                                                                                                |            | Tarana and a second     |              |    |                                    | -           | L10        |               | 75,000           |
| Chiller       |                       |                                 |                                                                                                                                                                                                                                                                                                                                                                                                                                                                                                                                                                                                                                                                                                                                                                                                                                                                                                                                                                                                                                                                                                                                                                                                                                                                                                                                                                                                                                                                                                                                                                                                                                                                                                                                                                                                                                                                                                                                                                                                                                                                                                                                | 107 P      | Holiday Home            | P13          |    | MEP FLOOR                          |             | 4          | WED           | - Company (1907) |
|               |                       |                                 |                                                                                                                                                                                                                                                                                                                                                                                                                                                                                                                                                                                                                                                                                                                                                                                                                                                                                                                                                                                                                                                                                                                                                                                                                                                                                                                                                                                                                                                                                                                                                                                                                                                                                                                                                                                                                                                                                                                                                                                                                                                                                                                                | 95 P       | Holiday Home            | P12          | 02 |                                    |             | L09        | -             | 100.00           |
| Generator     |                       |                                 |                                                                                                                                                                                                                                                                                                                                                                                                                                                                                                                                                                                                                                                                                                                                                                                                                                                                                                                                                                                                                                                                                                                                                                                                                                                                                                                                                                                                                                                                                                                                                                                                                                                                                                                                                                                                                                                                                                                                                                                                                                                                                                                                | 118 P      | Holiday Home            | P11          | 01 | Adrenaline Zone Lobby              |             | L08        | ADR           | 1000             |
| - Contraction |                       | Freehold                        |                                                                                                                                                                                                                                                                                                                                                                                                                                                                                                                                                                                                                                                                                                                                                                                                                                                                                                                                                                                                                                                                                                                                                                                                                                                                                                                                                                                                                                                                                                                                                                                                                                                                                                                                                                                                                                                                                                                                                                                                                                                                                                                                | 133 P      | Holiday Home            | P10          |    | Retail                             |             | 9          |               | 1000             |
|               |                       |                                 |                                                                                                                                                                                                                                                                                                                                                                                                                                                                                                                                                                                                                                                                                                                                                                                                                                                                                                                                                                                                                                                                                                                                                                                                                                                                                                                                                                                                                                                                                                                                                                                                                                                                                                                                                                                                                                                                                                                                                                                                                                                                                                                                | 141 P      | Freehold                | P09          | -  |                                    |             | L07 3      | -             | 75,000           |
|               |                       | Freehold                        | 1000                                                                                                                                                                                                                                                                                                                                                                                                                                                                                                                                                                                                                                                                                                                                                                                                                                                                                                                                                                                                                                                                                                                                                                                                                                                                                                                                                                                                                                                                                                                                                                                                                                                                                                                                                                                                                                                                                                                                                                                                                                                                                                                           | 140 P      | Penthouse               | P08          |    | Retail                             |             | L06        | 1             | 12,79%           |
|               | -                     | an Indian at                    | Company of the Compan | 141 P      | Penthouse               | P07          |    | Retail                             |             | L05        | 4             |                  |
|               | 7,00                  | Beach Club                      | Night Club                                                                                                                                                                                                                                                                                                                                                                                                                                                                                                                                                                                                                                                                                                                                                                                                                                                                                                                                                                                                                                                                                                                                                                                                                                                                                                                                                                                                                                                                                                                                                                                                                                                                                                                                                                                                                                                                                                                                                                                                                                                                                                                     | 138 P      | Offices                 | P06          |    | Retail                             |             | L04_       | RETAIL        | 7LEVELS          |
|               | Hotel                 | Observation/Adrenaline          | Fig. Box                                                                                                                                                                                                                                                                                                                                                                                                                                                                                                                                                                                                                                                                                                                                                                                                                                                                                                                                                                                                                                                                                                                                                                                                                                                                                                                                                                                                                                                                                                                                                                                                                                                                                                                                                                                                                                                                                                                                                                                                                                                                                                                       | 139 P      | Night Club              | P05<br>P04   | -  |                                    |             |            |               | 12 411           |
| Ramps Access  | Hotel                 | Observation/Adrenaline<br>Hotel | Fine Ulning                                                                                                                                                                                                                                                                                                                                                                                                                                                                                                                                                                                                                                                                                                                                                                                                                                                                                                                                                                                                                                                                                                                                                                                                                                                                                                                                                                                                                                                                                                                                                                                                                                                                                                                                                                                                                                                                                                                                                                                                                                                                                                                    | 138 P      | Retail<br>Banquet Hall  | P04          |    | Retail                             |             | L03        | -             | - 10065          |
|               |                       | riotei                          |                                                                                                                                                                                                                                                                                                                                                                                                                                                                                                                                                                                                                                                                                                                                                                                                                                                                                                                                                                                                                                                                                                                                                                                                                                                                                                                                                                                                                                                                                                                                                                                                                                                                                                                                                                                                                                                                                                                                                                                                                                                                                                                                | 67 P       | Hotel                   | P02          |    | Retail                             |             | L02        | 1             | - 12,000         |
|               |                       |                                 |                                                                                                                                                                                                                                                                                                                                                                                                                                                                                                                                                                                                                                                                                                                                                                                                                                                                                                                                                                                                                                                                                                                                                                                                                                                                                                                                                                                                                                                                                                                                                                                                                                                                                                                                                                                                                                                                                                                                                                                                                                                                                                                                | 30 P       | Holiday Home            | P01          |    | Retail                             |             | L01        | 1             | 433.5            |
| Substation    | 10 3000               |                                 |                                                                                                                                                                                                                                                                                                                                                                                                                                                                                                                                                                                                                                                                                                                                                                                                                                                                                                                                                                                                                                                                                                                                                                                                                                                                                                                                                                                                                                                                                                                                                                                                                                                                                                                                                                                                                                                                                                                                                                                                                                                                                                                                |            |                         |              |    | Labbu                              |             | 9000       | LOBBY         | 1100             |
|               | and the second second |                                 |                                                                                                                                                                                                                                                                                                                                                                                                                                                                                                                                                                                                                                                                                                                                                                                                                                                                                                                                                                                                                                                                                                                                                                                                                                                                                                                                                                                                                                                                                                                                                                                                                                                                                                                                                                                                                                                                                                                                                                                                                                                                                                                                | 0P         | DROP OFF                | PG -         |    | Lobby                              |             | L00        |               | 3.000            |
|               |                       | UTILITY CORRIDOR                |                                                                                                                                                                                                                                                                                                                                                                                                                                                                                                                                                                                                                                                                                                                                                                                                                                                                                                                                                                                                                                                                                                                                                                                                                                                                                                                                                                                                                                                                                                                                                                                                                                                                                                                                                                                                                                                                                                                                                                                                                                                                                                                                | 11 P       | Freehold                | PB01         |    | MEP FLOOR                          |             | 0 2000     |               |                  |
|               | 15                    |                                 |                                                                                                                                                                                                                                                                                                                                                                                                                                                                                                                                                                                                                                                                                                                                                                                                                                                                                                                                                                                                                                                                                                                                                                                                                                                                                                                                                                                                                                                                                                                                                                                                                                                                                                                                                                                                                                                                                                                                                                                                                                                                                                                                | 18 P       | Freehold                | PB02         |    |                                    | non-Mothins | 900        |               | 100              |
|               |                       |                                 |                                                                                                                                                                                                                                                                                                                                                                                                                                                                                                                                                                                                                                                                                                                                                                                                                                                                                                                                                                                                                                                                                                                                                                                                                                                                                                                                                                                                                                                                                                                                                                                                                                                                                                                                                                                                                                                                                                                                                                                                                                                                                                                                | 49 P       | Freehold<br>Freehold    | PB03         |    |                                    |             |            | 4             |                  |
|               |                       |                                 |                                                                                                                                                                                                                                                                                                                                                                                                                                                                                                                                                                                                                                                                                                                                                                                                                                                                                                                                                                                                                                                                                                                                                                                                                                                                                                                                                                                                                                                                                                                                                                                                                                                                                                                                                                                                                                                                                                                                                                                                                                                                                                                                | 53 P       | Freehold                | PB04<br>PB05 |    |                                    |             |            |               |                  |
|               |                       |                                 |                                                                                                                                                                                                                                                                                                                                                                                                                                                                                                                                                                                                                                                                                                                                                                                                                                                                                                                                                                                                                                                                                                                                                                                                                                                                                                                                                                                                                                                                                                                                                                                                                                                                                                                                                                                                                                                                                                                                                                                                                                                                                                                                | 53 P       | Freehold                | PB05         |    |                                    |             |            | ı             |                  |
|               |                       |                                 |                                                                                                                                                                                                                                                                                                                                                                                                                                                                                                                                                                                                                                                                                                                                                                                                                                                                                                                                                                                                                                                                                                                                                                                                                                                                                                                                                                                                                                                                                                                                                                                                                                                                                                                                                                                                                                                                                                                                                                                                                                                                                                                                | 53 P       | Freehold                | PB07         |    |                                    |             |            |               |                  |
|               |                       |                                 |                                                                                                                                                                                                                                                                                                                                                                                                                                                                                                                                                                                                                                                                                                                                                                                                                                                                                                                                                                                                                                                                                                                                                                                                                                                                                                                                                                                                                                                                                                                                                                                                                                                                                                                                                                                                                                                                                                                                                                                                                                                                                                                                |            | Freehold                | PB08         |    |                                    |             |            | 4             |                  |
|               |                       |                                 |                                                                                                                                                                                                                                                                                                                                                                                                                                                                                                                                                                                                                                                                                                                                                                                                                                                                                                                                                                                                                                                                                                                                                                                                                                                                                                                                                                                                                                                                                                                                                                                                                                                                                                                                                                                                                                                                                                                                                                                                                                                                                                                                | 35 P       | Freehold                | PB09         |    |                                    |             |            | 4             |                  |
|               |                       |                                 |                                                                                                                                                                                                                                                                                                                                                                                                                                                                                                                                                                                                                                                                                                                                                                                                                                                                                                                                                                                                                                                                                                                                                                                                                                                                                                                                                                                                                                                                                                                                                                                                                                                                                                                                                                                                                                                                                                                                                                                                                                                                                                                                | 35 P       | Freetioid               | 1 503        |    |                                    |             |            | 46            |                  |