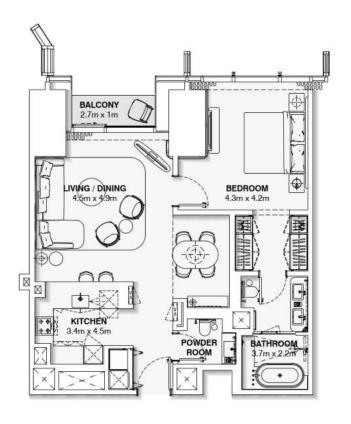

## BURJ AZIZI

|               |                       |                                 |                                                                                                                                                                                                                                                                                                                                                                                                                                                                                                                                                                                                                                                                                                                                                                                                                                                                                                                                                                                                                                                                                                                                                                                                                                                                                                                                                                                                                                                                                                                                                                                                                                                                                                                                                                                                                                                                                                                                                                                                                                                                                                                                |            |                         |              | -  | <del></del>                        |             |            |               | -75.00           |
|---------------|-----------------------|---------------------------------|--------------------------------------------------------------------------------------------------------------------------------------------------------------------------------------------------------------------------------------------------------------------------------------------------------------------------------------------------------------------------------------------------------------------------------------------------------------------------------------------------------------------------------------------------------------------------------------------------------------------------------------------------------------------------------------------------------------------------------------------------------------------------------------------------------------------------------------------------------------------------------------------------------------------------------------------------------------------------------------------------------------------------------------------------------------------------------------------------------------------------------------------------------------------------------------------------------------------------------------------------------------------------------------------------------------------------------------------------------------------------------------------------------------------------------------------------------------------------------------------------------------------------------------------------------------------------------------------------------------------------------------------------------------------------------------------------------------------------------------------------------------------------------------------------------------------------------------------------------------------------------------------------------------------------------------------------------------------------------------------------------------------------------------------------------------------------------------------------------------------------------|------------|-------------------------|--------------|----|------------------------------------|-------------|------------|---------------|------------------|
|               |                       |                                 |                                                                                                                                                                                                                                                                                                                                                                                                                                                                                                                                                                                                                                                                                                                                                                                                                                                                                                                                                                                                                                                                                                                                                                                                                                                                                                                                                                                                                                                                                                                                                                                                                                                                                                                                                                                                                                                                                                                                                                                                                                                                                                                                |            |                         |              |    |                                    |             | 8          | WEb           |                  |
|               |                       |                                 |                                                                                                                                                                                                                                                                                                                                                                                                                                                                                                                                                                                                                                                                                                                                                                                                                                                                                                                                                                                                                                                                                                                                                                                                                                                                                                                                                                                                                                                                                                                                                                                                                                                                                                                                                                                                                                                                                                                                                                                                                                                                                                                                |            |                         |              |    | MEP FLOOR                          |             |            | - 2           | mercial 80%      |
|               |                       |                                 |                                                                                                                                                                                                                                                                                                                                                                                                                                                                                                                                                                                                                                                                                                                                                                                                                                                                                                                                                                                                                                                                                                                                                                                                                                                                                                                                                                                                                                                                                                                                                                                                                                                                                                                                                                                                                                                                                                                                                                                                                                                                                                                                |            |                         |              |    |                                    |             | L25_       | -             | (III)            |
|               |                       |                                 |                                                                                                                                                                                                                                                                                                                                                                                                                                                                                                                                                                                                                                                                                                                                                                                                                                                                                                                                                                                                                                                                                                                                                                                                                                                                                                                                                                                                                                                                                                                                                                                                                                                                                                                                                                                                                                                                                                                                                                                                                                                                                                                                |            |                         |              |    | Holiday Home                       |             | L24        |               |                  |
|               |                       |                                 |                                                                                                                                                                                                                                                                                                                                                                                                                                                                                                                                                                                                                                                                                                                                                                                                                                                                                                                                                                                                                                                                                                                                                                                                                                                                                                                                                                                                                                                                                                                                                                                                                                                                                                                                                                                                                                                                                                                                                                                                                                                                                                                                |            |                         |              |    | Holiday Home                       |             | L23        |               | - 47.00          |
|               |                       |                                 |                                                                                                                                                                                                                                                                                                                                                                                                                                                                                                                                                                                                                                                                                                                                                                                                                                                                                                                                                                                                                                                                                                                                                                                                                                                                                                                                                                                                                                                                                                                                                                                                                                                                                                                                                                                                                                                                                                                                                                                                                                                                                                                                |            |                         |              |    | Holiday Home                       |             | L22        |               | 7000             |
|               |                       |                                 |                                                                                                                                                                                                                                                                                                                                                                                                                                                                                                                                                                                                                                                                                                                                                                                                                                                                                                                                                                                                                                                                                                                                                                                                                                                                                                                                                                                                                                                                                                                                                                                                                                                                                                                                                                                                                                                                                                                                                                                                                                                                                                                                |            |                         |              |    | Holiday Home                       |             | L21_       |               | 10.000           |
|               |                       |                                 |                                                                                                                                                                                                                                                                                                                                                                                                                                                                                                                                                                                                                                                                                                                                                                                                                                                                                                                                                                                                                                                                                                                                                                                                                                                                                                                                                                                                                                                                                                                                                                                                                                                                                                                                                                                                                                                                                                                                                                                                                                                                                                                                |            |                         |              |    | Holiday Home                       |             | 10         | MES           | S                |
|               |                       |                                 |                                                                                                                                                                                                                                                                                                                                                                                                                                                                                                                                                                                                                                                                                                                                                                                                                                                                                                                                                                                                                                                                                                                                                                                                                                                                                                                                                                                                                                                                                                                                                                                                                                                                                                                                                                                                                                                                                                                                                                                                                                                                                                                                |            |                         |              |    | Holiday Home                       |             |            | N H           | 11 LEVELS        |
|               |                       |                                 |                                                                                                                                                                                                                                                                                                                                                                                                                                                                                                                                                                                                                                                                                                                                                                                                                                                                                                                                                                                                                                                                                                                                                                                                                                                                                                                                                                                                                                                                                                                                                                                                                                                                                                                                                                                                                                                                                                                                                                                                                                                                                                                                |            |                         |              |    |                                    |             | 167        | HOLIDAY HOMES | = 10.00          |
|               |                       |                                 |                                                                                                                                                                                                                                                                                                                                                                                                                                                                                                                                                                                                                                                                                                                                                                                                                                                                                                                                                                                                                                                                                                                                                                                                                                                                                                                                                                                                                                                                                                                                                                                                                                                                                                                                                                                                                                                                                                                                                                                                                                                                                                                                |            |                         |              |    | Holiday Home                       |             | un.        | 1             | - 15.07%         |
|               |                       |                                 |                                                                                                                                                                                                                                                                                                                                                                                                                                                                                                                                                                                                                                                                                                                                                                                                                                                                                                                                                                                                                                                                                                                                                                                                                                                                                                                                                                                                                                                                                                                                                                                                                                                                                                                                                                                                                                                                                                                                                                                                                                                                                                                                |            |                         |              |    | Holiday Home                       |             | 10         | +             | - 4000           |
|               |                       |                                 |                                                                                                                                                                                                                                                                                                                                                                                                                                                                                                                                                                                                                                                                                                                                                                                                                                                                                                                                                                                                                                                                                                                                                                                                                                                                                                                                                                                                                                                                                                                                                                                                                                                                                                                                                                                                                                                                                                                                                                                                                                                                                                                                |            |                         |              |    | Holiday Home                       |             | L16        | +             | - 4/300          |
|               |                       |                                 |                                                                                                                                                                                                                                                                                                                                                                                                                                                                                                                                                                                                                                                                                                                                                                                                                                                                                                                                                                                                                                                                                                                                                                                                                                                                                                                                                                                                                                                                                                                                                                                                                                                                                                                                                                                                                                                                                                                                                                                                                                                                                                                                |            |                         |              |    | Holiday Home                       |             | L15 \$     | +             | - 980            |
|               |                       | 88                              |                                                                                                                                                                                                                                                                                                                                                                                                                                                                                                                                                                                                                                                                                                                                                                                                                                                                                                                                                                                                                                                                                                                                                                                                                                                                                                                                                                                                                                                                                                                                                                                                                                                                                                                                                                                                                                                                                                                                                                                                                                                                                                                                | Beach Club |                         |              |    | Holiday Home                       |             | L14        | 1             | 7,5%             |
|               |                       |                                 |                                                                                                                                                                                                                                                                                                                                                                                                                                                                                                                                                                                                                                                                                                                                                                                                                                                                                                                                                                                                                                                                                                                                                                                                                                                                                                                                                                                                                                                                                                                                                                                                                                                                                                                                                                                                                                                                                                                                                                                                                                                                                                                                |            |                         | 154          |    | Holiday Home Amenities             |             | L13        | AMEN          | 91.100           |
|               |                       | 88                              | Offices                                                                                                                                                                                                                                                                                                                                                                                                                                                                                                                                                                                                                                                                                                                                                                                                                                                                                                                                                                                                                                                                                                                                                                                                                                                                                                                                                                                                                                                                                                                                                                                                                                                                                                                                                                                                                                                                                                                                                                                                                                                                                                                        |            | Food Sanitization / BOH | P15          | 05 | BOH (Kitchen)                      | 5           | L12        | 1000          | 5                |
|               |                       |                                 |                                                                                                                                                                                                                                                                                                                                                                                                                                                                                                                                                                                                                                                                                                                                                                                                                                                                                                                                                                                                                                                                                                                                                                                                                                                                                                                                                                                                                                                                                                                                                                                                                                                                                                                                                                                                                                                                                                                                                                                                                                                                                                                                |            | Residential Services    | P14M         | 04 | Residential Ser. / Staff / Offices |             | 1000000 10 |               | 1-24 168         |
| Cooling Tower |                       | 80(2)                           |                                                                                                                                                                                                                                                                                                                                                                                                                                                                                                                                                                                                                                                                                                                                                                                                                                                                                                                                                                                                                                                                                                                                                                                                                                                                                                                                                                                                                                                                                                                                                                                                                                                                                                                                                                                                                                                                                                                                                                                                                                                                                                                                |            | Residential Services    | P 14IVI      | 04 | Residential Set. / Stall / Offices | 12          | L11_ 8     | 3             |                  |
|               |                       |                                 | Banquet Hall                                                                                                                                                                                                                                                                                                                                                                                                                                                                                                                                                                                                                                                                                                                                                                                                                                                                                                                                                                                                                                                                                                                                                                                                                                                                                                                                                                                                                                                                                                                                                                                                                                                                                                                                                                                                                                                                                                                                                                                                                                                                                                                   | 8          | Prefunction             | P14          | 03 | Prefunction                        | 9009        | 140        | PRE           | 2                |
|               | 7- 1                  |                                 |                                                                                                                                                                                                                                                                                                                                                                                                                                                                                                                                                                                                                                                                                                                                                                                                                                                                                                                                                                                                                                                                                                                                                                                                                                                                                                                                                                                                                                                                                                                                                                                                                                                                                                                                                                                                                                                                                                                                                                                                                                                                                                                                |            | Tarana and a second     |              |    |                                    | -           | L10        |               | 75,000           |
| Chiller       |                       |                                 |                                                                                                                                                                                                                                                                                                                                                                                                                                                                                                                                                                                                                                                                                                                                                                                                                                                                                                                                                                                                                                                                                                                                                                                                                                                                                                                                                                                                                                                                                                                                                                                                                                                                                                                                                                                                                                                                                                                                                                                                                                                                                                                                | 107 P      | Holiday Home            | P13          |    | MEP FLOOR                          |             | 4          | WED           | - Company (1907) |
|               |                       |                                 |                                                                                                                                                                                                                                                                                                                                                                                                                                                                                                                                                                                                                                                                                                                                                                                                                                                                                                                                                                                                                                                                                                                                                                                                                                                                                                                                                                                                                                                                                                                                                                                                                                                                                                                                                                                                                                                                                                                                                                                                                                                                                                                                | 95 P       | Holiday Home            | P12          | 02 |                                    |             | L09        | -             | 100.00           |
| Generator     |                       |                                 |                                                                                                                                                                                                                                                                                                                                                                                                                                                                                                                                                                                                                                                                                                                                                                                                                                                                                                                                                                                                                                                                                                                                                                                                                                                                                                                                                                                                                                                                                                                                                                                                                                                                                                                                                                                                                                                                                                                                                                                                                                                                                                                                | 118 P      | Holiday Home            | P11          | 01 | Adrenaline Zone Lobby              |             | L08        | ADR           | 1000             |
| - Contraction |                       | Freehold                        |                                                                                                                                                                                                                                                                                                                                                                                                                                                                                                                                                                                                                                                                                                                                                                                                                                                                                                                                                                                                                                                                                                                                                                                                                                                                                                                                                                                                                                                                                                                                                                                                                                                                                                                                                                                                                                                                                                                                                                                                                                                                                                                                | 133 P      | Holiday Home            | P10          |    | Retail                             |             | 9          |               | 1000             |
|               |                       |                                 |                                                                                                                                                                                                                                                                                                                                                                                                                                                                                                                                                                                                                                                                                                                                                                                                                                                                                                                                                                                                                                                                                                                                                                                                                                                                                                                                                                                                                                                                                                                                                                                                                                                                                                                                                                                                                                                                                                                                                                                                                                                                                                                                | 141 P      | Freehold                | P09          | -  |                                    |             | L07 3      | -             | 75,000           |
|               |                       | Freehold                        | 1000                                                                                                                                                                                                                                                                                                                                                                                                                                                                                                                                                                                                                                                                                                                                                                                                                                                                                                                                                                                                                                                                                                                                                                                                                                                                                                                                                                                                                                                                                                                                                                                                                                                                                                                                                                                                                                                                                                                                                                                                                                                                                                                           | 140 P      | Penthouse               | P08          |    | Retail                             |             | L06        | 1             | 12,79%           |
|               | -                     | an Indian at                    | Company of the Compan | 141 P      | Penthouse               | P07          |    | Retail                             |             | L05        | 4             |                  |
|               | 7,00                  | Beach Club                      | Night Club                                                                                                                                                                                                                                                                                                                                                                                                                                                                                                                                                                                                                                                                                                                                                                                                                                                                                                                                                                                                                                                                                                                                                                                                                                                                                                                                                                                                                                                                                                                                                                                                                                                                                                                                                                                                                                                                                                                                                                                                                                                                                                                     | 138 P      | Offices                 | P06          |    | Retail                             |             | L04_       | RETAIL        | 7LEVELS          |
|               | Hotel                 | Observation/Adrenaline          | Fig. Box                                                                                                                                                                                                                                                                                                                                                                                                                                                                                                                                                                                                                                                                                                                                                                                                                                                                                                                                                                                                                                                                                                                                                                                                                                                                                                                                                                                                                                                                                                                                                                                                                                                                                                                                                                                                                                                                                                                                                                                                                                                                                                                       | 139 P      | Night Club              | P05<br>P04   | -  |                                    |             |            |               | 12 411           |
| Ramps Access  | Hotel                 | Observation/Adrenaline<br>Hotel | Fine Ulning                                                                                                                                                                                                                                                                                                                                                                                                                                                                                                                                                                                                                                                                                                                                                                                                                                                                                                                                                                                                                                                                                                                                                                                                                                                                                                                                                                                                                                                                                                                                                                                                                                                                                                                                                                                                                                                                                                                                                                                                                                                                                                                    | 138 P      | Retail<br>Banquet Hall  | P04          |    | Retail                             |             | L03        | -             | - 10065          |
|               |                       | riotei                          |                                                                                                                                                                                                                                                                                                                                                                                                                                                                                                                                                                                                                                                                                                                                                                                                                                                                                                                                                                                                                                                                                                                                                                                                                                                                                                                                                                                                                                                                                                                                                                                                                                                                                                                                                                                                                                                                                                                                                                                                                                                                                                                                | 67 P       | Hotel                   | P02          |    | Retail                             |             | L02        | 1             | - 12,000         |
|               |                       |                                 |                                                                                                                                                                                                                                                                                                                                                                                                                                                                                                                                                                                                                                                                                                                                                                                                                                                                                                                                                                                                                                                                                                                                                                                                                                                                                                                                                                                                                                                                                                                                                                                                                                                                                                                                                                                                                                                                                                                                                                                                                                                                                                                                | 30 P       | Holiday Home            | P01          |    | Retail                             |             | L01        | 1             | 433.5            |
| Substation    | 10 3000               |                                 |                                                                                                                                                                                                                                                                                                                                                                                                                                                                                                                                                                                                                                                                                                                                                                                                                                                                                                                                                                                                                                                                                                                                                                                                                                                                                                                                                                                                                                                                                                                                                                                                                                                                                                                                                                                                                                                                                                                                                                                                                                                                                                                                |            |                         |              |    | Labbu                              |             | 9000       | LOBBY         | 1100             |
|               | and the second second |                                 |                                                                                                                                                                                                                                                                                                                                                                                                                                                                                                                                                                                                                                                                                                                                                                                                                                                                                                                                                                                                                                                                                                                                                                                                                                                                                                                                                                                                                                                                                                                                                                                                                                                                                                                                                                                                                                                                                                                                                                                                                                                                                                                                | 0P         | DROP OFF                | PG -         |    | Lobby                              |             | L00        |               | 3.000            |
|               |                       | UTILITY CORRIDOR                |                                                                                                                                                                                                                                                                                                                                                                                                                                                                                                                                                                                                                                                                                                                                                                                                                                                                                                                                                                                                                                                                                                                                                                                                                                                                                                                                                                                                                                                                                                                                                                                                                                                                                                                                                                                                                                                                                                                                                                                                                                                                                                                                | 11 P       | Freehold                | PB01         |    | MEP FLOOR                          |             | 0 2000     |               |                  |
|               | 15                    |                                 |                                                                                                                                                                                                                                                                                                                                                                                                                                                                                                                                                                                                                                                                                                                                                                                                                                                                                                                                                                                                                                                                                                                                                                                                                                                                                                                                                                                                                                                                                                                                                                                                                                                                                                                                                                                                                                                                                                                                                                                                                                                                                                                                | 18 P       | Freehold                | PB02         |    |                                    | non-Mothins | 900        |               | 100              |
|               |                       |                                 |                                                                                                                                                                                                                                                                                                                                                                                                                                                                                                                                                                                                                                                                                                                                                                                                                                                                                                                                                                                                                                                                                                                                                                                                                                                                                                                                                                                                                                                                                                                                                                                                                                                                                                                                                                                                                                                                                                                                                                                                                                                                                                                                | 49 P       | Freehold<br>Freehold    | PB03         |    |                                    |             |            | 4             |                  |
|               |                       |                                 |                                                                                                                                                                                                                                                                                                                                                                                                                                                                                                                                                                                                                                                                                                                                                                                                                                                                                                                                                                                                                                                                                                                                                                                                                                                                                                                                                                                                                                                                                                                                                                                                                                                                                                                                                                                                                                                                                                                                                                                                                                                                                                                                | 53 P       | Freehold                | PB04<br>PB05 |    |                                    |             |            |               |                  |
|               |                       |                                 |                                                                                                                                                                                                                                                                                                                                                                                                                                                                                                                                                                                                                                                                                                                                                                                                                                                                                                                                                                                                                                                                                                                                                                                                                                                                                                                                                                                                                                                                                                                                                                                                                                                                                                                                                                                                                                                                                                                                                                                                                                                                                                                                | 53 P       | Freehold                | PB05         |    |                                    |             |            | ı             |                  |
|               |                       |                                 |                                                                                                                                                                                                                                                                                                                                                                                                                                                                                                                                                                                                                                                                                                                                                                                                                                                                                                                                                                                                                                                                                                                                                                                                                                                                                                                                                                                                                                                                                                                                                                                                                                                                                                                                                                                                                                                                                                                                                                                                                                                                                                                                | 53 P       | Freehold                | PB07         |    |                                    |             |            |               |                  |
|               |                       |                                 |                                                                                                                                                                                                                                                                                                                                                                                                                                                                                                                                                                                                                                                                                                                                                                                                                                                                                                                                                                                                                                                                                                                                                                                                                                                                                                                                                                                                                                                                                                                                                                                                                                                                                                                                                                                                                                                                                                                                                                                                                                                                                                                                |            | Freehold                | PB08         |    |                                    |             |            | 4             |                  |
|               |                       |                                 |                                                                                                                                                                                                                                                                                                                                                                                                                                                                                                                                                                                                                                                                                                                                                                                                                                                                                                                                                                                                                                                                                                                                                                                                                                                                                                                                                                                                                                                                                                                                                                                                                                                                                                                                                                                                                                                                                                                                                                                                                                                                                                                                | 35 P       | Freehold                | PB09         |    |                                    |             |            | 4             |                  |
|               |                       |                                 |                                                                                                                                                                                                                                                                                                                                                                                                                                                                                                                                                                                                                                                                                                                                                                                                                                                                                                                                                                                                                                                                                                                                                                                                                                                                                                                                                                                                                                                                                                                                                                                                                                                                                                                                                                                                                                                                                                                                                                                                                                                                                                                                | 35 P       | Freetioid               | 1 503        |    |                                    |             |            | 46            |                  |