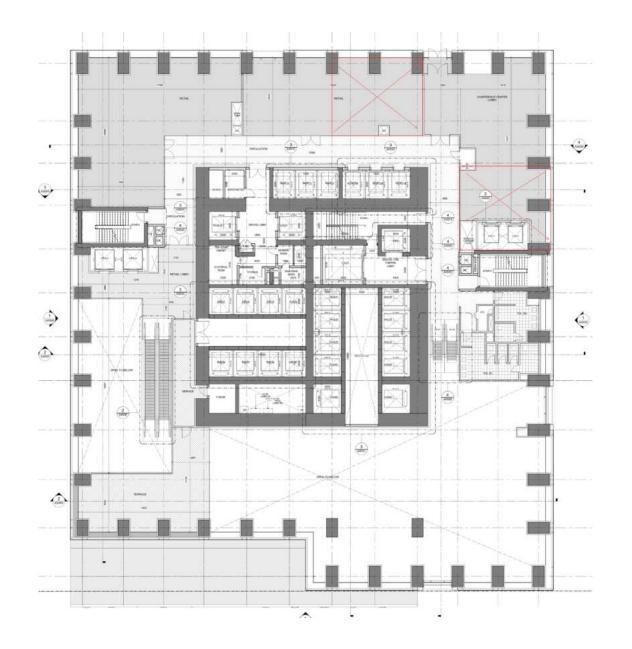

## BURJ AZIZI

|               |                       |                                 |                                                                                                                                                                                                                                                                                                                                                                                                                                                                                                                                                                                                                                                                                                                                                                                                                                                                                                                                                                                                                                                                                                                                                                                                                                                                                                                                                                                                                                                                                                                                                                                                                                                                                                                                                                                                                                                                                                                                                                                                                                                                                                                                |            |                         |              | -  | <del></del>                        |             |            |               | -75.00           |
|---------------|-----------------------|---------------------------------|--------------------------------------------------------------------------------------------------------------------------------------------------------------------------------------------------------------------------------------------------------------------------------------------------------------------------------------------------------------------------------------------------------------------------------------------------------------------------------------------------------------------------------------------------------------------------------------------------------------------------------------------------------------------------------------------------------------------------------------------------------------------------------------------------------------------------------------------------------------------------------------------------------------------------------------------------------------------------------------------------------------------------------------------------------------------------------------------------------------------------------------------------------------------------------------------------------------------------------------------------------------------------------------------------------------------------------------------------------------------------------------------------------------------------------------------------------------------------------------------------------------------------------------------------------------------------------------------------------------------------------------------------------------------------------------------------------------------------------------------------------------------------------------------------------------------------------------------------------------------------------------------------------------------------------------------------------------------------------------------------------------------------------------------------------------------------------------------------------------------------------|------------|-------------------------|--------------|----|------------------------------------|-------------|------------|---------------|------------------|
|               |                       |                                 |                                                                                                                                                                                                                                                                                                                                                                                                                                                                                                                                                                                                                                                                                                                                                                                                                                                                                                                                                                                                                                                                                                                                                                                                                                                                                                                                                                                                                                                                                                                                                                                                                                                                                                                                                                                                                                                                                                                                                                                                                                                                                                                                |            |                         |              |    |                                    |             | 8          | WEb           |                  |
|               |                       |                                 |                                                                                                                                                                                                                                                                                                                                                                                                                                                                                                                                                                                                                                                                                                                                                                                                                                                                                                                                                                                                                                                                                                                                                                                                                                                                                                                                                                                                                                                                                                                                                                                                                                                                                                                                                                                                                                                                                                                                                                                                                                                                                                                                |            |                         |              |    | MEP FLOOR                          |             |            | - 2           | mercial 80%      |
|               |                       |                                 |                                                                                                                                                                                                                                                                                                                                                                                                                                                                                                                                                                                                                                                                                                                                                                                                                                                                                                                                                                                                                                                                                                                                                                                                                                                                                                                                                                                                                                                                                                                                                                                                                                                                                                                                                                                                                                                                                                                                                                                                                                                                                                                                |            |                         |              |    |                                    |             | L25_       | -             | (III)            |
|               |                       |                                 |                                                                                                                                                                                                                                                                                                                                                                                                                                                                                                                                                                                                                                                                                                                                                                                                                                                                                                                                                                                                                                                                                                                                                                                                                                                                                                                                                                                                                                                                                                                                                                                                                                                                                                                                                                                                                                                                                                                                                                                                                                                                                                                                |            |                         |              |    | Holiday Home                       |             | L24        |               |                  |
|               |                       |                                 |                                                                                                                                                                                                                                                                                                                                                                                                                                                                                                                                                                                                                                                                                                                                                                                                                                                                                                                                                                                                                                                                                                                                                                                                                                                                                                                                                                                                                                                                                                                                                                                                                                                                                                                                                                                                                                                                                                                                                                                                                                                                                                                                |            |                         |              |    | Holiday Home                       |             | L23        |               | - 47.00          |
|               |                       |                                 |                                                                                                                                                                                                                                                                                                                                                                                                                                                                                                                                                                                                                                                                                                                                                                                                                                                                                                                                                                                                                                                                                                                                                                                                                                                                                                                                                                                                                                                                                                                                                                                                                                                                                                                                                                                                                                                                                                                                                                                                                                                                                                                                |            |                         |              |    | Holiday Home                       |             | L22        |               | 7000             |
|               |                       |                                 |                                                                                                                                                                                                                                                                                                                                                                                                                                                                                                                                                                                                                                                                                                                                                                                                                                                                                                                                                                                                                                                                                                                                                                                                                                                                                                                                                                                                                                                                                                                                                                                                                                                                                                                                                                                                                                                                                                                                                                                                                                                                                                                                |            |                         |              |    | Holiday Home                       |             | L21_       |               | 10.000           |
|               |                       |                                 |                                                                                                                                                                                                                                                                                                                                                                                                                                                                                                                                                                                                                                                                                                                                                                                                                                                                                                                                                                                                                                                                                                                                                                                                                                                                                                                                                                                                                                                                                                                                                                                                                                                                                                                                                                                                                                                                                                                                                                                                                                                                                                                                |            |                         |              |    | Holiday Home                       |             | 10         | MES           | S                |
|               |                       |                                 |                                                                                                                                                                                                                                                                                                                                                                                                                                                                                                                                                                                                                                                                                                                                                                                                                                                                                                                                                                                                                                                                                                                                                                                                                                                                                                                                                                                                                                                                                                                                                                                                                                                                                                                                                                                                                                                                                                                                                                                                                                                                                                                                |            |                         |              |    | Holiday Home                       |             |            | N H           | 11 LEVELS        |
|               |                       |                                 |                                                                                                                                                                                                                                                                                                                                                                                                                                                                                                                                                                                                                                                                                                                                                                                                                                                                                                                                                                                                                                                                                                                                                                                                                                                                                                                                                                                                                                                                                                                                                                                                                                                                                                                                                                                                                                                                                                                                                                                                                                                                                                                                |            |                         |              |    |                                    |             | 167        | HOLIDAY HOMES | = 10.00          |
|               |                       |                                 |                                                                                                                                                                                                                                                                                                                                                                                                                                                                                                                                                                                                                                                                                                                                                                                                                                                                                                                                                                                                                                                                                                                                                                                                                                                                                                                                                                                                                                                                                                                                                                                                                                                                                                                                                                                                                                                                                                                                                                                                                                                                                                                                |            |                         |              |    | Holiday Home                       |             | un.        | 1             | - 15.07%         |
|               |                       |                                 |                                                                                                                                                                                                                                                                                                                                                                                                                                                                                                                                                                                                                                                                                                                                                                                                                                                                                                                                                                                                                                                                                                                                                                                                                                                                                                                                                                                                                                                                                                                                                                                                                                                                                                                                                                                                                                                                                                                                                                                                                                                                                                                                |            |                         |              |    | Holiday Home                       |             | 10         | +             | - 4000           |
|               |                       |                                 |                                                                                                                                                                                                                                                                                                                                                                                                                                                                                                                                                                                                                                                                                                                                                                                                                                                                                                                                                                                                                                                                                                                                                                                                                                                                                                                                                                                                                                                                                                                                                                                                                                                                                                                                                                                                                                                                                                                                                                                                                                                                                                                                |            |                         |              |    | Holiday Home                       |             | L16        | +             | - 4/300          |
|               |                       |                                 |                                                                                                                                                                                                                                                                                                                                                                                                                                                                                                                                                                                                                                                                                                                                                                                                                                                                                                                                                                                                                                                                                                                                                                                                                                                                                                                                                                                                                                                                                                                                                                                                                                                                                                                                                                                                                                                                                                                                                                                                                                                                                                                                |            |                         |              |    | Holiday Home                       |             | L15 \$     | +             | - 980            |
|               |                       | 88                              |                                                                                                                                                                                                                                                                                                                                                                                                                                                                                                                                                                                                                                                                                                                                                                                                                                                                                                                                                                                                                                                                                                                                                                                                                                                                                                                                                                                                                                                                                                                                                                                                                                                                                                                                                                                                                                                                                                                                                                                                                                                                                                                                | Beach Club |                         |              |    | Holiday Home                       |             | L14        | 1             | 7,5%             |
|               |                       |                                 |                                                                                                                                                                                                                                                                                                                                                                                                                                                                                                                                                                                                                                                                                                                                                                                                                                                                                                                                                                                                                                                                                                                                                                                                                                                                                                                                                                                                                                                                                                                                                                                                                                                                                                                                                                                                                                                                                                                                                                                                                                                                                                                                |            |                         | 154          |    | Holiday Home Amenities             |             | L13        | AMEN          | 91.100           |
|               |                       | 88                              | Offices                                                                                                                                                                                                                                                                                                                                                                                                                                                                                                                                                                                                                                                                                                                                                                                                                                                                                                                                                                                                                                                                                                                                                                                                                                                                                                                                                                                                                                                                                                                                                                                                                                                                                                                                                                                                                                                                                                                                                                                                                                                                                                                        |            | Food Sanitization / BOH | P15          | 05 | BOH (Kitchen)                      | 5           | L12        | 1000          | 5                |
|               |                       |                                 |                                                                                                                                                                                                                                                                                                                                                                                                                                                                                                                                                                                                                                                                                                                                                                                                                                                                                                                                                                                                                                                                                                                                                                                                                                                                                                                                                                                                                                                                                                                                                                                                                                                                                                                                                                                                                                                                                                                                                                                                                                                                                                                                |            | Residential Services    | P14M         | 04 | Residential Ser. / Staff / Offices |             | 1000000 10 |               | 1-24 168         |
| Cooling Tower |                       | 80(2)                           |                                                                                                                                                                                                                                                                                                                                                                                                                                                                                                                                                                                                                                                                                                                                                                                                                                                                                                                                                                                                                                                                                                                                                                                                                                                                                                                                                                                                                                                                                                                                                                                                                                                                                                                                                                                                                                                                                                                                                                                                                                                                                                                                |            | Residential Services    | P 14IVI      | 04 | Residential Set. / Stall / Offices | 12          | L11_ 8     | 3             |                  |
|               |                       |                                 | Banquet Hall                                                                                                                                                                                                                                                                                                                                                                                                                                                                                                                                                                                                                                                                                                                                                                                                                                                                                                                                                                                                                                                                                                                                                                                                                                                                                                                                                                                                                                                                                                                                                                                                                                                                                                                                                                                                                                                                                                                                                                                                                                                                                                                   | 8          | Prefunction             | P14          | 03 | Prefunction                        | 9009        | 140        | PRE           | 2                |
|               | 7- 1                  |                                 |                                                                                                                                                                                                                                                                                                                                                                                                                                                                                                                                                                                                                                                                                                                                                                                                                                                                                                                                                                                                                                                                                                                                                                                                                                                                                                                                                                                                                                                                                                                                                                                                                                                                                                                                                                                                                                                                                                                                                                                                                                                                                                                                |            | Tarana and a second     |              |    |                                    | -           | L10        |               | 75,000           |
| Chiller       |                       |                                 |                                                                                                                                                                                                                                                                                                                                                                                                                                                                                                                                                                                                                                                                                                                                                                                                                                                                                                                                                                                                                                                                                                                                                                                                                                                                                                                                                                                                                                                                                                                                                                                                                                                                                                                                                                                                                                                                                                                                                                                                                                                                                                                                | 107 P      | Holiday Home            | P13          |    | MEP FLOOR                          |             | 4          | WED           | - Company (1907) |
|               |                       |                                 |                                                                                                                                                                                                                                                                                                                                                                                                                                                                                                                                                                                                                                                                                                                                                                                                                                                                                                                                                                                                                                                                                                                                                                                                                                                                                                                                                                                                                                                                                                                                                                                                                                                                                                                                                                                                                                                                                                                                                                                                                                                                                                                                | 95 P       | Holiday Home            | P12          | 02 |                                    |             | L09        | -             | 100.00           |
| Generator     |                       |                                 |                                                                                                                                                                                                                                                                                                                                                                                                                                                                                                                                                                                                                                                                                                                                                                                                                                                                                                                                                                                                                                                                                                                                                                                                                                                                                                                                                                                                                                                                                                                                                                                                                                                                                                                                                                                                                                                                                                                                                                                                                                                                                                                                | 118 P      | Holiday Home            | P11          | 01 | Adrenaline Zone Lobby              |             | L08        | ADR           | 1000             |
| - Contraction |                       | Freehold                        |                                                                                                                                                                                                                                                                                                                                                                                                                                                                                                                                                                                                                                                                                                                                                                                                                                                                                                                                                                                                                                                                                                                                                                                                                                                                                                                                                                                                                                                                                                                                                                                                                                                                                                                                                                                                                                                                                                                                                                                                                                                                                                                                | 133 P      | Holiday Home            | P10          |    | Retail                             |             | 9          |               | 1000             |
|               |                       |                                 |                                                                                                                                                                                                                                                                                                                                                                                                                                                                                                                                                                                                                                                                                                                                                                                                                                                                                                                                                                                                                                                                                                                                                                                                                                                                                                                                                                                                                                                                                                                                                                                                                                                                                                                                                                                                                                                                                                                                                                                                                                                                                                                                | 141 P      | Freehold                | P09          | -  |                                    |             | L07 3      | -             | 75,000           |
|               |                       | Freehold                        | 1000                                                                                                                                                                                                                                                                                                                                                                                                                                                                                                                                                                                                                                                                                                                                                                                                                                                                                                                                                                                                                                                                                                                                                                                                                                                                                                                                                                                                                                                                                                                                                                                                                                                                                                                                                                                                                                                                                                                                                                                                                                                                                                                           | 140 P      | Penthouse               | P08          |    | Retail                             |             | L06        | 1             | 12,79%           |
|               | -                     | an Indian at                    | Company of the Compan | 141 P      | Penthouse               | P07          |    | Retail                             |             | L05        | 4             |                  |
|               | 7,00                  | Beach Club                      | Night Club                                                                                                                                                                                                                                                                                                                                                                                                                                                                                                                                                                                                                                                                                                                                                                                                                                                                                                                                                                                                                                                                                                                                                                                                                                                                                                                                                                                                                                                                                                                                                                                                                                                                                                                                                                                                                                                                                                                                                                                                                                                                                                                     | 138 P      | Offices                 | P06          |    | Retail                             |             | L04_       | RETAIL        | 7LEVELS          |
|               | Hotel                 | Observation/Adrenaline          | Fig. Box                                                                                                                                                                                                                                                                                                                                                                                                                                                                                                                                                                                                                                                                                                                                                                                                                                                                                                                                                                                                                                                                                                                                                                                                                                                                                                                                                                                                                                                                                                                                                                                                                                                                                                                                                                                                                                                                                                                                                                                                                                                                                                                       | 139 P      | Night Club              | P05<br>P04   | -  |                                    |             |            |               | 12 411           |
| Ramps Access  | Hotel                 | Observation/Adrenaline<br>Hotel | Fine Ulning                                                                                                                                                                                                                                                                                                                                                                                                                                                                                                                                                                                                                                                                                                                                                                                                                                                                                                                                                                                                                                                                                                                                                                                                                                                                                                                                                                                                                                                                                                                                                                                                                                                                                                                                                                                                                                                                                                                                                                                                                                                                                                                    | 138 P      | Retail<br>Banquet Hall  | P04          |    | Retail                             |             | L03        | -             | - 10065          |
|               |                       | riotei                          |                                                                                                                                                                                                                                                                                                                                                                                                                                                                                                                                                                                                                                                                                                                                                                                                                                                                                                                                                                                                                                                                                                                                                                                                                                                                                                                                                                                                                                                                                                                                                                                                                                                                                                                                                                                                                                                                                                                                                                                                                                                                                                                                | 67 P       | Hotel                   | P02          |    | Retail                             |             | L02        | 1             | - 12,000         |
|               |                       |                                 |                                                                                                                                                                                                                                                                                                                                                                                                                                                                                                                                                                                                                                                                                                                                                                                                                                                                                                                                                                                                                                                                                                                                                                                                                                                                                                                                                                                                                                                                                                                                                                                                                                                                                                                                                                                                                                                                                                                                                                                                                                                                                                                                | 30 P       | Holiday Home            | P01          |    | Retail                             |             | L01        | 1             | 433.5            |
| Substation    | 10 3000               |                                 |                                                                                                                                                                                                                                                                                                                                                                                                                                                                                                                                                                                                                                                                                                                                                                                                                                                                                                                                                                                                                                                                                                                                                                                                                                                                                                                                                                                                                                                                                                                                                                                                                                                                                                                                                                                                                                                                                                                                                                                                                                                                                                                                |            |                         |              |    | Labbu                              |             | 9000       | LOBBY         | 1100             |
|               | and the second second |                                 |                                                                                                                                                                                                                                                                                                                                                                                                                                                                                                                                                                                                                                                                                                                                                                                                                                                                                                                                                                                                                                                                                                                                                                                                                                                                                                                                                                                                                                                                                                                                                                                                                                                                                                                                                                                                                                                                                                                                                                                                                                                                                                                                | 0P         | DROP OFF                | PG -         |    | Lobby                              |             | L00        |               | 3.000            |
|               |                       | UTILITY CORRIDOR                |                                                                                                                                                                                                                                                                                                                                                                                                                                                                                                                                                                                                                                                                                                                                                                                                                                                                                                                                                                                                                                                                                                                                                                                                                                                                                                                                                                                                                                                                                                                                                                                                                                                                                                                                                                                                                                                                                                                                                                                                                                                                                                                                | 11 P       | Freehold                | PB01         |    | MEP FLOOR                          |             | 0 2000     |               |                  |
|               | 15                    |                                 |                                                                                                                                                                                                                                                                                                                                                                                                                                                                                                                                                                                                                                                                                                                                                                                                                                                                                                                                                                                                                                                                                                                                                                                                                                                                                                                                                                                                                                                                                                                                                                                                                                                                                                                                                                                                                                                                                                                                                                                                                                                                                                                                | 18 P       | Freehold                | PB02         |    |                                    | non-Mothins | 900        |               | 100              |
|               |                       |                                 |                                                                                                                                                                                                                                                                                                                                                                                                                                                                                                                                                                                                                                                                                                                                                                                                                                                                                                                                                                                                                                                                                                                                                                                                                                                                                                                                                                                                                                                                                                                                                                                                                                                                                                                                                                                                                                                                                                                                                                                                                                                                                                                                | 49 P       | Freehold<br>Freehold    | PB03         |    |                                    |             |            | 4             |                  |
|               |                       |                                 |                                                                                                                                                                                                                                                                                                                                                                                                                                                                                                                                                                                                                                                                                                                                                                                                                                                                                                                                                                                                                                                                                                                                                                                                                                                                                                                                                                                                                                                                                                                                                                                                                                                                                                                                                                                                                                                                                                                                                                                                                                                                                                                                | 53 P       | Freehold                | PB04<br>PB05 |    |                                    |             |            |               |                  |
|               |                       |                                 |                                                                                                                                                                                                                                                                                                                                                                                                                                                                                                                                                                                                                                                                                                                                                                                                                                                                                                                                                                                                                                                                                                                                                                                                                                                                                                                                                                                                                                                                                                                                                                                                                                                                                                                                                                                                                                                                                                                                                                                                                                                                                                                                | 53 P       | Freehold                | PB05         |    |                                    |             |            | ı             |                  |
|               |                       |                                 |                                                                                                                                                                                                                                                                                                                                                                                                                                                                                                                                                                                                                                                                                                                                                                                                                                                                                                                                                                                                                                                                                                                                                                                                                                                                                                                                                                                                                                                                                                                                                                                                                                                                                                                                                                                                                                                                                                                                                                                                                                                                                                                                | 53 P       | Freehold                | PB07         |    |                                    |             |            |               |                  |
|               |                       |                                 |                                                                                                                                                                                                                                                                                                                                                                                                                                                                                                                                                                                                                                                                                                                                                                                                                                                                                                                                                                                                                                                                                                                                                                                                                                                                                                                                                                                                                                                                                                                                                                                                                                                                                                                                                                                                                                                                                                                                                                                                                                                                                                                                |            | Freehold                | PB08         |    |                                    |             |            | 4             |                  |
|               |                       |                                 |                                                                                                                                                                                                                                                                                                                                                                                                                                                                                                                                                                                                                                                                                                                                                                                                                                                                                                                                                                                                                                                                                                                                                                                                                                                                                                                                                                                                                                                                                                                                                                                                                                                                                                                                                                                                                                                                                                                                                                                                                                                                                                                                | 35 P       | Freehold                | PB09         |    |                                    |             |            | 4             |                  |
|               |                       |                                 |                                                                                                                                                                                                                                                                                                                                                                                                                                                                                                                                                                                                                                                                                                                                                                                                                                                                                                                                                                                                                                                                                                                                                                                                                                                                                                                                                                                                                                                                                                                                                                                                                                                                                                                                                                                                                                                                                                                                                                                                                                                                                                                                | 35 P       | Freetioid               | 1 503        |    |                                    |             |            | 46            |                  |