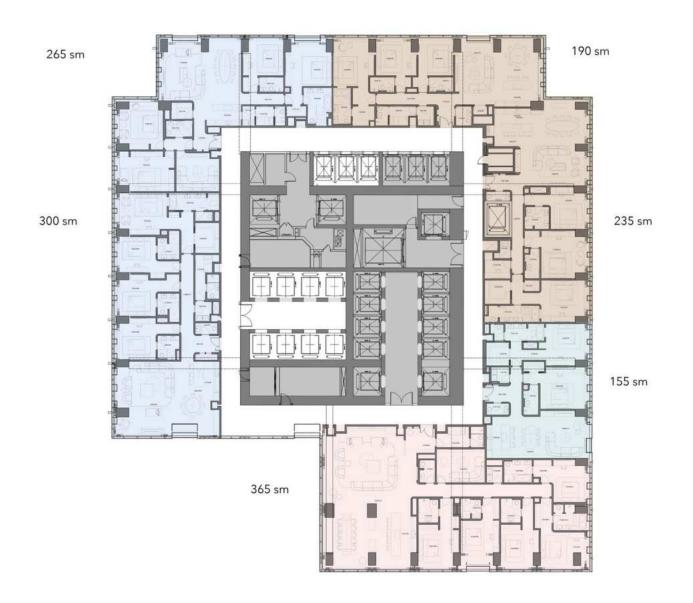

## BURJ AZIZI

|               |                       |                                 |                                                                                                                                                                                                                                                                                                                                                                                                                                                                                                                                                                                                                                                                                                                                                                                                                                                                                                                                                                                                                                                                                                                                                                                                                                                                                                                                                                                                                                                                                                                                                                                                                                                                                                                                                                                                                                                                                                                                                                                                                                                                                                                                |            |                         |              | -  | <del></del>                        |             |            |               | -75.00           |
|---------------|-----------------------|---------------------------------|--------------------------------------------------------------------------------------------------------------------------------------------------------------------------------------------------------------------------------------------------------------------------------------------------------------------------------------------------------------------------------------------------------------------------------------------------------------------------------------------------------------------------------------------------------------------------------------------------------------------------------------------------------------------------------------------------------------------------------------------------------------------------------------------------------------------------------------------------------------------------------------------------------------------------------------------------------------------------------------------------------------------------------------------------------------------------------------------------------------------------------------------------------------------------------------------------------------------------------------------------------------------------------------------------------------------------------------------------------------------------------------------------------------------------------------------------------------------------------------------------------------------------------------------------------------------------------------------------------------------------------------------------------------------------------------------------------------------------------------------------------------------------------------------------------------------------------------------------------------------------------------------------------------------------------------------------------------------------------------------------------------------------------------------------------------------------------------------------------------------------------|------------|-------------------------|--------------|----|------------------------------------|-------------|------------|---------------|------------------|
|               |                       |                                 |                                                                                                                                                                                                                                                                                                                                                                                                                                                                                                                                                                                                                                                                                                                                                                                                                                                                                                                                                                                                                                                                                                                                                                                                                                                                                                                                                                                                                                                                                                                                                                                                                                                                                                                                                                                                                                                                                                                                                                                                                                                                                                                                |            |                         |              |    |                                    |             | 8          | WEb           |                  |
|               |                       |                                 |                                                                                                                                                                                                                                                                                                                                                                                                                                                                                                                                                                                                                                                                                                                                                                                                                                                                                                                                                                                                                                                                                                                                                                                                                                                                                                                                                                                                                                                                                                                                                                                                                                                                                                                                                                                                                                                                                                                                                                                                                                                                                                                                |            |                         |              |    | MEP FLOOR                          |             |            | - 2           | mercial 80%      |
|               |                       |                                 |                                                                                                                                                                                                                                                                                                                                                                                                                                                                                                                                                                                                                                                                                                                                                                                                                                                                                                                                                                                                                                                                                                                                                                                                                                                                                                                                                                                                                                                                                                                                                                                                                                                                                                                                                                                                                                                                                                                                                                                                                                                                                                                                |            |                         |              |    |                                    |             | L25_       | -             | (III)            |
|               |                       |                                 |                                                                                                                                                                                                                                                                                                                                                                                                                                                                                                                                                                                                                                                                                                                                                                                                                                                                                                                                                                                                                                                                                                                                                                                                                                                                                                                                                                                                                                                                                                                                                                                                                                                                                                                                                                                                                                                                                                                                                                                                                                                                                                                                |            |                         |              |    | Holiday Home                       |             | L24        |               |                  |
|               |                       |                                 |                                                                                                                                                                                                                                                                                                                                                                                                                                                                                                                                                                                                                                                                                                                                                                                                                                                                                                                                                                                                                                                                                                                                                                                                                                                                                                                                                                                                                                                                                                                                                                                                                                                                                                                                                                                                                                                                                                                                                                                                                                                                                                                                |            |                         |              |    | Holiday Home                       |             | L23        |               | - 47.00          |
|               |                       |                                 |                                                                                                                                                                                                                                                                                                                                                                                                                                                                                                                                                                                                                                                                                                                                                                                                                                                                                                                                                                                                                                                                                                                                                                                                                                                                                                                                                                                                                                                                                                                                                                                                                                                                                                                                                                                                                                                                                                                                                                                                                                                                                                                                |            |                         |              |    | Holiday Home                       |             | L22        |               | 7000             |
|               |                       |                                 |                                                                                                                                                                                                                                                                                                                                                                                                                                                                                                                                                                                                                                                                                                                                                                                                                                                                                                                                                                                                                                                                                                                                                                                                                                                                                                                                                                                                                                                                                                                                                                                                                                                                                                                                                                                                                                                                                                                                                                                                                                                                                                                                |            |                         |              |    | Holiday Home                       |             | L21_       |               | 10.000           |
|               |                       |                                 |                                                                                                                                                                                                                                                                                                                                                                                                                                                                                                                                                                                                                                                                                                                                                                                                                                                                                                                                                                                                                                                                                                                                                                                                                                                                                                                                                                                                                                                                                                                                                                                                                                                                                                                                                                                                                                                                                                                                                                                                                                                                                                                                |            |                         |              |    | Holiday Home                       |             | 10         | MES           | S                |
|               |                       |                                 |                                                                                                                                                                                                                                                                                                                                                                                                                                                                                                                                                                                                                                                                                                                                                                                                                                                                                                                                                                                                                                                                                                                                                                                                                                                                                                                                                                                                                                                                                                                                                                                                                                                                                                                                                                                                                                                                                                                                                                                                                                                                                                                                |            |                         |              |    | Holiday Home                       |             |            | N H           | 11 LEVELS        |
|               |                       |                                 |                                                                                                                                                                                                                                                                                                                                                                                                                                                                                                                                                                                                                                                                                                                                                                                                                                                                                                                                                                                                                                                                                                                                                                                                                                                                                                                                                                                                                                                                                                                                                                                                                                                                                                                                                                                                                                                                                                                                                                                                                                                                                                                                |            |                         |              |    |                                    |             | 167        | HOLIDAY HOMES | = 10.00          |
|               |                       |                                 |                                                                                                                                                                                                                                                                                                                                                                                                                                                                                                                                                                                                                                                                                                                                                                                                                                                                                                                                                                                                                                                                                                                                                                                                                                                                                                                                                                                                                                                                                                                                                                                                                                                                                                                                                                                                                                                                                                                                                                                                                                                                                                                                |            |                         |              |    | Holiday Home                       |             | un.        | 1             | - 15.07%         |
|               |                       |                                 |                                                                                                                                                                                                                                                                                                                                                                                                                                                                                                                                                                                                                                                                                                                                                                                                                                                                                                                                                                                                                                                                                                                                                                                                                                                                                                                                                                                                                                                                                                                                                                                                                                                                                                                                                                                                                                                                                                                                                                                                                                                                                                                                |            |                         |              |    | Holiday Home                       |             | 10         | +             | - 4000           |
|               |                       |                                 |                                                                                                                                                                                                                                                                                                                                                                                                                                                                                                                                                                                                                                                                                                                                                                                                                                                                                                                                                                                                                                                                                                                                                                                                                                                                                                                                                                                                                                                                                                                                                                                                                                                                                                                                                                                                                                                                                                                                                                                                                                                                                                                                |            |                         |              |    | Holiday Home                       |             | L16        | +             | - 4/300          |
|               |                       |                                 |                                                                                                                                                                                                                                                                                                                                                                                                                                                                                                                                                                                                                                                                                                                                                                                                                                                                                                                                                                                                                                                                                                                                                                                                                                                                                                                                                                                                                                                                                                                                                                                                                                                                                                                                                                                                                                                                                                                                                                                                                                                                                                                                |            |                         |              |    | Holiday Home                       |             | L15 \$     | +             | - 980            |
|               |                       | 88                              |                                                                                                                                                                                                                                                                                                                                                                                                                                                                                                                                                                                                                                                                                                                                                                                                                                                                                                                                                                                                                                                                                                                                                                                                                                                                                                                                                                                                                                                                                                                                                                                                                                                                                                                                                                                                                                                                                                                                                                                                                                                                                                                                | Beach Club |                         |              |    | Holiday Home                       |             | L14        | 1             | 7,5%             |
|               |                       |                                 |                                                                                                                                                                                                                                                                                                                                                                                                                                                                                                                                                                                                                                                                                                                                                                                                                                                                                                                                                                                                                                                                                                                                                                                                                                                                                                                                                                                                                                                                                                                                                                                                                                                                                                                                                                                                                                                                                                                                                                                                                                                                                                                                |            |                         | 154          |    | Holiday Home Amenities             |             | L13        | AMEN          | 91.100           |
|               |                       | 88                              | Offices                                                                                                                                                                                                                                                                                                                                                                                                                                                                                                                                                                                                                                                                                                                                                                                                                                                                                                                                                                                                                                                                                                                                                                                                                                                                                                                                                                                                                                                                                                                                                                                                                                                                                                                                                                                                                                                                                                                                                                                                                                                                                                                        |            | Food Sanitization / BOH | P15          | 05 | BOH (Kitchen)                      | 5           | L12        | 1000          | 5                |
|               |                       |                                 |                                                                                                                                                                                                                                                                                                                                                                                                                                                                                                                                                                                                                                                                                                                                                                                                                                                                                                                                                                                                                                                                                                                                                                                                                                                                                                                                                                                                                                                                                                                                                                                                                                                                                                                                                                                                                                                                                                                                                                                                                                                                                                                                |            | Residential Services    | P14M         | 04 | Residential Ser. / Staff / Offices |             | 1000000 10 |               | 1-24 168         |
| Cooling Tower |                       | 80(2)                           |                                                                                                                                                                                                                                                                                                                                                                                                                                                                                                                                                                                                                                                                                                                                                                                                                                                                                                                                                                                                                                                                                                                                                                                                                                                                                                                                                                                                                                                                                                                                                                                                                                                                                                                                                                                                                                                                                                                                                                                                                                                                                                                                |            | Residential Services    | P 14IVI      | 04 | Residential Set. / Stall / Offices | 12          | L11_ 8     | 3             |                  |
|               |                       |                                 | Banquet Hall                                                                                                                                                                                                                                                                                                                                                                                                                                                                                                                                                                                                                                                                                                                                                                                                                                                                                                                                                                                                                                                                                                                                                                                                                                                                                                                                                                                                                                                                                                                                                                                                                                                                                                                                                                                                                                                                                                                                                                                                                                                                                                                   | 8          | Prefunction             | P14          | 03 | Prefunction                        | 9009        | 140        | PRE           | 2                |
|               | 7- 1                  |                                 |                                                                                                                                                                                                                                                                                                                                                                                                                                                                                                                                                                                                                                                                                                                                                                                                                                                                                                                                                                                                                                                                                                                                                                                                                                                                                                                                                                                                                                                                                                                                                                                                                                                                                                                                                                                                                                                                                                                                                                                                                                                                                                                                |            | Tarana and a second     |              |    |                                    | -           | L10        |               | 75,000           |
| Chiller       |                       |                                 |                                                                                                                                                                                                                                                                                                                                                                                                                                                                                                                                                                                                                                                                                                                                                                                                                                                                                                                                                                                                                                                                                                                                                                                                                                                                                                                                                                                                                                                                                                                                                                                                                                                                                                                                                                                                                                                                                                                                                                                                                                                                                                                                | 107 P      | Holiday Home            | P13          |    | MEP FLOOR                          |             | 4          | WED           | - Company (1907) |
|               |                       |                                 |                                                                                                                                                                                                                                                                                                                                                                                                                                                                                                                                                                                                                                                                                                                                                                                                                                                                                                                                                                                                                                                                                                                                                                                                                                                                                                                                                                                                                                                                                                                                                                                                                                                                                                                                                                                                                                                                                                                                                                                                                                                                                                                                | 95 P       | Holiday Home            | P12          | 02 |                                    |             | L09        | -             | 100.00           |
| Generator     |                       |                                 |                                                                                                                                                                                                                                                                                                                                                                                                                                                                                                                                                                                                                                                                                                                                                                                                                                                                                                                                                                                                                                                                                                                                                                                                                                                                                                                                                                                                                                                                                                                                                                                                                                                                                                                                                                                                                                                                                                                                                                                                                                                                                                                                | 118 P      | Holiday Home            | P11          | 01 | Adrenaline Zone Lobby              |             | L08        | ADR           | 1000             |
| - Contraction |                       | Freehold                        |                                                                                                                                                                                                                                                                                                                                                                                                                                                                                                                                                                                                                                                                                                                                                                                                                                                                                                                                                                                                                                                                                                                                                                                                                                                                                                                                                                                                                                                                                                                                                                                                                                                                                                                                                                                                                                                                                                                                                                                                                                                                                                                                | 133 P      | Holiday Home            | P10          |    | Retail                             |             | 9          |               | 1000             |
|               |                       |                                 |                                                                                                                                                                                                                                                                                                                                                                                                                                                                                                                                                                                                                                                                                                                                                                                                                                                                                                                                                                                                                                                                                                                                                                                                                                                                                                                                                                                                                                                                                                                                                                                                                                                                                                                                                                                                                                                                                                                                                                                                                                                                                                                                | 141 P      | Freehold                | P09          | -  |                                    |             | L07 3      | -             | 75,000           |
|               |                       | Freehold                        | 1000                                                                                                                                                                                                                                                                                                                                                                                                                                                                                                                                                                                                                                                                                                                                                                                                                                                                                                                                                                                                                                                                                                                                                                                                                                                                                                                                                                                                                                                                                                                                                                                                                                                                                                                                                                                                                                                                                                                                                                                                                                                                                                                           | 140 P      | Penthouse               | P08          |    | Retail                             |             | L06        | 1             | 12,79%           |
|               | -                     | an Indian at                    | Company of the Compan | 141 P      | Penthouse               | P07          |    | Retail                             |             | L05        | 4             |                  |
|               | 7,00                  | Beach Club                      | Night Club                                                                                                                                                                                                                                                                                                                                                                                                                                                                                                                                                                                                                                                                                                                                                                                                                                                                                                                                                                                                                                                                                                                                                                                                                                                                                                                                                                                                                                                                                                                                                                                                                                                                                                                                                                                                                                                                                                                                                                                                                                                                                                                     | 138 P      | Offices                 | P06          |    | Retail                             |             | L04_       | RETAIL        | 7LEVELS          |
|               | Hotel                 | Observation/Adrenaline          | Fig. Box                                                                                                                                                                                                                                                                                                                                                                                                                                                                                                                                                                                                                                                                                                                                                                                                                                                                                                                                                                                                                                                                                                                                                                                                                                                                                                                                                                                                                                                                                                                                                                                                                                                                                                                                                                                                                                                                                                                                                                                                                                                                                                                       | 139 P      | Night Club              | P05<br>P04   | -  |                                    |             |            |               | 12 411           |
| Ramps Access  | Hotel                 | Observation/Adrenaline<br>Hotel | Fine Ulning                                                                                                                                                                                                                                                                                                                                                                                                                                                                                                                                                                                                                                                                                                                                                                                                                                                                                                                                                                                                                                                                                                                                                                                                                                                                                                                                                                                                                                                                                                                                                                                                                                                                                                                                                                                                                                                                                                                                                                                                                                                                                                                    | 138 P      | Retail<br>Banquet Hall  | P04          |    | Retail                             |             | L03        | -             | - 10065          |
|               |                       | riotei                          |                                                                                                                                                                                                                                                                                                                                                                                                                                                                                                                                                                                                                                                                                                                                                                                                                                                                                                                                                                                                                                                                                                                                                                                                                                                                                                                                                                                                                                                                                                                                                                                                                                                                                                                                                                                                                                                                                                                                                                                                                                                                                                                                | 67 P       | Hotel                   | P02          |    | Retail                             |             | L02        | 1             | - 12,000         |
|               |                       |                                 |                                                                                                                                                                                                                                                                                                                                                                                                                                                                                                                                                                                                                                                                                                                                                                                                                                                                                                                                                                                                                                                                                                                                                                                                                                                                                                                                                                                                                                                                                                                                                                                                                                                                                                                                                                                                                                                                                                                                                                                                                                                                                                                                | 30 P       | Holiday Home            | P01          |    | Retail                             |             | L01        | 1             | 433.5            |
| Substation    | 10 3000               |                                 |                                                                                                                                                                                                                                                                                                                                                                                                                                                                                                                                                                                                                                                                                                                                                                                                                                                                                                                                                                                                                                                                                                                                                                                                                                                                                                                                                                                                                                                                                                                                                                                                                                                                                                                                                                                                                                                                                                                                                                                                                                                                                                                                |            |                         |              |    | Labbu                              |             | 9000       | LOBBY         | 1100             |
|               | and the second second |                                 |                                                                                                                                                                                                                                                                                                                                                                                                                                                                                                                                                                                                                                                                                                                                                                                                                                                                                                                                                                                                                                                                                                                                                                                                                                                                                                                                                                                                                                                                                                                                                                                                                                                                                                                                                                                                                                                                                                                                                                                                                                                                                                                                | 0P         | DROP OFF                | PG -         |    | Lobby                              |             | L00        |               | 3.000            |
|               |                       | UTILITY CORRIDOR                |                                                                                                                                                                                                                                                                                                                                                                                                                                                                                                                                                                                                                                                                                                                                                                                                                                                                                                                                                                                                                                                                                                                                                                                                                                                                                                                                                                                                                                                                                                                                                                                                                                                                                                                                                                                                                                                                                                                                                                                                                                                                                                                                | 11 P       | Freehold                | PB01         |    | MEP FLOOR                          |             | 0 2000     |               |                  |
|               | 15                    |                                 |                                                                                                                                                                                                                                                                                                                                                                                                                                                                                                                                                                                                                                                                                                                                                                                                                                                                                                                                                                                                                                                                                                                                                                                                                                                                                                                                                                                                                                                                                                                                                                                                                                                                                                                                                                                                                                                                                                                                                                                                                                                                                                                                | 18 P       | Freehold                | PB02         |    |                                    | non-Mothins | 900        |               | 100              |
|               |                       |                                 |                                                                                                                                                                                                                                                                                                                                                                                                                                                                                                                                                                                                                                                                                                                                                                                                                                                                                                                                                                                                                                                                                                                                                                                                                                                                                                                                                                                                                                                                                                                                                                                                                                                                                                                                                                                                                                                                                                                                                                                                                                                                                                                                | 49 P       | Freehold<br>Freehold    | PB03         |    |                                    |             |            | 4             |                  |
|               |                       |                                 |                                                                                                                                                                                                                                                                                                                                                                                                                                                                                                                                                                                                                                                                                                                                                                                                                                                                                                                                                                                                                                                                                                                                                                                                                                                                                                                                                                                                                                                                                                                                                                                                                                                                                                                                                                                                                                                                                                                                                                                                                                                                                                                                | 53 P       | Freehold                | PB04<br>PB05 |    |                                    |             |            |               |                  |
|               |                       |                                 |                                                                                                                                                                                                                                                                                                                                                                                                                                                                                                                                                                                                                                                                                                                                                                                                                                                                                                                                                                                                                                                                                                                                                                                                                                                                                                                                                                                                                                                                                                                                                                                                                                                                                                                                                                                                                                                                                                                                                                                                                                                                                                                                | 53 P       | Freehold                | PB05         |    |                                    |             |            | ı             |                  |
|               |                       |                                 |                                                                                                                                                                                                                                                                                                                                                                                                                                                                                                                                                                                                                                                                                                                                                                                                                                                                                                                                                                                                                                                                                                                                                                                                                                                                                                                                                                                                                                                                                                                                                                                                                                                                                                                                                                                                                                                                                                                                                                                                                                                                                                                                | 53 P       | Freehold                | PB07         |    |                                    |             |            |               |                  |
|               |                       |                                 |                                                                                                                                                                                                                                                                                                                                                                                                                                                                                                                                                                                                                                                                                                                                                                                                                                                                                                                                                                                                                                                                                                                                                                                                                                                                                                                                                                                                                                                                                                                                                                                                                                                                                                                                                                                                                                                                                                                                                                                                                                                                                                                                |            | Freehold                | PB08         |    |                                    |             |            | 4             |                  |
|               |                       |                                 |                                                                                                                                                                                                                                                                                                                                                                                                                                                                                                                                                                                                                                                                                                                                                                                                                                                                                                                                                                                                                                                                                                                                                                                                                                                                                                                                                                                                                                                                                                                                                                                                                                                                                                                                                                                                                                                                                                                                                                                                                                                                                                                                | 35 P       | Freehold                | PB09         |    |                                    |             |            | 4             |                  |
|               |                       |                                 |                                                                                                                                                                                                                                                                                                                                                                                                                                                                                                                                                                                                                                                                                                                                                                                                                                                                                                                                                                                                                                                                                                                                                                                                                                                                                                                                                                                                                                                                                                                                                                                                                                                                                                                                                                                                                                                                                                                                                                                                                                                                                                                                | 35 P       | Freetioid               | 1 503        |    |                                    |             |            | 46            |                  |