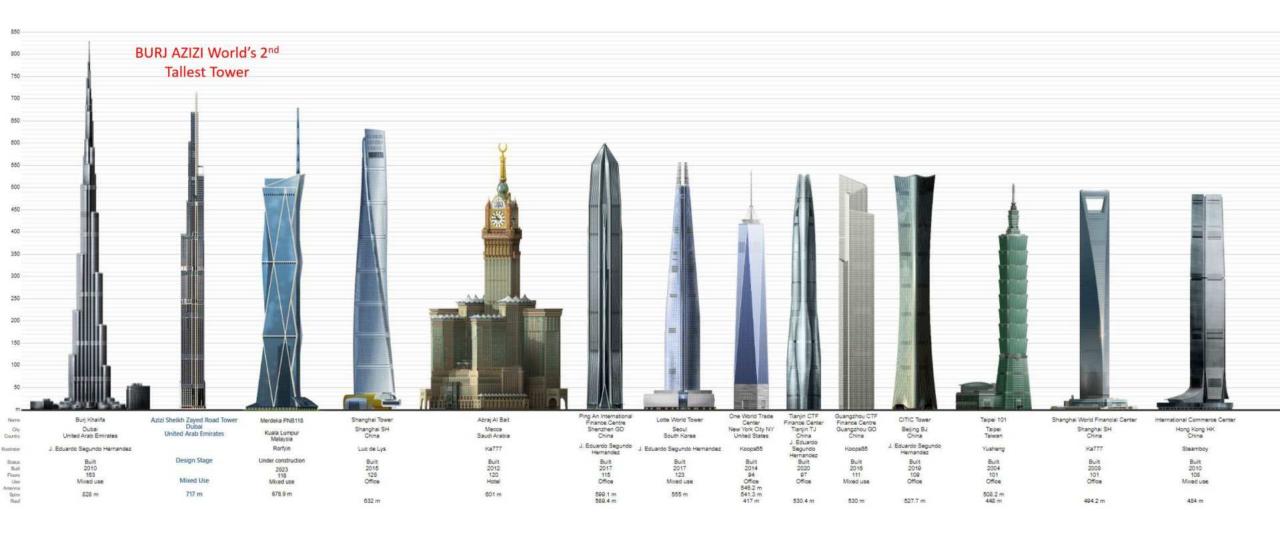

## BURJ AZIZI

|               |                       |                                 |                                                                                                                                                                                                                                                                                                                                                                                                                                                                                                                                                                                                                                                                                                                                                                                                                                                                                                                                                                                                                                                                                                                                                                                                                                                                                                                                                                                                                                                                                                                                                                                                                                                                                                                                                                                                                                                                                                                                                                                                                                                                                                                                |            |                         |              | -  | <del></del>                        |             |            |               | -75.00           |
|---------------|-----------------------|---------------------------------|--------------------------------------------------------------------------------------------------------------------------------------------------------------------------------------------------------------------------------------------------------------------------------------------------------------------------------------------------------------------------------------------------------------------------------------------------------------------------------------------------------------------------------------------------------------------------------------------------------------------------------------------------------------------------------------------------------------------------------------------------------------------------------------------------------------------------------------------------------------------------------------------------------------------------------------------------------------------------------------------------------------------------------------------------------------------------------------------------------------------------------------------------------------------------------------------------------------------------------------------------------------------------------------------------------------------------------------------------------------------------------------------------------------------------------------------------------------------------------------------------------------------------------------------------------------------------------------------------------------------------------------------------------------------------------------------------------------------------------------------------------------------------------------------------------------------------------------------------------------------------------------------------------------------------------------------------------------------------------------------------------------------------------------------------------------------------------------------------------------------------------|------------|-------------------------|--------------|----|------------------------------------|-------------|------------|---------------|------------------|
|               |                       |                                 |                                                                                                                                                                                                                                                                                                                                                                                                                                                                                                                                                                                                                                                                                                                                                                                                                                                                                                                                                                                                                                                                                                                                                                                                                                                                                                                                                                                                                                                                                                                                                                                                                                                                                                                                                                                                                                                                                                                                                                                                                                                                                                                                |            |                         |              |    |                                    |             | 8          | WEb           |                  |
|               |                       |                                 |                                                                                                                                                                                                                                                                                                                                                                                                                                                                                                                                                                                                                                                                                                                                                                                                                                                                                                                                                                                                                                                                                                                                                                                                                                                                                                                                                                                                                                                                                                                                                                                                                                                                                                                                                                                                                                                                                                                                                                                                                                                                                                                                |            |                         |              |    | MEP FLOOR                          |             |            | - 2           | mercial 80%      |
|               |                       |                                 |                                                                                                                                                                                                                                                                                                                                                                                                                                                                                                                                                                                                                                                                                                                                                                                                                                                                                                                                                                                                                                                                                                                                                                                                                                                                                                                                                                                                                                                                                                                                                                                                                                                                                                                                                                                                                                                                                                                                                                                                                                                                                                                                |            |                         |              |    |                                    |             | L25_       | -             | (III)            |
|               |                       |                                 |                                                                                                                                                                                                                                                                                                                                                                                                                                                                                                                                                                                                                                                                                                                                                                                                                                                                                                                                                                                                                                                                                                                                                                                                                                                                                                                                                                                                                                                                                                                                                                                                                                                                                                                                                                                                                                                                                                                                                                                                                                                                                                                                |            |                         |              |    | Holiday Home                       |             | L24        |               |                  |
|               |                       |                                 |                                                                                                                                                                                                                                                                                                                                                                                                                                                                                                                                                                                                                                                                                                                                                                                                                                                                                                                                                                                                                                                                                                                                                                                                                                                                                                                                                                                                                                                                                                                                                                                                                                                                                                                                                                                                                                                                                                                                                                                                                                                                                                                                |            |                         |              |    | Holiday Home                       |             | L23        |               | - 47.00          |
|               |                       |                                 |                                                                                                                                                                                                                                                                                                                                                                                                                                                                                                                                                                                                                                                                                                                                                                                                                                                                                                                                                                                                                                                                                                                                                                                                                                                                                                                                                                                                                                                                                                                                                                                                                                                                                                                                                                                                                                                                                                                                                                                                                                                                                                                                |            |                         |              |    | Holiday Home                       |             | L22        |               | 7000             |
|               |                       |                                 |                                                                                                                                                                                                                                                                                                                                                                                                                                                                                                                                                                                                                                                                                                                                                                                                                                                                                                                                                                                                                                                                                                                                                                                                                                                                                                                                                                                                                                                                                                                                                                                                                                                                                                                                                                                                                                                                                                                                                                                                                                                                                                                                |            |                         |              |    | Holiday Home                       |             | L21_       |               | 10.000           |
|               |                       |                                 |                                                                                                                                                                                                                                                                                                                                                                                                                                                                                                                                                                                                                                                                                                                                                                                                                                                                                                                                                                                                                                                                                                                                                                                                                                                                                                                                                                                                                                                                                                                                                                                                                                                                                                                                                                                                                                                                                                                                                                                                                                                                                                                                |            |                         |              |    | Holiday Home                       |             | 10         | MES           | S                |
|               |                       |                                 |                                                                                                                                                                                                                                                                                                                                                                                                                                                                                                                                                                                                                                                                                                                                                                                                                                                                                                                                                                                                                                                                                                                                                                                                                                                                                                                                                                                                                                                                                                                                                                                                                                                                                                                                                                                                                                                                                                                                                                                                                                                                                                                                |            |                         |              |    | Holiday Home                       |             |            | N H           | 11 LEVELS        |
|               |                       |                                 |                                                                                                                                                                                                                                                                                                                                                                                                                                                                                                                                                                                                                                                                                                                                                                                                                                                                                                                                                                                                                                                                                                                                                                                                                                                                                                                                                                                                                                                                                                                                                                                                                                                                                                                                                                                                                                                                                                                                                                                                                                                                                                                                |            |                         |              |    |                                    |             | 167        | HOLIDAY HOMES | = 10.00          |
|               |                       |                                 |                                                                                                                                                                                                                                                                                                                                                                                                                                                                                                                                                                                                                                                                                                                                                                                                                                                                                                                                                                                                                                                                                                                                                                                                                                                                                                                                                                                                                                                                                                                                                                                                                                                                                                                                                                                                                                                                                                                                                                                                                                                                                                                                |            |                         |              |    | Holiday Home                       |             | un.        | 1             | - 15.07%         |
|               |                       |                                 |                                                                                                                                                                                                                                                                                                                                                                                                                                                                                                                                                                                                                                                                                                                                                                                                                                                                                                                                                                                                                                                                                                                                                                                                                                                                                                                                                                                                                                                                                                                                                                                                                                                                                                                                                                                                                                                                                                                                                                                                                                                                                                                                |            |                         |              |    | Holiday Home                       |             | 10         | +             | - 4000           |
|               |                       |                                 |                                                                                                                                                                                                                                                                                                                                                                                                                                                                                                                                                                                                                                                                                                                                                                                                                                                                                                                                                                                                                                                                                                                                                                                                                                                                                                                                                                                                                                                                                                                                                                                                                                                                                                                                                                                                                                                                                                                                                                                                                                                                                                                                |            |                         |              |    | Holiday Home                       |             | L16        | +             | - 4/300          |
|               |                       |                                 |                                                                                                                                                                                                                                                                                                                                                                                                                                                                                                                                                                                                                                                                                                                                                                                                                                                                                                                                                                                                                                                                                                                                                                                                                                                                                                                                                                                                                                                                                                                                                                                                                                                                                                                                                                                                                                                                                                                                                                                                                                                                                                                                |            |                         |              |    | Holiday Home                       |             | L15 \$     | +             | - 980            |
|               |                       | 88                              |                                                                                                                                                                                                                                                                                                                                                                                                                                                                                                                                                                                                                                                                                                                                                                                                                                                                                                                                                                                                                                                                                                                                                                                                                                                                                                                                                                                                                                                                                                                                                                                                                                                                                                                                                                                                                                                                                                                                                                                                                                                                                                                                | Beach Club |                         |              |    | Holiday Home                       |             | L14        | 1             | 7,5%             |
|               |                       |                                 |                                                                                                                                                                                                                                                                                                                                                                                                                                                                                                                                                                                                                                                                                                                                                                                                                                                                                                                                                                                                                                                                                                                                                                                                                                                                                                                                                                                                                                                                                                                                                                                                                                                                                                                                                                                                                                                                                                                                                                                                                                                                                                                                |            |                         | 154          |    | Holiday Home Amenities             |             | L13        | AMEN          | 91.100           |
|               |                       | 88                              | Offices                                                                                                                                                                                                                                                                                                                                                                                                                                                                                                                                                                                                                                                                                                                                                                                                                                                                                                                                                                                                                                                                                                                                                                                                                                                                                                                                                                                                                                                                                                                                                                                                                                                                                                                                                                                                                                                                                                                                                                                                                                                                                                                        |            | Food Sanitization / BOH | P15          | 05 | BOH (Kitchen)                      | 5           | L12        | 1000          | 5                |
|               |                       |                                 |                                                                                                                                                                                                                                                                                                                                                                                                                                                                                                                                                                                                                                                                                                                                                                                                                                                                                                                                                                                                                                                                                                                                                                                                                                                                                                                                                                                                                                                                                                                                                                                                                                                                                                                                                                                                                                                                                                                                                                                                                                                                                                                                |            | Residential Services    | P14M         | 04 | Residential Ser. / Staff / Offices |             | 1000000 10 |               | 1-24 168         |
| Cooling Tower |                       | 80(2)                           |                                                                                                                                                                                                                                                                                                                                                                                                                                                                                                                                                                                                                                                                                                                                                                                                                                                                                                                                                                                                                                                                                                                                                                                                                                                                                                                                                                                                                                                                                                                                                                                                                                                                                                                                                                                                                                                                                                                                                                                                                                                                                                                                |            | Residential Services    | P 14IVI      | 04 | Residential Set. / Stall / Offices | 12          | L11_ 8     | 3             |                  |
|               |                       |                                 | Banquet Hall                                                                                                                                                                                                                                                                                                                                                                                                                                                                                                                                                                                                                                                                                                                                                                                                                                                                                                                                                                                                                                                                                                                                                                                                                                                                                                                                                                                                                                                                                                                                                                                                                                                                                                                                                                                                                                                                                                                                                                                                                                                                                                                   | 8          | Prefunction             | P14          | 03 | Prefunction                        | 9009        | 140        | PRE           | 2                |
|               | 7- 1                  |                                 |                                                                                                                                                                                                                                                                                                                                                                                                                                                                                                                                                                                                                                                                                                                                                                                                                                                                                                                                                                                                                                                                                                                                                                                                                                                                                                                                                                                                                                                                                                                                                                                                                                                                                                                                                                                                                                                                                                                                                                                                                                                                                                                                |            | Tarana and a second     |              |    |                                    | -           | L10        |               | 75,000           |
| Chiller       |                       |                                 |                                                                                                                                                                                                                                                                                                                                                                                                                                                                                                                                                                                                                                                                                                                                                                                                                                                                                                                                                                                                                                                                                                                                                                                                                                                                                                                                                                                                                                                                                                                                                                                                                                                                                                                                                                                                                                                                                                                                                                                                                                                                                                                                | 107 P      | Holiday Home            | P13          |    | MEP FLOOR                          |             | 4          | WED           | - Company (1907) |
|               |                       |                                 |                                                                                                                                                                                                                                                                                                                                                                                                                                                                                                                                                                                                                                                                                                                                                                                                                                                                                                                                                                                                                                                                                                                                                                                                                                                                                                                                                                                                                                                                                                                                                                                                                                                                                                                                                                                                                                                                                                                                                                                                                                                                                                                                | 95 P       | Holiday Home            | P12          | 02 |                                    |             | L09        | -             | 100.00           |
| Generator     |                       |                                 |                                                                                                                                                                                                                                                                                                                                                                                                                                                                                                                                                                                                                                                                                                                                                                                                                                                                                                                                                                                                                                                                                                                                                                                                                                                                                                                                                                                                                                                                                                                                                                                                                                                                                                                                                                                                                                                                                                                                                                                                                                                                                                                                | 118 P      | Holiday Home            | P11          | 01 | Adrenaline Zone Lobby              |             | L08        | ADR           | 1000             |
| - Contraction |                       | Freehold                        |                                                                                                                                                                                                                                                                                                                                                                                                                                                                                                                                                                                                                                                                                                                                                                                                                                                                                                                                                                                                                                                                                                                                                                                                                                                                                                                                                                                                                                                                                                                                                                                                                                                                                                                                                                                                                                                                                                                                                                                                                                                                                                                                | 133 P      | Holiday Home            | P10          |    | Retail                             |             | 9          |               | 1000             |
|               |                       |                                 |                                                                                                                                                                                                                                                                                                                                                                                                                                                                                                                                                                                                                                                                                                                                                                                                                                                                                                                                                                                                                                                                                                                                                                                                                                                                                                                                                                                                                                                                                                                                                                                                                                                                                                                                                                                                                                                                                                                                                                                                                                                                                                                                | 141 P      | Freehold                | P09          | -  |                                    |             | L07 3      | -             | 75,000           |
|               |                       | Freehold                        | 1000                                                                                                                                                                                                                                                                                                                                                                                                                                                                                                                                                                                                                                                                                                                                                                                                                                                                                                                                                                                                                                                                                                                                                                                                                                                                                                                                                                                                                                                                                                                                                                                                                                                                                                                                                                                                                                                                                                                                                                                                                                                                                                                           | 140 P      | Penthouse               | P08          |    | Retail                             |             | L06        | 1             | 12,79%           |
|               | -                     | an Indian at                    | Company of the Compan | 141 P      | Penthouse               | P07          |    | Retail                             |             | L05        | 4             |                  |
|               | 7,00                  | Beach Club                      | Night Club                                                                                                                                                                                                                                                                                                                                                                                                                                                                                                                                                                                                                                                                                                                                                                                                                                                                                                                                                                                                                                                                                                                                                                                                                                                                                                                                                                                                                                                                                                                                                                                                                                                                                                                                                                                                                                                                                                                                                                                                                                                                                                                     | 138 P      | Offices                 | P06          |    | Retail                             |             | L04_       | RETAIL        | 7LEVELS          |
|               | Hotel                 | Observation/Adrenaline          | Fig. Box                                                                                                                                                                                                                                                                                                                                                                                                                                                                                                                                                                                                                                                                                                                                                                                                                                                                                                                                                                                                                                                                                                                                                                                                                                                                                                                                                                                                                                                                                                                                                                                                                                                                                                                                                                                                                                                                                                                                                                                                                                                                                                                       | 139 P      | Night Club              | P05<br>P04   | -  |                                    |             |            |               | 12 411           |
| Ramps Access  | Hotel                 | Observation/Adrenaline<br>Hotel | Fine Ulning                                                                                                                                                                                                                                                                                                                                                                                                                                                                                                                                                                                                                                                                                                                                                                                                                                                                                                                                                                                                                                                                                                                                                                                                                                                                                                                                                                                                                                                                                                                                                                                                                                                                                                                                                                                                                                                                                                                                                                                                                                                                                                                    | 138 P      | Retail<br>Banquet Hall  | P04          |    | Retail                             |             | L03        | -             | - 10065          |
|               |                       | riotei                          |                                                                                                                                                                                                                                                                                                                                                                                                                                                                                                                                                                                                                                                                                                                                                                                                                                                                                                                                                                                                                                                                                                                                                                                                                                                                                                                                                                                                                                                                                                                                                                                                                                                                                                                                                                                                                                                                                                                                                                                                                                                                                                                                | 67 P       | Hotel                   | P02          |    | Retail                             |             | L02        | 1             | - 12,000         |
|               |                       |                                 |                                                                                                                                                                                                                                                                                                                                                                                                                                                                                                                                                                                                                                                                                                                                                                                                                                                                                                                                                                                                                                                                                                                                                                                                                                                                                                                                                                                                                                                                                                                                                                                                                                                                                                                                                                                                                                                                                                                                                                                                                                                                                                                                | 30 P       | Holiday Home            | P01          |    | Retail                             |             | L01        | 1             | 433.5            |
| Substation    | 10 3000               |                                 |                                                                                                                                                                                                                                                                                                                                                                                                                                                                                                                                                                                                                                                                                                                                                                                                                                                                                                                                                                                                                                                                                                                                                                                                                                                                                                                                                                                                                                                                                                                                                                                                                                                                                                                                                                                                                                                                                                                                                                                                                                                                                                                                |            |                         |              |    | Labbu                              |             | 9000       | LOBBY         | 1100             |
|               | and the second second |                                 |                                                                                                                                                                                                                                                                                                                                                                                                                                                                                                                                                                                                                                                                                                                                                                                                                                                                                                                                                                                                                                                                                                                                                                                                                                                                                                                                                                                                                                                                                                                                                                                                                                                                                                                                                                                                                                                                                                                                                                                                                                                                                                                                | 0P         | DROP OFF                | PG -         |    | Lobby                              |             | L00        |               | 3.000            |
|               |                       | UTILITY CORRIDOR                |                                                                                                                                                                                                                                                                                                                                                                                                                                                                                                                                                                                                                                                                                                                                                                                                                                                                                                                                                                                                                                                                                                                                                                                                                                                                                                                                                                                                                                                                                                                                                                                                                                                                                                                                                                                                                                                                                                                                                                                                                                                                                                                                | 11 P       | Freehold                | PB01         |    | MEP FLOOR                          |             | 0 2000     |               |                  |
|               | 15                    |                                 |                                                                                                                                                                                                                                                                                                                                                                                                                                                                                                                                                                                                                                                                                                                                                                                                                                                                                                                                                                                                                                                                                                                                                                                                                                                                                                                                                                                                                                                                                                                                                                                                                                                                                                                                                                                                                                                                                                                                                                                                                                                                                                                                | 18 P       | Freehold                | PB02         |    |                                    | non-Mothins | 900        |               | 100              |
|               |                       |                                 |                                                                                                                                                                                                                                                                                                                                                                                                                                                                                                                                                                                                                                                                                                                                                                                                                                                                                                                                                                                                                                                                                                                                                                                                                                                                                                                                                                                                                                                                                                                                                                                                                                                                                                                                                                                                                                                                                                                                                                                                                                                                                                                                | 49 P       | Freehold<br>Freehold    | PB03         |    |                                    |             |            | 4             |                  |
|               |                       |                                 |                                                                                                                                                                                                                                                                                                                                                                                                                                                                                                                                                                                                                                                                                                                                                                                                                                                                                                                                                                                                                                                                                                                                                                                                                                                                                                                                                                                                                                                                                                                                                                                                                                                                                                                                                                                                                                                                                                                                                                                                                                                                                                                                | 53 P       | Freehold                | PB04<br>PB05 |    |                                    |             |            |               |                  |
|               |                       |                                 |                                                                                                                                                                                                                                                                                                                                                                                                                                                                                                                                                                                                                                                                                                                                                                                                                                                                                                                                                                                                                                                                                                                                                                                                                                                                                                                                                                                                                                                                                                                                                                                                                                                                                                                                                                                                                                                                                                                                                                                                                                                                                                                                | 53 P       | Freehold                | PB05         |    |                                    |             |            | ı             |                  |
|               |                       |                                 |                                                                                                                                                                                                                                                                                                                                                                                                                                                                                                                                                                                                                                                                                                                                                                                                                                                                                                                                                                                                                                                                                                                                                                                                                                                                                                                                                                                                                                                                                                                                                                                                                                                                                                                                                                                                                                                                                                                                                                                                                                                                                                                                | 53 P       | Freehold                | PB07         |    |                                    |             |            |               |                  |
|               |                       |                                 |                                                                                                                                                                                                                                                                                                                                                                                                                                                                                                                                                                                                                                                                                                                                                                                                                                                                                                                                                                                                                                                                                                                                                                                                                                                                                                                                                                                                                                                                                                                                                                                                                                                                                                                                                                                                                                                                                                                                                                                                                                                                                                                                |            | Freehold                | PB08         |    |                                    |             |            | 4             |                  |
|               |                       |                                 |                                                                                                                                                                                                                                                                                                                                                                                                                                                                                                                                                                                                                                                                                                                                                                                                                                                                                                                                                                                                                                                                                                                                                                                                                                                                                                                                                                                                                                                                                                                                                                                                                                                                                                                                                                                                                                                                                                                                                                                                                                                                                                                                | 35 P       | Freehold                | PB09         |    |                                    |             |            | 4             |                  |
|               |                       |                                 |                                                                                                                                                                                                                                                                                                                                                                                                                                                                                                                                                                                                                                                                                                                                                                                                                                                                                                                                                                                                                                                                                                                                                                                                                                                                                                                                                                                                                                                                                                                                                                                                                                                                                                                                                                                                                                                                                                                                                                                                                                                                                                                                | 35 P       | Freetioid               | 1 503        |    |                                    |             |            | 46            |                  |