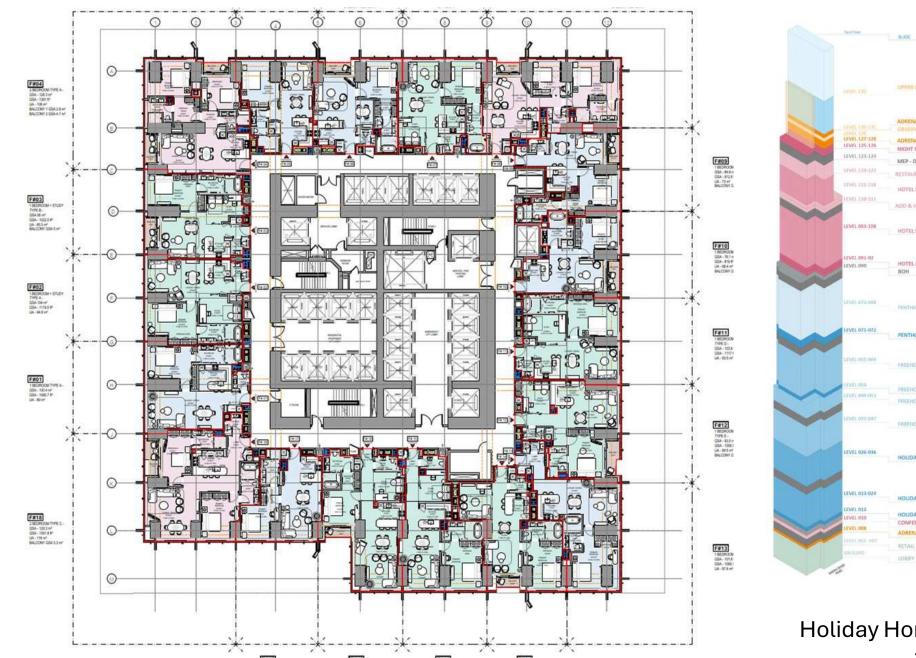

## BURJ AZIZI

|               |                       |                                 |                                                                                                                                                                                                                                                                                                                                                                                                                                                                                                                                                                                                                                                                                                                                                                                                                                                                                                                                                                                                                                                                                                                                                                                                                                                                                                                                                                                                                                                                                                                                                                                                                                                                                                                                                                                                                                                                                                                                                                                                                                                                                                                                |            |                         |              | -  | <del></del>                        |             |            |               | -75.00           |
|---------------|-----------------------|---------------------------------|--------------------------------------------------------------------------------------------------------------------------------------------------------------------------------------------------------------------------------------------------------------------------------------------------------------------------------------------------------------------------------------------------------------------------------------------------------------------------------------------------------------------------------------------------------------------------------------------------------------------------------------------------------------------------------------------------------------------------------------------------------------------------------------------------------------------------------------------------------------------------------------------------------------------------------------------------------------------------------------------------------------------------------------------------------------------------------------------------------------------------------------------------------------------------------------------------------------------------------------------------------------------------------------------------------------------------------------------------------------------------------------------------------------------------------------------------------------------------------------------------------------------------------------------------------------------------------------------------------------------------------------------------------------------------------------------------------------------------------------------------------------------------------------------------------------------------------------------------------------------------------------------------------------------------------------------------------------------------------------------------------------------------------------------------------------------------------------------------------------------------------|------------|-------------------------|--------------|----|------------------------------------|-------------|------------|---------------|------------------|
|               |                       |                                 |                                                                                                                                                                                                                                                                                                                                                                                                                                                                                                                                                                                                                                                                                                                                                                                                                                                                                                                                                                                                                                                                                                                                                                                                                                                                                                                                                                                                                                                                                                                                                                                                                                                                                                                                                                                                                                                                                                                                                                                                                                                                                                                                |            |                         |              |    |                                    |             | 8          | WEb           |                  |
|               |                       |                                 |                                                                                                                                                                                                                                                                                                                                                                                                                                                                                                                                                                                                                                                                                                                                                                                                                                                                                                                                                                                                                                                                                                                                                                                                                                                                                                                                                                                                                                                                                                                                                                                                                                                                                                                                                                                                                                                                                                                                                                                                                                                                                                                                |            |                         |              |    | MEP FLOOR                          |             |            | - 2           | mercial 80%      |
|               |                       |                                 |                                                                                                                                                                                                                                                                                                                                                                                                                                                                                                                                                                                                                                                                                                                                                                                                                                                                                                                                                                                                                                                                                                                                                                                                                                                                                                                                                                                                                                                                                                                                                                                                                                                                                                                                                                                                                                                                                                                                                                                                                                                                                                                                |            |                         |              |    |                                    |             | L25_       | -             | (III)            |
|               |                       |                                 |                                                                                                                                                                                                                                                                                                                                                                                                                                                                                                                                                                                                                                                                                                                                                                                                                                                                                                                                                                                                                                                                                                                                                                                                                                                                                                                                                                                                                                                                                                                                                                                                                                                                                                                                                                                                                                                                                                                                                                                                                                                                                                                                |            |                         |              |    | Holiday Home                       |             | L24        |               |                  |
|               |                       |                                 |                                                                                                                                                                                                                                                                                                                                                                                                                                                                                                                                                                                                                                                                                                                                                                                                                                                                                                                                                                                                                                                                                                                                                                                                                                                                                                                                                                                                                                                                                                                                                                                                                                                                                                                                                                                                                                                                                                                                                                                                                                                                                                                                |            |                         |              |    | Holiday Home                       |             | L23        |               | - 47.00          |
|               |                       |                                 |                                                                                                                                                                                                                                                                                                                                                                                                                                                                                                                                                                                                                                                                                                                                                                                                                                                                                                                                                                                                                                                                                                                                                                                                                                                                                                                                                                                                                                                                                                                                                                                                                                                                                                                                                                                                                                                                                                                                                                                                                                                                                                                                |            |                         |              |    | Holiday Home                       |             | L22        |               | 7000             |
|               |                       |                                 |                                                                                                                                                                                                                                                                                                                                                                                                                                                                                                                                                                                                                                                                                                                                                                                                                                                                                                                                                                                                                                                                                                                                                                                                                                                                                                                                                                                                                                                                                                                                                                                                                                                                                                                                                                                                                                                                                                                                                                                                                                                                                                                                |            |                         |              |    | Holiday Home                       |             | L21_       |               | 10.000           |
|               |                       |                                 |                                                                                                                                                                                                                                                                                                                                                                                                                                                                                                                                                                                                                                                                                                                                                                                                                                                                                                                                                                                                                                                                                                                                                                                                                                                                                                                                                                                                                                                                                                                                                                                                                                                                                                                                                                                                                                                                                                                                                                                                                                                                                                                                |            |                         |              |    | Holiday Home                       |             | 10         | MES           | S                |
|               |                       |                                 |                                                                                                                                                                                                                                                                                                                                                                                                                                                                                                                                                                                                                                                                                                                                                                                                                                                                                                                                                                                                                                                                                                                                                                                                                                                                                                                                                                                                                                                                                                                                                                                                                                                                                                                                                                                                                                                                                                                                                                                                                                                                                                                                |            |                         |              |    | Holiday Home                       |             |            | N H           | 11 LEVELS        |
|               |                       |                                 |                                                                                                                                                                                                                                                                                                                                                                                                                                                                                                                                                                                                                                                                                                                                                                                                                                                                                                                                                                                                                                                                                                                                                                                                                                                                                                                                                                                                                                                                                                                                                                                                                                                                                                                                                                                                                                                                                                                                                                                                                                                                                                                                |            |                         |              |    |                                    |             | 167        | HOLIDAY HOMES | = 10.00          |
|               |                       |                                 |                                                                                                                                                                                                                                                                                                                                                                                                                                                                                                                                                                                                                                                                                                                                                                                                                                                                                                                                                                                                                                                                                                                                                                                                                                                                                                                                                                                                                                                                                                                                                                                                                                                                                                                                                                                                                                                                                                                                                                                                                                                                                                                                |            |                         |              |    | Holiday Home                       |             | un.        | 1             | - 15.07%         |
|               |                       |                                 |                                                                                                                                                                                                                                                                                                                                                                                                                                                                                                                                                                                                                                                                                                                                                                                                                                                                                                                                                                                                                                                                                                                                                                                                                                                                                                                                                                                                                                                                                                                                                                                                                                                                                                                                                                                                                                                                                                                                                                                                                                                                                                                                |            |                         |              |    | Holiday Home                       |             | 10         | +             | - 4000           |
|               |                       |                                 |                                                                                                                                                                                                                                                                                                                                                                                                                                                                                                                                                                                                                                                                                                                                                                                                                                                                                                                                                                                                                                                                                                                                                                                                                                                                                                                                                                                                                                                                                                                                                                                                                                                                                                                                                                                                                                                                                                                                                                                                                                                                                                                                |            |                         |              |    | Holiday Home                       |             | L16        | +             | - 4/300          |
|               |                       |                                 |                                                                                                                                                                                                                                                                                                                                                                                                                                                                                                                                                                                                                                                                                                                                                                                                                                                                                                                                                                                                                                                                                                                                                                                                                                                                                                                                                                                                                                                                                                                                                                                                                                                                                                                                                                                                                                                                                                                                                                                                                                                                                                                                |            |                         |              |    | Holiday Home                       |             | L15 \$     | +             | - 980            |
|               |                       | 88                              |                                                                                                                                                                                                                                                                                                                                                                                                                                                                                                                                                                                                                                                                                                                                                                                                                                                                                                                                                                                                                                                                                                                                                                                                                                                                                                                                                                                                                                                                                                                                                                                                                                                                                                                                                                                                                                                                                                                                                                                                                                                                                                                                | Beach Club |                         |              |    | Holiday Home                       |             | L14        | 1             | 7,5%             |
|               |                       |                                 |                                                                                                                                                                                                                                                                                                                                                                                                                                                                                                                                                                                                                                                                                                                                                                                                                                                                                                                                                                                                                                                                                                                                                                                                                                                                                                                                                                                                                                                                                                                                                                                                                                                                                                                                                                                                                                                                                                                                                                                                                                                                                                                                |            |                         | 154          |    | Holiday Home Amenities             |             | L13        | AMEN          | 91.100           |
|               |                       | 88                              | Offices                                                                                                                                                                                                                                                                                                                                                                                                                                                                                                                                                                                                                                                                                                                                                                                                                                                                                                                                                                                                                                                                                                                                                                                                                                                                                                                                                                                                                                                                                                                                                                                                                                                                                                                                                                                                                                                                                                                                                                                                                                                                                                                        |            | Food Sanitization / BOH | P15          | 05 | BOH (Kitchen)                      | 5           | L12        | 1000          | 5                |
|               |                       |                                 |                                                                                                                                                                                                                                                                                                                                                                                                                                                                                                                                                                                                                                                                                                                                                                                                                                                                                                                                                                                                                                                                                                                                                                                                                                                                                                                                                                                                                                                                                                                                                                                                                                                                                                                                                                                                                                                                                                                                                                                                                                                                                                                                |            | Residential Services    | P14M         | 04 | Residential Ser. / Staff / Offices |             | 1000000 10 |               | 1-24 168         |
| Cooling Tower |                       | 80(2)                           |                                                                                                                                                                                                                                                                                                                                                                                                                                                                                                                                                                                                                                                                                                                                                                                                                                                                                                                                                                                                                                                                                                                                                                                                                                                                                                                                                                                                                                                                                                                                                                                                                                                                                                                                                                                                                                                                                                                                                                                                                                                                                                                                |            | Residential Services    | P 14IVI      | 04 | Residential Set. / Stall / Offices | 12          | L11_ 8     | 3             |                  |
|               |                       |                                 | Banquet Hall                                                                                                                                                                                                                                                                                                                                                                                                                                                                                                                                                                                                                                                                                                                                                                                                                                                                                                                                                                                                                                                                                                                                                                                                                                                                                                                                                                                                                                                                                                                                                                                                                                                                                                                                                                                                                                                                                                                                                                                                                                                                                                                   | 8          | Prefunction             | P14          | 03 | Prefunction                        | 9009        | 140        | PRE           | 2                |
|               | 7- 1                  |                                 |                                                                                                                                                                                                                                                                                                                                                                                                                                                                                                                                                                                                                                                                                                                                                                                                                                                                                                                                                                                                                                                                                                                                                                                                                                                                                                                                                                                                                                                                                                                                                                                                                                                                                                                                                                                                                                                                                                                                                                                                                                                                                                                                |            | Tarana and a second     |              |    |                                    | -           | L10        |               | 75,000           |
| Chiller       |                       |                                 |                                                                                                                                                                                                                                                                                                                                                                                                                                                                                                                                                                                                                                                                                                                                                                                                                                                                                                                                                                                                                                                                                                                                                                                                                                                                                                                                                                                                                                                                                                                                                                                                                                                                                                                                                                                                                                                                                                                                                                                                                                                                                                                                | 107 P      | Holiday Home            | P13          |    | MEP FLOOR                          |             | 4          | WED           | - Company (1907) |
|               |                       |                                 |                                                                                                                                                                                                                                                                                                                                                                                                                                                                                                                                                                                                                                                                                                                                                                                                                                                                                                                                                                                                                                                                                                                                                                                                                                                                                                                                                                                                                                                                                                                                                                                                                                                                                                                                                                                                                                                                                                                                                                                                                                                                                                                                | 95 P       | Holiday Home            | P12          | 02 |                                    |             | L09        | -             | 100.00           |
| Generator     |                       |                                 |                                                                                                                                                                                                                                                                                                                                                                                                                                                                                                                                                                                                                                                                                                                                                                                                                                                                                                                                                                                                                                                                                                                                                                                                                                                                                                                                                                                                                                                                                                                                                                                                                                                                                                                                                                                                                                                                                                                                                                                                                                                                                                                                | 118 P      | Holiday Home            | P11          | 01 | Adrenaline Zone Lobby              |             | L08        | ADR           | 1000             |
| - Contraction |                       | Freehold                        |                                                                                                                                                                                                                                                                                                                                                                                                                                                                                                                                                                                                                                                                                                                                                                                                                                                                                                                                                                                                                                                                                                                                                                                                                                                                                                                                                                                                                                                                                                                                                                                                                                                                                                                                                                                                                                                                                                                                                                                                                                                                                                                                | 133 P      | Holiday Home            | P10          |    | Retail                             |             | 9          |               | 1000             |
|               |                       |                                 |                                                                                                                                                                                                                                                                                                                                                                                                                                                                                                                                                                                                                                                                                                                                                                                                                                                                                                                                                                                                                                                                                                                                                                                                                                                                                                                                                                                                                                                                                                                                                                                                                                                                                                                                                                                                                                                                                                                                                                                                                                                                                                                                | 141 P      | Freehold                | P09          | -  |                                    |             | L07 3      | -             | 75,000           |
|               |                       | Freehold                        | 1000                                                                                                                                                                                                                                                                                                                                                                                                                                                                                                                                                                                                                                                                                                                                                                                                                                                                                                                                                                                                                                                                                                                                                                                                                                                                                                                                                                                                                                                                                                                                                                                                                                                                                                                                                                                                                                                                                                                                                                                                                                                                                                                           | 140 P      | Penthouse               | P08          |    | Retail                             |             | L06        | 1             | 12,79%           |
|               | -                     | an Indian at                    | Company of the Compan | 141 P      | Penthouse               | P07          |    | Retail                             |             | L05        | 4             |                  |
|               | 7,00                  | Beach Club                      | Night Club                                                                                                                                                                                                                                                                                                                                                                                                                                                                                                                                                                                                                                                                                                                                                                                                                                                                                                                                                                                                                                                                                                                                                                                                                                                                                                                                                                                                                                                                                                                                                                                                                                                                                                                                                                                                                                                                                                                                                                                                                                                                                                                     | 138 P      | Offices                 | P06          |    | Retail                             |             | L04_       | RETAIL        | 7LEVELS          |
|               | Hotel                 | Observation/Adrenaline          | Fig. Box                                                                                                                                                                                                                                                                                                                                                                                                                                                                                                                                                                                                                                                                                                                                                                                                                                                                                                                                                                                                                                                                                                                                                                                                                                                                                                                                                                                                                                                                                                                                                                                                                                                                                                                                                                                                                                                                                                                                                                                                                                                                                                                       | 139 P      | Night Club              | P05<br>P04   | -  |                                    |             |            |               | 12 411           |
| Ramps Access  | Hotel                 | Observation/Adrenaline<br>Hotel | Fine Ulning                                                                                                                                                                                                                                                                                                                                                                                                                                                                                                                                                                                                                                                                                                                                                                                                                                                                                                                                                                                                                                                                                                                                                                                                                                                                                                                                                                                                                                                                                                                                                                                                                                                                                                                                                                                                                                                                                                                                                                                                                                                                                                                    | 138 P      | Retail<br>Banquet Hall  | P04          |    | Retail                             |             | L03        | -             | - 10065          |
|               |                       | riotei                          |                                                                                                                                                                                                                                                                                                                                                                                                                                                                                                                                                                                                                                                                                                                                                                                                                                                                                                                                                                                                                                                                                                                                                                                                                                                                                                                                                                                                                                                                                                                                                                                                                                                                                                                                                                                                                                                                                                                                                                                                                                                                                                                                | 67 P       | Hotel                   | P02          |    | Retail                             |             | L02        | 1             | - 12,000         |
|               |                       |                                 |                                                                                                                                                                                                                                                                                                                                                                                                                                                                                                                                                                                                                                                                                                                                                                                                                                                                                                                                                                                                                                                                                                                                                                                                                                                                                                                                                                                                                                                                                                                                                                                                                                                                                                                                                                                                                                                                                                                                                                                                                                                                                                                                | 30 P       | Holiday Home            | P01          |    | Retail                             |             | L01        | 1             | 433.5            |
| Substation    | 10 3000               |                                 |                                                                                                                                                                                                                                                                                                                                                                                                                                                                                                                                                                                                                                                                                                                                                                                                                                                                                                                                                                                                                                                                                                                                                                                                                                                                                                                                                                                                                                                                                                                                                                                                                                                                                                                                                                                                                                                                                                                                                                                                                                                                                                                                |            |                         |              |    | Labbu                              |             | 9000       | LOBBY         | 1100             |
|               | and the second second |                                 |                                                                                                                                                                                                                                                                                                                                                                                                                                                                                                                                                                                                                                                                                                                                                                                                                                                                                                                                                                                                                                                                                                                                                                                                                                                                                                                                                                                                                                                                                                                                                                                                                                                                                                                                                                                                                                                                                                                                                                                                                                                                                                                                | 0P         | DROP OFF                | PG -         |    | Lobby                              |             | L00        |               | 3.000            |
|               |                       | UTILITY CORRIDOR                |                                                                                                                                                                                                                                                                                                                                                                                                                                                                                                                                                                                                                                                                                                                                                                                                                                                                                                                                                                                                                                                                                                                                                                                                                                                                                                                                                                                                                                                                                                                                                                                                                                                                                                                                                                                                                                                                                                                                                                                                                                                                                                                                | 11 P       | Freehold                | PB01         |    | MEP FLOOR                          |             | 0 2000     |               |                  |
|               | 15                    |                                 |                                                                                                                                                                                                                                                                                                                                                                                                                                                                                                                                                                                                                                                                                                                                                                                                                                                                                                                                                                                                                                                                                                                                                                                                                                                                                                                                                                                                                                                                                                                                                                                                                                                                                                                                                                                                                                                                                                                                                                                                                                                                                                                                | 18 P       | Freehold                | PB02         |    |                                    | non-Mothins | 900        |               | 100              |
|               |                       |                                 |                                                                                                                                                                                                                                                                                                                                                                                                                                                                                                                                                                                                                                                                                                                                                                                                                                                                                                                                                                                                                                                                                                                                                                                                                                                                                                                                                                                                                                                                                                                                                                                                                                                                                                                                                                                                                                                                                                                                                                                                                                                                                                                                | 49 P       | Freehold<br>Freehold    | PB03         |    |                                    |             |            | 4             |                  |
|               |                       |                                 |                                                                                                                                                                                                                                                                                                                                                                                                                                                                                                                                                                                                                                                                                                                                                                                                                                                                                                                                                                                                                                                                                                                                                                                                                                                                                                                                                                                                                                                                                                                                                                                                                                                                                                                                                                                                                                                                                                                                                                                                                                                                                                                                | 53 P       | Freehold                | PB04<br>PB05 |    |                                    |             |            |               |                  |
|               |                       |                                 |                                                                                                                                                                                                                                                                                                                                                                                                                                                                                                                                                                                                                                                                                                                                                                                                                                                                                                                                                                                                                                                                                                                                                                                                                                                                                                                                                                                                                                                                                                                                                                                                                                                                                                                                                                                                                                                                                                                                                                                                                                                                                                                                | 53 P       | Freehold                | PB05         |    |                                    |             |            | ı             |                  |
|               |                       |                                 |                                                                                                                                                                                                                                                                                                                                                                                                                                                                                                                                                                                                                                                                                                                                                                                                                                                                                                                                                                                                                                                                                                                                                                                                                                                                                                                                                                                                                                                                                                                                                                                                                                                                                                                                                                                                                                                                                                                                                                                                                                                                                                                                | 53 P       | Freehold                | PB07         |    |                                    |             |            |               |                  |
|               |                       |                                 |                                                                                                                                                                                                                                                                                                                                                                                                                                                                                                                                                                                                                                                                                                                                                                                                                                                                                                                                                                                                                                                                                                                                                                                                                                                                                                                                                                                                                                                                                                                                                                                                                                                                                                                                                                                                                                                                                                                                                                                                                                                                                                                                |            | Freehold                | PB08         |    |                                    |             |            | 4             |                  |
|               |                       |                                 |                                                                                                                                                                                                                                                                                                                                                                                                                                                                                                                                                                                                                                                                                                                                                                                                                                                                                                                                                                                                                                                                                                                                                                                                                                                                                                                                                                                                                                                                                                                                                                                                                                                                                                                                                                                                                                                                                                                                                                                                                                                                                                                                | 35 P       | Freehold                | PB09         |    |                                    |             |            | 4             |                  |
|               |                       |                                 |                                                                                                                                                                                                                                                                                                                                                                                                                                                                                                                                                                                                                                                                                                                                                                                                                                                                                                                                                                                                                                                                                                                                                                                                                                                                                                                                                                                                                                                                                                                                                                                                                                                                                                                                                                                                                                                                                                                                                                                                                                                                                                                                | 35 P       | Freetioid               | 1 503        |    |                                    |             |            | 46            |                  |