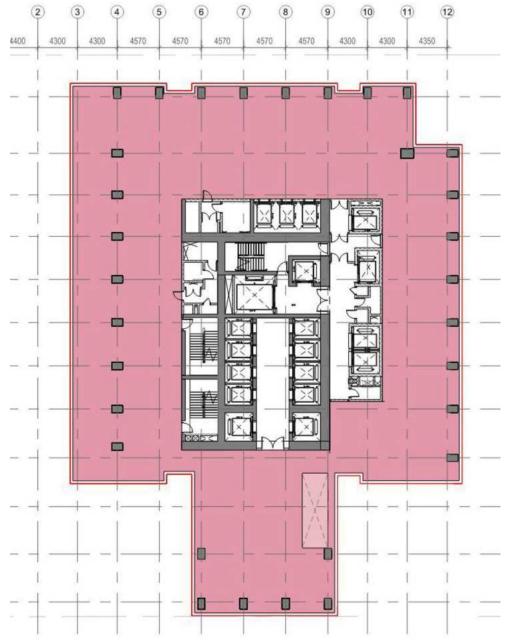

## BURJ AZIZI

|               |                       |                                 |                                                                                                                                                                                                                                                                                                                                                                                                                                                                                                                                                                                                                                                                                                                                                                                                                                                                                                                                                                                                                                                                                                                                                                                                                                                                                                                                                                                                                                                                                                                                                                                                                                                                                                                                                                                                                                                                                                                                                                                                                                                                                                                                |            |                         |              | -  | <del></del>                        |             |            |               | -75.00           |
|---------------|-----------------------|---------------------------------|--------------------------------------------------------------------------------------------------------------------------------------------------------------------------------------------------------------------------------------------------------------------------------------------------------------------------------------------------------------------------------------------------------------------------------------------------------------------------------------------------------------------------------------------------------------------------------------------------------------------------------------------------------------------------------------------------------------------------------------------------------------------------------------------------------------------------------------------------------------------------------------------------------------------------------------------------------------------------------------------------------------------------------------------------------------------------------------------------------------------------------------------------------------------------------------------------------------------------------------------------------------------------------------------------------------------------------------------------------------------------------------------------------------------------------------------------------------------------------------------------------------------------------------------------------------------------------------------------------------------------------------------------------------------------------------------------------------------------------------------------------------------------------------------------------------------------------------------------------------------------------------------------------------------------------------------------------------------------------------------------------------------------------------------------------------------------------------------------------------------------------|------------|-------------------------|--------------|----|------------------------------------|-------------|------------|---------------|------------------|
|               |                       |                                 |                                                                                                                                                                                                                                                                                                                                                                                                                                                                                                                                                                                                                                                                                                                                                                                                                                                                                                                                                                                                                                                                                                                                                                                                                                                                                                                                                                                                                                                                                                                                                                                                                                                                                                                                                                                                                                                                                                                                                                                                                                                                                                                                |            |                         |              |    |                                    |             | 8          | WEb           |                  |
|               |                       |                                 |                                                                                                                                                                                                                                                                                                                                                                                                                                                                                                                                                                                                                                                                                                                                                                                                                                                                                                                                                                                                                                                                                                                                                                                                                                                                                                                                                                                                                                                                                                                                                                                                                                                                                                                                                                                                                                                                                                                                                                                                                                                                                                                                |            |                         |              |    | MEP FLOOR                          |             |            | - 2           | mercial 80%      |
|               |                       |                                 |                                                                                                                                                                                                                                                                                                                                                                                                                                                                                                                                                                                                                                                                                                                                                                                                                                                                                                                                                                                                                                                                                                                                                                                                                                                                                                                                                                                                                                                                                                                                                                                                                                                                                                                                                                                                                                                                                                                                                                                                                                                                                                                                |            |                         |              |    |                                    |             | L25_       | -             | (III)            |
|               |                       |                                 |                                                                                                                                                                                                                                                                                                                                                                                                                                                                                                                                                                                                                                                                                                                                                                                                                                                                                                                                                                                                                                                                                                                                                                                                                                                                                                                                                                                                                                                                                                                                                                                                                                                                                                                                                                                                                                                                                                                                                                                                                                                                                                                                |            |                         |              |    | Holiday Home                       |             | L24        |               |                  |
|               |                       |                                 |                                                                                                                                                                                                                                                                                                                                                                                                                                                                                                                                                                                                                                                                                                                                                                                                                                                                                                                                                                                                                                                                                                                                                                                                                                                                                                                                                                                                                                                                                                                                                                                                                                                                                                                                                                                                                                                                                                                                                                                                                                                                                                                                |            |                         |              |    | Holiday Home                       |             | L23        |               | - 47.00          |
|               |                       |                                 |                                                                                                                                                                                                                                                                                                                                                                                                                                                                                                                                                                                                                                                                                                                                                                                                                                                                                                                                                                                                                                                                                                                                                                                                                                                                                                                                                                                                                                                                                                                                                                                                                                                                                                                                                                                                                                                                                                                                                                                                                                                                                                                                |            |                         |              |    | Holiday Home                       |             | L22        |               | 7000             |
|               |                       |                                 |                                                                                                                                                                                                                                                                                                                                                                                                                                                                                                                                                                                                                                                                                                                                                                                                                                                                                                                                                                                                                                                                                                                                                                                                                                                                                                                                                                                                                                                                                                                                                                                                                                                                                                                                                                                                                                                                                                                                                                                                                                                                                                                                |            |                         |              |    | Holiday Home                       |             | L21_       |               | 10.000           |
|               |                       |                                 |                                                                                                                                                                                                                                                                                                                                                                                                                                                                                                                                                                                                                                                                                                                                                                                                                                                                                                                                                                                                                                                                                                                                                                                                                                                                                                                                                                                                                                                                                                                                                                                                                                                                                                                                                                                                                                                                                                                                                                                                                                                                                                                                |            |                         |              |    | Holiday Home                       |             | 10         | MES           | S                |
|               |                       |                                 |                                                                                                                                                                                                                                                                                                                                                                                                                                                                                                                                                                                                                                                                                                                                                                                                                                                                                                                                                                                                                                                                                                                                                                                                                                                                                                                                                                                                                                                                                                                                                                                                                                                                                                                                                                                                                                                                                                                                                                                                                                                                                                                                |            |                         |              |    | Holiday Home                       |             |            | N H           | 11 LEVELS        |
|               |                       |                                 |                                                                                                                                                                                                                                                                                                                                                                                                                                                                                                                                                                                                                                                                                                                                                                                                                                                                                                                                                                                                                                                                                                                                                                                                                                                                                                                                                                                                                                                                                                                                                                                                                                                                                                                                                                                                                                                                                                                                                                                                                                                                                                                                |            |                         |              |    |                                    |             | 167        | HOLIDAY HOMES | = 10.00          |
|               |                       |                                 |                                                                                                                                                                                                                                                                                                                                                                                                                                                                                                                                                                                                                                                                                                                                                                                                                                                                                                                                                                                                                                                                                                                                                                                                                                                                                                                                                                                                                                                                                                                                                                                                                                                                                                                                                                                                                                                                                                                                                                                                                                                                                                                                |            |                         |              |    | Holiday Home                       |             | un.        | 1             | - 15.07%         |
|               |                       |                                 |                                                                                                                                                                                                                                                                                                                                                                                                                                                                                                                                                                                                                                                                                                                                                                                                                                                                                                                                                                                                                                                                                                                                                                                                                                                                                                                                                                                                                                                                                                                                                                                                                                                                                                                                                                                                                                                                                                                                                                                                                                                                                                                                |            |                         |              |    | Holiday Home                       |             | 10         | +             | - 4000           |
|               |                       |                                 |                                                                                                                                                                                                                                                                                                                                                                                                                                                                                                                                                                                                                                                                                                                                                                                                                                                                                                                                                                                                                                                                                                                                                                                                                                                                                                                                                                                                                                                                                                                                                                                                                                                                                                                                                                                                                                                                                                                                                                                                                                                                                                                                |            |                         |              |    | Holiday Home                       |             | L16        | +             | - 4/300          |
|               |                       |                                 |                                                                                                                                                                                                                                                                                                                                                                                                                                                                                                                                                                                                                                                                                                                                                                                                                                                                                                                                                                                                                                                                                                                                                                                                                                                                                                                                                                                                                                                                                                                                                                                                                                                                                                                                                                                                                                                                                                                                                                                                                                                                                                                                |            |                         |              |    | Holiday Home                       |             | L15 \$     | +             | - 980            |
|               |                       | 88                              |                                                                                                                                                                                                                                                                                                                                                                                                                                                                                                                                                                                                                                                                                                                                                                                                                                                                                                                                                                                                                                                                                                                                                                                                                                                                                                                                                                                                                                                                                                                                                                                                                                                                                                                                                                                                                                                                                                                                                                                                                                                                                                                                | Beach Club |                         |              |    | Holiday Home                       |             | L14        | 1             | 7,5%             |
|               |                       |                                 |                                                                                                                                                                                                                                                                                                                                                                                                                                                                                                                                                                                                                                                                                                                                                                                                                                                                                                                                                                                                                                                                                                                                                                                                                                                                                                                                                                                                                                                                                                                                                                                                                                                                                                                                                                                                                                                                                                                                                                                                                                                                                                                                |            |                         | 154          |    | Holiday Home Amenities             |             | L13        | AMEN          | 91.100           |
|               |                       | 88                              | Offices                                                                                                                                                                                                                                                                                                                                                                                                                                                                                                                                                                                                                                                                                                                                                                                                                                                                                                                                                                                                                                                                                                                                                                                                                                                                                                                                                                                                                                                                                                                                                                                                                                                                                                                                                                                                                                                                                                                                                                                                                                                                                                                        |            | Food Sanitization / BOH | P15          | 05 | BOH (Kitchen)                      | 5           | L12        | 1000          | 5                |
|               |                       |                                 |                                                                                                                                                                                                                                                                                                                                                                                                                                                                                                                                                                                                                                                                                                                                                                                                                                                                                                                                                                                                                                                                                                                                                                                                                                                                                                                                                                                                                                                                                                                                                                                                                                                                                                                                                                                                                                                                                                                                                                                                                                                                                                                                |            | Residential Services    | P14M         | 04 | Residential Ser. / Staff / Offices |             | 1000000 10 |               | 1-24 168         |
| Cooling Tower |                       | 80(2)                           |                                                                                                                                                                                                                                                                                                                                                                                                                                                                                                                                                                                                                                                                                                                                                                                                                                                                                                                                                                                                                                                                                                                                                                                                                                                                                                                                                                                                                                                                                                                                                                                                                                                                                                                                                                                                                                                                                                                                                                                                                                                                                                                                |            | Residential Services    | P 14IVI      | 04 | Residential Set. / Stall / Offices | 12          | L11_ 8     | 3             |                  |
|               |                       |                                 | Banquet Hall                                                                                                                                                                                                                                                                                                                                                                                                                                                                                                                                                                                                                                                                                                                                                                                                                                                                                                                                                                                                                                                                                                                                                                                                                                                                                                                                                                                                                                                                                                                                                                                                                                                                                                                                                                                                                                                                                                                                                                                                                                                                                                                   | 8          | Prefunction             | P14          | 03 | Prefunction                        | 9009        | 140        | PRE           | 2                |
|               | 7- 1                  |                                 |                                                                                                                                                                                                                                                                                                                                                                                                                                                                                                                                                                                                                                                                                                                                                                                                                                                                                                                                                                                                                                                                                                                                                                                                                                                                                                                                                                                                                                                                                                                                                                                                                                                                                                                                                                                                                                                                                                                                                                                                                                                                                                                                |            | Tarana and a second     |              |    |                                    | -           | L10        |               | 75,000           |
| Chiller       |                       |                                 |                                                                                                                                                                                                                                                                                                                                                                                                                                                                                                                                                                                                                                                                                                                                                                                                                                                                                                                                                                                                                                                                                                                                                                                                                                                                                                                                                                                                                                                                                                                                                                                                                                                                                                                                                                                                                                                                                                                                                                                                                                                                                                                                | 107 P      | Holiday Home            | P13          |    | MEP FLOOR                          |             | 4          | WED           | - Company (1907) |
|               |                       |                                 |                                                                                                                                                                                                                                                                                                                                                                                                                                                                                                                                                                                                                                                                                                                                                                                                                                                                                                                                                                                                                                                                                                                                                                                                                                                                                                                                                                                                                                                                                                                                                                                                                                                                                                                                                                                                                                                                                                                                                                                                                                                                                                                                | 95 P       | Holiday Home            | P12          | 02 |                                    |             | L09        | -             | 100.00           |
| Generator     |                       |                                 |                                                                                                                                                                                                                                                                                                                                                                                                                                                                                                                                                                                                                                                                                                                                                                                                                                                                                                                                                                                                                                                                                                                                                                                                                                                                                                                                                                                                                                                                                                                                                                                                                                                                                                                                                                                                                                                                                                                                                                                                                                                                                                                                | 118 P      | Holiday Home            | P11          | 01 | Adrenaline Zone Lobby              |             | L08        | ADR           | 1000             |
| - Contraction |                       | Freehold                        |                                                                                                                                                                                                                                                                                                                                                                                                                                                                                                                                                                                                                                                                                                                                                                                                                                                                                                                                                                                                                                                                                                                                                                                                                                                                                                                                                                                                                                                                                                                                                                                                                                                                                                                                                                                                                                                                                                                                                                                                                                                                                                                                | 133 P      | Holiday Home            | P10          |    | Retail                             |             | 9          |               | 1000             |
|               |                       |                                 |                                                                                                                                                                                                                                                                                                                                                                                                                                                                                                                                                                                                                                                                                                                                                                                                                                                                                                                                                                                                                                                                                                                                                                                                                                                                                                                                                                                                                                                                                                                                                                                                                                                                                                                                                                                                                                                                                                                                                                                                                                                                                                                                | 141 P      | Freehold                | P09          | -  |                                    |             | L07 3      | -             | 75,000           |
|               |                       | Freehold                        | 1000                                                                                                                                                                                                                                                                                                                                                                                                                                                                                                                                                                                                                                                                                                                                                                                                                                                                                                                                                                                                                                                                                                                                                                                                                                                                                                                                                                                                                                                                                                                                                                                                                                                                                                                                                                                                                                                                                                                                                                                                                                                                                                                           | 140 P      | Penthouse               | P08          |    | Retail                             |             | L06        | 1             | 12,79%           |
|               | -                     | an Indian at                    | Company of the Compan | 141 P      | Penthouse               | P07          |    | Retail                             |             | L05        | 4             |                  |
|               | 7,00                  | Beach Club                      | Night Club                                                                                                                                                                                                                                                                                                                                                                                                                                                                                                                                                                                                                                                                                                                                                                                                                                                                                                                                                                                                                                                                                                                                                                                                                                                                                                                                                                                                                                                                                                                                                                                                                                                                                                                                                                                                                                                                                                                                                                                                                                                                                                                     | 138 P      | Offices                 | P06          |    | Retail                             |             | L04_       | RETAIL        | 7LEVELS          |
|               | Hotel                 | Observation/Adrenaline          | Fig. Box                                                                                                                                                                                                                                                                                                                                                                                                                                                                                                                                                                                                                                                                                                                                                                                                                                                                                                                                                                                                                                                                                                                                                                                                                                                                                                                                                                                                                                                                                                                                                                                                                                                                                                                                                                                                                                                                                                                                                                                                                                                                                                                       | 139 P      | Night Club              | P05<br>P04   | -  |                                    |             |            |               | 12 411           |
| Ramps Access  | Hotel                 | Observation/Adrenaline<br>Hotel | Fine Ulning                                                                                                                                                                                                                                                                                                                                                                                                                                                                                                                                                                                                                                                                                                                                                                                                                                                                                                                                                                                                                                                                                                                                                                                                                                                                                                                                                                                                                                                                                                                                                                                                                                                                                                                                                                                                                                                                                                                                                                                                                                                                                                                    | 138 P      | Retail<br>Banquet Hall  | P04          |    | Retail                             |             | L03        | -             | - 10065          |
|               |                       | riotei                          |                                                                                                                                                                                                                                                                                                                                                                                                                                                                                                                                                                                                                                                                                                                                                                                                                                                                                                                                                                                                                                                                                                                                                                                                                                                                                                                                                                                                                                                                                                                                                                                                                                                                                                                                                                                                                                                                                                                                                                                                                                                                                                                                | 67 P       | Hotel                   | P02          |    | Retail                             |             | L02        | 1             | - 12,000         |
|               |                       |                                 |                                                                                                                                                                                                                                                                                                                                                                                                                                                                                                                                                                                                                                                                                                                                                                                                                                                                                                                                                                                                                                                                                                                                                                                                                                                                                                                                                                                                                                                                                                                                                                                                                                                                                                                                                                                                                                                                                                                                                                                                                                                                                                                                | 30 P       | Holiday Home            | P01          |    | Retail                             |             | L01        | 1             | 433.5            |
| Substation    | 10 3000               |                                 |                                                                                                                                                                                                                                                                                                                                                                                                                                                                                                                                                                                                                                                                                                                                                                                                                                                                                                                                                                                                                                                                                                                                                                                                                                                                                                                                                                                                                                                                                                                                                                                                                                                                                                                                                                                                                                                                                                                                                                                                                                                                                                                                |            |                         |              |    | Labbu                              |             | 9000       | LOBBY         | 1100             |
|               | and the second second |                                 |                                                                                                                                                                                                                                                                                                                                                                                                                                                                                                                                                                                                                                                                                                                                                                                                                                                                                                                                                                                                                                                                                                                                                                                                                                                                                                                                                                                                                                                                                                                                                                                                                                                                                                                                                                                                                                                                                                                                                                                                                                                                                                                                | 0P         | DROP OFF                | PG -         |    | Lobby                              |             | L00        |               | 3.000            |
|               |                       | UTILITY CORRIDOR                |                                                                                                                                                                                                                                                                                                                                                                                                                                                                                                                                                                                                                                                                                                                                                                                                                                                                                                                                                                                                                                                                                                                                                                                                                                                                                                                                                                                                                                                                                                                                                                                                                                                                                                                                                                                                                                                                                                                                                                                                                                                                                                                                | 11 P       | Freehold                | PB01         |    | MEP FLOOR                          |             | 0 2000     |               |                  |
|               | 15                    |                                 |                                                                                                                                                                                                                                                                                                                                                                                                                                                                                                                                                                                                                                                                                                                                                                                                                                                                                                                                                                                                                                                                                                                                                                                                                                                                                                                                                                                                                                                                                                                                                                                                                                                                                                                                                                                                                                                                                                                                                                                                                                                                                                                                | 18 P       | Freehold                | PB02         |    |                                    | non-Mothins | 900        |               | 100              |
|               |                       |                                 |                                                                                                                                                                                                                                                                                                                                                                                                                                                                                                                                                                                                                                                                                                                                                                                                                                                                                                                                                                                                                                                                                                                                                                                                                                                                                                                                                                                                                                                                                                                                                                                                                                                                                                                                                                                                                                                                                                                                                                                                                                                                                                                                | 49 P       | Freehold<br>Freehold    | PB03         |    |                                    |             |            | 4             |                  |
|               |                       |                                 |                                                                                                                                                                                                                                                                                                                                                                                                                                                                                                                                                                                                                                                                                                                                                                                                                                                                                                                                                                                                                                                                                                                                                                                                                                                                                                                                                                                                                                                                                                                                                                                                                                                                                                                                                                                                                                                                                                                                                                                                                                                                                                                                | 53 P       | Freehold                | PB04<br>PB05 |    |                                    |             |            |               |                  |
|               |                       |                                 |                                                                                                                                                                                                                                                                                                                                                                                                                                                                                                                                                                                                                                                                                                                                                                                                                                                                                                                                                                                                                                                                                                                                                                                                                                                                                                                                                                                                                                                                                                                                                                                                                                                                                                                                                                                                                                                                                                                                                                                                                                                                                                                                | 53 P       | Freehold                | PB05         |    |                                    |             |            | ı             |                  |
|               |                       |                                 |                                                                                                                                                                                                                                                                                                                                                                                                                                                                                                                                                                                                                                                                                                                                                                                                                                                                                                                                                                                                                                                                                                                                                                                                                                                                                                                                                                                                                                                                                                                                                                                                                                                                                                                                                                                                                                                                                                                                                                                                                                                                                                                                | 53 P       | Freehold                | PB07         |    |                                    |             |            |               |                  |
|               |                       |                                 |                                                                                                                                                                                                                                                                                                                                                                                                                                                                                                                                                                                                                                                                                                                                                                                                                                                                                                                                                                                                                                                                                                                                                                                                                                                                                                                                                                                                                                                                                                                                                                                                                                                                                                                                                                                                                                                                                                                                                                                                                                                                                                                                |            | Freehold                | PB08         |    |                                    |             |            | 4             |                  |
|               |                       |                                 |                                                                                                                                                                                                                                                                                                                                                                                                                                                                                                                                                                                                                                                                                                                                                                                                                                                                                                                                                                                                                                                                                                                                                                                                                                                                                                                                                                                                                                                                                                                                                                                                                                                                                                                                                                                                                                                                                                                                                                                                                                                                                                                                | 35 P       | Freehold                | PB09         |    |                                    |             |            | 4             |                  |
|               |                       |                                 |                                                                                                                                                                                                                                                                                                                                                                                                                                                                                                                                                                                                                                                                                                                                                                                                                                                                                                                                                                                                                                                                                                                                                                                                                                                                                                                                                                                                                                                                                                                                                                                                                                                                                                                                                                                                                                                                                                                                                                                                                                                                                                                                | 35 P       | Freetioid               | 1 503        |    |                                    |             |            | 46            |                  |