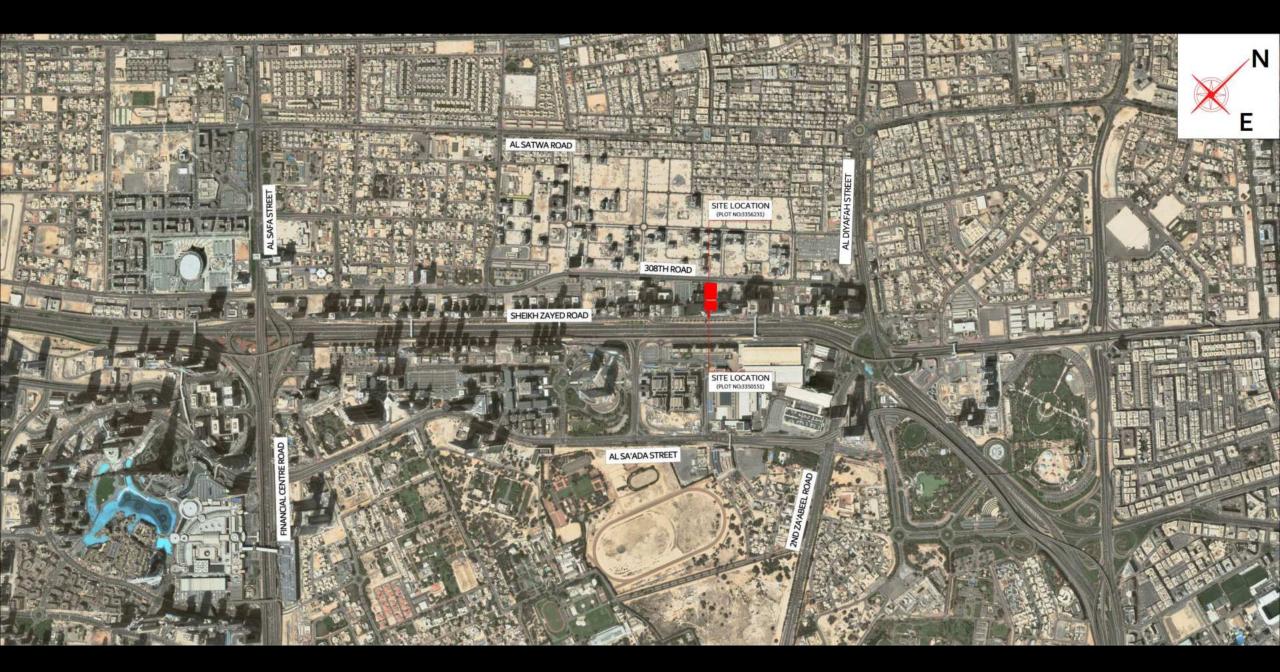

## BURJ AZIZI

|               |                       |                                 |                                                                                                                                                                                                                                                                                                                                                                                                                                                                                                                                                                                                                                                                                                                                                                                                                                                                                                                                                                                                                                                                                                                                                                                                                                                                                                                                                                                                                                                                                                                                                                                                                                                                                                                                                                                                                                                                                                                                                                                                                                                                                                                                |            |                         |              | -  | <del></del>                        |             |            |               | -75.00           |
|---------------|-----------------------|---------------------------------|--------------------------------------------------------------------------------------------------------------------------------------------------------------------------------------------------------------------------------------------------------------------------------------------------------------------------------------------------------------------------------------------------------------------------------------------------------------------------------------------------------------------------------------------------------------------------------------------------------------------------------------------------------------------------------------------------------------------------------------------------------------------------------------------------------------------------------------------------------------------------------------------------------------------------------------------------------------------------------------------------------------------------------------------------------------------------------------------------------------------------------------------------------------------------------------------------------------------------------------------------------------------------------------------------------------------------------------------------------------------------------------------------------------------------------------------------------------------------------------------------------------------------------------------------------------------------------------------------------------------------------------------------------------------------------------------------------------------------------------------------------------------------------------------------------------------------------------------------------------------------------------------------------------------------------------------------------------------------------------------------------------------------------------------------------------------------------------------------------------------------------|------------|-------------------------|--------------|----|------------------------------------|-------------|------------|---------------|------------------|
|               |                       |                                 |                                                                                                                                                                                                                                                                                                                                                                                                                                                                                                                                                                                                                                                                                                                                                                                                                                                                                                                                                                                                                                                                                                                                                                                                                                                                                                                                                                                                                                                                                                                                                                                                                                                                                                                                                                                                                                                                                                                                                                                                                                                                                                                                |            |                         |              |    |                                    |             | 8          | WEb           |                  |
|               |                       |                                 |                                                                                                                                                                                                                                                                                                                                                                                                                                                                                                                                                                                                                                                                                                                                                                                                                                                                                                                                                                                                                                                                                                                                                                                                                                                                                                                                                                                                                                                                                                                                                                                                                                                                                                                                                                                                                                                                                                                                                                                                                                                                                                                                |            |                         |              |    | MEP FLOOR                          |             |            | - 2           | mercial 80%      |
|               |                       |                                 |                                                                                                                                                                                                                                                                                                                                                                                                                                                                                                                                                                                                                                                                                                                                                                                                                                                                                                                                                                                                                                                                                                                                                                                                                                                                                                                                                                                                                                                                                                                                                                                                                                                                                                                                                                                                                                                                                                                                                                                                                                                                                                                                |            |                         |              |    |                                    |             | L25_       | -             | (III)            |
|               |                       |                                 |                                                                                                                                                                                                                                                                                                                                                                                                                                                                                                                                                                                                                                                                                                                                                                                                                                                                                                                                                                                                                                                                                                                                                                                                                                                                                                                                                                                                                                                                                                                                                                                                                                                                                                                                                                                                                                                                                                                                                                                                                                                                                                                                |            |                         |              |    | Holiday Home                       |             | L24        |               |                  |
|               |                       |                                 |                                                                                                                                                                                                                                                                                                                                                                                                                                                                                                                                                                                                                                                                                                                                                                                                                                                                                                                                                                                                                                                                                                                                                                                                                                                                                                                                                                                                                                                                                                                                                                                                                                                                                                                                                                                                                                                                                                                                                                                                                                                                                                                                |            |                         |              |    | Holiday Home                       |             | L23        |               | - 47.00          |
|               |                       |                                 |                                                                                                                                                                                                                                                                                                                                                                                                                                                                                                                                                                                                                                                                                                                                                                                                                                                                                                                                                                                                                                                                                                                                                                                                                                                                                                                                                                                                                                                                                                                                                                                                                                                                                                                                                                                                                                                                                                                                                                                                                                                                                                                                |            |                         |              |    | Holiday Home                       |             | L22        |               | 7000             |
|               |                       |                                 |                                                                                                                                                                                                                                                                                                                                                                                                                                                                                                                                                                                                                                                                                                                                                                                                                                                                                                                                                                                                                                                                                                                                                                                                                                                                                                                                                                                                                                                                                                                                                                                                                                                                                                                                                                                                                                                                                                                                                                                                                                                                                                                                |            |                         |              |    | Holiday Home                       |             | L21_       |               | 10.000           |
|               |                       |                                 |                                                                                                                                                                                                                                                                                                                                                                                                                                                                                                                                                                                                                                                                                                                                                                                                                                                                                                                                                                                                                                                                                                                                                                                                                                                                                                                                                                                                                                                                                                                                                                                                                                                                                                                                                                                                                                                                                                                                                                                                                                                                                                                                |            |                         |              |    | Holiday Home                       |             | 10         | MES           | S                |
|               |                       |                                 |                                                                                                                                                                                                                                                                                                                                                                                                                                                                                                                                                                                                                                                                                                                                                                                                                                                                                                                                                                                                                                                                                                                                                                                                                                                                                                                                                                                                                                                                                                                                                                                                                                                                                                                                                                                                                                                                                                                                                                                                                                                                                                                                |            |                         |              |    | Holiday Home                       |             |            | N H           | 11 LEVELS        |
|               |                       |                                 |                                                                                                                                                                                                                                                                                                                                                                                                                                                                                                                                                                                                                                                                                                                                                                                                                                                                                                                                                                                                                                                                                                                                                                                                                                                                                                                                                                                                                                                                                                                                                                                                                                                                                                                                                                                                                                                                                                                                                                                                                                                                                                                                |            |                         |              |    |                                    |             | 167        | HOLIDAY HOMES | = 10.00          |
|               |                       |                                 |                                                                                                                                                                                                                                                                                                                                                                                                                                                                                                                                                                                                                                                                                                                                                                                                                                                                                                                                                                                                                                                                                                                                                                                                                                                                                                                                                                                                                                                                                                                                                                                                                                                                                                                                                                                                                                                                                                                                                                                                                                                                                                                                |            |                         |              |    | Holiday Home                       |             | un.        | 1             | - 15.07%         |
|               |                       |                                 |                                                                                                                                                                                                                                                                                                                                                                                                                                                                                                                                                                                                                                                                                                                                                                                                                                                                                                                                                                                                                                                                                                                                                                                                                                                                                                                                                                                                                                                                                                                                                                                                                                                                                                                                                                                                                                                                                                                                                                                                                                                                                                                                |            |                         |              |    | Holiday Home                       |             | 10         | +             | - 4000           |
|               |                       |                                 |                                                                                                                                                                                                                                                                                                                                                                                                                                                                                                                                                                                                                                                                                                                                                                                                                                                                                                                                                                                                                                                                                                                                                                                                                                                                                                                                                                                                                                                                                                                                                                                                                                                                                                                                                                                                                                                                                                                                                                                                                                                                                                                                |            |                         |              |    | Holiday Home                       |             | L16        | +             | - 4/300          |
|               |                       |                                 |                                                                                                                                                                                                                                                                                                                                                                                                                                                                                                                                                                                                                                                                                                                                                                                                                                                                                                                                                                                                                                                                                                                                                                                                                                                                                                                                                                                                                                                                                                                                                                                                                                                                                                                                                                                                                                                                                                                                                                                                                                                                                                                                |            |                         |              |    | Holiday Home                       |             | L15 \$     | +             | - 980            |
|               |                       | 88                              |                                                                                                                                                                                                                                                                                                                                                                                                                                                                                                                                                                                                                                                                                                                                                                                                                                                                                                                                                                                                                                                                                                                                                                                                                                                                                                                                                                                                                                                                                                                                                                                                                                                                                                                                                                                                                                                                                                                                                                                                                                                                                                                                | Beach Club |                         |              |    | Holiday Home                       |             | L14        | 1             | 7,5%             |
|               |                       |                                 |                                                                                                                                                                                                                                                                                                                                                                                                                                                                                                                                                                                                                                                                                                                                                                                                                                                                                                                                                                                                                                                                                                                                                                                                                                                                                                                                                                                                                                                                                                                                                                                                                                                                                                                                                                                                                                                                                                                                                                                                                                                                                                                                |            |                         | 154          |    | Holiday Home Amenities             |             | L13        | AMEN          | 91.100           |
|               |                       | 88                              | Offices                                                                                                                                                                                                                                                                                                                                                                                                                                                                                                                                                                                                                                                                                                                                                                                                                                                                                                                                                                                                                                                                                                                                                                                                                                                                                                                                                                                                                                                                                                                                                                                                                                                                                                                                                                                                                                                                                                                                                                                                                                                                                                                        |            | Food Sanitization / BOH | P15          | 05 | BOH (Kitchen)                      | 5           | L12        | 1000          | 5                |
|               |                       |                                 |                                                                                                                                                                                                                                                                                                                                                                                                                                                                                                                                                                                                                                                                                                                                                                                                                                                                                                                                                                                                                                                                                                                                                                                                                                                                                                                                                                                                                                                                                                                                                                                                                                                                                                                                                                                                                                                                                                                                                                                                                                                                                                                                |            | Residential Services    | P14M         | 04 | Residential Ser. / Staff / Offices |             | 1000000 10 |               | 1-24 168         |
| Cooling Tower |                       | 80(2)                           |                                                                                                                                                                                                                                                                                                                                                                                                                                                                                                                                                                                                                                                                                                                                                                                                                                                                                                                                                                                                                                                                                                                                                                                                                                                                                                                                                                                                                                                                                                                                                                                                                                                                                                                                                                                                                                                                                                                                                                                                                                                                                                                                |            | Residential Services    | P 14IVI      | 04 | Residential Set. / Stall / Offices | 12          | L11_ 8     | 3             |                  |
|               |                       |                                 | Banquet Hall                                                                                                                                                                                                                                                                                                                                                                                                                                                                                                                                                                                                                                                                                                                                                                                                                                                                                                                                                                                                                                                                                                                                                                                                                                                                                                                                                                                                                                                                                                                                                                                                                                                                                                                                                                                                                                                                                                                                                                                                                                                                                                                   | 8          | Prefunction             | P14          | 03 | Prefunction                        | 9009        | 140        | PRE           | 2                |
|               | 7- 1                  |                                 |                                                                                                                                                                                                                                                                                                                                                                                                                                                                                                                                                                                                                                                                                                                                                                                                                                                                                                                                                                                                                                                                                                                                                                                                                                                                                                                                                                                                                                                                                                                                                                                                                                                                                                                                                                                                                                                                                                                                                                                                                                                                                                                                |            | Tarana and a second     |              |    |                                    | -           | L10        |               | 75,000           |
| Chiller       |                       |                                 |                                                                                                                                                                                                                                                                                                                                                                                                                                                                                                                                                                                                                                                                                                                                                                                                                                                                                                                                                                                                                                                                                                                                                                                                                                                                                                                                                                                                                                                                                                                                                                                                                                                                                                                                                                                                                                                                                                                                                                                                                                                                                                                                | 107 P      | Holiday Home            | P13          |    | MEP FLOOR                          |             | 4          | WED           | - Company (1907) |
|               |                       |                                 |                                                                                                                                                                                                                                                                                                                                                                                                                                                                                                                                                                                                                                                                                                                                                                                                                                                                                                                                                                                                                                                                                                                                                                                                                                                                                                                                                                                                                                                                                                                                                                                                                                                                                                                                                                                                                                                                                                                                                                                                                                                                                                                                | 95 P       | Holiday Home            | P12          | 02 |                                    |             | L09        | -             | 100.00           |
| Generator     |                       |                                 |                                                                                                                                                                                                                                                                                                                                                                                                                                                                                                                                                                                                                                                                                                                                                                                                                                                                                                                                                                                                                                                                                                                                                                                                                                                                                                                                                                                                                                                                                                                                                                                                                                                                                                                                                                                                                                                                                                                                                                                                                                                                                                                                | 118 P      | Holiday Home            | P11          | 01 | Adrenaline Zone Lobby              |             | L08        | ADR           | 1000             |
| - Contraction |                       | Freehold                        |                                                                                                                                                                                                                                                                                                                                                                                                                                                                                                                                                                                                                                                                                                                                                                                                                                                                                                                                                                                                                                                                                                                                                                                                                                                                                                                                                                                                                                                                                                                                                                                                                                                                                                                                                                                                                                                                                                                                                                                                                                                                                                                                | 133 P      | Holiday Home            | P10          |    | Retail                             |             | 9          |               | 1000             |
|               |                       |                                 |                                                                                                                                                                                                                                                                                                                                                                                                                                                                                                                                                                                                                                                                                                                                                                                                                                                                                                                                                                                                                                                                                                                                                                                                                                                                                                                                                                                                                                                                                                                                                                                                                                                                                                                                                                                                                                                                                                                                                                                                                                                                                                                                | 141 P      | Freehold                | P09          | -  |                                    |             | L07 3      | -             | 75,000           |
|               |                       | Freehold                        | 1000                                                                                                                                                                                                                                                                                                                                                                                                                                                                                                                                                                                                                                                                                                                                                                                                                                                                                                                                                                                                                                                                                                                                                                                                                                                                                                                                                                                                                                                                                                                                                                                                                                                                                                                                                                                                                                                                                                                                                                                                                                                                                                                           | 140 P      | Penthouse               | P08          |    | Retail                             |             | L06        | 1             | 12,79%           |
|               | -                     | an Indian at                    | Company of the Compan | 141 P      | Penthouse               | P07          |    | Retail                             |             | L05        | 4             |                  |
|               | 7,00                  | Beach Club                      | Night Club                                                                                                                                                                                                                                                                                                                                                                                                                                                                                                                                                                                                                                                                                                                                                                                                                                                                                                                                                                                                                                                                                                                                                                                                                                                                                                                                                                                                                                                                                                                                                                                                                                                                                                                                                                                                                                                                                                                                                                                                                                                                                                                     | 138 P      | Offices                 | P06          |    | Retail                             |             | L04_       | RETAIL        | 7LEVELS          |
|               | Hotel                 | Observation/Adrenaline          | Fig. Box                                                                                                                                                                                                                                                                                                                                                                                                                                                                                                                                                                                                                                                                                                                                                                                                                                                                                                                                                                                                                                                                                                                                                                                                                                                                                                                                                                                                                                                                                                                                                                                                                                                                                                                                                                                                                                                                                                                                                                                                                                                                                                                       | 139 P      | Night Club              | P05<br>P04   | -  |                                    |             |            |               | 12 411           |
| Ramps Access  | Hotel                 | Observation/Adrenaline<br>Hotel | Fine Ulning                                                                                                                                                                                                                                                                                                                                                                                                                                                                                                                                                                                                                                                                                                                                                                                                                                                                                                                                                                                                                                                                                                                                                                                                                                                                                                                                                                                                                                                                                                                                                                                                                                                                                                                                                                                                                                                                                                                                                                                                                                                                                                                    | 138 P      | Retail<br>Banquet Hall  | P04          |    | Retail                             |             | L03        | -             | - 10065          |
|               |                       | riotei                          |                                                                                                                                                                                                                                                                                                                                                                                                                                                                                                                                                                                                                                                                                                                                                                                                                                                                                                                                                                                                                                                                                                                                                                                                                                                                                                                                                                                                                                                                                                                                                                                                                                                                                                                                                                                                                                                                                                                                                                                                                                                                                                                                | 67 P       | Hotel                   | P02          |    | Retail                             |             | L02        | 1             | - 12,000         |
|               |                       |                                 |                                                                                                                                                                                                                                                                                                                                                                                                                                                                                                                                                                                                                                                                                                                                                                                                                                                                                                                                                                                                                                                                                                                                                                                                                                                                                                                                                                                                                                                                                                                                                                                                                                                                                                                                                                                                                                                                                                                                                                                                                                                                                                                                | 30 P       | Holiday Home            | P01          |    | Retail                             |             | L01        | 1             | 433.5            |
| Substation    | 10 3000               |                                 |                                                                                                                                                                                                                                                                                                                                                                                                                                                                                                                                                                                                                                                                                                                                                                                                                                                                                                                                                                                                                                                                                                                                                                                                                                                                                                                                                                                                                                                                                                                                                                                                                                                                                                                                                                                                                                                                                                                                                                                                                                                                                                                                |            |                         |              |    | Labbu                              |             | 9000       | LOBBY         | 1100             |
|               | and the second second |                                 |                                                                                                                                                                                                                                                                                                                                                                                                                                                                                                                                                                                                                                                                                                                                                                                                                                                                                                                                                                                                                                                                                                                                                                                                                                                                                                                                                                                                                                                                                                                                                                                                                                                                                                                                                                                                                                                                                                                                                                                                                                                                                                                                | 0P         | DROP OFF                | PG -         |    | Lobby                              |             | L00        |               | 3.000            |
|               |                       | UTILITY CORRIDOR                |                                                                                                                                                                                                                                                                                                                                                                                                                                                                                                                                                                                                                                                                                                                                                                                                                                                                                                                                                                                                                                                                                                                                                                                                                                                                                                                                                                                                                                                                                                                                                                                                                                                                                                                                                                                                                                                                                                                                                                                                                                                                                                                                | 11 P       | Freehold                | PB01         |    | MEP FLOOR                          |             | 0 2000     |               |                  |
|               | 15                    |                                 |                                                                                                                                                                                                                                                                                                                                                                                                                                                                                                                                                                                                                                                                                                                                                                                                                                                                                                                                                                                                                                                                                                                                                                                                                                                                                                                                                                                                                                                                                                                                                                                                                                                                                                                                                                                                                                                                                                                                                                                                                                                                                                                                | 18 P       | Freehold                | PB02         |    |                                    | non-Mothins | 900        |               | 100              |
|               |                       |                                 |                                                                                                                                                                                                                                                                                                                                                                                                                                                                                                                                                                                                                                                                                                                                                                                                                                                                                                                                                                                                                                                                                                                                                                                                                                                                                                                                                                                                                                                                                                                                                                                                                                                                                                                                                                                                                                                                                                                                                                                                                                                                                                                                | 49 P       | Freehold<br>Freehold    | PB03         |    |                                    |             |            | 4             |                  |
|               |                       |                                 |                                                                                                                                                                                                                                                                                                                                                                                                                                                                                                                                                                                                                                                                                                                                                                                                                                                                                                                                                                                                                                                                                                                                                                                                                                                                                                                                                                                                                                                                                                                                                                                                                                                                                                                                                                                                                                                                                                                                                                                                                                                                                                                                | 53 P       | Freehold                | PB04<br>PB05 |    |                                    |             |            |               |                  |
|               |                       |                                 |                                                                                                                                                                                                                                                                                                                                                                                                                                                                                                                                                                                                                                                                                                                                                                                                                                                                                                                                                                                                                                                                                                                                                                                                                                                                                                                                                                                                                                                                                                                                                                                                                                                                                                                                                                                                                                                                                                                                                                                                                                                                                                                                | 53 P       | Freehold                | PB05         |    |                                    |             |            | ı             |                  |
|               |                       |                                 |                                                                                                                                                                                                                                                                                                                                                                                                                                                                                                                                                                                                                                                                                                                                                                                                                                                                                                                                                                                                                                                                                                                                                                                                                                                                                                                                                                                                                                                                                                                                                                                                                                                                                                                                                                                                                                                                                                                                                                                                                                                                                                                                | 53 P       | Freehold                | PB07         |    |                                    |             |            |               |                  |
|               |                       |                                 |                                                                                                                                                                                                                                                                                                                                                                                                                                                                                                                                                                                                                                                                                                                                                                                                                                                                                                                                                                                                                                                                                                                                                                                                                                                                                                                                                                                                                                                                                                                                                                                                                                                                                                                                                                                                                                                                                                                                                                                                                                                                                                                                |            | Freehold                | PB08         |    |                                    |             |            | 4             |                  |
|               |                       |                                 |                                                                                                                                                                                                                                                                                                                                                                                                                                                                                                                                                                                                                                                                                                                                                                                                                                                                                                                                                                                                                                                                                                                                                                                                                                                                                                                                                                                                                                                                                                                                                                                                                                                                                                                                                                                                                                                                                                                                                                                                                                                                                                                                | 35 P       | Freehold                | PB09         |    |                                    |             |            | 4             |                  |
|               |                       |                                 |                                                                                                                                                                                                                                                                                                                                                                                                                                                                                                                                                                                                                                                                                                                                                                                                                                                                                                                                                                                                                                                                                                                                                                                                                                                                                                                                                                                                                                                                                                                                                                                                                                                                                                                                                                                                                                                                                                                                                                                                                                                                                                                                | 35 P       | Freetioid               | 1 503        |    |                                    |             |            | 46            |                  |