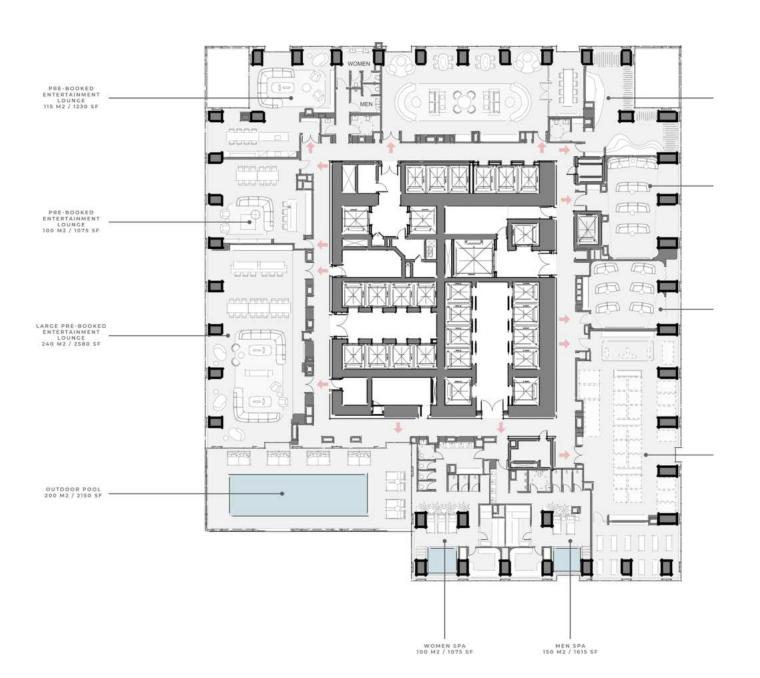

## BURJ AZIZI

|               |                       |                                 |                                                                                                                                                                                                                                                                                                                                                                                                                                                                                                                                                                                                                                                                                                                                                                                                                                                                                                                                                                                                                                                                                                                                                                                                                                                                                                                                                                                                                                                                                                                                                                                                                                                                                                                                                                                                                                                                                                                                                                                                                                                                                                                                |            |                         |              | -  | <del></del>                        |             |            |               | -75.00           |
|---------------|-----------------------|---------------------------------|--------------------------------------------------------------------------------------------------------------------------------------------------------------------------------------------------------------------------------------------------------------------------------------------------------------------------------------------------------------------------------------------------------------------------------------------------------------------------------------------------------------------------------------------------------------------------------------------------------------------------------------------------------------------------------------------------------------------------------------------------------------------------------------------------------------------------------------------------------------------------------------------------------------------------------------------------------------------------------------------------------------------------------------------------------------------------------------------------------------------------------------------------------------------------------------------------------------------------------------------------------------------------------------------------------------------------------------------------------------------------------------------------------------------------------------------------------------------------------------------------------------------------------------------------------------------------------------------------------------------------------------------------------------------------------------------------------------------------------------------------------------------------------------------------------------------------------------------------------------------------------------------------------------------------------------------------------------------------------------------------------------------------------------------------------------------------------------------------------------------------------|------------|-------------------------|--------------|----|------------------------------------|-------------|------------|---------------|------------------|
|               |                       |                                 |                                                                                                                                                                                                                                                                                                                                                                                                                                                                                                                                                                                                                                                                                                                                                                                                                                                                                                                                                                                                                                                                                                                                                                                                                                                                                                                                                                                                                                                                                                                                                                                                                                                                                                                                                                                                                                                                                                                                                                                                                                                                                                                                |            |                         |              |    |                                    |             | 8          | WEb           |                  |
|               |                       |                                 |                                                                                                                                                                                                                                                                                                                                                                                                                                                                                                                                                                                                                                                                                                                                                                                                                                                                                                                                                                                                                                                                                                                                                                                                                                                                                                                                                                                                                                                                                                                                                                                                                                                                                                                                                                                                                                                                                                                                                                                                                                                                                                                                |            |                         |              |    | MEP FLOOR                          |             |            | - 2           | mercial 80%      |
|               |                       |                                 |                                                                                                                                                                                                                                                                                                                                                                                                                                                                                                                                                                                                                                                                                                                                                                                                                                                                                                                                                                                                                                                                                                                                                                                                                                                                                                                                                                                                                                                                                                                                                                                                                                                                                                                                                                                                                                                                                                                                                                                                                                                                                                                                |            |                         |              |    |                                    |             | L25_       | -             | (III)            |
|               |                       |                                 |                                                                                                                                                                                                                                                                                                                                                                                                                                                                                                                                                                                                                                                                                                                                                                                                                                                                                                                                                                                                                                                                                                                                                                                                                                                                                                                                                                                                                                                                                                                                                                                                                                                                                                                                                                                                                                                                                                                                                                                                                                                                                                                                |            |                         |              |    | Holiday Home                       |             | L24        |               |                  |
|               |                       |                                 |                                                                                                                                                                                                                                                                                                                                                                                                                                                                                                                                                                                                                                                                                                                                                                                                                                                                                                                                                                                                                                                                                                                                                                                                                                                                                                                                                                                                                                                                                                                                                                                                                                                                                                                                                                                                                                                                                                                                                                                                                                                                                                                                |            |                         |              |    | Holiday Home                       |             | L23        |               | - 47.00          |
|               |                       |                                 |                                                                                                                                                                                                                                                                                                                                                                                                                                                                                                                                                                                                                                                                                                                                                                                                                                                                                                                                                                                                                                                                                                                                                                                                                                                                                                                                                                                                                                                                                                                                                                                                                                                                                                                                                                                                                                                                                                                                                                                                                                                                                                                                |            |                         |              |    | Holiday Home                       |             | L22        |               | 7000             |
|               |                       |                                 |                                                                                                                                                                                                                                                                                                                                                                                                                                                                                                                                                                                                                                                                                                                                                                                                                                                                                                                                                                                                                                                                                                                                                                                                                                                                                                                                                                                                                                                                                                                                                                                                                                                                                                                                                                                                                                                                                                                                                                                                                                                                                                                                |            |                         |              |    | Holiday Home                       |             | L21_       |               | 10.000           |
|               |                       |                                 |                                                                                                                                                                                                                                                                                                                                                                                                                                                                                                                                                                                                                                                                                                                                                                                                                                                                                                                                                                                                                                                                                                                                                                                                                                                                                                                                                                                                                                                                                                                                                                                                                                                                                                                                                                                                                                                                                                                                                                                                                                                                                                                                |            |                         |              |    | Holiday Home                       |             | 10         | MES           | S                |
|               |                       |                                 |                                                                                                                                                                                                                                                                                                                                                                                                                                                                                                                                                                                                                                                                                                                                                                                                                                                                                                                                                                                                                                                                                                                                                                                                                                                                                                                                                                                                                                                                                                                                                                                                                                                                                                                                                                                                                                                                                                                                                                                                                                                                                                                                |            |                         |              |    | Holiday Home                       |             |            | N H           | 11 LEVELS        |
|               |                       |                                 |                                                                                                                                                                                                                                                                                                                                                                                                                                                                                                                                                                                                                                                                                                                                                                                                                                                                                                                                                                                                                                                                                                                                                                                                                                                                                                                                                                                                                                                                                                                                                                                                                                                                                                                                                                                                                                                                                                                                                                                                                                                                                                                                |            |                         |              |    |                                    |             | 167        | HOLIDAY HOMES | = 10.00          |
|               |                       |                                 |                                                                                                                                                                                                                                                                                                                                                                                                                                                                                                                                                                                                                                                                                                                                                                                                                                                                                                                                                                                                                                                                                                                                                                                                                                                                                                                                                                                                                                                                                                                                                                                                                                                                                                                                                                                                                                                                                                                                                                                                                                                                                                                                |            |                         |              |    | Holiday Home                       |             | un.        | 1             | - 15.07%         |
|               |                       |                                 |                                                                                                                                                                                                                                                                                                                                                                                                                                                                                                                                                                                                                                                                                                                                                                                                                                                                                                                                                                                                                                                                                                                                                                                                                                                                                                                                                                                                                                                                                                                                                                                                                                                                                                                                                                                                                                                                                                                                                                                                                                                                                                                                |            |                         |              |    | Holiday Home                       |             | 10         | +             | - 4000           |
|               |                       |                                 |                                                                                                                                                                                                                                                                                                                                                                                                                                                                                                                                                                                                                                                                                                                                                                                                                                                                                                                                                                                                                                                                                                                                                                                                                                                                                                                                                                                                                                                                                                                                                                                                                                                                                                                                                                                                                                                                                                                                                                                                                                                                                                                                |            |                         |              |    | Holiday Home                       |             | L16        | +             | - 4/300          |
|               |                       |                                 |                                                                                                                                                                                                                                                                                                                                                                                                                                                                                                                                                                                                                                                                                                                                                                                                                                                                                                                                                                                                                                                                                                                                                                                                                                                                                                                                                                                                                                                                                                                                                                                                                                                                                                                                                                                                                                                                                                                                                                                                                                                                                                                                |            |                         |              |    | Holiday Home                       |             | L15 \$     | +             | - 980            |
|               |                       | 88                              |                                                                                                                                                                                                                                                                                                                                                                                                                                                                                                                                                                                                                                                                                                                                                                                                                                                                                                                                                                                                                                                                                                                                                                                                                                                                                                                                                                                                                                                                                                                                                                                                                                                                                                                                                                                                                                                                                                                                                                                                                                                                                                                                | Beach Club |                         |              |    | Holiday Home                       |             | L14        | 1             | 7,5%             |
|               |                       |                                 |                                                                                                                                                                                                                                                                                                                                                                                                                                                                                                                                                                                                                                                                                                                                                                                                                                                                                                                                                                                                                                                                                                                                                                                                                                                                                                                                                                                                                                                                                                                                                                                                                                                                                                                                                                                                                                                                                                                                                                                                                                                                                                                                |            |                         | 154          |    | Holiday Home Amenities             |             | L13        | AMEN          | 91.100           |
|               |                       | 88                              | Offices                                                                                                                                                                                                                                                                                                                                                                                                                                                                                                                                                                                                                                                                                                                                                                                                                                                                                                                                                                                                                                                                                                                                                                                                                                                                                                                                                                                                                                                                                                                                                                                                                                                                                                                                                                                                                                                                                                                                                                                                                                                                                                                        |            | Food Sanitization / BOH | P15          | 05 | BOH (Kitchen)                      | 5           | L12        | 1000          | 5                |
|               |                       |                                 |                                                                                                                                                                                                                                                                                                                                                                                                                                                                                                                                                                                                                                                                                                                                                                                                                                                                                                                                                                                                                                                                                                                                                                                                                                                                                                                                                                                                                                                                                                                                                                                                                                                                                                                                                                                                                                                                                                                                                                                                                                                                                                                                |            | Residential Services    | P14M         | 04 | Residential Ser. / Staff / Offices |             | 1000000 10 |               | 1-24 168         |
| Cooling Tower |                       | 80(2)                           |                                                                                                                                                                                                                                                                                                                                                                                                                                                                                                                                                                                                                                                                                                                                                                                                                                                                                                                                                                                                                                                                                                                                                                                                                                                                                                                                                                                                                                                                                                                                                                                                                                                                                                                                                                                                                                                                                                                                                                                                                                                                                                                                |            | Residential Services    | P 14IVI      | 04 | Residential Set. / Stall / Offices | 12          | L11_ 8     | 3             |                  |
|               |                       |                                 | Banquet Hall                                                                                                                                                                                                                                                                                                                                                                                                                                                                                                                                                                                                                                                                                                                                                                                                                                                                                                                                                                                                                                                                                                                                                                                                                                                                                                                                                                                                                                                                                                                                                                                                                                                                                                                                                                                                                                                                                                                                                                                                                                                                                                                   | 8          | Prefunction             | P14          | 03 | Prefunction                        | 9009        | 140        | PRE           | 2                |
|               | 7- 1                  |                                 |                                                                                                                                                                                                                                                                                                                                                                                                                                                                                                                                                                                                                                                                                                                                                                                                                                                                                                                                                                                                                                                                                                                                                                                                                                                                                                                                                                                                                                                                                                                                                                                                                                                                                                                                                                                                                                                                                                                                                                                                                                                                                                                                |            | Tarana and a second     |              |    |                                    | -           | L10        |               | 75,000           |
| Chiller       |                       |                                 |                                                                                                                                                                                                                                                                                                                                                                                                                                                                                                                                                                                                                                                                                                                                                                                                                                                                                                                                                                                                                                                                                                                                                                                                                                                                                                                                                                                                                                                                                                                                                                                                                                                                                                                                                                                                                                                                                                                                                                                                                                                                                                                                | 107 P      | Holiday Home            | P13          |    | MEP FLOOR                          |             | 4          | WED           | - Company (1907) |
|               |                       |                                 |                                                                                                                                                                                                                                                                                                                                                                                                                                                                                                                                                                                                                                                                                                                                                                                                                                                                                                                                                                                                                                                                                                                                                                                                                                                                                                                                                                                                                                                                                                                                                                                                                                                                                                                                                                                                                                                                                                                                                                                                                                                                                                                                | 95 P       | Holiday Home            | P12          | 02 |                                    |             | L09        | -             | 100.00           |
| Generator     |                       |                                 |                                                                                                                                                                                                                                                                                                                                                                                                                                                                                                                                                                                                                                                                                                                                                                                                                                                                                                                                                                                                                                                                                                                                                                                                                                                                                                                                                                                                                                                                                                                                                                                                                                                                                                                                                                                                                                                                                                                                                                                                                                                                                                                                | 118 P      | Holiday Home            | P11          | 01 | Adrenaline Zone Lobby              |             | L08        | ADR           | 1000             |
| - Contraction |                       | Freehold                        |                                                                                                                                                                                                                                                                                                                                                                                                                                                                                                                                                                                                                                                                                                                                                                                                                                                                                                                                                                                                                                                                                                                                                                                                                                                                                                                                                                                                                                                                                                                                                                                                                                                                                                                                                                                                                                                                                                                                                                                                                                                                                                                                | 133 P      | Holiday Home            | P10          |    | Retail                             |             | 9          |               | 1000             |
|               |                       |                                 |                                                                                                                                                                                                                                                                                                                                                                                                                                                                                                                                                                                                                                                                                                                                                                                                                                                                                                                                                                                                                                                                                                                                                                                                                                                                                                                                                                                                                                                                                                                                                                                                                                                                                                                                                                                                                                                                                                                                                                                                                                                                                                                                | 141 P      | Freehold                | P09          | -  |                                    |             | L07 3      | -             | 75,000           |
|               |                       | Freehold                        | 1000                                                                                                                                                                                                                                                                                                                                                                                                                                                                                                                                                                                                                                                                                                                                                                                                                                                                                                                                                                                                                                                                                                                                                                                                                                                                                                                                                                                                                                                                                                                                                                                                                                                                                                                                                                                                                                                                                                                                                                                                                                                                                                                           | 140 P      | Penthouse               | P08          |    | Retail                             |             | L06        | 1             | 12,79%           |
|               | -                     | an Indian at                    | Company of the Compan | 141 P      | Penthouse               | P07          |    | Retail                             |             | L05        | 4             |                  |
|               | 7,00                  | Beach Club                      | Night Club                                                                                                                                                                                                                                                                                                                                                                                                                                                                                                                                                                                                                                                                                                                                                                                                                                                                                                                                                                                                                                                                                                                                                                                                                                                                                                                                                                                                                                                                                                                                                                                                                                                                                                                                                                                                                                                                                                                                                                                                                                                                                                                     | 138 P      | Offices                 | P06          |    | Retail                             |             | L04_       | RETAIL        | 7LEVELS          |
|               | Hotel                 | Observation/Adrenaline          | Fig. Box                                                                                                                                                                                                                                                                                                                                                                                                                                                                                                                                                                                                                                                                                                                                                                                                                                                                                                                                                                                                                                                                                                                                                                                                                                                                                                                                                                                                                                                                                                                                                                                                                                                                                                                                                                                                                                                                                                                                                                                                                                                                                                                       | 139 P      | Night Club              | P05<br>P04   | -  |                                    |             |            |               | 12 411           |
| Ramps Access  | Hotel                 | Observation/Adrenaline<br>Hotel | Fine Ulning                                                                                                                                                                                                                                                                                                                                                                                                                                                                                                                                                                                                                                                                                                                                                                                                                                                                                                                                                                                                                                                                                                                                                                                                                                                                                                                                                                                                                                                                                                                                                                                                                                                                                                                                                                                                                                                                                                                                                                                                                                                                                                                    | 138 P      | Retail<br>Banquet Hall  | P04          |    | Retail                             |             | L03        | -             | - 10065          |
|               |                       | riotei                          |                                                                                                                                                                                                                                                                                                                                                                                                                                                                                                                                                                                                                                                                                                                                                                                                                                                                                                                                                                                                                                                                                                                                                                                                                                                                                                                                                                                                                                                                                                                                                                                                                                                                                                                                                                                                                                                                                                                                                                                                                                                                                                                                | 67 P       | Hotel                   | P02          |    | Retail                             |             | L02        | 1             | - 12,000         |
|               |                       |                                 |                                                                                                                                                                                                                                                                                                                                                                                                                                                                                                                                                                                                                                                                                                                                                                                                                                                                                                                                                                                                                                                                                                                                                                                                                                                                                                                                                                                                                                                                                                                                                                                                                                                                                                                                                                                                                                                                                                                                                                                                                                                                                                                                | 30 P       | Holiday Home            | P01          |    | Retail                             |             | L01        | 1             | 433.5            |
| Substation    | 10 3000               |                                 |                                                                                                                                                                                                                                                                                                                                                                                                                                                                                                                                                                                                                                                                                                                                                                                                                                                                                                                                                                                                                                                                                                                                                                                                                                                                                                                                                                                                                                                                                                                                                                                                                                                                                                                                                                                                                                                                                                                                                                                                                                                                                                                                |            |                         |              |    | Labbu                              |             | 9000       | LOBBY         | 1100             |
|               | and the second second |                                 |                                                                                                                                                                                                                                                                                                                                                                                                                                                                                                                                                                                                                                                                                                                                                                                                                                                                                                                                                                                                                                                                                                                                                                                                                                                                                                                                                                                                                                                                                                                                                                                                                                                                                                                                                                                                                                                                                                                                                                                                                                                                                                                                | 0P         | DROP OFF                | PG -         |    | Lobby                              |             | L00        |               | 3.000            |
|               |                       | UTILITY CORRIDOR                |                                                                                                                                                                                                                                                                                                                                                                                                                                                                                                                                                                                                                                                                                                                                                                                                                                                                                                                                                                                                                                                                                                                                                                                                                                                                                                                                                                                                                                                                                                                                                                                                                                                                                                                                                                                                                                                                                                                                                                                                                                                                                                                                | 11 P       | Freehold                | PB01         |    | MEP FLOOR                          |             | 0 2000     |               |                  |
|               | 15                    |                                 |                                                                                                                                                                                                                                                                                                                                                                                                                                                                                                                                                                                                                                                                                                                                                                                                                                                                                                                                                                                                                                                                                                                                                                                                                                                                                                                                                                                                                                                                                                                                                                                                                                                                                                                                                                                                                                                                                                                                                                                                                                                                                                                                | 18 P       | Freehold                | PB02         |    |                                    | non-Mothins | 900        |               | 100              |
|               |                       |                                 |                                                                                                                                                                                                                                                                                                                                                                                                                                                                                                                                                                                                                                                                                                                                                                                                                                                                                                                                                                                                                                                                                                                                                                                                                                                                                                                                                                                                                                                                                                                                                                                                                                                                                                                                                                                                                                                                                                                                                                                                                                                                                                                                | 49 P       | Freehold<br>Freehold    | PB03         |    |                                    |             |            | 4             |                  |
|               |                       |                                 |                                                                                                                                                                                                                                                                                                                                                                                                                                                                                                                                                                                                                                                                                                                                                                                                                                                                                                                                                                                                                                                                                                                                                                                                                                                                                                                                                                                                                                                                                                                                                                                                                                                                                                                                                                                                                                                                                                                                                                                                                                                                                                                                | 53 P       | Freehold                | PB04<br>PB05 |    |                                    |             |            |               |                  |
|               |                       |                                 |                                                                                                                                                                                                                                                                                                                                                                                                                                                                                                                                                                                                                                                                                                                                                                                                                                                                                                                                                                                                                                                                                                                                                                                                                                                                                                                                                                                                                                                                                                                                                                                                                                                                                                                                                                                                                                                                                                                                                                                                                                                                                                                                | 53 P       | Freehold                | PB05         |    |                                    |             |            | ı             |                  |
|               |                       |                                 |                                                                                                                                                                                                                                                                                                                                                                                                                                                                                                                                                                                                                                                                                                                                                                                                                                                                                                                                                                                                                                                                                                                                                                                                                                                                                                                                                                                                                                                                                                                                                                                                                                                                                                                                                                                                                                                                                                                                                                                                                                                                                                                                | 53 P       | Freehold                | PB07         |    |                                    |             |            |               |                  |
|               |                       |                                 |                                                                                                                                                                                                                                                                                                                                                                                                                                                                                                                                                                                                                                                                                                                                                                                                                                                                                                                                                                                                                                                                                                                                                                                                                                                                                                                                                                                                                                                                                                                                                                                                                                                                                                                                                                                                                                                                                                                                                                                                                                                                                                                                |            | Freehold                | PB08         |    |                                    |             |            | 4             |                  |
|               |                       |                                 |                                                                                                                                                                                                                                                                                                                                                                                                                                                                                                                                                                                                                                                                                                                                                                                                                                                                                                                                                                                                                                                                                                                                                                                                                                                                                                                                                                                                                                                                                                                                                                                                                                                                                                                                                                                                                                                                                                                                                                                                                                                                                                                                | 35 P       | Freehold                | PB09         |    |                                    |             |            | 4             |                  |
|               |                       |                                 |                                                                                                                                                                                                                                                                                                                                                                                                                                                                                                                                                                                                                                                                                                                                                                                                                                                                                                                                                                                                                                                                                                                                                                                                                                                                                                                                                                                                                                                                                                                                                                                                                                                                                                                                                                                                                                                                                                                                                                                                                                                                                                                                | 35 P       | Freetioid               | 1 503        |    |                                    |             |            | 46            |                  |