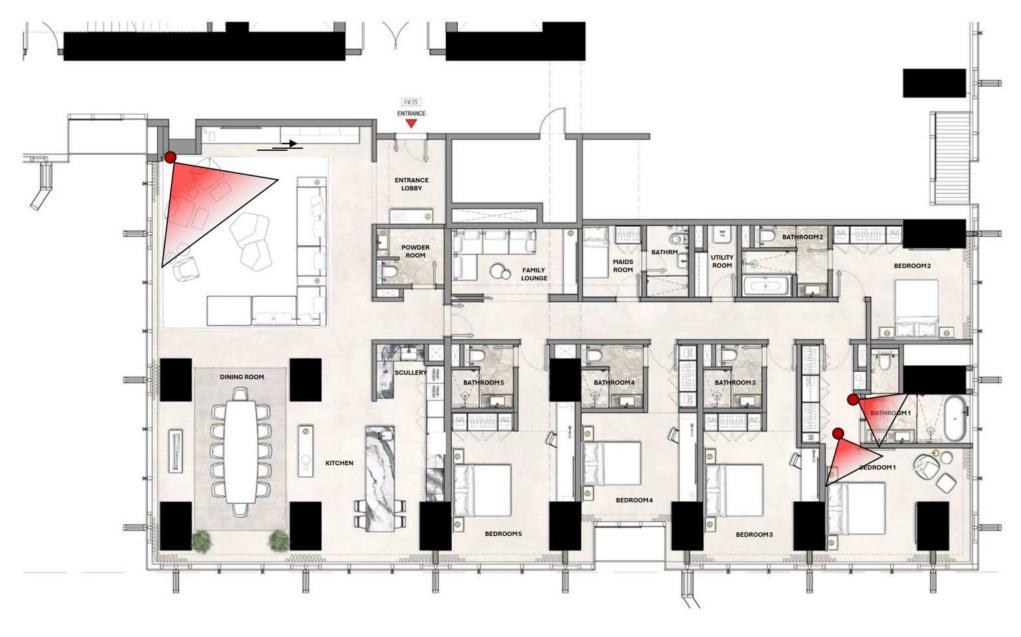

## BURJ AZIZI

|               |                       |                                 |                                                                                                                                                                                                                                                                                                                                                                                                                                                                                                                                                                                                                                                                                                                                                                                                                                                                                                                                                                                                                                                                                                                                                                                                                                                                                                                                                                                                                                                                                                                                                                                                                                                                                                                                                                                                                                                                                                                                                                                                                                                                                                                                |            |                         |              | -  | <del></del>                        |             |            |               | -75.00           |
|---------------|-----------------------|---------------------------------|--------------------------------------------------------------------------------------------------------------------------------------------------------------------------------------------------------------------------------------------------------------------------------------------------------------------------------------------------------------------------------------------------------------------------------------------------------------------------------------------------------------------------------------------------------------------------------------------------------------------------------------------------------------------------------------------------------------------------------------------------------------------------------------------------------------------------------------------------------------------------------------------------------------------------------------------------------------------------------------------------------------------------------------------------------------------------------------------------------------------------------------------------------------------------------------------------------------------------------------------------------------------------------------------------------------------------------------------------------------------------------------------------------------------------------------------------------------------------------------------------------------------------------------------------------------------------------------------------------------------------------------------------------------------------------------------------------------------------------------------------------------------------------------------------------------------------------------------------------------------------------------------------------------------------------------------------------------------------------------------------------------------------------------------------------------------------------------------------------------------------------|------------|-------------------------|--------------|----|------------------------------------|-------------|------------|---------------|------------------|
|               |                       |                                 |                                                                                                                                                                                                                                                                                                                                                                                                                                                                                                                                                                                                                                                                                                                                                                                                                                                                                                                                                                                                                                                                                                                                                                                                                                                                                                                                                                                                                                                                                                                                                                                                                                                                                                                                                                                                                                                                                                                                                                                                                                                                                                                                |            |                         |              |    |                                    |             | 8          | WEb           |                  |
|               |                       |                                 |                                                                                                                                                                                                                                                                                                                                                                                                                                                                                                                                                                                                                                                                                                                                                                                                                                                                                                                                                                                                                                                                                                                                                                                                                                                                                                                                                                                                                                                                                                                                                                                                                                                                                                                                                                                                                                                                                                                                                                                                                                                                                                                                |            |                         |              |    | MEP FLOOR                          |             |            | - 2           | mercial 80%      |
|               |                       |                                 |                                                                                                                                                                                                                                                                                                                                                                                                                                                                                                                                                                                                                                                                                                                                                                                                                                                                                                                                                                                                                                                                                                                                                                                                                                                                                                                                                                                                                                                                                                                                                                                                                                                                                                                                                                                                                                                                                                                                                                                                                                                                                                                                |            |                         |              |    |                                    |             | L25_       | -             | (III)            |
|               |                       |                                 |                                                                                                                                                                                                                                                                                                                                                                                                                                                                                                                                                                                                                                                                                                                                                                                                                                                                                                                                                                                                                                                                                                                                                                                                                                                                                                                                                                                                                                                                                                                                                                                                                                                                                                                                                                                                                                                                                                                                                                                                                                                                                                                                |            |                         |              |    | Holiday Home                       |             | L24        |               |                  |
|               |                       |                                 |                                                                                                                                                                                                                                                                                                                                                                                                                                                                                                                                                                                                                                                                                                                                                                                                                                                                                                                                                                                                                                                                                                                                                                                                                                                                                                                                                                                                                                                                                                                                                                                                                                                                                                                                                                                                                                                                                                                                                                                                                                                                                                                                |            |                         |              |    | Holiday Home                       |             | L23        |               | - 47.00          |
|               |                       |                                 |                                                                                                                                                                                                                                                                                                                                                                                                                                                                                                                                                                                                                                                                                                                                                                                                                                                                                                                                                                                                                                                                                                                                                                                                                                                                                                                                                                                                                                                                                                                                                                                                                                                                                                                                                                                                                                                                                                                                                                                                                                                                                                                                |            |                         |              |    | Holiday Home                       |             | L22        |               | 7000             |
|               |                       |                                 |                                                                                                                                                                                                                                                                                                                                                                                                                                                                                                                                                                                                                                                                                                                                                                                                                                                                                                                                                                                                                                                                                                                                                                                                                                                                                                                                                                                                                                                                                                                                                                                                                                                                                                                                                                                                                                                                                                                                                                                                                                                                                                                                |            |                         |              |    | Holiday Home                       |             | L21_       |               | 10.000           |
|               |                       |                                 |                                                                                                                                                                                                                                                                                                                                                                                                                                                                                                                                                                                                                                                                                                                                                                                                                                                                                                                                                                                                                                                                                                                                                                                                                                                                                                                                                                                                                                                                                                                                                                                                                                                                                                                                                                                                                                                                                                                                                                                                                                                                                                                                |            |                         |              |    | Holiday Home                       |             | 10         | MES           | S                |
|               |                       |                                 |                                                                                                                                                                                                                                                                                                                                                                                                                                                                                                                                                                                                                                                                                                                                                                                                                                                                                                                                                                                                                                                                                                                                                                                                                                                                                                                                                                                                                                                                                                                                                                                                                                                                                                                                                                                                                                                                                                                                                                                                                                                                                                                                |            |                         |              |    | Holiday Home                       |             |            | N H           | 11 LEVELS        |
|               |                       |                                 |                                                                                                                                                                                                                                                                                                                                                                                                                                                                                                                                                                                                                                                                                                                                                                                                                                                                                                                                                                                                                                                                                                                                                                                                                                                                                                                                                                                                                                                                                                                                                                                                                                                                                                                                                                                                                                                                                                                                                                                                                                                                                                                                |            |                         |              |    |                                    |             | 167        | HOLIDAY HOMES | = 10.00          |
|               |                       |                                 |                                                                                                                                                                                                                                                                                                                                                                                                                                                                                                                                                                                                                                                                                                                                                                                                                                                                                                                                                                                                                                                                                                                                                                                                                                                                                                                                                                                                                                                                                                                                                                                                                                                                                                                                                                                                                                                                                                                                                                                                                                                                                                                                |            |                         |              |    | Holiday Home                       |             | un.        | 1             | - 15.07%         |
|               |                       |                                 |                                                                                                                                                                                                                                                                                                                                                                                                                                                                                                                                                                                                                                                                                                                                                                                                                                                                                                                                                                                                                                                                                                                                                                                                                                                                                                                                                                                                                                                                                                                                                                                                                                                                                                                                                                                                                                                                                                                                                                                                                                                                                                                                |            |                         |              |    | Holiday Home                       |             | 10         | +             | - 4000           |
|               |                       |                                 |                                                                                                                                                                                                                                                                                                                                                                                                                                                                                                                                                                                                                                                                                                                                                                                                                                                                                                                                                                                                                                                                                                                                                                                                                                                                                                                                                                                                                                                                                                                                                                                                                                                                                                                                                                                                                                                                                                                                                                                                                                                                                                                                |            |                         |              |    | Holiday Home                       |             | L16        | +             | - 4/300          |
|               |                       |                                 |                                                                                                                                                                                                                                                                                                                                                                                                                                                                                                                                                                                                                                                                                                                                                                                                                                                                                                                                                                                                                                                                                                                                                                                                                                                                                                                                                                                                                                                                                                                                                                                                                                                                                                                                                                                                                                                                                                                                                                                                                                                                                                                                |            |                         |              |    | Holiday Home                       |             | L15 \$     | +             | - 980            |
|               |                       | 88                              |                                                                                                                                                                                                                                                                                                                                                                                                                                                                                                                                                                                                                                                                                                                                                                                                                                                                                                                                                                                                                                                                                                                                                                                                                                                                                                                                                                                                                                                                                                                                                                                                                                                                                                                                                                                                                                                                                                                                                                                                                                                                                                                                | Beach Club |                         |              |    | Holiday Home                       |             | L14        | 1             | 7,5%             |
|               |                       |                                 |                                                                                                                                                                                                                                                                                                                                                                                                                                                                                                                                                                                                                                                                                                                                                                                                                                                                                                                                                                                                                                                                                                                                                                                                                                                                                                                                                                                                                                                                                                                                                                                                                                                                                                                                                                                                                                                                                                                                                                                                                                                                                                                                |            |                         | 154          |    | Holiday Home Amenities             |             | L13        | AMEN          | 91.100           |
|               |                       | 88                              | Offices                                                                                                                                                                                                                                                                                                                                                                                                                                                                                                                                                                                                                                                                                                                                                                                                                                                                                                                                                                                                                                                                                                                                                                                                                                                                                                                                                                                                                                                                                                                                                                                                                                                                                                                                                                                                                                                                                                                                                                                                                                                                                                                        |            | Food Sanitization / BOH | P15          | 05 | BOH (Kitchen)                      | 5           | L12        | 1000          | 5                |
|               |                       |                                 |                                                                                                                                                                                                                                                                                                                                                                                                                                                                                                                                                                                                                                                                                                                                                                                                                                                                                                                                                                                                                                                                                                                                                                                                                                                                                                                                                                                                                                                                                                                                                                                                                                                                                                                                                                                                                                                                                                                                                                                                                                                                                                                                |            | Residential Services    | P14M         | 04 | Residential Ser. / Staff / Offices |             | 1000000 10 |               | 1-24 168         |
| Cooling Tower |                       | 80(2)                           |                                                                                                                                                                                                                                                                                                                                                                                                                                                                                                                                                                                                                                                                                                                                                                                                                                                                                                                                                                                                                                                                                                                                                                                                                                                                                                                                                                                                                                                                                                                                                                                                                                                                                                                                                                                                                                                                                                                                                                                                                                                                                                                                |            | Residential Services    | P 14IVI      | 04 | Residential Set. / Stall / Offices | 12          | L11_ 8     | 3             |                  |
|               |                       |                                 | Banquet Hall                                                                                                                                                                                                                                                                                                                                                                                                                                                                                                                                                                                                                                                                                                                                                                                                                                                                                                                                                                                                                                                                                                                                                                                                                                                                                                                                                                                                                                                                                                                                                                                                                                                                                                                                                                                                                                                                                                                                                                                                                                                                                                                   | 8          | Prefunction             | P14          | 03 | Prefunction                        | 9009        | 140        | PRE           | 2                |
|               | 7- 1                  |                                 |                                                                                                                                                                                                                                                                                                                                                                                                                                                                                                                                                                                                                                                                                                                                                                                                                                                                                                                                                                                                                                                                                                                                                                                                                                                                                                                                                                                                                                                                                                                                                                                                                                                                                                                                                                                                                                                                                                                                                                                                                                                                                                                                |            | Tarana and a second     |              |    |                                    | -           | L10        |               | 75,000           |
| Chiller       |                       |                                 |                                                                                                                                                                                                                                                                                                                                                                                                                                                                                                                                                                                                                                                                                                                                                                                                                                                                                                                                                                                                                                                                                                                                                                                                                                                                                                                                                                                                                                                                                                                                                                                                                                                                                                                                                                                                                                                                                                                                                                                                                                                                                                                                | 107 P      | Holiday Home            | P13          |    | MEP FLOOR                          |             | 4          | WED           | - Company (1907) |
|               |                       |                                 |                                                                                                                                                                                                                                                                                                                                                                                                                                                                                                                                                                                                                                                                                                                                                                                                                                                                                                                                                                                                                                                                                                                                                                                                                                                                                                                                                                                                                                                                                                                                                                                                                                                                                                                                                                                                                                                                                                                                                                                                                                                                                                                                | 95 P       | Holiday Home            | P12          | 02 |                                    |             | L09        | -             | 100.00           |
| Generator     |                       |                                 |                                                                                                                                                                                                                                                                                                                                                                                                                                                                                                                                                                                                                                                                                                                                                                                                                                                                                                                                                                                                                                                                                                                                                                                                                                                                                                                                                                                                                                                                                                                                                                                                                                                                                                                                                                                                                                                                                                                                                                                                                                                                                                                                | 118 P      | Holiday Home            | P11          | 01 | Adrenaline Zone Lobby              |             | L08        | ADR           | 1000             |
| - Contraction |                       | Freehold                        |                                                                                                                                                                                                                                                                                                                                                                                                                                                                                                                                                                                                                                                                                                                                                                                                                                                                                                                                                                                                                                                                                                                                                                                                                                                                                                                                                                                                                                                                                                                                                                                                                                                                                                                                                                                                                                                                                                                                                                                                                                                                                                                                | 133 P      | Holiday Home            | P10          |    | Retail                             |             | 9          |               | 1000             |
|               |                       |                                 |                                                                                                                                                                                                                                                                                                                                                                                                                                                                                                                                                                                                                                                                                                                                                                                                                                                                                                                                                                                                                                                                                                                                                                                                                                                                                                                                                                                                                                                                                                                                                                                                                                                                                                                                                                                                                                                                                                                                                                                                                                                                                                                                | 141 P      | Freehold                | P09          | -  |                                    |             | L07 3      | -             | 75,000           |
|               |                       | Freehold                        | 1000                                                                                                                                                                                                                                                                                                                                                                                                                                                                                                                                                                                                                                                                                                                                                                                                                                                                                                                                                                                                                                                                                                                                                                                                                                                                                                                                                                                                                                                                                                                                                                                                                                                                                                                                                                                                                                                                                                                                                                                                                                                                                                                           | 140 P      | Penthouse               | P08          |    | Retail                             |             | L06        | 1             | 12,79%           |
|               | -                     | an Indian at                    | Company of the Compan | 141 P      | Penthouse               | P07          |    | Retail                             |             | L05        | 4             |                  |
|               | 7,00                  | Beach Club                      | Night Club                                                                                                                                                                                                                                                                                                                                                                                                                                                                                                                                                                                                                                                                                                                                                                                                                                                                                                                                                                                                                                                                                                                                                                                                                                                                                                                                                                                                                                                                                                                                                                                                                                                                                                                                                                                                                                                                                                                                                                                                                                                                                                                     | 138 P      | Offices                 | P06          |    | Retail                             |             | L04_       | RETAIL        | 7LEVELS          |
|               | Hotel                 | Observation/Adrenaline          | Fig. Box                                                                                                                                                                                                                                                                                                                                                                                                                                                                                                                                                                                                                                                                                                                                                                                                                                                                                                                                                                                                                                                                                                                                                                                                                                                                                                                                                                                                                                                                                                                                                                                                                                                                                                                                                                                                                                                                                                                                                                                                                                                                                                                       | 139 P      | Night Club              | P05<br>P04   | -  |                                    |             |            |               | 12 411           |
| Ramps Access  | Hotel                 | Observation/Adrenaline<br>Hotel | Fine Ulning                                                                                                                                                                                                                                                                                                                                                                                                                                                                                                                                                                                                                                                                                                                                                                                                                                                                                                                                                                                                                                                                                                                                                                                                                                                                                                                                                                                                                                                                                                                                                                                                                                                                                                                                                                                                                                                                                                                                                                                                                                                                                                                    | 138 P      | Retail<br>Banquet Hall  | P04          |    | Retail                             |             | L03        | -             | - 10065          |
|               |                       | riotei                          |                                                                                                                                                                                                                                                                                                                                                                                                                                                                                                                                                                                                                                                                                                                                                                                                                                                                                                                                                                                                                                                                                                                                                                                                                                                                                                                                                                                                                                                                                                                                                                                                                                                                                                                                                                                                                                                                                                                                                                                                                                                                                                                                | 67 P       | Hotel                   | P02          |    | Retail                             |             | L02        | 1             | - 12,000         |
|               |                       |                                 |                                                                                                                                                                                                                                                                                                                                                                                                                                                                                                                                                                                                                                                                                                                                                                                                                                                                                                                                                                                                                                                                                                                                                                                                                                                                                                                                                                                                                                                                                                                                                                                                                                                                                                                                                                                                                                                                                                                                                                                                                                                                                                                                | 30 P       | Holiday Home            | P01          |    | Retail                             |             | L01        | 1             | 433.5            |
| Substation    | 10 3000               |                                 |                                                                                                                                                                                                                                                                                                                                                                                                                                                                                                                                                                                                                                                                                                                                                                                                                                                                                                                                                                                                                                                                                                                                                                                                                                                                                                                                                                                                                                                                                                                                                                                                                                                                                                                                                                                                                                                                                                                                                                                                                                                                                                                                |            |                         |              |    | Labbu                              |             | 9000       | LOBBY         | 1100             |
|               | and the second second |                                 |                                                                                                                                                                                                                                                                                                                                                                                                                                                                                                                                                                                                                                                                                                                                                                                                                                                                                                                                                                                                                                                                                                                                                                                                                                                                                                                                                                                                                                                                                                                                                                                                                                                                                                                                                                                                                                                                                                                                                                                                                                                                                                                                | 0P         | DROP OFF                | PG -         |    | Lobby                              |             | L00        |               | 3.000            |
|               |                       | UTILITY CORRIDOR                |                                                                                                                                                                                                                                                                                                                                                                                                                                                                                                                                                                                                                                                                                                                                                                                                                                                                                                                                                                                                                                                                                                                                                                                                                                                                                                                                                                                                                                                                                                                                                                                                                                                                                                                                                                                                                                                                                                                                                                                                                                                                                                                                | 11 P       | Freehold                | PB01         |    | MEP FLOOR                          |             | 0 2000     |               |                  |
|               | 15                    |                                 |                                                                                                                                                                                                                                                                                                                                                                                                                                                                                                                                                                                                                                                                                                                                                                                                                                                                                                                                                                                                                                                                                                                                                                                                                                                                                                                                                                                                                                                                                                                                                                                                                                                                                                                                                                                                                                                                                                                                                                                                                                                                                                                                | 18 P       | Freehold                | PB02         |    |                                    | non-Mothins | 900        |               | 100              |
|               |                       |                                 |                                                                                                                                                                                                                                                                                                                                                                                                                                                                                                                                                                                                                                                                                                                                                                                                                                                                                                                                                                                                                                                                                                                                                                                                                                                                                                                                                                                                                                                                                                                                                                                                                                                                                                                                                                                                                                                                                                                                                                                                                                                                                                                                | 49 P       | Freehold<br>Freehold    | PB03         |    |                                    |             |            | 4             |                  |
|               |                       |                                 |                                                                                                                                                                                                                                                                                                                                                                                                                                                                                                                                                                                                                                                                                                                                                                                                                                                                                                                                                                                                                                                                                                                                                                                                                                                                                                                                                                                                                                                                                                                                                                                                                                                                                                                                                                                                                                                                                                                                                                                                                                                                                                                                | 53 P       | Freehold                | PB04<br>PB05 |    |                                    |             |            |               |                  |
|               |                       |                                 |                                                                                                                                                                                                                                                                                                                                                                                                                                                                                                                                                                                                                                                                                                                                                                                                                                                                                                                                                                                                                                                                                                                                                                                                                                                                                                                                                                                                                                                                                                                                                                                                                                                                                                                                                                                                                                                                                                                                                                                                                                                                                                                                | 53 P       | Freehold                | PB05         |    |                                    |             |            | ı             |                  |
|               |                       |                                 |                                                                                                                                                                                                                                                                                                                                                                                                                                                                                                                                                                                                                                                                                                                                                                                                                                                                                                                                                                                                                                                                                                                                                                                                                                                                                                                                                                                                                                                                                                                                                                                                                                                                                                                                                                                                                                                                                                                                                                                                                                                                                                                                | 53 P       | Freehold                | PB07         |    |                                    |             |            |               |                  |
|               |                       |                                 |                                                                                                                                                                                                                                                                                                                                                                                                                                                                                                                                                                                                                                                                                                                                                                                                                                                                                                                                                                                                                                                                                                                                                                                                                                                                                                                                                                                                                                                                                                                                                                                                                                                                                                                                                                                                                                                                                                                                                                                                                                                                                                                                |            | Freehold                | PB08         |    |                                    |             |            | 4             |                  |
|               |                       |                                 |                                                                                                                                                                                                                                                                                                                                                                                                                                                                                                                                                                                                                                                                                                                                                                                                                                                                                                                                                                                                                                                                                                                                                                                                                                                                                                                                                                                                                                                                                                                                                                                                                                                                                                                                                                                                                                                                                                                                                                                                                                                                                                                                | 35 P       | Freehold                | PB09         |    |                                    |             |            | 4             |                  |
|               |                       |                                 |                                                                                                                                                                                                                                                                                                                                                                                                                                                                                                                                                                                                                                                                                                                                                                                                                                                                                                                                                                                                                                                                                                                                                                                                                                                                                                                                                                                                                                                                                                                                                                                                                                                                                                                                                                                                                                                                                                                                                                                                                                                                                                                                | 35 P       | Freetioid               | 1 503        |    |                                    |             |            | 46            |                  |