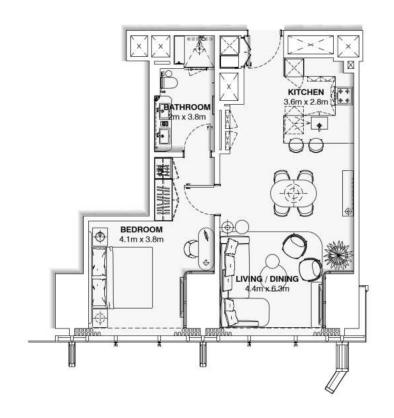

## BURJ AZIZI

|               |                       |                                 |                                                                                                                                                                                                                                                                                                                                                                                                                                                                                                                                                                                                                                                                                                                                                                                                                                                                                                                                                                                                                                                                                                                                                                                                                                                                                                                                                                                                                                                                                                                                                                                                                                                                                                                                                                                                                                                                                                                                                                                                                                                                                                                                |            |                         |              | -  | <del></del>                        |             |            |               | -75.00           |
|---------------|-----------------------|---------------------------------|--------------------------------------------------------------------------------------------------------------------------------------------------------------------------------------------------------------------------------------------------------------------------------------------------------------------------------------------------------------------------------------------------------------------------------------------------------------------------------------------------------------------------------------------------------------------------------------------------------------------------------------------------------------------------------------------------------------------------------------------------------------------------------------------------------------------------------------------------------------------------------------------------------------------------------------------------------------------------------------------------------------------------------------------------------------------------------------------------------------------------------------------------------------------------------------------------------------------------------------------------------------------------------------------------------------------------------------------------------------------------------------------------------------------------------------------------------------------------------------------------------------------------------------------------------------------------------------------------------------------------------------------------------------------------------------------------------------------------------------------------------------------------------------------------------------------------------------------------------------------------------------------------------------------------------------------------------------------------------------------------------------------------------------------------------------------------------------------------------------------------------|------------|-------------------------|--------------|----|------------------------------------|-------------|------------|---------------|------------------|
|               |                       |                                 |                                                                                                                                                                                                                                                                                                                                                                                                                                                                                                                                                                                                                                                                                                                                                                                                                                                                                                                                                                                                                                                                                                                                                                                                                                                                                                                                                                                                                                                                                                                                                                                                                                                                                                                                                                                                                                                                                                                                                                                                                                                                                                                                |            |                         |              |    |                                    |             | 8          | WEb           |                  |
|               |                       |                                 |                                                                                                                                                                                                                                                                                                                                                                                                                                                                                                                                                                                                                                                                                                                                                                                                                                                                                                                                                                                                                                                                                                                                                                                                                                                                                                                                                                                                                                                                                                                                                                                                                                                                                                                                                                                                                                                                                                                                                                                                                                                                                                                                |            |                         |              |    | MEP FLOOR                          |             |            | - 2           | mercial 80%      |
|               |                       |                                 |                                                                                                                                                                                                                                                                                                                                                                                                                                                                                                                                                                                                                                                                                                                                                                                                                                                                                                                                                                                                                                                                                                                                                                                                                                                                                                                                                                                                                                                                                                                                                                                                                                                                                                                                                                                                                                                                                                                                                                                                                                                                                                                                |            |                         |              |    |                                    |             | L25_       | -             | (III)            |
|               |                       |                                 |                                                                                                                                                                                                                                                                                                                                                                                                                                                                                                                                                                                                                                                                                                                                                                                                                                                                                                                                                                                                                                                                                                                                                                                                                                                                                                                                                                                                                                                                                                                                                                                                                                                                                                                                                                                                                                                                                                                                                                                                                                                                                                                                |            |                         |              |    | Holiday Home                       |             | L24        |               |                  |
|               |                       |                                 |                                                                                                                                                                                                                                                                                                                                                                                                                                                                                                                                                                                                                                                                                                                                                                                                                                                                                                                                                                                                                                                                                                                                                                                                                                                                                                                                                                                                                                                                                                                                                                                                                                                                                                                                                                                                                                                                                                                                                                                                                                                                                                                                |            |                         |              |    | Holiday Home                       |             | L23        |               | - 47.00          |
|               |                       |                                 |                                                                                                                                                                                                                                                                                                                                                                                                                                                                                                                                                                                                                                                                                                                                                                                                                                                                                                                                                                                                                                                                                                                                                                                                                                                                                                                                                                                                                                                                                                                                                                                                                                                                                                                                                                                                                                                                                                                                                                                                                                                                                                                                |            |                         |              |    | Holiday Home                       |             | L22        |               | 7000             |
|               |                       |                                 |                                                                                                                                                                                                                                                                                                                                                                                                                                                                                                                                                                                                                                                                                                                                                                                                                                                                                                                                                                                                                                                                                                                                                                                                                                                                                                                                                                                                                                                                                                                                                                                                                                                                                                                                                                                                                                                                                                                                                                                                                                                                                                                                |            |                         |              |    | Holiday Home                       |             | L21_       |               | 10.000           |
|               |                       |                                 |                                                                                                                                                                                                                                                                                                                                                                                                                                                                                                                                                                                                                                                                                                                                                                                                                                                                                                                                                                                                                                                                                                                                                                                                                                                                                                                                                                                                                                                                                                                                                                                                                                                                                                                                                                                                                                                                                                                                                                                                                                                                                                                                |            |                         |              |    | Holiday Home                       |             | 10         | MES           | S                |
|               |                       |                                 |                                                                                                                                                                                                                                                                                                                                                                                                                                                                                                                                                                                                                                                                                                                                                                                                                                                                                                                                                                                                                                                                                                                                                                                                                                                                                                                                                                                                                                                                                                                                                                                                                                                                                                                                                                                                                                                                                                                                                                                                                                                                                                                                |            |                         |              |    | Holiday Home                       |             |            | N H           | 11 LEVELS        |
|               |                       |                                 |                                                                                                                                                                                                                                                                                                                                                                                                                                                                                                                                                                                                                                                                                                                                                                                                                                                                                                                                                                                                                                                                                                                                                                                                                                                                                                                                                                                                                                                                                                                                                                                                                                                                                                                                                                                                                                                                                                                                                                                                                                                                                                                                |            |                         |              |    |                                    |             | 167        | HOLIDAY HOMES | = 10.00          |
|               |                       |                                 |                                                                                                                                                                                                                                                                                                                                                                                                                                                                                                                                                                                                                                                                                                                                                                                                                                                                                                                                                                                                                                                                                                                                                                                                                                                                                                                                                                                                                                                                                                                                                                                                                                                                                                                                                                                                                                                                                                                                                                                                                                                                                                                                |            |                         |              |    | Holiday Home                       |             | un.        | 1             | - 15.07%         |
|               |                       |                                 |                                                                                                                                                                                                                                                                                                                                                                                                                                                                                                                                                                                                                                                                                                                                                                                                                                                                                                                                                                                                                                                                                                                                                                                                                                                                                                                                                                                                                                                                                                                                                                                                                                                                                                                                                                                                                                                                                                                                                                                                                                                                                                                                |            |                         |              |    | Holiday Home                       |             | 10         | +             | - 4000           |
|               |                       |                                 |                                                                                                                                                                                                                                                                                                                                                                                                                                                                                                                                                                                                                                                                                                                                                                                                                                                                                                                                                                                                                                                                                                                                                                                                                                                                                                                                                                                                                                                                                                                                                                                                                                                                                                                                                                                                                                                                                                                                                                                                                                                                                                                                |            |                         |              |    | Holiday Home                       |             | L16        | +             | - 4/300          |
|               |                       |                                 |                                                                                                                                                                                                                                                                                                                                                                                                                                                                                                                                                                                                                                                                                                                                                                                                                                                                                                                                                                                                                                                                                                                                                                                                                                                                                                                                                                                                                                                                                                                                                                                                                                                                                                                                                                                                                                                                                                                                                                                                                                                                                                                                |            |                         |              |    | Holiday Home                       |             | L15 \$     | +             | - 980            |
|               |                       | 88                              |                                                                                                                                                                                                                                                                                                                                                                                                                                                                                                                                                                                                                                                                                                                                                                                                                                                                                                                                                                                                                                                                                                                                                                                                                                                                                                                                                                                                                                                                                                                                                                                                                                                                                                                                                                                                                                                                                                                                                                                                                                                                                                                                | Beach Club |                         |              |    | Holiday Home                       |             | L14        | 1             | 7,5%             |
|               |                       |                                 |                                                                                                                                                                                                                                                                                                                                                                                                                                                                                                                                                                                                                                                                                                                                                                                                                                                                                                                                                                                                                                                                                                                                                                                                                                                                                                                                                                                                                                                                                                                                                                                                                                                                                                                                                                                                                                                                                                                                                                                                                                                                                                                                |            |                         | 154          |    | Holiday Home Amenities             |             | L13        | AMEN          | 91.100           |
|               |                       | 88                              | Offices                                                                                                                                                                                                                                                                                                                                                                                                                                                                                                                                                                                                                                                                                                                                                                                                                                                                                                                                                                                                                                                                                                                                                                                                                                                                                                                                                                                                                                                                                                                                                                                                                                                                                                                                                                                                                                                                                                                                                                                                                                                                                                                        |            | Food Sanitization / BOH | P15          | 05 | BOH (Kitchen)                      | 5           | L12        | 1000          | 5                |
|               |                       |                                 |                                                                                                                                                                                                                                                                                                                                                                                                                                                                                                                                                                                                                                                                                                                                                                                                                                                                                                                                                                                                                                                                                                                                                                                                                                                                                                                                                                                                                                                                                                                                                                                                                                                                                                                                                                                                                                                                                                                                                                                                                                                                                                                                |            | Residential Services    | P14M         | 04 | Residential Ser. / Staff / Offices |             | 1000000 10 |               | 1-24 168         |
| Cooling Tower |                       | 80(2)                           |                                                                                                                                                                                                                                                                                                                                                                                                                                                                                                                                                                                                                                                                                                                                                                                                                                                                                                                                                                                                                                                                                                                                                                                                                                                                                                                                                                                                                                                                                                                                                                                                                                                                                                                                                                                                                                                                                                                                                                                                                                                                                                                                |            | Residential Services    | P 14IVI      | 04 | Residential Set. / Stall / Offices | 12          | L11_ 8     | 3             |                  |
|               |                       |                                 | Banquet Hall                                                                                                                                                                                                                                                                                                                                                                                                                                                                                                                                                                                                                                                                                                                                                                                                                                                                                                                                                                                                                                                                                                                                                                                                                                                                                                                                                                                                                                                                                                                                                                                                                                                                                                                                                                                                                                                                                                                                                                                                                                                                                                                   | 8          | Prefunction             | P14          | 03 | Prefunction                        | 9009        | 140        | PRE           | 2                |
|               | 7- 1                  |                                 |                                                                                                                                                                                                                                                                                                                                                                                                                                                                                                                                                                                                                                                                                                                                                                                                                                                                                                                                                                                                                                                                                                                                                                                                                                                                                                                                                                                                                                                                                                                                                                                                                                                                                                                                                                                                                                                                                                                                                                                                                                                                                                                                |            | Tarana and a second     |              |    |                                    | -           | L10        |               | 75,000           |
| Chiller       |                       |                                 |                                                                                                                                                                                                                                                                                                                                                                                                                                                                                                                                                                                                                                                                                                                                                                                                                                                                                                                                                                                                                                                                                                                                                                                                                                                                                                                                                                                                                                                                                                                                                                                                                                                                                                                                                                                                                                                                                                                                                                                                                                                                                                                                | 107 P      | Holiday Home            | P13          |    | MEP FLOOR                          |             | 4          | WED           | - Company (1907) |
|               |                       |                                 |                                                                                                                                                                                                                                                                                                                                                                                                                                                                                                                                                                                                                                                                                                                                                                                                                                                                                                                                                                                                                                                                                                                                                                                                                                                                                                                                                                                                                                                                                                                                                                                                                                                                                                                                                                                                                                                                                                                                                                                                                                                                                                                                | 95 P       | Holiday Home            | P12          | 02 |                                    |             | L09        | -             | 100.00           |
| Generator     |                       |                                 |                                                                                                                                                                                                                                                                                                                                                                                                                                                                                                                                                                                                                                                                                                                                                                                                                                                                                                                                                                                                                                                                                                                                                                                                                                                                                                                                                                                                                                                                                                                                                                                                                                                                                                                                                                                                                                                                                                                                                                                                                                                                                                                                | 118 P      | Holiday Home            | P11          | 01 | Adrenaline Zone Lobby              |             | L08        | ADR           | 1000             |
| - Contraction |                       | Freehold                        |                                                                                                                                                                                                                                                                                                                                                                                                                                                                                                                                                                                                                                                                                                                                                                                                                                                                                                                                                                                                                                                                                                                                                                                                                                                                                                                                                                                                                                                                                                                                                                                                                                                                                                                                                                                                                                                                                                                                                                                                                                                                                                                                | 133 P      | Holiday Home            | P10          |    | Retail                             |             | 9          |               | 1000             |
|               |                       |                                 |                                                                                                                                                                                                                                                                                                                                                                                                                                                                                                                                                                                                                                                                                                                                                                                                                                                                                                                                                                                                                                                                                                                                                                                                                                                                                                                                                                                                                                                                                                                                                                                                                                                                                                                                                                                                                                                                                                                                                                                                                                                                                                                                | 141 P      | Freehold                | P09          | -  |                                    |             | L07 3      | -             | 75,000           |
|               |                       | Freehold                        | 1000                                                                                                                                                                                                                                                                                                                                                                                                                                                                                                                                                                                                                                                                                                                                                                                                                                                                                                                                                                                                                                                                                                                                                                                                                                                                                                                                                                                                                                                                                                                                                                                                                                                                                                                                                                                                                                                                                                                                                                                                                                                                                                                           | 140 P      | Penthouse               | P08          |    | Retail                             |             | L06        | 1             | 12,79%           |
|               | -                     | an Indian at                    | Company of the Compan | 141 P      | Penthouse               | P07          |    | Retail                             |             | L05        | 4             |                  |
|               | 7,00                  | Beach Club                      | Night Club                                                                                                                                                                                                                                                                                                                                                                                                                                                                                                                                                                                                                                                                                                                                                                                                                                                                                                                                                                                                                                                                                                                                                                                                                                                                                                                                                                                                                                                                                                                                                                                                                                                                                                                                                                                                                                                                                                                                                                                                                                                                                                                     | 138 P      | Offices                 | P06          |    | Retail                             |             | L04_       | RETAIL        | 7LEVELS          |
|               | Hotel                 | Observation/Adrenaline          | Fig. Box                                                                                                                                                                                                                                                                                                                                                                                                                                                                                                                                                                                                                                                                                                                                                                                                                                                                                                                                                                                                                                                                                                                                                                                                                                                                                                                                                                                                                                                                                                                                                                                                                                                                                                                                                                                                                                                                                                                                                                                                                                                                                                                       | 139 P      | Night Club              | P05<br>P04   | -  |                                    |             |            |               | 12 411           |
| Ramps Access  | Hotel                 | Observation/Adrenaline<br>Hotel | Fine Ulning                                                                                                                                                                                                                                                                                                                                                                                                                                                                                                                                                                                                                                                                                                                                                                                                                                                                                                                                                                                                                                                                                                                                                                                                                                                                                                                                                                                                                                                                                                                                                                                                                                                                                                                                                                                                                                                                                                                                                                                                                                                                                                                    | 138 P      | Retail<br>Banquet Hall  | P04          |    | Retail                             |             | L03        | -             | - 10065          |
|               |                       | riotei                          |                                                                                                                                                                                                                                                                                                                                                                                                                                                                                                                                                                                                                                                                                                                                                                                                                                                                                                                                                                                                                                                                                                                                                                                                                                                                                                                                                                                                                                                                                                                                                                                                                                                                                                                                                                                                                                                                                                                                                                                                                                                                                                                                | 67 P       | Hotel                   | P02          |    | Retail                             |             | L02        | 1             | - 12,000         |
|               |                       |                                 |                                                                                                                                                                                                                                                                                                                                                                                                                                                                                                                                                                                                                                                                                                                                                                                                                                                                                                                                                                                                                                                                                                                                                                                                                                                                                                                                                                                                                                                                                                                                                                                                                                                                                                                                                                                                                                                                                                                                                                                                                                                                                                                                | 30 P       | Holiday Home            | P01          |    | Retail                             |             | L01        | 1             | 433.5            |
| Substation    | 10 3000               |                                 |                                                                                                                                                                                                                                                                                                                                                                                                                                                                                                                                                                                                                                                                                                                                                                                                                                                                                                                                                                                                                                                                                                                                                                                                                                                                                                                                                                                                                                                                                                                                                                                                                                                                                                                                                                                                                                                                                                                                                                                                                                                                                                                                |            |                         |              |    | Labbu                              |             | 9000       | LOBBY         | 1100             |
|               | and the second second |                                 |                                                                                                                                                                                                                                                                                                                                                                                                                                                                                                                                                                                                                                                                                                                                                                                                                                                                                                                                                                                                                                                                                                                                                                                                                                                                                                                                                                                                                                                                                                                                                                                                                                                                                                                                                                                                                                                                                                                                                                                                                                                                                                                                | 0P         | DROP OFF                | PG -         |    | Lobby                              |             | L00        |               | 3.000            |
|               |                       | UTILITY CORRIDOR                |                                                                                                                                                                                                                                                                                                                                                                                                                                                                                                                                                                                                                                                                                                                                                                                                                                                                                                                                                                                                                                                                                                                                                                                                                                                                                                                                                                                                                                                                                                                                                                                                                                                                                                                                                                                                                                                                                                                                                                                                                                                                                                                                | 11 P       | Freehold                | PB01         |    | MEP FLOOR                          |             | 0 2000     |               |                  |
|               | 15                    |                                 |                                                                                                                                                                                                                                                                                                                                                                                                                                                                                                                                                                                                                                                                                                                                                                                                                                                                                                                                                                                                                                                                                                                                                                                                                                                                                                                                                                                                                                                                                                                                                                                                                                                                                                                                                                                                                                                                                                                                                                                                                                                                                                                                | 18 P       | Freehold                | PB02         |    |                                    | non-Mothins | 900        |               | 100              |
|               |                       |                                 |                                                                                                                                                                                                                                                                                                                                                                                                                                                                                                                                                                                                                                                                                                                                                                                                                                                                                                                                                                                                                                                                                                                                                                                                                                                                                                                                                                                                                                                                                                                                                                                                                                                                                                                                                                                                                                                                                                                                                                                                                                                                                                                                | 49 P       | Freehold<br>Freehold    | PB03         |    |                                    |             |            | 4             |                  |
|               |                       |                                 |                                                                                                                                                                                                                                                                                                                                                                                                                                                                                                                                                                                                                                                                                                                                                                                                                                                                                                                                                                                                                                                                                                                                                                                                                                                                                                                                                                                                                                                                                                                                                                                                                                                                                                                                                                                                                                                                                                                                                                                                                                                                                                                                | 53 P       | Freehold                | PB04<br>PB05 |    |                                    |             |            |               |                  |
|               |                       |                                 |                                                                                                                                                                                                                                                                                                                                                                                                                                                                                                                                                                                                                                                                                                                                                                                                                                                                                                                                                                                                                                                                                                                                                                                                                                                                                                                                                                                                                                                                                                                                                                                                                                                                                                                                                                                                                                                                                                                                                                                                                                                                                                                                | 53 P       | Freehold                | PB05         |    |                                    |             |            | ı             |                  |
|               |                       |                                 |                                                                                                                                                                                                                                                                                                                                                                                                                                                                                                                                                                                                                                                                                                                                                                                                                                                                                                                                                                                                                                                                                                                                                                                                                                                                                                                                                                                                                                                                                                                                                                                                                                                                                                                                                                                                                                                                                                                                                                                                                                                                                                                                | 53 P       | Freehold                | PB07         |    |                                    |             |            |               |                  |
|               |                       |                                 |                                                                                                                                                                                                                                                                                                                                                                                                                                                                                                                                                                                                                                                                                                                                                                                                                                                                                                                                                                                                                                                                                                                                                                                                                                                                                                                                                                                                                                                                                                                                                                                                                                                                                                                                                                                                                                                                                                                                                                                                                                                                                                                                |            | Freehold                | PB08         |    |                                    |             |            | 4             |                  |
|               |                       |                                 |                                                                                                                                                                                                                                                                                                                                                                                                                                                                                                                                                                                                                                                                                                                                                                                                                                                                                                                                                                                                                                                                                                                                                                                                                                                                                                                                                                                                                                                                                                                                                                                                                                                                                                                                                                                                                                                                                                                                                                                                                                                                                                                                | 35 P       | Freehold                | PB09         |    |                                    |             |            | 4             |                  |
|               |                       |                                 |                                                                                                                                                                                                                                                                                                                                                                                                                                                                                                                                                                                                                                                                                                                                                                                                                                                                                                                                                                                                                                                                                                                                                                                                                                                                                                                                                                                                                                                                                                                                                                                                                                                                                                                                                                                                                                                                                                                                                                                                                                                                                                                                | 35 P       | Freetioid               | 1 503        |    |                                    |             |            | 46            |                  |