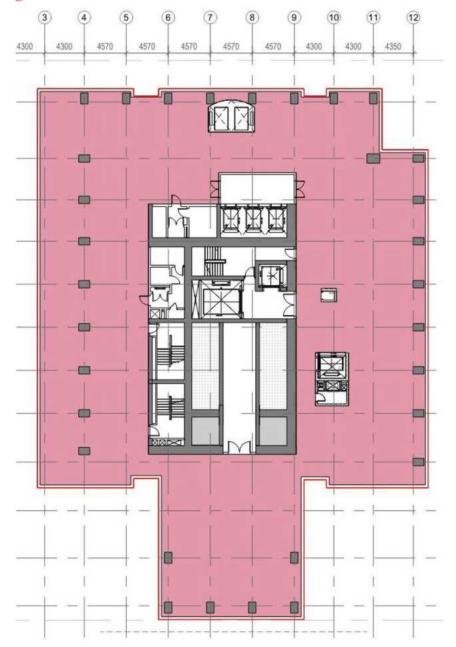

## BURJ AZIZI

|               |                       |                                 |                                                                                                                                                                                                                                                                                                                                                                                                                                                                                                                                                                                                                                                                                                                                                                                                                                                                                                                                                                                                                                                                                                                                                                                                                                                                                                                                                                                                                                                                                                                                                                                                                                                                                                                                                                                                                                                                                                                                                                                                                                                                                                                                |            |                         |              | -  | <del></del>                        |             |            |               | -75.00           |
|---------------|-----------------------|---------------------------------|--------------------------------------------------------------------------------------------------------------------------------------------------------------------------------------------------------------------------------------------------------------------------------------------------------------------------------------------------------------------------------------------------------------------------------------------------------------------------------------------------------------------------------------------------------------------------------------------------------------------------------------------------------------------------------------------------------------------------------------------------------------------------------------------------------------------------------------------------------------------------------------------------------------------------------------------------------------------------------------------------------------------------------------------------------------------------------------------------------------------------------------------------------------------------------------------------------------------------------------------------------------------------------------------------------------------------------------------------------------------------------------------------------------------------------------------------------------------------------------------------------------------------------------------------------------------------------------------------------------------------------------------------------------------------------------------------------------------------------------------------------------------------------------------------------------------------------------------------------------------------------------------------------------------------------------------------------------------------------------------------------------------------------------------------------------------------------------------------------------------------------|------------|-------------------------|--------------|----|------------------------------------|-------------|------------|---------------|------------------|
|               |                       |                                 |                                                                                                                                                                                                                                                                                                                                                                                                                                                                                                                                                                                                                                                                                                                                                                                                                                                                                                                                                                                                                                                                                                                                                                                                                                                                                                                                                                                                                                                                                                                                                                                                                                                                                                                                                                                                                                                                                                                                                                                                                                                                                                                                |            |                         |              |    |                                    |             | 8          | WEb           |                  |
|               |                       |                                 |                                                                                                                                                                                                                                                                                                                                                                                                                                                                                                                                                                                                                                                                                                                                                                                                                                                                                                                                                                                                                                                                                                                                                                                                                                                                                                                                                                                                                                                                                                                                                                                                                                                                                                                                                                                                                                                                                                                                                                                                                                                                                                                                |            |                         |              |    | MEP FLOOR                          |             |            | - 2           | mercial 80%      |
|               |                       |                                 |                                                                                                                                                                                                                                                                                                                                                                                                                                                                                                                                                                                                                                                                                                                                                                                                                                                                                                                                                                                                                                                                                                                                                                                                                                                                                                                                                                                                                                                                                                                                                                                                                                                                                                                                                                                                                                                                                                                                                                                                                                                                                                                                |            |                         |              |    |                                    |             | L25_       | -             | (III)            |
|               |                       |                                 |                                                                                                                                                                                                                                                                                                                                                                                                                                                                                                                                                                                                                                                                                                                                                                                                                                                                                                                                                                                                                                                                                                                                                                                                                                                                                                                                                                                                                                                                                                                                                                                                                                                                                                                                                                                                                                                                                                                                                                                                                                                                                                                                |            |                         |              |    | Holiday Home                       |             | L24        |               |                  |
|               |                       |                                 |                                                                                                                                                                                                                                                                                                                                                                                                                                                                                                                                                                                                                                                                                                                                                                                                                                                                                                                                                                                                                                                                                                                                                                                                                                                                                                                                                                                                                                                                                                                                                                                                                                                                                                                                                                                                                                                                                                                                                                                                                                                                                                                                |            |                         |              |    | Holiday Home                       |             | L23        |               | - 47.00          |
|               |                       |                                 |                                                                                                                                                                                                                                                                                                                                                                                                                                                                                                                                                                                                                                                                                                                                                                                                                                                                                                                                                                                                                                                                                                                                                                                                                                                                                                                                                                                                                                                                                                                                                                                                                                                                                                                                                                                                                                                                                                                                                                                                                                                                                                                                |            |                         |              |    | Holiday Home                       |             | L22        |               | 7000             |
|               |                       |                                 |                                                                                                                                                                                                                                                                                                                                                                                                                                                                                                                                                                                                                                                                                                                                                                                                                                                                                                                                                                                                                                                                                                                                                                                                                                                                                                                                                                                                                                                                                                                                                                                                                                                                                                                                                                                                                                                                                                                                                                                                                                                                                                                                |            |                         |              |    | Holiday Home                       |             | L21_       |               | 10.000           |
|               |                       |                                 |                                                                                                                                                                                                                                                                                                                                                                                                                                                                                                                                                                                                                                                                                                                                                                                                                                                                                                                                                                                                                                                                                                                                                                                                                                                                                                                                                                                                                                                                                                                                                                                                                                                                                                                                                                                                                                                                                                                                                                                                                                                                                                                                |            |                         |              |    | Holiday Home                       |             | 10         | MES           | S                |
|               |                       |                                 |                                                                                                                                                                                                                                                                                                                                                                                                                                                                                                                                                                                                                                                                                                                                                                                                                                                                                                                                                                                                                                                                                                                                                                                                                                                                                                                                                                                                                                                                                                                                                                                                                                                                                                                                                                                                                                                                                                                                                                                                                                                                                                                                |            |                         |              |    | Holiday Home                       |             |            | N H           | 11 LEVELS        |
|               |                       |                                 |                                                                                                                                                                                                                                                                                                                                                                                                                                                                                                                                                                                                                                                                                                                                                                                                                                                                                                                                                                                                                                                                                                                                                                                                                                                                                                                                                                                                                                                                                                                                                                                                                                                                                                                                                                                                                                                                                                                                                                                                                                                                                                                                |            |                         |              |    |                                    |             | 167        | HOLIDAY HOMES | = 10.00          |
|               |                       |                                 |                                                                                                                                                                                                                                                                                                                                                                                                                                                                                                                                                                                                                                                                                                                                                                                                                                                                                                                                                                                                                                                                                                                                                                                                                                                                                                                                                                                                                                                                                                                                                                                                                                                                                                                                                                                                                                                                                                                                                                                                                                                                                                                                |            |                         |              |    | Holiday Home                       |             | un.        | 1             | - 15.07%         |
|               |                       |                                 |                                                                                                                                                                                                                                                                                                                                                                                                                                                                                                                                                                                                                                                                                                                                                                                                                                                                                                                                                                                                                                                                                                                                                                                                                                                                                                                                                                                                                                                                                                                                                                                                                                                                                                                                                                                                                                                                                                                                                                                                                                                                                                                                |            |                         |              |    | Holiday Home                       |             | 10         | +             | - 4000           |
|               |                       |                                 |                                                                                                                                                                                                                                                                                                                                                                                                                                                                                                                                                                                                                                                                                                                                                                                                                                                                                                                                                                                                                                                                                                                                                                                                                                                                                                                                                                                                                                                                                                                                                                                                                                                                                                                                                                                                                                                                                                                                                                                                                                                                                                                                |            |                         |              |    | Holiday Home                       |             | L16        | +             | - 4/300          |
|               |                       |                                 |                                                                                                                                                                                                                                                                                                                                                                                                                                                                                                                                                                                                                                                                                                                                                                                                                                                                                                                                                                                                                                                                                                                                                                                                                                                                                                                                                                                                                                                                                                                                                                                                                                                                                                                                                                                                                                                                                                                                                                                                                                                                                                                                |            |                         |              |    | Holiday Home                       |             | L15 \$     | +             | - 980            |
|               |                       | 88                              |                                                                                                                                                                                                                                                                                                                                                                                                                                                                                                                                                                                                                                                                                                                                                                                                                                                                                                                                                                                                                                                                                                                                                                                                                                                                                                                                                                                                                                                                                                                                                                                                                                                                                                                                                                                                                                                                                                                                                                                                                                                                                                                                | Beach Club |                         |              |    | Holiday Home                       |             | L14        | 1             | 7,5%             |
|               |                       |                                 |                                                                                                                                                                                                                                                                                                                                                                                                                                                                                                                                                                                                                                                                                                                                                                                                                                                                                                                                                                                                                                                                                                                                                                                                                                                                                                                                                                                                                                                                                                                                                                                                                                                                                                                                                                                                                                                                                                                                                                                                                                                                                                                                |            |                         | 154          |    | Holiday Home Amenities             |             | L13        | AMEN          | 91.100           |
|               |                       | 88                              | Offices                                                                                                                                                                                                                                                                                                                                                                                                                                                                                                                                                                                                                                                                                                                                                                                                                                                                                                                                                                                                                                                                                                                                                                                                                                                                                                                                                                                                                                                                                                                                                                                                                                                                                                                                                                                                                                                                                                                                                                                                                                                                                                                        |            | Food Sanitization / BOH | P15          | 05 | BOH (Kitchen)                      | 5           | L12        | 1000          | 5                |
|               |                       |                                 |                                                                                                                                                                                                                                                                                                                                                                                                                                                                                                                                                                                                                                                                                                                                                                                                                                                                                                                                                                                                                                                                                                                                                                                                                                                                                                                                                                                                                                                                                                                                                                                                                                                                                                                                                                                                                                                                                                                                                                                                                                                                                                                                |            | Residential Services    | P14M         | 04 | Residential Ser. / Staff / Offices |             | 1000000 10 |               | 1-24 168         |
| Cooling Tower |                       | 80(2)                           |                                                                                                                                                                                                                                                                                                                                                                                                                                                                                                                                                                                                                                                                                                                                                                                                                                                                                                                                                                                                                                                                                                                                                                                                                                                                                                                                                                                                                                                                                                                                                                                                                                                                                                                                                                                                                                                                                                                                                                                                                                                                                                                                |            | Residential Services    | P 14IVI      | 04 | Residential Set. / Stall / Offices | 12          | L11_ 8     | 3             |                  |
|               |                       |                                 | Banquet Hall                                                                                                                                                                                                                                                                                                                                                                                                                                                                                                                                                                                                                                                                                                                                                                                                                                                                                                                                                                                                                                                                                                                                                                                                                                                                                                                                                                                                                                                                                                                                                                                                                                                                                                                                                                                                                                                                                                                                                                                                                                                                                                                   | 8          | Prefunction             | P14          | 03 | Prefunction                        | 9009        | 140        | PRE           | 2                |
|               | 7- 1                  |                                 |                                                                                                                                                                                                                                                                                                                                                                                                                                                                                                                                                                                                                                                                                                                                                                                                                                                                                                                                                                                                                                                                                                                                                                                                                                                                                                                                                                                                                                                                                                                                                                                                                                                                                                                                                                                                                                                                                                                                                                                                                                                                                                                                |            | Tarana and a second     |              |    |                                    | -           | L10        |               | 75,000           |
| Chiller       |                       |                                 |                                                                                                                                                                                                                                                                                                                                                                                                                                                                                                                                                                                                                                                                                                                                                                                                                                                                                                                                                                                                                                                                                                                                                                                                                                                                                                                                                                                                                                                                                                                                                                                                                                                                                                                                                                                                                                                                                                                                                                                                                                                                                                                                | 107 P      | Holiday Home            | P13          |    | MEP FLOOR                          |             | 4          | WED           | - Company (1907) |
|               |                       |                                 |                                                                                                                                                                                                                                                                                                                                                                                                                                                                                                                                                                                                                                                                                                                                                                                                                                                                                                                                                                                                                                                                                                                                                                                                                                                                                                                                                                                                                                                                                                                                                                                                                                                                                                                                                                                                                                                                                                                                                                                                                                                                                                                                | 95 P       | Holiday Home            | P12          | 02 |                                    |             | L09        | -             | 100.00           |
| Generator     |                       |                                 |                                                                                                                                                                                                                                                                                                                                                                                                                                                                                                                                                                                                                                                                                                                                                                                                                                                                                                                                                                                                                                                                                                                                                                                                                                                                                                                                                                                                                                                                                                                                                                                                                                                                                                                                                                                                                                                                                                                                                                                                                                                                                                                                | 118 P      | Holiday Home            | P11          | 01 | Adrenaline Zone Lobby              |             | L08        | ADR           | 1000             |
| - Contraction |                       | Freehold                        |                                                                                                                                                                                                                                                                                                                                                                                                                                                                                                                                                                                                                                                                                                                                                                                                                                                                                                                                                                                                                                                                                                                                                                                                                                                                                                                                                                                                                                                                                                                                                                                                                                                                                                                                                                                                                                                                                                                                                                                                                                                                                                                                | 133 P      | Holiday Home            | P10          |    | Retail                             |             | 9          |               | 1000             |
|               |                       |                                 |                                                                                                                                                                                                                                                                                                                                                                                                                                                                                                                                                                                                                                                                                                                                                                                                                                                                                                                                                                                                                                                                                                                                                                                                                                                                                                                                                                                                                                                                                                                                                                                                                                                                                                                                                                                                                                                                                                                                                                                                                                                                                                                                | 141 P      | Freehold                | P09          | -  |                                    |             | L07 3      | -             | 75,000           |
|               |                       | Freehold                        | 1000                                                                                                                                                                                                                                                                                                                                                                                                                                                                                                                                                                                                                                                                                                                                                                                                                                                                                                                                                                                                                                                                                                                                                                                                                                                                                                                                                                                                                                                                                                                                                                                                                                                                                                                                                                                                                                                                                                                                                                                                                                                                                                                           | 140 P      | Penthouse               | P08          |    | Retail                             |             | L06        | 1             | 12,79%           |
|               | -                     | an Indian at                    | Company of the Compan | 141 P      | Penthouse               | P07          |    | Retail                             |             | L05        | 4             |                  |
|               | 7,00                  | Beach Club                      | Night Club                                                                                                                                                                                                                                                                                                                                                                                                                                                                                                                                                                                                                                                                                                                                                                                                                                                                                                                                                                                                                                                                                                                                                                                                                                                                                                                                                                                                                                                                                                                                                                                                                                                                                                                                                                                                                                                                                                                                                                                                                                                                                                                     | 138 P      | Offices                 | P06          |    | Retail                             |             | L04_       | RETAIL        | 7LEVELS          |
|               | Hotel                 | Observation/Adrenaline          | Fig. Box                                                                                                                                                                                                                                                                                                                                                                                                                                                                                                                                                                                                                                                                                                                                                                                                                                                                                                                                                                                                                                                                                                                                                                                                                                                                                                                                                                                                                                                                                                                                                                                                                                                                                                                                                                                                                                                                                                                                                                                                                                                                                                                       | 139 P      | Night Club              | P05<br>P04   | -  |                                    |             |            |               | 12 411           |
| Ramps Access  | Hotel                 | Observation/Adrenaline<br>Hotel | Fine Ulning                                                                                                                                                                                                                                                                                                                                                                                                                                                                                                                                                                                                                                                                                                                                                                                                                                                                                                                                                                                                                                                                                                                                                                                                                                                                                                                                                                                                                                                                                                                                                                                                                                                                                                                                                                                                                                                                                                                                                                                                                                                                                                                    | 138 P      | Retail<br>Banquet Hall  | P04          |    | Retail                             |             | L03        | -             | - 10065          |
|               |                       | riotei                          |                                                                                                                                                                                                                                                                                                                                                                                                                                                                                                                                                                                                                                                                                                                                                                                                                                                                                                                                                                                                                                                                                                                                                                                                                                                                                                                                                                                                                                                                                                                                                                                                                                                                                                                                                                                                                                                                                                                                                                                                                                                                                                                                | 67 P       | Hotel                   | P02          |    | Retail                             |             | L02        | 1             | - 12,000         |
|               |                       |                                 |                                                                                                                                                                                                                                                                                                                                                                                                                                                                                                                                                                                                                                                                                                                                                                                                                                                                                                                                                                                                                                                                                                                                                                                                                                                                                                                                                                                                                                                                                                                                                                                                                                                                                                                                                                                                                                                                                                                                                                                                                                                                                                                                | 30 P       | Holiday Home            | P01          |    | Retail                             |             | L01        | 1             | 433.5            |
| Substation    | 10 3000               |                                 |                                                                                                                                                                                                                                                                                                                                                                                                                                                                                                                                                                                                                                                                                                                                                                                                                                                                                                                                                                                                                                                                                                                                                                                                                                                                                                                                                                                                                                                                                                                                                                                                                                                                                                                                                                                                                                                                                                                                                                                                                                                                                                                                |            |                         |              |    | Labbu                              |             | 9000       | LOBBY         | 1100             |
|               | and the second second |                                 |                                                                                                                                                                                                                                                                                                                                                                                                                                                                                                                                                                                                                                                                                                                                                                                                                                                                                                                                                                                                                                                                                                                                                                                                                                                                                                                                                                                                                                                                                                                                                                                                                                                                                                                                                                                                                                                                                                                                                                                                                                                                                                                                | 0P         | DROP OFF                | PG -         |    | Lobby                              |             | L00        |               | 3.000            |
|               |                       | UTILITY CORRIDOR                |                                                                                                                                                                                                                                                                                                                                                                                                                                                                                                                                                                                                                                                                                                                                                                                                                                                                                                                                                                                                                                                                                                                                                                                                                                                                                                                                                                                                                                                                                                                                                                                                                                                                                                                                                                                                                                                                                                                                                                                                                                                                                                                                | 11 P       | Freehold                | PB01         |    | MEP FLOOR                          |             | 0 2000     |               |                  |
|               | 15                    |                                 |                                                                                                                                                                                                                                                                                                                                                                                                                                                                                                                                                                                                                                                                                                                                                                                                                                                                                                                                                                                                                                                                                                                                                                                                                                                                                                                                                                                                                                                                                                                                                                                                                                                                                                                                                                                                                                                                                                                                                                                                                                                                                                                                | 18 P       | Freehold                | PB02         |    |                                    | non-Mothins | 900        |               | 100              |
|               |                       |                                 |                                                                                                                                                                                                                                                                                                                                                                                                                                                                                                                                                                                                                                                                                                                                                                                                                                                                                                                                                                                                                                                                                                                                                                                                                                                                                                                                                                                                                                                                                                                                                                                                                                                                                                                                                                                                                                                                                                                                                                                                                                                                                                                                | 49 P       | Freehold<br>Freehold    | PB03         |    |                                    |             |            | 4             |                  |
|               |                       |                                 |                                                                                                                                                                                                                                                                                                                                                                                                                                                                                                                                                                                                                                                                                                                                                                                                                                                                                                                                                                                                                                                                                                                                                                                                                                                                                                                                                                                                                                                                                                                                                                                                                                                                                                                                                                                                                                                                                                                                                                                                                                                                                                                                | 53 P       | Freehold                | PB04<br>PB05 |    |                                    |             |            |               |                  |
|               |                       |                                 |                                                                                                                                                                                                                                                                                                                                                                                                                                                                                                                                                                                                                                                                                                                                                                                                                                                                                                                                                                                                                                                                                                                                                                                                                                                                                                                                                                                                                                                                                                                                                                                                                                                                                                                                                                                                                                                                                                                                                                                                                                                                                                                                | 53 P       | Freehold                | PB05         |    |                                    |             |            | ı             |                  |
|               |                       |                                 |                                                                                                                                                                                                                                                                                                                                                                                                                                                                                                                                                                                                                                                                                                                                                                                                                                                                                                                                                                                                                                                                                                                                                                                                                                                                                                                                                                                                                                                                                                                                                                                                                                                                                                                                                                                                                                                                                                                                                                                                                                                                                                                                | 53 P       | Freehold                | PB07         |    |                                    |             |            |               |                  |
|               |                       |                                 |                                                                                                                                                                                                                                                                                                                                                                                                                                                                                                                                                                                                                                                                                                                                                                                                                                                                                                                                                                                                                                                                                                                                                                                                                                                                                                                                                                                                                                                                                                                                                                                                                                                                                                                                                                                                                                                                                                                                                                                                                                                                                                                                |            | Freehold                | PB08         |    |                                    |             |            | 4             |                  |
|               |                       |                                 |                                                                                                                                                                                                                                                                                                                                                                                                                                                                                                                                                                                                                                                                                                                                                                                                                                                                                                                                                                                                                                                                                                                                                                                                                                                                                                                                                                                                                                                                                                                                                                                                                                                                                                                                                                                                                                                                                                                                                                                                                                                                                                                                | 35 P       | Freehold                | PB09         |    |                                    |             |            | 4             |                  |
|               |                       |                                 |                                                                                                                                                                                                                                                                                                                                                                                                                                                                                                                                                                                                                                                                                                                                                                                                                                                                                                                                                                                                                                                                                                                                                                                                                                                                                                                                                                                                                                                                                                                                                                                                                                                                                                                                                                                                                                                                                                                                                                                                                                                                                                                                | 35 P       | Freetioid               | 1 503        |    |                                    |             |            | 46            |                  |