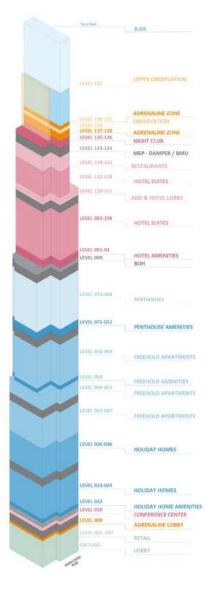

## BURJ AZIZI

|               |                       |                                 |                                                                                                                                                                                                                                                                                                                                                                                                                                                                                                                                                                                                                                                                                                                                                                                                                                                                                                                                                                                                                                                                                                                                                                                                                                                                                                                                                                                                                                                                                                                                                                                                                                                                                                                                                                                                                                                                                                                                                                                                                                                                                                                                |            |                         |              | -  | <del></del>                        |             |            |               | -75.00           |
|---------------|-----------------------|---------------------------------|--------------------------------------------------------------------------------------------------------------------------------------------------------------------------------------------------------------------------------------------------------------------------------------------------------------------------------------------------------------------------------------------------------------------------------------------------------------------------------------------------------------------------------------------------------------------------------------------------------------------------------------------------------------------------------------------------------------------------------------------------------------------------------------------------------------------------------------------------------------------------------------------------------------------------------------------------------------------------------------------------------------------------------------------------------------------------------------------------------------------------------------------------------------------------------------------------------------------------------------------------------------------------------------------------------------------------------------------------------------------------------------------------------------------------------------------------------------------------------------------------------------------------------------------------------------------------------------------------------------------------------------------------------------------------------------------------------------------------------------------------------------------------------------------------------------------------------------------------------------------------------------------------------------------------------------------------------------------------------------------------------------------------------------------------------------------------------------------------------------------------------|------------|-------------------------|--------------|----|------------------------------------|-------------|------------|---------------|------------------|
|               |                       |                                 |                                                                                                                                                                                                                                                                                                                                                                                                                                                                                                                                                                                                                                                                                                                                                                                                                                                                                                                                                                                                                                                                                                                                                                                                                                                                                                                                                                                                                                                                                                                                                                                                                                                                                                                                                                                                                                                                                                                                                                                                                                                                                                                                |            |                         |              |    |                                    |             | 8          | WEb           |                  |
|               |                       |                                 |                                                                                                                                                                                                                                                                                                                                                                                                                                                                                                                                                                                                                                                                                                                                                                                                                                                                                                                                                                                                                                                                                                                                                                                                                                                                                                                                                                                                                                                                                                                                                                                                                                                                                                                                                                                                                                                                                                                                                                                                                                                                                                                                |            |                         |              |    | MEP FLOOR                          |             |            | - 2           | mercial 80%      |
|               |                       |                                 |                                                                                                                                                                                                                                                                                                                                                                                                                                                                                                                                                                                                                                                                                                                                                                                                                                                                                                                                                                                                                                                                                                                                                                                                                                                                                                                                                                                                                                                                                                                                                                                                                                                                                                                                                                                                                                                                                                                                                                                                                                                                                                                                |            |                         |              |    |                                    |             | L25_       | -             | (III)            |
|               |                       |                                 |                                                                                                                                                                                                                                                                                                                                                                                                                                                                                                                                                                                                                                                                                                                                                                                                                                                                                                                                                                                                                                                                                                                                                                                                                                                                                                                                                                                                                                                                                                                                                                                                                                                                                                                                                                                                                                                                                                                                                                                                                                                                                                                                |            |                         |              |    | Holiday Home                       |             | L24        |               |                  |
|               |                       |                                 |                                                                                                                                                                                                                                                                                                                                                                                                                                                                                                                                                                                                                                                                                                                                                                                                                                                                                                                                                                                                                                                                                                                                                                                                                                                                                                                                                                                                                                                                                                                                                                                                                                                                                                                                                                                                                                                                                                                                                                                                                                                                                                                                |            |                         |              |    | Holiday Home                       |             | L23        |               | - 47.00          |
|               |                       |                                 |                                                                                                                                                                                                                                                                                                                                                                                                                                                                                                                                                                                                                                                                                                                                                                                                                                                                                                                                                                                                                                                                                                                                                                                                                                                                                                                                                                                                                                                                                                                                                                                                                                                                                                                                                                                                                                                                                                                                                                                                                                                                                                                                |            |                         |              |    | Holiday Home                       |             | L22        |               | 7000             |
|               |                       |                                 |                                                                                                                                                                                                                                                                                                                                                                                                                                                                                                                                                                                                                                                                                                                                                                                                                                                                                                                                                                                                                                                                                                                                                                                                                                                                                                                                                                                                                                                                                                                                                                                                                                                                                                                                                                                                                                                                                                                                                                                                                                                                                                                                |            |                         |              |    | Holiday Home                       |             | L21_       |               | 10.000           |
|               |                       |                                 |                                                                                                                                                                                                                                                                                                                                                                                                                                                                                                                                                                                                                                                                                                                                                                                                                                                                                                                                                                                                                                                                                                                                                                                                                                                                                                                                                                                                                                                                                                                                                                                                                                                                                                                                                                                                                                                                                                                                                                                                                                                                                                                                |            |                         |              |    | Holiday Home                       |             | 10         | MES           | S                |
|               |                       |                                 |                                                                                                                                                                                                                                                                                                                                                                                                                                                                                                                                                                                                                                                                                                                                                                                                                                                                                                                                                                                                                                                                                                                                                                                                                                                                                                                                                                                                                                                                                                                                                                                                                                                                                                                                                                                                                                                                                                                                                                                                                                                                                                                                |            |                         |              |    | Holiday Home                       |             |            | N H           | 11 LEVELS        |
|               |                       |                                 |                                                                                                                                                                                                                                                                                                                                                                                                                                                                                                                                                                                                                                                                                                                                                                                                                                                                                                                                                                                                                                                                                                                                                                                                                                                                                                                                                                                                                                                                                                                                                                                                                                                                                                                                                                                                                                                                                                                                                                                                                                                                                                                                |            |                         |              |    |                                    |             | 167        | HOLIDAY HOMES | = 10.00          |
|               |                       |                                 |                                                                                                                                                                                                                                                                                                                                                                                                                                                                                                                                                                                                                                                                                                                                                                                                                                                                                                                                                                                                                                                                                                                                                                                                                                                                                                                                                                                                                                                                                                                                                                                                                                                                                                                                                                                                                                                                                                                                                                                                                                                                                                                                |            |                         |              |    | Holiday Home                       |             | un.        | 1             | - 15.07%         |
|               |                       |                                 |                                                                                                                                                                                                                                                                                                                                                                                                                                                                                                                                                                                                                                                                                                                                                                                                                                                                                                                                                                                                                                                                                                                                                                                                                                                                                                                                                                                                                                                                                                                                                                                                                                                                                                                                                                                                                                                                                                                                                                                                                                                                                                                                |            |                         |              |    | Holiday Home                       |             | 10         | +             | - 4000           |
|               |                       |                                 |                                                                                                                                                                                                                                                                                                                                                                                                                                                                                                                                                                                                                                                                                                                                                                                                                                                                                                                                                                                                                                                                                                                                                                                                                                                                                                                                                                                                                                                                                                                                                                                                                                                                                                                                                                                                                                                                                                                                                                                                                                                                                                                                |            |                         |              |    | Holiday Home                       |             | L16        | +             | - 4/300          |
|               |                       |                                 |                                                                                                                                                                                                                                                                                                                                                                                                                                                                                                                                                                                                                                                                                                                                                                                                                                                                                                                                                                                                                                                                                                                                                                                                                                                                                                                                                                                                                                                                                                                                                                                                                                                                                                                                                                                                                                                                                                                                                                                                                                                                                                                                |            |                         |              |    | Holiday Home                       |             | L15 \$     | +             | - 980            |
|               |                       | 88                              |                                                                                                                                                                                                                                                                                                                                                                                                                                                                                                                                                                                                                                                                                                                                                                                                                                                                                                                                                                                                                                                                                                                                                                                                                                                                                                                                                                                                                                                                                                                                                                                                                                                                                                                                                                                                                                                                                                                                                                                                                                                                                                                                | Beach Club |                         |              |    | Holiday Home                       |             | L14        | 1             | 7,5%             |
|               |                       |                                 |                                                                                                                                                                                                                                                                                                                                                                                                                                                                                                                                                                                                                                                                                                                                                                                                                                                                                                                                                                                                                                                                                                                                                                                                                                                                                                                                                                                                                                                                                                                                                                                                                                                                                                                                                                                                                                                                                                                                                                                                                                                                                                                                |            |                         | 154          |    | Holiday Home Amenities             |             | L13        | AMEN          | 91.100           |
|               |                       | 88                              | Offices                                                                                                                                                                                                                                                                                                                                                                                                                                                                                                                                                                                                                                                                                                                                                                                                                                                                                                                                                                                                                                                                                                                                                                                                                                                                                                                                                                                                                                                                                                                                                                                                                                                                                                                                                                                                                                                                                                                                                                                                                                                                                                                        |            | Food Sanitization / BOH | P15          | 05 | BOH (Kitchen)                      | 5           | L12        | 1000          | 5                |
|               |                       |                                 |                                                                                                                                                                                                                                                                                                                                                                                                                                                                                                                                                                                                                                                                                                                                                                                                                                                                                                                                                                                                                                                                                                                                                                                                                                                                                                                                                                                                                                                                                                                                                                                                                                                                                                                                                                                                                                                                                                                                                                                                                                                                                                                                |            | Residential Services    | P14M         | 04 | Residential Ser. / Staff / Offices |             | 1000000 10 |               | 1-24 168         |
| Cooling Tower |                       | 80(2)                           |                                                                                                                                                                                                                                                                                                                                                                                                                                                                                                                                                                                                                                                                                                                                                                                                                                                                                                                                                                                                                                                                                                                                                                                                                                                                                                                                                                                                                                                                                                                                                                                                                                                                                                                                                                                                                                                                                                                                                                                                                                                                                                                                |            | Residential Services    | P 14IVI      | 04 | Residential Set. / Stall / Offices | 12          | L11_ 8     | 3             |                  |
|               |                       |                                 | Banquet Hall                                                                                                                                                                                                                                                                                                                                                                                                                                                                                                                                                                                                                                                                                                                                                                                                                                                                                                                                                                                                                                                                                                                                                                                                                                                                                                                                                                                                                                                                                                                                                                                                                                                                                                                                                                                                                                                                                                                                                                                                                                                                                                                   | 8          | Prefunction             | P14          | 03 | Prefunction                        | 9009        | 140        | PRE           | 2                |
|               | 7- 1                  |                                 |                                                                                                                                                                                                                                                                                                                                                                                                                                                                                                                                                                                                                                                                                                                                                                                                                                                                                                                                                                                                                                                                                                                                                                                                                                                                                                                                                                                                                                                                                                                                                                                                                                                                                                                                                                                                                                                                                                                                                                                                                                                                                                                                |            | Tarana and a second     |              |    |                                    | -           | L10        |               | 75,000           |
| Chiller       |                       |                                 |                                                                                                                                                                                                                                                                                                                                                                                                                                                                                                                                                                                                                                                                                                                                                                                                                                                                                                                                                                                                                                                                                                                                                                                                                                                                                                                                                                                                                                                                                                                                                                                                                                                                                                                                                                                                                                                                                                                                                                                                                                                                                                                                | 107 P      | Holiday Home            | P13          |    | MEP FLOOR                          |             | 4          | WED           | - Company (1907) |
|               |                       |                                 |                                                                                                                                                                                                                                                                                                                                                                                                                                                                                                                                                                                                                                                                                                                                                                                                                                                                                                                                                                                                                                                                                                                                                                                                                                                                                                                                                                                                                                                                                                                                                                                                                                                                                                                                                                                                                                                                                                                                                                                                                                                                                                                                | 95 P       | Holiday Home            | P12          | 02 |                                    |             | L09        | -             | 100.00           |
| Generator     |                       |                                 |                                                                                                                                                                                                                                                                                                                                                                                                                                                                                                                                                                                                                                                                                                                                                                                                                                                                                                                                                                                                                                                                                                                                                                                                                                                                                                                                                                                                                                                                                                                                                                                                                                                                                                                                                                                                                                                                                                                                                                                                                                                                                                                                | 118 P      | Holiday Home            | P11          | 01 | Adrenaline Zone Lobby              |             | L08        | ADR           | 1000             |
| - Contraction |                       | Freehold                        |                                                                                                                                                                                                                                                                                                                                                                                                                                                                                                                                                                                                                                                                                                                                                                                                                                                                                                                                                                                                                                                                                                                                                                                                                                                                                                                                                                                                                                                                                                                                                                                                                                                                                                                                                                                                                                                                                                                                                                                                                                                                                                                                | 133 P      | Holiday Home            | P10          |    | Retail                             |             | 9          |               | 1000             |
|               |                       |                                 |                                                                                                                                                                                                                                                                                                                                                                                                                                                                                                                                                                                                                                                                                                                                                                                                                                                                                                                                                                                                                                                                                                                                                                                                                                                                                                                                                                                                                                                                                                                                                                                                                                                                                                                                                                                                                                                                                                                                                                                                                                                                                                                                | 141 P      | Freehold                | P09          | -  |                                    |             | L07 3      | -             | 75,000           |
|               |                       | Freehold                        | 1000                                                                                                                                                                                                                                                                                                                                                                                                                                                                                                                                                                                                                                                                                                                                                                                                                                                                                                                                                                                                                                                                                                                                                                                                                                                                                                                                                                                                                                                                                                                                                                                                                                                                                                                                                                                                                                                                                                                                                                                                                                                                                                                           | 140 P      | Penthouse               | P08          |    | Retail                             |             | L06        | 1             | 12,79%           |
|               | -                     | an Indian at                    | Company of the Compan | 141 P      | Penthouse               | P07          |    | Retail                             |             | L05        | 4             |                  |
|               | 7,00                  | Beach Club                      | Night Club                                                                                                                                                                                                                                                                                                                                                                                                                                                                                                                                                                                                                                                                                                                                                                                                                                                                                                                                                                                                                                                                                                                                                                                                                                                                                                                                                                                                                                                                                                                                                                                                                                                                                                                                                                                                                                                                                                                                                                                                                                                                                                                     | 138 P      | Offices                 | P06          |    | Retail                             |             | L04_       | RETAIL        | 7LEVELS          |
|               | Hotel                 | Observation/Adrenaline          | Fig. Box                                                                                                                                                                                                                                                                                                                                                                                                                                                                                                                                                                                                                                                                                                                                                                                                                                                                                                                                                                                                                                                                                                                                                                                                                                                                                                                                                                                                                                                                                                                                                                                                                                                                                                                                                                                                                                                                                                                                                                                                                                                                                                                       | 139 P      | Night Club              | P05<br>P04   | -  |                                    |             |            |               | 12 411           |
| Ramps Access  | Hotel                 | Observation/Adrenaline<br>Hotel | Fine Ulning                                                                                                                                                                                                                                                                                                                                                                                                                                                                                                                                                                                                                                                                                                                                                                                                                                                                                                                                                                                                                                                                                                                                                                                                                                                                                                                                                                                                                                                                                                                                                                                                                                                                                                                                                                                                                                                                                                                                                                                                                                                                                                                    | 138 P      | Retail<br>Banquet Hall  | P04          |    | Retail                             |             | L03        | -             | - 10065          |
|               |                       | riotei                          |                                                                                                                                                                                                                                                                                                                                                                                                                                                                                                                                                                                                                                                                                                                                                                                                                                                                                                                                                                                                                                                                                                                                                                                                                                                                                                                                                                                                                                                                                                                                                                                                                                                                                                                                                                                                                                                                                                                                                                                                                                                                                                                                | 67 P       | Hotel                   | P02          |    | Retail                             |             | L02        | 1             | - 12,000         |
|               |                       |                                 |                                                                                                                                                                                                                                                                                                                                                                                                                                                                                                                                                                                                                                                                                                                                                                                                                                                                                                                                                                                                                                                                                                                                                                                                                                                                                                                                                                                                                                                                                                                                                                                                                                                                                                                                                                                                                                                                                                                                                                                                                                                                                                                                | 30 P       | Holiday Home            | P01          |    | Retail                             |             | L01        | 1             | 433.5            |
| Substation    | 10 3000               |                                 |                                                                                                                                                                                                                                                                                                                                                                                                                                                                                                                                                                                                                                                                                                                                                                                                                                                                                                                                                                                                                                                                                                                                                                                                                                                                                                                                                                                                                                                                                                                                                                                                                                                                                                                                                                                                                                                                                                                                                                                                                                                                                                                                |            |                         |              |    | Labbu                              |             | 9000       | LOBBY         | 1100             |
|               | and the second second |                                 |                                                                                                                                                                                                                                                                                                                                                                                                                                                                                                                                                                                                                                                                                                                                                                                                                                                                                                                                                                                                                                                                                                                                                                                                                                                                                                                                                                                                                                                                                                                                                                                                                                                                                                                                                                                                                                                                                                                                                                                                                                                                                                                                | 0P         | DROP OFF                | PG -         |    | Lobby                              |             | L00        |               | 3.000            |
|               |                       | UTILITY CORRIDOR                |                                                                                                                                                                                                                                                                                                                                                                                                                                                                                                                                                                                                                                                                                                                                                                                                                                                                                                                                                                                                                                                                                                                                                                                                                                                                                                                                                                                                                                                                                                                                                                                                                                                                                                                                                                                                                                                                                                                                                                                                                                                                                                                                | 11 P       | Freehold                | PB01         |    | MEP FLOOR                          |             | 0 2000     |               |                  |
|               | 15                    |                                 |                                                                                                                                                                                                                                                                                                                                                                                                                                                                                                                                                                                                                                                                                                                                                                                                                                                                                                                                                                                                                                                                                                                                                                                                                                                                                                                                                                                                                                                                                                                                                                                                                                                                                                                                                                                                                                                                                                                                                                                                                                                                                                                                | 18 P       | Freehold                | PB02         |    |                                    | non-Mothins | 900        |               | 100              |
|               |                       |                                 |                                                                                                                                                                                                                                                                                                                                                                                                                                                                                                                                                                                                                                                                                                                                                                                                                                                                                                                                                                                                                                                                                                                                                                                                                                                                                                                                                                                                                                                                                                                                                                                                                                                                                                                                                                                                                                                                                                                                                                                                                                                                                                                                | 49 P       | Freehold<br>Freehold    | PB03         |    |                                    |             |            | 4             |                  |
|               |                       |                                 |                                                                                                                                                                                                                                                                                                                                                                                                                                                                                                                                                                                                                                                                                                                                                                                                                                                                                                                                                                                                                                                                                                                                                                                                                                                                                                                                                                                                                                                                                                                                                                                                                                                                                                                                                                                                                                                                                                                                                                                                                                                                                                                                | 53 P       | Freehold                | PB04<br>PB05 |    |                                    |             |            |               |                  |
|               |                       |                                 |                                                                                                                                                                                                                                                                                                                                                                                                                                                                                                                                                                                                                                                                                                                                                                                                                                                                                                                                                                                                                                                                                                                                                                                                                                                                                                                                                                                                                                                                                                                                                                                                                                                                                                                                                                                                                                                                                                                                                                                                                                                                                                                                | 53 P       | Freehold                | PB05         |    |                                    |             |            | ı             |                  |
|               |                       |                                 |                                                                                                                                                                                                                                                                                                                                                                                                                                                                                                                                                                                                                                                                                                                                                                                                                                                                                                                                                                                                                                                                                                                                                                                                                                                                                                                                                                                                                                                                                                                                                                                                                                                                                                                                                                                                                                                                                                                                                                                                                                                                                                                                | 53 P       | Freehold                | PB07         |    |                                    |             |            |               |                  |
|               |                       |                                 |                                                                                                                                                                                                                                                                                                                                                                                                                                                                                                                                                                                                                                                                                                                                                                                                                                                                                                                                                                                                                                                                                                                                                                                                                                                                                                                                                                                                                                                                                                                                                                                                                                                                                                                                                                                                                                                                                                                                                                                                                                                                                                                                |            | Freehold                | PB08         |    |                                    |             |            | 4             |                  |
|               |                       |                                 |                                                                                                                                                                                                                                                                                                                                                                                                                                                                                                                                                                                                                                                                                                                                                                                                                                                                                                                                                                                                                                                                                                                                                                                                                                                                                                                                                                                                                                                                                                                                                                                                                                                                                                                                                                                                                                                                                                                                                                                                                                                                                                                                | 35 P       | Freehold                | PB09         |    |                                    |             |            | 4             |                  |
|               |                       |                                 |                                                                                                                                                                                                                                                                                                                                                                                                                                                                                                                                                                                                                                                                                                                                                                                                                                                                                                                                                                                                                                                                                                                                                                                                                                                                                                                                                                                                                                                                                                                                                                                                                                                                                                                                                                                                                                                                                                                                                                                                                                                                                                                                | 35 P       | Freetioid               | 1 503        |    |                                    |             |            | 46            |                  |