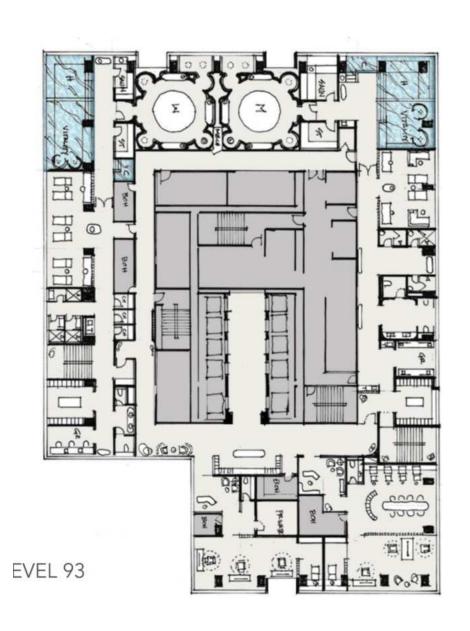

## BURJ AZIZI

|               |                       |                                 |                                                                                                                                                                                                                                                                                                                                                                                                                                                                                                                                                                                                                                                                                                                                                                                                                                                                                                                                                                                                                                                                                                                                                                                                                                                                                                                                                                                                                                                                                                                                                                                                                                                                                                                                                                                                                                                                                                                                                                                                                                                                                                                                |            |                         |              | -  | <del></del>                        |             |            |               | -75.00           |
|---------------|-----------------------|---------------------------------|--------------------------------------------------------------------------------------------------------------------------------------------------------------------------------------------------------------------------------------------------------------------------------------------------------------------------------------------------------------------------------------------------------------------------------------------------------------------------------------------------------------------------------------------------------------------------------------------------------------------------------------------------------------------------------------------------------------------------------------------------------------------------------------------------------------------------------------------------------------------------------------------------------------------------------------------------------------------------------------------------------------------------------------------------------------------------------------------------------------------------------------------------------------------------------------------------------------------------------------------------------------------------------------------------------------------------------------------------------------------------------------------------------------------------------------------------------------------------------------------------------------------------------------------------------------------------------------------------------------------------------------------------------------------------------------------------------------------------------------------------------------------------------------------------------------------------------------------------------------------------------------------------------------------------------------------------------------------------------------------------------------------------------------------------------------------------------------------------------------------------------|------------|-------------------------|--------------|----|------------------------------------|-------------|------------|---------------|------------------|
|               |                       |                                 |                                                                                                                                                                                                                                                                                                                                                                                                                                                                                                                                                                                                                                                                                                                                                                                                                                                                                                                                                                                                                                                                                                                                                                                                                                                                                                                                                                                                                                                                                                                                                                                                                                                                                                                                                                                                                                                                                                                                                                                                                                                                                                                                |            |                         |              |    |                                    |             | 8          | WEb           |                  |
|               |                       |                                 |                                                                                                                                                                                                                                                                                                                                                                                                                                                                                                                                                                                                                                                                                                                                                                                                                                                                                                                                                                                                                                                                                                                                                                                                                                                                                                                                                                                                                                                                                                                                                                                                                                                                                                                                                                                                                                                                                                                                                                                                                                                                                                                                |            |                         |              |    | MEP FLOOR                          |             |            | - 2           | mercial 80%      |
|               |                       |                                 |                                                                                                                                                                                                                                                                                                                                                                                                                                                                                                                                                                                                                                                                                                                                                                                                                                                                                                                                                                                                                                                                                                                                                                                                                                                                                                                                                                                                                                                                                                                                                                                                                                                                                                                                                                                                                                                                                                                                                                                                                                                                                                                                |            |                         |              |    |                                    |             | L25_       | -             | (III)            |
|               |                       |                                 |                                                                                                                                                                                                                                                                                                                                                                                                                                                                                                                                                                                                                                                                                                                                                                                                                                                                                                                                                                                                                                                                                                                                                                                                                                                                                                                                                                                                                                                                                                                                                                                                                                                                                                                                                                                                                                                                                                                                                                                                                                                                                                                                |            |                         |              |    | Holiday Home                       |             | L24        |               |                  |
|               |                       |                                 |                                                                                                                                                                                                                                                                                                                                                                                                                                                                                                                                                                                                                                                                                                                                                                                                                                                                                                                                                                                                                                                                                                                                                                                                                                                                                                                                                                                                                                                                                                                                                                                                                                                                                                                                                                                                                                                                                                                                                                                                                                                                                                                                |            |                         |              |    | Holiday Home                       |             | L23        |               | - 47.00          |
|               |                       |                                 |                                                                                                                                                                                                                                                                                                                                                                                                                                                                                                                                                                                                                                                                                                                                                                                                                                                                                                                                                                                                                                                                                                                                                                                                                                                                                                                                                                                                                                                                                                                                                                                                                                                                                                                                                                                                                                                                                                                                                                                                                                                                                                                                |            |                         |              |    | Holiday Home                       |             | L22        |               | 7000             |
|               |                       |                                 |                                                                                                                                                                                                                                                                                                                                                                                                                                                                                                                                                                                                                                                                                                                                                                                                                                                                                                                                                                                                                                                                                                                                                                                                                                                                                                                                                                                                                                                                                                                                                                                                                                                                                                                                                                                                                                                                                                                                                                                                                                                                                                                                |            |                         |              |    | Holiday Home                       |             | L21_       |               | 10.000           |
|               |                       |                                 |                                                                                                                                                                                                                                                                                                                                                                                                                                                                                                                                                                                                                                                                                                                                                                                                                                                                                                                                                                                                                                                                                                                                                                                                                                                                                                                                                                                                                                                                                                                                                                                                                                                                                                                                                                                                                                                                                                                                                                                                                                                                                                                                |            |                         |              |    | Holiday Home                       |             | 10         | MES           | S                |
|               |                       |                                 |                                                                                                                                                                                                                                                                                                                                                                                                                                                                                                                                                                                                                                                                                                                                                                                                                                                                                                                                                                                                                                                                                                                                                                                                                                                                                                                                                                                                                                                                                                                                                                                                                                                                                                                                                                                                                                                                                                                                                                                                                                                                                                                                |            |                         |              |    | Holiday Home                       |             |            | N H           | 11 LEVELS        |
|               |                       |                                 |                                                                                                                                                                                                                                                                                                                                                                                                                                                                                                                                                                                                                                                                                                                                                                                                                                                                                                                                                                                                                                                                                                                                                                                                                                                                                                                                                                                                                                                                                                                                                                                                                                                                                                                                                                                                                                                                                                                                                                                                                                                                                                                                |            |                         |              |    |                                    |             | 167        | HOLIDAY HOMES | = 10.00          |
|               |                       |                                 |                                                                                                                                                                                                                                                                                                                                                                                                                                                                                                                                                                                                                                                                                                                                                                                                                                                                                                                                                                                                                                                                                                                                                                                                                                                                                                                                                                                                                                                                                                                                                                                                                                                                                                                                                                                                                                                                                                                                                                                                                                                                                                                                |            |                         |              |    | Holiday Home                       |             | un.        | 1             | - 15.07%         |
|               |                       |                                 |                                                                                                                                                                                                                                                                                                                                                                                                                                                                                                                                                                                                                                                                                                                                                                                                                                                                                                                                                                                                                                                                                                                                                                                                                                                                                                                                                                                                                                                                                                                                                                                                                                                                                                                                                                                                                                                                                                                                                                                                                                                                                                                                |            |                         |              |    | Holiday Home                       |             | 10         | +             | - 4000           |
|               |                       |                                 |                                                                                                                                                                                                                                                                                                                                                                                                                                                                                                                                                                                                                                                                                                                                                                                                                                                                                                                                                                                                                                                                                                                                                                                                                                                                                                                                                                                                                                                                                                                                                                                                                                                                                                                                                                                                                                                                                                                                                                                                                                                                                                                                |            |                         |              |    | Holiday Home                       |             | L16        | +             | - 4/300          |
|               |                       |                                 |                                                                                                                                                                                                                                                                                                                                                                                                                                                                                                                                                                                                                                                                                                                                                                                                                                                                                                                                                                                                                                                                                                                                                                                                                                                                                                                                                                                                                                                                                                                                                                                                                                                                                                                                                                                                                                                                                                                                                                                                                                                                                                                                |            |                         |              |    | Holiday Home                       |             | L15 \$     | +             | - 980            |
|               |                       | 88                              |                                                                                                                                                                                                                                                                                                                                                                                                                                                                                                                                                                                                                                                                                                                                                                                                                                                                                                                                                                                                                                                                                                                                                                                                                                                                                                                                                                                                                                                                                                                                                                                                                                                                                                                                                                                                                                                                                                                                                                                                                                                                                                                                | Beach Club |                         |              |    | Holiday Home                       |             | L14        | 1             | 7,5%             |
|               |                       |                                 |                                                                                                                                                                                                                                                                                                                                                                                                                                                                                                                                                                                                                                                                                                                                                                                                                                                                                                                                                                                                                                                                                                                                                                                                                                                                                                                                                                                                                                                                                                                                                                                                                                                                                                                                                                                                                                                                                                                                                                                                                                                                                                                                |            |                         | 154          |    | Holiday Home Amenities             |             | L13        | AMEN          | 91.100           |
|               |                       | 88                              | Offices                                                                                                                                                                                                                                                                                                                                                                                                                                                                                                                                                                                                                                                                                                                                                                                                                                                                                                                                                                                                                                                                                                                                                                                                                                                                                                                                                                                                                                                                                                                                                                                                                                                                                                                                                                                                                                                                                                                                                                                                                                                                                                                        |            | Food Sanitization / BOH | P15          | 05 | BOH (Kitchen)                      | 5           | L12        | 1000          | 5                |
|               |                       |                                 |                                                                                                                                                                                                                                                                                                                                                                                                                                                                                                                                                                                                                                                                                                                                                                                                                                                                                                                                                                                                                                                                                                                                                                                                                                                                                                                                                                                                                                                                                                                                                                                                                                                                                                                                                                                                                                                                                                                                                                                                                                                                                                                                |            | Residential Services    | P14M         | 04 | Residential Ser. / Staff / Offices |             | 1000000 10 |               | 1-24 168         |
| Cooling Tower |                       | 80(2)                           |                                                                                                                                                                                                                                                                                                                                                                                                                                                                                                                                                                                                                                                                                                                                                                                                                                                                                                                                                                                                                                                                                                                                                                                                                                                                                                                                                                                                                                                                                                                                                                                                                                                                                                                                                                                                                                                                                                                                                                                                                                                                                                                                |            | Residential Services    | P 14IVI      | 04 | Residential Set. / Stall / Offices | 12          | L11_ 8     | 3             |                  |
|               |                       |                                 | Banquet Hall                                                                                                                                                                                                                                                                                                                                                                                                                                                                                                                                                                                                                                                                                                                                                                                                                                                                                                                                                                                                                                                                                                                                                                                                                                                                                                                                                                                                                                                                                                                                                                                                                                                                                                                                                                                                                                                                                                                                                                                                                                                                                                                   | 8          | Prefunction             | P14          | 03 | Prefunction                        | 9009        | 140        | PRE           | 2                |
|               | 7- 1                  |                                 |                                                                                                                                                                                                                                                                                                                                                                                                                                                                                                                                                                                                                                                                                                                                                                                                                                                                                                                                                                                                                                                                                                                                                                                                                                                                                                                                                                                                                                                                                                                                                                                                                                                                                                                                                                                                                                                                                                                                                                                                                                                                                                                                |            | Tarana and a second     |              |    |                                    | -           | L10        |               | 75,000           |
| Chiller       |                       |                                 |                                                                                                                                                                                                                                                                                                                                                                                                                                                                                                                                                                                                                                                                                                                                                                                                                                                                                                                                                                                                                                                                                                                                                                                                                                                                                                                                                                                                                                                                                                                                                                                                                                                                                                                                                                                                                                                                                                                                                                                                                                                                                                                                | 107 P      | Holiday Home            | P13          |    | MEP FLOOR                          |             | 4          | WED           | - Company (1907) |
|               |                       |                                 |                                                                                                                                                                                                                                                                                                                                                                                                                                                                                                                                                                                                                                                                                                                                                                                                                                                                                                                                                                                                                                                                                                                                                                                                                                                                                                                                                                                                                                                                                                                                                                                                                                                                                                                                                                                                                                                                                                                                                                                                                                                                                                                                | 95 P       | Holiday Home            | P12          | 02 |                                    |             | L09        | -             | 100.00           |
| Generator     |                       |                                 |                                                                                                                                                                                                                                                                                                                                                                                                                                                                                                                                                                                                                                                                                                                                                                                                                                                                                                                                                                                                                                                                                                                                                                                                                                                                                                                                                                                                                                                                                                                                                                                                                                                                                                                                                                                                                                                                                                                                                                                                                                                                                                                                | 118 P      | Holiday Home            | P11          | 01 | Adrenaline Zone Lobby              |             | L08        | ADR           | 1000             |
| - Contraction |                       | Freehold                        |                                                                                                                                                                                                                                                                                                                                                                                                                                                                                                                                                                                                                                                                                                                                                                                                                                                                                                                                                                                                                                                                                                                                                                                                                                                                                                                                                                                                                                                                                                                                                                                                                                                                                                                                                                                                                                                                                                                                                                                                                                                                                                                                | 133 P      | Holiday Home            | P10          |    | Retail                             |             | 9          |               | 1000             |
|               |                       |                                 |                                                                                                                                                                                                                                                                                                                                                                                                                                                                                                                                                                                                                                                                                                                                                                                                                                                                                                                                                                                                                                                                                                                                                                                                                                                                                                                                                                                                                                                                                                                                                                                                                                                                                                                                                                                                                                                                                                                                                                                                                                                                                                                                | 141 P      | Freehold                | P09          | -  |                                    |             | L07 3      | -             | 75,000           |
|               |                       | Freehold                        | 1000                                                                                                                                                                                                                                                                                                                                                                                                                                                                                                                                                                                                                                                                                                                                                                                                                                                                                                                                                                                                                                                                                                                                                                                                                                                                                                                                                                                                                                                                                                                                                                                                                                                                                                                                                                                                                                                                                                                                                                                                                                                                                                                           | 140 P      | Penthouse               | P08          |    | Retail                             |             | L06        | 1             | 12,79%           |
|               | -                     | an Indian at                    | Company of the Compan | 141 P      | Penthouse               | P07          |    | Retail                             |             | L05        | 4             |                  |
|               | 7,00                  | Beach Club                      | Night Club                                                                                                                                                                                                                                                                                                                                                                                                                                                                                                                                                                                                                                                                                                                                                                                                                                                                                                                                                                                                                                                                                                                                                                                                                                                                                                                                                                                                                                                                                                                                                                                                                                                                                                                                                                                                                                                                                                                                                                                                                                                                                                                     | 138 P      | Offices                 | P06          |    | Retail                             |             | L04_       | RETAIL        | 7LEVELS          |
|               | Hotel                 | Observation/Adrenaline          | Fig. Box                                                                                                                                                                                                                                                                                                                                                                                                                                                                                                                                                                                                                                                                                                                                                                                                                                                                                                                                                                                                                                                                                                                                                                                                                                                                                                                                                                                                                                                                                                                                                                                                                                                                                                                                                                                                                                                                                                                                                                                                                                                                                                                       | 139 P      | Night Club              | P05<br>P04   | -  |                                    |             |            |               | 12 411           |
| Ramps Access  | Hotel                 | Observation/Adrenaline<br>Hotel | Fine Ulning                                                                                                                                                                                                                                                                                                                                                                                                                                                                                                                                                                                                                                                                                                                                                                                                                                                                                                                                                                                                                                                                                                                                                                                                                                                                                                                                                                                                                                                                                                                                                                                                                                                                                                                                                                                                                                                                                                                                                                                                                                                                                                                    | 138 P      | Retail<br>Banquet Hall  | P04          |    | Retail                             |             | L03        | -             | - 10065          |
|               |                       | riotei                          |                                                                                                                                                                                                                                                                                                                                                                                                                                                                                                                                                                                                                                                                                                                                                                                                                                                                                                                                                                                                                                                                                                                                                                                                                                                                                                                                                                                                                                                                                                                                                                                                                                                                                                                                                                                                                                                                                                                                                                                                                                                                                                                                | 67 P       | Hotel                   | P02          |    | Retail                             |             | L02        | 1             | - 12,000         |
|               |                       |                                 |                                                                                                                                                                                                                                                                                                                                                                                                                                                                                                                                                                                                                                                                                                                                                                                                                                                                                                                                                                                                                                                                                                                                                                                                                                                                                                                                                                                                                                                                                                                                                                                                                                                                                                                                                                                                                                                                                                                                                                                                                                                                                                                                | 30 P       | Holiday Home            | P01          |    | Retail                             |             | L01        | 1             | 433.5            |
| Substation    | 10 3000               |                                 |                                                                                                                                                                                                                                                                                                                                                                                                                                                                                                                                                                                                                                                                                                                                                                                                                                                                                                                                                                                                                                                                                                                                                                                                                                                                                                                                                                                                                                                                                                                                                                                                                                                                                                                                                                                                                                                                                                                                                                                                                                                                                                                                |            |                         |              |    | Labbu                              |             | 9000       | LOBBY         | 1100             |
|               | and the second second |                                 |                                                                                                                                                                                                                                                                                                                                                                                                                                                                                                                                                                                                                                                                                                                                                                                                                                                                                                                                                                                                                                                                                                                                                                                                                                                                                                                                                                                                                                                                                                                                                                                                                                                                                                                                                                                                                                                                                                                                                                                                                                                                                                                                | 0P         | DROP OFF                | PG -         |    | Lobby                              |             | L00        |               | 3.000            |
|               |                       | UTILITY CORRIDOR                |                                                                                                                                                                                                                                                                                                                                                                                                                                                                                                                                                                                                                                                                                                                                                                                                                                                                                                                                                                                                                                                                                                                                                                                                                                                                                                                                                                                                                                                                                                                                                                                                                                                                                                                                                                                                                                                                                                                                                                                                                                                                                                                                | 11 P       | Freehold                | PB01         |    | MEP FLOOR                          |             | 0 2000     |               |                  |
|               | 15                    |                                 |                                                                                                                                                                                                                                                                                                                                                                                                                                                                                                                                                                                                                                                                                                                                                                                                                                                                                                                                                                                                                                                                                                                                                                                                                                                                                                                                                                                                                                                                                                                                                                                                                                                                                                                                                                                                                                                                                                                                                                                                                                                                                                                                | 18 P       | Freehold                | PB02         |    |                                    | non-Mothins | 900        |               | 100              |
|               |                       |                                 |                                                                                                                                                                                                                                                                                                                                                                                                                                                                                                                                                                                                                                                                                                                                                                                                                                                                                                                                                                                                                                                                                                                                                                                                                                                                                                                                                                                                                                                                                                                                                                                                                                                                                                                                                                                                                                                                                                                                                                                                                                                                                                                                | 49 P       | Freehold<br>Freehold    | PB03         |    |                                    |             |            | 4             |                  |
|               |                       |                                 |                                                                                                                                                                                                                                                                                                                                                                                                                                                                                                                                                                                                                                                                                                                                                                                                                                                                                                                                                                                                                                                                                                                                                                                                                                                                                                                                                                                                                                                                                                                                                                                                                                                                                                                                                                                                                                                                                                                                                                                                                                                                                                                                | 53 P       | Freehold                | PB04<br>PB05 |    |                                    |             |            |               |                  |
|               |                       |                                 |                                                                                                                                                                                                                                                                                                                                                                                                                                                                                                                                                                                                                                                                                                                                                                                                                                                                                                                                                                                                                                                                                                                                                                                                                                                                                                                                                                                                                                                                                                                                                                                                                                                                                                                                                                                                                                                                                                                                                                                                                                                                                                                                | 53 P       | Freehold                | PB05         |    |                                    |             |            | ı             |                  |
|               |                       |                                 |                                                                                                                                                                                                                                                                                                                                                                                                                                                                                                                                                                                                                                                                                                                                                                                                                                                                                                                                                                                                                                                                                                                                                                                                                                                                                                                                                                                                                                                                                                                                                                                                                                                                                                                                                                                                                                                                                                                                                                                                                                                                                                                                | 53 P       | Freehold                | PB07         |    |                                    |             |            |               |                  |
|               |                       |                                 |                                                                                                                                                                                                                                                                                                                                                                                                                                                                                                                                                                                                                                                                                                                                                                                                                                                                                                                                                                                                                                                                                                                                                                                                                                                                                                                                                                                                                                                                                                                                                                                                                                                                                                                                                                                                                                                                                                                                                                                                                                                                                                                                |            | Freehold                | PB08         |    |                                    |             |            | 4             |                  |
|               |                       |                                 |                                                                                                                                                                                                                                                                                                                                                                                                                                                                                                                                                                                                                                                                                                                                                                                                                                                                                                                                                                                                                                                                                                                                                                                                                                                                                                                                                                                                                                                                                                                                                                                                                                                                                                                                                                                                                                                                                                                                                                                                                                                                                                                                | 35 P       | Freehold                | PB09         |    |                                    |             |            | 4             |                  |
|               |                       |                                 |                                                                                                                                                                                                                                                                                                                                                                                                                                                                                                                                                                                                                                                                                                                                                                                                                                                                                                                                                                                                                                                                                                                                                                                                                                                                                                                                                                                                                                                                                                                                                                                                                                                                                                                                                                                                                                                                                                                                                                                                                                                                                                                                | 35 P       | Freetioid               | 1 503        |    |                                    |             |            | 46            |                  |