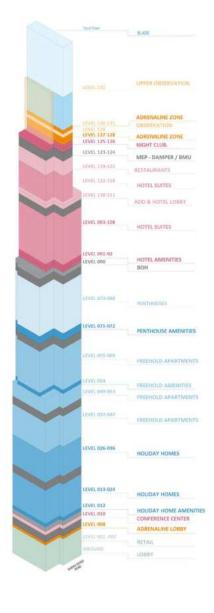

## BURJ AZIZI

|               |                       |                                 |                                                                                                                                                                                                                                                                                                                                                                                                                                                                                                                                                                                                                                                                                                                                                                                                                                                                                                                                                                                                                                                                                                                                                                                                                                                                                                                                                                                                                                                                                                                                                                                                                                                                                                                                                                                                                                                                                                                                                                                                                                                                                                                                |            |                         |              | -  | <del></del>                        |             |            |               | -75.00           |
|---------------|-----------------------|---------------------------------|--------------------------------------------------------------------------------------------------------------------------------------------------------------------------------------------------------------------------------------------------------------------------------------------------------------------------------------------------------------------------------------------------------------------------------------------------------------------------------------------------------------------------------------------------------------------------------------------------------------------------------------------------------------------------------------------------------------------------------------------------------------------------------------------------------------------------------------------------------------------------------------------------------------------------------------------------------------------------------------------------------------------------------------------------------------------------------------------------------------------------------------------------------------------------------------------------------------------------------------------------------------------------------------------------------------------------------------------------------------------------------------------------------------------------------------------------------------------------------------------------------------------------------------------------------------------------------------------------------------------------------------------------------------------------------------------------------------------------------------------------------------------------------------------------------------------------------------------------------------------------------------------------------------------------------------------------------------------------------------------------------------------------------------------------------------------------------------------------------------------------------|------------|-------------------------|--------------|----|------------------------------------|-------------|------------|---------------|------------------|
|               |                       |                                 |                                                                                                                                                                                                                                                                                                                                                                                                                                                                                                                                                                                                                                                                                                                                                                                                                                                                                                                                                                                                                                                                                                                                                                                                                                                                                                                                                                                                                                                                                                                                                                                                                                                                                                                                                                                                                                                                                                                                                                                                                                                                                                                                |            |                         |              |    |                                    |             | 8          | WEb           |                  |
|               |                       |                                 |                                                                                                                                                                                                                                                                                                                                                                                                                                                                                                                                                                                                                                                                                                                                                                                                                                                                                                                                                                                                                                                                                                                                                                                                                                                                                                                                                                                                                                                                                                                                                                                                                                                                                                                                                                                                                                                                                                                                                                                                                                                                                                                                |            |                         |              |    | MEP FLOOR                          |             |            | - 2           | mercial 80%      |
|               |                       |                                 |                                                                                                                                                                                                                                                                                                                                                                                                                                                                                                                                                                                                                                                                                                                                                                                                                                                                                                                                                                                                                                                                                                                                                                                                                                                                                                                                                                                                                                                                                                                                                                                                                                                                                                                                                                                                                                                                                                                                                                                                                                                                                                                                |            |                         |              |    |                                    |             | L25_       | -             | (III)            |
|               |                       |                                 |                                                                                                                                                                                                                                                                                                                                                                                                                                                                                                                                                                                                                                                                                                                                                                                                                                                                                                                                                                                                                                                                                                                                                                                                                                                                                                                                                                                                                                                                                                                                                                                                                                                                                                                                                                                                                                                                                                                                                                                                                                                                                                                                |            |                         |              |    | Holiday Home                       |             | L24        |               |                  |
|               |                       |                                 |                                                                                                                                                                                                                                                                                                                                                                                                                                                                                                                                                                                                                                                                                                                                                                                                                                                                                                                                                                                                                                                                                                                                                                                                                                                                                                                                                                                                                                                                                                                                                                                                                                                                                                                                                                                                                                                                                                                                                                                                                                                                                                                                |            |                         |              |    | Holiday Home                       |             | L23        |               | - 47.00          |
|               |                       |                                 |                                                                                                                                                                                                                                                                                                                                                                                                                                                                                                                                                                                                                                                                                                                                                                                                                                                                                                                                                                                                                                                                                                                                                                                                                                                                                                                                                                                                                                                                                                                                                                                                                                                                                                                                                                                                                                                                                                                                                                                                                                                                                                                                |            |                         |              |    | Holiday Home                       |             | L22        |               | 7000             |
|               |                       |                                 |                                                                                                                                                                                                                                                                                                                                                                                                                                                                                                                                                                                                                                                                                                                                                                                                                                                                                                                                                                                                                                                                                                                                                                                                                                                                                                                                                                                                                                                                                                                                                                                                                                                                                                                                                                                                                                                                                                                                                                                                                                                                                                                                |            |                         |              |    | Holiday Home                       |             | L21_       |               | 10.000           |
|               |                       |                                 |                                                                                                                                                                                                                                                                                                                                                                                                                                                                                                                                                                                                                                                                                                                                                                                                                                                                                                                                                                                                                                                                                                                                                                                                                                                                                                                                                                                                                                                                                                                                                                                                                                                                                                                                                                                                                                                                                                                                                                                                                                                                                                                                |            |                         |              |    | Holiday Home                       |             | 10         | MES           | S                |
|               |                       |                                 |                                                                                                                                                                                                                                                                                                                                                                                                                                                                                                                                                                                                                                                                                                                                                                                                                                                                                                                                                                                                                                                                                                                                                                                                                                                                                                                                                                                                                                                                                                                                                                                                                                                                                                                                                                                                                                                                                                                                                                                                                                                                                                                                |            |                         |              |    | Holiday Home                       |             |            | N H           | 11 LEVELS        |
|               |                       |                                 |                                                                                                                                                                                                                                                                                                                                                                                                                                                                                                                                                                                                                                                                                                                                                                                                                                                                                                                                                                                                                                                                                                                                                                                                                                                                                                                                                                                                                                                                                                                                                                                                                                                                                                                                                                                                                                                                                                                                                                                                                                                                                                                                |            |                         |              |    |                                    |             | 167        | HOLIDAY HOMES | = 10.00          |
|               |                       |                                 |                                                                                                                                                                                                                                                                                                                                                                                                                                                                                                                                                                                                                                                                                                                                                                                                                                                                                                                                                                                                                                                                                                                                                                                                                                                                                                                                                                                                                                                                                                                                                                                                                                                                                                                                                                                                                                                                                                                                                                                                                                                                                                                                |            |                         |              |    | Holiday Home                       |             | un.        | 1             | - 15.07%         |
|               |                       |                                 |                                                                                                                                                                                                                                                                                                                                                                                                                                                                                                                                                                                                                                                                                                                                                                                                                                                                                                                                                                                                                                                                                                                                                                                                                                                                                                                                                                                                                                                                                                                                                                                                                                                                                                                                                                                                                                                                                                                                                                                                                                                                                                                                |            |                         |              |    | Holiday Home                       |             | 10         | +             | - 4000           |
|               |                       |                                 |                                                                                                                                                                                                                                                                                                                                                                                                                                                                                                                                                                                                                                                                                                                                                                                                                                                                                                                                                                                                                                                                                                                                                                                                                                                                                                                                                                                                                                                                                                                                                                                                                                                                                                                                                                                                                                                                                                                                                                                                                                                                                                                                |            |                         |              |    | Holiday Home                       |             | L16        | +             | - 4/300          |
|               |                       |                                 |                                                                                                                                                                                                                                                                                                                                                                                                                                                                                                                                                                                                                                                                                                                                                                                                                                                                                                                                                                                                                                                                                                                                                                                                                                                                                                                                                                                                                                                                                                                                                                                                                                                                                                                                                                                                                                                                                                                                                                                                                                                                                                                                |            |                         |              |    | Holiday Home                       |             | L15 \$     | +             | - 980            |
|               |                       | 88                              |                                                                                                                                                                                                                                                                                                                                                                                                                                                                                                                                                                                                                                                                                                                                                                                                                                                                                                                                                                                                                                                                                                                                                                                                                                                                                                                                                                                                                                                                                                                                                                                                                                                                                                                                                                                                                                                                                                                                                                                                                                                                                                                                | Beach Club |                         |              |    | Holiday Home                       |             | L14        | 1             | 7,5%             |
|               |                       |                                 |                                                                                                                                                                                                                                                                                                                                                                                                                                                                                                                                                                                                                                                                                                                                                                                                                                                                                                                                                                                                                                                                                                                                                                                                                                                                                                                                                                                                                                                                                                                                                                                                                                                                                                                                                                                                                                                                                                                                                                                                                                                                                                                                |            |                         | 154          |    | Holiday Home Amenities             |             | L13        | AMEN          | 91.100           |
|               |                       | 88                              | Offices                                                                                                                                                                                                                                                                                                                                                                                                                                                                                                                                                                                                                                                                                                                                                                                                                                                                                                                                                                                                                                                                                                                                                                                                                                                                                                                                                                                                                                                                                                                                                                                                                                                                                                                                                                                                                                                                                                                                                                                                                                                                                                                        |            | Food Sanitization / BOH | P15          | 05 | BOH (Kitchen)                      | 5           | L12        | 1000          | 5                |
|               |                       |                                 |                                                                                                                                                                                                                                                                                                                                                                                                                                                                                                                                                                                                                                                                                                                                                                                                                                                                                                                                                                                                                                                                                                                                                                                                                                                                                                                                                                                                                                                                                                                                                                                                                                                                                                                                                                                                                                                                                                                                                                                                                                                                                                                                |            | Residential Services    | P14M         | 04 | Residential Ser. / Staff / Offices |             | 1000000 10 |               | 1-24 168         |
| Cooling Tower |                       | 80(2)                           |                                                                                                                                                                                                                                                                                                                                                                                                                                                                                                                                                                                                                                                                                                                                                                                                                                                                                                                                                                                                                                                                                                                                                                                                                                                                                                                                                                                                                                                                                                                                                                                                                                                                                                                                                                                                                                                                                                                                                                                                                                                                                                                                |            | Residential Services    | P 14IVI      | 04 | Residential Set. / Stall / Offices | 12          | L11_ 8     | 3             |                  |
|               |                       |                                 | Banquet Hall                                                                                                                                                                                                                                                                                                                                                                                                                                                                                                                                                                                                                                                                                                                                                                                                                                                                                                                                                                                                                                                                                                                                                                                                                                                                                                                                                                                                                                                                                                                                                                                                                                                                                                                                                                                                                                                                                                                                                                                                                                                                                                                   | 8          | Prefunction             | P14          | 03 | Prefunction                        | 9009        | 140        | PRE           | 2                |
|               | 7- 1                  |                                 |                                                                                                                                                                                                                                                                                                                                                                                                                                                                                                                                                                                                                                                                                                                                                                                                                                                                                                                                                                                                                                                                                                                                                                                                                                                                                                                                                                                                                                                                                                                                                                                                                                                                                                                                                                                                                                                                                                                                                                                                                                                                                                                                |            | Tarana and a second     |              |    |                                    | -           | L10        |               | 75,000           |
| Chiller       |                       |                                 |                                                                                                                                                                                                                                                                                                                                                                                                                                                                                                                                                                                                                                                                                                                                                                                                                                                                                                                                                                                                                                                                                                                                                                                                                                                                                                                                                                                                                                                                                                                                                                                                                                                                                                                                                                                                                                                                                                                                                                                                                                                                                                                                | 107 P      | Holiday Home            | P13          |    | MEP FLOOR                          |             | 4          | WED           | - Company (1907) |
|               |                       |                                 |                                                                                                                                                                                                                                                                                                                                                                                                                                                                                                                                                                                                                                                                                                                                                                                                                                                                                                                                                                                                                                                                                                                                                                                                                                                                                                                                                                                                                                                                                                                                                                                                                                                                                                                                                                                                                                                                                                                                                                                                                                                                                                                                | 95 P       | Holiday Home            | P12          | 02 |                                    |             | L09        | -             | 100.00           |
| Generator     |                       |                                 |                                                                                                                                                                                                                                                                                                                                                                                                                                                                                                                                                                                                                                                                                                                                                                                                                                                                                                                                                                                                                                                                                                                                                                                                                                                                                                                                                                                                                                                                                                                                                                                                                                                                                                                                                                                                                                                                                                                                                                                                                                                                                                                                | 118 P      | Holiday Home            | P11          | 01 | Adrenaline Zone Lobby              |             | L08        | ADR           | 1000             |
| - Contraction |                       | Freehold                        |                                                                                                                                                                                                                                                                                                                                                                                                                                                                                                                                                                                                                                                                                                                                                                                                                                                                                                                                                                                                                                                                                                                                                                                                                                                                                                                                                                                                                                                                                                                                                                                                                                                                                                                                                                                                                                                                                                                                                                                                                                                                                                                                | 133 P      | Holiday Home            | P10          |    | Retail                             |             | 9          |               | 1000             |
|               |                       |                                 |                                                                                                                                                                                                                                                                                                                                                                                                                                                                                                                                                                                                                                                                                                                                                                                                                                                                                                                                                                                                                                                                                                                                                                                                                                                                                                                                                                                                                                                                                                                                                                                                                                                                                                                                                                                                                                                                                                                                                                                                                                                                                                                                | 141 P      | Freehold                | P09          | -  |                                    |             | L07 3      | -             | 75,000           |
|               |                       | Freehold                        | 1000                                                                                                                                                                                                                                                                                                                                                                                                                                                                                                                                                                                                                                                                                                                                                                                                                                                                                                                                                                                                                                                                                                                                                                                                                                                                                                                                                                                                                                                                                                                                                                                                                                                                                                                                                                                                                                                                                                                                                                                                                                                                                                                           | 140 P      | Penthouse               | P08          |    | Retail                             |             | L06        | 1             | 12,79%           |
|               | -                     | an Indian at                    | Company of the Compan | 141 P      | Penthouse               | P07          |    | Retail                             |             | L05        | 4             |                  |
|               | 7,00                  | Beach Club                      | Night Club                                                                                                                                                                                                                                                                                                                                                                                                                                                                                                                                                                                                                                                                                                                                                                                                                                                                                                                                                                                                                                                                                                                                                                                                                                                                                                                                                                                                                                                                                                                                                                                                                                                                                                                                                                                                                                                                                                                                                                                                                                                                                                                     | 138 P      | Offices                 | P06          |    | Retail                             |             | L04_       | RETAIL        | 7LEVELS          |
|               | Hotel                 | Observation/Adrenaline          | Fig. Box                                                                                                                                                                                                                                                                                                                                                                                                                                                                                                                                                                                                                                                                                                                                                                                                                                                                                                                                                                                                                                                                                                                                                                                                                                                                                                                                                                                                                                                                                                                                                                                                                                                                                                                                                                                                                                                                                                                                                                                                                                                                                                                       | 139 P      | Night Club              | P05<br>P04   | -  |                                    |             |            |               | 12 411           |
| Ramps Access  | Hotel                 | Observation/Adrenaline<br>Hotel | Fine Ulning                                                                                                                                                                                                                                                                                                                                                                                                                                                                                                                                                                                                                                                                                                                                                                                                                                                                                                                                                                                                                                                                                                                                                                                                                                                                                                                                                                                                                                                                                                                                                                                                                                                                                                                                                                                                                                                                                                                                                                                                                                                                                                                    | 138 P      | Retail<br>Banquet Hall  | P04          |    | Retail                             |             | L03        | -             | - 10065          |
|               |                       | riotei                          |                                                                                                                                                                                                                                                                                                                                                                                                                                                                                                                                                                                                                                                                                                                                                                                                                                                                                                                                                                                                                                                                                                                                                                                                                                                                                                                                                                                                                                                                                                                                                                                                                                                                                                                                                                                                                                                                                                                                                                                                                                                                                                                                | 67 P       | Hotel                   | P02          |    | Retail                             |             | L02        | 1             | - 12,000         |
|               |                       |                                 |                                                                                                                                                                                                                                                                                                                                                                                                                                                                                                                                                                                                                                                                                                                                                                                                                                                                                                                                                                                                                                                                                                                                                                                                                                                                                                                                                                                                                                                                                                                                                                                                                                                                                                                                                                                                                                                                                                                                                                                                                                                                                                                                | 30 P       | Holiday Home            | P01          |    | Retail                             |             | L01        | 1             | 433.5            |
| Substation    | 10 3000               |                                 |                                                                                                                                                                                                                                                                                                                                                                                                                                                                                                                                                                                                                                                                                                                                                                                                                                                                                                                                                                                                                                                                                                                                                                                                                                                                                                                                                                                                                                                                                                                                                                                                                                                                                                                                                                                                                                                                                                                                                                                                                                                                                                                                |            |                         |              |    | Labbu                              |             | 9000       | LOBBY         | 1100             |
|               | and the second second |                                 |                                                                                                                                                                                                                                                                                                                                                                                                                                                                                                                                                                                                                                                                                                                                                                                                                                                                                                                                                                                                                                                                                                                                                                                                                                                                                                                                                                                                                                                                                                                                                                                                                                                                                                                                                                                                                                                                                                                                                                                                                                                                                                                                | 0P         | DROP OFF                | PG -         |    | Lobby                              |             | L00        |               | 3.000            |
|               |                       | UTILITY CORRIDOR                |                                                                                                                                                                                                                                                                                                                                                                                                                                                                                                                                                                                                                                                                                                                                                                                                                                                                                                                                                                                                                                                                                                                                                                                                                                                                                                                                                                                                                                                                                                                                                                                                                                                                                                                                                                                                                                                                                                                                                                                                                                                                                                                                | 11 P       | Freehold                | PB01         |    | MEP FLOOR                          |             | 0 2000     |               |                  |
|               | 15                    |                                 |                                                                                                                                                                                                                                                                                                                                                                                                                                                                                                                                                                                                                                                                                                                                                                                                                                                                                                                                                                                                                                                                                                                                                                                                                                                                                                                                                                                                                                                                                                                                                                                                                                                                                                                                                                                                                                                                                                                                                                                                                                                                                                                                | 18 P       | Freehold                | PB02         |    |                                    | non-Mothins | 900        |               | 100              |
|               |                       |                                 |                                                                                                                                                                                                                                                                                                                                                                                                                                                                                                                                                                                                                                                                                                                                                                                                                                                                                                                                                                                                                                                                                                                                                                                                                                                                                                                                                                                                                                                                                                                                                                                                                                                                                                                                                                                                                                                                                                                                                                                                                                                                                                                                | 49 P       | Freehold<br>Freehold    | PB03         |    |                                    |             |            | 4             |                  |
|               |                       |                                 |                                                                                                                                                                                                                                                                                                                                                                                                                                                                                                                                                                                                                                                                                                                                                                                                                                                                                                                                                                                                                                                                                                                                                                                                                                                                                                                                                                                                                                                                                                                                                                                                                                                                                                                                                                                                                                                                                                                                                                                                                                                                                                                                | 53 P       | Freehold                | PB04<br>PB05 |    |                                    |             |            |               |                  |
|               |                       |                                 |                                                                                                                                                                                                                                                                                                                                                                                                                                                                                                                                                                                                                                                                                                                                                                                                                                                                                                                                                                                                                                                                                                                                                                                                                                                                                                                                                                                                                                                                                                                                                                                                                                                                                                                                                                                                                                                                                                                                                                                                                                                                                                                                | 53 P       | Freehold                | PB05         |    |                                    |             |            | ı             |                  |
|               |                       |                                 |                                                                                                                                                                                                                                                                                                                                                                                                                                                                                                                                                                                                                                                                                                                                                                                                                                                                                                                                                                                                                                                                                                                                                                                                                                                                                                                                                                                                                                                                                                                                                                                                                                                                                                                                                                                                                                                                                                                                                                                                                                                                                                                                | 53 P       | Freehold                | PB07         |    |                                    |             |            |               |                  |
|               |                       |                                 |                                                                                                                                                                                                                                                                                                                                                                                                                                                                                                                                                                                                                                                                                                                                                                                                                                                                                                                                                                                                                                                                                                                                                                                                                                                                                                                                                                                                                                                                                                                                                                                                                                                                                                                                                                                                                                                                                                                                                                                                                                                                                                                                |            | Freehold                | PB08         |    |                                    |             |            | 4             |                  |
|               |                       |                                 |                                                                                                                                                                                                                                                                                                                                                                                                                                                                                                                                                                                                                                                                                                                                                                                                                                                                                                                                                                                                                                                                                                                                                                                                                                                                                                                                                                                                                                                                                                                                                                                                                                                                                                                                                                                                                                                                                                                                                                                                                                                                                                                                | 35 P       | Freehold                | PB09         |    |                                    |             |            | 4             |                  |
|               |                       |                                 |                                                                                                                                                                                                                                                                                                                                                                                                                                                                                                                                                                                                                                                                                                                                                                                                                                                                                                                                                                                                                                                                                                                                                                                                                                                                                                                                                                                                                                                                                                                                                                                                                                                                                                                                                                                                                                                                                                                                                                                                                                                                                                                                | 35 P       | Freetioid               | 1 503        |    |                                    |             |            | 46            |                  |