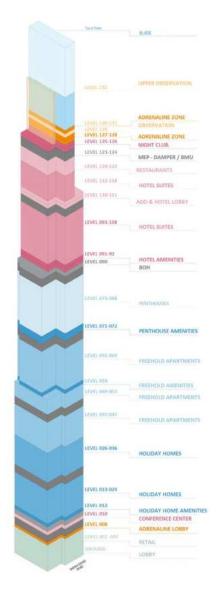

## BURJ AZIZI

|               |                       |                                 |                                                                                                                                                                                                                                                                                                                                                                                                                                                                                                                                                                                                                                                                                                                                                                                                                                                                                                                                                                                                                                                                                                                                                                                                                                                                                                                                                                                                                                                                                                                                                                                                                                                                                                                                                                                                                                                                                                                                                                                                                                                                                                                                |            |                         |              | -  | <del></del>                        |             |            |               | -75.00           |
|---------------|-----------------------|---------------------------------|--------------------------------------------------------------------------------------------------------------------------------------------------------------------------------------------------------------------------------------------------------------------------------------------------------------------------------------------------------------------------------------------------------------------------------------------------------------------------------------------------------------------------------------------------------------------------------------------------------------------------------------------------------------------------------------------------------------------------------------------------------------------------------------------------------------------------------------------------------------------------------------------------------------------------------------------------------------------------------------------------------------------------------------------------------------------------------------------------------------------------------------------------------------------------------------------------------------------------------------------------------------------------------------------------------------------------------------------------------------------------------------------------------------------------------------------------------------------------------------------------------------------------------------------------------------------------------------------------------------------------------------------------------------------------------------------------------------------------------------------------------------------------------------------------------------------------------------------------------------------------------------------------------------------------------------------------------------------------------------------------------------------------------------------------------------------------------------------------------------------------------|------------|-------------------------|--------------|----|------------------------------------|-------------|------------|---------------|------------------|
|               |                       |                                 |                                                                                                                                                                                                                                                                                                                                                                                                                                                                                                                                                                                                                                                                                                                                                                                                                                                                                                                                                                                                                                                                                                                                                                                                                                                                                                                                                                                                                                                                                                                                                                                                                                                                                                                                                                                                                                                                                                                                                                                                                                                                                                                                |            |                         |              |    |                                    |             | 8          | WEb           |                  |
|               |                       |                                 |                                                                                                                                                                                                                                                                                                                                                                                                                                                                                                                                                                                                                                                                                                                                                                                                                                                                                                                                                                                                                                                                                                                                                                                                                                                                                                                                                                                                                                                                                                                                                                                                                                                                                                                                                                                                                                                                                                                                                                                                                                                                                                                                |            |                         |              |    | MEP FLOOR                          |             |            | - 2           | mercial 80%      |
|               |                       |                                 |                                                                                                                                                                                                                                                                                                                                                                                                                                                                                                                                                                                                                                                                                                                                                                                                                                                                                                                                                                                                                                                                                                                                                                                                                                                                                                                                                                                                                                                                                                                                                                                                                                                                                                                                                                                                                                                                                                                                                                                                                                                                                                                                |            |                         |              |    |                                    |             | L25_       | -             | (III)            |
|               |                       |                                 |                                                                                                                                                                                                                                                                                                                                                                                                                                                                                                                                                                                                                                                                                                                                                                                                                                                                                                                                                                                                                                                                                                                                                                                                                                                                                                                                                                                                                                                                                                                                                                                                                                                                                                                                                                                                                                                                                                                                                                                                                                                                                                                                |            |                         |              |    | Holiday Home                       |             | L24        |               |                  |
|               |                       |                                 |                                                                                                                                                                                                                                                                                                                                                                                                                                                                                                                                                                                                                                                                                                                                                                                                                                                                                                                                                                                                                                                                                                                                                                                                                                                                                                                                                                                                                                                                                                                                                                                                                                                                                                                                                                                                                                                                                                                                                                                                                                                                                                                                |            |                         |              |    | Holiday Home                       |             | L23        |               | - 47.00          |
|               |                       |                                 |                                                                                                                                                                                                                                                                                                                                                                                                                                                                                                                                                                                                                                                                                                                                                                                                                                                                                                                                                                                                                                                                                                                                                                                                                                                                                                                                                                                                                                                                                                                                                                                                                                                                                                                                                                                                                                                                                                                                                                                                                                                                                                                                |            |                         |              |    | Holiday Home                       |             | L22        |               | 7000             |
|               |                       |                                 |                                                                                                                                                                                                                                                                                                                                                                                                                                                                                                                                                                                                                                                                                                                                                                                                                                                                                                                                                                                                                                                                                                                                                                                                                                                                                                                                                                                                                                                                                                                                                                                                                                                                                                                                                                                                                                                                                                                                                                                                                                                                                                                                |            |                         |              |    | Holiday Home                       |             | L21_       |               | 10.000           |
|               |                       |                                 |                                                                                                                                                                                                                                                                                                                                                                                                                                                                                                                                                                                                                                                                                                                                                                                                                                                                                                                                                                                                                                                                                                                                                                                                                                                                                                                                                                                                                                                                                                                                                                                                                                                                                                                                                                                                                                                                                                                                                                                                                                                                                                                                |            |                         |              |    | Holiday Home                       |             | 10         | MES           | S                |
|               |                       |                                 |                                                                                                                                                                                                                                                                                                                                                                                                                                                                                                                                                                                                                                                                                                                                                                                                                                                                                                                                                                                                                                                                                                                                                                                                                                                                                                                                                                                                                                                                                                                                                                                                                                                                                                                                                                                                                                                                                                                                                                                                                                                                                                                                |            |                         |              |    | Holiday Home                       |             |            | N H           | 11 LEVELS        |
|               |                       |                                 |                                                                                                                                                                                                                                                                                                                                                                                                                                                                                                                                                                                                                                                                                                                                                                                                                                                                                                                                                                                                                                                                                                                                                                                                                                                                                                                                                                                                                                                                                                                                                                                                                                                                                                                                                                                                                                                                                                                                                                                                                                                                                                                                |            |                         |              |    |                                    |             | 167        | HOLIDAY HOMES | = 10.00          |
|               |                       |                                 |                                                                                                                                                                                                                                                                                                                                                                                                                                                                                                                                                                                                                                                                                                                                                                                                                                                                                                                                                                                                                                                                                                                                                                                                                                                                                                                                                                                                                                                                                                                                                                                                                                                                                                                                                                                                                                                                                                                                                                                                                                                                                                                                |            |                         |              |    | Holiday Home                       |             | un.        | 1             | - 15.07%         |
|               |                       |                                 |                                                                                                                                                                                                                                                                                                                                                                                                                                                                                                                                                                                                                                                                                                                                                                                                                                                                                                                                                                                                                                                                                                                                                                                                                                                                                                                                                                                                                                                                                                                                                                                                                                                                                                                                                                                                                                                                                                                                                                                                                                                                                                                                |            |                         |              |    | Holiday Home                       |             | 10         | +             | - 4000           |
|               |                       |                                 |                                                                                                                                                                                                                                                                                                                                                                                                                                                                                                                                                                                                                                                                                                                                                                                                                                                                                                                                                                                                                                                                                                                                                                                                                                                                                                                                                                                                                                                                                                                                                                                                                                                                                                                                                                                                                                                                                                                                                                                                                                                                                                                                |            |                         |              |    | Holiday Home                       |             | L16        | +             | - 4/300          |
|               |                       |                                 |                                                                                                                                                                                                                                                                                                                                                                                                                                                                                                                                                                                                                                                                                                                                                                                                                                                                                                                                                                                                                                                                                                                                                                                                                                                                                                                                                                                                                                                                                                                                                                                                                                                                                                                                                                                                                                                                                                                                                                                                                                                                                                                                |            |                         |              |    | Holiday Home                       |             | L15 \$     | +             | - 980            |
|               |                       | 88                              |                                                                                                                                                                                                                                                                                                                                                                                                                                                                                                                                                                                                                                                                                                                                                                                                                                                                                                                                                                                                                                                                                                                                                                                                                                                                                                                                                                                                                                                                                                                                                                                                                                                                                                                                                                                                                                                                                                                                                                                                                                                                                                                                | Beach Club |                         |              |    | Holiday Home                       |             | L14        | 1             | 7,5%             |
|               |                       |                                 |                                                                                                                                                                                                                                                                                                                                                                                                                                                                                                                                                                                                                                                                                                                                                                                                                                                                                                                                                                                                                                                                                                                                                                                                                                                                                                                                                                                                                                                                                                                                                                                                                                                                                                                                                                                                                                                                                                                                                                                                                                                                                                                                |            |                         | 154          |    | Holiday Home Amenities             |             | L13        | AMEN          | 91.100           |
|               |                       | 88                              | Offices                                                                                                                                                                                                                                                                                                                                                                                                                                                                                                                                                                                                                                                                                                                                                                                                                                                                                                                                                                                                                                                                                                                                                                                                                                                                                                                                                                                                                                                                                                                                                                                                                                                                                                                                                                                                                                                                                                                                                                                                                                                                                                                        |            | Food Sanitization / BOH | P15          | 05 | BOH (Kitchen)                      | 5           | L12        | 1000          | 5                |
|               |                       |                                 |                                                                                                                                                                                                                                                                                                                                                                                                                                                                                                                                                                                                                                                                                                                                                                                                                                                                                                                                                                                                                                                                                                                                                                                                                                                                                                                                                                                                                                                                                                                                                                                                                                                                                                                                                                                                                                                                                                                                                                                                                                                                                                                                |            | Residential Services    | P14M         | 04 | Residential Ser. / Staff / Offices |             | 1000000 10 |               | 1-24 168         |
| Cooling Tower |                       | 80(2)                           |                                                                                                                                                                                                                                                                                                                                                                                                                                                                                                                                                                                                                                                                                                                                                                                                                                                                                                                                                                                                                                                                                                                                                                                                                                                                                                                                                                                                                                                                                                                                                                                                                                                                                                                                                                                                                                                                                                                                                                                                                                                                                                                                |            | Residential Services    | P 14IVI      | 04 | Residential Set. / Stall / Offices | 12          | L11_ 8     | 3             |                  |
|               |                       |                                 | Banquet Hall                                                                                                                                                                                                                                                                                                                                                                                                                                                                                                                                                                                                                                                                                                                                                                                                                                                                                                                                                                                                                                                                                                                                                                                                                                                                                                                                                                                                                                                                                                                                                                                                                                                                                                                                                                                                                                                                                                                                                                                                                                                                                                                   | 8          | Prefunction             | P14          | 03 | Prefunction                        | 9009        | 140        | PRE           | 2                |
|               | 7- 1                  |                                 |                                                                                                                                                                                                                                                                                                                                                                                                                                                                                                                                                                                                                                                                                                                                                                                                                                                                                                                                                                                                                                                                                                                                                                                                                                                                                                                                                                                                                                                                                                                                                                                                                                                                                                                                                                                                                                                                                                                                                                                                                                                                                                                                |            | Tarana and a second     |              |    |                                    | -           | L10        |               | 75,000           |
| Chiller       |                       |                                 |                                                                                                                                                                                                                                                                                                                                                                                                                                                                                                                                                                                                                                                                                                                                                                                                                                                                                                                                                                                                                                                                                                                                                                                                                                                                                                                                                                                                                                                                                                                                                                                                                                                                                                                                                                                                                                                                                                                                                                                                                                                                                                                                | 107 P      | Holiday Home            | P13          |    | MEP FLOOR                          |             | 4          | WED           | - Company (1907) |
|               |                       |                                 |                                                                                                                                                                                                                                                                                                                                                                                                                                                                                                                                                                                                                                                                                                                                                                                                                                                                                                                                                                                                                                                                                                                                                                                                                                                                                                                                                                                                                                                                                                                                                                                                                                                                                                                                                                                                                                                                                                                                                                                                                                                                                                                                | 95 P       | Holiday Home            | P12          | 02 |                                    |             | L09        | -             | 100.00           |
| Generator     |                       |                                 |                                                                                                                                                                                                                                                                                                                                                                                                                                                                                                                                                                                                                                                                                                                                                                                                                                                                                                                                                                                                                                                                                                                                                                                                                                                                                                                                                                                                                                                                                                                                                                                                                                                                                                                                                                                                                                                                                                                                                                                                                                                                                                                                | 118 P      | Holiday Home            | P11          | 01 | Adrenaline Zone Lobby              |             | L08        | ADR           | 1000             |
| - Contraction |                       | Freehold                        |                                                                                                                                                                                                                                                                                                                                                                                                                                                                                                                                                                                                                                                                                                                                                                                                                                                                                                                                                                                                                                                                                                                                                                                                                                                                                                                                                                                                                                                                                                                                                                                                                                                                                                                                                                                                                                                                                                                                                                                                                                                                                                                                | 133 P      | Holiday Home            | P10          |    | Retail                             |             | 9          |               | 1000             |
|               |                       |                                 |                                                                                                                                                                                                                                                                                                                                                                                                                                                                                                                                                                                                                                                                                                                                                                                                                                                                                                                                                                                                                                                                                                                                                                                                                                                                                                                                                                                                                                                                                                                                                                                                                                                                                                                                                                                                                                                                                                                                                                                                                                                                                                                                | 141 P      | Freehold                | P09          | -  |                                    |             | L07 3      | -             | 75,000           |
|               |                       | Freehold                        | 1000                                                                                                                                                                                                                                                                                                                                                                                                                                                                                                                                                                                                                                                                                                                                                                                                                                                                                                                                                                                                                                                                                                                                                                                                                                                                                                                                                                                                                                                                                                                                                                                                                                                                                                                                                                                                                                                                                                                                                                                                                                                                                                                           | 140 P      | Penthouse               | P08          |    | Retail                             |             | L06        | 1             | 12,79%           |
|               | -                     | an Indian at                    | Company of the Compan | 141 P      | Penthouse               | P07          |    | Retail                             |             | L05        | 4             |                  |
|               | 7,00                  | Beach Club                      | Night Club                                                                                                                                                                                                                                                                                                                                                                                                                                                                                                                                                                                                                                                                                                                                                                                                                                                                                                                                                                                                                                                                                                                                                                                                                                                                                                                                                                                                                                                                                                                                                                                                                                                                                                                                                                                                                                                                                                                                                                                                                                                                                                                     | 138 P      | Offices                 | P06          |    | Retail                             |             | L04_       | RETAIL        | 7LEVELS          |
|               | Hotel                 | Observation/Adrenaline          | Fig. Box                                                                                                                                                                                                                                                                                                                                                                                                                                                                                                                                                                                                                                                                                                                                                                                                                                                                                                                                                                                                                                                                                                                                                                                                                                                                                                                                                                                                                                                                                                                                                                                                                                                                                                                                                                                                                                                                                                                                                                                                                                                                                                                       | 139 P      | Night Club              | P05<br>P04   | -  |                                    |             |            |               | 12 411           |
| Ramps Access  | Hotel                 | Observation/Adrenaline<br>Hotel | Fine Ulning                                                                                                                                                                                                                                                                                                                                                                                                                                                                                                                                                                                                                                                                                                                                                                                                                                                                                                                                                                                                                                                                                                                                                                                                                                                                                                                                                                                                                                                                                                                                                                                                                                                                                                                                                                                                                                                                                                                                                                                                                                                                                                                    | 138 P      | Retail<br>Banquet Hall  | P04          |    | Retail                             |             | L03        | -             | - 10065          |
|               |                       | riotei                          |                                                                                                                                                                                                                                                                                                                                                                                                                                                                                                                                                                                                                                                                                                                                                                                                                                                                                                                                                                                                                                                                                                                                                                                                                                                                                                                                                                                                                                                                                                                                                                                                                                                                                                                                                                                                                                                                                                                                                                                                                                                                                                                                | 67 P       | Hotel                   | P02          |    | Retail                             |             | L02        | 1             | - 12,000         |
|               |                       |                                 |                                                                                                                                                                                                                                                                                                                                                                                                                                                                                                                                                                                                                                                                                                                                                                                                                                                                                                                                                                                                                                                                                                                                                                                                                                                                                                                                                                                                                                                                                                                                                                                                                                                                                                                                                                                                                                                                                                                                                                                                                                                                                                                                | 30 P       | Holiday Home            | P01          |    | Retail                             |             | L01        | 1             | 433.5            |
| Substation    | 10 3000               |                                 |                                                                                                                                                                                                                                                                                                                                                                                                                                                                                                                                                                                                                                                                                                                                                                                                                                                                                                                                                                                                                                                                                                                                                                                                                                                                                                                                                                                                                                                                                                                                                                                                                                                                                                                                                                                                                                                                                                                                                                                                                                                                                                                                |            |                         |              |    | Labbu                              |             | 9000       | LOBBY         | 1100             |
|               | and the second second |                                 |                                                                                                                                                                                                                                                                                                                                                                                                                                                                                                                                                                                                                                                                                                                                                                                                                                                                                                                                                                                                                                                                                                                                                                                                                                                                                                                                                                                                                                                                                                                                                                                                                                                                                                                                                                                                                                                                                                                                                                                                                                                                                                                                | 0P         | DROP OFF                | PG -         |    | Lobby                              |             | L00        |               | 3.000            |
|               |                       | UTILITY CORRIDOR                |                                                                                                                                                                                                                                                                                                                                                                                                                                                                                                                                                                                                                                                                                                                                                                                                                                                                                                                                                                                                                                                                                                                                                                                                                                                                                                                                                                                                                                                                                                                                                                                                                                                                                                                                                                                                                                                                                                                                                                                                                                                                                                                                | 11 P       | Freehold                | PB01         |    | MEP FLOOR                          |             | 0 2000     |               |                  |
|               | 15                    |                                 |                                                                                                                                                                                                                                                                                                                                                                                                                                                                                                                                                                                                                                                                                                                                                                                                                                                                                                                                                                                                                                                                                                                                                                                                                                                                                                                                                                                                                                                                                                                                                                                                                                                                                                                                                                                                                                                                                                                                                                                                                                                                                                                                | 18 P       | Freehold                | PB02         |    |                                    | non-Mothins | 900        |               | 100              |
|               |                       |                                 |                                                                                                                                                                                                                                                                                                                                                                                                                                                                                                                                                                                                                                                                                                                                                                                                                                                                                                                                                                                                                                                                                                                                                                                                                                                                                                                                                                                                                                                                                                                                                                                                                                                                                                                                                                                                                                                                                                                                                                                                                                                                                                                                | 49 P       | Freehold<br>Freehold    | PB03         |    |                                    |             |            | 4             |                  |
|               |                       |                                 |                                                                                                                                                                                                                                                                                                                                                                                                                                                                                                                                                                                                                                                                                                                                                                                                                                                                                                                                                                                                                                                                                                                                                                                                                                                                                                                                                                                                                                                                                                                                                                                                                                                                                                                                                                                                                                                                                                                                                                                                                                                                                                                                | 53 P       | Freehold                | PB04<br>PB05 |    |                                    |             |            |               |                  |
|               |                       |                                 |                                                                                                                                                                                                                                                                                                                                                                                                                                                                                                                                                                                                                                                                                                                                                                                                                                                                                                                                                                                                                                                                                                                                                                                                                                                                                                                                                                                                                                                                                                                                                                                                                                                                                                                                                                                                                                                                                                                                                                                                                                                                                                                                | 53 P       | Freehold                | PB05         |    |                                    |             |            | ı             |                  |
|               |                       |                                 |                                                                                                                                                                                                                                                                                                                                                                                                                                                                                                                                                                                                                                                                                                                                                                                                                                                                                                                                                                                                                                                                                                                                                                                                                                                                                                                                                                                                                                                                                                                                                                                                                                                                                                                                                                                                                                                                                                                                                                                                                                                                                                                                | 53 P       | Freehold                | PB07         |    |                                    |             |            |               |                  |
|               |                       |                                 |                                                                                                                                                                                                                                                                                                                                                                                                                                                                                                                                                                                                                                                                                                                                                                                                                                                                                                                                                                                                                                                                                                                                                                                                                                                                                                                                                                                                                                                                                                                                                                                                                                                                                                                                                                                                                                                                                                                                                                                                                                                                                                                                |            | Freehold                | PB08         |    |                                    |             |            | 4             |                  |
|               |                       |                                 |                                                                                                                                                                                                                                                                                                                                                                                                                                                                                                                                                                                                                                                                                                                                                                                                                                                                                                                                                                                                                                                                                                                                                                                                                                                                                                                                                                                                                                                                                                                                                                                                                                                                                                                                                                                                                                                                                                                                                                                                                                                                                                                                | 35 P       | Freehold                | PB09         |    |                                    |             |            | 4             |                  |
|               |                       |                                 |                                                                                                                                                                                                                                                                                                                                                                                                                                                                                                                                                                                                                                                                                                                                                                                                                                                                                                                                                                                                                                                                                                                                                                                                                                                                                                                                                                                                                                                                                                                                                                                                                                                                                                                                                                                                                                                                                                                                                                                                                                                                                                                                | 35 P       | Freetioid               | 1 503        |    |                                    |             |            | 46            |                  |