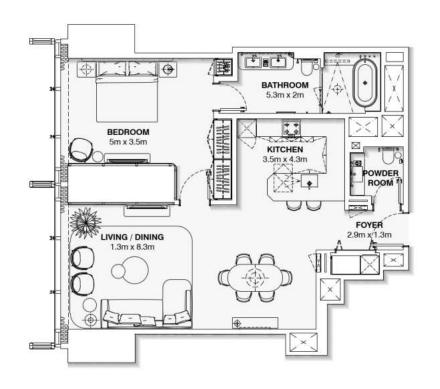

## BURJ AZIZI

|               |                       |                                 |                                                                                                                                                                                                                                                                                                                                                                                                                                                                                                                                                                                                                                                                                                                                                                                                                                                                                                                                                                                                                                                                                                                                                                                                                                                                                                                                                                                                                                                                                                                                                                                                                                                                                                                                                                                                                                                                                                                                                                                                                                                                                                                                |            |                         |              | -  | <del></del>                        |             |            |               | -75.00           |
|---------------|-----------------------|---------------------------------|--------------------------------------------------------------------------------------------------------------------------------------------------------------------------------------------------------------------------------------------------------------------------------------------------------------------------------------------------------------------------------------------------------------------------------------------------------------------------------------------------------------------------------------------------------------------------------------------------------------------------------------------------------------------------------------------------------------------------------------------------------------------------------------------------------------------------------------------------------------------------------------------------------------------------------------------------------------------------------------------------------------------------------------------------------------------------------------------------------------------------------------------------------------------------------------------------------------------------------------------------------------------------------------------------------------------------------------------------------------------------------------------------------------------------------------------------------------------------------------------------------------------------------------------------------------------------------------------------------------------------------------------------------------------------------------------------------------------------------------------------------------------------------------------------------------------------------------------------------------------------------------------------------------------------------------------------------------------------------------------------------------------------------------------------------------------------------------------------------------------------------|------------|-------------------------|--------------|----|------------------------------------|-------------|------------|---------------|------------------|
|               |                       |                                 |                                                                                                                                                                                                                                                                                                                                                                                                                                                                                                                                                                                                                                                                                                                                                                                                                                                                                                                                                                                                                                                                                                                                                                                                                                                                                                                                                                                                                                                                                                                                                                                                                                                                                                                                                                                                                                                                                                                                                                                                                                                                                                                                |            |                         |              |    |                                    |             | 8          | WEb           |                  |
|               |                       |                                 |                                                                                                                                                                                                                                                                                                                                                                                                                                                                                                                                                                                                                                                                                                                                                                                                                                                                                                                                                                                                                                                                                                                                                                                                                                                                                                                                                                                                                                                                                                                                                                                                                                                                                                                                                                                                                                                                                                                                                                                                                                                                                                                                |            |                         |              |    | MEP FLOOR                          |             |            | - 2           | mercial 80%      |
|               |                       |                                 |                                                                                                                                                                                                                                                                                                                                                                                                                                                                                                                                                                                                                                                                                                                                                                                                                                                                                                                                                                                                                                                                                                                                                                                                                                                                                                                                                                                                                                                                                                                                                                                                                                                                                                                                                                                                                                                                                                                                                                                                                                                                                                                                |            |                         |              |    |                                    |             | L25_       | -             | (III)            |
|               |                       |                                 |                                                                                                                                                                                                                                                                                                                                                                                                                                                                                                                                                                                                                                                                                                                                                                                                                                                                                                                                                                                                                                                                                                                                                                                                                                                                                                                                                                                                                                                                                                                                                                                                                                                                                                                                                                                                                                                                                                                                                                                                                                                                                                                                |            |                         |              |    | Holiday Home                       |             | L24        |               |                  |
|               |                       |                                 |                                                                                                                                                                                                                                                                                                                                                                                                                                                                                                                                                                                                                                                                                                                                                                                                                                                                                                                                                                                                                                                                                                                                                                                                                                                                                                                                                                                                                                                                                                                                                                                                                                                                                                                                                                                                                                                                                                                                                                                                                                                                                                                                |            |                         |              |    | Holiday Home                       |             | L23        |               | - 47.00          |
|               |                       |                                 |                                                                                                                                                                                                                                                                                                                                                                                                                                                                                                                                                                                                                                                                                                                                                                                                                                                                                                                                                                                                                                                                                                                                                                                                                                                                                                                                                                                                                                                                                                                                                                                                                                                                                                                                                                                                                                                                                                                                                                                                                                                                                                                                |            |                         |              |    | Holiday Home                       |             | L22        |               | 7000             |
|               |                       |                                 |                                                                                                                                                                                                                                                                                                                                                                                                                                                                                                                                                                                                                                                                                                                                                                                                                                                                                                                                                                                                                                                                                                                                                                                                                                                                                                                                                                                                                                                                                                                                                                                                                                                                                                                                                                                                                                                                                                                                                                                                                                                                                                                                |            |                         |              |    | Holiday Home                       |             | L21_       |               | 10.000           |
|               |                       |                                 |                                                                                                                                                                                                                                                                                                                                                                                                                                                                                                                                                                                                                                                                                                                                                                                                                                                                                                                                                                                                                                                                                                                                                                                                                                                                                                                                                                                                                                                                                                                                                                                                                                                                                                                                                                                                                                                                                                                                                                                                                                                                                                                                |            |                         |              |    | Holiday Home                       |             | 10         | MES           | S                |
|               |                       |                                 |                                                                                                                                                                                                                                                                                                                                                                                                                                                                                                                                                                                                                                                                                                                                                                                                                                                                                                                                                                                                                                                                                                                                                                                                                                                                                                                                                                                                                                                                                                                                                                                                                                                                                                                                                                                                                                                                                                                                                                                                                                                                                                                                |            |                         |              |    | Holiday Home                       |             |            | N H           | 11 LEVELS        |
|               |                       |                                 |                                                                                                                                                                                                                                                                                                                                                                                                                                                                                                                                                                                                                                                                                                                                                                                                                                                                                                                                                                                                                                                                                                                                                                                                                                                                                                                                                                                                                                                                                                                                                                                                                                                                                                                                                                                                                                                                                                                                                                                                                                                                                                                                |            |                         |              |    |                                    |             | 167        | HOLIDAY HOMES | = 10.00          |
|               |                       |                                 |                                                                                                                                                                                                                                                                                                                                                                                                                                                                                                                                                                                                                                                                                                                                                                                                                                                                                                                                                                                                                                                                                                                                                                                                                                                                                                                                                                                                                                                                                                                                                                                                                                                                                                                                                                                                                                                                                                                                                                                                                                                                                                                                |            |                         |              |    | Holiday Home                       |             | un.        | 1             | - 15.07%         |
|               |                       |                                 |                                                                                                                                                                                                                                                                                                                                                                                                                                                                                                                                                                                                                                                                                                                                                                                                                                                                                                                                                                                                                                                                                                                                                                                                                                                                                                                                                                                                                                                                                                                                                                                                                                                                                                                                                                                                                                                                                                                                                                                                                                                                                                                                |            |                         |              |    | Holiday Home                       |             | 10         | +             | - 4000           |
|               |                       |                                 |                                                                                                                                                                                                                                                                                                                                                                                                                                                                                                                                                                                                                                                                                                                                                                                                                                                                                                                                                                                                                                                                                                                                                                                                                                                                                                                                                                                                                                                                                                                                                                                                                                                                                                                                                                                                                                                                                                                                                                                                                                                                                                                                |            |                         |              |    | Holiday Home                       |             | L16        | +             | - 4/300          |
|               |                       |                                 |                                                                                                                                                                                                                                                                                                                                                                                                                                                                                                                                                                                                                                                                                                                                                                                                                                                                                                                                                                                                                                                                                                                                                                                                                                                                                                                                                                                                                                                                                                                                                                                                                                                                                                                                                                                                                                                                                                                                                                                                                                                                                                                                |            |                         |              |    | Holiday Home                       |             | L15 \$     | +             | - 980            |
|               |                       | 88                              |                                                                                                                                                                                                                                                                                                                                                                                                                                                                                                                                                                                                                                                                                                                                                                                                                                                                                                                                                                                                                                                                                                                                                                                                                                                                                                                                                                                                                                                                                                                                                                                                                                                                                                                                                                                                                                                                                                                                                                                                                                                                                                                                | Beach Club |                         |              |    | Holiday Home                       |             | L14        | 1             | 7,5%             |
|               |                       |                                 |                                                                                                                                                                                                                                                                                                                                                                                                                                                                                                                                                                                                                                                                                                                                                                                                                                                                                                                                                                                                                                                                                                                                                                                                                                                                                                                                                                                                                                                                                                                                                                                                                                                                                                                                                                                                                                                                                                                                                                                                                                                                                                                                |            |                         | 154          |    | Holiday Home Amenities             |             | L13        | AMEN          | 91.100           |
|               |                       | 88                              | Offices                                                                                                                                                                                                                                                                                                                                                                                                                                                                                                                                                                                                                                                                                                                                                                                                                                                                                                                                                                                                                                                                                                                                                                                                                                                                                                                                                                                                                                                                                                                                                                                                                                                                                                                                                                                                                                                                                                                                                                                                                                                                                                                        |            | Food Sanitization / BOH | P15          | 05 | BOH (Kitchen)                      | 5           | L12        | 1000          | 5                |
|               |                       |                                 |                                                                                                                                                                                                                                                                                                                                                                                                                                                                                                                                                                                                                                                                                                                                                                                                                                                                                                                                                                                                                                                                                                                                                                                                                                                                                                                                                                                                                                                                                                                                                                                                                                                                                                                                                                                                                                                                                                                                                                                                                                                                                                                                |            | Residential Services    | P14M         | 04 | Residential Ser. / Staff / Offices |             | 1000000 10 |               | 1-24 168         |
| Cooling Tower |                       | 80(2)                           |                                                                                                                                                                                                                                                                                                                                                                                                                                                                                                                                                                                                                                                                                                                                                                                                                                                                                                                                                                                                                                                                                                                                                                                                                                                                                                                                                                                                                                                                                                                                                                                                                                                                                                                                                                                                                                                                                                                                                                                                                                                                                                                                |            | Residential Services    | P 14IVI      | 04 | Residential Set. / Stall / Offices | 12          | L11_ 8     | 3             |                  |
|               |                       |                                 | Banquet Hall                                                                                                                                                                                                                                                                                                                                                                                                                                                                                                                                                                                                                                                                                                                                                                                                                                                                                                                                                                                                                                                                                                                                                                                                                                                                                                                                                                                                                                                                                                                                                                                                                                                                                                                                                                                                                                                                                                                                                                                                                                                                                                                   | 8          | Prefunction             | P14          | 03 | Prefunction                        | 9009        | 140        | PRE           | 2                |
|               | 7- 1                  |                                 |                                                                                                                                                                                                                                                                                                                                                                                                                                                                                                                                                                                                                                                                                                                                                                                                                                                                                                                                                                                                                                                                                                                                                                                                                                                                                                                                                                                                                                                                                                                                                                                                                                                                                                                                                                                                                                                                                                                                                                                                                                                                                                                                |            | Tarana and a second     |              |    |                                    | -           | L10        |               | 75,000           |
| Chiller       |                       |                                 |                                                                                                                                                                                                                                                                                                                                                                                                                                                                                                                                                                                                                                                                                                                                                                                                                                                                                                                                                                                                                                                                                                                                                                                                                                                                                                                                                                                                                                                                                                                                                                                                                                                                                                                                                                                                                                                                                                                                                                                                                                                                                                                                | 107 P      | Holiday Home            | P13          |    | MEP FLOOR                          |             | 4          | WED           | - Company (1907) |
|               |                       |                                 |                                                                                                                                                                                                                                                                                                                                                                                                                                                                                                                                                                                                                                                                                                                                                                                                                                                                                                                                                                                                                                                                                                                                                                                                                                                                                                                                                                                                                                                                                                                                                                                                                                                                                                                                                                                                                                                                                                                                                                                                                                                                                                                                | 95 P       | Holiday Home            | P12          | 02 |                                    |             | L09        | -             | 100.00           |
| Generator     |                       |                                 |                                                                                                                                                                                                                                                                                                                                                                                                                                                                                                                                                                                                                                                                                                                                                                                                                                                                                                                                                                                                                                                                                                                                                                                                                                                                                                                                                                                                                                                                                                                                                                                                                                                                                                                                                                                                                                                                                                                                                                                                                                                                                                                                | 118 P      | Holiday Home            | P11          | 01 | Adrenaline Zone Lobby              |             | L08        | ADR           | 1000             |
| - Contraction |                       | Freehold                        |                                                                                                                                                                                                                                                                                                                                                                                                                                                                                                                                                                                                                                                                                                                                                                                                                                                                                                                                                                                                                                                                                                                                                                                                                                                                                                                                                                                                                                                                                                                                                                                                                                                                                                                                                                                                                                                                                                                                                                                                                                                                                                                                | 133 P      | Holiday Home            | P10          |    | Retail                             |             | 9          |               | 1000             |
|               |                       |                                 |                                                                                                                                                                                                                                                                                                                                                                                                                                                                                                                                                                                                                                                                                                                                                                                                                                                                                                                                                                                                                                                                                                                                                                                                                                                                                                                                                                                                                                                                                                                                                                                                                                                                                                                                                                                                                                                                                                                                                                                                                                                                                                                                | 141 P      | Freehold                | P09          | -  |                                    |             | L07 3      | -             | 75,000           |
|               |                       | Freehold                        | 1000                                                                                                                                                                                                                                                                                                                                                                                                                                                                                                                                                                                                                                                                                                                                                                                                                                                                                                                                                                                                                                                                                                                                                                                                                                                                                                                                                                                                                                                                                                                                                                                                                                                                                                                                                                                                                                                                                                                                                                                                                                                                                                                           | 140 P      | Penthouse               | P08          |    | Retail                             |             | L06        | 1             | 12,79%           |
|               | -                     | an Indian at                    | Company of the Compan | 141 P      | Penthouse               | P07          |    | Retail                             |             | L05        | 4             |                  |
|               | 7,00                  | Beach Club                      | Night Club                                                                                                                                                                                                                                                                                                                                                                                                                                                                                                                                                                                                                                                                                                                                                                                                                                                                                                                                                                                                                                                                                                                                                                                                                                                                                                                                                                                                                                                                                                                                                                                                                                                                                                                                                                                                                                                                                                                                                                                                                                                                                                                     | 138 P      | Offices                 | P06          |    | Retail                             |             | L04_       | RETAIL        | 7LEVELS          |
|               | Hotel                 | Observation/Adrenaline          | Fig. Box                                                                                                                                                                                                                                                                                                                                                                                                                                                                                                                                                                                                                                                                                                                                                                                                                                                                                                                                                                                                                                                                                                                                                                                                                                                                                                                                                                                                                                                                                                                                                                                                                                                                                                                                                                                                                                                                                                                                                                                                                                                                                                                       | 139 P      | Night Club              | P05<br>P04   | -  |                                    |             |            |               | 12 411           |
| Ramps Access  | Hotel                 | Observation/Adrenaline<br>Hotel | Fine Ulning                                                                                                                                                                                                                                                                                                                                                                                                                                                                                                                                                                                                                                                                                                                                                                                                                                                                                                                                                                                                                                                                                                                                                                                                                                                                                                                                                                                                                                                                                                                                                                                                                                                                                                                                                                                                                                                                                                                                                                                                                                                                                                                    | 138 P      | Retail<br>Banquet Hall  | P04          |    | Retail                             |             | L03        | -             | - 10065          |
|               |                       | riotei                          |                                                                                                                                                                                                                                                                                                                                                                                                                                                                                                                                                                                                                                                                                                                                                                                                                                                                                                                                                                                                                                                                                                                                                                                                                                                                                                                                                                                                                                                                                                                                                                                                                                                                                                                                                                                                                                                                                                                                                                                                                                                                                                                                | 67 P       | Hotel                   | P02          |    | Retail                             |             | L02        | 1             | - 12,000         |
|               |                       |                                 |                                                                                                                                                                                                                                                                                                                                                                                                                                                                                                                                                                                                                                                                                                                                                                                                                                                                                                                                                                                                                                                                                                                                                                                                                                                                                                                                                                                                                                                                                                                                                                                                                                                                                                                                                                                                                                                                                                                                                                                                                                                                                                                                | 30 P       | Holiday Home            | P01          |    | Retail                             |             | L01        | 1             | 433.5            |
| Substation    | 10 3000               |                                 |                                                                                                                                                                                                                                                                                                                                                                                                                                                                                                                                                                                                                                                                                                                                                                                                                                                                                                                                                                                                                                                                                                                                                                                                                                                                                                                                                                                                                                                                                                                                                                                                                                                                                                                                                                                                                                                                                                                                                                                                                                                                                                                                |            |                         |              |    | Labbu                              |             | 9000       | LOBBY         | 1100             |
|               | and the second second |                                 |                                                                                                                                                                                                                                                                                                                                                                                                                                                                                                                                                                                                                                                                                                                                                                                                                                                                                                                                                                                                                                                                                                                                                                                                                                                                                                                                                                                                                                                                                                                                                                                                                                                                                                                                                                                                                                                                                                                                                                                                                                                                                                                                | 0P         | DROP OFF                | PG -         |    | Lobby                              |             | L00        |               | 3.000            |
|               |                       | UTILITY CORRIDOR                |                                                                                                                                                                                                                                                                                                                                                                                                                                                                                                                                                                                                                                                                                                                                                                                                                                                                                                                                                                                                                                                                                                                                                                                                                                                                                                                                                                                                                                                                                                                                                                                                                                                                                                                                                                                                                                                                                                                                                                                                                                                                                                                                | 11 P       | Freehold                | PB01         |    | MEP FLOOR                          |             | 0 2000     |               |                  |
|               | 15                    |                                 |                                                                                                                                                                                                                                                                                                                                                                                                                                                                                                                                                                                                                                                                                                                                                                                                                                                                                                                                                                                                                                                                                                                                                                                                                                                                                                                                                                                                                                                                                                                                                                                                                                                                                                                                                                                                                                                                                                                                                                                                                                                                                                                                | 18 P       | Freehold                | PB02         |    |                                    | non-Mothins | 900        |               | 100              |
|               |                       |                                 |                                                                                                                                                                                                                                                                                                                                                                                                                                                                                                                                                                                                                                                                                                                                                                                                                                                                                                                                                                                                                                                                                                                                                                                                                                                                                                                                                                                                                                                                                                                                                                                                                                                                                                                                                                                                                                                                                                                                                                                                                                                                                                                                | 49 P       | Freehold<br>Freehold    | PB03         |    |                                    |             |            | 4             |                  |
|               |                       |                                 |                                                                                                                                                                                                                                                                                                                                                                                                                                                                                                                                                                                                                                                                                                                                                                                                                                                                                                                                                                                                                                                                                                                                                                                                                                                                                                                                                                                                                                                                                                                                                                                                                                                                                                                                                                                                                                                                                                                                                                                                                                                                                                                                | 53 P       | Freehold                | PB04<br>PB05 |    |                                    |             |            |               |                  |
|               |                       |                                 |                                                                                                                                                                                                                                                                                                                                                                                                                                                                                                                                                                                                                                                                                                                                                                                                                                                                                                                                                                                                                                                                                                                                                                                                                                                                                                                                                                                                                                                                                                                                                                                                                                                                                                                                                                                                                                                                                                                                                                                                                                                                                                                                | 53 P       | Freehold                | PB05         |    |                                    |             |            | ı             |                  |
|               |                       |                                 |                                                                                                                                                                                                                                                                                                                                                                                                                                                                                                                                                                                                                                                                                                                                                                                                                                                                                                                                                                                                                                                                                                                                                                                                                                                                                                                                                                                                                                                                                                                                                                                                                                                                                                                                                                                                                                                                                                                                                                                                                                                                                                                                | 53 P       | Freehold                | PB07         |    |                                    |             |            |               |                  |
|               |                       |                                 |                                                                                                                                                                                                                                                                                                                                                                                                                                                                                                                                                                                                                                                                                                                                                                                                                                                                                                                                                                                                                                                                                                                                                                                                                                                                                                                                                                                                                                                                                                                                                                                                                                                                                                                                                                                                                                                                                                                                                                                                                                                                                                                                |            | Freehold                | PB08         |    |                                    |             |            | 4             |                  |
|               |                       |                                 |                                                                                                                                                                                                                                                                                                                                                                                                                                                                                                                                                                                                                                                                                                                                                                                                                                                                                                                                                                                                                                                                                                                                                                                                                                                                                                                                                                                                                                                                                                                                                                                                                                                                                                                                                                                                                                                                                                                                                                                                                                                                                                                                | 35 P       | Freehold                | PB09         |    |                                    |             |            | 4             |                  |
|               |                       |                                 |                                                                                                                                                                                                                                                                                                                                                                                                                                                                                                                                                                                                                                                                                                                                                                                                                                                                                                                                                                                                                                                                                                                                                                                                                                                                                                                                                                                                                                                                                                                                                                                                                                                                                                                                                                                                                                                                                                                                                                                                                                                                                                                                | 35 P       | Freetioid               | 1 503        |    |                                    |             |            | 46            |                  |