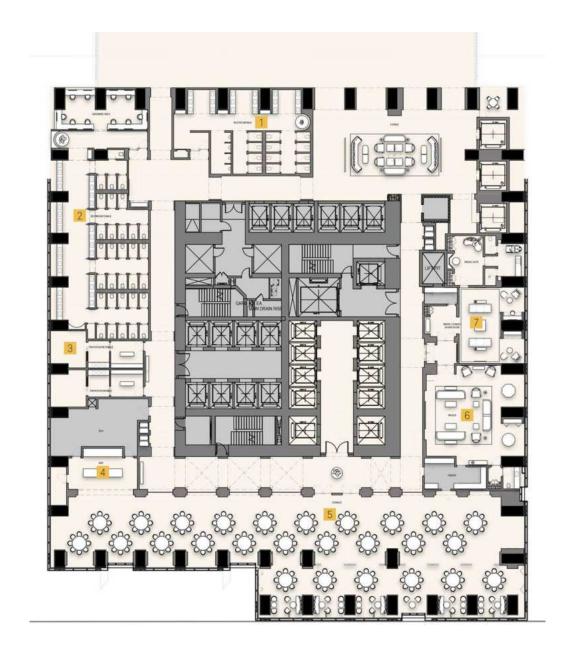

## BURJ AZIZI

|               |                       |                                 |                                                                                                                                                                                                                                                                                                                                                                                                                                                                                                                                                                                                                                                                                                                                                                                                                                                                                                                                                                                                                                                                                                                                                                                                                                                                                                                                                                                                                                                                                                                                                                                                                                                                                                                                                                                                                                                                                                                                                                                                                                                                                                                                |            |                         |              | -  | <del></del>                        |             |            |               | -75.00           |
|---------------|-----------------------|---------------------------------|--------------------------------------------------------------------------------------------------------------------------------------------------------------------------------------------------------------------------------------------------------------------------------------------------------------------------------------------------------------------------------------------------------------------------------------------------------------------------------------------------------------------------------------------------------------------------------------------------------------------------------------------------------------------------------------------------------------------------------------------------------------------------------------------------------------------------------------------------------------------------------------------------------------------------------------------------------------------------------------------------------------------------------------------------------------------------------------------------------------------------------------------------------------------------------------------------------------------------------------------------------------------------------------------------------------------------------------------------------------------------------------------------------------------------------------------------------------------------------------------------------------------------------------------------------------------------------------------------------------------------------------------------------------------------------------------------------------------------------------------------------------------------------------------------------------------------------------------------------------------------------------------------------------------------------------------------------------------------------------------------------------------------------------------------------------------------------------------------------------------------------|------------|-------------------------|--------------|----|------------------------------------|-------------|------------|---------------|------------------|
|               |                       |                                 |                                                                                                                                                                                                                                                                                                                                                                                                                                                                                                                                                                                                                                                                                                                                                                                                                                                                                                                                                                                                                                                                                                                                                                                                                                                                                                                                                                                                                                                                                                                                                                                                                                                                                                                                                                                                                                                                                                                                                                                                                                                                                                                                |            |                         |              |    |                                    |             | 8          | WEb           |                  |
|               |                       |                                 |                                                                                                                                                                                                                                                                                                                                                                                                                                                                                                                                                                                                                                                                                                                                                                                                                                                                                                                                                                                                                                                                                                                                                                                                                                                                                                                                                                                                                                                                                                                                                                                                                                                                                                                                                                                                                                                                                                                                                                                                                                                                                                                                |            |                         |              |    | MEP FLOOR                          |             |            | - 2           | mercial 80%      |
|               |                       |                                 |                                                                                                                                                                                                                                                                                                                                                                                                                                                                                                                                                                                                                                                                                                                                                                                                                                                                                                                                                                                                                                                                                                                                                                                                                                                                                                                                                                                                                                                                                                                                                                                                                                                                                                                                                                                                                                                                                                                                                                                                                                                                                                                                |            |                         |              |    |                                    |             | L25_       | -             | (III)            |
|               |                       |                                 |                                                                                                                                                                                                                                                                                                                                                                                                                                                                                                                                                                                                                                                                                                                                                                                                                                                                                                                                                                                                                                                                                                                                                                                                                                                                                                                                                                                                                                                                                                                                                                                                                                                                                                                                                                                                                                                                                                                                                                                                                                                                                                                                |            |                         |              |    | Holiday Home                       |             | L24        |               |                  |
|               |                       |                                 |                                                                                                                                                                                                                                                                                                                                                                                                                                                                                                                                                                                                                                                                                                                                                                                                                                                                                                                                                                                                                                                                                                                                                                                                                                                                                                                                                                                                                                                                                                                                                                                                                                                                                                                                                                                                                                                                                                                                                                                                                                                                                                                                |            |                         |              |    | Holiday Home                       |             | L23        |               | - 47.00          |
|               |                       |                                 |                                                                                                                                                                                                                                                                                                                                                                                                                                                                                                                                                                                                                                                                                                                                                                                                                                                                                                                                                                                                                                                                                                                                                                                                                                                                                                                                                                                                                                                                                                                                                                                                                                                                                                                                                                                                                                                                                                                                                                                                                                                                                                                                |            |                         |              |    | Holiday Home                       |             | L22        |               | 7000             |
|               |                       |                                 |                                                                                                                                                                                                                                                                                                                                                                                                                                                                                                                                                                                                                                                                                                                                                                                                                                                                                                                                                                                                                                                                                                                                                                                                                                                                                                                                                                                                                                                                                                                                                                                                                                                                                                                                                                                                                                                                                                                                                                                                                                                                                                                                |            |                         |              |    | Holiday Home                       |             | L21_       |               | 10.000           |
|               |                       |                                 |                                                                                                                                                                                                                                                                                                                                                                                                                                                                                                                                                                                                                                                                                                                                                                                                                                                                                                                                                                                                                                                                                                                                                                                                                                                                                                                                                                                                                                                                                                                                                                                                                                                                                                                                                                                                                                                                                                                                                                                                                                                                                                                                |            |                         |              |    | Holiday Home                       |             | 10         | MES           | S                |
|               |                       |                                 |                                                                                                                                                                                                                                                                                                                                                                                                                                                                                                                                                                                                                                                                                                                                                                                                                                                                                                                                                                                                                                                                                                                                                                                                                                                                                                                                                                                                                                                                                                                                                                                                                                                                                                                                                                                                                                                                                                                                                                                                                                                                                                                                |            |                         |              |    | Holiday Home                       |             |            | N H           | 11 LEVELS        |
|               |                       |                                 |                                                                                                                                                                                                                                                                                                                                                                                                                                                                                                                                                                                                                                                                                                                                                                                                                                                                                                                                                                                                                                                                                                                                                                                                                                                                                                                                                                                                                                                                                                                                                                                                                                                                                                                                                                                                                                                                                                                                                                                                                                                                                                                                |            |                         |              |    |                                    |             | 167        | HOLIDAY HOMES | = 10.00          |
|               |                       |                                 |                                                                                                                                                                                                                                                                                                                                                                                                                                                                                                                                                                                                                                                                                                                                                                                                                                                                                                                                                                                                                                                                                                                                                                                                                                                                                                                                                                                                                                                                                                                                                                                                                                                                                                                                                                                                                                                                                                                                                                                                                                                                                                                                |            |                         |              |    | Holiday Home                       |             | un.        | 1             | - 15.07%         |
|               |                       |                                 |                                                                                                                                                                                                                                                                                                                                                                                                                                                                                                                                                                                                                                                                                                                                                                                                                                                                                                                                                                                                                                                                                                                                                                                                                                                                                                                                                                                                                                                                                                                                                                                                                                                                                                                                                                                                                                                                                                                                                                                                                                                                                                                                |            |                         |              |    | Holiday Home                       |             | 10         | +             | - 4000           |
|               |                       |                                 |                                                                                                                                                                                                                                                                                                                                                                                                                                                                                                                                                                                                                                                                                                                                                                                                                                                                                                                                                                                                                                                                                                                                                                                                                                                                                                                                                                                                                                                                                                                                                                                                                                                                                                                                                                                                                                                                                                                                                                                                                                                                                                                                |            |                         |              |    | Holiday Home                       |             | L16        | +             | - 4/300          |
|               |                       |                                 |                                                                                                                                                                                                                                                                                                                                                                                                                                                                                                                                                                                                                                                                                                                                                                                                                                                                                                                                                                                                                                                                                                                                                                                                                                                                                                                                                                                                                                                                                                                                                                                                                                                                                                                                                                                                                                                                                                                                                                                                                                                                                                                                |            |                         |              |    | Holiday Home                       |             | L15 \$     | +             | - 980            |
|               |                       | 88                              |                                                                                                                                                                                                                                                                                                                                                                                                                                                                                                                                                                                                                                                                                                                                                                                                                                                                                                                                                                                                                                                                                                                                                                                                                                                                                                                                                                                                                                                                                                                                                                                                                                                                                                                                                                                                                                                                                                                                                                                                                                                                                                                                | Beach Club |                         |              |    | Holiday Home                       |             | L14        | 1             | 7,5%             |
|               |                       |                                 |                                                                                                                                                                                                                                                                                                                                                                                                                                                                                                                                                                                                                                                                                                                                                                                                                                                                                                                                                                                                                                                                                                                                                                                                                                                                                                                                                                                                                                                                                                                                                                                                                                                                                                                                                                                                                                                                                                                                                                                                                                                                                                                                |            |                         | 154          |    | Holiday Home Amenities             |             | L13        | AMEN          | 91.100           |
|               |                       | 88                              | Offices                                                                                                                                                                                                                                                                                                                                                                                                                                                                                                                                                                                                                                                                                                                                                                                                                                                                                                                                                                                                                                                                                                                                                                                                                                                                                                                                                                                                                                                                                                                                                                                                                                                                                                                                                                                                                                                                                                                                                                                                                                                                                                                        |            | Food Sanitization / BOH | P15          | 05 | BOH (Kitchen)                      | 5           | L12        | 1000          | 5                |
|               |                       |                                 |                                                                                                                                                                                                                                                                                                                                                                                                                                                                                                                                                                                                                                                                                                                                                                                                                                                                                                                                                                                                                                                                                                                                                                                                                                                                                                                                                                                                                                                                                                                                                                                                                                                                                                                                                                                                                                                                                                                                                                                                                                                                                                                                |            | Residential Services    | P14M         | 04 | Residential Ser. / Staff / Offices |             | 1000000 10 |               | 1-24 168         |
| Cooling Tower |                       | 80(2)                           |                                                                                                                                                                                                                                                                                                                                                                                                                                                                                                                                                                                                                                                                                                                                                                                                                                                                                                                                                                                                                                                                                                                                                                                                                                                                                                                                                                                                                                                                                                                                                                                                                                                                                                                                                                                                                                                                                                                                                                                                                                                                                                                                |            | Residential Services    | P 14IVI      | 04 | Residential Set. / Stall / Offices | 12          | L11_ 8     | 3             |                  |
|               |                       |                                 | Banquet Hall                                                                                                                                                                                                                                                                                                                                                                                                                                                                                                                                                                                                                                                                                                                                                                                                                                                                                                                                                                                                                                                                                                                                                                                                                                                                                                                                                                                                                                                                                                                                                                                                                                                                                                                                                                                                                                                                                                                                                                                                                                                                                                                   | 8          | Prefunction             | P14          | 03 | Prefunction                        | 9009        | 140        | PRE           | 2                |
|               | 7- 1                  |                                 |                                                                                                                                                                                                                                                                                                                                                                                                                                                                                                                                                                                                                                                                                                                                                                                                                                                                                                                                                                                                                                                                                                                                                                                                                                                                                                                                                                                                                                                                                                                                                                                                                                                                                                                                                                                                                                                                                                                                                                                                                                                                                                                                |            | Tarana and a second     |              |    |                                    | -           | L10        |               | 75,000           |
| Chiller       |                       |                                 |                                                                                                                                                                                                                                                                                                                                                                                                                                                                                                                                                                                                                                                                                                                                                                                                                                                                                                                                                                                                                                                                                                                                                                                                                                                                                                                                                                                                                                                                                                                                                                                                                                                                                                                                                                                                                                                                                                                                                                                                                                                                                                                                | 107 P      | Holiday Home            | P13          |    | MEP FLOOR                          |             | 4          | WED           | - Company (1907) |
|               |                       |                                 |                                                                                                                                                                                                                                                                                                                                                                                                                                                                                                                                                                                                                                                                                                                                                                                                                                                                                                                                                                                                                                                                                                                                                                                                                                                                                                                                                                                                                                                                                                                                                                                                                                                                                                                                                                                                                                                                                                                                                                                                                                                                                                                                | 95 P       | Holiday Home            | P12          | 02 |                                    |             | L09        | -             | 100.00           |
| Generator     |                       |                                 |                                                                                                                                                                                                                                                                                                                                                                                                                                                                                                                                                                                                                                                                                                                                                                                                                                                                                                                                                                                                                                                                                                                                                                                                                                                                                                                                                                                                                                                                                                                                                                                                                                                                                                                                                                                                                                                                                                                                                                                                                                                                                                                                | 118 P      | Holiday Home            | P11          | 01 | Adrenaline Zone Lobby              |             | L08        | ADR           | 1000             |
| - Contraction |                       | Freehold                        |                                                                                                                                                                                                                                                                                                                                                                                                                                                                                                                                                                                                                                                                                                                                                                                                                                                                                                                                                                                                                                                                                                                                                                                                                                                                                                                                                                                                                                                                                                                                                                                                                                                                                                                                                                                                                                                                                                                                                                                                                                                                                                                                | 133 P      | Holiday Home            | P10          |    | Retail                             |             | 9          |               | 1000             |
|               |                       |                                 |                                                                                                                                                                                                                                                                                                                                                                                                                                                                                                                                                                                                                                                                                                                                                                                                                                                                                                                                                                                                                                                                                                                                                                                                                                                                                                                                                                                                                                                                                                                                                                                                                                                                                                                                                                                                                                                                                                                                                                                                                                                                                                                                | 141 P      | Freehold                | P09          | -  |                                    |             | L07 3      | -             | 75,000           |
|               |                       | Freehold                        | 1000                                                                                                                                                                                                                                                                                                                                                                                                                                                                                                                                                                                                                                                                                                                                                                                                                                                                                                                                                                                                                                                                                                                                                                                                                                                                                                                                                                                                                                                                                                                                                                                                                                                                                                                                                                                                                                                                                                                                                                                                                                                                                                                           | 140 P      | Penthouse               | P08          |    | Retail                             |             | L06        | 1             | 12,79%           |
|               | -                     | an Indian at                    | Company of the Compan | 141 P      | Penthouse               | P07          |    | Retail                             |             | L05        | 4             |                  |
|               | 7,00                  | Beach Club                      | Night Club                                                                                                                                                                                                                                                                                                                                                                                                                                                                                                                                                                                                                                                                                                                                                                                                                                                                                                                                                                                                                                                                                                                                                                                                                                                                                                                                                                                                                                                                                                                                                                                                                                                                                                                                                                                                                                                                                                                                                                                                                                                                                                                     | 138 P      | Offices                 | P06          |    | Retail                             |             | L04_       | RETAIL        | 7LEVELS          |
|               | Hotel                 | Observation/Adrenaline          | Fig. Box                                                                                                                                                                                                                                                                                                                                                                                                                                                                                                                                                                                                                                                                                                                                                                                                                                                                                                                                                                                                                                                                                                                                                                                                                                                                                                                                                                                                                                                                                                                                                                                                                                                                                                                                                                                                                                                                                                                                                                                                                                                                                                                       | 139 P      | Night Club              | P05<br>P04   | -  |                                    |             |            |               | 12 411           |
| Ramps Access  | Hotel                 | Observation/Adrenaline<br>Hotel | Fine Ulning                                                                                                                                                                                                                                                                                                                                                                                                                                                                                                                                                                                                                                                                                                                                                                                                                                                                                                                                                                                                                                                                                                                                                                                                                                                                                                                                                                                                                                                                                                                                                                                                                                                                                                                                                                                                                                                                                                                                                                                                                                                                                                                    | 138 P      | Retail<br>Banquet Hall  | P04          |    | Retail                             |             | L03        | -             | - 10065          |
|               |                       | riotei                          |                                                                                                                                                                                                                                                                                                                                                                                                                                                                                                                                                                                                                                                                                                                                                                                                                                                                                                                                                                                                                                                                                                                                                                                                                                                                                                                                                                                                                                                                                                                                                                                                                                                                                                                                                                                                                                                                                                                                                                                                                                                                                                                                | 67 P       | Hotel                   | P02          |    | Retail                             |             | L02        | 1             | - 12,000         |
|               |                       |                                 |                                                                                                                                                                                                                                                                                                                                                                                                                                                                                                                                                                                                                                                                                                                                                                                                                                                                                                                                                                                                                                                                                                                                                                                                                                                                                                                                                                                                                                                                                                                                                                                                                                                                                                                                                                                                                                                                                                                                                                                                                                                                                                                                | 30 P       | Holiday Home            | P01          |    | Retail                             |             | L01        | 1             | 433.5            |
| Substation    | 10 3000               |                                 |                                                                                                                                                                                                                                                                                                                                                                                                                                                                                                                                                                                                                                                                                                                                                                                                                                                                                                                                                                                                                                                                                                                                                                                                                                                                                                                                                                                                                                                                                                                                                                                                                                                                                                                                                                                                                                                                                                                                                                                                                                                                                                                                |            |                         |              |    | Labbu                              |             | 9000       | LOBBY         | 1100             |
|               | and the second second |                                 |                                                                                                                                                                                                                                                                                                                                                                                                                                                                                                                                                                                                                                                                                                                                                                                                                                                                                                                                                                                                                                                                                                                                                                                                                                                                                                                                                                                                                                                                                                                                                                                                                                                                                                                                                                                                                                                                                                                                                                                                                                                                                                                                | 0P         | DROP OFF                | PG -         |    | Lobby                              |             | L00        |               | 3.000            |
|               |                       | UTILITY CORRIDOR                |                                                                                                                                                                                                                                                                                                                                                                                                                                                                                                                                                                                                                                                                                                                                                                                                                                                                                                                                                                                                                                                                                                                                                                                                                                                                                                                                                                                                                                                                                                                                                                                                                                                                                                                                                                                                                                                                                                                                                                                                                                                                                                                                | 11 P       | Freehold                | PB01         |    | MEP FLOOR                          |             | 0 2000     |               |                  |
|               | 15                    |                                 |                                                                                                                                                                                                                                                                                                                                                                                                                                                                                                                                                                                                                                                                                                                                                                                                                                                                                                                                                                                                                                                                                                                                                                                                                                                                                                                                                                                                                                                                                                                                                                                                                                                                                                                                                                                                                                                                                                                                                                                                                                                                                                                                | 18 P       | Freehold                | PB02         |    |                                    | non-Mothins | 900        |               | 100              |
|               |                       |                                 |                                                                                                                                                                                                                                                                                                                                                                                                                                                                                                                                                                                                                                                                                                                                                                                                                                                                                                                                                                                                                                                                                                                                                                                                                                                                                                                                                                                                                                                                                                                                                                                                                                                                                                                                                                                                                                                                                                                                                                                                                                                                                                                                | 49 P       | Freehold<br>Freehold    | PB03         |    |                                    |             |            | 4             |                  |
|               |                       |                                 |                                                                                                                                                                                                                                                                                                                                                                                                                                                                                                                                                                                                                                                                                                                                                                                                                                                                                                                                                                                                                                                                                                                                                                                                                                                                                                                                                                                                                                                                                                                                                                                                                                                                                                                                                                                                                                                                                                                                                                                                                                                                                                                                | 53 P       | Freehold                | PB04<br>PB05 |    |                                    |             |            |               |                  |
|               |                       |                                 |                                                                                                                                                                                                                                                                                                                                                                                                                                                                                                                                                                                                                                                                                                                                                                                                                                                                                                                                                                                                                                                                                                                                                                                                                                                                                                                                                                                                                                                                                                                                                                                                                                                                                                                                                                                                                                                                                                                                                                                                                                                                                                                                | 53 P       | Freehold                | PB05         |    |                                    |             |            | ı             |                  |
|               |                       |                                 |                                                                                                                                                                                                                                                                                                                                                                                                                                                                                                                                                                                                                                                                                                                                                                                                                                                                                                                                                                                                                                                                                                                                                                                                                                                                                                                                                                                                                                                                                                                                                                                                                                                                                                                                                                                                                                                                                                                                                                                                                                                                                                                                | 53 P       | Freehold                | PB07         |    |                                    |             |            |               |                  |
|               |                       |                                 |                                                                                                                                                                                                                                                                                                                                                                                                                                                                                                                                                                                                                                                                                                                                                                                                                                                                                                                                                                                                                                                                                                                                                                                                                                                                                                                                                                                                                                                                                                                                                                                                                                                                                                                                                                                                                                                                                                                                                                                                                                                                                                                                |            | Freehold                | PB08         |    |                                    |             |            | 4             |                  |
|               |                       |                                 |                                                                                                                                                                                                                                                                                                                                                                                                                                                                                                                                                                                                                                                                                                                                                                                                                                                                                                                                                                                                                                                                                                                                                                                                                                                                                                                                                                                                                                                                                                                                                                                                                                                                                                                                                                                                                                                                                                                                                                                                                                                                                                                                | 35 P       | Freehold                | PB09         |    |                                    |             |            | 4             |                  |
|               |                       |                                 |                                                                                                                                                                                                                                                                                                                                                                                                                                                                                                                                                                                                                                                                                                                                                                                                                                                                                                                                                                                                                                                                                                                                                                                                                                                                                                                                                                                                                                                                                                                                                                                                                                                                                                                                                                                                                                                                                                                                                                                                                                                                                                                                | 35 P       | Freetioid               | 1 503        |    |                                    |             |            | 46            |                  |