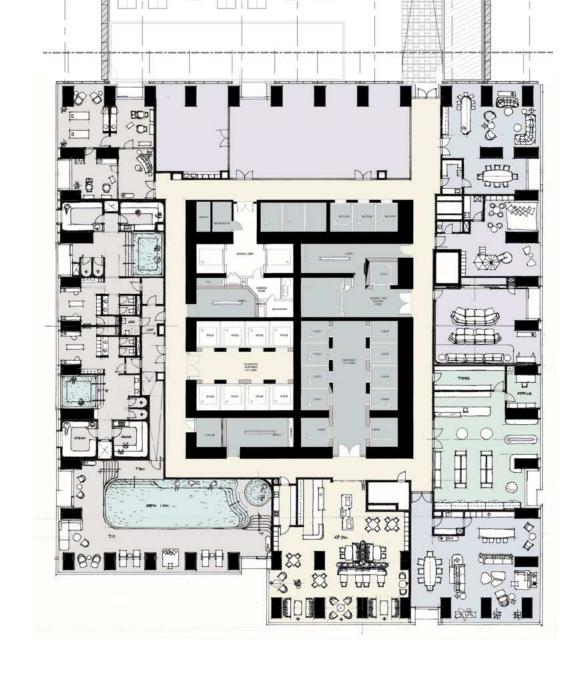

## BURJ AZIZI

|               |                       |                                 |                                                                                                                                                                                                                                                                                                                                                                                                                                                                                                                                                                                                                                                                                                                                                                                                                                                                                                                                                                                                                                                                                                                                                                                                                                                                                                                                                                                                                                                                                                                                                                                                                                                                                                                                                                                                                                                                                                                                                                                                                                                                                                                                |            |                         |              | -  | <del></del>                        |             |            |               | -75.00           |
|---------------|-----------------------|---------------------------------|--------------------------------------------------------------------------------------------------------------------------------------------------------------------------------------------------------------------------------------------------------------------------------------------------------------------------------------------------------------------------------------------------------------------------------------------------------------------------------------------------------------------------------------------------------------------------------------------------------------------------------------------------------------------------------------------------------------------------------------------------------------------------------------------------------------------------------------------------------------------------------------------------------------------------------------------------------------------------------------------------------------------------------------------------------------------------------------------------------------------------------------------------------------------------------------------------------------------------------------------------------------------------------------------------------------------------------------------------------------------------------------------------------------------------------------------------------------------------------------------------------------------------------------------------------------------------------------------------------------------------------------------------------------------------------------------------------------------------------------------------------------------------------------------------------------------------------------------------------------------------------------------------------------------------------------------------------------------------------------------------------------------------------------------------------------------------------------------------------------------------------|------------|-------------------------|--------------|----|------------------------------------|-------------|------------|---------------|------------------|
|               |                       |                                 |                                                                                                                                                                                                                                                                                                                                                                                                                                                                                                                                                                                                                                                                                                                                                                                                                                                                                                                                                                                                                                                                                                                                                                                                                                                                                                                                                                                                                                                                                                                                                                                                                                                                                                                                                                                                                                                                                                                                                                                                                                                                                                                                |            |                         |              |    |                                    |             | 8          | WEb           |                  |
|               |                       |                                 |                                                                                                                                                                                                                                                                                                                                                                                                                                                                                                                                                                                                                                                                                                                                                                                                                                                                                                                                                                                                                                                                                                                                                                                                                                                                                                                                                                                                                                                                                                                                                                                                                                                                                                                                                                                                                                                                                                                                                                                                                                                                                                                                |            |                         |              |    | MEP FLOOR                          |             |            | - 2           | mercial 80%      |
|               |                       |                                 |                                                                                                                                                                                                                                                                                                                                                                                                                                                                                                                                                                                                                                                                                                                                                                                                                                                                                                                                                                                                                                                                                                                                                                                                                                                                                                                                                                                                                                                                                                                                                                                                                                                                                                                                                                                                                                                                                                                                                                                                                                                                                                                                |            |                         |              |    |                                    |             | L25_       | -             | (III)            |
|               |                       |                                 |                                                                                                                                                                                                                                                                                                                                                                                                                                                                                                                                                                                                                                                                                                                                                                                                                                                                                                                                                                                                                                                                                                                                                                                                                                                                                                                                                                                                                                                                                                                                                                                                                                                                                                                                                                                                                                                                                                                                                                                                                                                                                                                                |            |                         |              |    | Holiday Home                       |             | L24        |               |                  |
|               |                       |                                 |                                                                                                                                                                                                                                                                                                                                                                                                                                                                                                                                                                                                                                                                                                                                                                                                                                                                                                                                                                                                                                                                                                                                                                                                                                                                                                                                                                                                                                                                                                                                                                                                                                                                                                                                                                                                                                                                                                                                                                                                                                                                                                                                |            |                         |              |    | Holiday Home                       |             | L23        |               | - 47.00          |
|               |                       |                                 |                                                                                                                                                                                                                                                                                                                                                                                                                                                                                                                                                                                                                                                                                                                                                                                                                                                                                                                                                                                                                                                                                                                                                                                                                                                                                                                                                                                                                                                                                                                                                                                                                                                                                                                                                                                                                                                                                                                                                                                                                                                                                                                                |            |                         |              |    | Holiday Home                       |             | L22        |               | 7000             |
|               |                       |                                 |                                                                                                                                                                                                                                                                                                                                                                                                                                                                                                                                                                                                                                                                                                                                                                                                                                                                                                                                                                                                                                                                                                                                                                                                                                                                                                                                                                                                                                                                                                                                                                                                                                                                                                                                                                                                                                                                                                                                                                                                                                                                                                                                |            |                         |              |    | Holiday Home                       |             | L21_       |               | 10.000           |
|               |                       |                                 |                                                                                                                                                                                                                                                                                                                                                                                                                                                                                                                                                                                                                                                                                                                                                                                                                                                                                                                                                                                                                                                                                                                                                                                                                                                                                                                                                                                                                                                                                                                                                                                                                                                                                                                                                                                                                                                                                                                                                                                                                                                                                                                                |            |                         |              |    | Holiday Home                       |             | 10         | MES           | S                |
|               |                       |                                 |                                                                                                                                                                                                                                                                                                                                                                                                                                                                                                                                                                                                                                                                                                                                                                                                                                                                                                                                                                                                                                                                                                                                                                                                                                                                                                                                                                                                                                                                                                                                                                                                                                                                                                                                                                                                                                                                                                                                                                                                                                                                                                                                |            |                         |              |    | Holiday Home                       |             |            | N H           | 11 LEVELS        |
|               |                       |                                 |                                                                                                                                                                                                                                                                                                                                                                                                                                                                                                                                                                                                                                                                                                                                                                                                                                                                                                                                                                                                                                                                                                                                                                                                                                                                                                                                                                                                                                                                                                                                                                                                                                                                                                                                                                                                                                                                                                                                                                                                                                                                                                                                |            |                         |              |    |                                    |             | 167        | HOLIDAY HOMES | = 10.00          |
|               |                       |                                 |                                                                                                                                                                                                                                                                                                                                                                                                                                                                                                                                                                                                                                                                                                                                                                                                                                                                                                                                                                                                                                                                                                                                                                                                                                                                                                                                                                                                                                                                                                                                                                                                                                                                                                                                                                                                                                                                                                                                                                                                                                                                                                                                |            |                         |              |    | Holiday Home                       |             | un.        | 1             | - 15.07%         |
|               |                       |                                 |                                                                                                                                                                                                                                                                                                                                                                                                                                                                                                                                                                                                                                                                                                                                                                                                                                                                                                                                                                                                                                                                                                                                                                                                                                                                                                                                                                                                                                                                                                                                                                                                                                                                                                                                                                                                                                                                                                                                                                                                                                                                                                                                |            |                         |              |    | Holiday Home                       |             | 10         | +             | - 4000           |
|               |                       |                                 |                                                                                                                                                                                                                                                                                                                                                                                                                                                                                                                                                                                                                                                                                                                                                                                                                                                                                                                                                                                                                                                                                                                                                                                                                                                                                                                                                                                                                                                                                                                                                                                                                                                                                                                                                                                                                                                                                                                                                                                                                                                                                                                                |            |                         |              |    | Holiday Home                       |             | L16        | +             | - 4/300          |
|               |                       |                                 |                                                                                                                                                                                                                                                                                                                                                                                                                                                                                                                                                                                                                                                                                                                                                                                                                                                                                                                                                                                                                                                                                                                                                                                                                                                                                                                                                                                                                                                                                                                                                                                                                                                                                                                                                                                                                                                                                                                                                                                                                                                                                                                                |            |                         |              |    | Holiday Home                       |             | L15 \$     | +             | - 980            |
|               |                       | 88                              |                                                                                                                                                                                                                                                                                                                                                                                                                                                                                                                                                                                                                                                                                                                                                                                                                                                                                                                                                                                                                                                                                                                                                                                                                                                                                                                                                                                                                                                                                                                                                                                                                                                                                                                                                                                                                                                                                                                                                                                                                                                                                                                                | Beach Club |                         |              |    | Holiday Home                       |             | L14        | 1             | 7,5%             |
|               |                       |                                 |                                                                                                                                                                                                                                                                                                                                                                                                                                                                                                                                                                                                                                                                                                                                                                                                                                                                                                                                                                                                                                                                                                                                                                                                                                                                                                                                                                                                                                                                                                                                                                                                                                                                                                                                                                                                                                                                                                                                                                                                                                                                                                                                |            |                         | 154          |    | Holiday Home Amenities             |             | L13        | AMEN          | 91.100           |
|               |                       | 88                              | Offices                                                                                                                                                                                                                                                                                                                                                                                                                                                                                                                                                                                                                                                                                                                                                                                                                                                                                                                                                                                                                                                                                                                                                                                                                                                                                                                                                                                                                                                                                                                                                                                                                                                                                                                                                                                                                                                                                                                                                                                                                                                                                                                        |            | Food Sanitization / BOH | P15          | 05 | BOH (Kitchen)                      | 5           | L12        | 1000          | 5                |
|               |                       |                                 |                                                                                                                                                                                                                                                                                                                                                                                                                                                                                                                                                                                                                                                                                                                                                                                                                                                                                                                                                                                                                                                                                                                                                                                                                                                                                                                                                                                                                                                                                                                                                                                                                                                                                                                                                                                                                                                                                                                                                                                                                                                                                                                                |            | Residential Services    | P14M         | 04 | Residential Ser. / Staff / Offices |             | 1000000 10 |               | 1-24 168         |
| Cooling Tower |                       | 80(2)                           |                                                                                                                                                                                                                                                                                                                                                                                                                                                                                                                                                                                                                                                                                                                                                                                                                                                                                                                                                                                                                                                                                                                                                                                                                                                                                                                                                                                                                                                                                                                                                                                                                                                                                                                                                                                                                                                                                                                                                                                                                                                                                                                                |            | Residential Services    | P 14IVI      | 04 | Residential Set. / Stall / Offices | 12          | L11_ 8     | 3             |                  |
|               |                       |                                 | Banquet Hall                                                                                                                                                                                                                                                                                                                                                                                                                                                                                                                                                                                                                                                                                                                                                                                                                                                                                                                                                                                                                                                                                                                                                                                                                                                                                                                                                                                                                                                                                                                                                                                                                                                                                                                                                                                                                                                                                                                                                                                                                                                                                                                   | 8          | Prefunction             | P14          | 03 | Prefunction                        | 9009        | 140        | PRE           | 2                |
|               | 7- 1                  |                                 |                                                                                                                                                                                                                                                                                                                                                                                                                                                                                                                                                                                                                                                                                                                                                                                                                                                                                                                                                                                                                                                                                                                                                                                                                                                                                                                                                                                                                                                                                                                                                                                                                                                                                                                                                                                                                                                                                                                                                                                                                                                                                                                                |            | Tarana and a second     |              |    |                                    | -           | L10        |               | 75,000           |
| Chiller       |                       |                                 |                                                                                                                                                                                                                                                                                                                                                                                                                                                                                                                                                                                                                                                                                                                                                                                                                                                                                                                                                                                                                                                                                                                                                                                                                                                                                                                                                                                                                                                                                                                                                                                                                                                                                                                                                                                                                                                                                                                                                                                                                                                                                                                                | 107 P      | Holiday Home            | P13          |    | MEP FLOOR                          |             | 4          | WED           | - Company (1907) |
|               |                       |                                 |                                                                                                                                                                                                                                                                                                                                                                                                                                                                                                                                                                                                                                                                                                                                                                                                                                                                                                                                                                                                                                                                                                                                                                                                                                                                                                                                                                                                                                                                                                                                                                                                                                                                                                                                                                                                                                                                                                                                                                                                                                                                                                                                | 95 P       | Holiday Home            | P12          | 02 |                                    |             | L09        | -             | 100.00           |
| Generator     |                       |                                 |                                                                                                                                                                                                                                                                                                                                                                                                                                                                                                                                                                                                                                                                                                                                                                                                                                                                                                                                                                                                                                                                                                                                                                                                                                                                                                                                                                                                                                                                                                                                                                                                                                                                                                                                                                                                                                                                                                                                                                                                                                                                                                                                | 118 P      | Holiday Home            | P11          | 01 | Adrenaline Zone Lobby              |             | L08        | ADR           | 1000             |
| - Contraction |                       | Freehold                        |                                                                                                                                                                                                                                                                                                                                                                                                                                                                                                                                                                                                                                                                                                                                                                                                                                                                                                                                                                                                                                                                                                                                                                                                                                                                                                                                                                                                                                                                                                                                                                                                                                                                                                                                                                                                                                                                                                                                                                                                                                                                                                                                | 133 P      | Holiday Home            | P10          |    | Retail                             |             | 9          |               | 1000             |
|               |                       |                                 |                                                                                                                                                                                                                                                                                                                                                                                                                                                                                                                                                                                                                                                                                                                                                                                                                                                                                                                                                                                                                                                                                                                                                                                                                                                                                                                                                                                                                                                                                                                                                                                                                                                                                                                                                                                                                                                                                                                                                                                                                                                                                                                                | 141 P      | Freehold                | P09          | -  |                                    |             | L07 3      | -             | 75,000           |
|               |                       | Freehold                        | 1000                                                                                                                                                                                                                                                                                                                                                                                                                                                                                                                                                                                                                                                                                                                                                                                                                                                                                                                                                                                                                                                                                                                                                                                                                                                                                                                                                                                                                                                                                                                                                                                                                                                                                                                                                                                                                                                                                                                                                                                                                                                                                                                           | 140 P      | Penthouse               | P08          |    | Retail                             |             | L06        | 1             | 12,79%           |
|               | -                     | an Indian at                    | Company of the Compan | 141 P      | Penthouse               | P07          |    | Retail                             |             | L05        | 4             |                  |
|               | 7,00                  | Beach Club                      | Night Club                                                                                                                                                                                                                                                                                                                                                                                                                                                                                                                                                                                                                                                                                                                                                                                                                                                                                                                                                                                                                                                                                                                                                                                                                                                                                                                                                                                                                                                                                                                                                                                                                                                                                                                                                                                                                                                                                                                                                                                                                                                                                                                     | 138 P      | Offices                 | P06          |    | Retail                             |             | L04_       | RETAIL        | 7LEVELS          |
|               | Hotel                 | Observation/Adrenaline          | Fig. Box                                                                                                                                                                                                                                                                                                                                                                                                                                                                                                                                                                                                                                                                                                                                                                                                                                                                                                                                                                                                                                                                                                                                                                                                                                                                                                                                                                                                                                                                                                                                                                                                                                                                                                                                                                                                                                                                                                                                                                                                                                                                                                                       | 139 P      | Night Club              | P05<br>P04   | -  |                                    |             |            |               | 12 411           |
| Ramps Access  | Hotel                 | Observation/Adrenaline<br>Hotel | Fine Ulning                                                                                                                                                                                                                                                                                                                                                                                                                                                                                                                                                                                                                                                                                                                                                                                                                                                                                                                                                                                                                                                                                                                                                                                                                                                                                                                                                                                                                                                                                                                                                                                                                                                                                                                                                                                                                                                                                                                                                                                                                                                                                                                    | 138 P      | Retail<br>Banquet Hall  | P04          |    | Retail                             |             | L03        | -             | - 10065          |
|               |                       | riotei                          |                                                                                                                                                                                                                                                                                                                                                                                                                                                                                                                                                                                                                                                                                                                                                                                                                                                                                                                                                                                                                                                                                                                                                                                                                                                                                                                                                                                                                                                                                                                                                                                                                                                                                                                                                                                                                                                                                                                                                                                                                                                                                                                                | 67 P       | Hotel                   | P02          |    | Retail                             |             | L02        | 1             | - 12,000         |
|               |                       |                                 |                                                                                                                                                                                                                                                                                                                                                                                                                                                                                                                                                                                                                                                                                                                                                                                                                                                                                                                                                                                                                                                                                                                                                                                                                                                                                                                                                                                                                                                                                                                                                                                                                                                                                                                                                                                                                                                                                                                                                                                                                                                                                                                                | 30 P       | Holiday Home            | P01          |    | Retail                             |             | L01        | 1             | 433.5            |
| Substation    | 10 3000               |                                 |                                                                                                                                                                                                                                                                                                                                                                                                                                                                                                                                                                                                                                                                                                                                                                                                                                                                                                                                                                                                                                                                                                                                                                                                                                                                                                                                                                                                                                                                                                                                                                                                                                                                                                                                                                                                                                                                                                                                                                                                                                                                                                                                |            |                         |              |    | Labbu                              |             | 9000       | LOBBY         | 1100             |
|               | and the second second |                                 |                                                                                                                                                                                                                                                                                                                                                                                                                                                                                                                                                                                                                                                                                                                                                                                                                                                                                                                                                                                                                                                                                                                                                                                                                                                                                                                                                                                                                                                                                                                                                                                                                                                                                                                                                                                                                                                                                                                                                                                                                                                                                                                                | 0P         | DROP OFF                | PG -         |    | Lobby                              |             | L00        |               | 3.000            |
|               |                       | UTILITY CORRIDOR                |                                                                                                                                                                                                                                                                                                                                                                                                                                                                                                                                                                                                                                                                                                                                                                                                                                                                                                                                                                                                                                                                                                                                                                                                                                                                                                                                                                                                                                                                                                                                                                                                                                                                                                                                                                                                                                                                                                                                                                                                                                                                                                                                | 11 P       | Freehold                | PB01         |    | MEP FLOOR                          |             | 0 2000     |               |                  |
|               | 15                    |                                 |                                                                                                                                                                                                                                                                                                                                                                                                                                                                                                                                                                                                                                                                                                                                                                                                                                                                                                                                                                                                                                                                                                                                                                                                                                                                                                                                                                                                                                                                                                                                                                                                                                                                                                                                                                                                                                                                                                                                                                                                                                                                                                                                | 18 P       | Freehold                | PB02         |    |                                    | non-Mothins | 900        |               | 100              |
|               |                       |                                 |                                                                                                                                                                                                                                                                                                                                                                                                                                                                                                                                                                                                                                                                                                                                                                                                                                                                                                                                                                                                                                                                                                                                                                                                                                                                                                                                                                                                                                                                                                                                                                                                                                                                                                                                                                                                                                                                                                                                                                                                                                                                                                                                | 49 P       | Freehold<br>Freehold    | PB03         |    |                                    |             |            | 4             |                  |
|               |                       |                                 |                                                                                                                                                                                                                                                                                                                                                                                                                                                                                                                                                                                                                                                                                                                                                                                                                                                                                                                                                                                                                                                                                                                                                                                                                                                                                                                                                                                                                                                                                                                                                                                                                                                                                                                                                                                                                                                                                                                                                                                                                                                                                                                                | 53 P       | Freehold                | PB04<br>PB05 |    |                                    |             |            |               |                  |
|               |                       |                                 |                                                                                                                                                                                                                                                                                                                                                                                                                                                                                                                                                                                                                                                                                                                                                                                                                                                                                                                                                                                                                                                                                                                                                                                                                                                                                                                                                                                                                                                                                                                                                                                                                                                                                                                                                                                                                                                                                                                                                                                                                                                                                                                                | 53 P       | Freehold                | PB05         |    |                                    |             |            | ı             |                  |
|               |                       |                                 |                                                                                                                                                                                                                                                                                                                                                                                                                                                                                                                                                                                                                                                                                                                                                                                                                                                                                                                                                                                                                                                                                                                                                                                                                                                                                                                                                                                                                                                                                                                                                                                                                                                                                                                                                                                                                                                                                                                                                                                                                                                                                                                                | 53 P       | Freehold                | PB07         |    |                                    |             |            |               |                  |
|               |                       |                                 |                                                                                                                                                                                                                                                                                                                                                                                                                                                                                                                                                                                                                                                                                                                                                                                                                                                                                                                                                                                                                                                                                                                                                                                                                                                                                                                                                                                                                                                                                                                                                                                                                                                                                                                                                                                                                                                                                                                                                                                                                                                                                                                                |            | Freehold                | PB08         |    |                                    |             |            | 4             |                  |
|               |                       |                                 |                                                                                                                                                                                                                                                                                                                                                                                                                                                                                                                                                                                                                                                                                                                                                                                                                                                                                                                                                                                                                                                                                                                                                                                                                                                                                                                                                                                                                                                                                                                                                                                                                                                                                                                                                                                                                                                                                                                                                                                                                                                                                                                                | 35 P       | Freehold                | PB09         |    |                                    |             |            | 4             |                  |
|               |                       |                                 |                                                                                                                                                                                                                                                                                                                                                                                                                                                                                                                                                                                                                                                                                                                                                                                                                                                                                                                                                                                                                                                                                                                                                                                                                                                                                                                                                                                                                                                                                                                                                                                                                                                                                                                                                                                                                                                                                                                                                                                                                                                                                                                                | 35 P       | Freetioid               | 1 503        |    |                                    |             |            | 46            |                  |