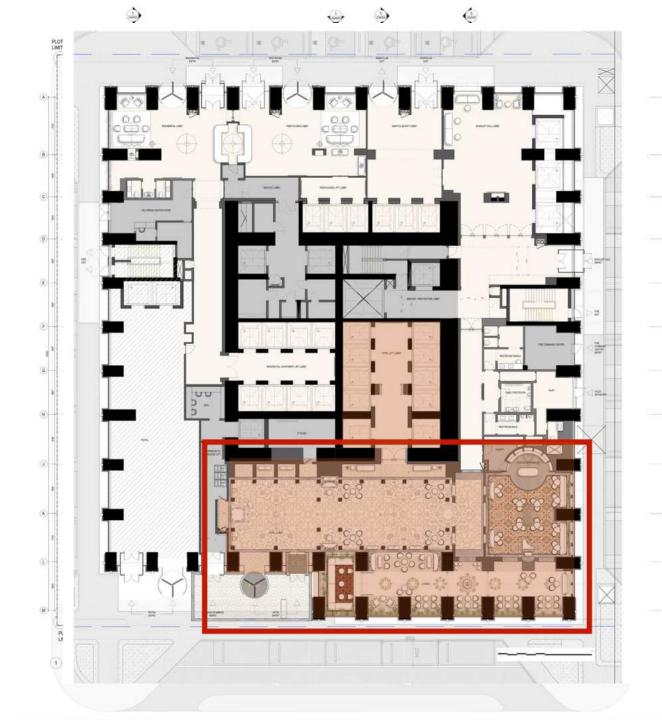

## BURJ AZIZI

|               |                       |                                 |                                                                                                                                                                                                                                                                                                                                                                                                                                                                                                                                                                                                                                                                                                                                                                                                                                                                                                                                                                                                                                                                                                                                                                                                                                                                                                                                                                                                                                                                                                                                                                                                                                                                                                                                                                                                                                                                                                                                                                                                                                                                                                                                |            |                         |              | -  | <del></del>                        |             |            |               | -75.00           |
|---------------|-----------------------|---------------------------------|--------------------------------------------------------------------------------------------------------------------------------------------------------------------------------------------------------------------------------------------------------------------------------------------------------------------------------------------------------------------------------------------------------------------------------------------------------------------------------------------------------------------------------------------------------------------------------------------------------------------------------------------------------------------------------------------------------------------------------------------------------------------------------------------------------------------------------------------------------------------------------------------------------------------------------------------------------------------------------------------------------------------------------------------------------------------------------------------------------------------------------------------------------------------------------------------------------------------------------------------------------------------------------------------------------------------------------------------------------------------------------------------------------------------------------------------------------------------------------------------------------------------------------------------------------------------------------------------------------------------------------------------------------------------------------------------------------------------------------------------------------------------------------------------------------------------------------------------------------------------------------------------------------------------------------------------------------------------------------------------------------------------------------------------------------------------------------------------------------------------------------|------------|-------------------------|--------------|----|------------------------------------|-------------|------------|---------------|------------------|
|               |                       |                                 |                                                                                                                                                                                                                                                                                                                                                                                                                                                                                                                                                                                                                                                                                                                                                                                                                                                                                                                                                                                                                                                                                                                                                                                                                                                                                                                                                                                                                                                                                                                                                                                                                                                                                                                                                                                                                                                                                                                                                                                                                                                                                                                                |            |                         |              |    |                                    |             | 8          | WEb           |                  |
|               |                       |                                 |                                                                                                                                                                                                                                                                                                                                                                                                                                                                                                                                                                                                                                                                                                                                                                                                                                                                                                                                                                                                                                                                                                                                                                                                                                                                                                                                                                                                                                                                                                                                                                                                                                                                                                                                                                                                                                                                                                                                                                                                                                                                                                                                |            |                         |              |    | MEP FLOOR                          |             |            | - 2           | mercial 80%      |
|               |                       |                                 |                                                                                                                                                                                                                                                                                                                                                                                                                                                                                                                                                                                                                                                                                                                                                                                                                                                                                                                                                                                                                                                                                                                                                                                                                                                                                                                                                                                                                                                                                                                                                                                                                                                                                                                                                                                                                                                                                                                                                                                                                                                                                                                                |            |                         |              |    |                                    |             | L25_       | -             | (III)            |
|               |                       |                                 |                                                                                                                                                                                                                                                                                                                                                                                                                                                                                                                                                                                                                                                                                                                                                                                                                                                                                                                                                                                                                                                                                                                                                                                                                                                                                                                                                                                                                                                                                                                                                                                                                                                                                                                                                                                                                                                                                                                                                                                                                                                                                                                                |            |                         |              |    | Holiday Home                       |             | L24        |               |                  |
|               |                       |                                 |                                                                                                                                                                                                                                                                                                                                                                                                                                                                                                                                                                                                                                                                                                                                                                                                                                                                                                                                                                                                                                                                                                                                                                                                                                                                                                                                                                                                                                                                                                                                                                                                                                                                                                                                                                                                                                                                                                                                                                                                                                                                                                                                |            |                         |              |    | Holiday Home                       |             | L23        |               | - 47.00          |
|               |                       |                                 |                                                                                                                                                                                                                                                                                                                                                                                                                                                                                                                                                                                                                                                                                                                                                                                                                                                                                                                                                                                                                                                                                                                                                                                                                                                                                                                                                                                                                                                                                                                                                                                                                                                                                                                                                                                                                                                                                                                                                                                                                                                                                                                                |            |                         |              |    | Holiday Home                       |             | L22        |               | 7000             |
|               |                       |                                 |                                                                                                                                                                                                                                                                                                                                                                                                                                                                                                                                                                                                                                                                                                                                                                                                                                                                                                                                                                                                                                                                                                                                                                                                                                                                                                                                                                                                                                                                                                                                                                                                                                                                                                                                                                                                                                                                                                                                                                                                                                                                                                                                |            |                         |              |    | Holiday Home                       |             | L21_       |               | 10.000           |
|               |                       |                                 |                                                                                                                                                                                                                                                                                                                                                                                                                                                                                                                                                                                                                                                                                                                                                                                                                                                                                                                                                                                                                                                                                                                                                                                                                                                                                                                                                                                                                                                                                                                                                                                                                                                                                                                                                                                                                                                                                                                                                                                                                                                                                                                                |            |                         |              |    | Holiday Home                       |             | 10         | MES           | S                |
|               |                       |                                 |                                                                                                                                                                                                                                                                                                                                                                                                                                                                                                                                                                                                                                                                                                                                                                                                                                                                                                                                                                                                                                                                                                                                                                                                                                                                                                                                                                                                                                                                                                                                                                                                                                                                                                                                                                                                                                                                                                                                                                                                                                                                                                                                |            |                         |              |    | Holiday Home                       |             |            | N H           | 11 LEVELS        |
|               |                       |                                 |                                                                                                                                                                                                                                                                                                                                                                                                                                                                                                                                                                                                                                                                                                                                                                                                                                                                                                                                                                                                                                                                                                                                                                                                                                                                                                                                                                                                                                                                                                                                                                                                                                                                                                                                                                                                                                                                                                                                                                                                                                                                                                                                |            |                         |              |    |                                    |             | 167        | HOLIDAY HOMES | = 10.00          |
|               |                       |                                 |                                                                                                                                                                                                                                                                                                                                                                                                                                                                                                                                                                                                                                                                                                                                                                                                                                                                                                                                                                                                                                                                                                                                                                                                                                                                                                                                                                                                                                                                                                                                                                                                                                                                                                                                                                                                                                                                                                                                                                                                                                                                                                                                |            |                         |              |    | Holiday Home                       |             | un.        | 1             | - 15.07%         |
|               |                       |                                 |                                                                                                                                                                                                                                                                                                                                                                                                                                                                                                                                                                                                                                                                                                                                                                                                                                                                                                                                                                                                                                                                                                                                                                                                                                                                                                                                                                                                                                                                                                                                                                                                                                                                                                                                                                                                                                                                                                                                                                                                                                                                                                                                |            |                         |              |    | Holiday Home                       |             | 10         | +             | - 4000           |
|               |                       |                                 |                                                                                                                                                                                                                                                                                                                                                                                                                                                                                                                                                                                                                                                                                                                                                                                                                                                                                                                                                                                                                                                                                                                                                                                                                                                                                                                                                                                                                                                                                                                                                                                                                                                                                                                                                                                                                                                                                                                                                                                                                                                                                                                                |            |                         |              |    | Holiday Home                       |             | L16        | +             | - 4/300          |
|               |                       |                                 |                                                                                                                                                                                                                                                                                                                                                                                                                                                                                                                                                                                                                                                                                                                                                                                                                                                                                                                                                                                                                                                                                                                                                                                                                                                                                                                                                                                                                                                                                                                                                                                                                                                                                                                                                                                                                                                                                                                                                                                                                                                                                                                                |            |                         |              |    | Holiday Home                       |             | L15 \$     | +             | - 980            |
|               |                       | 88                              |                                                                                                                                                                                                                                                                                                                                                                                                                                                                                                                                                                                                                                                                                                                                                                                                                                                                                                                                                                                                                                                                                                                                                                                                                                                                                                                                                                                                                                                                                                                                                                                                                                                                                                                                                                                                                                                                                                                                                                                                                                                                                                                                | Beach Club |                         |              |    | Holiday Home                       |             | L14        | 1             | 7,5%             |
|               |                       |                                 |                                                                                                                                                                                                                                                                                                                                                                                                                                                                                                                                                                                                                                                                                                                                                                                                                                                                                                                                                                                                                                                                                                                                                                                                                                                                                                                                                                                                                                                                                                                                                                                                                                                                                                                                                                                                                                                                                                                                                                                                                                                                                                                                |            |                         | 154          |    | Holiday Home Amenities             |             | L13        | AMEN          | 91.100           |
|               |                       | 88                              | Offices                                                                                                                                                                                                                                                                                                                                                                                                                                                                                                                                                                                                                                                                                                                                                                                                                                                                                                                                                                                                                                                                                                                                                                                                                                                                                                                                                                                                                                                                                                                                                                                                                                                                                                                                                                                                                                                                                                                                                                                                                                                                                                                        |            | Food Sanitization / BOH | P15          | 05 | BOH (Kitchen)                      | 5           | L12        | 1000          | 5                |
|               |                       |                                 |                                                                                                                                                                                                                                                                                                                                                                                                                                                                                                                                                                                                                                                                                                                                                                                                                                                                                                                                                                                                                                                                                                                                                                                                                                                                                                                                                                                                                                                                                                                                                                                                                                                                                                                                                                                                                                                                                                                                                                                                                                                                                                                                |            | Residential Services    | P14M         | 04 | Residential Ser. / Staff / Offices |             | 1000000 10 |               | 1-24 168         |
| Cooling Tower |                       | 80(2)                           |                                                                                                                                                                                                                                                                                                                                                                                                                                                                                                                                                                                                                                                                                                                                                                                                                                                                                                                                                                                                                                                                                                                                                                                                                                                                                                                                                                                                                                                                                                                                                                                                                                                                                                                                                                                                                                                                                                                                                                                                                                                                                                                                |            | Residential Services    | P 14IVI      | 04 | Residential Set. / Stall / Offices | 12          | L11_ 8     | 3             |                  |
|               |                       |                                 | Banquet Hall                                                                                                                                                                                                                                                                                                                                                                                                                                                                                                                                                                                                                                                                                                                                                                                                                                                                                                                                                                                                                                                                                                                                                                                                                                                                                                                                                                                                                                                                                                                                                                                                                                                                                                                                                                                                                                                                                                                                                                                                                                                                                                                   | 8          | Prefunction             | P14          | 03 | Prefunction                        | 9009        | 140        | PRE           | 2                |
|               | 7- 1                  |                                 |                                                                                                                                                                                                                                                                                                                                                                                                                                                                                                                                                                                                                                                                                                                                                                                                                                                                                                                                                                                                                                                                                                                                                                                                                                                                                                                                                                                                                                                                                                                                                                                                                                                                                                                                                                                                                                                                                                                                                                                                                                                                                                                                |            | Tarana and a second     |              |    |                                    | -           | L10        |               | 75,000           |
| Chiller       |                       |                                 |                                                                                                                                                                                                                                                                                                                                                                                                                                                                                                                                                                                                                                                                                                                                                                                                                                                                                                                                                                                                                                                                                                                                                                                                                                                                                                                                                                                                                                                                                                                                                                                                                                                                                                                                                                                                                                                                                                                                                                                                                                                                                                                                | 107 P      | Holiday Home            | P13          |    | MEP FLOOR                          |             | 4          | WED           | - Company (1907) |
|               |                       |                                 |                                                                                                                                                                                                                                                                                                                                                                                                                                                                                                                                                                                                                                                                                                                                                                                                                                                                                                                                                                                                                                                                                                                                                                                                                                                                                                                                                                                                                                                                                                                                                                                                                                                                                                                                                                                                                                                                                                                                                                                                                                                                                                                                | 95 P       | Holiday Home            | P12          | 02 |                                    |             | L09        | -             | 100.00           |
| Generator     |                       |                                 |                                                                                                                                                                                                                                                                                                                                                                                                                                                                                                                                                                                                                                                                                                                                                                                                                                                                                                                                                                                                                                                                                                                                                                                                                                                                                                                                                                                                                                                                                                                                                                                                                                                                                                                                                                                                                                                                                                                                                                                                                                                                                                                                | 118 P      | Holiday Home            | P11          | 01 | Adrenaline Zone Lobby              |             | L08        | ADR           | 1000             |
| - Contraction |                       | Freehold                        |                                                                                                                                                                                                                                                                                                                                                                                                                                                                                                                                                                                                                                                                                                                                                                                                                                                                                                                                                                                                                                                                                                                                                                                                                                                                                                                                                                                                                                                                                                                                                                                                                                                                                                                                                                                                                                                                                                                                                                                                                                                                                                                                | 133 P      | Holiday Home            | P10          |    | Retail                             |             | 9          |               | 1000             |
|               |                       |                                 |                                                                                                                                                                                                                                                                                                                                                                                                                                                                                                                                                                                                                                                                                                                                                                                                                                                                                                                                                                                                                                                                                                                                                                                                                                                                                                                                                                                                                                                                                                                                                                                                                                                                                                                                                                                                                                                                                                                                                                                                                                                                                                                                | 141 P      | Freehold                | P09          | -  |                                    |             | L07 3      | -             | 75,000           |
|               |                       | Freehold                        | 1000                                                                                                                                                                                                                                                                                                                                                                                                                                                                                                                                                                                                                                                                                                                                                                                                                                                                                                                                                                                                                                                                                                                                                                                                                                                                                                                                                                                                                                                                                                                                                                                                                                                                                                                                                                                                                                                                                                                                                                                                                                                                                                                           | 140 P      | Penthouse               | P08          |    | Retail                             |             | L06        | 1             | 12,79%           |
|               | -                     | an Indian at                    | Company of the Compan | 141 P      | Penthouse               | P07          |    | Retail                             |             | L05        | 4             |                  |
|               | 7,00                  | Beach Club                      | Night Club                                                                                                                                                                                                                                                                                                                                                                                                                                                                                                                                                                                                                                                                                                                                                                                                                                                                                                                                                                                                                                                                                                                                                                                                                                                                                                                                                                                                                                                                                                                                                                                                                                                                                                                                                                                                                                                                                                                                                                                                                                                                                                                     | 138 P      | Offices                 | P06          |    | Retail                             |             | L04_       | RETAIL        | 7LEVELS          |
|               | Hotel                 | Observation/Adrenaline          | Fig. Box                                                                                                                                                                                                                                                                                                                                                                                                                                                                                                                                                                                                                                                                                                                                                                                                                                                                                                                                                                                                                                                                                                                                                                                                                                                                                                                                                                                                                                                                                                                                                                                                                                                                                                                                                                                                                                                                                                                                                                                                                                                                                                                       | 139 P      | Night Club              | P05<br>P04   | -  |                                    |             |            |               | 12 411           |
| Ramps Access  | Hotel                 | Observation/Adrenaline<br>Hotel | Fine Ulning                                                                                                                                                                                                                                                                                                                                                                                                                                                                                                                                                                                                                                                                                                                                                                                                                                                                                                                                                                                                                                                                                                                                                                                                                                                                                                                                                                                                                                                                                                                                                                                                                                                                                                                                                                                                                                                                                                                                                                                                                                                                                                                    | 138 P      | Retail<br>Banquet Hall  | P04          |    | Retail                             |             | L03        | -             | - 10065          |
|               |                       | riotei                          |                                                                                                                                                                                                                                                                                                                                                                                                                                                                                                                                                                                                                                                                                                                                                                                                                                                                                                                                                                                                                                                                                                                                                                                                                                                                                                                                                                                                                                                                                                                                                                                                                                                                                                                                                                                                                                                                                                                                                                                                                                                                                                                                | 67 P       | Hotel                   | P02          |    | Retail                             |             | L02        | 1             | - 12,000         |
|               |                       |                                 |                                                                                                                                                                                                                                                                                                                                                                                                                                                                                                                                                                                                                                                                                                                                                                                                                                                                                                                                                                                                                                                                                                                                                                                                                                                                                                                                                                                                                                                                                                                                                                                                                                                                                                                                                                                                                                                                                                                                                                                                                                                                                                                                | 30 P       | Holiday Home            | P01          |    | Retail                             |             | L01        | 1             | 433.5            |
| Substation    | 10 3000               |                                 |                                                                                                                                                                                                                                                                                                                                                                                                                                                                                                                                                                                                                                                                                                                                                                                                                                                                                                                                                                                                                                                                                                                                                                                                                                                                                                                                                                                                                                                                                                                                                                                                                                                                                                                                                                                                                                                                                                                                                                                                                                                                                                                                |            |                         |              |    | Labbu                              |             | 9000       | LOBBY         | 1100             |
|               | and the second second |                                 |                                                                                                                                                                                                                                                                                                                                                                                                                                                                                                                                                                                                                                                                                                                                                                                                                                                                                                                                                                                                                                                                                                                                                                                                                                                                                                                                                                                                                                                                                                                                                                                                                                                                                                                                                                                                                                                                                                                                                                                                                                                                                                                                | 0P         | DROP OFF                | PG -         |    | Lobby                              |             | L00        |               | 3.000            |
|               |                       | UTILITY CORRIDOR                |                                                                                                                                                                                                                                                                                                                                                                                                                                                                                                                                                                                                                                                                                                                                                                                                                                                                                                                                                                                                                                                                                                                                                                                                                                                                                                                                                                                                                                                                                                                                                                                                                                                                                                                                                                                                                                                                                                                                                                                                                                                                                                                                | 11 P       | Freehold                | PB01         |    | MEP FLOOR                          |             | 0 2000     |               |                  |
|               | 15                    |                                 |                                                                                                                                                                                                                                                                                                                                                                                                                                                                                                                                                                                                                                                                                                                                                                                                                                                                                                                                                                                                                                                                                                                                                                                                                                                                                                                                                                                                                                                                                                                                                                                                                                                                                                                                                                                                                                                                                                                                                                                                                                                                                                                                | 18 P       | Freehold                | PB02         |    |                                    | non-Mothins | 900        |               | 100              |
|               |                       |                                 |                                                                                                                                                                                                                                                                                                                                                                                                                                                                                                                                                                                                                                                                                                                                                                                                                                                                                                                                                                                                                                                                                                                                                                                                                                                                                                                                                                                                                                                                                                                                                                                                                                                                                                                                                                                                                                                                                                                                                                                                                                                                                                                                | 49 P       | Freehold<br>Freehold    | PB03         |    |                                    |             |            | 4             |                  |
|               |                       |                                 |                                                                                                                                                                                                                                                                                                                                                                                                                                                                                                                                                                                                                                                                                                                                                                                                                                                                                                                                                                                                                                                                                                                                                                                                                                                                                                                                                                                                                                                                                                                                                                                                                                                                                                                                                                                                                                                                                                                                                                                                                                                                                                                                | 53 P       | Freehold                | PB04<br>PB05 |    |                                    |             |            |               |                  |
|               |                       |                                 |                                                                                                                                                                                                                                                                                                                                                                                                                                                                                                                                                                                                                                                                                                                                                                                                                                                                                                                                                                                                                                                                                                                                                                                                                                                                                                                                                                                                                                                                                                                                                                                                                                                                                                                                                                                                                                                                                                                                                                                                                                                                                                                                | 53 P       | Freehold                | PB05         |    |                                    |             |            | ı             |                  |
|               |                       |                                 |                                                                                                                                                                                                                                                                                                                                                                                                                                                                                                                                                                                                                                                                                                                                                                                                                                                                                                                                                                                                                                                                                                                                                                                                                                                                                                                                                                                                                                                                                                                                                                                                                                                                                                                                                                                                                                                                                                                                                                                                                                                                                                                                | 53 P       | Freehold                | PB07         |    |                                    |             |            |               |                  |
|               |                       |                                 |                                                                                                                                                                                                                                                                                                                                                                                                                                                                                                                                                                                                                                                                                                                                                                                                                                                                                                                                                                                                                                                                                                                                                                                                                                                                                                                                                                                                                                                                                                                                                                                                                                                                                                                                                                                                                                                                                                                                                                                                                                                                                                                                |            | Freehold                | PB08         |    |                                    |             |            | 4             |                  |
|               |                       |                                 |                                                                                                                                                                                                                                                                                                                                                                                                                                                                                                                                                                                                                                                                                                                                                                                                                                                                                                                                                                                                                                                                                                                                                                                                                                                                                                                                                                                                                                                                                                                                                                                                                                                                                                                                                                                                                                                                                                                                                                                                                                                                                                                                | 35 P       | Freehold                | PB09         |    |                                    |             |            | 4             |                  |
|               |                       |                                 |                                                                                                                                                                                                                                                                                                                                                                                                                                                                                                                                                                                                                                                                                                                                                                                                                                                                                                                                                                                                                                                                                                                                                                                                                                                                                                                                                                                                                                                                                                                                                                                                                                                                                                                                                                                                                                                                                                                                                                                                                                                                                                                                | 35 P       | Freetioid               | 1 503        |    |                                    |             |            | 46            |                  |