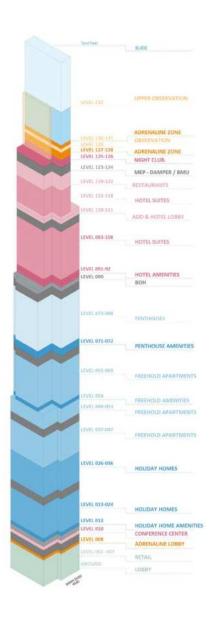

## BURJ AZIZI

|               |                       |                                 |                                                                                                                                                                                                                                                                                                                                                                                                                                                                                                                                                                                                                                                                                                                                                                                                                                                                                                                                                                                                                                                                                                                                                                                                                                                                                                                                                                                                                                                                                                                                                                                                                                                                                                                                                                                                                                                                                                                                                                                                                                                                                                                                |            |                         |              | -  | <del></del>                        |             |            |               | -75.00           |
|---------------|-----------------------|---------------------------------|--------------------------------------------------------------------------------------------------------------------------------------------------------------------------------------------------------------------------------------------------------------------------------------------------------------------------------------------------------------------------------------------------------------------------------------------------------------------------------------------------------------------------------------------------------------------------------------------------------------------------------------------------------------------------------------------------------------------------------------------------------------------------------------------------------------------------------------------------------------------------------------------------------------------------------------------------------------------------------------------------------------------------------------------------------------------------------------------------------------------------------------------------------------------------------------------------------------------------------------------------------------------------------------------------------------------------------------------------------------------------------------------------------------------------------------------------------------------------------------------------------------------------------------------------------------------------------------------------------------------------------------------------------------------------------------------------------------------------------------------------------------------------------------------------------------------------------------------------------------------------------------------------------------------------------------------------------------------------------------------------------------------------------------------------------------------------------------------------------------------------------|------------|-------------------------|--------------|----|------------------------------------|-------------|------------|---------------|------------------|
|               |                       |                                 |                                                                                                                                                                                                                                                                                                                                                                                                                                                                                                                                                                                                                                                                                                                                                                                                                                                                                                                                                                                                                                                                                                                                                                                                                                                                                                                                                                                                                                                                                                                                                                                                                                                                                                                                                                                                                                                                                                                                                                                                                                                                                                                                |            |                         |              |    |                                    |             | 8          | WEb           |                  |
|               |                       |                                 |                                                                                                                                                                                                                                                                                                                                                                                                                                                                                                                                                                                                                                                                                                                                                                                                                                                                                                                                                                                                                                                                                                                                                                                                                                                                                                                                                                                                                                                                                                                                                                                                                                                                                                                                                                                                                                                                                                                                                                                                                                                                                                                                |            |                         |              |    | MEP FLOOR                          |             |            | - 2           | mercial 80%      |
|               |                       |                                 |                                                                                                                                                                                                                                                                                                                                                                                                                                                                                                                                                                                                                                                                                                                                                                                                                                                                                                                                                                                                                                                                                                                                                                                                                                                                                                                                                                                                                                                                                                                                                                                                                                                                                                                                                                                                                                                                                                                                                                                                                                                                                                                                |            |                         |              |    |                                    |             | L25_       | -             | (III)            |
|               |                       |                                 |                                                                                                                                                                                                                                                                                                                                                                                                                                                                                                                                                                                                                                                                                                                                                                                                                                                                                                                                                                                                                                                                                                                                                                                                                                                                                                                                                                                                                                                                                                                                                                                                                                                                                                                                                                                                                                                                                                                                                                                                                                                                                                                                |            |                         |              |    | Holiday Home                       |             | L24        |               |                  |
|               |                       |                                 |                                                                                                                                                                                                                                                                                                                                                                                                                                                                                                                                                                                                                                                                                                                                                                                                                                                                                                                                                                                                                                                                                                                                                                                                                                                                                                                                                                                                                                                                                                                                                                                                                                                                                                                                                                                                                                                                                                                                                                                                                                                                                                                                |            |                         |              |    | Holiday Home                       |             | L23        |               | - 47.00          |
|               |                       |                                 |                                                                                                                                                                                                                                                                                                                                                                                                                                                                                                                                                                                                                                                                                                                                                                                                                                                                                                                                                                                                                                                                                                                                                                                                                                                                                                                                                                                                                                                                                                                                                                                                                                                                                                                                                                                                                                                                                                                                                                                                                                                                                                                                |            |                         |              |    | Holiday Home                       |             | L22        |               | 7000             |
|               |                       |                                 |                                                                                                                                                                                                                                                                                                                                                                                                                                                                                                                                                                                                                                                                                                                                                                                                                                                                                                                                                                                                                                                                                                                                                                                                                                                                                                                                                                                                                                                                                                                                                                                                                                                                                                                                                                                                                                                                                                                                                                                                                                                                                                                                |            |                         |              |    | Holiday Home                       |             | L21_       |               | 10.000           |
|               |                       |                                 |                                                                                                                                                                                                                                                                                                                                                                                                                                                                                                                                                                                                                                                                                                                                                                                                                                                                                                                                                                                                                                                                                                                                                                                                                                                                                                                                                                                                                                                                                                                                                                                                                                                                                                                                                                                                                                                                                                                                                                                                                                                                                                                                |            |                         |              |    | Holiday Home                       |             | 10         | MES           | S                |
|               |                       |                                 |                                                                                                                                                                                                                                                                                                                                                                                                                                                                                                                                                                                                                                                                                                                                                                                                                                                                                                                                                                                                                                                                                                                                                                                                                                                                                                                                                                                                                                                                                                                                                                                                                                                                                                                                                                                                                                                                                                                                                                                                                                                                                                                                |            |                         |              |    | Holiday Home                       |             |            | N H           | 11 LEVELS        |
|               |                       |                                 |                                                                                                                                                                                                                                                                                                                                                                                                                                                                                                                                                                                                                                                                                                                                                                                                                                                                                                                                                                                                                                                                                                                                                                                                                                                                                                                                                                                                                                                                                                                                                                                                                                                                                                                                                                                                                                                                                                                                                                                                                                                                                                                                |            |                         |              |    |                                    |             | 167        | HOLIDAY HOMES | = 10.00          |
|               |                       |                                 |                                                                                                                                                                                                                                                                                                                                                                                                                                                                                                                                                                                                                                                                                                                                                                                                                                                                                                                                                                                                                                                                                                                                                                                                                                                                                                                                                                                                                                                                                                                                                                                                                                                                                                                                                                                                                                                                                                                                                                                                                                                                                                                                |            |                         |              |    | Holiday Home                       |             | un.        | 1             | - 15.07%         |
|               |                       |                                 |                                                                                                                                                                                                                                                                                                                                                                                                                                                                                                                                                                                                                                                                                                                                                                                                                                                                                                                                                                                                                                                                                                                                                                                                                                                                                                                                                                                                                                                                                                                                                                                                                                                                                                                                                                                                                                                                                                                                                                                                                                                                                                                                |            |                         |              |    | Holiday Home                       |             | 10         | +             | - 4000           |
|               |                       |                                 |                                                                                                                                                                                                                                                                                                                                                                                                                                                                                                                                                                                                                                                                                                                                                                                                                                                                                                                                                                                                                                                                                                                                                                                                                                                                                                                                                                                                                                                                                                                                                                                                                                                                                                                                                                                                                                                                                                                                                                                                                                                                                                                                |            |                         |              |    | Holiday Home                       |             | L16        | +             | - 4/300          |
|               |                       |                                 |                                                                                                                                                                                                                                                                                                                                                                                                                                                                                                                                                                                                                                                                                                                                                                                                                                                                                                                                                                                                                                                                                                                                                                                                                                                                                                                                                                                                                                                                                                                                                                                                                                                                                                                                                                                                                                                                                                                                                                                                                                                                                                                                |            |                         |              |    | Holiday Home                       |             | L15 \$     | +             | - 980            |
|               |                       | 88                              |                                                                                                                                                                                                                                                                                                                                                                                                                                                                                                                                                                                                                                                                                                                                                                                                                                                                                                                                                                                                                                                                                                                                                                                                                                                                                                                                                                                                                                                                                                                                                                                                                                                                                                                                                                                                                                                                                                                                                                                                                                                                                                                                | Beach Club |                         |              |    | Holiday Home                       |             | L14        | 1             | 7,5%             |
|               |                       |                                 |                                                                                                                                                                                                                                                                                                                                                                                                                                                                                                                                                                                                                                                                                                                                                                                                                                                                                                                                                                                                                                                                                                                                                                                                                                                                                                                                                                                                                                                                                                                                                                                                                                                                                                                                                                                                                                                                                                                                                                                                                                                                                                                                |            |                         | 154          |    | Holiday Home Amenities             |             | L13        | AMEN          | 91.100           |
|               |                       | 88                              | Offices                                                                                                                                                                                                                                                                                                                                                                                                                                                                                                                                                                                                                                                                                                                                                                                                                                                                                                                                                                                                                                                                                                                                                                                                                                                                                                                                                                                                                                                                                                                                                                                                                                                                                                                                                                                                                                                                                                                                                                                                                                                                                                                        |            | Food Sanitization / BOH | P15          | 05 | BOH (Kitchen)                      | 5           | L12        | 1000          | 5                |
|               |                       |                                 |                                                                                                                                                                                                                                                                                                                                                                                                                                                                                                                                                                                                                                                                                                                                                                                                                                                                                                                                                                                                                                                                                                                                                                                                                                                                                                                                                                                                                                                                                                                                                                                                                                                                                                                                                                                                                                                                                                                                                                                                                                                                                                                                |            | Residential Services    | P14M         | 04 | Residential Ser. / Staff / Offices |             | 1000000 10 |               | 1-24 168         |
| Cooling Tower |                       | 80(2)                           |                                                                                                                                                                                                                                                                                                                                                                                                                                                                                                                                                                                                                                                                                                                                                                                                                                                                                                                                                                                                                                                                                                                                                                                                                                                                                                                                                                                                                                                                                                                                                                                                                                                                                                                                                                                                                                                                                                                                                                                                                                                                                                                                |            | Residential Services    | P 14IVI      | 04 | Residential Set. / Stall / Offices | 12          | L11_ 8     | 3             |                  |
|               |                       |                                 | Banquet Hall                                                                                                                                                                                                                                                                                                                                                                                                                                                                                                                                                                                                                                                                                                                                                                                                                                                                                                                                                                                                                                                                                                                                                                                                                                                                                                                                                                                                                                                                                                                                                                                                                                                                                                                                                                                                                                                                                                                                                                                                                                                                                                                   | 8          | Prefunction             | P14          | 03 | Prefunction                        | 9009        | 140        | PRE           | 2                |
|               | 7- 1                  |                                 |                                                                                                                                                                                                                                                                                                                                                                                                                                                                                                                                                                                                                                                                                                                                                                                                                                                                                                                                                                                                                                                                                                                                                                                                                                                                                                                                                                                                                                                                                                                                                                                                                                                                                                                                                                                                                                                                                                                                                                                                                                                                                                                                |            | Tarana and a second     |              |    |                                    | -           | L10        |               | 75,000           |
| Chiller       |                       |                                 |                                                                                                                                                                                                                                                                                                                                                                                                                                                                                                                                                                                                                                                                                                                                                                                                                                                                                                                                                                                                                                                                                                                                                                                                                                                                                                                                                                                                                                                                                                                                                                                                                                                                                                                                                                                                                                                                                                                                                                                                                                                                                                                                | 107 P      | Holiday Home            | P13          |    | MEP FLOOR                          |             | 4          | WED           | - Company (1907) |
|               |                       |                                 |                                                                                                                                                                                                                                                                                                                                                                                                                                                                                                                                                                                                                                                                                                                                                                                                                                                                                                                                                                                                                                                                                                                                                                                                                                                                                                                                                                                                                                                                                                                                                                                                                                                                                                                                                                                                                                                                                                                                                                                                                                                                                                                                | 95 P       | Holiday Home            | P12          | 02 |                                    |             | L09        | -             | 100.00           |
| Generator     |                       |                                 |                                                                                                                                                                                                                                                                                                                                                                                                                                                                                                                                                                                                                                                                                                                                                                                                                                                                                                                                                                                                                                                                                                                                                                                                                                                                                                                                                                                                                                                                                                                                                                                                                                                                                                                                                                                                                                                                                                                                                                                                                                                                                                                                | 118 P      | Holiday Home            | P11          | 01 | Adrenaline Zone Lobby              |             | L08        | ADR           | 1000             |
| - Contraction |                       | Freehold                        |                                                                                                                                                                                                                                                                                                                                                                                                                                                                                                                                                                                                                                                                                                                                                                                                                                                                                                                                                                                                                                                                                                                                                                                                                                                                                                                                                                                                                                                                                                                                                                                                                                                                                                                                                                                                                                                                                                                                                                                                                                                                                                                                | 133 P      | Holiday Home            | P10          |    | Retail                             |             | 9          |               | 1000             |
|               |                       |                                 |                                                                                                                                                                                                                                                                                                                                                                                                                                                                                                                                                                                                                                                                                                                                                                                                                                                                                                                                                                                                                                                                                                                                                                                                                                                                                                                                                                                                                                                                                                                                                                                                                                                                                                                                                                                                                                                                                                                                                                                                                                                                                                                                | 141 P      | Freehold                | P09          | -  |                                    |             | L07 3      | -             | 75,000           |
|               |                       | Freehold                        | 1000                                                                                                                                                                                                                                                                                                                                                                                                                                                                                                                                                                                                                                                                                                                                                                                                                                                                                                                                                                                                                                                                                                                                                                                                                                                                                                                                                                                                                                                                                                                                                                                                                                                                                                                                                                                                                                                                                                                                                                                                                                                                                                                           | 140 P      | Penthouse               | P08          |    | Retail                             |             | L06        | 1             | 12,79%           |
|               | -                     | an Indian at                    | Company of the Compan | 141 P      | Penthouse               | P07          |    | Retail                             |             | L05        | 4             |                  |
|               | 7,00                  | Beach Club                      | Night Club                                                                                                                                                                                                                                                                                                                                                                                                                                                                                                                                                                                                                                                                                                                                                                                                                                                                                                                                                                                                                                                                                                                                                                                                                                                                                                                                                                                                                                                                                                                                                                                                                                                                                                                                                                                                                                                                                                                                                                                                                                                                                                                     | 138 P      | Offices                 | P06          |    | Retail                             |             | L04_       | RETAIL        | 7LEVELS          |
|               | Hotel                 | Observation/Adrenaline          | Fig. Box                                                                                                                                                                                                                                                                                                                                                                                                                                                                                                                                                                                                                                                                                                                                                                                                                                                                                                                                                                                                                                                                                                                                                                                                                                                                                                                                                                                                                                                                                                                                                                                                                                                                                                                                                                                                                                                                                                                                                                                                                                                                                                                       | 139 P      | Night Club              | P05<br>P04   | -  |                                    |             |            |               | 12 411           |
| Ramps Access  | Hotel                 | Observation/Adrenaline<br>Hotel | Fine Ulning                                                                                                                                                                                                                                                                                                                                                                                                                                                                                                                                                                                                                                                                                                                                                                                                                                                                                                                                                                                                                                                                                                                                                                                                                                                                                                                                                                                                                                                                                                                                                                                                                                                                                                                                                                                                                                                                                                                                                                                                                                                                                                                    | 138 P      | Retail<br>Banquet Hall  | P04          |    | Retail                             |             | L03        | -             | - 10065          |
|               |                       | riotei                          |                                                                                                                                                                                                                                                                                                                                                                                                                                                                                                                                                                                                                                                                                                                                                                                                                                                                                                                                                                                                                                                                                                                                                                                                                                                                                                                                                                                                                                                                                                                                                                                                                                                                                                                                                                                                                                                                                                                                                                                                                                                                                                                                | 67 P       | Hotel                   | P02          |    | Retail                             |             | L02        | 1             | - 12,000         |
|               |                       |                                 |                                                                                                                                                                                                                                                                                                                                                                                                                                                                                                                                                                                                                                                                                                                                                                                                                                                                                                                                                                                                                                                                                                                                                                                                                                                                                                                                                                                                                                                                                                                                                                                                                                                                                                                                                                                                                                                                                                                                                                                                                                                                                                                                | 30 P       | Holiday Home            | P01          |    | Retail                             |             | L01        | 1             | 433.5            |
| Substation    | 10 3000               |                                 |                                                                                                                                                                                                                                                                                                                                                                                                                                                                                                                                                                                                                                                                                                                                                                                                                                                                                                                                                                                                                                                                                                                                                                                                                                                                                                                                                                                                                                                                                                                                                                                                                                                                                                                                                                                                                                                                                                                                                                                                                                                                                                                                |            |                         |              |    | Labbu                              |             | 9000       | LOBBY         | 1100             |
|               | and the second second |                                 |                                                                                                                                                                                                                                                                                                                                                                                                                                                                                                                                                                                                                                                                                                                                                                                                                                                                                                                                                                                                                                                                                                                                                                                                                                                                                                                                                                                                                                                                                                                                                                                                                                                                                                                                                                                                                                                                                                                                                                                                                                                                                                                                | 0P         | DROP OFF                | PG -         |    | Lobby                              |             | L00        |               | 3.000            |
|               |                       | UTILITY CORRIDOR                |                                                                                                                                                                                                                                                                                                                                                                                                                                                                                                                                                                                                                                                                                                                                                                                                                                                                                                                                                                                                                                                                                                                                                                                                                                                                                                                                                                                                                                                                                                                                                                                                                                                                                                                                                                                                                                                                                                                                                                                                                                                                                                                                | 11 P       | Freehold                | PB01         |    | MEP FLOOR                          |             | 0 2000     |               |                  |
|               | 15                    |                                 |                                                                                                                                                                                                                                                                                                                                                                                                                                                                                                                                                                                                                                                                                                                                                                                                                                                                                                                                                                                                                                                                                                                                                                                                                                                                                                                                                                                                                                                                                                                                                                                                                                                                                                                                                                                                                                                                                                                                                                                                                                                                                                                                | 18 P       | Freehold                | PB02         |    |                                    | non-Mothins | 900        |               | 100              |
|               |                       |                                 |                                                                                                                                                                                                                                                                                                                                                                                                                                                                                                                                                                                                                                                                                                                                                                                                                                                                                                                                                                                                                                                                                                                                                                                                                                                                                                                                                                                                                                                                                                                                                                                                                                                                                                                                                                                                                                                                                                                                                                                                                                                                                                                                | 49 P       | Freehold<br>Freehold    | PB03         |    |                                    |             |            | 4             |                  |
|               |                       |                                 |                                                                                                                                                                                                                                                                                                                                                                                                                                                                                                                                                                                                                                                                                                                                                                                                                                                                                                                                                                                                                                                                                                                                                                                                                                                                                                                                                                                                                                                                                                                                                                                                                                                                                                                                                                                                                                                                                                                                                                                                                                                                                                                                | 53 P       | Freehold                | PB04<br>PB05 |    |                                    |             |            |               |                  |
|               |                       |                                 |                                                                                                                                                                                                                                                                                                                                                                                                                                                                                                                                                                                                                                                                                                                                                                                                                                                                                                                                                                                                                                                                                                                                                                                                                                                                                                                                                                                                                                                                                                                                                                                                                                                                                                                                                                                                                                                                                                                                                                                                                                                                                                                                | 53 P       | Freehold                | PB05         |    |                                    |             |            | ı             |                  |
|               |                       |                                 |                                                                                                                                                                                                                                                                                                                                                                                                                                                                                                                                                                                                                                                                                                                                                                                                                                                                                                                                                                                                                                                                                                                                                                                                                                                                                                                                                                                                                                                                                                                                                                                                                                                                                                                                                                                                                                                                                                                                                                                                                                                                                                                                | 53 P       | Freehold                | PB07         |    |                                    |             |            |               |                  |
|               |                       |                                 |                                                                                                                                                                                                                                                                                                                                                                                                                                                                                                                                                                                                                                                                                                                                                                                                                                                                                                                                                                                                                                                                                                                                                                                                                                                                                                                                                                                                                                                                                                                                                                                                                                                                                                                                                                                                                                                                                                                                                                                                                                                                                                                                |            | Freehold                | PB08         |    |                                    |             |            | 4             |                  |
|               |                       |                                 |                                                                                                                                                                                                                                                                                                                                                                                                                                                                                                                                                                                                                                                                                                                                                                                                                                                                                                                                                                                                                                                                                                                                                                                                                                                                                                                                                                                                                                                                                                                                                                                                                                                                                                                                                                                                                                                                                                                                                                                                                                                                                                                                | 35 P       | Freehold                | PB09         |    |                                    |             |            | 4             |                  |
|               |                       |                                 |                                                                                                                                                                                                                                                                                                                                                                                                                                                                                                                                                                                                                                                                                                                                                                                                                                                                                                                                                                                                                                                                                                                                                                                                                                                                                                                                                                                                                                                                                                                                                                                                                                                                                                                                                                                                                                                                                                                                                                                                                                                                                                                                | 35 P       | Freetioid               | 1 503        |    |                                    |             |            | 46            |                  |