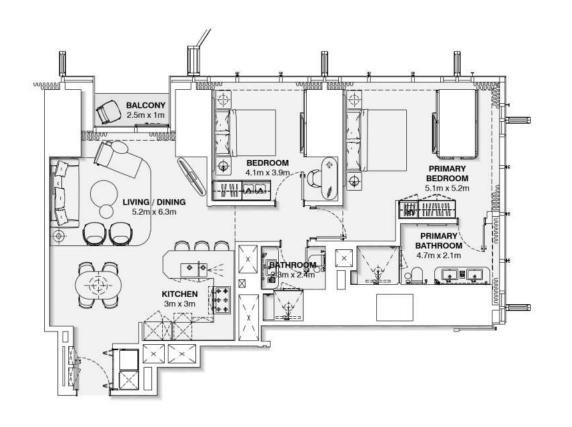

## BURJ AZIZI

|               |                       |                                 |                                                                                                                                                                                                                                                                                                                                                                                                                                                                                                                                                                                                                                                                                                                                                                                                                                                                                                                                                                                                                                                                                                                                                                                                                                                                                                                                                                                                                                                                                                                                                                                                                                                                                                                                                                                                                                                                                                                                                                                                                                                                                                                                |            |                         |              | -  | <del></del>                        |             |            |               | -75.00           |
|---------------|-----------------------|---------------------------------|--------------------------------------------------------------------------------------------------------------------------------------------------------------------------------------------------------------------------------------------------------------------------------------------------------------------------------------------------------------------------------------------------------------------------------------------------------------------------------------------------------------------------------------------------------------------------------------------------------------------------------------------------------------------------------------------------------------------------------------------------------------------------------------------------------------------------------------------------------------------------------------------------------------------------------------------------------------------------------------------------------------------------------------------------------------------------------------------------------------------------------------------------------------------------------------------------------------------------------------------------------------------------------------------------------------------------------------------------------------------------------------------------------------------------------------------------------------------------------------------------------------------------------------------------------------------------------------------------------------------------------------------------------------------------------------------------------------------------------------------------------------------------------------------------------------------------------------------------------------------------------------------------------------------------------------------------------------------------------------------------------------------------------------------------------------------------------------------------------------------------------|------------|-------------------------|--------------|----|------------------------------------|-------------|------------|---------------|------------------|
|               |                       |                                 |                                                                                                                                                                                                                                                                                                                                                                                                                                                                                                                                                                                                                                                                                                                                                                                                                                                                                                                                                                                                                                                                                                                                                                                                                                                                                                                                                                                                                                                                                                                                                                                                                                                                                                                                                                                                                                                                                                                                                                                                                                                                                                                                |            |                         |              |    |                                    |             | 8          | WEb           |                  |
|               |                       |                                 |                                                                                                                                                                                                                                                                                                                                                                                                                                                                                                                                                                                                                                                                                                                                                                                                                                                                                                                                                                                                                                                                                                                                                                                                                                                                                                                                                                                                                                                                                                                                                                                                                                                                                                                                                                                                                                                                                                                                                                                                                                                                                                                                |            |                         |              |    | MEP FLOOR                          |             |            | - 2           | mercial 80%      |
|               |                       |                                 |                                                                                                                                                                                                                                                                                                                                                                                                                                                                                                                                                                                                                                                                                                                                                                                                                                                                                                                                                                                                                                                                                                                                                                                                                                                                                                                                                                                                                                                                                                                                                                                                                                                                                                                                                                                                                                                                                                                                                                                                                                                                                                                                |            |                         |              |    |                                    |             | L25_       | -             | (III)            |
|               |                       |                                 |                                                                                                                                                                                                                                                                                                                                                                                                                                                                                                                                                                                                                                                                                                                                                                                                                                                                                                                                                                                                                                                                                                                                                                                                                                                                                                                                                                                                                                                                                                                                                                                                                                                                                                                                                                                                                                                                                                                                                                                                                                                                                                                                |            |                         |              |    | Holiday Home                       |             | L24        |               |                  |
|               |                       |                                 |                                                                                                                                                                                                                                                                                                                                                                                                                                                                                                                                                                                                                                                                                                                                                                                                                                                                                                                                                                                                                                                                                                                                                                                                                                                                                                                                                                                                                                                                                                                                                                                                                                                                                                                                                                                                                                                                                                                                                                                                                                                                                                                                |            |                         |              |    | Holiday Home                       |             | L23        |               | - 47.00          |
|               |                       |                                 |                                                                                                                                                                                                                                                                                                                                                                                                                                                                                                                                                                                                                                                                                                                                                                                                                                                                                                                                                                                                                                                                                                                                                                                                                                                                                                                                                                                                                                                                                                                                                                                                                                                                                                                                                                                                                                                                                                                                                                                                                                                                                                                                |            |                         |              |    | Holiday Home                       |             | L22        |               | 7000             |
|               |                       |                                 |                                                                                                                                                                                                                                                                                                                                                                                                                                                                                                                                                                                                                                                                                                                                                                                                                                                                                                                                                                                                                                                                                                                                                                                                                                                                                                                                                                                                                                                                                                                                                                                                                                                                                                                                                                                                                                                                                                                                                                                                                                                                                                                                |            |                         |              |    | Holiday Home                       |             | L21_       |               | 10.000           |
|               |                       |                                 |                                                                                                                                                                                                                                                                                                                                                                                                                                                                                                                                                                                                                                                                                                                                                                                                                                                                                                                                                                                                                                                                                                                                                                                                                                                                                                                                                                                                                                                                                                                                                                                                                                                                                                                                                                                                                                                                                                                                                                                                                                                                                                                                |            |                         |              |    | Holiday Home                       |             | 10         | MES           | S                |
|               |                       |                                 |                                                                                                                                                                                                                                                                                                                                                                                                                                                                                                                                                                                                                                                                                                                                                                                                                                                                                                                                                                                                                                                                                                                                                                                                                                                                                                                                                                                                                                                                                                                                                                                                                                                                                                                                                                                                                                                                                                                                                                                                                                                                                                                                |            |                         |              |    | Holiday Home                       |             |            | N H           | 11 LEVELS        |
|               |                       |                                 |                                                                                                                                                                                                                                                                                                                                                                                                                                                                                                                                                                                                                                                                                                                                                                                                                                                                                                                                                                                                                                                                                                                                                                                                                                                                                                                                                                                                                                                                                                                                                                                                                                                                                                                                                                                                                                                                                                                                                                                                                                                                                                                                |            |                         |              |    |                                    |             | 167        | HOLIDAY HOMES | = 10.00          |
|               |                       |                                 |                                                                                                                                                                                                                                                                                                                                                                                                                                                                                                                                                                                                                                                                                                                                                                                                                                                                                                                                                                                                                                                                                                                                                                                                                                                                                                                                                                                                                                                                                                                                                                                                                                                                                                                                                                                                                                                                                                                                                                                                                                                                                                                                |            |                         |              |    | Holiday Home                       |             | un.        | 1             | - 15.07%         |
|               |                       |                                 |                                                                                                                                                                                                                                                                                                                                                                                                                                                                                                                                                                                                                                                                                                                                                                                                                                                                                                                                                                                                                                                                                                                                                                                                                                                                                                                                                                                                                                                                                                                                                                                                                                                                                                                                                                                                                                                                                                                                                                                                                                                                                                                                |            |                         |              |    | Holiday Home                       |             | 10         | +             | - 4000           |
|               |                       |                                 |                                                                                                                                                                                                                                                                                                                                                                                                                                                                                                                                                                                                                                                                                                                                                                                                                                                                                                                                                                                                                                                                                                                                                                                                                                                                                                                                                                                                                                                                                                                                                                                                                                                                                                                                                                                                                                                                                                                                                                                                                                                                                                                                |            |                         |              |    | Holiday Home                       |             | L16        | +             | - 4/300          |
|               |                       |                                 |                                                                                                                                                                                                                                                                                                                                                                                                                                                                                                                                                                                                                                                                                                                                                                                                                                                                                                                                                                                                                                                                                                                                                                                                                                                                                                                                                                                                                                                                                                                                                                                                                                                                                                                                                                                                                                                                                                                                                                                                                                                                                                                                |            |                         |              |    | Holiday Home                       |             | L15 \$     | +             | - 980            |
|               |                       | 88                              |                                                                                                                                                                                                                                                                                                                                                                                                                                                                                                                                                                                                                                                                                                                                                                                                                                                                                                                                                                                                                                                                                                                                                                                                                                                                                                                                                                                                                                                                                                                                                                                                                                                                                                                                                                                                                                                                                                                                                                                                                                                                                                                                | Beach Club |                         |              |    | Holiday Home                       |             | L14        | 1             | 7,5%             |
|               |                       |                                 |                                                                                                                                                                                                                                                                                                                                                                                                                                                                                                                                                                                                                                                                                                                                                                                                                                                                                                                                                                                                                                                                                                                                                                                                                                                                                                                                                                                                                                                                                                                                                                                                                                                                                                                                                                                                                                                                                                                                                                                                                                                                                                                                |            |                         | 154          |    | Holiday Home Amenities             |             | L13        | AMEN          | 91.100           |
|               |                       | 88                              | Offices                                                                                                                                                                                                                                                                                                                                                                                                                                                                                                                                                                                                                                                                                                                                                                                                                                                                                                                                                                                                                                                                                                                                                                                                                                                                                                                                                                                                                                                                                                                                                                                                                                                                                                                                                                                                                                                                                                                                                                                                                                                                                                                        |            | Food Sanitization / BOH | P15          | 05 | BOH (Kitchen)                      | 5           | L12        | 1000          | 5                |
|               |                       |                                 |                                                                                                                                                                                                                                                                                                                                                                                                                                                                                                                                                                                                                                                                                                                                                                                                                                                                                                                                                                                                                                                                                                                                                                                                                                                                                                                                                                                                                                                                                                                                                                                                                                                                                                                                                                                                                                                                                                                                                                                                                                                                                                                                |            | Residential Services    | P14M         | 04 | Residential Ser. / Staff / Offices |             | 1000000 10 |               | 1-24 168         |
| Cooling Tower |                       | 80(2)                           |                                                                                                                                                                                                                                                                                                                                                                                                                                                                                                                                                                                                                                                                                                                                                                                                                                                                                                                                                                                                                                                                                                                                                                                                                                                                                                                                                                                                                                                                                                                                                                                                                                                                                                                                                                                                                                                                                                                                                                                                                                                                                                                                |            | Residential Services    | P 14IVI      | 04 | Residential Set. / Stall / Offices | 12          | L11_ 8     | 3             |                  |
|               |                       |                                 | Banquet Hall                                                                                                                                                                                                                                                                                                                                                                                                                                                                                                                                                                                                                                                                                                                                                                                                                                                                                                                                                                                                                                                                                                                                                                                                                                                                                                                                                                                                                                                                                                                                                                                                                                                                                                                                                                                                                                                                                                                                                                                                                                                                                                                   | 8          | Prefunction             | P14          | 03 | Prefunction                        | 9009        | 140        | PRE           | 2                |
|               | 7- 1                  |                                 |                                                                                                                                                                                                                                                                                                                                                                                                                                                                                                                                                                                                                                                                                                                                                                                                                                                                                                                                                                                                                                                                                                                                                                                                                                                                                                                                                                                                                                                                                                                                                                                                                                                                                                                                                                                                                                                                                                                                                                                                                                                                                                                                |            | Tarana and a second     |              |    |                                    | -           | L10        |               | 75,000           |
| Chiller       |                       |                                 |                                                                                                                                                                                                                                                                                                                                                                                                                                                                                                                                                                                                                                                                                                                                                                                                                                                                                                                                                                                                                                                                                                                                                                                                                                                                                                                                                                                                                                                                                                                                                                                                                                                                                                                                                                                                                                                                                                                                                                                                                                                                                                                                | 107 P      | Holiday Home            | P13          |    | MEP FLOOR                          |             | 4          | WED           | - Company (1907) |
|               |                       |                                 |                                                                                                                                                                                                                                                                                                                                                                                                                                                                                                                                                                                                                                                                                                                                                                                                                                                                                                                                                                                                                                                                                                                                                                                                                                                                                                                                                                                                                                                                                                                                                                                                                                                                                                                                                                                                                                                                                                                                                                                                                                                                                                                                | 95 P       | Holiday Home            | P12          | 02 |                                    |             | L09        | -             | 100.00           |
| Generator     |                       |                                 |                                                                                                                                                                                                                                                                                                                                                                                                                                                                                                                                                                                                                                                                                                                                                                                                                                                                                                                                                                                                                                                                                                                                                                                                                                                                                                                                                                                                                                                                                                                                                                                                                                                                                                                                                                                                                                                                                                                                                                                                                                                                                                                                | 118 P      | Holiday Home            | P11          | 01 | Adrenaline Zone Lobby              |             | L08        | ADR           | 1000             |
| - Contraction |                       | Freehold                        |                                                                                                                                                                                                                                                                                                                                                                                                                                                                                                                                                                                                                                                                                                                                                                                                                                                                                                                                                                                                                                                                                                                                                                                                                                                                                                                                                                                                                                                                                                                                                                                                                                                                                                                                                                                                                                                                                                                                                                                                                                                                                                                                | 133 P      | Holiday Home            | P10          |    | Retail                             |             | 9          |               | 1000             |
|               |                       |                                 |                                                                                                                                                                                                                                                                                                                                                                                                                                                                                                                                                                                                                                                                                                                                                                                                                                                                                                                                                                                                                                                                                                                                                                                                                                                                                                                                                                                                                                                                                                                                                                                                                                                                                                                                                                                                                                                                                                                                                                                                                                                                                                                                | 141 P      | Freehold                | P09          | -  |                                    |             | L07 3      | -             | 75,000           |
|               |                       | Freehold                        | 1000                                                                                                                                                                                                                                                                                                                                                                                                                                                                                                                                                                                                                                                                                                                                                                                                                                                                                                                                                                                                                                                                                                                                                                                                                                                                                                                                                                                                                                                                                                                                                                                                                                                                                                                                                                                                                                                                                                                                                                                                                                                                                                                           | 140 P      | Penthouse               | P08          |    | Retail                             |             | L06        | 1             | 12,79%           |
|               | -                     | an Indian at                    | Company of the Compan | 141 P      | Penthouse               | P07          |    | Retail                             |             | L05        | 4             |                  |
|               | 7,00                  | Beach Club                      | Night Club                                                                                                                                                                                                                                                                                                                                                                                                                                                                                                                                                                                                                                                                                                                                                                                                                                                                                                                                                                                                                                                                                                                                                                                                                                                                                                                                                                                                                                                                                                                                                                                                                                                                                                                                                                                                                                                                                                                                                                                                                                                                                                                     | 138 P      | Offices                 | P06          |    | Retail                             |             | L04_       | RETAIL        | 7LEVELS          |
|               | Hotel                 | Observation/Adrenaline          | Fig. Box                                                                                                                                                                                                                                                                                                                                                                                                                                                                                                                                                                                                                                                                                                                                                                                                                                                                                                                                                                                                                                                                                                                                                                                                                                                                                                                                                                                                                                                                                                                                                                                                                                                                                                                                                                                                                                                                                                                                                                                                                                                                                                                       | 139 P      | Night Club              | P05<br>P04   | -  |                                    |             |            |               | 12 411           |
| Ramps Access  | Hotel                 | Observation/Adrenaline<br>Hotel | Fine Ulning                                                                                                                                                                                                                                                                                                                                                                                                                                                                                                                                                                                                                                                                                                                                                                                                                                                                                                                                                                                                                                                                                                                                                                                                                                                                                                                                                                                                                                                                                                                                                                                                                                                                                                                                                                                                                                                                                                                                                                                                                                                                                                                    | 138 P      | Retail<br>Banquet Hall  | P04          |    | Retail                             |             | L03        | -             | - 10065          |
|               |                       | riotei                          |                                                                                                                                                                                                                                                                                                                                                                                                                                                                                                                                                                                                                                                                                                                                                                                                                                                                                                                                                                                                                                                                                                                                                                                                                                                                                                                                                                                                                                                                                                                                                                                                                                                                                                                                                                                                                                                                                                                                                                                                                                                                                                                                | 67 P       | Hotel                   | P02          |    | Retail                             |             | L02        | 1             | - 12,000         |
|               |                       |                                 |                                                                                                                                                                                                                                                                                                                                                                                                                                                                                                                                                                                                                                                                                                                                                                                                                                                                                                                                                                                                                                                                                                                                                                                                                                                                                                                                                                                                                                                                                                                                                                                                                                                                                                                                                                                                                                                                                                                                                                                                                                                                                                                                | 30 P       | Holiday Home            | P01          |    | Retail                             |             | L01        | 1             | 433.5            |
| Substation    | 10 3000               |                                 |                                                                                                                                                                                                                                                                                                                                                                                                                                                                                                                                                                                                                                                                                                                                                                                                                                                                                                                                                                                                                                                                                                                                                                                                                                                                                                                                                                                                                                                                                                                                                                                                                                                                                                                                                                                                                                                                                                                                                                                                                                                                                                                                |            |                         |              |    | Labbu                              |             | 9000       | LOBBY         | 1100             |
|               | and the second second |                                 |                                                                                                                                                                                                                                                                                                                                                                                                                                                                                                                                                                                                                                                                                                                                                                                                                                                                                                                                                                                                                                                                                                                                                                                                                                                                                                                                                                                                                                                                                                                                                                                                                                                                                                                                                                                                                                                                                                                                                                                                                                                                                                                                | 0P         | DROP OFF                | PG -         |    | Lobby                              |             | L00        |               | 3.000            |
|               |                       | UTILITY CORRIDOR                |                                                                                                                                                                                                                                                                                                                                                                                                                                                                                                                                                                                                                                                                                                                                                                                                                                                                                                                                                                                                                                                                                                                                                                                                                                                                                                                                                                                                                                                                                                                                                                                                                                                                                                                                                                                                                                                                                                                                                                                                                                                                                                                                | 11 P       | Freehold                | PB01         |    | MEP FLOOR                          |             | 0 2000     |               |                  |
|               | 15                    |                                 |                                                                                                                                                                                                                                                                                                                                                                                                                                                                                                                                                                                                                                                                                                                                                                                                                                                                                                                                                                                                                                                                                                                                                                                                                                                                                                                                                                                                                                                                                                                                                                                                                                                                                                                                                                                                                                                                                                                                                                                                                                                                                                                                | 18 P       | Freehold                | PB02         |    |                                    | non-Mothins | 900        |               | 100              |
|               |                       |                                 |                                                                                                                                                                                                                                                                                                                                                                                                                                                                                                                                                                                                                                                                                                                                                                                                                                                                                                                                                                                                                                                                                                                                                                                                                                                                                                                                                                                                                                                                                                                                                                                                                                                                                                                                                                                                                                                                                                                                                                                                                                                                                                                                | 49 P       | Freehold<br>Freehold    | PB03         |    |                                    |             |            | 4             |                  |
|               |                       |                                 |                                                                                                                                                                                                                                                                                                                                                                                                                                                                                                                                                                                                                                                                                                                                                                                                                                                                                                                                                                                                                                                                                                                                                                                                                                                                                                                                                                                                                                                                                                                                                                                                                                                                                                                                                                                                                                                                                                                                                                                                                                                                                                                                | 53 P       | Freehold                | PB04<br>PB05 |    |                                    |             |            |               |                  |
|               |                       |                                 |                                                                                                                                                                                                                                                                                                                                                                                                                                                                                                                                                                                                                                                                                                                                                                                                                                                                                                                                                                                                                                                                                                                                                                                                                                                                                                                                                                                                                                                                                                                                                                                                                                                                                                                                                                                                                                                                                                                                                                                                                                                                                                                                | 53 P       | Freehold                | PB05         |    |                                    |             |            | ı             |                  |
|               |                       |                                 |                                                                                                                                                                                                                                                                                                                                                                                                                                                                                                                                                                                                                                                                                                                                                                                                                                                                                                                                                                                                                                                                                                                                                                                                                                                                                                                                                                                                                                                                                                                                                                                                                                                                                                                                                                                                                                                                                                                                                                                                                                                                                                                                | 53 P       | Freehold                | PB07         |    |                                    |             |            |               |                  |
|               |                       |                                 |                                                                                                                                                                                                                                                                                                                                                                                                                                                                                                                                                                                                                                                                                                                                                                                                                                                                                                                                                                                                                                                                                                                                                                                                                                                                                                                                                                                                                                                                                                                                                                                                                                                                                                                                                                                                                                                                                                                                                                                                                                                                                                                                |            | Freehold                | PB08         |    |                                    |             |            | 4             |                  |
|               |                       |                                 |                                                                                                                                                                                                                                                                                                                                                                                                                                                                                                                                                                                                                                                                                                                                                                                                                                                                                                                                                                                                                                                                                                                                                                                                                                                                                                                                                                                                                                                                                                                                                                                                                                                                                                                                                                                                                                                                                                                                                                                                                                                                                                                                | 35 P       | Freehold                | PB09         |    |                                    |             |            | 4             |                  |
|               |                       |                                 |                                                                                                                                                                                                                                                                                                                                                                                                                                                                                                                                                                                                                                                                                                                                                                                                                                                                                                                                                                                                                                                                                                                                                                                                                                                                                                                                                                                                                                                                                                                                                                                                                                                                                                                                                                                                                                                                                                                                                                                                                                                                                                                                | 35 P       | Freetioid               | 1 503        |    |                                    |             |            | 46            |                  |