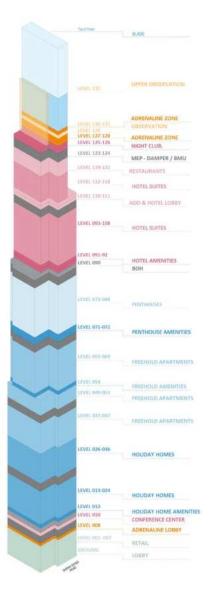

## BURJ AZIZI

|               |                       |                                 |                                                                                                                                                                                                                                                                                                                                                                                                                                                                                                                                                                                                                                                                                                                                                                                                                                                                                                                                                                                                                                                                                                                                                                                                                                                                                                                                                                                                                                                                                                                                                                                                                                                                                                                                                                                                                                                                                                                                                                                                                                                                                                                                |            |                         |              | -  | <del></del>                        |             |            |               | -75.00           |
|---------------|-----------------------|---------------------------------|--------------------------------------------------------------------------------------------------------------------------------------------------------------------------------------------------------------------------------------------------------------------------------------------------------------------------------------------------------------------------------------------------------------------------------------------------------------------------------------------------------------------------------------------------------------------------------------------------------------------------------------------------------------------------------------------------------------------------------------------------------------------------------------------------------------------------------------------------------------------------------------------------------------------------------------------------------------------------------------------------------------------------------------------------------------------------------------------------------------------------------------------------------------------------------------------------------------------------------------------------------------------------------------------------------------------------------------------------------------------------------------------------------------------------------------------------------------------------------------------------------------------------------------------------------------------------------------------------------------------------------------------------------------------------------------------------------------------------------------------------------------------------------------------------------------------------------------------------------------------------------------------------------------------------------------------------------------------------------------------------------------------------------------------------------------------------------------------------------------------------------|------------|-------------------------|--------------|----|------------------------------------|-------------|------------|---------------|------------------|
|               |                       |                                 |                                                                                                                                                                                                                                                                                                                                                                                                                                                                                                                                                                                                                                                                                                                                                                                                                                                                                                                                                                                                                                                                                                                                                                                                                                                                                                                                                                                                                                                                                                                                                                                                                                                                                                                                                                                                                                                                                                                                                                                                                                                                                                                                |            |                         |              |    |                                    |             | 8          | WEb           |                  |
|               |                       |                                 |                                                                                                                                                                                                                                                                                                                                                                                                                                                                                                                                                                                                                                                                                                                                                                                                                                                                                                                                                                                                                                                                                                                                                                                                                                                                                                                                                                                                                                                                                                                                                                                                                                                                                                                                                                                                                                                                                                                                                                                                                                                                                                                                |            |                         |              |    | MEP FLOOR                          |             |            | - 2           | mercial 80%      |
|               |                       |                                 |                                                                                                                                                                                                                                                                                                                                                                                                                                                                                                                                                                                                                                                                                                                                                                                                                                                                                                                                                                                                                                                                                                                                                                                                                                                                                                                                                                                                                                                                                                                                                                                                                                                                                                                                                                                                                                                                                                                                                                                                                                                                                                                                |            |                         |              |    |                                    |             | L25_       | -             | (III)            |
|               |                       |                                 |                                                                                                                                                                                                                                                                                                                                                                                                                                                                                                                                                                                                                                                                                                                                                                                                                                                                                                                                                                                                                                                                                                                                                                                                                                                                                                                                                                                                                                                                                                                                                                                                                                                                                                                                                                                                                                                                                                                                                                                                                                                                                                                                |            |                         |              |    | Holiday Home                       |             | L24        |               |                  |
|               |                       |                                 |                                                                                                                                                                                                                                                                                                                                                                                                                                                                                                                                                                                                                                                                                                                                                                                                                                                                                                                                                                                                                                                                                                                                                                                                                                                                                                                                                                                                                                                                                                                                                                                                                                                                                                                                                                                                                                                                                                                                                                                                                                                                                                                                |            |                         |              |    | Holiday Home                       |             | L23        |               | - 47.00          |
|               |                       |                                 |                                                                                                                                                                                                                                                                                                                                                                                                                                                                                                                                                                                                                                                                                                                                                                                                                                                                                                                                                                                                                                                                                                                                                                                                                                                                                                                                                                                                                                                                                                                                                                                                                                                                                                                                                                                                                                                                                                                                                                                                                                                                                                                                |            |                         |              |    | Holiday Home                       |             | L22        |               | 7000             |
|               |                       |                                 |                                                                                                                                                                                                                                                                                                                                                                                                                                                                                                                                                                                                                                                                                                                                                                                                                                                                                                                                                                                                                                                                                                                                                                                                                                                                                                                                                                                                                                                                                                                                                                                                                                                                                                                                                                                                                                                                                                                                                                                                                                                                                                                                |            |                         |              |    | Holiday Home                       |             | L21_       |               | 10.000           |
|               |                       |                                 |                                                                                                                                                                                                                                                                                                                                                                                                                                                                                                                                                                                                                                                                                                                                                                                                                                                                                                                                                                                                                                                                                                                                                                                                                                                                                                                                                                                                                                                                                                                                                                                                                                                                                                                                                                                                                                                                                                                                                                                                                                                                                                                                |            |                         |              |    | Holiday Home                       |             | 10         | MES           | S                |
|               |                       |                                 |                                                                                                                                                                                                                                                                                                                                                                                                                                                                                                                                                                                                                                                                                                                                                                                                                                                                                                                                                                                                                                                                                                                                                                                                                                                                                                                                                                                                                                                                                                                                                                                                                                                                                                                                                                                                                                                                                                                                                                                                                                                                                                                                |            |                         |              |    | Holiday Home                       |             |            | N H           | 11 LEVELS        |
|               |                       |                                 |                                                                                                                                                                                                                                                                                                                                                                                                                                                                                                                                                                                                                                                                                                                                                                                                                                                                                                                                                                                                                                                                                                                                                                                                                                                                                                                                                                                                                                                                                                                                                                                                                                                                                                                                                                                                                                                                                                                                                                                                                                                                                                                                |            |                         |              |    |                                    |             | 167        | HOLIDAY HOMES | = 10.00          |
|               |                       |                                 |                                                                                                                                                                                                                                                                                                                                                                                                                                                                                                                                                                                                                                                                                                                                                                                                                                                                                                                                                                                                                                                                                                                                                                                                                                                                                                                                                                                                                                                                                                                                                                                                                                                                                                                                                                                                                                                                                                                                                                                                                                                                                                                                |            |                         |              |    | Holiday Home                       |             | un.        | 1             | - 15.07%         |
|               |                       |                                 |                                                                                                                                                                                                                                                                                                                                                                                                                                                                                                                                                                                                                                                                                                                                                                                                                                                                                                                                                                                                                                                                                                                                                                                                                                                                                                                                                                                                                                                                                                                                                                                                                                                                                                                                                                                                                                                                                                                                                                                                                                                                                                                                |            |                         |              |    | Holiday Home                       |             | 10         | +             | - 4000           |
|               |                       |                                 |                                                                                                                                                                                                                                                                                                                                                                                                                                                                                                                                                                                                                                                                                                                                                                                                                                                                                                                                                                                                                                                                                                                                                                                                                                                                                                                                                                                                                                                                                                                                                                                                                                                                                                                                                                                                                                                                                                                                                                                                                                                                                                                                |            |                         |              |    | Holiday Home                       |             | L16        | +             | - 4/300          |
|               |                       |                                 |                                                                                                                                                                                                                                                                                                                                                                                                                                                                                                                                                                                                                                                                                                                                                                                                                                                                                                                                                                                                                                                                                                                                                                                                                                                                                                                                                                                                                                                                                                                                                                                                                                                                                                                                                                                                                                                                                                                                                                                                                                                                                                                                |            |                         |              |    | Holiday Home                       |             | L15 \$     | +             | - 980            |
|               |                       | 88                              |                                                                                                                                                                                                                                                                                                                                                                                                                                                                                                                                                                                                                                                                                                                                                                                                                                                                                                                                                                                                                                                                                                                                                                                                                                                                                                                                                                                                                                                                                                                                                                                                                                                                                                                                                                                                                                                                                                                                                                                                                                                                                                                                | Beach Club |                         |              |    | Holiday Home                       |             | L14        | 1             | 7,5%             |
|               |                       |                                 |                                                                                                                                                                                                                                                                                                                                                                                                                                                                                                                                                                                                                                                                                                                                                                                                                                                                                                                                                                                                                                                                                                                                                                                                                                                                                                                                                                                                                                                                                                                                                                                                                                                                                                                                                                                                                                                                                                                                                                                                                                                                                                                                |            |                         | 154          |    | Holiday Home Amenities             |             | L13        | AMEN          | 91.100           |
|               |                       | 88                              | Offices                                                                                                                                                                                                                                                                                                                                                                                                                                                                                                                                                                                                                                                                                                                                                                                                                                                                                                                                                                                                                                                                                                                                                                                                                                                                                                                                                                                                                                                                                                                                                                                                                                                                                                                                                                                                                                                                                                                                                                                                                                                                                                                        |            | Food Sanitization / BOH | P15          | 05 | BOH (Kitchen)                      | 5           | L12        | 1000          | 5                |
|               |                       |                                 |                                                                                                                                                                                                                                                                                                                                                                                                                                                                                                                                                                                                                                                                                                                                                                                                                                                                                                                                                                                                                                                                                                                                                                                                                                                                                                                                                                                                                                                                                                                                                                                                                                                                                                                                                                                                                                                                                                                                                                                                                                                                                                                                |            | Residential Services    | P14M         | 04 | Residential Ser. / Staff / Offices |             | 1000000 10 |               | 1-24 168         |
| Cooling Tower |                       | 80(2)                           |                                                                                                                                                                                                                                                                                                                                                                                                                                                                                                                                                                                                                                                                                                                                                                                                                                                                                                                                                                                                                                                                                                                                                                                                                                                                                                                                                                                                                                                                                                                                                                                                                                                                                                                                                                                                                                                                                                                                                                                                                                                                                                                                |            | Residential Services    | P 14IVI      | 04 | Residential Set. / Stall / Offices | 12          | L11_ 8     | 3             |                  |
|               |                       |                                 | Banquet Hall                                                                                                                                                                                                                                                                                                                                                                                                                                                                                                                                                                                                                                                                                                                                                                                                                                                                                                                                                                                                                                                                                                                                                                                                                                                                                                                                                                                                                                                                                                                                                                                                                                                                                                                                                                                                                                                                                                                                                                                                                                                                                                                   | 8          | Prefunction             | P14          | 03 | Prefunction                        | 9009        | 140        | PRE           | 2                |
|               | 7- 1                  |                                 |                                                                                                                                                                                                                                                                                                                                                                                                                                                                                                                                                                                                                                                                                                                                                                                                                                                                                                                                                                                                                                                                                                                                                                                                                                                                                                                                                                                                                                                                                                                                                                                                                                                                                                                                                                                                                                                                                                                                                                                                                                                                                                                                |            | Tarana and a second     |              |    |                                    | -           | L10        |               | 75,000           |
| Chiller       |                       |                                 |                                                                                                                                                                                                                                                                                                                                                                                                                                                                                                                                                                                                                                                                                                                                                                                                                                                                                                                                                                                                                                                                                                                                                                                                                                                                                                                                                                                                                                                                                                                                                                                                                                                                                                                                                                                                                                                                                                                                                                                                                                                                                                                                | 107 P      | Holiday Home            | P13          |    | MEP FLOOR                          |             | 4          | WED           | - Company (1907) |
|               |                       |                                 |                                                                                                                                                                                                                                                                                                                                                                                                                                                                                                                                                                                                                                                                                                                                                                                                                                                                                                                                                                                                                                                                                                                                                                                                                                                                                                                                                                                                                                                                                                                                                                                                                                                                                                                                                                                                                                                                                                                                                                                                                                                                                                                                | 95 P       | Holiday Home            | P12          | 02 |                                    |             | L09        | -             | 100.00           |
| Generator     |                       |                                 |                                                                                                                                                                                                                                                                                                                                                                                                                                                                                                                                                                                                                                                                                                                                                                                                                                                                                                                                                                                                                                                                                                                                                                                                                                                                                                                                                                                                                                                                                                                                                                                                                                                                                                                                                                                                                                                                                                                                                                                                                                                                                                                                | 118 P      | Holiday Home            | P11          | 01 | Adrenaline Zone Lobby              |             | L08        | ADR           | 1000             |
| - Contraction |                       | Freehold                        |                                                                                                                                                                                                                                                                                                                                                                                                                                                                                                                                                                                                                                                                                                                                                                                                                                                                                                                                                                                                                                                                                                                                                                                                                                                                                                                                                                                                                                                                                                                                                                                                                                                                                                                                                                                                                                                                                                                                                                                                                                                                                                                                | 133 P      | Holiday Home            | P10          |    | Retail                             |             | 9          |               | 1000             |
|               |                       |                                 |                                                                                                                                                                                                                                                                                                                                                                                                                                                                                                                                                                                                                                                                                                                                                                                                                                                                                                                                                                                                                                                                                                                                                                                                                                                                                                                                                                                                                                                                                                                                                                                                                                                                                                                                                                                                                                                                                                                                                                                                                                                                                                                                | 141 P      | Freehold                | P09          | -  |                                    |             | L07 3      | -             | 75,000           |
|               |                       | Freehold                        | 1000                                                                                                                                                                                                                                                                                                                                                                                                                                                                                                                                                                                                                                                                                                                                                                                                                                                                                                                                                                                                                                                                                                                                                                                                                                                                                                                                                                                                                                                                                                                                                                                                                                                                                                                                                                                                                                                                                                                                                                                                                                                                                                                           | 140 P      | Penthouse               | P08          |    | Retail                             |             | L06        | 1             | 12,79%           |
|               | -                     | an Indian at                    | Company of the Compan | 141 P      | Penthouse               | P07          |    | Retail                             |             | L05        | 4             |                  |
|               | 7,00                  | Beach Club                      | Night Club                                                                                                                                                                                                                                                                                                                                                                                                                                                                                                                                                                                                                                                                                                                                                                                                                                                                                                                                                                                                                                                                                                                                                                                                                                                                                                                                                                                                                                                                                                                                                                                                                                                                                                                                                                                                                                                                                                                                                                                                                                                                                                                     | 138 P      | Offices                 | P06          |    | Retail                             |             | L04_       | RETAIL        | 7LEVELS          |
|               | Hotel                 | Observation/Adrenaline          | Fig. Box                                                                                                                                                                                                                                                                                                                                                                                                                                                                                                                                                                                                                                                                                                                                                                                                                                                                                                                                                                                                                                                                                                                                                                                                                                                                                                                                                                                                                                                                                                                                                                                                                                                                                                                                                                                                                                                                                                                                                                                                                                                                                                                       | 139 P      | Night Club              | P05<br>P04   | -  |                                    |             |            |               | 12 411           |
| Ramps Access  | Hotel                 | Observation/Adrenaline<br>Hotel | Fine Ulning                                                                                                                                                                                                                                                                                                                                                                                                                                                                                                                                                                                                                                                                                                                                                                                                                                                                                                                                                                                                                                                                                                                                                                                                                                                                                                                                                                                                                                                                                                                                                                                                                                                                                                                                                                                                                                                                                                                                                                                                                                                                                                                    | 138 P      | Retail<br>Banquet Hall  | P04          |    | Retail                             |             | L03        | -             | - 10065          |
|               |                       | riotei                          |                                                                                                                                                                                                                                                                                                                                                                                                                                                                                                                                                                                                                                                                                                                                                                                                                                                                                                                                                                                                                                                                                                                                                                                                                                                                                                                                                                                                                                                                                                                                                                                                                                                                                                                                                                                                                                                                                                                                                                                                                                                                                                                                | 67 P       | Hotel                   | P02          |    | Retail                             |             | L02        | 1             | - 12,000         |
|               |                       |                                 |                                                                                                                                                                                                                                                                                                                                                                                                                                                                                                                                                                                                                                                                                                                                                                                                                                                                                                                                                                                                                                                                                                                                                                                                                                                                                                                                                                                                                                                                                                                                                                                                                                                                                                                                                                                                                                                                                                                                                                                                                                                                                                                                | 30 P       | Holiday Home            | P01          |    | Retail                             |             | L01        | 1             | 433.5            |
| Substation    | 10 3000               |                                 |                                                                                                                                                                                                                                                                                                                                                                                                                                                                                                                                                                                                                                                                                                                                                                                                                                                                                                                                                                                                                                                                                                                                                                                                                                                                                                                                                                                                                                                                                                                                                                                                                                                                                                                                                                                                                                                                                                                                                                                                                                                                                                                                |            |                         |              |    | Labbu                              |             | 9000       | LOBBY         | 1100             |
|               | and the second second |                                 |                                                                                                                                                                                                                                                                                                                                                                                                                                                                                                                                                                                                                                                                                                                                                                                                                                                                                                                                                                                                                                                                                                                                                                                                                                                                                                                                                                                                                                                                                                                                                                                                                                                                                                                                                                                                                                                                                                                                                                                                                                                                                                                                | 0P         | DROP OFF                | PG -         |    | Lobby                              |             | L00        |               | 3.000            |
|               |                       | UTILITY CORRIDOR                |                                                                                                                                                                                                                                                                                                                                                                                                                                                                                                                                                                                                                                                                                                                                                                                                                                                                                                                                                                                                                                                                                                                                                                                                                                                                                                                                                                                                                                                                                                                                                                                                                                                                                                                                                                                                                                                                                                                                                                                                                                                                                                                                | 11 P       | Freehold                | PB01         |    | MEP FLOOR                          |             | 0 2000     |               |                  |
|               | 15                    |                                 |                                                                                                                                                                                                                                                                                                                                                                                                                                                                                                                                                                                                                                                                                                                                                                                                                                                                                                                                                                                                                                                                                                                                                                                                                                                                                                                                                                                                                                                                                                                                                                                                                                                                                                                                                                                                                                                                                                                                                                                                                                                                                                                                | 18 P       | Freehold                | PB02         |    |                                    | non-Mothins | 900        |               | 100              |
|               |                       |                                 |                                                                                                                                                                                                                                                                                                                                                                                                                                                                                                                                                                                                                                                                                                                                                                                                                                                                                                                                                                                                                                                                                                                                                                                                                                                                                                                                                                                                                                                                                                                                                                                                                                                                                                                                                                                                                                                                                                                                                                                                                                                                                                                                | 49 P       | Freehold<br>Freehold    | PB03         |    |                                    |             |            | 4             |                  |
|               |                       |                                 |                                                                                                                                                                                                                                                                                                                                                                                                                                                                                                                                                                                                                                                                                                                                                                                                                                                                                                                                                                                                                                                                                                                                                                                                                                                                                                                                                                                                                                                                                                                                                                                                                                                                                                                                                                                                                                                                                                                                                                                                                                                                                                                                | 53 P       | Freehold                | PB04<br>PB05 |    |                                    |             |            |               |                  |
|               |                       |                                 |                                                                                                                                                                                                                                                                                                                                                                                                                                                                                                                                                                                                                                                                                                                                                                                                                                                                                                                                                                                                                                                                                                                                                                                                                                                                                                                                                                                                                                                                                                                                                                                                                                                                                                                                                                                                                                                                                                                                                                                                                                                                                                                                | 53 P       | Freehold                | PB05         |    |                                    |             |            | ı             |                  |
|               |                       |                                 |                                                                                                                                                                                                                                                                                                                                                                                                                                                                                                                                                                                                                                                                                                                                                                                                                                                                                                                                                                                                                                                                                                                                                                                                                                                                                                                                                                                                                                                                                                                                                                                                                                                                                                                                                                                                                                                                                                                                                                                                                                                                                                                                | 53 P       | Freehold                | PB07         |    |                                    |             |            |               |                  |
|               |                       |                                 |                                                                                                                                                                                                                                                                                                                                                                                                                                                                                                                                                                                                                                                                                                                                                                                                                                                                                                                                                                                                                                                                                                                                                                                                                                                                                                                                                                                                                                                                                                                                                                                                                                                                                                                                                                                                                                                                                                                                                                                                                                                                                                                                |            | Freehold                | PB08         |    |                                    |             |            | 4             |                  |
|               |                       |                                 |                                                                                                                                                                                                                                                                                                                                                                                                                                                                                                                                                                                                                                                                                                                                                                                                                                                                                                                                                                                                                                                                                                                                                                                                                                                                                                                                                                                                                                                                                                                                                                                                                                                                                                                                                                                                                                                                                                                                                                                                                                                                                                                                | 35 P       | Freehold                | PB09         |    |                                    |             |            | 4             |                  |
|               |                       |                                 |                                                                                                                                                                                                                                                                                                                                                                                                                                                                                                                                                                                                                                                                                                                                                                                                                                                                                                                                                                                                                                                                                                                                                                                                                                                                                                                                                                                                                                                                                                                                                                                                                                                                                                                                                                                                                                                                                                                                                                                                                                                                                                                                | 35 P       | Freetioid               | 1 503        |    |                                    |             |            | 46            |                  |