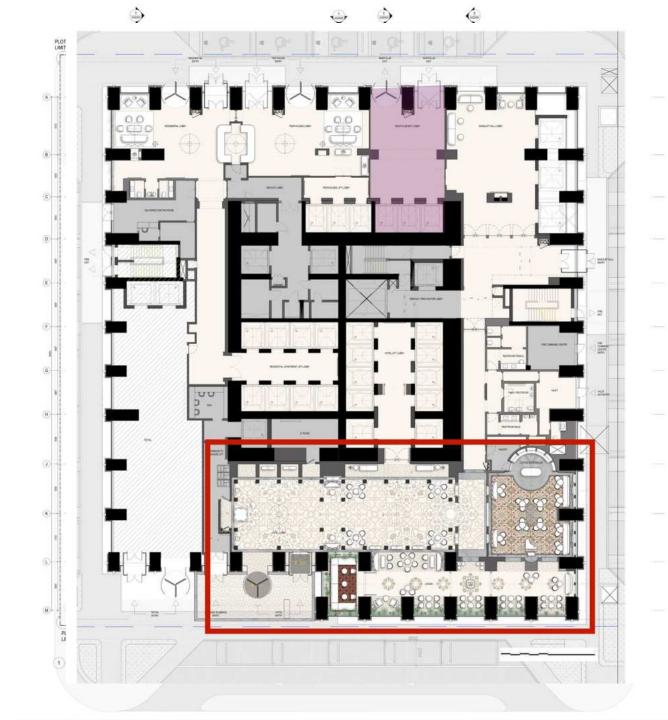

## BURJ AZIZI

|               |                       |                                 |                                                                                                                                                                                                                                                                                                                                                                                                                                                                                                                                                                                                                                                                                                                                                                                                                                                                                                                                                                                                                                                                                                                                                                                                                                                                                                                                                                                                                                                                                                                                                                                                                                                                                                                                                                                                                                                                                                                                                                                                                                                                                                                                |            |                         |              | -  | <del></del>                        |             |            |               | -75.00           |
|---------------|-----------------------|---------------------------------|--------------------------------------------------------------------------------------------------------------------------------------------------------------------------------------------------------------------------------------------------------------------------------------------------------------------------------------------------------------------------------------------------------------------------------------------------------------------------------------------------------------------------------------------------------------------------------------------------------------------------------------------------------------------------------------------------------------------------------------------------------------------------------------------------------------------------------------------------------------------------------------------------------------------------------------------------------------------------------------------------------------------------------------------------------------------------------------------------------------------------------------------------------------------------------------------------------------------------------------------------------------------------------------------------------------------------------------------------------------------------------------------------------------------------------------------------------------------------------------------------------------------------------------------------------------------------------------------------------------------------------------------------------------------------------------------------------------------------------------------------------------------------------------------------------------------------------------------------------------------------------------------------------------------------------------------------------------------------------------------------------------------------------------------------------------------------------------------------------------------------------|------------|-------------------------|--------------|----|------------------------------------|-------------|------------|---------------|------------------|
|               |                       |                                 |                                                                                                                                                                                                                                                                                                                                                                                                                                                                                                                                                                                                                                                                                                                                                                                                                                                                                                                                                                                                                                                                                                                                                                                                                                                                                                                                                                                                                                                                                                                                                                                                                                                                                                                                                                                                                                                                                                                                                                                                                                                                                                                                |            |                         |              |    |                                    |             | 8          | WEb           |                  |
|               |                       |                                 |                                                                                                                                                                                                                                                                                                                                                                                                                                                                                                                                                                                                                                                                                                                                                                                                                                                                                                                                                                                                                                                                                                                                                                                                                                                                                                                                                                                                                                                                                                                                                                                                                                                                                                                                                                                                                                                                                                                                                                                                                                                                                                                                |            |                         |              |    | MEP FLOOR                          |             |            | - 2           | mercial 80%      |
|               |                       |                                 |                                                                                                                                                                                                                                                                                                                                                                                                                                                                                                                                                                                                                                                                                                                                                                                                                                                                                                                                                                                                                                                                                                                                                                                                                                                                                                                                                                                                                                                                                                                                                                                                                                                                                                                                                                                                                                                                                                                                                                                                                                                                                                                                |            |                         |              |    |                                    |             | L25_       | -             | (III)            |
|               |                       |                                 |                                                                                                                                                                                                                                                                                                                                                                                                                                                                                                                                                                                                                                                                                                                                                                                                                                                                                                                                                                                                                                                                                                                                                                                                                                                                                                                                                                                                                                                                                                                                                                                                                                                                                                                                                                                                                                                                                                                                                                                                                                                                                                                                |            |                         |              |    | Holiday Home                       |             | L24        |               |                  |
|               |                       |                                 |                                                                                                                                                                                                                                                                                                                                                                                                                                                                                                                                                                                                                                                                                                                                                                                                                                                                                                                                                                                                                                                                                                                                                                                                                                                                                                                                                                                                                                                                                                                                                                                                                                                                                                                                                                                                                                                                                                                                                                                                                                                                                                                                |            |                         |              |    | Holiday Home                       |             | L23        |               | - 47.00          |
|               |                       |                                 |                                                                                                                                                                                                                                                                                                                                                                                                                                                                                                                                                                                                                                                                                                                                                                                                                                                                                                                                                                                                                                                                                                                                                                                                                                                                                                                                                                                                                                                                                                                                                                                                                                                                                                                                                                                                                                                                                                                                                                                                                                                                                                                                |            |                         |              |    | Holiday Home                       |             | L22        |               | 7000             |
|               |                       |                                 |                                                                                                                                                                                                                                                                                                                                                                                                                                                                                                                                                                                                                                                                                                                                                                                                                                                                                                                                                                                                                                                                                                                                                                                                                                                                                                                                                                                                                                                                                                                                                                                                                                                                                                                                                                                                                                                                                                                                                                                                                                                                                                                                |            |                         |              |    | Holiday Home                       |             | L21_       |               | 10.000           |
|               |                       |                                 |                                                                                                                                                                                                                                                                                                                                                                                                                                                                                                                                                                                                                                                                                                                                                                                                                                                                                                                                                                                                                                                                                                                                                                                                                                                                                                                                                                                                                                                                                                                                                                                                                                                                                                                                                                                                                                                                                                                                                                                                                                                                                                                                |            |                         |              |    | Holiday Home                       |             | 10         | MES           | S                |
|               |                       |                                 |                                                                                                                                                                                                                                                                                                                                                                                                                                                                                                                                                                                                                                                                                                                                                                                                                                                                                                                                                                                                                                                                                                                                                                                                                                                                                                                                                                                                                                                                                                                                                                                                                                                                                                                                                                                                                                                                                                                                                                                                                                                                                                                                |            |                         |              |    | Holiday Home                       |             |            | N H           | 11 LEVELS        |
|               |                       |                                 |                                                                                                                                                                                                                                                                                                                                                                                                                                                                                                                                                                                                                                                                                                                                                                                                                                                                                                                                                                                                                                                                                                                                                                                                                                                                                                                                                                                                                                                                                                                                                                                                                                                                                                                                                                                                                                                                                                                                                                                                                                                                                                                                |            |                         |              |    |                                    |             | 167        | HOLIDAY HOMES | = 10.00          |
|               |                       |                                 |                                                                                                                                                                                                                                                                                                                                                                                                                                                                                                                                                                                                                                                                                                                                                                                                                                                                                                                                                                                                                                                                                                                                                                                                                                                                                                                                                                                                                                                                                                                                                                                                                                                                                                                                                                                                                                                                                                                                                                                                                                                                                                                                |            |                         |              |    | Holiday Home                       |             | un.        | 1             | - 15.07%         |
|               |                       |                                 |                                                                                                                                                                                                                                                                                                                                                                                                                                                                                                                                                                                                                                                                                                                                                                                                                                                                                                                                                                                                                                                                                                                                                                                                                                                                                                                                                                                                                                                                                                                                                                                                                                                                                                                                                                                                                                                                                                                                                                                                                                                                                                                                |            |                         |              |    | Holiday Home                       |             | 10         | +             | - 4000           |
|               |                       |                                 |                                                                                                                                                                                                                                                                                                                                                                                                                                                                                                                                                                                                                                                                                                                                                                                                                                                                                                                                                                                                                                                                                                                                                                                                                                                                                                                                                                                                                                                                                                                                                                                                                                                                                                                                                                                                                                                                                                                                                                                                                                                                                                                                |            |                         |              |    | Holiday Home                       |             | L16        | +             | - 4/300          |
|               |                       |                                 |                                                                                                                                                                                                                                                                                                                                                                                                                                                                                                                                                                                                                                                                                                                                                                                                                                                                                                                                                                                                                                                                                                                                                                                                                                                                                                                                                                                                                                                                                                                                                                                                                                                                                                                                                                                                                                                                                                                                                                                                                                                                                                                                |            |                         |              |    | Holiday Home                       |             | L15 \$     | +             | - 980            |
|               |                       | 88                              |                                                                                                                                                                                                                                                                                                                                                                                                                                                                                                                                                                                                                                                                                                                                                                                                                                                                                                                                                                                                                                                                                                                                                                                                                                                                                                                                                                                                                                                                                                                                                                                                                                                                                                                                                                                                                                                                                                                                                                                                                                                                                                                                | Beach Club |                         |              |    | Holiday Home                       |             | L14        | 1             | 7,5%             |
|               |                       |                                 |                                                                                                                                                                                                                                                                                                                                                                                                                                                                                                                                                                                                                                                                                                                                                                                                                                                                                                                                                                                                                                                                                                                                                                                                                                                                                                                                                                                                                                                                                                                                                                                                                                                                                                                                                                                                                                                                                                                                                                                                                                                                                                                                |            |                         | 154          |    | Holiday Home Amenities             |             | L13        | AMEN          | 91.100           |
|               |                       | 88                              | Offices                                                                                                                                                                                                                                                                                                                                                                                                                                                                                                                                                                                                                                                                                                                                                                                                                                                                                                                                                                                                                                                                                                                                                                                                                                                                                                                                                                                                                                                                                                                                                                                                                                                                                                                                                                                                                                                                                                                                                                                                                                                                                                                        |            | Food Sanitization / BOH | P15          | 05 | BOH (Kitchen)                      | 5           | L12        | 1000          | 5                |
|               |                       |                                 |                                                                                                                                                                                                                                                                                                                                                                                                                                                                                                                                                                                                                                                                                                                                                                                                                                                                                                                                                                                                                                                                                                                                                                                                                                                                                                                                                                                                                                                                                                                                                                                                                                                                                                                                                                                                                                                                                                                                                                                                                                                                                                                                |            | Residential Services    | P14M         | 04 | Residential Ser. / Staff / Offices |             | 1000000 10 |               | 1-24 168         |
| Cooling Tower |                       | 80(2)                           |                                                                                                                                                                                                                                                                                                                                                                                                                                                                                                                                                                                                                                                                                                                                                                                                                                                                                                                                                                                                                                                                                                                                                                                                                                                                                                                                                                                                                                                                                                                                                                                                                                                                                                                                                                                                                                                                                                                                                                                                                                                                                                                                |            | Residential Services    | P 14IVI      | 04 | Residential Set. / Stall / Offices | 12          | L11_ 8     | 3             |                  |
|               |                       |                                 | Banquet Hall                                                                                                                                                                                                                                                                                                                                                                                                                                                                                                                                                                                                                                                                                                                                                                                                                                                                                                                                                                                                                                                                                                                                                                                                                                                                                                                                                                                                                                                                                                                                                                                                                                                                                                                                                                                                                                                                                                                                                                                                                                                                                                                   | 8          | Prefunction             | P14          | 03 | Prefunction                        | 9009        | 140        | PRE           | 2                |
|               | 7- 1                  |                                 |                                                                                                                                                                                                                                                                                                                                                                                                                                                                                                                                                                                                                                                                                                                                                                                                                                                                                                                                                                                                                                                                                                                                                                                                                                                                                                                                                                                                                                                                                                                                                                                                                                                                                                                                                                                                                                                                                                                                                                                                                                                                                                                                |            | Tarana and a second     |              |    |                                    | -           | L10        |               | 75,000           |
| Chiller       |                       |                                 |                                                                                                                                                                                                                                                                                                                                                                                                                                                                                                                                                                                                                                                                                                                                                                                                                                                                                                                                                                                                                                                                                                                                                                                                                                                                                                                                                                                                                                                                                                                                                                                                                                                                                                                                                                                                                                                                                                                                                                                                                                                                                                                                | 107 P      | Holiday Home            | P13          |    | MEP FLOOR                          |             | 4          | WED           | - Company (1907) |
|               |                       |                                 |                                                                                                                                                                                                                                                                                                                                                                                                                                                                                                                                                                                                                                                                                                                                                                                                                                                                                                                                                                                                                                                                                                                                                                                                                                                                                                                                                                                                                                                                                                                                                                                                                                                                                                                                                                                                                                                                                                                                                                                                                                                                                                                                | 95 P       | Holiday Home            | P12          | 02 |                                    |             | L09        | -             | 100.00           |
| Generator     |                       |                                 |                                                                                                                                                                                                                                                                                                                                                                                                                                                                                                                                                                                                                                                                                                                                                                                                                                                                                                                                                                                                                                                                                                                                                                                                                                                                                                                                                                                                                                                                                                                                                                                                                                                                                                                                                                                                                                                                                                                                                                                                                                                                                                                                | 118 P      | Holiday Home            | P11          | 01 | Adrenaline Zone Lobby              |             | L08        | ADR           | 1000             |
| - Contraction |                       | Freehold                        |                                                                                                                                                                                                                                                                                                                                                                                                                                                                                                                                                                                                                                                                                                                                                                                                                                                                                                                                                                                                                                                                                                                                                                                                                                                                                                                                                                                                                                                                                                                                                                                                                                                                                                                                                                                                                                                                                                                                                                                                                                                                                                                                | 133 P      | Holiday Home            | P10          |    | Retail                             |             | 9          |               | 1000             |
|               |                       |                                 |                                                                                                                                                                                                                                                                                                                                                                                                                                                                                                                                                                                                                                                                                                                                                                                                                                                                                                                                                                                                                                                                                                                                                                                                                                                                                                                                                                                                                                                                                                                                                                                                                                                                                                                                                                                                                                                                                                                                                                                                                                                                                                                                | 141 P      | Freehold                | P09          | -  |                                    |             | L07 3      | -             | 75,000           |
|               |                       | Freehold                        | 1000                                                                                                                                                                                                                                                                                                                                                                                                                                                                                                                                                                                                                                                                                                                                                                                                                                                                                                                                                                                                                                                                                                                                                                                                                                                                                                                                                                                                                                                                                                                                                                                                                                                                                                                                                                                                                                                                                                                                                                                                                                                                                                                           | 140 P      | Penthouse               | P08          |    | Retail                             |             | L06        | 1             | 12,79%           |
|               | -                     | an Indian at                    | Company of the Compan | 141 P      | Penthouse               | P07          |    | Retail                             |             | L05        | 4             |                  |
|               | 7,00                  | Beach Club                      | Night Club                                                                                                                                                                                                                                                                                                                                                                                                                                                                                                                                                                                                                                                                                                                                                                                                                                                                                                                                                                                                                                                                                                                                                                                                                                                                                                                                                                                                                                                                                                                                                                                                                                                                                                                                                                                                                                                                                                                                                                                                                                                                                                                     | 138 P      | Offices                 | P06          |    | Retail                             |             | L04_       | RETAIL        | 7LEVELS          |
|               | Hotel                 | Observation/Adrenaline          | Fig. Box                                                                                                                                                                                                                                                                                                                                                                                                                                                                                                                                                                                                                                                                                                                                                                                                                                                                                                                                                                                                                                                                                                                                                                                                                                                                                                                                                                                                                                                                                                                                                                                                                                                                                                                                                                                                                                                                                                                                                                                                                                                                                                                       | 139 P      | Night Club              | P05<br>P04   | -  |                                    |             |            |               | 12 411           |
| Ramps Access  | Hotel                 | Observation/Adrenaline<br>Hotel | Fine Ulning                                                                                                                                                                                                                                                                                                                                                                                                                                                                                                                                                                                                                                                                                                                                                                                                                                                                                                                                                                                                                                                                                                                                                                                                                                                                                                                                                                                                                                                                                                                                                                                                                                                                                                                                                                                                                                                                                                                                                                                                                                                                                                                    | 138 P      | Retail<br>Banquet Hall  | P04          |    | Retail                             |             | L03        | -             | - 10065          |
|               |                       | riotei                          |                                                                                                                                                                                                                                                                                                                                                                                                                                                                                                                                                                                                                                                                                                                                                                                                                                                                                                                                                                                                                                                                                                                                                                                                                                                                                                                                                                                                                                                                                                                                                                                                                                                                                                                                                                                                                                                                                                                                                                                                                                                                                                                                | 67 P       | Hotel                   | P02          |    | Retail                             |             | L02        | 1             | - 12,000         |
|               |                       |                                 |                                                                                                                                                                                                                                                                                                                                                                                                                                                                                                                                                                                                                                                                                                                                                                                                                                                                                                                                                                                                                                                                                                                                                                                                                                                                                                                                                                                                                                                                                                                                                                                                                                                                                                                                                                                                                                                                                                                                                                                                                                                                                                                                | 30 P       | Holiday Home            | P01          |    | Retail                             |             | L01        | 1             | 433.5            |
| Substation    | 10 3000               |                                 |                                                                                                                                                                                                                                                                                                                                                                                                                                                                                                                                                                                                                                                                                                                                                                                                                                                                                                                                                                                                                                                                                                                                                                                                                                                                                                                                                                                                                                                                                                                                                                                                                                                                                                                                                                                                                                                                                                                                                                                                                                                                                                                                |            |                         |              |    | Labbu                              |             | 9000       | LOBBY         | 1100             |
|               | and the second second |                                 |                                                                                                                                                                                                                                                                                                                                                                                                                                                                                                                                                                                                                                                                                                                                                                                                                                                                                                                                                                                                                                                                                                                                                                                                                                                                                                                                                                                                                                                                                                                                                                                                                                                                                                                                                                                                                                                                                                                                                                                                                                                                                                                                | 0P         | DROP OFF                | PG -         |    | Lobby                              |             | L00        |               | 3.000            |
|               |                       | UTILITY CORRIDOR                |                                                                                                                                                                                                                                                                                                                                                                                                                                                                                                                                                                                                                                                                                                                                                                                                                                                                                                                                                                                                                                                                                                                                                                                                                                                                                                                                                                                                                                                                                                                                                                                                                                                                                                                                                                                                                                                                                                                                                                                                                                                                                                                                | 11 P       | Freehold                | PB01         |    | MEP FLOOR                          |             | 0 2000     |               |                  |
|               | 15                    |                                 |                                                                                                                                                                                                                                                                                                                                                                                                                                                                                                                                                                                                                                                                                                                                                                                                                                                                                                                                                                                                                                                                                                                                                                                                                                                                                                                                                                                                                                                                                                                                                                                                                                                                                                                                                                                                                                                                                                                                                                                                                                                                                                                                | 18 P       | Freehold                | PB02         |    |                                    | non-Mothins | 900        |               | 100              |
|               |                       |                                 |                                                                                                                                                                                                                                                                                                                                                                                                                                                                                                                                                                                                                                                                                                                                                                                                                                                                                                                                                                                                                                                                                                                                                                                                                                                                                                                                                                                                                                                                                                                                                                                                                                                                                                                                                                                                                                                                                                                                                                                                                                                                                                                                | 49 P       | Freehold<br>Freehold    | PB03         |    |                                    |             |            | 4             |                  |
|               |                       |                                 |                                                                                                                                                                                                                                                                                                                                                                                                                                                                                                                                                                                                                                                                                                                                                                                                                                                                                                                                                                                                                                                                                                                                                                                                                                                                                                                                                                                                                                                                                                                                                                                                                                                                                                                                                                                                                                                                                                                                                                                                                                                                                                                                | 53 P       | Freehold                | PB04<br>PB05 |    |                                    |             |            |               |                  |
|               |                       |                                 |                                                                                                                                                                                                                                                                                                                                                                                                                                                                                                                                                                                                                                                                                                                                                                                                                                                                                                                                                                                                                                                                                                                                                                                                                                                                                                                                                                                                                                                                                                                                                                                                                                                                                                                                                                                                                                                                                                                                                                                                                                                                                                                                | 53 P       | Freehold                | PB05         |    |                                    |             |            | ı             |                  |
|               |                       |                                 |                                                                                                                                                                                                                                                                                                                                                                                                                                                                                                                                                                                                                                                                                                                                                                                                                                                                                                                                                                                                                                                                                                                                                                                                                                                                                                                                                                                                                                                                                                                                                                                                                                                                                                                                                                                                                                                                                                                                                                                                                                                                                                                                | 53 P       | Freehold                | PB07         |    |                                    |             |            |               |                  |
|               |                       |                                 |                                                                                                                                                                                                                                                                                                                                                                                                                                                                                                                                                                                                                                                                                                                                                                                                                                                                                                                                                                                                                                                                                                                                                                                                                                                                                                                                                                                                                                                                                                                                                                                                                                                                                                                                                                                                                                                                                                                                                                                                                                                                                                                                |            | Freehold                | PB08         |    |                                    |             |            | 4             |                  |
|               |                       |                                 |                                                                                                                                                                                                                                                                                                                                                                                                                                                                                                                                                                                                                                                                                                                                                                                                                                                                                                                                                                                                                                                                                                                                                                                                                                                                                                                                                                                                                                                                                                                                                                                                                                                                                                                                                                                                                                                                                                                                                                                                                                                                                                                                | 35 P       | Freehold                | PB09         |    |                                    |             |            | 4             |                  |
|               |                       |                                 |                                                                                                                                                                                                                                                                                                                                                                                                                                                                                                                                                                                                                                                                                                                                                                                                                                                                                                                                                                                                                                                                                                                                                                                                                                                                                                                                                                                                                                                                                                                                                                                                                                                                                                                                                                                                                                                                                                                                                                                                                                                                                                                                | 35 P       | Freetioid               | 1 503        |    |                                    |             |            | 46            |                  |