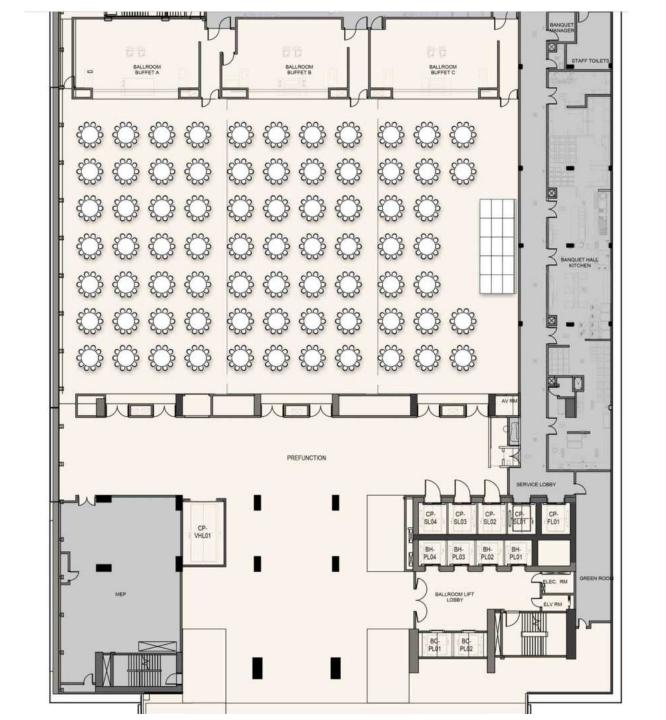

## BURJ AZIZI

|               |                       |                                 |                                                                                                                                                                                                                                                                                                                                                                                                                                                                                                                                                                                                                                                                                                                                                                                                                                                                                                                                                                                                                                                                                                                                                                                                                                                                                                                                                                                                                                                                                                                                                                                                                                                                                                                                                                                                                                                                                                                                                                                                                                                                                                                                |            |                         |              | -  | <del></del>                        |             |            |               | -75.00           |
|---------------|-----------------------|---------------------------------|--------------------------------------------------------------------------------------------------------------------------------------------------------------------------------------------------------------------------------------------------------------------------------------------------------------------------------------------------------------------------------------------------------------------------------------------------------------------------------------------------------------------------------------------------------------------------------------------------------------------------------------------------------------------------------------------------------------------------------------------------------------------------------------------------------------------------------------------------------------------------------------------------------------------------------------------------------------------------------------------------------------------------------------------------------------------------------------------------------------------------------------------------------------------------------------------------------------------------------------------------------------------------------------------------------------------------------------------------------------------------------------------------------------------------------------------------------------------------------------------------------------------------------------------------------------------------------------------------------------------------------------------------------------------------------------------------------------------------------------------------------------------------------------------------------------------------------------------------------------------------------------------------------------------------------------------------------------------------------------------------------------------------------------------------------------------------------------------------------------------------------|------------|-------------------------|--------------|----|------------------------------------|-------------|------------|---------------|------------------|
|               |                       |                                 |                                                                                                                                                                                                                                                                                                                                                                                                                                                                                                                                                                                                                                                                                                                                                                                                                                                                                                                                                                                                                                                                                                                                                                                                                                                                                                                                                                                                                                                                                                                                                                                                                                                                                                                                                                                                                                                                                                                                                                                                                                                                                                                                |            |                         |              |    |                                    |             | 8          | WEb           |                  |
|               |                       |                                 |                                                                                                                                                                                                                                                                                                                                                                                                                                                                                                                                                                                                                                                                                                                                                                                                                                                                                                                                                                                                                                                                                                                                                                                                                                                                                                                                                                                                                                                                                                                                                                                                                                                                                                                                                                                                                                                                                                                                                                                                                                                                                                                                |            |                         |              |    | MEP FLOOR                          |             |            | - 2           | mercial 80%      |
|               |                       |                                 |                                                                                                                                                                                                                                                                                                                                                                                                                                                                                                                                                                                                                                                                                                                                                                                                                                                                                                                                                                                                                                                                                                                                                                                                                                                                                                                                                                                                                                                                                                                                                                                                                                                                                                                                                                                                                                                                                                                                                                                                                                                                                                                                |            |                         |              |    |                                    |             | L25_       | -             | (III)            |
|               |                       |                                 |                                                                                                                                                                                                                                                                                                                                                                                                                                                                                                                                                                                                                                                                                                                                                                                                                                                                                                                                                                                                                                                                                                                                                                                                                                                                                                                                                                                                                                                                                                                                                                                                                                                                                                                                                                                                                                                                                                                                                                                                                                                                                                                                |            |                         |              |    | Holiday Home                       |             | L24        |               |                  |
|               |                       |                                 |                                                                                                                                                                                                                                                                                                                                                                                                                                                                                                                                                                                                                                                                                                                                                                                                                                                                                                                                                                                                                                                                                                                                                                                                                                                                                                                                                                                                                                                                                                                                                                                                                                                                                                                                                                                                                                                                                                                                                                                                                                                                                                                                |            |                         |              |    | Holiday Home                       |             | L23        |               | - 47.00          |
|               |                       |                                 |                                                                                                                                                                                                                                                                                                                                                                                                                                                                                                                                                                                                                                                                                                                                                                                                                                                                                                                                                                                                                                                                                                                                                                                                                                                                                                                                                                                                                                                                                                                                                                                                                                                                                                                                                                                                                                                                                                                                                                                                                                                                                                                                |            |                         |              |    | Holiday Home                       |             | L22        |               | 7000             |
|               |                       |                                 |                                                                                                                                                                                                                                                                                                                                                                                                                                                                                                                                                                                                                                                                                                                                                                                                                                                                                                                                                                                                                                                                                                                                                                                                                                                                                                                                                                                                                                                                                                                                                                                                                                                                                                                                                                                                                                                                                                                                                                                                                                                                                                                                |            |                         |              |    | Holiday Home                       |             | L21_       |               | 10.000           |
|               |                       |                                 |                                                                                                                                                                                                                                                                                                                                                                                                                                                                                                                                                                                                                                                                                                                                                                                                                                                                                                                                                                                                                                                                                                                                                                                                                                                                                                                                                                                                                                                                                                                                                                                                                                                                                                                                                                                                                                                                                                                                                                                                                                                                                                                                |            |                         |              |    | Holiday Home                       |             | 10         | MES           | S                |
|               |                       |                                 |                                                                                                                                                                                                                                                                                                                                                                                                                                                                                                                                                                                                                                                                                                                                                                                                                                                                                                                                                                                                                                                                                                                                                                                                                                                                                                                                                                                                                                                                                                                                                                                                                                                                                                                                                                                                                                                                                                                                                                                                                                                                                                                                |            |                         |              |    | Holiday Home                       |             |            | N H           | 11 LEVELS        |
|               |                       |                                 |                                                                                                                                                                                                                                                                                                                                                                                                                                                                                                                                                                                                                                                                                                                                                                                                                                                                                                                                                                                                                                                                                                                                                                                                                                                                                                                                                                                                                                                                                                                                                                                                                                                                                                                                                                                                                                                                                                                                                                                                                                                                                                                                |            |                         |              |    |                                    |             | 167        | HOLIDAY HOMES | = 10.00          |
|               |                       |                                 |                                                                                                                                                                                                                                                                                                                                                                                                                                                                                                                                                                                                                                                                                                                                                                                                                                                                                                                                                                                                                                                                                                                                                                                                                                                                                                                                                                                                                                                                                                                                                                                                                                                                                                                                                                                                                                                                                                                                                                                                                                                                                                                                |            |                         |              |    | Holiday Home                       |             | un.        | 1             | - 15.07%         |
|               |                       |                                 |                                                                                                                                                                                                                                                                                                                                                                                                                                                                                                                                                                                                                                                                                                                                                                                                                                                                                                                                                                                                                                                                                                                                                                                                                                                                                                                                                                                                                                                                                                                                                                                                                                                                                                                                                                                                                                                                                                                                                                                                                                                                                                                                |            |                         |              |    | Holiday Home                       |             | 10         | +             | - 4000           |
|               |                       |                                 |                                                                                                                                                                                                                                                                                                                                                                                                                                                                                                                                                                                                                                                                                                                                                                                                                                                                                                                                                                                                                                                                                                                                                                                                                                                                                                                                                                                                                                                                                                                                                                                                                                                                                                                                                                                                                                                                                                                                                                                                                                                                                                                                |            |                         |              |    | Holiday Home                       |             | L16        | +             | - 4/300          |
|               |                       |                                 |                                                                                                                                                                                                                                                                                                                                                                                                                                                                                                                                                                                                                                                                                                                                                                                                                                                                                                                                                                                                                                                                                                                                                                                                                                                                                                                                                                                                                                                                                                                                                                                                                                                                                                                                                                                                                                                                                                                                                                                                                                                                                                                                |            |                         |              |    | Holiday Home                       |             | L15 \$     | +             | - 980            |
|               |                       | 88                              |                                                                                                                                                                                                                                                                                                                                                                                                                                                                                                                                                                                                                                                                                                                                                                                                                                                                                                                                                                                                                                                                                                                                                                                                                                                                                                                                                                                                                                                                                                                                                                                                                                                                                                                                                                                                                                                                                                                                                                                                                                                                                                                                | Beach Club |                         |              |    | Holiday Home                       |             | L14        | 1             | 7,5%             |
|               |                       |                                 |                                                                                                                                                                                                                                                                                                                                                                                                                                                                                                                                                                                                                                                                                                                                                                                                                                                                                                                                                                                                                                                                                                                                                                                                                                                                                                                                                                                                                                                                                                                                                                                                                                                                                                                                                                                                                                                                                                                                                                                                                                                                                                                                |            |                         | 154          |    | Holiday Home Amenities             |             | L13        | AMEN          | 91.100           |
|               |                       | 88                              | Offices                                                                                                                                                                                                                                                                                                                                                                                                                                                                                                                                                                                                                                                                                                                                                                                                                                                                                                                                                                                                                                                                                                                                                                                                                                                                                                                                                                                                                                                                                                                                                                                                                                                                                                                                                                                                                                                                                                                                                                                                                                                                                                                        |            | Food Sanitization / BOH | P15          | 05 | BOH (Kitchen)                      | 5           | L12        | 1000          | 5                |
|               |                       |                                 |                                                                                                                                                                                                                                                                                                                                                                                                                                                                                                                                                                                                                                                                                                                                                                                                                                                                                                                                                                                                                                                                                                                                                                                                                                                                                                                                                                                                                                                                                                                                                                                                                                                                                                                                                                                                                                                                                                                                                                                                                                                                                                                                |            | Residential Services    | P14M         | 04 | Residential Ser. / Staff / Offices |             | 1000000 10 |               | 1-24 168         |
| Cooling Tower |                       | 80(2)                           |                                                                                                                                                                                                                                                                                                                                                                                                                                                                                                                                                                                                                                                                                                                                                                                                                                                                                                                                                                                                                                                                                                                                                                                                                                                                                                                                                                                                                                                                                                                                                                                                                                                                                                                                                                                                                                                                                                                                                                                                                                                                                                                                |            | Residential Services    | P 14IVI      | 04 | Residential Set. / Stall / Offices | 12          | L11_ 8     | 3             |                  |
|               |                       |                                 | Banquet Hall                                                                                                                                                                                                                                                                                                                                                                                                                                                                                                                                                                                                                                                                                                                                                                                                                                                                                                                                                                                                                                                                                                                                                                                                                                                                                                                                                                                                                                                                                                                                                                                                                                                                                                                                                                                                                                                                                                                                                                                                                                                                                                                   | 8          | Prefunction             | P14          | 03 | Prefunction                        | 9009        | 140        | PRE           | 2                |
|               | 7- 1                  |                                 |                                                                                                                                                                                                                                                                                                                                                                                                                                                                                                                                                                                                                                                                                                                                                                                                                                                                                                                                                                                                                                                                                                                                                                                                                                                                                                                                                                                                                                                                                                                                                                                                                                                                                                                                                                                                                                                                                                                                                                                                                                                                                                                                |            | Tarana and a second     |              |    |                                    | -           | L10        |               | 75,000           |
| Chiller       |                       |                                 |                                                                                                                                                                                                                                                                                                                                                                                                                                                                                                                                                                                                                                                                                                                                                                                                                                                                                                                                                                                                                                                                                                                                                                                                                                                                                                                                                                                                                                                                                                                                                                                                                                                                                                                                                                                                                                                                                                                                                                                                                                                                                                                                | 107 P      | Holiday Home            | P13          |    | MEP FLOOR                          |             | 4          | WED           | - Company (1907) |
|               |                       |                                 |                                                                                                                                                                                                                                                                                                                                                                                                                                                                                                                                                                                                                                                                                                                                                                                                                                                                                                                                                                                                                                                                                                                                                                                                                                                                                                                                                                                                                                                                                                                                                                                                                                                                                                                                                                                                                                                                                                                                                                                                                                                                                                                                | 95 P       | Holiday Home            | P12          | 02 |                                    |             | L09        | -             | 100.00           |
| Generator     |                       |                                 |                                                                                                                                                                                                                                                                                                                                                                                                                                                                                                                                                                                                                                                                                                                                                                                                                                                                                                                                                                                                                                                                                                                                                                                                                                                                                                                                                                                                                                                                                                                                                                                                                                                                                                                                                                                                                                                                                                                                                                                                                                                                                                                                | 118 P      | Holiday Home            | P11          | 01 | Adrenaline Zone Lobby              |             | L08        | ADR           | 1000             |
| - Contraction |                       | Freehold                        |                                                                                                                                                                                                                                                                                                                                                                                                                                                                                                                                                                                                                                                                                                                                                                                                                                                                                                                                                                                                                                                                                                                                                                                                                                                                                                                                                                                                                                                                                                                                                                                                                                                                                                                                                                                                                                                                                                                                                                                                                                                                                                                                | 133 P      | Holiday Home            | P10          |    | Retail                             |             | 9          |               | 1000             |
|               |                       |                                 |                                                                                                                                                                                                                                                                                                                                                                                                                                                                                                                                                                                                                                                                                                                                                                                                                                                                                                                                                                                                                                                                                                                                                                                                                                                                                                                                                                                                                                                                                                                                                                                                                                                                                                                                                                                                                                                                                                                                                                                                                                                                                                                                | 141 P      | Freehold                | P09          | -  |                                    |             | L07 3      | -             | 75,000           |
|               |                       | Freehold                        | 1000                                                                                                                                                                                                                                                                                                                                                                                                                                                                                                                                                                                                                                                                                                                                                                                                                                                                                                                                                                                                                                                                                                                                                                                                                                                                                                                                                                                                                                                                                                                                                                                                                                                                                                                                                                                                                                                                                                                                                                                                                                                                                                                           | 140 P      | Penthouse               | P08          |    | Retail                             |             | L06        | 1             | 12,79%           |
|               | -                     | an Indian at                    | Company of the Compan | 141 P      | Penthouse               | P07          |    | Retail                             |             | L05        | 4             |                  |
|               | 7,00                  | Beach Club                      | Night Club                                                                                                                                                                                                                                                                                                                                                                                                                                                                                                                                                                                                                                                                                                                                                                                                                                                                                                                                                                                                                                                                                                                                                                                                                                                                                                                                                                                                                                                                                                                                                                                                                                                                                                                                                                                                                                                                                                                                                                                                                                                                                                                     | 138 P      | Offices                 | P06          |    | Retail                             |             | L04_       | RETAIL        | 7LEVELS          |
|               | Hotel                 | Observation/Adrenaline          | Fig. Box                                                                                                                                                                                                                                                                                                                                                                                                                                                                                                                                                                                                                                                                                                                                                                                                                                                                                                                                                                                                                                                                                                                                                                                                                                                                                                                                                                                                                                                                                                                                                                                                                                                                                                                                                                                                                                                                                                                                                                                                                                                                                                                       | 139 P      | Night Club              | P05<br>P04   | -  |                                    |             |            |               | 12 411           |
| Ramps Access  | Hotel                 | Observation/Adrenaline<br>Hotel | Fine Ulning                                                                                                                                                                                                                                                                                                                                                                                                                                                                                                                                                                                                                                                                                                                                                                                                                                                                                                                                                                                                                                                                                                                                                                                                                                                                                                                                                                                                                                                                                                                                                                                                                                                                                                                                                                                                                                                                                                                                                                                                                                                                                                                    | 138 P      | Retail<br>Banquet Hall  | P04          |    | Retail                             |             | L03        | -             | - 10065          |
|               |                       | riotei                          |                                                                                                                                                                                                                                                                                                                                                                                                                                                                                                                                                                                                                                                                                                                                                                                                                                                                                                                                                                                                                                                                                                                                                                                                                                                                                                                                                                                                                                                                                                                                                                                                                                                                                                                                                                                                                                                                                                                                                                                                                                                                                                                                | 67 P       | Hotel                   | P02          |    | Retail                             |             | L02        | 1             | - 12,000         |
|               |                       |                                 |                                                                                                                                                                                                                                                                                                                                                                                                                                                                                                                                                                                                                                                                                                                                                                                                                                                                                                                                                                                                                                                                                                                                                                                                                                                                                                                                                                                                                                                                                                                                                                                                                                                                                                                                                                                                                                                                                                                                                                                                                                                                                                                                | 30 P       | Holiday Home            | P01          |    | Retail                             |             | L01        | 1             | 433.5            |
| Substation    | 10 3000               |                                 |                                                                                                                                                                                                                                                                                                                                                                                                                                                                                                                                                                                                                                                                                                                                                                                                                                                                                                                                                                                                                                                                                                                                                                                                                                                                                                                                                                                                                                                                                                                                                                                                                                                                                                                                                                                                                                                                                                                                                                                                                                                                                                                                |            |                         |              |    | Labbu                              |             | 9000       | LOBBY         | 1100             |
|               | and the second second |                                 |                                                                                                                                                                                                                                                                                                                                                                                                                                                                                                                                                                                                                                                                                                                                                                                                                                                                                                                                                                                                                                                                                                                                                                                                                                                                                                                                                                                                                                                                                                                                                                                                                                                                                                                                                                                                                                                                                                                                                                                                                                                                                                                                | 0P         | DROP OFF                | PG -         |    | Lobby                              |             | L00        |               | 3.000            |
|               |                       | UTILITY CORRIDOR                |                                                                                                                                                                                                                                                                                                                                                                                                                                                                                                                                                                                                                                                                                                                                                                                                                                                                                                                                                                                                                                                                                                                                                                                                                                                                                                                                                                                                                                                                                                                                                                                                                                                                                                                                                                                                                                                                                                                                                                                                                                                                                                                                | 11 P       | Freehold                | PB01         |    | MEP FLOOR                          |             | 0 2000     |               |                  |
|               | 15                    |                                 |                                                                                                                                                                                                                                                                                                                                                                                                                                                                                                                                                                                                                                                                                                                                                                                                                                                                                                                                                                                                                                                                                                                                                                                                                                                                                                                                                                                                                                                                                                                                                                                                                                                                                                                                                                                                                                                                                                                                                                                                                                                                                                                                | 18 P       | Freehold                | PB02         |    |                                    | non-Mothins | 900        |               | 100              |
|               |                       |                                 |                                                                                                                                                                                                                                                                                                                                                                                                                                                                                                                                                                                                                                                                                                                                                                                                                                                                                                                                                                                                                                                                                                                                                                                                                                                                                                                                                                                                                                                                                                                                                                                                                                                                                                                                                                                                                                                                                                                                                                                                                                                                                                                                | 49 P       | Freehold<br>Freehold    | PB03         |    |                                    |             |            | 4             |                  |
|               |                       |                                 |                                                                                                                                                                                                                                                                                                                                                                                                                                                                                                                                                                                                                                                                                                                                                                                                                                                                                                                                                                                                                                                                                                                                                                                                                                                                                                                                                                                                                                                                                                                                                                                                                                                                                                                                                                                                                                                                                                                                                                                                                                                                                                                                | 53 P       | Freehold                | PB04<br>PB05 |    |                                    |             |            |               |                  |
|               |                       |                                 |                                                                                                                                                                                                                                                                                                                                                                                                                                                                                                                                                                                                                                                                                                                                                                                                                                                                                                                                                                                                                                                                                                                                                                                                                                                                                                                                                                                                                                                                                                                                                                                                                                                                                                                                                                                                                                                                                                                                                                                                                                                                                                                                | 53 P       | Freehold                | PB05         |    |                                    |             |            | ı             |                  |
|               |                       |                                 |                                                                                                                                                                                                                                                                                                                                                                                                                                                                                                                                                                                                                                                                                                                                                                                                                                                                                                                                                                                                                                                                                                                                                                                                                                                                                                                                                                                                                                                                                                                                                                                                                                                                                                                                                                                                                                                                                                                                                                                                                                                                                                                                | 53 P       | Freehold                | PB07         |    |                                    |             |            |               |                  |
|               |                       |                                 |                                                                                                                                                                                                                                                                                                                                                                                                                                                                                                                                                                                                                                                                                                                                                                                                                                                                                                                                                                                                                                                                                                                                                                                                                                                                                                                                                                                                                                                                                                                                                                                                                                                                                                                                                                                                                                                                                                                                                                                                                                                                                                                                |            | Freehold                | PB08         |    |                                    |             |            | 4             |                  |
|               |                       |                                 |                                                                                                                                                                                                                                                                                                                                                                                                                                                                                                                                                                                                                                                                                                                                                                                                                                                                                                                                                                                                                                                                                                                                                                                                                                                                                                                                                                                                                                                                                                                                                                                                                                                                                                                                                                                                                                                                                                                                                                                                                                                                                                                                | 35 P       | Freehold                | PB09         |    |                                    |             |            | 4             |                  |
|               |                       |                                 |                                                                                                                                                                                                                                                                                                                                                                                                                                                                                                                                                                                                                                                                                                                                                                                                                                                                                                                                                                                                                                                                                                                                                                                                                                                                                                                                                                                                                                                                                                                                                                                                                                                                                                                                                                                                                                                                                                                                                                                                                                                                                                                                | 35 P       | Freetioid               | 1 503        |    |                                    |             |            | 46            |                  |