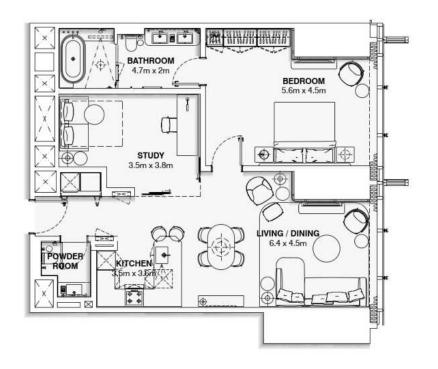

## BURJ AZIZI

|               |                       |                                 |                                                                                                                                                                                                                                                                                                                                                                                                                                                                                                                                                                                                                                                                                                                                                                                                                                                                                                                                                                                                                                                                                                                                                                                                                                                                                                                                                                                                                                                                                                                                                                                                                                                                                                                                                                                                                                                                                                                                                                                                                                                                                                                                |            |                         |              | -  | <del></del>                        |             |            |               | -75.00           |
|---------------|-----------------------|---------------------------------|--------------------------------------------------------------------------------------------------------------------------------------------------------------------------------------------------------------------------------------------------------------------------------------------------------------------------------------------------------------------------------------------------------------------------------------------------------------------------------------------------------------------------------------------------------------------------------------------------------------------------------------------------------------------------------------------------------------------------------------------------------------------------------------------------------------------------------------------------------------------------------------------------------------------------------------------------------------------------------------------------------------------------------------------------------------------------------------------------------------------------------------------------------------------------------------------------------------------------------------------------------------------------------------------------------------------------------------------------------------------------------------------------------------------------------------------------------------------------------------------------------------------------------------------------------------------------------------------------------------------------------------------------------------------------------------------------------------------------------------------------------------------------------------------------------------------------------------------------------------------------------------------------------------------------------------------------------------------------------------------------------------------------------------------------------------------------------------------------------------------------------|------------|-------------------------|--------------|----|------------------------------------|-------------|------------|---------------|------------------|
|               |                       |                                 |                                                                                                                                                                                                                                                                                                                                                                                                                                                                                                                                                                                                                                                                                                                                                                                                                                                                                                                                                                                                                                                                                                                                                                                                                                                                                                                                                                                                                                                                                                                                                                                                                                                                                                                                                                                                                                                                                                                                                                                                                                                                                                                                |            |                         |              |    |                                    |             | 8          | WEb           |                  |
|               |                       |                                 |                                                                                                                                                                                                                                                                                                                                                                                                                                                                                                                                                                                                                                                                                                                                                                                                                                                                                                                                                                                                                                                                                                                                                                                                                                                                                                                                                                                                                                                                                                                                                                                                                                                                                                                                                                                                                                                                                                                                                                                                                                                                                                                                |            |                         |              |    | MEP FLOOR                          |             |            | - 2           | mercial 80%      |
|               |                       |                                 |                                                                                                                                                                                                                                                                                                                                                                                                                                                                                                                                                                                                                                                                                                                                                                                                                                                                                                                                                                                                                                                                                                                                                                                                                                                                                                                                                                                                                                                                                                                                                                                                                                                                                                                                                                                                                                                                                                                                                                                                                                                                                                                                |            |                         |              |    |                                    |             | L25_       | -             | (III)            |
|               |                       |                                 |                                                                                                                                                                                                                                                                                                                                                                                                                                                                                                                                                                                                                                                                                                                                                                                                                                                                                                                                                                                                                                                                                                                                                                                                                                                                                                                                                                                                                                                                                                                                                                                                                                                                                                                                                                                                                                                                                                                                                                                                                                                                                                                                |            |                         |              |    | Holiday Home                       |             | L24        |               |                  |
|               |                       |                                 |                                                                                                                                                                                                                                                                                                                                                                                                                                                                                                                                                                                                                                                                                                                                                                                                                                                                                                                                                                                                                                                                                                                                                                                                                                                                                                                                                                                                                                                                                                                                                                                                                                                                                                                                                                                                                                                                                                                                                                                                                                                                                                                                |            |                         |              |    | Holiday Home                       |             | L23        |               | - 47.00          |
|               |                       |                                 |                                                                                                                                                                                                                                                                                                                                                                                                                                                                                                                                                                                                                                                                                                                                                                                                                                                                                                                                                                                                                                                                                                                                                                                                                                                                                                                                                                                                                                                                                                                                                                                                                                                                                                                                                                                                                                                                                                                                                                                                                                                                                                                                |            |                         |              |    | Holiday Home                       |             | L22        |               | 7000             |
|               |                       |                                 |                                                                                                                                                                                                                                                                                                                                                                                                                                                                                                                                                                                                                                                                                                                                                                                                                                                                                                                                                                                                                                                                                                                                                                                                                                                                                                                                                                                                                                                                                                                                                                                                                                                                                                                                                                                                                                                                                                                                                                                                                                                                                                                                |            |                         |              |    | Holiday Home                       |             | L21_       |               | 10.000           |
|               |                       |                                 |                                                                                                                                                                                                                                                                                                                                                                                                                                                                                                                                                                                                                                                                                                                                                                                                                                                                                                                                                                                                                                                                                                                                                                                                                                                                                                                                                                                                                                                                                                                                                                                                                                                                                                                                                                                                                                                                                                                                                                                                                                                                                                                                |            |                         |              |    | Holiday Home                       |             | 10         | MES           | S                |
|               |                       |                                 |                                                                                                                                                                                                                                                                                                                                                                                                                                                                                                                                                                                                                                                                                                                                                                                                                                                                                                                                                                                                                                                                                                                                                                                                                                                                                                                                                                                                                                                                                                                                                                                                                                                                                                                                                                                                                                                                                                                                                                                                                                                                                                                                |            |                         |              |    | Holiday Home                       |             |            | N H           | 11 LEVELS        |
|               |                       |                                 |                                                                                                                                                                                                                                                                                                                                                                                                                                                                                                                                                                                                                                                                                                                                                                                                                                                                                                                                                                                                                                                                                                                                                                                                                                                                                                                                                                                                                                                                                                                                                                                                                                                                                                                                                                                                                                                                                                                                                                                                                                                                                                                                |            |                         |              |    |                                    |             | 167        | HOLIDAY HOMES | = 10.00          |
|               |                       |                                 |                                                                                                                                                                                                                                                                                                                                                                                                                                                                                                                                                                                                                                                                                                                                                                                                                                                                                                                                                                                                                                                                                                                                                                                                                                                                                                                                                                                                                                                                                                                                                                                                                                                                                                                                                                                                                                                                                                                                                                                                                                                                                                                                |            |                         |              |    | Holiday Home                       |             | un.        | 1             | - 15.07%         |
|               |                       |                                 |                                                                                                                                                                                                                                                                                                                                                                                                                                                                                                                                                                                                                                                                                                                                                                                                                                                                                                                                                                                                                                                                                                                                                                                                                                                                                                                                                                                                                                                                                                                                                                                                                                                                                                                                                                                                                                                                                                                                                                                                                                                                                                                                |            |                         |              |    | Holiday Home                       |             | 10         | +             | - 4000           |
|               |                       |                                 |                                                                                                                                                                                                                                                                                                                                                                                                                                                                                                                                                                                                                                                                                                                                                                                                                                                                                                                                                                                                                                                                                                                                                                                                                                                                                                                                                                                                                                                                                                                                                                                                                                                                                                                                                                                                                                                                                                                                                                                                                                                                                                                                |            |                         |              |    | Holiday Home                       |             | L16        | +             | - 4/300          |
|               |                       |                                 |                                                                                                                                                                                                                                                                                                                                                                                                                                                                                                                                                                                                                                                                                                                                                                                                                                                                                                                                                                                                                                                                                                                                                                                                                                                                                                                                                                                                                                                                                                                                                                                                                                                                                                                                                                                                                                                                                                                                                                                                                                                                                                                                |            |                         |              |    | Holiday Home                       |             | L15 \$     | +             | - 980            |
|               |                       | 88                              |                                                                                                                                                                                                                                                                                                                                                                                                                                                                                                                                                                                                                                                                                                                                                                                                                                                                                                                                                                                                                                                                                                                                                                                                                                                                                                                                                                                                                                                                                                                                                                                                                                                                                                                                                                                                                                                                                                                                                                                                                                                                                                                                | Beach Club |                         |              |    | Holiday Home                       |             | L14        | 1             | 7,5%             |
|               |                       |                                 |                                                                                                                                                                                                                                                                                                                                                                                                                                                                                                                                                                                                                                                                                                                                                                                                                                                                                                                                                                                                                                                                                                                                                                                                                                                                                                                                                                                                                                                                                                                                                                                                                                                                                                                                                                                                                                                                                                                                                                                                                                                                                                                                |            |                         | 154          |    | Holiday Home Amenities             |             | L13        | AMEN          | 91.100           |
|               |                       | 88                              | Offices                                                                                                                                                                                                                                                                                                                                                                                                                                                                                                                                                                                                                                                                                                                                                                                                                                                                                                                                                                                                                                                                                                                                                                                                                                                                                                                                                                                                                                                                                                                                                                                                                                                                                                                                                                                                                                                                                                                                                                                                                                                                                                                        |            | Food Sanitization / BOH | P15          | 05 | BOH (Kitchen)                      | 5           | L12        | 1000          | 5                |
|               |                       |                                 |                                                                                                                                                                                                                                                                                                                                                                                                                                                                                                                                                                                                                                                                                                                                                                                                                                                                                                                                                                                                                                                                                                                                                                                                                                                                                                                                                                                                                                                                                                                                                                                                                                                                                                                                                                                                                                                                                                                                                                                                                                                                                                                                |            | Residential Services    | P14M         | 04 | Residential Ser. / Staff / Offices |             | 1000000 10 |               | 1-24 168         |
| Cooling Tower |                       | 80(2)                           |                                                                                                                                                                                                                                                                                                                                                                                                                                                                                                                                                                                                                                                                                                                                                                                                                                                                                                                                                                                                                                                                                                                                                                                                                                                                                                                                                                                                                                                                                                                                                                                                                                                                                                                                                                                                                                                                                                                                                                                                                                                                                                                                |            | Residential Services    | P 14IVI      | 04 | Residential Set. / Stall / Offices | 12          | L11_ 8     | 3             |                  |
|               |                       |                                 | Banquet Hall                                                                                                                                                                                                                                                                                                                                                                                                                                                                                                                                                                                                                                                                                                                                                                                                                                                                                                                                                                                                                                                                                                                                                                                                                                                                                                                                                                                                                                                                                                                                                                                                                                                                                                                                                                                                                                                                                                                                                                                                                                                                                                                   | 8          | Prefunction             | P14          | 03 | Prefunction                        | 9009        | 140        | PRE           | 2                |
|               | 7- 1                  |                                 |                                                                                                                                                                                                                                                                                                                                                                                                                                                                                                                                                                                                                                                                                                                                                                                                                                                                                                                                                                                                                                                                                                                                                                                                                                                                                                                                                                                                                                                                                                                                                                                                                                                                                                                                                                                                                                                                                                                                                                                                                                                                                                                                |            | Tarana and a second     |              |    |                                    | -           | L10        |               | 75,000           |
| Chiller       |                       |                                 |                                                                                                                                                                                                                                                                                                                                                                                                                                                                                                                                                                                                                                                                                                                                                                                                                                                                                                                                                                                                                                                                                                                                                                                                                                                                                                                                                                                                                                                                                                                                                                                                                                                                                                                                                                                                                                                                                                                                                                                                                                                                                                                                | 107 P      | Holiday Home            | P13          |    | MEP FLOOR                          |             | 4          | WED           | - Company (1907) |
|               |                       |                                 |                                                                                                                                                                                                                                                                                                                                                                                                                                                                                                                                                                                                                                                                                                                                                                                                                                                                                                                                                                                                                                                                                                                                                                                                                                                                                                                                                                                                                                                                                                                                                                                                                                                                                                                                                                                                                                                                                                                                                                                                                                                                                                                                | 95 P       | Holiday Home            | P12          | 02 |                                    |             | L09        | -             | 100.00           |
| Generator     |                       |                                 |                                                                                                                                                                                                                                                                                                                                                                                                                                                                                                                                                                                                                                                                                                                                                                                                                                                                                                                                                                                                                                                                                                                                                                                                                                                                                                                                                                                                                                                                                                                                                                                                                                                                                                                                                                                                                                                                                                                                                                                                                                                                                                                                | 118 P      | Holiday Home            | P11          | 01 | Adrenaline Zone Lobby              |             | L08        | ADR           | 1000             |
| - Contraction |                       | Freehold                        |                                                                                                                                                                                                                                                                                                                                                                                                                                                                                                                                                                                                                                                                                                                                                                                                                                                                                                                                                                                                                                                                                                                                                                                                                                                                                                                                                                                                                                                                                                                                                                                                                                                                                                                                                                                                                                                                                                                                                                                                                                                                                                                                | 133 P      | Holiday Home            | P10          |    | Retail                             |             | 9          |               | 1000             |
|               |                       |                                 |                                                                                                                                                                                                                                                                                                                                                                                                                                                                                                                                                                                                                                                                                                                                                                                                                                                                                                                                                                                                                                                                                                                                                                                                                                                                                                                                                                                                                                                                                                                                                                                                                                                                                                                                                                                                                                                                                                                                                                                                                                                                                                                                | 141 P      | Freehold                | P09          | -  |                                    |             | L07 3      | -             | 75,000           |
|               |                       | Freehold                        | 1000                                                                                                                                                                                                                                                                                                                                                                                                                                                                                                                                                                                                                                                                                                                                                                                                                                                                                                                                                                                                                                                                                                                                                                                                                                                                                                                                                                                                                                                                                                                                                                                                                                                                                                                                                                                                                                                                                                                                                                                                                                                                                                                           | 140 P      | Penthouse               | P08          |    | Retail                             |             | L06        | 1             | 12,79%           |
|               | -                     | an Indian at                    | Company of the Compan | 141 P      | Penthouse               | P07          |    | Retail                             |             | L05        | 4             |                  |
|               | 7,00                  | Beach Club                      | Night Club                                                                                                                                                                                                                                                                                                                                                                                                                                                                                                                                                                                                                                                                                                                                                                                                                                                                                                                                                                                                                                                                                                                                                                                                                                                                                                                                                                                                                                                                                                                                                                                                                                                                                                                                                                                                                                                                                                                                                                                                                                                                                                                     | 138 P      | Offices                 | P06          |    | Retail                             |             | L04_       | RETAIL        | 7LEVELS          |
|               | Hotel                 | Observation/Adrenaline          | Fig. Box                                                                                                                                                                                                                                                                                                                                                                                                                                                                                                                                                                                                                                                                                                                                                                                                                                                                                                                                                                                                                                                                                                                                                                                                                                                                                                                                                                                                                                                                                                                                                                                                                                                                                                                                                                                                                                                                                                                                                                                                                                                                                                                       | 139 P      | Night Club              | P05<br>P04   | -  |                                    |             |            |               | 12 411           |
| Ramps Access  | Hotel                 | Observation/Adrenaline<br>Hotel | Fine Ulning                                                                                                                                                                                                                                                                                                                                                                                                                                                                                                                                                                                                                                                                                                                                                                                                                                                                                                                                                                                                                                                                                                                                                                                                                                                                                                                                                                                                                                                                                                                                                                                                                                                                                                                                                                                                                                                                                                                                                                                                                                                                                                                    | 138 P      | Retail<br>Banquet Hall  | P04          |    | Retail                             |             | L03        | -             | - 10065          |
|               |                       | riotei                          |                                                                                                                                                                                                                                                                                                                                                                                                                                                                                                                                                                                                                                                                                                                                                                                                                                                                                                                                                                                                                                                                                                                                                                                                                                                                                                                                                                                                                                                                                                                                                                                                                                                                                                                                                                                                                                                                                                                                                                                                                                                                                                                                | 67 P       | Hotel                   | P02          |    | Retail                             |             | L02        | 1             | - 12,000         |
|               |                       |                                 |                                                                                                                                                                                                                                                                                                                                                                                                                                                                                                                                                                                                                                                                                                                                                                                                                                                                                                                                                                                                                                                                                                                                                                                                                                                                                                                                                                                                                                                                                                                                                                                                                                                                                                                                                                                                                                                                                                                                                                                                                                                                                                                                | 30 P       | Holiday Home            | P01          |    | Retail                             |             | L01        | 1             | 433.5            |
| Substation    | 10 3000               |                                 |                                                                                                                                                                                                                                                                                                                                                                                                                                                                                                                                                                                                                                                                                                                                                                                                                                                                                                                                                                                                                                                                                                                                                                                                                                                                                                                                                                                                                                                                                                                                                                                                                                                                                                                                                                                                                                                                                                                                                                                                                                                                                                                                |            |                         |              |    | Labbu                              |             | 9000       | LOBBY         | 1100             |
|               | and the second second |                                 |                                                                                                                                                                                                                                                                                                                                                                                                                                                                                                                                                                                                                                                                                                                                                                                                                                                                                                                                                                                                                                                                                                                                                                                                                                                                                                                                                                                                                                                                                                                                                                                                                                                                                                                                                                                                                                                                                                                                                                                                                                                                                                                                | 0P         | DROP OFF                | PG -         |    | Lobby                              |             | L00        |               | 3.000            |
|               |                       | UTILITY CORRIDOR                |                                                                                                                                                                                                                                                                                                                                                                                                                                                                                                                                                                                                                                                                                                                                                                                                                                                                                                                                                                                                                                                                                                                                                                                                                                                                                                                                                                                                                                                                                                                                                                                                                                                                                                                                                                                                                                                                                                                                                                                                                                                                                                                                | 11 P       | Freehold                | PB01         |    | MEP FLOOR                          |             | 0 2000     |               |                  |
|               | 15                    |                                 |                                                                                                                                                                                                                                                                                                                                                                                                                                                                                                                                                                                                                                                                                                                                                                                                                                                                                                                                                                                                                                                                                                                                                                                                                                                                                                                                                                                                                                                                                                                                                                                                                                                                                                                                                                                                                                                                                                                                                                                                                                                                                                                                | 18 P       | Freehold                | PB02         |    |                                    | non-Mothins | 900        |               | 100              |
|               |                       |                                 |                                                                                                                                                                                                                                                                                                                                                                                                                                                                                                                                                                                                                                                                                                                                                                                                                                                                                                                                                                                                                                                                                                                                                                                                                                                                                                                                                                                                                                                                                                                                                                                                                                                                                                                                                                                                                                                                                                                                                                                                                                                                                                                                | 49 P       | Freehold<br>Freehold    | PB03         |    |                                    |             |            | 4             |                  |
|               |                       |                                 |                                                                                                                                                                                                                                                                                                                                                                                                                                                                                                                                                                                                                                                                                                                                                                                                                                                                                                                                                                                                                                                                                                                                                                                                                                                                                                                                                                                                                                                                                                                                                                                                                                                                                                                                                                                                                                                                                                                                                                                                                                                                                                                                | 53 P       | Freehold                | PB04<br>PB05 |    |                                    |             |            |               |                  |
|               |                       |                                 |                                                                                                                                                                                                                                                                                                                                                                                                                                                                                                                                                                                                                                                                                                                                                                                                                                                                                                                                                                                                                                                                                                                                                                                                                                                                                                                                                                                                                                                                                                                                                                                                                                                                                                                                                                                                                                                                                                                                                                                                                                                                                                                                | 53 P       | Freehold                | PB05         |    |                                    |             |            | ı             |                  |
|               |                       |                                 |                                                                                                                                                                                                                                                                                                                                                                                                                                                                                                                                                                                                                                                                                                                                                                                                                                                                                                                                                                                                                                                                                                                                                                                                                                                                                                                                                                                                                                                                                                                                                                                                                                                                                                                                                                                                                                                                                                                                                                                                                                                                                                                                | 53 P       | Freehold                | PB07         |    |                                    |             |            |               |                  |
|               |                       |                                 |                                                                                                                                                                                                                                                                                                                                                                                                                                                                                                                                                                                                                                                                                                                                                                                                                                                                                                                                                                                                                                                                                                                                                                                                                                                                                                                                                                                                                                                                                                                                                                                                                                                                                                                                                                                                                                                                                                                                                                                                                                                                                                                                |            | Freehold                | PB08         |    |                                    |             |            | 4             |                  |
|               |                       |                                 |                                                                                                                                                                                                                                                                                                                                                                                                                                                                                                                                                                                                                                                                                                                                                                                                                                                                                                                                                                                                                                                                                                                                                                                                                                                                                                                                                                                                                                                                                                                                                                                                                                                                                                                                                                                                                                                                                                                                                                                                                                                                                                                                | 35 P       | Freehold                | PB09         |    |                                    |             |            | 4             |                  |
|               |                       |                                 |                                                                                                                                                                                                                                                                                                                                                                                                                                                                                                                                                                                                                                                                                                                                                                                                                                                                                                                                                                                                                                                                                                                                                                                                                                                                                                                                                                                                                                                                                                                                                                                                                                                                                                                                                                                                                                                                                                                                                                                                                                                                                                                                | 35 P       | Freetioid               | 1 503        |    |                                    |             |            | 46            |                  |