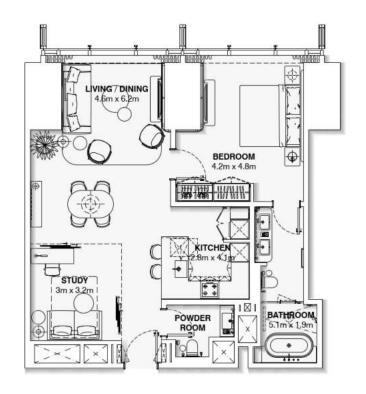

## BURJ AZIZI

|               |                       |                                 |                                                                                                                                                                                                                                                                                                                                                                                                                                                                                                                                                                                                                                                                                                                                                                                                                                                                                                                                                                                                                                                                                                                                                                                                                                                                                                                                                                                                                                                                                                                                                                                                                                                                                                                                                                                                                                                                                                                                                                                                                                                                                                                                |            |                         |              | -  | <del></del>                        |             |            |               | -75.00           |
|---------------|-----------------------|---------------------------------|--------------------------------------------------------------------------------------------------------------------------------------------------------------------------------------------------------------------------------------------------------------------------------------------------------------------------------------------------------------------------------------------------------------------------------------------------------------------------------------------------------------------------------------------------------------------------------------------------------------------------------------------------------------------------------------------------------------------------------------------------------------------------------------------------------------------------------------------------------------------------------------------------------------------------------------------------------------------------------------------------------------------------------------------------------------------------------------------------------------------------------------------------------------------------------------------------------------------------------------------------------------------------------------------------------------------------------------------------------------------------------------------------------------------------------------------------------------------------------------------------------------------------------------------------------------------------------------------------------------------------------------------------------------------------------------------------------------------------------------------------------------------------------------------------------------------------------------------------------------------------------------------------------------------------------------------------------------------------------------------------------------------------------------------------------------------------------------------------------------------------------|------------|-------------------------|--------------|----|------------------------------------|-------------|------------|---------------|------------------|
|               |                       |                                 |                                                                                                                                                                                                                                                                                                                                                                                                                                                                                                                                                                                                                                                                                                                                                                                                                                                                                                                                                                                                                                                                                                                                                                                                                                                                                                                                                                                                                                                                                                                                                                                                                                                                                                                                                                                                                                                                                                                                                                                                                                                                                                                                |            |                         |              |    |                                    |             | 8          | WEb           |                  |
|               |                       |                                 |                                                                                                                                                                                                                                                                                                                                                                                                                                                                                                                                                                                                                                                                                                                                                                                                                                                                                                                                                                                                                                                                                                                                                                                                                                                                                                                                                                                                                                                                                                                                                                                                                                                                                                                                                                                                                                                                                                                                                                                                                                                                                                                                |            |                         |              |    | MEP FLOOR                          |             |            | - 2           | mercial 80%      |
|               |                       |                                 |                                                                                                                                                                                                                                                                                                                                                                                                                                                                                                                                                                                                                                                                                                                                                                                                                                                                                                                                                                                                                                                                                                                                                                                                                                                                                                                                                                                                                                                                                                                                                                                                                                                                                                                                                                                                                                                                                                                                                                                                                                                                                                                                |            |                         |              |    |                                    |             | L25_       | -             | (III)            |
|               |                       |                                 |                                                                                                                                                                                                                                                                                                                                                                                                                                                                                                                                                                                                                                                                                                                                                                                                                                                                                                                                                                                                                                                                                                                                                                                                                                                                                                                                                                                                                                                                                                                                                                                                                                                                                                                                                                                                                                                                                                                                                                                                                                                                                                                                |            |                         |              |    | Holiday Home                       |             | L24        |               |                  |
|               |                       |                                 |                                                                                                                                                                                                                                                                                                                                                                                                                                                                                                                                                                                                                                                                                                                                                                                                                                                                                                                                                                                                                                                                                                                                                                                                                                                                                                                                                                                                                                                                                                                                                                                                                                                                                                                                                                                                                                                                                                                                                                                                                                                                                                                                |            |                         |              |    | Holiday Home                       |             | L23        |               | - 47.00          |
|               |                       |                                 |                                                                                                                                                                                                                                                                                                                                                                                                                                                                                                                                                                                                                                                                                                                                                                                                                                                                                                                                                                                                                                                                                                                                                                                                                                                                                                                                                                                                                                                                                                                                                                                                                                                                                                                                                                                                                                                                                                                                                                                                                                                                                                                                |            |                         |              |    | Holiday Home                       |             | L22        |               | 7000             |
|               |                       |                                 |                                                                                                                                                                                                                                                                                                                                                                                                                                                                                                                                                                                                                                                                                                                                                                                                                                                                                                                                                                                                                                                                                                                                                                                                                                                                                                                                                                                                                                                                                                                                                                                                                                                                                                                                                                                                                                                                                                                                                                                                                                                                                                                                |            |                         |              |    | Holiday Home                       |             | L21_       |               | 10.000           |
|               |                       |                                 |                                                                                                                                                                                                                                                                                                                                                                                                                                                                                                                                                                                                                                                                                                                                                                                                                                                                                                                                                                                                                                                                                                                                                                                                                                                                                                                                                                                                                                                                                                                                                                                                                                                                                                                                                                                                                                                                                                                                                                                                                                                                                                                                |            |                         |              |    | Holiday Home                       |             | 10         | MES           | S                |
|               |                       |                                 |                                                                                                                                                                                                                                                                                                                                                                                                                                                                                                                                                                                                                                                                                                                                                                                                                                                                                                                                                                                                                                                                                                                                                                                                                                                                                                                                                                                                                                                                                                                                                                                                                                                                                                                                                                                                                                                                                                                                                                                                                                                                                                                                |            |                         |              |    | Holiday Home                       |             |            | N H           | 11 LEVELS        |
|               |                       |                                 |                                                                                                                                                                                                                                                                                                                                                                                                                                                                                                                                                                                                                                                                                                                                                                                                                                                                                                                                                                                                                                                                                                                                                                                                                                                                                                                                                                                                                                                                                                                                                                                                                                                                                                                                                                                                                                                                                                                                                                                                                                                                                                                                |            |                         |              |    |                                    |             | 167        | HOLIDAY HOMES | = 10.00          |
|               |                       |                                 |                                                                                                                                                                                                                                                                                                                                                                                                                                                                                                                                                                                                                                                                                                                                                                                                                                                                                                                                                                                                                                                                                                                                                                                                                                                                                                                                                                                                                                                                                                                                                                                                                                                                                                                                                                                                                                                                                                                                                                                                                                                                                                                                |            |                         |              |    | Holiday Home                       |             | un.        | 1             | - 15.07%         |
|               |                       |                                 |                                                                                                                                                                                                                                                                                                                                                                                                                                                                                                                                                                                                                                                                                                                                                                                                                                                                                                                                                                                                                                                                                                                                                                                                                                                                                                                                                                                                                                                                                                                                                                                                                                                                                                                                                                                                                                                                                                                                                                                                                                                                                                                                |            |                         |              |    | Holiday Home                       |             | 10         | +             | - 4000           |
|               |                       |                                 |                                                                                                                                                                                                                                                                                                                                                                                                                                                                                                                                                                                                                                                                                                                                                                                                                                                                                                                                                                                                                                                                                                                                                                                                                                                                                                                                                                                                                                                                                                                                                                                                                                                                                                                                                                                                                                                                                                                                                                                                                                                                                                                                |            |                         |              |    | Holiday Home                       |             | L16        | +             | - 4/300          |
|               |                       |                                 |                                                                                                                                                                                                                                                                                                                                                                                                                                                                                                                                                                                                                                                                                                                                                                                                                                                                                                                                                                                                                                                                                                                                                                                                                                                                                                                                                                                                                                                                                                                                                                                                                                                                                                                                                                                                                                                                                                                                                                                                                                                                                                                                |            |                         |              |    | Holiday Home                       |             | L15 \$     | +             | - 980            |
|               |                       | 88                              |                                                                                                                                                                                                                                                                                                                                                                                                                                                                                                                                                                                                                                                                                                                                                                                                                                                                                                                                                                                                                                                                                                                                                                                                                                                                                                                                                                                                                                                                                                                                                                                                                                                                                                                                                                                                                                                                                                                                                                                                                                                                                                                                | Beach Club |                         |              |    | Holiday Home                       |             | L14        | 1             | 7,5%             |
|               |                       |                                 |                                                                                                                                                                                                                                                                                                                                                                                                                                                                                                                                                                                                                                                                                                                                                                                                                                                                                                                                                                                                                                                                                                                                                                                                                                                                                                                                                                                                                                                                                                                                                                                                                                                                                                                                                                                                                                                                                                                                                                                                                                                                                                                                |            |                         | 154          |    | Holiday Home Amenities             |             | L13        | AMEN          | 91.100           |
|               |                       | 88                              | Offices                                                                                                                                                                                                                                                                                                                                                                                                                                                                                                                                                                                                                                                                                                                                                                                                                                                                                                                                                                                                                                                                                                                                                                                                                                                                                                                                                                                                                                                                                                                                                                                                                                                                                                                                                                                                                                                                                                                                                                                                                                                                                                                        |            | Food Sanitization / BOH | P15          | 05 | BOH (Kitchen)                      | 5           | L12        | 1000          | 5                |
|               |                       |                                 |                                                                                                                                                                                                                                                                                                                                                                                                                                                                                                                                                                                                                                                                                                                                                                                                                                                                                                                                                                                                                                                                                                                                                                                                                                                                                                                                                                                                                                                                                                                                                                                                                                                                                                                                                                                                                                                                                                                                                                                                                                                                                                                                |            | Residential Services    | P14M         | 04 | Residential Ser. / Staff / Offices |             | 1000000 10 |               | 1-24 168         |
| Cooling Tower |                       | 80(2)                           |                                                                                                                                                                                                                                                                                                                                                                                                                                                                                                                                                                                                                                                                                                                                                                                                                                                                                                                                                                                                                                                                                                                                                                                                                                                                                                                                                                                                                                                                                                                                                                                                                                                                                                                                                                                                                                                                                                                                                                                                                                                                                                                                |            | Residential Services    | P 14IVI      | 04 | Residential Set. / Stall / Offices | 12          | L11_ 8     | 3             |                  |
|               |                       |                                 | Banquet Hall                                                                                                                                                                                                                                                                                                                                                                                                                                                                                                                                                                                                                                                                                                                                                                                                                                                                                                                                                                                                                                                                                                                                                                                                                                                                                                                                                                                                                                                                                                                                                                                                                                                                                                                                                                                                                                                                                                                                                                                                                                                                                                                   | 8          | Prefunction             | P14          | 03 | Prefunction                        | 9009        | 140        | PRE           | 2                |
|               | 7- 1                  |                                 |                                                                                                                                                                                                                                                                                                                                                                                                                                                                                                                                                                                                                                                                                                                                                                                                                                                                                                                                                                                                                                                                                                                                                                                                                                                                                                                                                                                                                                                                                                                                                                                                                                                                                                                                                                                                                                                                                                                                                                                                                                                                                                                                |            | Tarana and a second     |              |    |                                    | -           | L10        |               | 75,000           |
| Chiller       |                       |                                 |                                                                                                                                                                                                                                                                                                                                                                                                                                                                                                                                                                                                                                                                                                                                                                                                                                                                                                                                                                                                                                                                                                                                                                                                                                                                                                                                                                                                                                                                                                                                                                                                                                                                                                                                                                                                                                                                                                                                                                                                                                                                                                                                | 107 P      | Holiday Home            | P13          |    | MEP FLOOR                          |             | 4          | WED           | - Company (1907) |
|               |                       |                                 |                                                                                                                                                                                                                                                                                                                                                                                                                                                                                                                                                                                                                                                                                                                                                                                                                                                                                                                                                                                                                                                                                                                                                                                                                                                                                                                                                                                                                                                                                                                                                                                                                                                                                                                                                                                                                                                                                                                                                                                                                                                                                                                                | 95 P       | Holiday Home            | P12          | 02 |                                    |             | L09        | -             | 100.00           |
| Generator     |                       |                                 |                                                                                                                                                                                                                                                                                                                                                                                                                                                                                                                                                                                                                                                                                                                                                                                                                                                                                                                                                                                                                                                                                                                                                                                                                                                                                                                                                                                                                                                                                                                                                                                                                                                                                                                                                                                                                                                                                                                                                                                                                                                                                                                                | 118 P      | Holiday Home            | P11          | 01 | Adrenaline Zone Lobby              |             | L08        | ADR           | 1000             |
| - Contraction |                       | Freehold                        |                                                                                                                                                                                                                                                                                                                                                                                                                                                                                                                                                                                                                                                                                                                                                                                                                                                                                                                                                                                                                                                                                                                                                                                                                                                                                                                                                                                                                                                                                                                                                                                                                                                                                                                                                                                                                                                                                                                                                                                                                                                                                                                                | 133 P      | Holiday Home            | P10          |    | Retail                             |             | 9          |               | 1000             |
|               |                       |                                 |                                                                                                                                                                                                                                                                                                                                                                                                                                                                                                                                                                                                                                                                                                                                                                                                                                                                                                                                                                                                                                                                                                                                                                                                                                                                                                                                                                                                                                                                                                                                                                                                                                                                                                                                                                                                                                                                                                                                                                                                                                                                                                                                | 141 P      | Freehold                | P09          | -  |                                    |             | L07 3      | -             | 75,000           |
|               |                       | Freehold                        | 1000                                                                                                                                                                                                                                                                                                                                                                                                                                                                                                                                                                                                                                                                                                                                                                                                                                                                                                                                                                                                                                                                                                                                                                                                                                                                                                                                                                                                                                                                                                                                                                                                                                                                                                                                                                                                                                                                                                                                                                                                                                                                                                                           | 140 P      | Penthouse               | P08          |    | Retail                             |             | L06        | 1             | 12,79%           |
|               | -                     | an Indian at                    | Company of the Compan | 141 P      | Penthouse               | P07          |    | Retail                             |             | L05        | 4             |                  |
|               | 7,00                  | Beach Club                      | Night Club                                                                                                                                                                                                                                                                                                                                                                                                                                                                                                                                                                                                                                                                                                                                                                                                                                                                                                                                                                                                                                                                                                                                                                                                                                                                                                                                                                                                                                                                                                                                                                                                                                                                                                                                                                                                                                                                                                                                                                                                                                                                                                                     | 138 P      | Offices                 | P06          |    | Retail                             |             | L04_       | RETAIL        | 7LEVELS          |
|               | Hotel                 | Observation/Adrenaline          | Fig. Box                                                                                                                                                                                                                                                                                                                                                                                                                                                                                                                                                                                                                                                                                                                                                                                                                                                                                                                                                                                                                                                                                                                                                                                                                                                                                                                                                                                                                                                                                                                                                                                                                                                                                                                                                                                                                                                                                                                                                                                                                                                                                                                       | 139 P      | Night Club              | P05<br>P04   | -  |                                    |             |            |               | 12 411           |
| Ramps Access  | Hotel                 | Observation/Adrenaline<br>Hotel | Fine Ulning                                                                                                                                                                                                                                                                                                                                                                                                                                                                                                                                                                                                                                                                                                                                                                                                                                                                                                                                                                                                                                                                                                                                                                                                                                                                                                                                                                                                                                                                                                                                                                                                                                                                                                                                                                                                                                                                                                                                                                                                                                                                                                                    | 138 P      | Retail<br>Banquet Hall  | P04          |    | Retail                             |             | L03        | -             | - 10065          |
|               |                       | riotei                          |                                                                                                                                                                                                                                                                                                                                                                                                                                                                                                                                                                                                                                                                                                                                                                                                                                                                                                                                                                                                                                                                                                                                                                                                                                                                                                                                                                                                                                                                                                                                                                                                                                                                                                                                                                                                                                                                                                                                                                                                                                                                                                                                | 67 P       | Hotel                   | P02          |    | Retail                             |             | L02        | 1             | - 12,000         |
|               |                       |                                 |                                                                                                                                                                                                                                                                                                                                                                                                                                                                                                                                                                                                                                                                                                                                                                                                                                                                                                                                                                                                                                                                                                                                                                                                                                                                                                                                                                                                                                                                                                                                                                                                                                                                                                                                                                                                                                                                                                                                                                                                                                                                                                                                | 30 P       | Holiday Home            | P01          |    | Retail                             |             | L01        | 1             | 433.5            |
| Substation    | 10 3000               |                                 |                                                                                                                                                                                                                                                                                                                                                                                                                                                                                                                                                                                                                                                                                                                                                                                                                                                                                                                                                                                                                                                                                                                                                                                                                                                                                                                                                                                                                                                                                                                                                                                                                                                                                                                                                                                                                                                                                                                                                                                                                                                                                                                                |            |                         |              |    | Labbu                              |             | 9000       | LOBBY         | 1100             |
|               | and the second second |                                 |                                                                                                                                                                                                                                                                                                                                                                                                                                                                                                                                                                                                                                                                                                                                                                                                                                                                                                                                                                                                                                                                                                                                                                                                                                                                                                                                                                                                                                                                                                                                                                                                                                                                                                                                                                                                                                                                                                                                                                                                                                                                                                                                | 0P         | DROP OFF                | PG -         |    | Lobby                              |             | L00        |               | 3.000            |
|               |                       | UTILITY CORRIDOR                |                                                                                                                                                                                                                                                                                                                                                                                                                                                                                                                                                                                                                                                                                                                                                                                                                                                                                                                                                                                                                                                                                                                                                                                                                                                                                                                                                                                                                                                                                                                                                                                                                                                                                                                                                                                                                                                                                                                                                                                                                                                                                                                                | 11 P       | Freehold                | PB01         |    | MEP FLOOR                          |             | 0 2000     |               |                  |
|               | 15                    |                                 |                                                                                                                                                                                                                                                                                                                                                                                                                                                                                                                                                                                                                                                                                                                                                                                                                                                                                                                                                                                                                                                                                                                                                                                                                                                                                                                                                                                                                                                                                                                                                                                                                                                                                                                                                                                                                                                                                                                                                                                                                                                                                                                                | 18 P       | Freehold                | PB02         |    |                                    | non-Mothins | 900        |               | 100              |
|               |                       |                                 |                                                                                                                                                                                                                                                                                                                                                                                                                                                                                                                                                                                                                                                                                                                                                                                                                                                                                                                                                                                                                                                                                                                                                                                                                                                                                                                                                                                                                                                                                                                                                                                                                                                                                                                                                                                                                                                                                                                                                                                                                                                                                                                                | 49 P       | Freehold<br>Freehold    | PB03         |    |                                    |             |            | 4             |                  |
|               |                       |                                 |                                                                                                                                                                                                                                                                                                                                                                                                                                                                                                                                                                                                                                                                                                                                                                                                                                                                                                                                                                                                                                                                                                                                                                                                                                                                                                                                                                                                                                                                                                                                                                                                                                                                                                                                                                                                                                                                                                                                                                                                                                                                                                                                | 53 P       | Freehold                | PB04<br>PB05 |    |                                    |             |            |               |                  |
|               |                       |                                 |                                                                                                                                                                                                                                                                                                                                                                                                                                                                                                                                                                                                                                                                                                                                                                                                                                                                                                                                                                                                                                                                                                                                                                                                                                                                                                                                                                                                                                                                                                                                                                                                                                                                                                                                                                                                                                                                                                                                                                                                                                                                                                                                | 53 P       | Freehold                | PB05         |    |                                    |             |            | ı             |                  |
|               |                       |                                 |                                                                                                                                                                                                                                                                                                                                                                                                                                                                                                                                                                                                                                                                                                                                                                                                                                                                                                                                                                                                                                                                                                                                                                                                                                                                                                                                                                                                                                                                                                                                                                                                                                                                                                                                                                                                                                                                                                                                                                                                                                                                                                                                | 53 P       | Freehold                | PB07         |    |                                    |             |            |               |                  |
|               |                       |                                 |                                                                                                                                                                                                                                                                                                                                                                                                                                                                                                                                                                                                                                                                                                                                                                                                                                                                                                                                                                                                                                                                                                                                                                                                                                                                                                                                                                                                                                                                                                                                                                                                                                                                                                                                                                                                                                                                                                                                                                                                                                                                                                                                |            | Freehold                | PB08         |    |                                    |             |            | 4             |                  |
|               |                       |                                 |                                                                                                                                                                                                                                                                                                                                                                                                                                                                                                                                                                                                                                                                                                                                                                                                                                                                                                                                                                                                                                                                                                                                                                                                                                                                                                                                                                                                                                                                                                                                                                                                                                                                                                                                                                                                                                                                                                                                                                                                                                                                                                                                | 35 P       | Freehold                | PB09         |    |                                    |             |            | 4             |                  |
|               |                       |                                 |                                                                                                                                                                                                                                                                                                                                                                                                                                                                                                                                                                                                                                                                                                                                                                                                                                                                                                                                                                                                                                                                                                                                                                                                                                                                                                                                                                                                                                                                                                                                                                                                                                                                                                                                                                                                                                                                                                                                                                                                                                                                                                                                | 35 P       | Freetioid               | 1 503        |    |                                    |             |            | 46            |                  |