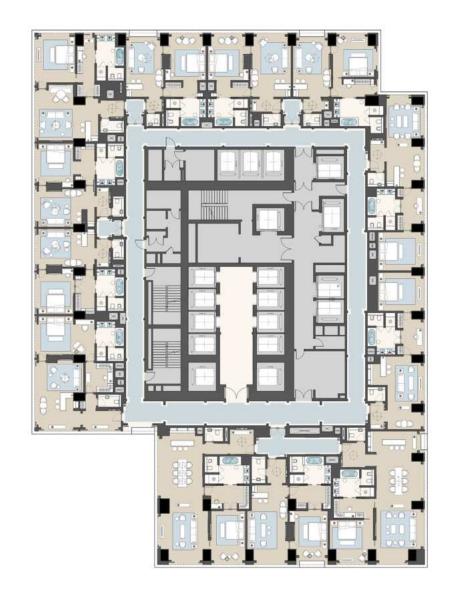

## BURJ AZIZI

|               |                       |                                 |                                                                                                                                                                                                                                                                                                                                                                                                                                                                                                                                                                                                                                                                                                                                                                                                                                                                                                                                                                                                                                                                                                                                                                                                                                                                                                                                                                                                                                                                                                                                                                                                                                                                                                                                                                                                                                                                                                                                                                                                                                                                                                                                |            |                         |              | -  | <del></del>                        |             |            |               | -75.00           |
|---------------|-----------------------|---------------------------------|--------------------------------------------------------------------------------------------------------------------------------------------------------------------------------------------------------------------------------------------------------------------------------------------------------------------------------------------------------------------------------------------------------------------------------------------------------------------------------------------------------------------------------------------------------------------------------------------------------------------------------------------------------------------------------------------------------------------------------------------------------------------------------------------------------------------------------------------------------------------------------------------------------------------------------------------------------------------------------------------------------------------------------------------------------------------------------------------------------------------------------------------------------------------------------------------------------------------------------------------------------------------------------------------------------------------------------------------------------------------------------------------------------------------------------------------------------------------------------------------------------------------------------------------------------------------------------------------------------------------------------------------------------------------------------------------------------------------------------------------------------------------------------------------------------------------------------------------------------------------------------------------------------------------------------------------------------------------------------------------------------------------------------------------------------------------------------------------------------------------------------|------------|-------------------------|--------------|----|------------------------------------|-------------|------------|---------------|------------------|
|               |                       |                                 |                                                                                                                                                                                                                                                                                                                                                                                                                                                                                                                                                                                                                                                                                                                                                                                                                                                                                                                                                                                                                                                                                                                                                                                                                                                                                                                                                                                                                                                                                                                                                                                                                                                                                                                                                                                                                                                                                                                                                                                                                                                                                                                                |            |                         |              |    |                                    |             | 8          | WEb           |                  |
|               |                       |                                 |                                                                                                                                                                                                                                                                                                                                                                                                                                                                                                                                                                                                                                                                                                                                                                                                                                                                                                                                                                                                                                                                                                                                                                                                                                                                                                                                                                                                                                                                                                                                                                                                                                                                                                                                                                                                                                                                                                                                                                                                                                                                                                                                |            |                         |              |    | MEP FLOOR                          |             |            | - 2           | mercial 80%      |
|               |                       |                                 |                                                                                                                                                                                                                                                                                                                                                                                                                                                                                                                                                                                                                                                                                                                                                                                                                                                                                                                                                                                                                                                                                                                                                                                                                                                                                                                                                                                                                                                                                                                                                                                                                                                                                                                                                                                                                                                                                                                                                                                                                                                                                                                                |            |                         |              |    |                                    |             | L25_       | -             | (III)            |
|               |                       |                                 |                                                                                                                                                                                                                                                                                                                                                                                                                                                                                                                                                                                                                                                                                                                                                                                                                                                                                                                                                                                                                                                                                                                                                                                                                                                                                                                                                                                                                                                                                                                                                                                                                                                                                                                                                                                                                                                                                                                                                                                                                                                                                                                                |            |                         |              |    | Holiday Home                       |             | L24        |               |                  |
|               |                       |                                 |                                                                                                                                                                                                                                                                                                                                                                                                                                                                                                                                                                                                                                                                                                                                                                                                                                                                                                                                                                                                                                                                                                                                                                                                                                                                                                                                                                                                                                                                                                                                                                                                                                                                                                                                                                                                                                                                                                                                                                                                                                                                                                                                |            |                         |              |    | Holiday Home                       |             | L23        |               | - 47.00          |
|               |                       |                                 |                                                                                                                                                                                                                                                                                                                                                                                                                                                                                                                                                                                                                                                                                                                                                                                                                                                                                                                                                                                                                                                                                                                                                                                                                                                                                                                                                                                                                                                                                                                                                                                                                                                                                                                                                                                                                                                                                                                                                                                                                                                                                                                                |            |                         |              |    | Holiday Home                       |             | L22        |               | 7000             |
|               |                       |                                 |                                                                                                                                                                                                                                                                                                                                                                                                                                                                                                                                                                                                                                                                                                                                                                                                                                                                                                                                                                                                                                                                                                                                                                                                                                                                                                                                                                                                                                                                                                                                                                                                                                                                                                                                                                                                                                                                                                                                                                                                                                                                                                                                |            |                         |              |    | Holiday Home                       |             | L21_       |               | 10.000           |
|               |                       |                                 |                                                                                                                                                                                                                                                                                                                                                                                                                                                                                                                                                                                                                                                                                                                                                                                                                                                                                                                                                                                                                                                                                                                                                                                                                                                                                                                                                                                                                                                                                                                                                                                                                                                                                                                                                                                                                                                                                                                                                                                                                                                                                                                                |            |                         |              |    | Holiday Home                       |             | 10         | MES           | S                |
|               |                       |                                 |                                                                                                                                                                                                                                                                                                                                                                                                                                                                                                                                                                                                                                                                                                                                                                                                                                                                                                                                                                                                                                                                                                                                                                                                                                                                                                                                                                                                                                                                                                                                                                                                                                                                                                                                                                                                                                                                                                                                                                                                                                                                                                                                |            |                         |              |    | Holiday Home                       |             |            | N H           | 11 LEVELS        |
|               |                       |                                 |                                                                                                                                                                                                                                                                                                                                                                                                                                                                                                                                                                                                                                                                                                                                                                                                                                                                                                                                                                                                                                                                                                                                                                                                                                                                                                                                                                                                                                                                                                                                                                                                                                                                                                                                                                                                                                                                                                                                                                                                                                                                                                                                |            |                         |              |    |                                    |             | 167        | HOLIDAY HOMES | = 10.00          |
|               |                       |                                 |                                                                                                                                                                                                                                                                                                                                                                                                                                                                                                                                                                                                                                                                                                                                                                                                                                                                                                                                                                                                                                                                                                                                                                                                                                                                                                                                                                                                                                                                                                                                                                                                                                                                                                                                                                                                                                                                                                                                                                                                                                                                                                                                |            |                         |              |    | Holiday Home                       |             | un.        | 1             | - 15.07%         |
|               |                       |                                 |                                                                                                                                                                                                                                                                                                                                                                                                                                                                                                                                                                                                                                                                                                                                                                                                                                                                                                                                                                                                                                                                                                                                                                                                                                                                                                                                                                                                                                                                                                                                                                                                                                                                                                                                                                                                                                                                                                                                                                                                                                                                                                                                |            |                         |              |    | Holiday Home                       |             | 10         | +             | - 4000           |
|               |                       |                                 |                                                                                                                                                                                                                                                                                                                                                                                                                                                                                                                                                                                                                                                                                                                                                                                                                                                                                                                                                                                                                                                                                                                                                                                                                                                                                                                                                                                                                                                                                                                                                                                                                                                                                                                                                                                                                                                                                                                                                                                                                                                                                                                                |            |                         |              |    | Holiday Home                       |             | L16        | +             | - 4/300          |
|               |                       |                                 |                                                                                                                                                                                                                                                                                                                                                                                                                                                                                                                                                                                                                                                                                                                                                                                                                                                                                                                                                                                                                                                                                                                                                                                                                                                                                                                                                                                                                                                                                                                                                                                                                                                                                                                                                                                                                                                                                                                                                                                                                                                                                                                                |            |                         |              |    | Holiday Home                       |             | L15 \$     | +             | - 980            |
|               |                       | 88                              |                                                                                                                                                                                                                                                                                                                                                                                                                                                                                                                                                                                                                                                                                                                                                                                                                                                                                                                                                                                                                                                                                                                                                                                                                                                                                                                                                                                                                                                                                                                                                                                                                                                                                                                                                                                                                                                                                                                                                                                                                                                                                                                                | Beach Club |                         |              |    | Holiday Home                       |             | L14        | 1             | 7,5%             |
|               |                       |                                 |                                                                                                                                                                                                                                                                                                                                                                                                                                                                                                                                                                                                                                                                                                                                                                                                                                                                                                                                                                                                                                                                                                                                                                                                                                                                                                                                                                                                                                                                                                                                                                                                                                                                                                                                                                                                                                                                                                                                                                                                                                                                                                                                |            |                         | 154          |    | Holiday Home Amenities             |             | L13        | AMEN          | 91.100           |
|               |                       | 88                              | Offices                                                                                                                                                                                                                                                                                                                                                                                                                                                                                                                                                                                                                                                                                                                                                                                                                                                                                                                                                                                                                                                                                                                                                                                                                                                                                                                                                                                                                                                                                                                                                                                                                                                                                                                                                                                                                                                                                                                                                                                                                                                                                                                        |            | Food Sanitization / BOH | P15          | 05 | BOH (Kitchen)                      | 5           | L12        | 1000          | 5                |
|               |                       |                                 |                                                                                                                                                                                                                                                                                                                                                                                                                                                                                                                                                                                                                                                                                                                                                                                                                                                                                                                                                                                                                                                                                                                                                                                                                                                                                                                                                                                                                                                                                                                                                                                                                                                                                                                                                                                                                                                                                                                                                                                                                                                                                                                                |            | Residential Services    | P14M         | 04 | Residential Ser. / Staff / Offices |             | 1000000 10 |               | 1-24 168         |
| Cooling Tower |                       | 80(2)                           |                                                                                                                                                                                                                                                                                                                                                                                                                                                                                                                                                                                                                                                                                                                                                                                                                                                                                                                                                                                                                                                                                                                                                                                                                                                                                                                                                                                                                                                                                                                                                                                                                                                                                                                                                                                                                                                                                                                                                                                                                                                                                                                                |            | Residential Services    | P 14IVI      | 04 | Residential Set. / Stall / Offices | 12          | L11_ 8     | 3             |                  |
|               |                       |                                 | Banquet Hall                                                                                                                                                                                                                                                                                                                                                                                                                                                                                                                                                                                                                                                                                                                                                                                                                                                                                                                                                                                                                                                                                                                                                                                                                                                                                                                                                                                                                                                                                                                                                                                                                                                                                                                                                                                                                                                                                                                                                                                                                                                                                                                   | 8          | Prefunction             | P14          | 03 | Prefunction                        | 9009        | 140        | PRE           | 2                |
|               | 7- 1                  |                                 |                                                                                                                                                                                                                                                                                                                                                                                                                                                                                                                                                                                                                                                                                                                                                                                                                                                                                                                                                                                                                                                                                                                                                                                                                                                                                                                                                                                                                                                                                                                                                                                                                                                                                                                                                                                                                                                                                                                                                                                                                                                                                                                                |            | Tarana and a second     |              |    |                                    | -           | L10        |               | 75,000           |
| Chiller       |                       |                                 |                                                                                                                                                                                                                                                                                                                                                                                                                                                                                                                                                                                                                                                                                                                                                                                                                                                                                                                                                                                                                                                                                                                                                                                                                                                                                                                                                                                                                                                                                                                                                                                                                                                                                                                                                                                                                                                                                                                                                                                                                                                                                                                                | 107 P      | Holiday Home            | P13          |    | MEP FLOOR                          |             | 4          | WED           | - Company (1907) |
|               |                       |                                 |                                                                                                                                                                                                                                                                                                                                                                                                                                                                                                                                                                                                                                                                                                                                                                                                                                                                                                                                                                                                                                                                                                                                                                                                                                                                                                                                                                                                                                                                                                                                                                                                                                                                                                                                                                                                                                                                                                                                                                                                                                                                                                                                | 95 P       | Holiday Home            | P12          | 02 |                                    |             | L09        | -             | 100.00           |
| Generator     |                       |                                 |                                                                                                                                                                                                                                                                                                                                                                                                                                                                                                                                                                                                                                                                                                                                                                                                                                                                                                                                                                                                                                                                                                                                                                                                                                                                                                                                                                                                                                                                                                                                                                                                                                                                                                                                                                                                                                                                                                                                                                                                                                                                                                                                | 118 P      | Holiday Home            | P11          | 01 | Adrenaline Zone Lobby              |             | L08        | ADR           | 1000             |
| - Contraction |                       | Freehold                        |                                                                                                                                                                                                                                                                                                                                                                                                                                                                                                                                                                                                                                                                                                                                                                                                                                                                                                                                                                                                                                                                                                                                                                                                                                                                                                                                                                                                                                                                                                                                                                                                                                                                                                                                                                                                                                                                                                                                                                                                                                                                                                                                | 133 P      | Holiday Home            | P10          |    | Retail                             |             | 9          |               | 1000             |
|               |                       |                                 |                                                                                                                                                                                                                                                                                                                                                                                                                                                                                                                                                                                                                                                                                                                                                                                                                                                                                                                                                                                                                                                                                                                                                                                                                                                                                                                                                                                                                                                                                                                                                                                                                                                                                                                                                                                                                                                                                                                                                                                                                                                                                                                                | 141 P      | Freehold                | P09          | -  |                                    |             | L07 3      | -             | 75,000           |
|               |                       | Freehold                        | 1000                                                                                                                                                                                                                                                                                                                                                                                                                                                                                                                                                                                                                                                                                                                                                                                                                                                                                                                                                                                                                                                                                                                                                                                                                                                                                                                                                                                                                                                                                                                                                                                                                                                                                                                                                                                                                                                                                                                                                                                                                                                                                                                           | 140 P      | Penthouse               | P08          |    | Retail                             |             | L06        | 1             | 12,79%           |
|               | -                     | an Indian at                    | Company of the Compan | 141 P      | Penthouse               | P07          |    | Retail                             |             | L05        | 4             |                  |
|               | 7,00                  | Beach Club                      | Night Club                                                                                                                                                                                                                                                                                                                                                                                                                                                                                                                                                                                                                                                                                                                                                                                                                                                                                                                                                                                                                                                                                                                                                                                                                                                                                                                                                                                                                                                                                                                                                                                                                                                                                                                                                                                                                                                                                                                                                                                                                                                                                                                     | 138 P      | Offices                 | P06          |    | Retail                             |             | L04_       | RETAIL        | 7LEVELS          |
|               | Hotel                 | Observation/Adrenaline          | Fig. Box                                                                                                                                                                                                                                                                                                                                                                                                                                                                                                                                                                                                                                                                                                                                                                                                                                                                                                                                                                                                                                                                                                                                                                                                                                                                                                                                                                                                                                                                                                                                                                                                                                                                                                                                                                                                                                                                                                                                                                                                                                                                                                                       | 139 P      | Night Club              | P05<br>P04   | -  |                                    |             |            |               | 12 411           |
| Ramps Access  | Hotel                 | Observation/Adrenaline<br>Hotel | Fine Ulning                                                                                                                                                                                                                                                                                                                                                                                                                                                                                                                                                                                                                                                                                                                                                                                                                                                                                                                                                                                                                                                                                                                                                                                                                                                                                                                                                                                                                                                                                                                                                                                                                                                                                                                                                                                                                                                                                                                                                                                                                                                                                                                    | 138 P      | Retail<br>Banquet Hall  | P04          |    | Retail                             |             | L03        | -             | - 10065          |
|               |                       | riotei                          |                                                                                                                                                                                                                                                                                                                                                                                                                                                                                                                                                                                                                                                                                                                                                                                                                                                                                                                                                                                                                                                                                                                                                                                                                                                                                                                                                                                                                                                                                                                                                                                                                                                                                                                                                                                                                                                                                                                                                                                                                                                                                                                                | 67 P       | Hotel                   | P02          |    | Retail                             |             | L02        | 1             | - 12,000         |
|               |                       |                                 |                                                                                                                                                                                                                                                                                                                                                                                                                                                                                                                                                                                                                                                                                                                                                                                                                                                                                                                                                                                                                                                                                                                                                                                                                                                                                                                                                                                                                                                                                                                                                                                                                                                                                                                                                                                                                                                                                                                                                                                                                                                                                                                                | 30 P       | Holiday Home            | P01          |    | Retail                             |             | L01        | 1             | 433.5            |
| Substation    | 10 3000               |                                 |                                                                                                                                                                                                                                                                                                                                                                                                                                                                                                                                                                                                                                                                                                                                                                                                                                                                                                                                                                                                                                                                                                                                                                                                                                                                                                                                                                                                                                                                                                                                                                                                                                                                                                                                                                                                                                                                                                                                                                                                                                                                                                                                |            |                         |              |    | Labbu                              |             | 9000       | LOBBY         | 1100             |
|               | and the second second |                                 |                                                                                                                                                                                                                                                                                                                                                                                                                                                                                                                                                                                                                                                                                                                                                                                                                                                                                                                                                                                                                                                                                                                                                                                                                                                                                                                                                                                                                                                                                                                                                                                                                                                                                                                                                                                                                                                                                                                                                                                                                                                                                                                                | 0P         | DROP OFF                | PG -         |    | Lobby                              |             | L00        |               | 3.000            |
|               |                       | UTILITY CORRIDOR                |                                                                                                                                                                                                                                                                                                                                                                                                                                                                                                                                                                                                                                                                                                                                                                                                                                                                                                                                                                                                                                                                                                                                                                                                                                                                                                                                                                                                                                                                                                                                                                                                                                                                                                                                                                                                                                                                                                                                                                                                                                                                                                                                | 11 P       | Freehold                | PB01         |    | MEP FLOOR                          |             | 0 2000     |               |                  |
|               | 15                    |                                 |                                                                                                                                                                                                                                                                                                                                                                                                                                                                                                                                                                                                                                                                                                                                                                                                                                                                                                                                                                                                                                                                                                                                                                                                                                                                                                                                                                                                                                                                                                                                                                                                                                                                                                                                                                                                                                                                                                                                                                                                                                                                                                                                | 18 P       | Freehold                | PB02         |    |                                    | non-Mothins | 900        |               | 100              |
|               |                       |                                 |                                                                                                                                                                                                                                                                                                                                                                                                                                                                                                                                                                                                                                                                                                                                                                                                                                                                                                                                                                                                                                                                                                                                                                                                                                                                                                                                                                                                                                                                                                                                                                                                                                                                                                                                                                                                                                                                                                                                                                                                                                                                                                                                | 49 P       | Freehold<br>Freehold    | PB03         |    |                                    |             |            | 4             |                  |
|               |                       |                                 |                                                                                                                                                                                                                                                                                                                                                                                                                                                                                                                                                                                                                                                                                                                                                                                                                                                                                                                                                                                                                                                                                                                                                                                                                                                                                                                                                                                                                                                                                                                                                                                                                                                                                                                                                                                                                                                                                                                                                                                                                                                                                                                                | 53 P       | Freehold                | PB04<br>PB05 |    |                                    |             |            |               |                  |
|               |                       |                                 |                                                                                                                                                                                                                                                                                                                                                                                                                                                                                                                                                                                                                                                                                                                                                                                                                                                                                                                                                                                                                                                                                                                                                                                                                                                                                                                                                                                                                                                                                                                                                                                                                                                                                                                                                                                                                                                                                                                                                                                                                                                                                                                                | 53 P       | Freehold                | PB05         |    |                                    |             |            | ı             |                  |
|               |                       |                                 |                                                                                                                                                                                                                                                                                                                                                                                                                                                                                                                                                                                                                                                                                                                                                                                                                                                                                                                                                                                                                                                                                                                                                                                                                                                                                                                                                                                                                                                                                                                                                                                                                                                                                                                                                                                                                                                                                                                                                                                                                                                                                                                                | 53 P       | Freehold                | PB07         |    |                                    |             |            |               |                  |
|               |                       |                                 |                                                                                                                                                                                                                                                                                                                                                                                                                                                                                                                                                                                                                                                                                                                                                                                                                                                                                                                                                                                                                                                                                                                                                                                                                                                                                                                                                                                                                                                                                                                                                                                                                                                                                                                                                                                                                                                                                                                                                                                                                                                                                                                                |            | Freehold                | PB08         |    |                                    |             |            | 4             |                  |
|               |                       |                                 |                                                                                                                                                                                                                                                                                                                                                                                                                                                                                                                                                                                                                                                                                                                                                                                                                                                                                                                                                                                                                                                                                                                                                                                                                                                                                                                                                                                                                                                                                                                                                                                                                                                                                                                                                                                                                                                                                                                                                                                                                                                                                                                                | 35 P       | Freehold                | PB09         |    |                                    |             |            | 4             |                  |
|               |                       |                                 |                                                                                                                                                                                                                                                                                                                                                                                                                                                                                                                                                                                                                                                                                                                                                                                                                                                                                                                                                                                                                                                                                                                                                                                                                                                                                                                                                                                                                                                                                                                                                                                                                                                                                                                                                                                                                                                                                                                                                                                                                                                                                                                                | 35 P       | Freetioid               | 1 503        |    |                                    |             |            | 46            |                  |