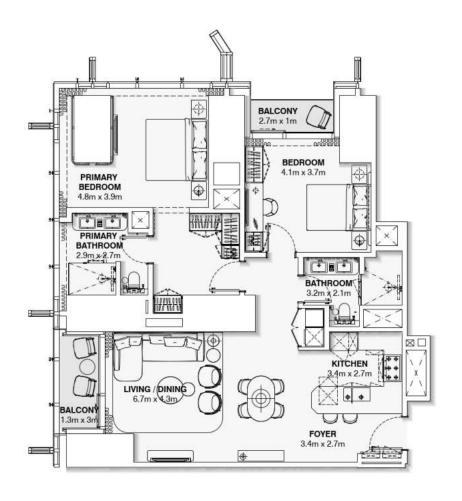

e Lobby & Elevators





Lobbies

Nightclub (& Adrenaline) Lobby & Elevators





Lobbies

**Ground Floor** 

Ballroom Lobby & Elevators





Lobbies

**Ground Floor** 

Hotel Lobby & Elevators





Lobbies





ELEVATION - 01

Fig. (a) St. (







ELEVATION - 01



ELEVATION - 02









## Access towards Adrenaline lobby





Retail & Double height lobby voids





2<sup>nd</sup> Fl to Level 7<sup>th</sup> Fl Retail





Residential Lobbies & Adrenaline Zone Reception







10<sup>th</sup> Floor

BallRoom Prefunction, Bridal, Children's Party Room & Toilets



10<sup>th</sup> Floor



LEVEL 125-126 HOTEL SUITES HOLIDAY HOMES

**BallRoom & Prefunction** 







13<sup>th</sup> Floor

Holiday Home Amenities





 $14^{th}\ Fl-53^{rd}\ Fl$ 

Holiday Home Apts 18 Units















































































































|    | Floors 14-53  | No. of Floors | Unit No. | Туре  | GSA (sqm) | Balcony (sqm) | Total (sqm) | Total (soft) | GRAND TOTAL (sqm) | GRAND TOTAL (sqft) |
|----|---------------|---------------|----------|-------|-----------|---------------|-------------|--------------|-------------------|--------------------|
| 1  | Holiday Homes | 40            | 1        | 2BR   | 130       | 7.5           | 137         | 1,475        | 5,480             | 58,987             |
| 2  |               | 40            | 2        | 1BR   | 74        | 0             | 74          | 791          | 2,940             | 31,646             |
| 3  |               | 40            | 3        | 1BR   | 88        | 2.8