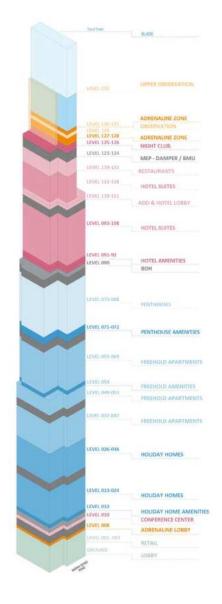

## BURJ AZIZI

|               |                       |                                 |                                                                                                                                                                                                                                                                                                                                                                                                                                                                                                                                                                                                                                                                                                                                                                                                                                                                                                                                                                                                                                                                                                                                                                                                                                                                                                                                                                                                                                                                                                                                                                                                                                                                                                                                                                                                                                                                                                                                                                                                                                                                                                                                |            |                         |              | -  | <del></del>                        |             |            |               | -75.00           |
|---------------|-----------------------|---------------------------------|--------------------------------------------------------------------------------------------------------------------------------------------------------------------------------------------------------------------------------------------------------------------------------------------------------------------------------------------------------------------------------------------------------------------------------------------------------------------------------------------------------------------------------------------------------------------------------------------------------------------------------------------------------------------------------------------------------------------------------------------------------------------------------------------------------------------------------------------------------------------------------------------------------------------------------------------------------------------------------------------------------------------------------------------------------------------------------------------------------------------------------------------------------------------------------------------------------------------------------------------------------------------------------------------------------------------------------------------------------------------------------------------------------------------------------------------------------------------------------------------------------------------------------------------------------------------------------------------------------------------------------------------------------------------------------------------------------------------------------------------------------------------------------------------------------------------------------------------------------------------------------------------------------------------------------------------------------------------------------------------------------------------------------------------------------------------------------------------------------------------------------|------------|-------------------------|--------------|----|------------------------------------|-------------|------------|---------------|------------------|
|               |                       |                                 |                                                                                                                                                                                                                                                                                                                                                                                                                                                                                                                                                                                                                                                                                                                                                                                                                                                                                                                                                                                                                                                                                                                                                                                                                                                                                                                                                                                                                                                                                                                                                                                                                                                                                                                                                                                                                                                                                                                                                                                                                                                                                                                                |            |                         |              |    |                                    |             | 8          | WEb           |                  |
|               |                       |                                 |                                                                                                                                                                                                                                                                                                                                                                                                                                                                                                                                                                                                                                                                                                                                                                                                                                                                                                                                                                                                                                                                                                                                                                                                                                                                                                                                                                                                                                                                                                                                                                                                                                                                                                                                                                                                                                                                                                                                                                                                                                                                                                                                |            |                         |              |    | MEP FLOOR                          |             |            | - 2           | mercial 80%      |
|               |                       |                                 |                                                                                                                                                                                                                                                                                                                                                                                                                                                                                                                                                                                                                                                                                                                                                                                                                                                                                                                                                                                                                                                                                                                                                                                                                                                                                                                                                                                                                                                                                                                                                                                                                                                                                                                                                                                                                                                                                                                                                                                                                                                                                                                                |            |                         |              |    |                                    |             | L25_       | -             | (III)            |
|               |                       |                                 |                                                                                                                                                                                                                                                                                                                                                                                                                                                                                                                                                                                                                                                                                                                                                                                                                                                                                                                                                                                                                                                                                                                                                                                                                                                                                                                                                                                                                                                                                                                                                                                                                                                                                                                                                                                                                                                                                                                                                                                                                                                                                                                                |            |                         |              |    | Holiday Home                       |             | L24        |               |                  |
|               |                       |                                 |                                                                                                                                                                                                                                                                                                                                                                                                                                                                                                                                                                                                                                                                                                                                                                                                                                                                                                                                                                                                                                                                                                                                                                                                                                                                                                                                                                                                                                                                                                                                                                                                                                                                                                                                                                                                                                                                                                                                                                                                                                                                                                                                |            |                         |              |    | Holiday Home                       |             | L23        |               | - 47.00          |
|               |                       |                                 |                                                                                                                                                                                                                                                                                                                                                                                                                                                                                                                                                                                                                                                                                                                                                                                                                                                                                                                                                                                                                                                                                                                                                                                                                                                                                                                                                                                                                                                                                                                                                                                                                                                                                                                                                                                                                                                                                                                                                                                                                                                                                                                                |            |                         |              |    | Holiday Home                       |             | L22        |               | 7000             |
|               |                       |                                 |                                                                                                                                                                                                                                                                                                                                                                                                                                                                                                                                                                                                                                                                                                                                                                                                                                                                                                                                                                                                                                                                                                                                                                                                                                                                                                                                                                                                                                                                                                                                                                                                                                                                                                                                                                                                                                                                                                                                                                                                                                                                                                                                |            |                         |              |    | Holiday Home                       |             | L21_       |               | 10.000           |
|               |                       |                                 |                                                                                                                                                                                                                                                                                                                                                                                                                                                                                                                                                                                                                                                                                                                                                                                                                                                                                                                                                                                                                                                                                                                                                                                                                                                                                                                                                                                                                                                                                                                                                                                                                                                                                                                                                                                                                                                                                                                                                                                                                                                                                                                                |            |                         |              |    | Holiday Home                       |             | 10         | MES           | S                |
|               |                       |                                 |                                                                                                                                                                                                                                                                                                                                                                                                                                                                                                                                                                                                                                                                                                                                                                                                                                                                                                                                                                                                                                                                                                                                                                                                                                                                                                                                                                                                                                                                                                                                                                                                                                                                                                                                                                                                                                                                                                                                                                                                                                                                                                                                |            |                         |              |    | Holiday Home                       |             |            | N H           | 11 LEVELS        |
|               |                       |                                 |                                                                                                                                                                                                                                                                                                                                                                                                                                                                                                                                                                                                                                                                                                                                                                                                                                                                                                                                                                                                                                                                                                                                                                                                                                                                                                                                                                                                                                                                                                                                                                                                                                                                                                                                                                                                                                                                                                                                                                                                                                                                                                                                |            |                         |              |    |                                    |             | 167        | HOLIDAY HOMES | = 10.00          |
|               |                       |                                 |                                                                                                                                                                                                                                                                                                                                                                                                                                                                                                                                                                                                                                                                                                                                                                                                                                                                                                                                                                                                                                                                                                                                                                                                                                                                                                                                                                                                                                                                                                                                                                                                                                                                                                                                                                                                                                                                                                                                                                                                                                                                                                                                |            |                         |              |    | Holiday Home                       |             | un.        | 1             | - 15.07%         |
|               |                       |                                 |                                                                                                                                                                                                                                                                                                                                                                                                                                                                                                                                                                                                                                                                                                                                                                                                                                                                                                                                                                                                                                                                                                                                                                                                                                                                                                                                                                                                                                                                                                                                                                                                                                                                                                                                                                                                                                                                                                                                                                                                                                                                                                                                |            |                         |              |    | Holiday Home                       |             | 10         | +             | - 4000           |
|               |                       |                                 |                                                                                                                                                                                                                                                                                                                                                                                                                                                                                                                                                                                                                                                                                                                                                                                                                                                                                                                                                                                                                                                                                                                                                                                                                                                                                                                                                                                                                                                                                                                                                                                                                                                                                                                                                                                                                                                                                                                                                                                                                                                                                                                                |            |                         |              |    | Holiday Home                       |             | L16        | +             | - 4/300          |
|               |                       |                                 |                                                                                                                                                                                                                                                                                                                                                                                                                                                                                                                                                                                                                                                                                                                                                                                                                                                                                                                                                                                                                                                                                                                                                                                                                                                                                                                                                                                                                                                                                                                                                                                                                                                                                                                                                                                                                                                                                                                                                                                                                                                                                                                                |            |                         |              |    | Holiday Home                       |             | L15 \$     | +             | - 980            |
|               |                       | 88                              |                                                                                                                                                                                                                                                                                                                                                                                                                                                                                                                                                                                                                                                                                                                                                                                                                                                                                                                                                                                                                                                                                                                                                                                                                                                                                                                                                                                                                                                                                                                                                                                                                                                                                                                                                                                                                                                                                                                                                                                                                                                                                                                                | Beach Club |                         |              |    | Holiday Home                       |             | L14        | 1             | 7,5%             |
|               |                       |                                 |                                                                                                                                                                                                                                                                                                                                                                                                                                                                                                                                                                                                                                                                                                                                                                                                                                                                                                                                                                                                                                                                                                                                                                                                                                                                                                                                                                                                                                                                                                                                                                                                                                                                                                                                                                                                                                                                                                                                                                                                                                                                                                                                |            |                         | 154          |    | Holiday Home Amenities             |             | L13        | AMEN          | 91.100           |
|               |                       | 88                              | Offices                                                                                                                                                                                                                                                                                                                                                                                                                                                                                                                                                                                                                                                                                                                                                                                                                                                                                                                                                                                                                                                                                                                                                                                                                                                                                                                                                                                                                                                                                                                                                                                                                                                                                                                                                                                                                                                                                                                                                                                                                                                                                                                        |            | Food Sanitization / BOH | P15          | 05 | BOH (Kitchen)                      | 5           | L12        | 1000          | 5                |
|               |                       |                                 |                                                                                                                                                                                                                                                                                                                                                                                                                                                                                                                                                                                                                                                                                                                                                                                                                                                                                                                                                                                                                                                                                                                                                                                                                                                                                                                                                                                                                                                                                                                                                                                                                                                                                                                                                                                                                                                                                                                                                                                                                                                                                                                                |            | Residential Services    | P14M         | 04 | Residential Ser. / Staff / Offices |             | 1000000 10 |               | 1-24 168         |
| Cooling Tower |                       | 80(2)                           |                                                                                                                                                                                                                                                                                                                                                                                                                                                                                                                                                                                                                                                                                                                                                                                                                                                                                                                                                                                                                                                                                                                                                                                                                                                                                                                                                                                                                                                                                                                                                                                                                                                                                                                                                                                                                                                                                                                                                                                                                                                                                                                                |            | Residential Services    | P 14IVI      | 04 | Residential Set. / Stall / Offices | 12          | L11_ 8     | 3             |                  |
|               |                       |                                 | Banquet Hall                                                                                                                                                                                                                                                                                                                                                                                                                                                                                                                                                                                                                                                                                                                                                                                                                                                                                                                                                                                                                                                                                                                                                                                                                                                                                                                                                                                                                                                                                                                                                                                                                                                                                                                                                                                                                                                                                                                                                                                                                                                                                                                   | 8          | Prefunction             | P14          | 03 | Prefunction                        | 9009        | 140        | PRE           | 2                |
|               | 7- 1                  |                                 |                                                                                                                                                                                                                                                                                                                                                                                                                                                                                                                                                                                                                                                                                                                                                                                                                                                                                                                                                                                                                                                                                                                                                                                                                                                                                                                                                                                                                                                                                                                                                                                                                                                                                                                                                                                                                                                                                                                                                                                                                                                                                                                                |            | Tarana and a second     |              |    |                                    | -           | L10        |               | 75,000           |
| Chiller       |                       |                                 |                                                                                                                                                                                                                                                                                                                                                                                                                                                                                                                                                                                                                                                                                                                                                                                                                                                                                                                                                                                                                                                                                                                                                                                                                                                                                                                                                                                                                                                                                                                                                                                                                                                                                                                                                                                                                                                                                                                                                                                                                                                                                                                                | 107 P      | Holiday Home            | P13          |    | MEP FLOOR                          |             | 4          | WED           | - Company (1907) |
|               |                       |                                 |                                                                                                                                                                                                                                                                                                                                                                                                                                                                                                                                                                                                                                                                                                                                                                                                                                                                                                                                                                                                                                                                                                                                                                                                                                                                                                                                                                                                                                                                                                                                                                                                                                                                                                                                                                                                                                                                                                                                                                                                                                                                                                                                | 95 P       | Holiday Home            | P12          | 02 |                                    |             | L09        | -             | 100.00           |
| Generator     |                       |                                 |                                                                                                                                                                                                                                                                                                                                                                                                                                                                                                                                                                                                                                                                                                                                                                                                                                                                                                                                                                                                                                                                                                                                                                                                                                                                                                                                                                                                                                                                                                                                                                                                                                                                                                                                                                                                                                                                                                                                                                                                                                                                                                                                | 118 P      | Holiday Home            | P11          | 01 | Adrenaline Zone Lobby              |             | L08        | ADR           | 1000             |
| - Contraction |                       | Freehold                        |                                                                                                                                                                                                                                                                                                                                                                                                                                                                                                                                                                                                                                                                                                                                                                                                                                                                                                                                                                                                                                                                                                                                                                                                                                                                                                                                                                                                                                                                                                                                                                                                                                                                                                                                                                                                                                                                                                                                                                                                                                                                                                                                | 133 P      | Holiday Home            | P10          |    | Retail                             |             | 9          |               | 1000             |
|               |                       |                                 |                                                                                                                                                                                                                                                                                                                                                                                                                                                                                                                                                                                                                                                                                                                                                                                                                                                                                                                                                                                                                                                                                                                                                                                                                                                                                                                                                                                                                                                                                                                                                                                                                                                                                                                                                                                                                                                                                                                                                                                                                                                                                                                                | 141 P      | Freehold                | P09          | -  |                                    |             | L07 3      | -             | 75,000           |
|               |                       | Freehold                        | 1000                                                                                                                                                                                                                                                                                                                                                                                                                                                                                                                                                                                                                                                                                                                                                                                                                                                                                                                                                                                                                                                                                                                                                                                                                                                                                                                                                                                                                                                                                                                                                                                                                                                                                                                                                                                                                                                                                                                                                                                                                                                                                                                           | 140 P      | Penthouse               | P08          |    | Retail                             |             | L06        | 1             | 12,79%           |
|               | -                     | an Indian at                    | Company of the Compan | 141 P      | Penthouse               | P07          |    | Retail                             |             | L05        | 4             |                  |
|               | 7,00                  | Beach Club                      | Night Club                                                                                                                                                                                                                                                                                                                                                                                                                                                                                                                                                                                                                                                                                                                                                                                                                                                                                                                                                                                                                                                                                                                                                                                                                                                                                                                                                                                                                                                                                                                                                                                                                                                                                                                                                                                                                                                                                                                                                                                                                                                                                                                     | 138 P      | Offices                 | P06          |    | Retail                             |             | L04_       | RETAIL        | 7LEVELS          |
|               | Hotel                 | Observation/Adrenaline          | Fig. Box                                                                                                                                                                                                                                                                                                                                                                                                                                                                                                                                                                                                                                                                                                                                                                                                                                                                                                                                                                                                                                                                                                                                                                                                                                                                                                                                                                                                                                                                                                                                                                                                                                                                                                                                                                                                                                                                                                                                                                                                                                                                                                                       | 139 P      | Night Club              | P05<br>P04   | -  |                                    |             |            |               | 12 411           |
| Ramps Access  | Hotel                 | Observation/Adrenaline<br>Hotel | Fine Ulning                                                                                                                                                                                                                                                                                                                                                                                                                                                                                                                                                                                                                                                                                                                                                                                                                                                                                                                                                                                                                                                                                                                                                                                                                                                                                                                                                                                                                                                                                                                                                                                                                                                                                                                                                                                                                                                                                                                                                                                                                                                                                                                    | 138 P      | Retail<br>Banquet Hall  | P04          |    | Retail                             |             | L03        | -             | - 10065          |
|               |                       | riotei                          |                                                                                                                                                                                                                                                                                                                                                                                                                                                                                                                                                                                                                                                                                                                                                                                                                                                                                                                                                                                                                                                                                                                                                                                                                                                                                                                                                                                                                                                                                                                                                                                                                                                                                                                                                                                                                                                                                                                                                                                                                                                                                                                                | 67 P       | Hotel                   | P02          |    | Retail                             |             | L02        | 1             | - 12,000         |
|               |                       |                                 |                                                                                                                                                                                                                                                                                                                                                                                                                                                                                                                                                                                                                                                                                                                                                                                                                                                                                                                                                                                                                                                                                                                                                                                                                                                                                                                                                                                                                                                                                                                                                                                                                                                                                                                                                                                                                                                                                                                                                                                                                                                                                                                                | 30 P       | Holiday Home            | P01          |    | Retail                             |             | L01        | 1             | 433.5            |
| Substation    | 10 3000               |                                 |                                                                                                                                                                                                                                                                                                                                                                                                                                                                                                                                                                                                                                                                                                                                                                                                                                                                                                                                                                                                                                                                                                                                                                                                                                                                                                                                                                                                                                                                                                                                                                                                                                                                                                                                                                                                                                                                                                                                                                                                                                                                                                                                |            |                         |              |    | Labbu                              |             | 9000       | LOBBY         | 1100             |
|               | and the second second |                                 |                                                                                                                                                                                                                                                                                                                                                                                                                                                                                                                                                                                                                                                                                                                                                                                                                                                                                                                                                                                                                                                                                                                                                                                                                                                                                                                                                                                                                                                                                                                                                                                                                                                                                                                                                                                                                                                                                                                                                                                                                                                                                                                                | 0P         | DROP OFF                | PG -         |    | Lobby                              |             | L00        |               | 3.000            |
|               |                       | UTILITY CORRIDOR                |                                                                                                                                                                                                                                                                                                                                                                                                                                                                                                                                                                                                                                                                                                                                                                                                                                                                                                                                                                                                                                                                                                                                                                                                                                                                                                                                                                                                                                                                                                                                                                                                                                                                                                                                                                                                                                                                                                                                                                                                                                                                                                                                | 11 P       | Freehold                | PB01         |    | MEP FLOOR                          |             | 0 2000     |               |                  |
|               | 15                    |                                 |                                                                                                                                                                                                                                                                                                                                                                                                                                                                                                                                                                                                                                                                                                                                                                                                                                                                                                                                                                                                                                                                                                                                                                                                                                                                                                                                                                                                                                                                                                                                                                                                                                                                                                                                                                                                                                                                                                                                                                                                                                                                                                                                | 18 P       | Freehold                | PB02         |    |                                    | non-Mothins | 900        |               | 100              |
|               |                       |                                 |                                                                                                                                                                                                                                                                                                                                                                                                                                                                                                                                                                                                                                                                                                                                                                                                                                                                                                                                                                                                                                                                                                                                                                                                                                                                                                                                                                                                                                                                                                                                                                                                                                                                                                                                                                                                                                                                                                                                                                                                                                                                                                                                | 49 P       | Freehold<br>Freehold    | PB03         |    |                                    |             |            | 4             |                  |
|               |                       |                                 |                                                                                                                                                                                                                                                                                                                                                                                                                                                                                                                                                                                                                                                                                                                                                                                                                                                                                                                                                                                                                                                                                                                                                                                                                                                                                                                                                                                                                                                                                                                                                                                                                                                                                                                                                                                                                                                                                                                                                                                                                                                                                                                                | 53 P       | Freehold                | PB04<br>PB05 |    |                                    |             |            |               |                  |
|               |                       |                                 |                                                                                                                                                                                                                                                                                                                                                                                                                                                                                                                                                                                                                                                                                                                                                                                                                                                                                                                                                                                                                                                                                                                                                                                                                                                                                                                                                                                                                                                                                                                                                                                                                                                                                                                                                                                                                                                                                                                                                                                                                                                                                                                                | 53 P       | Freehold                | PB05         |    |                                    |             |            | ı             |                  |
|               |                       |                                 |                                                                                                                                                                                                                                                                                                                                                                                                                                                                                                                                                                                                                                                                                                                                                                                                                                                                                                                                                                                                                                                                                                                                                                                                                                                                                                                                                                                                                                                                                                                                                                                                                                                                                                                                                                                                                                                                                                                                                                                                                                                                                                                                | 53 P       | Freehold                | PB07         |    |                                    |             |            |               |                  |
|               |                       |                                 |                                                                                                                                                                                                                                                                                                                                                                                                                                                                                                                                                                                                                                                                                                                                                                                                                                                                                                                                                                                                                                                                                                                                                                                                                                                                                                                                                                                                                                                                                                                                                                                                                                                                                                                                                                                                                                                                                                                                                                                                                                                                                                                                |            | Freehold                | PB08         |    |                                    |             |            | 4             |                  |
|               |                       |                                 |                                                                                                                                                                                                                                                                                                                                                                                                                                                                                                                                                                                                                                                                                                                                                                                                                                                                                                                                                                                                                                                                                                                                                                                                                                                                                                                                                                                                                                                                                                                                                                                                                                                                                                                                                                                                                                                                                                                                                                                                                                                                                                                                | 35 P       | Freehold                | PB09         |    |                                    |             |            | 4             |                  |
|               |                       |                                 |                                                                                                                                                                                                                                                                                                                                                                                                                                                                                                                                                                                                                                                                                                                                                                                                                                                                                                                                                                                                                                                                                                                                                                                                                                                                                                                                                                                                                                                                                                                                                                                                                                                                                                                                                                                                                                                                                                                                                                                                                                                                                                                                | 35 P       | Freetioid               | 1 503        |    |                                    |             |            | 46            |                  |