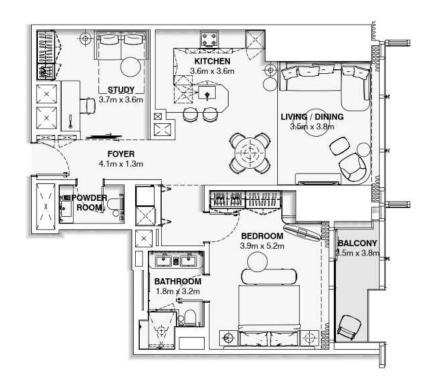

## BURJ AZIZI

|               |                       |                                 |                                                                                                                                                                                                                                                                                                                                                                                                                                                                                                                                                                                                                                                                                                                                                                                                                                                                                                                                                                                                                                                                                                                                                                                                                                                                                                                                                                                                                                                                                                                                                                                                                                                                                                                                                                                                                                                                                                                                                                                                                                                                                                                                |            |                         |              | -  | <del></del>                        |             |            |               | -75.00           |
|---------------|-----------------------|---------------------------------|--------------------------------------------------------------------------------------------------------------------------------------------------------------------------------------------------------------------------------------------------------------------------------------------------------------------------------------------------------------------------------------------------------------------------------------------------------------------------------------------------------------------------------------------------------------------------------------------------------------------------------------------------------------------------------------------------------------------------------------------------------------------------------------------------------------------------------------------------------------------------------------------------------------------------------------------------------------------------------------------------------------------------------------------------------------------------------------------------------------------------------------------------------------------------------------------------------------------------------------------------------------------------------------------------------------------------------------------------------------------------------------------------------------------------------------------------------------------------------------------------------------------------------------------------------------------------------------------------------------------------------------------------------------------------------------------------------------------------------------------------------------------------------------------------------------------------------------------------------------------------------------------------------------------------------------------------------------------------------------------------------------------------------------------------------------------------------------------------------------------------------|------------|-------------------------|--------------|----|------------------------------------|-------------|------------|---------------|------------------|
|               |                       |                                 |                                                                                                                                                                                                                                                                                                                                                                                                                                                                                                                                                                                                                                                                                                                                                                                                                                                                                                                                                                                                                                                                                                                                                                                                                                                                                                                                                                                                                                                                                                                                                                                                                                                                                                                                                                                                                                                                                                                                                                                                                                                                                                                                |            |                         |              |    |                                    |             | 8          | WEb           |                  |
|               |                       |                                 |                                                                                                                                                                                                                                                                                                                                                                                                                                                                                                                                                                                                                                                                                                                                                                                                                                                                                                                                                                                                                                                                                                                                                                                                                                                                                                                                                                                                                                                                                                                                                                                                                                                                                                                                                                                                                                                                                                                                                                                                                                                                                                                                |            |                         |              |    | MEP FLOOR                          |             |            | - 2           | mercial 80%      |
|               |                       |                                 |                                                                                                                                                                                                                                                                                                                                                                                                                                                                                                                                                                                                                                                                                                                                                                                                                                                                                                                                                                                                                                                                                                                                                                                                                                                                                                                                                                                                                                                                                                                                                                                                                                                                                                                                                                                                                                                                                                                                                                                                                                                                                                                                |            |                         |              |    |                                    |             | L25_       | -             | (III)            |
|               |                       |                                 |                                                                                                                                                                                                                                                                                                                                                                                                                                                                                                                                                                                                                                                                                                                                                                                                                                                                                                                                                                                                                                                                                                                                                                                                                                                                                                                                                                                                                                                                                                                                                                                                                                                                                                                                                                                                                                                                                                                                                                                                                                                                                                                                |            |                         |              |    | Holiday Home                       |             | L24        |               |                  |
|               |                       |                                 |                                                                                                                                                                                                                                                                                                                                                                                                                                                                                                                                                                                                                                                                                                                                                                                                                                                                                                                                                                                                                                                                                                                                                                                                                                                                                                                                                                                                                                                                                                                                                                                                                                                                                                                                                                                                                                                                                                                                                                                                                                                                                                                                |            |                         |              |    | Holiday Home                       |             | L23        |               | - 47.00          |
|               |                       |                                 |                                                                                                                                                                                                                                                                                                                                                                                                                                                                                                                                                                                                                                                                                                                                                                                                                                                                                                                                                                                                                                                                                                                                                                                                                                                                                                                                                                                                                                                                                                                                                                                                                                                                                                                                                                                                                                                                                                                                                                                                                                                                                                                                |            |                         |              |    | Holiday Home                       |             | L22        |               | 7000             |
|               |                       |                                 |                                                                                                                                                                                                                                                                                                                                                                                                                                                                                                                                                                                                                                                                                                                                                                                                                                                                                                                                                                                                                                                                                                                                                                                                                                                                                                                                                                                                                                                                                                                                                                                                                                                                                                                                                                                                                                                                                                                                                                                                                                                                                                                                |            |                         |              |    | Holiday Home                       |             | L21_       |               | 10.000           |
|               |                       |                                 |                                                                                                                                                                                                                                                                                                                                                                                                                                                                                                                                                                                                                                                                                                                                                                                                                                                                                                                                                                                                                                                                                                                                                                                                                                                                                                                                                                                                                                                                                                                                                                                                                                                                                                                                                                                                                                                                                                                                                                                                                                                                                                                                |            |                         |              |    | Holiday Home                       |             | 10         | MES           | S                |
|               |                       |                                 |                                                                                                                                                                                                                                                                                                                                                                                                                                                                                                                                                                                                                                                                                                                                                                                                                                                                                                                                                                                                                                                                                                                                                                                                                                                                                                                                                                                                                                                                                                                                                                                                                                                                                                                                                                                                                                                                                                                                                                                                                                                                                                                                |            |                         |              |    | Holiday Home                       |             |            | N H           | 11 LEVELS        |
|               |                       |                                 |                                                                                                                                                                                                                                                                                                                                                                                                                                                                                                                                                                                                                                                                                                                                                                                                                                                                                                                                                                                                                                                                                                                                                                                                                                                                                                                                                                                                                                                                                                                                                                                                                                                                                                                                                                                                                                                                                                                                                                                                                                                                                                                                |            |                         |              |    |                                    |             | 167        | HOLIDAY HOMES | = 10.00          |
|               |                       |                                 |                                                                                                                                                                                                                                                                                                                                                                                                                                                                                                                                                                                                                                                                                                                                                                                                                                                                                                                                                                                                                                                                                                                                                                                                                                                                                                                                                                                                                                                                                                                                                                                                                                                                                                                                                                                                                                                                                                                                                                                                                                                                                                                                |            |                         |              |    | Holiday Home                       |             | un.        | 1             | - 15.07%         |
|               |                       |                                 |                                                                                                                                                                                                                                                                                                                                                                                                                                                                                                                                                                                                                                                                                                                                                                                                                                                                                                                                                                                                                                                                                                                                                                                                                                                                                                                                                                                                                                                                                                                                                                                                                                                                                                                                                                                                                                                                                                                                                                                                                                                                                                                                |            |                         |              |    | Holiday Home                       |             | 10         | +             | - 4000           |
|               |                       |                                 |                                                                                                                                                                                                                                                                                                                                                                                                                                                                                                                                                                                                                                                                                                                                                                                                                                                                                                                                                                                                                                                                                                                                                                                                                                                                                                                                                                                                                                                                                                                                                                                                                                                                                                                                                                                                                                                                                                                                                                                                                                                                                                                                |            |                         |              |    | Holiday Home                       |             | L16        | +             | - 4/300          |
|               |                       |                                 |                                                                                                                                                                                                                                                                                                                                                                                                                                                                                                                                                                                                                                                                                                                                                                                                                                                                                                                                                                                                                                                                                                                                                                                                                                                                                                                                                                                                                                                                                                                                                                                                                                                                                                                                                                                                                                                                                                                                                                                                                                                                                                                                |            |                         |              |    | Holiday Home                       |             | L15 \$     | +             | - 980            |
|               |                       | 88                              |                                                                                                                                                                                                                                                                                                                                                                                                                                                                                                                                                                                                                                                                                                                                                                                                                                                                                                                                                                                                                                                                                                                                                                                                                                                                                                                                                                                                                                                                                                                                                                                                                                                                                                                                                                                                                                                                                                                                                                                                                                                                                                                                | Beach Club |                         |              |    | Holiday Home                       |             | L14        | 1             | 7,5%             |
|               |                       |                                 |                                                                                                                                                                                                                                                                                                                                                                                                                                                                                                                                                                                                                                                                                                                                                                                                                                                                                                                                                                                                                                                                                                                                                                                                                                                                                                                                                                                                                                                                                                                                                                                                                                                                                                                                                                                                                                                                                                                                                                                                                                                                                                                                |            |                         | 154          |    | Holiday Home Amenities             |             | L13        | AMEN          | 91.100           |
|               |                       | 88                              | Offices                                                                                                                                                                                                                                                                                                                                                                                                                                                                                                                                                                                                                                                                                                                                                                                                                                                                                                                                                                                                                                                                                                                                                                                                                                                                                                                                                                                                                                                                                                                                                                                                                                                                                                                                                                                                                                                                                                                                                                                                                                                                                                                        |            | Food Sanitization / BOH | P15          | 05 | BOH (Kitchen)                      | 5           | L12        | 1000          | 5                |
|               |                       |                                 |                                                                                                                                                                                                                                                                                                                                                                                                                                                                                                                                                                                                                                                                                                                                                                                                                                                                                                                                                                                                                                                                                                                                                                                                                                                                                                                                                                                                                                                                                                                                                                                                                                                                                                                                                                                                                                                                                                                                                                                                                                                                                                                                |            | Residential Services    | P14M         | 04 | Residential Ser. / Staff / Offices |             | 1000000 10 |               | 1-24 168         |
| Cooling Tower |                       | 80(2)                           |                                                                                                                                                                                                                                                                                                                                                                                                                                                                                                                                                                                                                                                                                                                                                                                                                                                                                                                                                                                                                                                                                                                                                                                                                                                                                                                                                                                                                                                                                                                                                                                                                                                                                                                                                                                                                                                                                                                                                                                                                                                                                                                                |            | Residential Services    | P 14IVI      | 04 | Residential Set. / Stall / Offices | 12          | L11_ 8     | 3             |                  |
|               |                       |                                 | Banquet Hall                                                                                                                                                                                                                                                                                                                                                                                                                                                                                                                                                                                                                                                                                                                                                                                                                                                                                                                                                                                                                                                                                                                                                                                                                                                                                                                                                                                                                                                                                                                                                                                                                                                                                                                                                                                                                                                                                                                                                                                                                                                                                                                   | 8          | Prefunction             | P14          | 03 | Prefunction                        | 9009        | 140        | PRE           | 2                |
|               | 7- 1                  |                                 |                                                                                                                                                                                                                                                                                                                                                                                                                                                                                                                                                                                                                                                                                                                                                                                                                                                                                                                                                                                                                                                                                                                                                                                                                                                                                                                                                                                                                                                                                                                                                                                                                                                                                                                                                                                                                                                                                                                                                                                                                                                                                                                                |            | Tarana and a second     |              |    |                                    | -           | L10        |               | 75,000           |
| Chiller       |                       |                                 |                                                                                                                                                                                                                                                                                                                                                                                                                                                                                                                                                                                                                                                                                                                                                                                                                                                                                                                                                                                                                                                                                                                                                                                                                                                                                                                                                                                                                                                                                                                                                                                                                                                                                                                                                                                                                                                                                                                                                                                                                                                                                                                                | 107 P      | Holiday Home            | P13          |    | MEP FLOOR                          |             | 4          | WED           | - Company (1907) |
|               |                       |                                 |                                                                                                                                                                                                                                                                                                                                                                                                                                                                                                                                                                                                                                                                                                                                                                                                                                                                                                                                                                                                                                                                                                                                                                                                                                                                                                                                                                                                                                                                                                                                                                                                                                                                                                                                                                                                                                                                                                                                                                                                                                                                                                                                | 95 P       | Holiday Home            | P12          | 02 |                                    |             | L09        | -             | 100.00           |
| Generator     |                       |                                 |                                                                                                                                                                                                                                                                                                                                                                                                                                                                                                                                                                                                                                                                                                                                                                                                                                                                                                                                                                                                                                                                                                                                                                                                                                                                                                                                                                                                                                                                                                                                                                                                                                                                                                                                                                                                                                                                                                                                                                                                                                                                                                                                | 118 P      | Holiday Home            | P11          | 01 | Adrenaline Zone Lobby              |             | L08        | ADR           | 1000             |
| - Contraction |                       | Freehold                        |                                                                                                                                                                                                                                                                                                                                                                                                                                                                                                                                                                                                                                                                                                                                                                                                                                                                                                                                                                                                                                                                                                                                                                                                                                                                                                                                                                                                                                                                                                                                                                                                                                                                                                                                                                                                                                                                                                                                                                                                                                                                                                                                | 133 P      | Holiday Home            | P10          |    | Retail                             |             | 9          |               | 1000             |
|               |                       |                                 |                                                                                                                                                                                                                                                                                                                                                                                                                                                                                                                                                                                                                                                                                                                                                                                                                                                                                                                                                                                                                                                                                                                                                                                                                                                                                                                                                                                                                                                                                                                                                                                                                                                                                                                                                                                                                                                                                                                                                                                                                                                                                                                                | 141 P      | Freehold                | P09          | -  |                                    |             | L07 3      | -             | 75,000           |
|               |                       | Freehold                        | 1000                                                                                                                                                                                                                                                                                                                                                                                                                                                                                                                                                                                                                                                                                                                                                                                                                                                                                                                                                                                                                                                                                                                                                                                                                                                                                                                                                                                                                                                                                                                                                                                                                                                                                                                                                                                                                                                                                                                                                                                                                                                                                                                           | 140 P      | Penthouse               | P08          |    | Retail                             |             | L06        | 1             | 12,79%           |
|               | -                     | an Indian at                    | Company of the Compan | 141 P      | Penthouse               | P07          |    | Retail                             |             | L05        | 4             |                  |
|               | 7,00                  | Beach Club                      | Night Club                                                                                                                                                                                                                                                                                                                                                                                                                                                                                                                                                                                                                                                                                                                                                                                                                                                                                                                                                                                                                                                                                                                                                                                                                                                                                                                                                                                                                                                                                                                                                                                                                                                                                                                                                                                                                                                                                                                                                                                                                                                                                                                     | 138 P      | Offices                 | P06          |    | Retail                             |             | L04_       | RETAIL        | 7LEVELS          |
|               | Hotel                 | Observation/Adrenaline          | Fig. Box                                                                                                                                                                                                                                                                                                                                                                                                                                                                                                                                                                                                                                                                                                                                                                                                                                                                                                                                                                                                                                                                                                                                                                                                                                                                                                                                                                                                                                                                                                                                                                                                                                                                                                                                                                                                                                                                                                                                                                                                                                                                                                                       | 139 P      | Night Club              | P05<br>P04   | -  |                                    |             |            |               | 12 411           |
| Ramps Access  | Hotel                 | Observation/Adrenaline<br>Hotel | Fine Ulning                                                                                                                                                                                                                                                                                                                                                                                                                                                                                                                                                                                                                                                                                                                                                                                                                                                                                                                                                                                                                                                                                                                                                                                                                                                                                                                                                                                                                                                                                                                                                                                                                                                                                                                                                                                                                                                                                                                                                                                                                                                                                                                    | 138 P      | Retail<br>Banquet Hall  | P04          |    | Retail                             |             | L03        | -             | - 10065          |
|               |                       | riotei                          |                                                                                                                                                                                                                                                                                                                                                                                                                                                                                                                                                                                                                                                                                                                                                                                                                                                                                                                                                                                                                                                                                                                                                                                                                                                                                                                                                                                                                                                                                                                                                                                                                                                                                                                                                                                                                                                                                                                                                                                                                                                                                                                                | 67 P       | Hotel                   | P02          |    | Retail                             |             | L02        | 1             | - 12,000         |
|               |                       |                                 |                                                                                                                                                                                                                                                                                                                                                                                                                                                                                                                                                                                                                                                                                                                                                                                                                                                                                                                                                                                                                                                                                                                                                                                                                                                                                                                                                                                                                                                                                                                                                                                                                                                                                                                                                                                                                                                                                                                                                                                                                                                                                                                                | 30 P       | Holiday Home            | P01          |    | Retail                             |             | L01        | 1             | 433.5            |
| Substation    | 10 3000               |                                 |                                                                                                                                                                                                                                                                                                                                                                                                                                                                                                                                                                                                                                                                                                                                                                                                                                                                                                                                                                                                                                                                                                                                                                                                                                                                                                                                                                                                                                                                                                                                                                                                                                                                                                                                                                                                                                                                                                                                                                                                                                                                                                                                |            |                         |              |    | Labbu                              |             | 9000       | LOBBY         | 1100             |
|               | and the second second |                                 |                                                                                                                                                                                                                                                                                                                                                                                                                                                                                                                                                                                                                                                                                                                                                                                                                                                                                                                                                                                                                                                                                                                                                                                                                                                                                                                                                                                                                                                                                                                                                                                                                                                                                                                                                                                                                                                                                                                                                                                                                                                                                                                                | 0P         | DROP OFF                | PG -         |    | Lobby                              |             | L00        |               | 3.000            |
|               |                       | UTILITY CORRIDOR                |                                                                                                                                                                                                                                                                                                                                                                                                                                                                                                                                                                                                                                                                                                                                                                                                                                                                                                                                                                                                                                                                                                                                                                                                                                                                                                                                                                                                                                                                                                                                                                                                                                                                                                                                                                                                                                                                                                                                                                                                                                                                                                                                | 11 P       | Freehold                | PB01         |    | MEP FLOOR                          |             | 0 2000     |               |                  |
|               | 15                    |                                 |                                                                                                                                                                                                                                                                                                                                                                                                                                                                                                                                                                                                                                                                                                                                                                                                                                                                                                                                                                                                                                                                                                                                                                                                                                                                                                                                                                                                                                                                                                                                                                                                                                                                                                                                                                                                                                                                                                                                                                                                                                                                                                                                | 18 P       | Freehold                | PB02         |    |                                    | non-Mothins | 900        |               | 100              |
|               |                       |                                 |                                                                                                                                                                                                                                                                                                                                                                                                                                                                                                                                                                                                                                                                                                                                                                                                                                                                                                                                                                                                                                                                                                                                                                                                                                                                                                                                                                                                                                                                                                                                                                                                                                                                                                                                                                                                                                                                                                                                                                                                                                                                                                                                | 49 P       | Freehold<br>Freehold    | PB03         |    |                                    |             |            | 4             |                  |
|               |                       |                                 |                                                                                                                                                                                                                                                                                                                                                                                                                                                                                                                                                                                                                                                                                                                                                                                                                                                                                                                                                                                                                                                                                                                                                                                                                                                                                                                                                                                                                                                                                                                                                                                                                                                                                                                                                                                                                                                                                                                                                                                                                                                                                                                                | 53 P       | Freehold                | PB04<br>PB05 |    |                                    |             |            |               |                  |
|               |                       |                                 |                                                                                                                                                                                                                                                                                                                                                                                                                                                                                                                                                                                                                                                                                                                                                                                                                                                                                                                                                                                                                                                                                                                                                                                                                                                                                                                                                                                                                                                                                                                                                                                                                                                                                                                                                                                                                                                                                                                                                                                                                                                                                                                                | 53 P       | Freehold                | PB05         |    |                                    |             |            | ı             |                  |
|               |                       |                                 |                                                                                                                                                                                                                                                                                                                                                                                                                                                                                                                                                                                                                                                                                                                                                                                                                                                                                                                                                                                                                                                                                                                                                                                                                                                                                                                                                                                                                                                                                                                                                                                                                                                                                                                                                                                                                                                                                                                                                                                                                                                                                                                                | 53 P       | Freehold                | PB07         |    |                                    |             |            |               |                  |
|               |                       |                                 |                                                                                                                                                                                                                                                                                                                                                                                                                                                                                                                                                                                                                                                                                                                                                                                                                                                                                                                                                                                                                                                                                                                                                                                                                                                                                                                                                                                                                                                                                                                                                                                                                                                                                                                                                                                                                                                                                                                                                                                                                                                                                                                                |            | Freehold                | PB08         |    |                                    |             |            | 4             |                  |
|               |                       |                                 |                                                                                                                                                                                                                                                                                                                                                                                                                                                                                                                                                                                                                                                                                                                                                                                                                                                                                                                                                                                                                                                                                                                                                                                                                                                                                                                                                                                                                                                                                                                                                                                                                                                                                                                                                                                                                                                                                                                                                                                                                                                                                                                                | 35 P       | Freehold                | PB09         |    |                                    |             |            | 4             |                  |
|               |                       |                                 |                                                                                                                                                                                                                                                                                                                                                                                                                                                                                                                                                                                                                                                                                                                                                                                                                                                                                                                                                                                                                                                                                                                                                                                                                                                                                                                                                                                                                                                                                                                                                                                                                                                                                                                                                                                                                                                                                                                                                                                                                                                                                                                                | 35 P       | Freetioid               | 1 503        |    |                                    |             |            | 46            |                  |