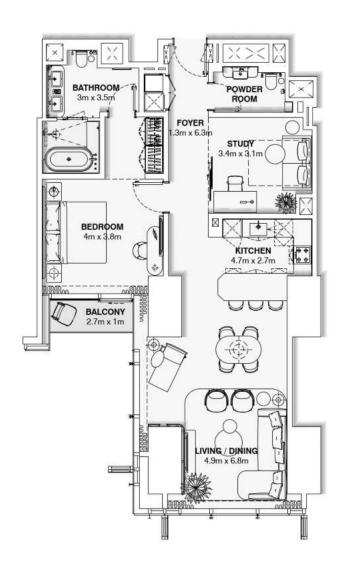

## BURJ AZIZI

|               |                       |                                 |                                                                                                                                                                                                                                                                                                                                                                                                                                                                                                                                                                                                                                                                                                                                                                                                                                                                                                                                                                                                                                                                                                                                                                                                                                                                                                                                                                                                                                                                                                                                                                                                                                                                                                                                                                                                                                                                                                                                                                                                                                                                                                                                |            |                         |              | -  | <del></del>                        |             |            |               | -75.00           |
|---------------|-----------------------|---------------------------------|--------------------------------------------------------------------------------------------------------------------------------------------------------------------------------------------------------------------------------------------------------------------------------------------------------------------------------------------------------------------------------------------------------------------------------------------------------------------------------------------------------------------------------------------------------------------------------------------------------------------------------------------------------------------------------------------------------------------------------------------------------------------------------------------------------------------------------------------------------------------------------------------------------------------------------------------------------------------------------------------------------------------------------------------------------------------------------------------------------------------------------------------------------------------------------------------------------------------------------------------------------------------------------------------------------------------------------------------------------------------------------------------------------------------------------------------------------------------------------------------------------------------------------------------------------------------------------------------------------------------------------------------------------------------------------------------------------------------------------------------------------------------------------------------------------------------------------------------------------------------------------------------------------------------------------------------------------------------------------------------------------------------------------------------------------------------------------------------------------------------------------|------------|-------------------------|--------------|----|------------------------------------|-------------|------------|---------------|------------------|
|               |                       |                                 |                                                                                                                                                                                                                                                                                                                                                                                                                                                                                                                                                                                                                                                                                                                                                                                                                                                                                                                                                                                                                                                                                                                                                                                                                                                                                                                                                                                                                                                                                                                                                                                                                                                                                                                                                                                                                                                                                                                                                                                                                                                                                                                                |            |                         |              |    |                                    |             | 8          | WEb           |                  |
|               |                       |                                 |                                                                                                                                                                                                                                                                                                                                                                                                                                                                                                                                                                                                                                                                                                                                                                                                                                                                                                                                                                                                                                                                                                                                                                                                                                                                                                                                                                                                                                                                                                                                                                                                                                                                                                                                                                                                                                                                                                                                                                                                                                                                                                                                |            |                         |              |    | MEP FLOOR                          |             |            | - 2           | mercial 80%      |
|               |                       |                                 |                                                                                                                                                                                                                                                                                                                                                                                                                                                                                                                                                                                                                                                                                                                                                                                                                                                                                                                                                                                                                                                                                                                                                                                                                                                                                                                                                                                                                                                                                                                                                                                                                                                                                                                                                                                                                                                                                                                                                                                                                                                                                                                                |            |                         |              |    |                                    |             | L25_       | -             | (III)            |
|               |                       |                                 |                                                                                                                                                                                                                                                                                                                                                                                                                                                                                                                                                                                                                                                                                                                                                                                                                                                                                                                                                                                                                                                                                                                                                                                                                                                                                                                                                                                                                                                                                                                                                                                                                                                                                                                                                                                                                                                                                                                                                                                                                                                                                                                                |            |                         |              |    | Holiday Home                       |             | L24        |               |                  |
|               |                       |                                 |                                                                                                                                                                                                                                                                                                                                                                                                                                                                                                                                                                                                                                                                                                                                                                                                                                                                                                                                                                                                                                                                                                                                                                                                                                                                                                                                                                                                                                                                                                                                                                                                                                                                                                                                                                                                                                                                                                                                                                                                                                                                                                                                |            |                         |              |    | Holiday Home                       |             | L23        |               | - 47.00          |
|               |                       |                                 |                                                                                                                                                                                                                                                                                                                                                                                                                                                                                                                                                                                                                                                                                                                                                                                                                                                                                                                                                                                                                                                                                                                                                                                                                                                                                                                                                                                                                                                                                                                                                                                                                                                                                                                                                                                                                                                                                                                                                                                                                                                                                                                                |            |                         |              |    | Holiday Home                       |             | L22        |               | 7000             |
|               |                       |                                 |                                                                                                                                                                                                                                                                                                                                                                                                                                                                                                                                                                                                                                                                                                                                                                                                                                                                                                                                                                                                                                                                                                                                                                                                                                                                                                                                                                                                                                                                                                                                                                                                                                                                                                                                                                                                                                                                                                                                                                                                                                                                                                                                |            |                         |              |    | Holiday Home                       |             | L21_       |               | 10.000           |
|               |                       |                                 |                                                                                                                                                                                                                                                                                                                                                                                                                                                                                                                                                                                                                                                                                                                                                                                                                                                                                                                                                                                                                                                                                                                                                                                                                                                                                                                                                                                                                                                                                                                                                                                                                                                                                                                                                                                                                                                                                                                                                                                                                                                                                                                                |            |                         |              |    | Holiday Home                       |             | 10         | MES           | S                |
|               |                       |                                 |                                                                                                                                                                                                                                                                                                                                                                                                                                                                                                                                                                                                                                                                                                                                                                                                                                                                                                                                                                                                                                                                                                                                                                                                                                                                                                                                                                                                                                                                                                                                                                                                                                                                                                                                                                                                                                                                                                                                                                                                                                                                                                                                |            |                         |              |    | Holiday Home                       |             |            | N H           | 11 LEVELS        |
|               |                       |                                 |                                                                                                                                                                                                                                                                                                                                                                                                                                                                                                                                                                                                                                                                                                                                                                                                                                                                                                                                                                                                                                                                                                                                                                                                                                                                                                                                                                                                                                                                                                                                                                                                                                                                                                                                                                                                                                                                                                                                                                                                                                                                                                                                |            |                         |              |    |                                    |             | 167        | HOLIDAY HOMES | = 10.00          |
|               |                       |                                 |                                                                                                                                                                                                                                                                                                                                                                                                                                                                                                                                                                                                                                                                                                                                                                                                                                                                                                                                                                                                                                                                                                                                                                                                                                                                                                                                                                                                                                                                                                                                                                                                                                                                                                                                                                                                                                                                                                                                                                                                                                                                                                                                |            |                         |              |    | Holiday Home                       |             | un.        | 1             | - 15.07%         |
|               |                       |                                 |                                                                                                                                                                                                                                                                                                                                                                                                                                                                                                                                                                                                                                                                                                                                                                                                                                                                                                                                                                                                                                                                                                                                                                                                                                                                                                                                                                                                                                                                                                                                                                                                                                                                                                                                                                                                                                                                                                                                                                                                                                                                                                                                |            |                         |              |    | Holiday Home                       |             | 10         | +             | - 4000           |
|               |                       |                                 |                                                                                                                                                                                                                                                                                                                                                                                                                                                                                                                                                                                                                                                                                                                                                                                                                                                                                                                                                                                                                                                                                                                                                                                                                                                                                                                                                                                                                                                                                                                                                                                                                                                                                                                                                                                                                                                                                                                                                                                                                                                                                                                                |            |                         |              |    | Holiday Home                       |             | L16        | +             | - 4/300          |
|               |                       |                                 |                                                                                                                                                                                                                                                                                                                                                                                                                                                                                                                                                                                                                                                                                                                                                                                                                                                                                                                                                                                                                                                                                                                                                                                                                                                                                                                                                                                                                                                                                                                                                                                                                                                                                                                                                                                                                                                                                                                                                                                                                                                                                                                                |            |                         |              |    | Holiday Home                       |             | L15 \$     | +             | - 980            |
|               |                       | 88                              |                                                                                                                                                                                                                                                                                                                                                                                                                                                                                                                                                                                                                                                                                                                                                                                                                                                                                                                                                                                                                                                                                                                                                                                                                                                                                                                                                                                                                                                                                                                                                                                                                                                                                                                                                                                                                                                                                                                                                                                                                                                                                                                                | Beach Club |                         |              |    | Holiday Home                       |             | L14        | 1             | 7,5%             |
|               |                       |                                 |                                                                                                                                                                                                                                                                                                                                                                                                                                                                                                                                                                                                                                                                                                                                                                                                                                                                                                                                                                                                                                                                                                                                                                                                                                                                                                                                                                                                                                                                                                                                                                                                                                                                                                                                                                                                                                                                                                                                                                                                                                                                                                                                |            |                         | 154          |    | Holiday Home Amenities             |             | L13        | AMEN          | 91.100           |
|               |                       | 88                              | Offices                                                                                                                                                                                                                                                                                                                                                                                                                                                                                                                                                                                                                                                                                                                                                                                                                                                                                                                                                                                                                                                                                                                                                                                                                                                                                                                                                                                                                                                                                                                                                                                                                                                                                                                                                                                                                                                                                                                                                                                                                                                                                                                        |            | Food Sanitization / BOH | P15          | 05 | BOH (Kitchen)                      | 5           | L12        | 1000          | 5                |
|               |                       |                                 |                                                                                                                                                                                                                                                                                                                                                                                                                                                                                                                                                                                                                                                                                                                                                                                                                                                                                                                                                                                                                                                                                                                                                                                                                                                                                                                                                                                                                                                                                                                                                                                                                                                                                                                                                                                                                                                                                                                                                                                                                                                                                                                                |            | Residential Services    | P14M         | 04 | Residential Ser. / Staff / Offices |             | 1000000 10 |               | 1-24 168         |
| Cooling Tower |                       | 80(2)                           |                                                                                                                                                                                                                                                                                                                                                                                                                                                                                                                                                                                                                                                                                                                                                                                                                                                                                                                                                                                                                                                                                                                                                                                                                                                                                                                                                                                                                                                                                                                                                                                                                                                                                                                                                                                                                                                                                                                                                                                                                                                                                                                                |            | Residential Services    | P 14IVI      | 04 | Residential Set. / Stall / Offices | 12          | L11_ 8     | 3             |                  |
|               |                       |                                 | Banquet Hall                                                                                                                                                                                                                                                                                                                                                                                                                                                                                                                                                                                                                                                                                                                                                                                                                                                                                                                                                                                                                                                                                                                                                                                                                                                                                                                                                                                                                                                                                                                                                                                                                                                                                                                                                                                                                                                                                                                                                                                                                                                                                                                   | 8          | Prefunction             | P14          | 03 | Prefunction                        | 9009        | 140        | PRE           | 2                |
|               | 7- 1                  |                                 |                                                                                                                                                                                                                                                                                                                                                                                                                                                                                                                                                                                                                                                                                                                                                                                                                                                                                                                                                                                                                                                                                                                                                                                                                                                                                                                                                                                                                                                                                                                                                                                                                                                                                                                                                                                                                                                                                                                                                                                                                                                                                                                                |            | Tarana and a second     |              |    |                                    | -           | L10        |               | 75,000           |
| Chiller       |                       |                                 |                                                                                                                                                                                                                                                                                                                                                                                                                                                                                                                                                                                                                                                                                                                                                                                                                                                                                                                                                                                                                                                                                                                                                                                                                                                                                                                                                                                                                                                                                                                                                                                                                                                                                                                                                                                                                                                                                                                                                                                                                                                                                                                                | 107 P      | Holiday Home            | P13          |    | MEP FLOOR                          |             | 4          | WED           | - Company (1907) |
|               |                       |                                 |                                                                                                                                                                                                                                                                                                                                                                                                                                                                                                                                                                                                                                                                                                                                                                                                                                                                                                                                                                                                                                                                                                                                                                                                                                                                                                                                                                                                                                                                                                                                                                                                                                                                                                                                                                                                                                                                                                                                                                                                                                                                                                                                | 95 P       | Holiday Home            | P12          | 02 |                                    |             | L09        | -             | 100.00           |
| Generator     |                       |                                 |                                                                                                                                                                                                                                                                                                                                                                                                                                                                                                                                                                                                                                                                                                                                                                                                                                                                                                                                                                                                                                                                                                                                                                                                                                                                                                                                                                                                                                                                                                                                                                                                                                                                                                                                                                                                                                                                                                                                                                                                                                                                                                                                | 118 P      | Holiday Home            | P11          | 01 | Adrenaline Zone Lobby              |             | L08        | ADR           | 1000             |
| - Contraction |                       | Freehold                        |                                                                                                                                                                                                                                                                                                                                                                                                                                                                                                                                                                                                                                                                                                                                                                                                                                                                                                                                                                                                                                                                                                                                                                                                                                                                                                                                                                                                                                                                                                                                                                                                                                                                                                                                                                                                                                                                                                                                                                                                                                                                                                                                | 133 P      | Holiday Home            | P10          |    | Retail                             |             | 9          |               | 1000             |
|               |                       |                                 |                                                                                                                                                                                                                                                                                                                                                                                                                                                                                                                                                                                                                                                                                                                                                                                                                                                                                                                                                                                                                                                                                                                                                                                                                                                                                                                                                                                                                                                                                                                                                                                                                                                                                                                                                                                                                                                                                                                                                                                                                                                                                                                                | 141 P      | Freehold                | P09          | -  |                                    |             | L07 3      | -             | 75,000           |
|               |                       | Freehold                        | 1000                                                                                                                                                                                                                                                                                                                                                                                                                                                                                                                                                                                                                                                                                                                                                                                                                                                                                                                                                                                                                                                                                                                                                                                                                                                                                                                                                                                                                                                                                                                                                                                                                                                                                                                                                                                                                                                                                                                                                                                                                                                                                                                           | 140 P      | Penthouse               | P08          |    | Retail                             |             | L06        | 1             | 12,79%           |
|               | -                     | an Indian at                    | Company of the Compan | 141 P      | Penthouse               | P07          |    | Retail                             |             | L05        | 4             |                  |
|               | 7,00                  | Beach Club                      | Night Club                                                                                                                                                                                                                                                                                                                                                                                                                                                                                                                                                                                                                                                                                                                                                                                                                                                                                                                                                                                                                                                                                                                                                                                                                                                                                                                                                                                                                                                                                                                                                                                                                                                                                                                                                                                                                                                                                                                                                                                                                                                                                                                     | 138 P      | Offices                 | P06          |    | Retail                             |             | L04_       | RETAIL        | 7LEVELS          |
|               | Hotel                 | Observation/Adrenaline          | Fig. Box                                                                                                                                                                                                                                                                                                                                                                                                                                                                                                                                                                                                                                                                                                                                                                                                                                                                                                                                                                                                                                                                                                                                                                                                                                                                                                                                                                                                                                                                                                                                                                                                                                                                                                                                                                                                                                                                                                                                                                                                                                                                                                                       | 139 P      | Night Club              | P05<br>P04   | -  |                                    |             |            |               | 12 411           |
| Ramps Access  | Hotel                 | Observation/Adrenaline<br>Hotel | Fine Ulning                                                                                                                                                                                                                                                                                                                                                                                                                                                                                                                                                                                                                                                                                                                                                                                                                                                                                                                                                                                                                                                                                                                                                                                                                                                                                                                                                                                                                                                                                                                                                                                                                                                                                                                                                                                                                                                                                                                                                                                                                                                                                                                    | 138 P      | Retail<br>Banquet Hall  | P04          |    | Retail                             |             | L03        | -             | - 10065          |
|               |                       | riotei                          |                                                                                                                                                                                                                                                                                                                                                                                                                                                                                                                                                                                                                                                                                                                                                                                                                                                                                                                                                                                                                                                                                                                                                                                                                                                                                                                                                                                                                                                                                                                                                                                                                                                                                                                                                                                                                                                                                                                                                                                                                                                                                                                                | 67 P       | Hotel                   | P02          |    | Retail                             |             | L02        | 1             | - 12,000         |
|               |                       |                                 |                                                                                                                                                                                                                                                                                                                                                                                                                                                                                                                                                                                                                                                                                                                                                                                                                                                                                                                                                                                                                                                                                                                                                                                                                                                                                                                                                                                                                                                                                                                                                                                                                                                                                                                                                                                                                                                                                                                                                                                                                                                                                                                                | 30 P       | Holiday Home            | P01          |    | Retail                             |             | L01        | 1             | 433.5            |
| Substation    | 10 3000               |                                 |                                                                                                                                                                                                                                                                                                                                                                                                                                                                                                                                                                                                                                                                                                                                                                                                                                                                                                                                                                                                                                                                                                                                                                                                                                                                                                                                                                                                                                                                                                                                                                                                                                                                                                                                                                                                                                                                                                                                                                                                                                                                                                                                |            |                         |              |    | Labbu                              |             | 9000       | LOBBY         | 1100             |
|               | and the second second |                                 |                                                                                                                                                                                                                                                                                                                                                                                                                                                                                                                                                                                                                                                                                                                                                                                                                                                                                                                                                                                                                                                                                                                                                                                                                                                                                                                                                                                                                                                                                                                                                                                                                                                                                                                                                                                                                                                                                                                                                                                                                                                                                                                                | 0P         | DROP OFF                | PG -         |    | Lobby                              |             | L00        |               | 3.000            |
|               |                       | UTILITY CORRIDOR                |                                                                                                                                                                                                                                                                                                                                                                                                                                                                                                                                                                                                                                                                                                                                                                                                                                                                                                                                                                                                                                                                                                                                                                                                                                                                                                                                                                                                                                                                                                                                                                                                                                                                                                                                                                                                                                                                                                                                                                                                                                                                                                                                | 11 P       | Freehold                | PB01         |    | MEP FLOOR                          |             | 0 2000     |               |                  |
|               | 15                    |                                 |                                                                                                                                                                                                                                                                                                                                                                                                                                                                                                                                                                                                                                                                                                                                                                                                                                                                                                                                                                                                                                                                                                                                                                                                                                                                                                                                                                                                                                                                                                                                                                                                                                                                                                                                                                                                                                                                                                                                                                                                                                                                                                                                | 18 P       | Freehold                | PB02         |    |                                    | non-Mothins | 900        |               | 100              |
|               |                       |                                 |                                                                                                                                                                                                                                                                                                                                                                                                                                                                                                                                                                                                                                                                                                                                                                                                                                                                                                                                                                                                                                                                                                                                                                                                                                                                                                                                                                                                                                                                                                                                                                                                                                                                                                                                                                                                                                                                                                                                                                                                                                                                                                                                | 49 P       | Freehold<br>Freehold    | PB03         |    |                                    |             |            | 4             |                  |
|               |                       |                                 |                                                                                                                                                                                                                                                                                                                                                                                                                                                                                                                                                                                                                                                                                                                                                                                                                                                                                                                                                                                                                                                                                                                                                                                                                                                                                                                                                                                                                                                                                                                                                                                                                                                                                                                                                                                                                                                                                                                                                                                                                                                                                                                                | 53 P       | Freehold                | PB04<br>PB05 |    |                                    |             |            |               |                  |
|               |                       |                                 |                                                                                                                                                                                                                                                                                                                                                                                                                                                                                                                                                                                                                                                                                                                                                                                                                                                                                                                                                                                                                                                                                                                                                                                                                                                                                                                                                                                                                                                                                                                                                                                                                                                                                                                                                                                                                                                                                                                                                                                                                                                                                                                                | 53 P       | Freehold                | PB05         |    |                                    |             |            | ı             |                  |
|               |                       |                                 |                                                                                                                                                                                                                                                                                                                                                                                                                                                                                                                                                                                                                                                                                                                                                                                                                                                                                                                                                                                                                                                                                                                                                                                                                                                                                                                                                                                                                                                                                                                                                                                                                                                                                                                                                                                                                                                                                                                                                                                                                                                                                                                                | 53 P       | Freehold                | PB07         |    |                                    |             |            |               |                  |
|               |                       |                                 |                                                                                                                                                                                                                                                                                                                                                                                                                                                                                                                                                                                                                                                                                                                                                                                                                                                                                                                                                                                                                                                                                                                                                                                                                                                                                                                                                                                                                                                                                                                                                                                                                                                                                                                                                                                                                                                                                                                                                                                                                                                                                                                                |            | Freehold                | PB08         |    |                                    |             |            | 4             |                  |
|               |                       |                                 |                                                                                                                                                                                                                                                                                                                                                                                                                                                                                                                                                                                                                                                                                                                                                                                                                                                                                                                                                                                                                                                                                                                                                                                                                                                                                                                                                                                                                                                                                                                                                                                                                                                                                                                                                                                                                                                                                                                                                                                                                                                                                                                                | 35 P       | Freehold                | PB09         |    |                                    |             |            | 4             |                  |
|               |                       |                                 |                                                                                                                                                                                                                                                                                                                                                                                                                                                                                                                                                                                                                                                                                                                                                                                                                                                                                                                                                                                                                                                                                                                                                                                                                                                                                                                                                                                                                                                                                                                                                                                                                                                                                                                                                                                                                                                                                                                                                                                                                                                                                                                                | 35 P       | Freetioid               | 1 503        |    |                                    |             |            | 46            |                  |