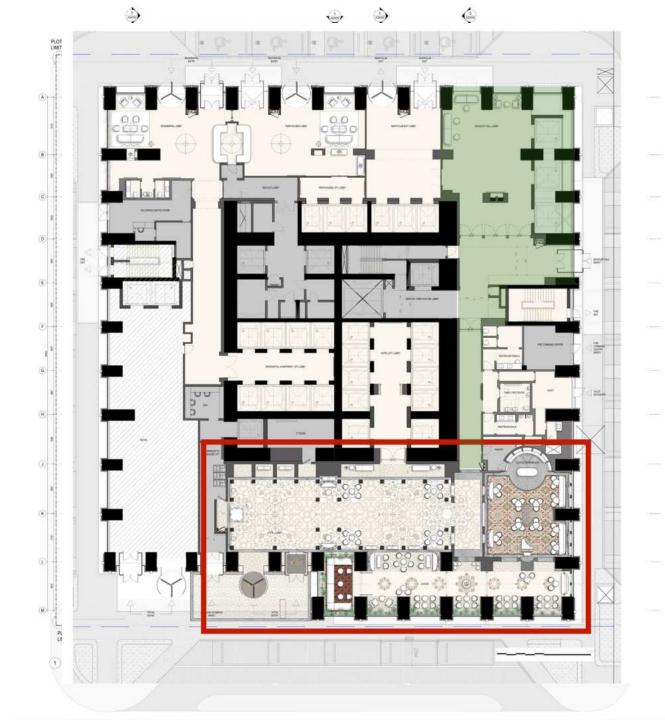

## BURJ AZIZI

|               |                       |                                 |                                                                                                                                                                                                                                                                                                                                                                                                                                                                                                                                                                                                                                                                                                                                                                                                                                                                                                                                                                                                                                                                                                                                                                                                                                                                                                                                                                                                                                                                                                                                                                                                                                                                                                                                                                                                                                                                                                                                                                                                                                                                                                                                |            |                         |              | -  | <del></del>                        |             |            |               | -75.00           |
|---------------|-----------------------|---------------------------------|--------------------------------------------------------------------------------------------------------------------------------------------------------------------------------------------------------------------------------------------------------------------------------------------------------------------------------------------------------------------------------------------------------------------------------------------------------------------------------------------------------------------------------------------------------------------------------------------------------------------------------------------------------------------------------------------------------------------------------------------------------------------------------------------------------------------------------------------------------------------------------------------------------------------------------------------------------------------------------------------------------------------------------------------------------------------------------------------------------------------------------------------------------------------------------------------------------------------------------------------------------------------------------------------------------------------------------------------------------------------------------------------------------------------------------------------------------------------------------------------------------------------------------------------------------------------------------------------------------------------------------------------------------------------------------------------------------------------------------------------------------------------------------------------------------------------------------------------------------------------------------------------------------------------------------------------------------------------------------------------------------------------------------------------------------------------------------------------------------------------------------|------------|-------------------------|--------------|----|------------------------------------|-------------|------------|---------------|------------------|
|               |                       |                                 |                                                                                                                                                                                                                                                                                                                                                                                                                                                                                                                                                                                                                                                                                                                                                                                                                                                                                                                                                                                                                                                                                                                                                                                                                                                                                                                                                                                                                                                                                                                                                                                                                                                                                                                                                                                                                                                                                                                                                                                                                                                                                                                                |            |                         |              |    |                                    |             | 8          | WEb           |                  |
|               |                       |                                 |                                                                                                                                                                                                                                                                                                                                                                                                                                                                                                                                                                                                                                                                                                                                                                                                                                                                                                                                                                                                                                                                                                                                                                                                                                                                                                                                                                                                                                                                                                                                                                                                                                                                                                                                                                                                                                                                                                                                                                                                                                                                                                                                |            |                         |              |    | MEP FLOOR                          |             |            | - 2           | mercial 80%      |
|               |                       |                                 |                                                                                                                                                                                                                                                                                                                                                                                                                                                                                                                                                                                                                                                                                                                                                                                                                                                                                                                                                                                                                                                                                                                                                                                                                                                                                                                                                                                                                                                                                                                                                                                                                                                                                                                                                                                                                                                                                                                                                                                                                                                                                                                                |            |                         |              |    |                                    |             | L25_       | -             | (III)            |
|               |                       |                                 |                                                                                                                                                                                                                                                                                                                                                                                                                                                                                                                                                                                                                                                                                                                                                                                                                                                                                                                                                                                                                                                                                                                                                                                                                                                                                                                                                                                                                                                                                                                                                                                                                                                                                                                                                                                                                                                                                                                                                                                                                                                                                                                                |            |                         |              |    | Holiday Home                       |             | L24        |               |                  |
|               |                       |                                 |                                                                                                                                                                                                                                                                                                                                                                                                                                                                                                                                                                                                                                                                                                                                                                                                                                                                                                                                                                                                                                                                                                                                                                                                                                                                                                                                                                                                                                                                                                                                                                                                                                                                                                                                                                                                                                                                                                                                                                                                                                                                                                                                |            |                         |              |    | Holiday Home                       |             | L23        |               | - 47.00          |
|               |                       |                                 |                                                                                                                                                                                                                                                                                                                                                                                                                                                                                                                                                                                                                                                                                                                                                                                                                                                                                                                                                                                                                                                                                                                                                                                                                                                                                                                                                                                                                                                                                                                                                                                                                                                                                                                                                                                                                                                                                                                                                                                                                                                                                                                                |            |                         |              |    | Holiday Home                       |             | L22        |               | 7000             |
|               |                       |                                 |                                                                                                                                                                                                                                                                                                                                                                                                                                                                                                                                                                                                                                                                                                                                                                                                                                                                                                                                                                                                                                                                                                                                                                                                                                                                                                                                                                                                                                                                                                                                                                                                                                                                                                                                                                                                                                                                                                                                                                                                                                                                                                                                |            |                         |              |    | Holiday Home                       |             | L21_       |               | 10.000           |
|               |                       |                                 |                                                                                                                                                                                                                                                                                                                                                                                                                                                                                                                                                                                                                                                                                                                                                                                                                                                                                                                                                                                                                                                                                                                                                                                                                                                                                                                                                                                                                                                                                                                                                                                                                                                                                                                                                                                                                                                                                                                                                                                                                                                                                                                                |            |                         |              |    | Holiday Home                       |             | 10         | MES           | S                |
|               |                       |                                 |                                                                                                                                                                                                                                                                                                                                                                                                                                                                                                                                                                                                                                                                                                                                                                                                                                                                                                                                                                                                                                                                                                                                                                                                                                                                                                                                                                                                                                                                                                                                                                                                                                                                                                                                                                                                                                                                                                                                                                                                                                                                                                                                |            |                         |              |    | Holiday Home                       |             |            | N H           | 11 LEVELS        |
|               |                       |                                 |                                                                                                                                                                                                                                                                                                                                                                                                                                                                                                                                                                                                                                                                                                                                                                                                                                                                                                                                                                                                                                                                                                                                                                                                                                                                                                                                                                                                                                                                                                                                                                                                                                                                                                                                                                                                                                                                                                                                                                                                                                                                                                                                |            |                         |              |    |                                    |             | 167        | HOLIDAY HOMES | = 10.00          |
|               |                       |                                 |                                                                                                                                                                                                                                                                                                                                                                                                                                                                                                                                                                                                                                                                                                                                                                                                                                                                                                                                                                                                                                                                                                                                                                                                                                                                                                                                                                                                                                                                                                                                                                                                                                                                                                                                                                                                                                                                                                                                                                                                                                                                                                                                |            |                         |              |    | Holiday Home                       |             | un.        | 1             | - 15.07%         |
|               |                       |                                 |                                                                                                                                                                                                                                                                                                                                                                                                                                                                                                                                                                                                                                                                                                                                                                                                                                                                                                                                                                                                                                                                                                                                                                                                                                                                                                                                                                                                                                                                                                                                                                                                                                                                                                                                                                                                                                                                                                                                                                                                                                                                                                                                |            |                         |              |    | Holiday Home                       |             | 10         | +             | - 4000           |
|               |                       |                                 |                                                                                                                                                                                                                                                                                                                                                                                                                                                                                                                                                                                                                                                                                                                                                                                                                                                                                                                                                                                                                                                                                                                                                                                                                                                                                                                                                                                                                                                                                                                                                                                                                                                                                                                                                                                                                                                                                                                                                                                                                                                                                                                                |            |                         |              |    | Holiday Home                       |             | L16        | +             | - 4/300          |
|               |                       |                                 |                                                                                                                                                                                                                                                                                                                                                                                                                                                                                                                                                                                                                                                                                                                                                                                                                                                                                                                                                                                                                                                                                                                                                                                                                                                                                                                                                                                                                                                                                                                                                                                                                                                                                                                                                                                                                                                                                                                                                                                                                                                                                                                                |            |                         |              |    | Holiday Home                       |             | L15 \$     | +             | - 980            |
|               |                       | 88                              |                                                                                                                                                                                                                                                                                                                                                                                                                                                                                                                                                                                                                                                                                                                                                                                                                                                                                                                                                                                                                                                                                                                                                                                                                                                                                                                                                                                                                                                                                                                                                                                                                                                                                                                                                                                                                                                                                                                                                                                                                                                                                                                                | Beach Club |                         |              |    | Holiday Home                       |             | L14        | 1             | 7,5%             |
|               |                       |                                 |                                                                                                                                                                                                                                                                                                                                                                                                                                                                                                                                                                                                                                                                                                                                                                                                                                                                                                                                                                                                                                                                                                                                                                                                                                                                                                                                                                                                                                                                                                                                                                                                                                                                                                                                                                                                                                                                                                                                                                                                                                                                                                                                |            |                         | 154          |    | Holiday Home Amenities             |             | L13        | AMEN          | 91.100           |
|               |                       | 88                              | Offices                                                                                                                                                                                                                                                                                                                                                                                                                                                                                                                                                                                                                                                                                                                                                                                                                                                                                                                                                                                                                                                                                                                                                                                                                                                                                                                                                                                                                                                                                                                                                                                                                                                                                                                                                                                                                                                                                                                                                                                                                                                                                                                        |            | Food Sanitization / BOH | P15          | 05 | BOH (Kitchen)                      | 5           | L12        | 1000          | 5                |
|               |                       |                                 |                                                                                                                                                                                                                                                                                                                                                                                                                                                                                                                                                                                                                                                                                                                                                                                                                                                                                                                                                                                                                                                                                                                                                                                                                                                                                                                                                                                                                                                                                                                                                                                                                                                                                                                                                                                                                                                                                                                                                                                                                                                                                                                                |            | Residential Services    | P14M         | 04 | Residential Ser. / Staff / Offices |             | 1000000 10 |               | 1-24 168         |
| Cooling Tower |                       | 80(2)                           |                                                                                                                                                                                                                                                                                                                                                                                                                                                                                                                                                                                                                                                                                                                                                                                                                                                                                                                                                                                                                                                                                                                                                                                                                                                                                                                                                                                                                                                                                                                                                                                                                                                                                                                                                                                                                                                                                                                                                                                                                                                                                                                                |            | Residential Services    | P 14IVI      | 04 | Residential Set. / Stall / Offices | 12          | L11_ 8     | 3             |                  |
|               |                       |                                 | Banquet Hall                                                                                                                                                                                                                                                                                                                                                                                                                                                                                                                                                                                                                                                                                                                                                                                                                                                                                                                                                                                                                                                                                                                                                                                                                                                                                                                                                                                                                                                                                                                                                                                                                                                                                                                                                                                                                                                                                                                                                                                                                                                                                                                   | 8          | Prefunction             | P14          | 03 | Prefunction                        | 9009        | 140        | PRE           | 2                |
|               | 7- 1                  |                                 |                                                                                                                                                                                                                                                                                                                                                                                                                                                                                                                                                                                                                                                                                                                                                                                                                                                                                                                                                                                                                                                                                                                                                                                                                                                                                                                                                                                                                                                                                                                                                                                                                                                                                                                                                                                                                                                                                                                                                                                                                                                                                                                                |            | Tarana and a second     |              |    |                                    | -           | L10        |               | 75,000           |
| Chiller       |                       |                                 |                                                                                                                                                                                                                                                                                                                                                                                                                                                                                                                                                                                                                                                                                                                                                                                                                                                                                                                                                                                                                                                                                                                                                                                                                                                                                                                                                                                                                                                                                                                                                                                                                                                                                                                                                                                                                                                                                                                                                                                                                                                                                                                                | 107 P      | Holiday Home            | P13          |    | MEP FLOOR                          |             | 4          | WED           | - Company (1907) |
|               |                       |                                 |                                                                                                                                                                                                                                                                                                                                                                                                                                                                                                                                                                                                                                                                                                                                                                                                                                                                                                                                                                                                                                                                                                                                                                                                                                                                                                                                                                                                                                                                                                                                                                                                                                                                                                                                                                                                                                                                                                                                                                                                                                                                                                                                | 95 P       | Holiday Home            | P12          | 02 |                                    |             | L09        | -             | 100.00           |
| Generator     |                       |                                 |                                                                                                                                                                                                                                                                                                                                                                                                                                                                                                                                                                                                                                                                                                                                                                                                                                                                                                                                                                                                                                                                                                                                                                                                                                                                                                                                                                                                                                                                                                                                                                                                                                                                                                                                                                                                                                                                                                                                                                                                                                                                                                                                | 118 P      | Holiday Home            | P11          | 01 | Adrenaline Zone Lobby              |             | L08        | ADR           | 1000             |
| - Contraction |                       | Freehold                        |                                                                                                                                                                                                                                                                                                                                                                                                                                                                                                                                                                                                                                                                                                                                                                                                                                                                                                                                                                                                                                                                                                                                                                                                                                                                                                                                                                                                                                                                                                                                                                                                                                                                                                                                                                                                                                                                                                                                                                                                                                                                                                                                | 133 P      | Holiday Home            | P10          |    | Retail                             |             | 9          |               | 1000             |
|               |                       |                                 |                                                                                                                                                                                                                                                                                                                                                                                                                                                                                                                                                                                                                                                                                                                                                                                                                                                                                                                                                                                                                                                                                                                                                                                                                                                                                                                                                                                                                                                                                                                                                                                                                                                                                                                                                                                                                                                                                                                                                                                                                                                                                                                                | 141 P      | Freehold                | P09          | -  |                                    |             | L07 3      | -             | 75,000           |
|               |                       | Freehold                        | 1000                                                                                                                                                                                                                                                                                                                                                                                                                                                                                                                                                                                                                                                                                                                                                                                                                                                                                                                                                                                                                                                                                                                                                                                                                                                                                                                                                                                                                                                                                                                                                                                                                                                                                                                                                                                                                                                                                                                                                                                                                                                                                                                           | 140 P      | Penthouse               | P08          |    | Retail                             |             | L06        | 1             | 12,79%           |
|               | -                     | an Indian at                    | Company of the Compan | 141 P      | Penthouse               | P07          |    | Retail                             |             | L05        | 4             |                  |
|               | 7,00                  | Beach Club                      | Night Club                                                                                                                                                                                                                                                                                                                                                                                                                                                                                                                                                                                                                                                                                                                                                                                                                                                                                                                                                                                                                                                                                                                                                                                                                                                                                                                                                                                                                                                                                                                                                                                                                                                                                                                                                                                                                                                                                                                                                                                                                                                                                                                     | 138 P      | Offices                 | P06          |    | Retail                             |             | L04_       | RETAIL        | 7LEVELS          |
|               | Hotel                 | Observation/Adrenaline          | Fig. Box                                                                                                                                                                                                                                                                                                                                                                                                                                                                                                                                                                                                                                                                                                                                                                                                                                                                                                                                                                                                                                                                                                                                                                                                                                                                                                                                                                                                                                                                                                                                                                                                                                                                                                                                                                                                                                                                                                                                                                                                                                                                                                                       | 139 P      | Night Club              | P05<br>P04   | -  |                                    |             |            |               | 12 411           |
| Ramps Access  | Hotel                 | Observation/Adrenaline<br>Hotel | Fine Ulning                                                                                                                                                                                                                                                                                                                                                                                                                                                                                                                                                                                                                                                                                                                                                                                                                                                                                                                                                                                                                                                                                                                                                                                                                                                                                                                                                                                                                                                                                                                                                                                                                                                                                                                                                                                                                                                                                                                                                                                                                                                                                                                    | 138 P      | Retail<br>Banquet Hall  | P04          |    | Retail                             |             | L03        | -             | - 10065          |
|               |                       | riotei                          |                                                                                                                                                                                                                                                                                                                                                                                                                                                                                                                                                                                                                                                                                                                                                                                                                                                                                                                                                                                                                                                                                                                                                                                                                                                                                                                                                                                                                                                                                                                                                                                                                                                                                                                                                                                                                                                                                                                                                                                                                                                                                                                                | 67 P       | Hotel                   | P02          |    | Retail                             |             | L02        | 1             | - 12,000         |
|               |                       |                                 |                                                                                                                                                                                                                                                                                                                                                                                                                                                                                                                                                                                                                                                                                                                                                                                                                                                                                                                                                                                                                                                                                                                                                                                                                                                                                                                                                                                                                                                                                                                                                                                                                                                                                                                                                                                                                                                                                                                                                                                                                                                                                                                                | 30 P       | Holiday Home            | P01          |    | Retail                             |             | L01        | 1             | 433.5            |
| Substation    | 10 3000               |                                 |                                                                                                                                                                                                                                                                                                                                                                                                                                                                                                                                                                                                                                                                                                                                                                                                                                                                                                                                                                                                                                                                                                                                                                                                                                                                                                                                                                                                                                                                                                                                                                                                                                                                                                                                                                                                                                                                                                                                                                                                                                                                                                                                |            |                         |              |    | Labbu                              |             | 9000       | LOBBY         | 1100             |
|               | and the second second |                                 |                                                                                                                                                                                                                                                                                                                                                                                                                                                                                                                                                                                                                                                                                                                                                                                                                                                                                                                                                                                                                                                                                                                                                                                                                                                                                                                                                                                                                                                                                                                                                                                                                                                                                                                                                                                                                                                                                                                                                                                                                                                                                                                                | 0P         | DROP OFF                | PG -         |    | Lobby                              |             | L00        |               | 3.000            |
|               |                       | UTILITY CORRIDOR                |                                                                                                                                                                                                                                                                                                                                                                                                                                                                                                                                                                                                                                                                                                                                                                                                                                                                                                                                                                                                                                                                                                                                                                                                                                                                                                                                                                                                                                                                                                                                                                                                                                                                                                                                                                                                                                                                                                                                                                                                                                                                                                                                | 11 P       | Freehold                | PB01         |    | MEP FLOOR                          |             | 0 2000     |               |                  |
|               | 15                    |                                 |                                                                                                                                                                                                                                                                                                                                                                                                                                                                                                                                                                                                                                                                                                                                                                                                                                                                                                                                                                                                                                                                                                                                                                                                                                                                                                                                                                                                                                                                                                                                                                                                                                                                                                                                                                                                                                                                                                                                                                                                                                                                                                                                | 18 P       | Freehold                | PB02         |    |                                    | non-Mothins | 900        |               | 100              |
|               |                       |                                 |                                                                                                                                                                                                                                                                                                                                                                                                                                                                                                                                                                                                                                                                                                                                                                                                                                                                                                                                                                                                                                                                                                                                                                                                                                                                                                                                                                                                                                                                                                                                                                                                                                                                                                                                                                                                                                                                                                                                                                                                                                                                                                                                | 49 P       | Freehold<br>Freehold    | PB03         |    |                                    |             |            | 4             |                  |
|               |                       |                                 |                                                                                                                                                                                                                                                                                                                                                                                                                                                                                                                                                                                                                                                                                                                                                                                                                                                                                                                                                                                                                                                                                                                                                                                                                                                                                                                                                                                                                                                                                                                                                                                                                                                                                                                                                                                                                                                                                                                                                                                                                                                                                                                                | 53 P       | Freehold                | PB04<br>PB05 |    |                                    |             |            |               |                  |
|               |                       |                                 |                                                                                                                                                                                                                                                                                                                                                                                                                                                                                                                                                                                                                                                                                                                                                                                                                                                                                                                                                                                                                                                                                                                                                                                                                                                                                                                                                                                                                                                                                                                                                                                                                                                                                                                                                                                                                                                                                                                                                                                                                                                                                                                                | 53 P       | Freehold                | PB05         |    |                                    |             |            | ı             |                  |
|               |                       |                                 |                                                                                                                                                                                                                                                                                                                                                                                                                                                                                                                                                                                                                                                                                                                                                                                                                                                                                                                                                                                                                                                                                                                                                                                                                                                                                                                                                                                                                                                                                                                                                                                                                                                                                                                                                                                                                                                                                                                                                                                                                                                                                                                                | 53 P       | Freehold                | PB07         |    |                                    |             |            |               |                  |
|               |                       |                                 |                                                                                                                                                                                                                                                                                                                                                                                                                                                                                                                                                                                                                                                                                                                                                                                                                                                                                                                                                                                                                                                                                                                                                                                                                                                                                                                                                                                                                                                                                                                                                                                                                                                                                                                                                                                                                                                                                                                                                                                                                                                                                                                                |            | Freehold                | PB08         |    |                                    |             |            | 4             |                  |
|               |                       |                                 |                                                                                                                                                                                                                                                                                                                                                                                                                                                                                                                                                                                                                                                                                                                                                                                                                                                                                                                                                                                                                                                                                                                                                                                                                                                                                                                                                                                                                                                                                                                                                                                                                                                                                                                                                                                                                                                                                                                                                                                                                                                                                                                                | 35 P       | Freehold                | PB09         |    |                                    |             |            | 4             |                  |
|               |                       |                                 |                                                                                                                                                                                                                                                                                                                                                                                                                                                                                                                                                                                                                                                                                                                                                                                                                                                                                                                                                                                                                                                                                                                                                                                                                                                                                                                                                                                                                                                                                                                                                                                                                                                                                                                                                                                                                                                                                                                                                                                                                                                                                                                                | 35 P       | Freetioid               | 1 503        |    |                                    |             |            | 46            |                  |