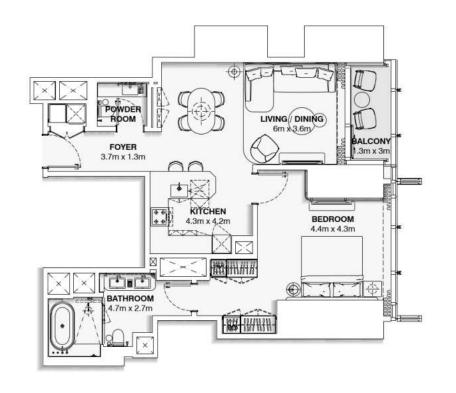

Nightclub (& Adrenaline) Lobby & Elevators





Lobbies

**Ground Floor** 

Ballroom Lobby & Elevators





Lobbies

**Ground Floor** 

Hotel Lobby & Elevators





Lobbies





ELEVATION - 01

Fig. (a) St. (







ELEVATION - 01



ELEVATION - 02









## Access towards Adrenaline lobby





Retail & Double height lobby voids





2<sup>nd</sup> Fl to Level 7<sup>th</sup> Fl Retail





Residential Lobbies & Adrenaline Zone Reception







10<sup>th</sup> Floor

BallRoom Prefunction, Bridal, Children's Party Room & Toilets



10<sup>th</sup> Floor



LEVEL 125-126 HOTEL SUITES HOLIDAY HOMES

**BallRoom & Prefunction** 







13<sup>th</sup> Floor

Holiday Home Amenities





 $14^{th}\ Fl-53^{rd}\ Fl$ 

Holiday Home Apts 18 Units















































































































|    | Floors 14-53  | No. of Floors | Unit No. | Туре  | GSA (sqm) | Balcony (sqm) | Total (sqm) | Total (soft) | GRAND TOTAL (sqm) | GRAND TOTAL (sqft) |
|----|---------------|---------------|----------|-------|-----------|---------------|-------------|--------------|-------------------|--------------------|
| 1  | Holiday Homes | 40            | 1        | 2BR   | 130       | 7.5           | 137         | 1,475        | 5,480             | 58,987             |
| 2  |               | 40            | 2        | 1BR   | 74        | 0             | 74          | 791          | 2,940             | 31,646             |
| 3  |               | 40            | 3        | 1BR   | 88        | 2.8           | 91          | 977          | 3