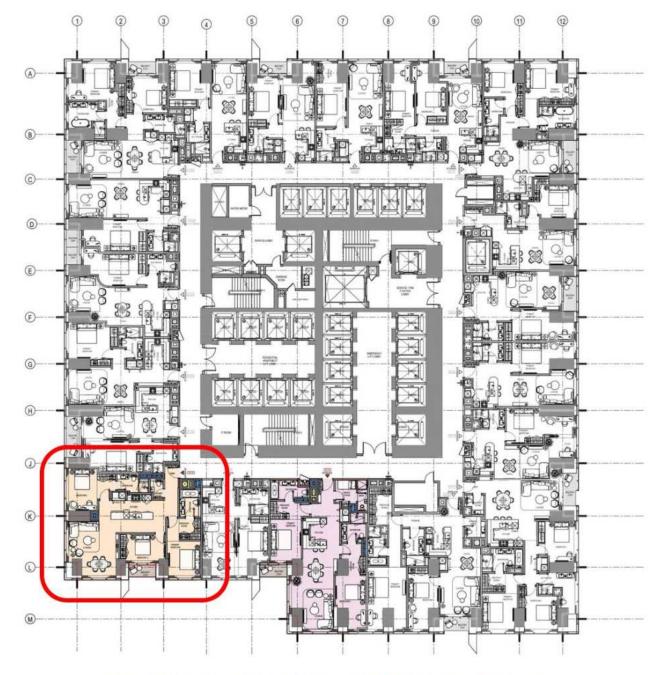

## BURJ AZIZI

|               |                       |                                 |                                                                                                                                                                                                                                                                                                                                                                                                                                                                                                                                                                                                                                                                                                                                                                                                                                                                                                                                                                                                                                                                                                                                                                                                                                                                                                                                                                                                                                                                                                                                                                                                                                                                                                                                                                                                                                                                                                                                                                                                                                                                                                                                |            |                         |              | -  | <del></del>                        |             |            |               | -75.00           |
|---------------|-----------------------|---------------------------------|--------------------------------------------------------------------------------------------------------------------------------------------------------------------------------------------------------------------------------------------------------------------------------------------------------------------------------------------------------------------------------------------------------------------------------------------------------------------------------------------------------------------------------------------------------------------------------------------------------------------------------------------------------------------------------------------------------------------------------------------------------------------------------------------------------------------------------------------------------------------------------------------------------------------------------------------------------------------------------------------------------------------------------------------------------------------------------------------------------------------------------------------------------------------------------------------------------------------------------------------------------------------------------------------------------------------------------------------------------------------------------------------------------------------------------------------------------------------------------------------------------------------------------------------------------------------------------------------------------------------------------------------------------------------------------------------------------------------------------------------------------------------------------------------------------------------------------------------------------------------------------------------------------------------------------------------------------------------------------------------------------------------------------------------------------------------------------------------------------------------------------|------------|-------------------------|--------------|----|------------------------------------|-------------|------------|---------------|------------------|
|               |                       |                                 |                                                                                                                                                                                                                                                                                                                                                                                                                                                                                                                                                                                                                                                                                                                                                                                                                                                                                                                                                                                                                                                                                                                                                                                                                                                                                                                                                                                                                                                                                                                                                                                                                                                                                                                                                                                                                                                                                                                                                                                                                                                                                                                                |            |                         |              |    |                                    |             | 8          | WEb           |                  |
|               |                       |                                 |                                                                                                                                                                                                                                                                                                                                                                                                                                                                                                                                                                                                                                                                                                                                                                                                                                                                                                                                                                                                                                                                                                                                                                                                                                                                                                                                                                                                                                                                                                                                                                                                                                                                                                                                                                                                                                                                                                                                                                                                                                                                                                                                |            |                         |              |    | MEP FLOOR                          |             |            | - 2           | mercial 80%      |
|               |                       |                                 |                                                                                                                                                                                                                                                                                                                                                                                                                                                                                                                                                                                                                                                                                                                                                                                                                                                                                                                                                                                                                                                                                                                                                                                                                                                                                                                                                                                                                                                                                                                                                                                                                                                                                                                                                                                                                                                                                                                                                                                                                                                                                                                                |            |                         |              |    |                                    |             | L25_       | -             | (III)            |
|               |                       |                                 |                                                                                                                                                                                                                                                                                                                                                                                                                                                                                                                                                                                                                                                                                                                                                                                                                                                                                                                                                                                                                                                                                                                                                                                                                                                                                                                                                                                                                                                                                                                                                                                                                                                                                                                                                                                                                                                                                                                                                                                                                                                                                                                                |            |                         |              |    | Holiday Home                       |             | L24        |               |                  |
|               |                       |                                 |                                                                                                                                                                                                                                                                                                                                                                                                                                                                                                                                                                                                                                                                                                                                                                                                                                                                                                                                                                                                                                                                                                                                                                                                                                                                                                                                                                                                                                                                                                                                                                                                                                                                                                                                                                                                                                                                                                                                                                                                                                                                                                                                |            |                         |              |    | Holiday Home                       |             | L23        |               | - 47.00          |
|               |                       |                                 |                                                                                                                                                                                                                                                                                                                                                                                                                                                                                                                                                                                                                                                                                                                                                                                                                                                                                                                                                                                                                                                                                                                                                                                                                                                                                                                                                                                                                                                                                                                                                                                                                                                                                                                                                                                                                                                                                                                                                                                                                                                                                                                                |            |                         |              |    | Holiday Home                       |             | L22        |               | 7000             |
|               |                       |                                 |                                                                                                                                                                                                                                                                                                                                                                                                                                                                                                                                                                                                                                                                                                                                                                                                                                                                                                                                                                                                                                                                                                                                                                                                                                                                                                                                                                                                                                                                                                                                                                                                                                                                                                                                                                                                                                                                                                                                                                                                                                                                                                                                |            |                         |              |    | Holiday Home                       |             | L21_       |               | 10.000           |
|               |                       |                                 |                                                                                                                                                                                                                                                                                                                                                                                                                                                                                                                                                                                                                                                                                                                                                                                                                                                                                                                                                                                                                                                                                                                                                                                                                                                                                                                                                                                                                                                                                                                                                                                                                                                                                                                                                                                                                                                                                                                                                                                                                                                                                                                                |            |                         |              |    | Holiday Home                       |             | 10         | MES           | S                |
|               |                       |                                 |                                                                                                                                                                                                                                                                                                                                                                                                                                                                                                                                                                                                                                                                                                                                                                                                                                                                                                                                                                                                                                                                                                                                                                                                                                                                                                                                                                                                                                                                                                                                                                                                                                                                                                                                                                                                                                                                                                                                                                                                                                                                                                                                |            |                         |              |    | Holiday Home                       |             |            | N H           | 11 LEVELS        |
|               |                       |                                 |                                                                                                                                                                                                                                                                                                                                                                                                                                                                                                                                                                                                                                                                                                                                                                                                                                                                                                                                                                                                                                                                                                                                                                                                                                                                                                                                                                                                                                                                                                                                                                                                                                                                                                                                                                                                                                                                                                                                                                                                                                                                                                                                |            |                         |              |    |                                    |             | 167        | HOLIDAY HOMES | = 10.00          |
|               |                       |                                 |                                                                                                                                                                                                                                                                                                                                                                                                                                                                                                                                                                                                                                                                                                                                                                                                                                                                                                                                                                                                                                                                                                                                                                                                                                                                                                                                                                                                                                                                                                                                                                                                                                                                                                                                                                                                                                                                                                                                                                                                                                                                                                                                |            |                         |              |    | Holiday Home                       |             | un.        | 1             | - 15.07%         |
|               |                       |                                 |                                                                                                                                                                                                                                                                                                                                                                                                                                                                                                                                                                                                                                                                                                                                                                                                                                                                                                                                                                                                                                                                                                                                                                                                                                                                                                                                                                                                                                                                                                                                                                                                                                                                                                                                                                                                                                                                                                                                                                                                                                                                                                                                |            |                         |              |    | Holiday Home                       |             | 10         | +             | - 4000           |
|               |                       |                                 |                                                                                                                                                                                                                                                                                                                                                                                                                                                                                                                                                                                                                                                                                                                                                                                                                                                                                                                                                                                                                                                                                                                                                                                                                                                                                                                                                                                                                                                                                                                                                                                                                                                                                                                                                                                                                                                                                                                                                                                                                                                                                                                                |            |                         |              |    | Holiday Home                       |             | L16        | +             | - 4/300          |
|               |                       |                                 |                                                                                                                                                                                                                                                                                                                                                                                                                                                                                                                                                                                                                                                                                                                                                                                                                                                                                                                                                                                                                                                                                                                                                                                                                                                                                                                                                                                                                                                                                                                                                                                                                                                                                                                                                                                                                                                                                                                                                                                                                                                                                                                                |            |                         |              |    | Holiday Home                       |             | L15 \$     | +             | - 980            |
|               |                       | 88                              |                                                                                                                                                                                                                                                                                                                                                                                                                                                                                                                                                                                                                                                                                                                                                                                                                                                                                                                                                                                                                                                                                                                                                                                                                                                                                                                                                                                                                                                                                                                                                                                                                                                                                                                                                                                                                                                                                                                                                                                                                                                                                                                                | Beach Club |                         |              |    | Holiday Home                       |             | L14        | 1             | 7,5%             |
|               |                       |                                 |                                                                                                                                                                                                                                                                                                                                                                                                                                                                                                                                                                                                                                                                                                                                                                                                                                                                                                                                                                                                                                                                                                                                                                                                                                                                                                                                                                                                                                                                                                                                                                                                                                                                                                                                                                                                                                                                                                                                                                                                                                                                                                                                |            |                         | 154          |    | Holiday Home Amenities             |             | L13        | AMEN          | 91.100           |
|               |                       | 88                              | Offices                                                                                                                                                                                                                                                                                                                                                                                                                                                                                                                                                                                                                                                                                                                                                                                                                                                                                                                                                                                                                                                                                                                                                                                                                                                                                                                                                                                                                                                                                                                                                                                                                                                                                                                                                                                                                                                                                                                                                                                                                                                                                                                        |            | Food Sanitization / BOH | P15          | 05 | BOH (Kitchen)                      | 5           | L12        | 1000          | 5                |
|               |                       |                                 |                                                                                                                                                                                                                                                                                                                                                                                                                                                                                                                                                                                                                                                                                                                                                                                                                                                                                                                                                                                                                                                                                                                                                                                                                                                                                                                                                                                                                                                                                                                                                                                                                                                                                                                                                                                                                                                                                                                                                                                                                                                                                                                                |            | Residential Services    | P14M         | 04 | Residential Ser. / Staff / Offices |             | 1000000 10 |               | 1-24 168         |
| Cooling Tower |                       | 80(2)                           |                                                                                                                                                                                                                                                                                                                                                                                                                                                                                                                                                                                                                                                                                                                                                                                                                                                                                                                                                                                                                                                                                                                                                                                                                                                                                                                                                                                                                                                                                                                                                                                                                                                                                                                                                                                                                                                                                                                                                                                                                                                                                                                                |            | Residential Services    | P 14IVI      | 04 | Residential Set. / Stall / Offices | 12          | L11_ 8     | 3             |                  |
|               |                       |                                 | Banquet Hall                                                                                                                                                                                                                                                                                                                                                                                                                                                                                                                                                                                                                                                                                                                                                                                                                                                                                                                                                                                                                                                                                                                                                                                                                                                                                                                                                                                                                                                                                                                                                                                                                                                                                                                                                                                                                                                                                                                                                                                                                                                                                                                   | 8          | Prefunction             | P14          | 03 | Prefunction                        | 9009        | 140        | PRE           | 2                |
|               | 7- 1                  |                                 |                                                                                                                                                                                                                                                                                                                                                                                                                                                                                                                                                                                                                                                                                                                                                                                                                                                                                                                                                                                                                                                                                                                                                                                                                                                                                                                                                                                                                                                                                                                                                                                                                                                                                                                                                                                                                                                                                                                                                                                                                                                                                                                                |            | Tarana and a second     |              |    |                                    | -           | L10        |               | 75,000           |
| Chiller       |                       |                                 |                                                                                                                                                                                                                                                                                                                                                                                                                                                                                                                                                                                                                                                                                                                                                                                                                                                                                                                                                                                                                                                                                                                                                                                                                                                                                                                                                                                                                                                                                                                                                                                                                                                                                                                                                                                                                                                                                                                                                                                                                                                                                                                                | 107 P      | Holiday Home            | P13          |    | MEP FLOOR                          |             | 4          | WED           | - Company (1907) |
|               |                       |                                 |                                                                                                                                                                                                                                                                                                                                                                                                                                                                                                                                                                                                                                                                                                                                                                                                                                                                                                                                                                                                                                                                                                                                                                                                                                                                                                                                                                                                                                                                                                                                                                                                                                                                                                                                                                                                                                                                                                                                                                                                                                                                                                                                | 95 P       | Holiday Home            | P12          | 02 |                                    |             | L09        | -             | 100.00           |
| Generator     |                       |                                 |                                                                                                                                                                                                                                                                                                                                                                                                                                                                                                                                                                                                                                                                                                                                                                                                                                                                                                                                                                                                                                                                                                                                                                                                                                                                                                                                                                                                                                                                                                                                                                                                                                                                                                                                                                                                                                                                                                                                                                                                                                                                                                                                | 118 P      | Holiday Home            | P11          | 01 | Adrenaline Zone Lobby              |             | L08        | ADR           | 1000             |
| - Contraction |                       | Freehold                        |                                                                                                                                                                                                                                                                                                                                                                                                                                                                                                                                                                                                                                                                                                                                                                                                                                                                                                                                                                                                                                                                                                                                                                                                                                                                                                                                                                                                                                                                                                                                                                                                                                                                                                                                                                                                                                                                                                                                                                                                                                                                                                                                | 133 P      | Holiday Home            | P10          |    | Retail                             |             | 9          |               | 1000             |
|               |                       |                                 |                                                                                                                                                                                                                                                                                                                                                                                                                                                                                                                                                                                                                                                                                                                                                                                                                                                                                                                                                                                                                                                                                                                                                                                                                                                                                                                                                                                                                                                                                                                                                                                                                                                                                                                                                                                                                                                                                                                                                                                                                                                                                                                                | 141 P      | Freehold                | P09          | -  |                                    |             | L07 3      | -             | 75,000           |
|               |                       | Freehold                        | 1000                                                                                                                                                                                                                                                                                                                                                                                                                                                                                                                                                                                                                                                                                                                                                                                                                                                                                                                                                                                                                                                                                                                                                                                                                                                                                                                                                                                                                                                                                                                                                                                                                                                                                                                                                                                                                                                                                                                                                                                                                                                                                                                           | 140 P      | Penthouse               | P08          |    | Retail                             |             | L06        | 1             | 12,79%           |
|               | -                     | an Indian at                    | Company of the Compan | 141 P      | Penthouse               | P07          |    | Retail                             |             | L05        | 4             |                  |
|               | 7,00                  | Beach Club                      | Night Club                                                                                                                                                                                                                                                                                                                                                                                                                                                                                                                                                                                                                                                                                                                                                                                                                                                                                                                                                                                                                                                                                                                                                                                                                                                                                                                                                                                                                                                                                                                                                                                                                                                                                                                                                                                                                                                                                                                                                                                                                                                                                                                     | 138 P      | Offices                 | P06          |    | Retail                             |             | L04_       | RETAIL        | 7LEVELS          |
|               | Hotel                 | Observation/Adrenaline          | Fig. Box                                                                                                                                                                                                                                                                                                                                                                                                                                                                                                                                                                                                                                                                                                                                                                                                                                                                                                                                                                                                                                                                                                                                                                                                                                                                                                                                                                                                                                                                                                                                                                                                                                                                                                                                                                                                                                                                                                                                                                                                                                                                                                                       | 139 P      | Night Club              | P05<br>P04   | -  |                                    |             |            |               | 12 411           |
| Ramps Access  | Hotel                 | Observation/Adrenaline<br>Hotel | Fine Ulning                                                                                                                                                                                                                                                                                                                                                                                                                                                                                                                                                                                                                                                                                                                                                                                                                                                                                                                                                                                                                                                                                                                                                                                                                                                                                                                                                                                                                                                                                                                                                                                                                                                                                                                                                                                                                                                                                                                                                                                                                                                                                                                    | 138 P      | Retail<br>Banquet Hall  | P04          |    | Retail                             |             | L03        | -             | - 10065          |
|               |                       | riotei                          |                                                                                                                                                                                                                                                                                                                                                                                                                                                                                                                                                                                                                                                                                                                                                                                                                                                                                                                                                                                                                                                                                                                                                                                                                                                                                                                                                                                                                                                                                                                                                                                                                                                                                                                                                                                                                                                                                                                                                                                                                                                                                                                                | 67 P       | Hotel                   | P02          |    | Retail                             |             | L02        | 1             | - 12,000         |
|               |                       |                                 |                                                                                                                                                                                                                                                                                                                                                                                                                                                                                                                                                                                                                                                                                                                                                                                                                                                                                                                                                                                                                                                                                                                                                                                                                                                                                                                                                                                                                                                                                                                                                                                                                                                                                                                                                                                                                                                                                                                                                                                                                                                                                                                                | 30 P       | Holiday Home            | P01          |    | Retail                             |             | L01        | 1             | 433.5            |
| Substation    | 10 3000               |                                 |                                                                                                                                                                                                                                                                                                                                                                                                                                                                                                                                                                                                                                                                                                                                                                                                                                                                                                                                                                                                                                                                                                                                                                                                                                                                                                                                                                                                                                                                                                                                                                                                                                                                                                                                                                                                                                                                                                                                                                                                                                                                                                                                |            |                         |              |    | Labbu                              |             | 9000       | LOBBY         | 1100             |
|               | and the second second |                                 |                                                                                                                                                                                                                                                                                                                                                                                                                                                                                                                                                                                                                                                                                                                                                                                                                                                                                                                                                                                                                                                                                                                                                                                                                                                                                                                                                                                                                                                                                                                                                                                                                                                                                                                                                                                                                                                                                                                                                                                                                                                                                                                                | 0P         | DROP OFF                | PG -         |    | Lobby                              |             | L00        |               | 3.000            |
|               |                       | UTILITY CORRIDOR                |                                                                                                                                                                                                                                                                                                                                                                                                                                                                                                                                                                                                                                                                                                                                                                                                                                                                                                                                                                                                                                                                                                                                                                                                                                                                                                                                                                                                                                                                                                                                                                                                                                                                                                                                                                                                                                                                                                                                                                                                                                                                                                                                | 11 P       | Freehold                | PB01         |    | MEP FLOOR                          |             | 0 2000     |               |                  |
|               | 15                    |                                 |                                                                                                                                                                                                                                                                                                                                                                                                                                                                                                                                                                                                                                                                                                                                                                                                                                                                                                                                                                                                                                                                                                                                                                                                                                                                                                                                                                                                                                                                                                                                                                                                                                                                                                                                                                                                                                                                                                                                                                                                                                                                                                                                | 18 P       | Freehold                | PB02         |    |                                    | non-Mothins | 900        |               | 100              |
|               |                       |                                 |                                                                                                                                                                                                                                                                                                                                                                                                                                                                                                                                                                                                                                                                                                                                                                                                                                                                                                                                                                                                                                                                                                                                                                                                                                                                                                                                                                                                                                                                                                                                                                                                                                                                                                                                                                                                                                                                                                                                                                                                                                                                                                                                | 49 P       | Freehold<br>Freehold    | PB03         |    |                                    |             |            | 4             |                  |
|               |                       |                                 |                                                                                                                                                                                                                                                                                                                                                                                                                                                                                                                                                                                                                                                                                                                                                                                                                                                                                                                                                                                                                                                                                                                                                                                                                                                                                                                                                                                                                                                                                                                                                                                                                                                                                                                                                                                                                                                                                                                                                                                                                                                                                                                                | 53 P       | Freehold                | PB04<br>PB05 |    |                                    |             |            |               |                  |
|               |                       |                                 |                                                                                                                                                                                                                                                                                                                                                                                                                                                                                                                                                                                                                                                                                                                                                                                                                                                                                                                                                                                                                                                                                                                                                                                                                                                                                                                                                                                                                                                                                                                                                                                                                                                                                                                                                                                                                                                                                                                                                                                                                                                                                                                                | 53 P       | Freehold                | PB05         |    |                                    |             |            | ı             |                  |
|               |                       |                                 |                                                                                                                                                                                                                                                                                                                                                                                                                                                                                                                                                                                                                                                                                                                                                                                                                                                                                                                                                                                                                                                                                                                                                                                                                                                                                                                                                                                                                                                                                                                                                                                                                                                                                                                                                                                                                                                                                                                                                                                                                                                                                                                                | 53 P       | Freehold                | PB07         |    |                                    |             |            |               |                  |
|               |                       |                                 |                                                                                                                                                                                                                                                                                                                                                                                                                                                                                                                                                                                                                                                                                                                                                                                                                                                                                                                                                                                                                                                                                                                                                                                                                                                                                                                                                                                                                                                                                                                                                                                                                                                                                                                                                                                                                                                                                                                                                                                                                                                                                                                                |            | Freehold                | PB08         |    |                                    |             |            | 4             |                  |
|               |                       |                                 |                                                                                                                                                                                                                                                                                                                                                                                                                                                                                                                                                                                                                                                                                                                                                                                                                                                                                                                                                                                                                                                                                                                                                                                                                                                                                                                                                                                                                                                                                                                                                                                                                                                                                                                                                                                                                                                                                                                                                                                                                                                                                                                                | 35 P       | Freehold                | PB09         |    |                                    |             |            | 4             |                  |
|               |                       |                                 |                                                                                                                                                                                                                                                                                                                                                                                                                                                                                                                                                                                                                                                                                                                                                                                                                                                                                                                                                                                                                                                                                                                                                                                                                                                                                                                                                                                                                                                                                                                                                                                                                                                                                                                                                                                                                                                                                                                                                                                                                                                                                                                                | 35 P       | Freetioid               | 1 503        |    |                                    |             |            | 46            |                  |