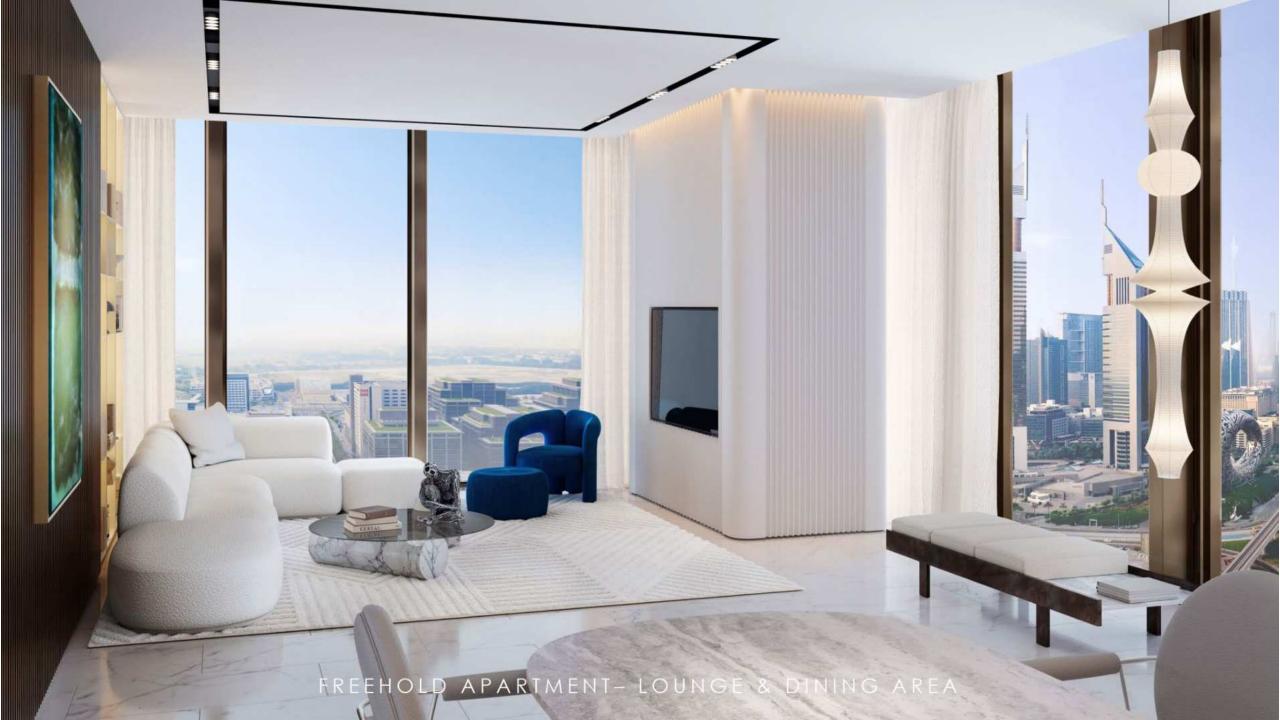

| 2BR   | 131       | 5.2           | 136         | 1,466        | 5,448             | 58,642             |
| 16 |               | 40            | 16       | 1BR   | 98        | 0             | 98          | 1,055        | 3,920             | 42,195             |
| 17 |               | 40            | 17       | 1.5BR | 103       | 0             | 103         | 1,105        | 4,108             | 44,219             |
| 18 |               | 40            | 18       | 1.5BR | 95        | 5.2           | 100         | 1,074        | 3,992             | 42,970             |
|    | TOTAL UNITS   | 720           |          |       |           |               |             |              |                   |                    |



 $14^{th}\ Fl-53^{rd}\ Fl$ 

Holiday Home Apts 18 Units































Freehold Amenities Original Scheme





|    | Floors 55-69 | No. of Floors | Unit No. | Туре  | GSA (sqm) | Balcony (sqm) | Total (sqm) | Total (soft) | GRAND TOTAL (sqm) | GRAND TOTAL (sqft) |
|----|--------------|---------------|----------|-------|-----------|---------------|-------------|--------------|-------------------|--------------------|
| 1  | Freehold     | 15            | 1        | 1BR   | 129       | 4.7           | 134         | 1,439        | 2,006             | 21,587             |
| 2  | Freehold     | 15            | 2        | 1BR   | 73        | 0             | 73          | 786          | 1,095             | 11,787             |
| 3  | Freehold     | 15            | 3        | 1BR   | 88        | 2.8           | 91          | 977          | 1,