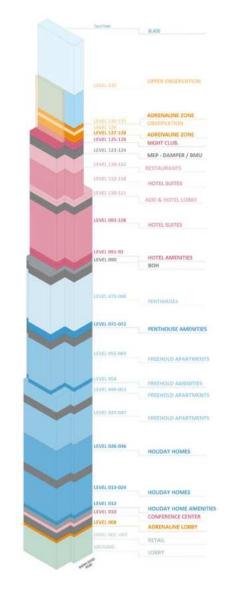

## BURJ AZIZI

|               |                       |                                 |                                                                                                                                                                                                                                                                                                                                                                                                                                                                                                                                                                                                                                                                                                                                                                                                                                                                                                                                                                                                                                                                                                                                                                                                                                                                                                                                                                                                                                                                                                                                                                                                                                                                                                                                                                                                                                                                                                                                                                                                                                                                                                                                |            |                         |              | -  | <del></del>                        |             |            |               | -75.00           |
|---------------|-----------------------|---------------------------------|--------------------------------------------------------------------------------------------------------------------------------------------------------------------------------------------------------------------------------------------------------------------------------------------------------------------------------------------------------------------------------------------------------------------------------------------------------------------------------------------------------------------------------------------------------------------------------------------------------------------------------------------------------------------------------------------------------------------------------------------------------------------------------------------------------------------------------------------------------------------------------------------------------------------------------------------------------------------------------------------------------------------------------------------------------------------------------------------------------------------------------------------------------------------------------------------------------------------------------------------------------------------------------------------------------------------------------------------------------------------------------------------------------------------------------------------------------------------------------------------------------------------------------------------------------------------------------------------------------------------------------------------------------------------------------------------------------------------------------------------------------------------------------------------------------------------------------------------------------------------------------------------------------------------------------------------------------------------------------------------------------------------------------------------------------------------------------------------------------------------------------|------------|-------------------------|--------------|----|------------------------------------|-------------|------------|---------------|------------------|
|               |                       |                                 |                                                                                                                                                                                                                                                                                                                                                                                                                                                                                                                                                                                                                                                                                                                                                                                                                                                                                                                                                                                                                                                                                                                                                                                                                                                                                                                                                                                                                                                                                                                                                                                                                                                                                                                                                                                                                                                                                                                                                                                                                                                                                                                                |            |                         |              |    |                                    |             | 8          | WEb           |                  |
|               |                       |                                 |                                                                                                                                                                                                                                                                                                                                                                                                                                                                                                                                                                                                                                                                                                                                                                                                                                                                                                                                                                                                                                                                                                                                                                                                                                                                                                                                                                                                                                                                                                                                                                                                                                                                                                                                                                                                                                                                                                                                                                                                                                                                                                                                |            |                         |              |    | MEP FLOOR                          |             |            | - 2           | mercial 80%      |
|               |                       |                                 |                                                                                                                                                                                                                                                                                                                                                                                                                                                                                                                                                                                                                                                                                                                                                                                                                                                                                                                                                                                                                                                                                                                                                                                                                                                                                                                                                                                                                                                                                                                                                                                                                                                                                                                                                                                                                                                                                                                                                                                                                                                                                                                                |            |                         |              |    |                                    |             | L25_       | -             | (III)            |
|               |                       |                                 |                                                                                                                                                                                                                                                                                                                                                                                                                                                                                                                                                                                                                                                                                                                                                                                                                                                                                                                                                                                                                                                                                                                                                                                                                                                                                                                                                                                                                                                                                                                                                                                                                                                                                                                                                                                                                                                                                                                                                                                                                                                                                                                                |            |                         |              |    | Holiday Home                       |             | L24        |               |                  |
|               |                       |                                 |                                                                                                                                                                                                                                                                                                                                                                                                                                                                                                                                                                                                                                                                                                                                                                                                                                                                                                                                                                                                                                                                                                                                                                                                                                                                                                                                                                                                                                                                                                                                                                                                                                                                                                                                                                                                                                                                                                                                                                                                                                                                                                                                |            |                         |              |    | Holiday Home                       |             | L23        |               | - 47.00          |
|               |                       |                                 |                                                                                                                                                                                                                                                                                                                                                                                                                                                                                                                                                                                                                                                                                                                                                                                                                                                                                                                                                                                                                                                                                                                                                                                                                                                                                                                                                                                                                                                                                                                                                                                                                                                                                                                                                                                                                                                                                                                                                                                                                                                                                                                                |            |                         |              |    | Holiday Home                       |             | L22        |               | 7000             |
|               |                       |                                 |                                                                                                                                                                                                                                                                                                                                                                                                                                                                                                                                                                                                                                                                                                                                                                                                                                                                                                                                                                                                                                                                                                                                                                                                                                                                                                                                                                                                                                                                                                                                                                                                                                                                                                                                                                                                                                                                                                                                                                                                                                                                                                                                |            |                         |              |    | Holiday Home                       |             | L21_       |               | 10.000           |
|               |                       |                                 |                                                                                                                                                                                                                                                                                                                                                                                                                                                                                                                                                                                                                                                                                                                                                                                                                                                                                                                                                                                                                                                                                                                                                                                                                                                                                                                                                                                                                                                                                                                                                                                                                                                                                                                                                                                                                                                                                                                                                                                                                                                                                                                                |            |                         |              |    | Holiday Home                       |             | 10         | MES           | S                |
|               |                       |                                 |                                                                                                                                                                                                                                                                                                                                                                                                                                                                                                                                                                                                                                                                                                                                                                                                                                                                                                                                                                                                                                                                                                                                                                                                                                                                                                                                                                                                                                                                                                                                                                                                                                                                                                                                                                                                                                                                                                                                                                                                                                                                                                                                |            |                         |              |    | Holiday Home                       |             |            | N H           | 11 LEVELS        |
|               |                       |                                 |                                                                                                                                                                                                                                                                                                                                                                                                                                                                                                                                                                                                                                                                                                                                                                                                                                                                                                                                                                                                                                                                                                                                                                                                                                                                                                                                                                                                                                                                                                                                                                                                                                                                                                                                                                                                                                                                                                                                                                                                                                                                                                                                |            |                         |              |    |                                    |             | 167        | HOLIDAY HOMES | = 10.00          |
|               |                       |                                 |                                                                                                                                                                                                                                                                                                                                                                                                                                                                                                                                                                                                                                                                                                                                                                                                                                                                                                                                                                                                                                                                                                                                                                                                                                                                                                                                                                                                                                                                                                                                                                                                                                                                                                                                                                                                                                                                                                                                                                                                                                                                                                                                |            |                         |              |    | Holiday Home                       |             | un.        | 1             | - 15.07%         |
|               |                       |                                 |                                                                                                                                                                                                                                                                                                                                                                                                                                                                                                                                                                                                                                                                                                                                                                                                                                                                                                                                                                                                                                                                                                                                                                                                                                                                                                                                                                                                                                                                                                                                                                                                                                                                                                                                                                                                                                                                                                                                                                                                                                                                                                                                |            |                         |              |    | Holiday Home                       |             | 10         | +             | - 4000           |
|               |                       |                                 |                                                                                                                                                                                                                                                                                                                                                                                                                                                                                                                                                                                                                                                                                                                                                                                                                                                                                                                                                                                                                                                                                                                                                                                                                                                                                                                                                                                                                                                                                                                                                                                                                                                                                                                                                                                                                                                                                                                                                                                                                                                                                                                                |            |                         |              |    | Holiday Home                       |             | L16        | +             | - 4/300          |
|               |                       |                                 |                                                                                                                                                                                                                                                                                                                                                                                                                                                                                                                                                                                                                                                                                                                                                                                                                                                                                                                                                                                                                                                                                                                                                                                                                                                                                                                                                                                                                                                                                                                                                                                                                                                                                                                                                                                                                                                                                                                                                                                                                                                                                                                                |            |                         |              |    | Holiday Home                       |             | L15 \$     | +             | - 980            |
|               |                       | 88                              |                                                                                                                                                                                                                                                                                                                                                                                                                                                                                                                                                                                                                                                                                                                                                                                                                                                                                                                                                                                                                                                                                                                                                                                                                                                                                                                                                                                                                                                                                                                                                                                                                                                                                                                                                                                                                                                                                                                                                                                                                                                                                                                                | Beach Club |                         |              |    | Holiday Home                       |             | L14        | 1             | 7,5%             |
|               |                       |                                 |                                                                                                                                                                                                                                                                                                                                                                                                                                                                                                                                                                                                                                                                                                                                                                                                                                                                                                                                                                                                                                                                                                                                                                                                                                                                                                                                                                                                                                                                                                                                                                                                                                                                                                                                                                                                                                                                                                                                                                                                                                                                                                                                |            |                         | 154          |    | Holiday Home Amenities             |             | L13        | AMEN          | 91.100           |
|               |                       | 88                              | Offices                                                                                                                                                                                                                                                                                                                                                                                                                                                                                                                                                                                                                                                                                                                                                                                                                                                                                                                                                                                                                                                                                                                                                                                                                                                                                                                                                                                                                                                                                                                                                                                                                                                                                                                                                                                                                                                                                                                                                                                                                                                                                                                        |            | Food Sanitization / BOH | P15          | 05 | BOH (Kitchen)                      | 5           | L12        | 1000          | 5                |
|               |                       |                                 |                                                                                                                                                                                                                                                                                                                                                                                                                                                                                                                                                                                                                                                                                                                                                                                                                                                                                                                                                                                                                                                                                                                                                                                                                                                                                                                                                                                                                                                                                                                                                                                                                                                                                                                                                                                                                                                                                                                                                                                                                                                                                                                                |            | Residential Services    | P14M         | 04 | Residential Ser. / Staff / Offices |             | 1000000 10 |               | 1-24 168         |
| Cooling Tower |                       | 80(2)                           |                                                                                                                                                                                                                                                                                                                                                                                                                                                                                                                                                                                                                                                                                                                                                                                                                                                                                                                                                                                                                                                                                                                                                                                                                                                                                                                                                                                                                                                                                                                                                                                                                                                                                                                                                                                                                                                                                                                                                                                                                                                                                                                                |            | Residential Services    | P 14IVI      | 04 | Residential Set. / Stall / Offices | 12          | L11_ 8     | 3             |                  |
|               |                       |                                 | Banquet Hall                                                                                                                                                                                                                                                                                                                                                                                                                                                                                                                                                                                                                                                                                                                                                                                                                                                                                                                                                                                                                                                                                                                                                                                                                                                                                                                                                                                                                                                                                                                                                                                                                                                                                                                                                                                                                                                                                                                                                                                                                                                                                                                   | 8          | Prefunction             | P14          | 03 | Prefunction                        | 9009        | 140        | PRE           | 2                |
|               | 7- 1                  |                                 |                                                                                                                                                                                                                                                                                                                                                                                                                                                                                                                                                                                                                                                                                                                                                                                                                                                                                                                                                                                                                                                                                                                                                                                                                                                                                                                                                                                                                                                                                                                                                                                                                                                                                                                                                                                                                                                                                                                                                                                                                                                                                                                                |            | Tarana and a second     |              |    |                                    | -           | L10        |               | 75,000           |
| Chiller       |                       |                                 |                                                                                                                                                                                                                                                                                                                                                                                                                                                                                                                                                                                                                                                                                                                                                                                                                                                                                                                                                                                                                                                                                                                                                                                                                                                                                                                                                                                                                                                                                                                                                                                                                                                                                                                                                                                                                                                                                                                                                                                                                                                                                                                                | 107 P      | Holiday Home            | P13          |    | MEP FLOOR                          |             | 4          | WED           | - Company (1907) |
|               |                       |                                 |                                                                                                                                                                                                                                                                                                                                                                                                                                                                                                                                                                                                                                                                                                                                                                                                                                                                                                                                                                                                                                                                                                                                                                                                                                                                                                                                                                                                                                                                                                                                                                                                                                                                                                                                                                                                                                                                                                                                                                                                                                                                                                                                | 95 P       | Holiday Home            | P12          | 02 |                                    |             | L09        | -             | 100.00           |
| Generator     |                       |                                 |                                                                                                                                                                                                                                                                                                                                                                                                                                                                                                                                                                                                                                                                                                                                                                                                                                                                                                                                                                                                                                                                                                                                                                                                                                                                                                                                                                                                                                                                                                                                                                                                                                                                                                                                                                                                                                                                                                                                                                                                                                                                                                                                | 118 P      | Holiday Home            | P11          | 01 | Adrenaline Zone Lobby              |             | L08        | ADR           | 1000             |
| - Contraction |                       | Freehold                        |                                                                                                                                                                                                                                                                                                                                                                                                                                                                                                                                                                                                                                                                                                                                                                                                                                                                                                                                                                                                                                                                                                                                                                                                                                                                                                                                                                                                                                                                                                                                                                                                                                                                                                                                                                                                                                                                                                                                                                                                                                                                                                                                | 133 P      | Holiday Home            | P10          |    | Retail                             |             | 9          |               | 1000             |
|               |                       |                                 |                                                                                                                                                                                                                                                                                                                                                                                                                                                                                                                                                                                                                                                                                                                                                                                                                                                                                                                                                                                                                                                                                                                                                                                                                                                                                                                                                                                                                                                                                                                                                                                                                                                                                                                                                                                                                                                                                                                                                                                                                                                                                                                                | 141 P      | Freehold                | P09          | -  |                                    |             | L07 3      | -             | 75,000           |
|               |                       | Freehold                        | 1000                                                                                                                                                                                                                                                                                                                                                                                                                                                                                                                                                                                                                                                                                                                                                                                                                                                                                                                                                                                                                                                                                                                                                                                                                                                                                                                                                                                                                                                                                                                                                                                                                                                                                                                                                                                                                                                                                                                                                                                                                                                                                                                           | 140 P      | Penthouse               | P08          |    | Retail                             |             | L06        | 1             | 12,79%           |
|               | -                     | an Indian at                    | Company of the Compan | 141 P      | Penthouse               | P07          |    | Retail                             |             | L05        | 4             |                  |
|               | 7,00                  | Beach Club                      | Night Club                                                                                                                                                                                                                                                                                                                                                                                                                                                                                                                                                                                                                                                                                                                                                                                                                                                                                                                                                                                                                                                                                                                                                                                                                                                                                                                                                                                                                                                                                                                                                                                                                                                                                                                                                                                                                                                                                                                                                                                                                                                                                                                     | 138 P      | Offices                 | P06          |    | Retail                             |             | L04_       | RETAIL        | 7LEVELS          |
|               | Hotel                 | Observation/Adrenaline          | Fig. Box                                                                                                                                                                                                                                                                                                                                                                                                                                                                                                                                                                                                                                                                                                                                                                                                                                                                                                                                                                                                                                                                                                                                                                                                                                                                                                                                                                                                                                                                                                                                                                                                                                                                                                                                                                                                                                                                                                                                                                                                                                                                                                                       | 139 P      | Night Club              | P05<br>P04   | -  |                                    |             |            |               | 12 411           |
| Ramps Access  | Hotel                 | Observation/Adrenaline<br>Hotel | Fine Ulning                                                                                                                                                                                                                                                                                                                                                                                                                                                                                                                                                                                                                                                                                                                                                                                                                                                                                                                                                                                                                                                                                                                                                                                                                                                                                                                                                                                                                                                                                                                                                                                                                                                                                                                                                                                                                                                                                                                                                                                                                                                                                                                    | 138 P      | Retail<br>Banquet Hall  | P04          |    | Retail                             |             | L03        | -             | - 10065          |
|               |                       | riotei                          |                                                                                                                                                                                                                                                                                                                                                                                                                                                                                                                                                                                                                                                                                                                                                                                                                                                                                                                                                                                                                                                                                                                                                                                                                                                                                                                                                                                                                                                                                                                                                                                                                                                                                                                                                                                                                                                                                                                                                                                                                                                                                                                                | 67 P       | Hotel                   | P02          |    | Retail                             |             | L02        | 1             | - 12,000         |
|               |                       |                                 |                                                                                                                                                                                                                                                                                                                                                                                                                                                                                                                                                                                                                                                                                                                                                                                                                                                                                                                                                                                                                                                                                                                                                                                                                                                                                                                                                                                                                                                                                                                                                                                                                                                                                                                                                                                                                                                                                                                                                                                                                                                                                                                                | 30 P       | Holiday Home            | P01          |    | Retail                             |             | L01        | 1             | 433.5            |
| Substation    | 10 3000               |                                 |                                                                                                                                                                                                                                                                                                                                                                                                                                                                                                                                                                                                                                                                                                                                                                                                                                                                                                                                                                                                                                                                                                                                                                                                                                                                                                                                                                                                                                                                                                                                                                                                                                                                                                                                                                                                                                                                                                                                                                                                                                                                                                                                |            |                         |              |    | Labbu                              |             | 9000       | LOBBY         | 1100             |
|               | and the second second |                                 |                                                                                                                                                                                                                                                                                                                                                                                                                                                                                                                                                                                                                                                                                                                                                                                                                                                                                                                                                                                                                                                                                                                                                                                                                                                                                                                                                                                                                                                                                                                                                                                                                                                                                                                                                                                                                                                                                                                                                                                                                                                                                                                                | 0P         | DROP OFF                | PG -         |    | Lobby                              |             | L00        |               | 3.000            |
|               |                       | UTILITY CORRIDOR                |                                                                                                                                                                                                                                                                                                                                                                                                                                                                                                                                                                                                                                                                                                                                                                                                                                                                                                                                                                                                                                                                                                                                                                                                                                                                                                                                                                                                                                                                                                                                                                                                                                                                                                                                                                                                                                                                                                                                                                                                                                                                                                                                | 11 P       | Freehold                | PB01         |    | MEP FLOOR                          |             | 0 2000     |               |                  |
|               | 15                    |                                 |                                                                                                                                                                                                                                                                                                                                                                                                                                                                                                                                                                                                                                                                                                                                                                                                                                                                                                                                                                                                                                                                                                                                                                                                                                                                                                                                                                                                                                                                                                                                                                                                                                                                                                                                                                                                                                                                                                                                                                                                                                                                                                                                | 18 P       | Freehold                | PB02         |    |                                    | non-Mothins | 900        |               | 100              |
|               |                       |                                 |                                                                                                                                                                                                                                                                                                                                                                                                                                                                                                                                                                                                                                                                                                                                                                                                                                                                                                                                                                                                                                                                                                                                                                                                                                                                                                                                                                                                                                                                                                                                                                                                                                                                                                                                                                                                                                                                                                                                                                                                                                                                                                                                | 49 P       | Freehold<br>Freehold    | PB03         |    |                                    |             |            | 4             |                  |
|               |                       |                                 |                                                                                                                                                                                                                                                                                                                                                                                                                                                                                                                                                                                                                                                                                                                                                                                                                                                                                                                                                                                                                                                                                                                                                                                                                                                                                                                                                                                                                                                                                                                                                                                                                                                                                                                                                                                                                                                                                                                                                                                                                                                                                                                                | 53 P       | Freehold                | PB04<br>PB05 |    |                                    |             |            |               |                  |
|               |                       |                                 |                                                                                                                                                                                                                                                                                                                                                                                                                                                                                                                                                                                                                                                                                                                                                                                                                                                                                                                                                                                                                                                                                                                                                                                                                                                                                                                                                                                                                                                                                                                                                                                                                                                                                                                                                                                                                                                                                                                                                                                                                                                                                                                                | 53 P       | Freehold                | PB05         |    |                                    |             |            | ı             |                  |
|               |                       |                                 |                                                                                                                                                                                                                                                                                                                                                                                                                                                                                                                                                                                                                                                                                                                                                                                                                                                                                                                                                                                                                                                                                                                                                                                                                                                                                                                                                                                                                                                                                                                                                                                                                                                                                                                                                                                                                                                                                                                                                                                                                                                                                                                                | 53 P       | Freehold                | PB07         |    |                                    |             |            |               |                  |
|               |                       |                                 |                                                                                                                                                                                                                                                                                                                                                                                                                                                                                                                                                                                                                                                                                                                                                                                                                                                                                                                                                                                                                                                                                                                                                                                                                                                                                                                                                                                                                                                                                                                                                                                                                                                                                                                                                                                                                                                                                                                                                                                                                                                                                                                                |            | Freehold                | PB08         |    |                                    |             |            | 4             |                  |
|               |                       |                                 |                                                                                                                                                                                                                                                                                                                                                                                                                                                                                                                                                                                                                                                                                                                                                                                                                                                                                                                                                                                                                                                                                                                                                                                                                                                                                                                                                                                                                                                                                                                                                                                                                                                                                                                                                                                                                                                                                                                                                                                                                                                                                                                                | 35 P       | Freehold                | PB09         |    |                                    |             |            | 4             |                  |
|               |                       |                                 |                                                                                                                                                                                                                                                                                                                                                                                                                                                                                                                                                                                                                                                                                                                                                                                                                                                                                                                                                                                                                                                                                                                                                                                                                                                                                                                                                                                                                                                                                                                                                                                                                                                                                                                                                                                                                                                                                                                                                                                                                                                                                                                                | 35 P       | Freetioid               | 1 503        |    |                                    |             |            | 46            |                  |