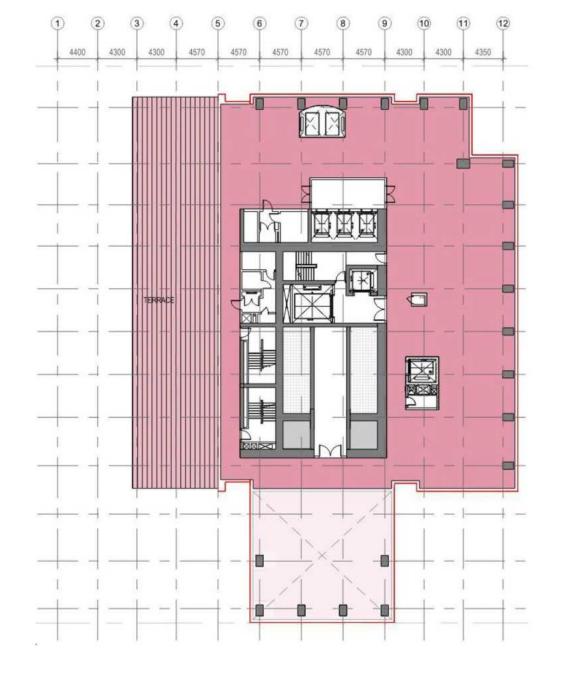

## BURJ AZIZI

|               |                       |                                 |                                                                                                                                                                                                                                                                                                                                                                                                                                                                                                                                                                                                                                                                                                                                                                                                                                                                                                                                                                                                                                                                                                                                                                                                                                                                                                                                                                                                                                                                                                                                                                                                                                                                                                                                                                                                                                                                                                                                                                                                                                                                                                                                |            |                         |              | -  | <del></del>                        |             |            |               | -75.00           |
|---------------|-----------------------|---------------------------------|--------------------------------------------------------------------------------------------------------------------------------------------------------------------------------------------------------------------------------------------------------------------------------------------------------------------------------------------------------------------------------------------------------------------------------------------------------------------------------------------------------------------------------------------------------------------------------------------------------------------------------------------------------------------------------------------------------------------------------------------------------------------------------------------------------------------------------------------------------------------------------------------------------------------------------------------------------------------------------------------------------------------------------------------------------------------------------------------------------------------------------------------------------------------------------------------------------------------------------------------------------------------------------------------------------------------------------------------------------------------------------------------------------------------------------------------------------------------------------------------------------------------------------------------------------------------------------------------------------------------------------------------------------------------------------------------------------------------------------------------------------------------------------------------------------------------------------------------------------------------------------------------------------------------------------------------------------------------------------------------------------------------------------------------------------------------------------------------------------------------------------|------------|-------------------------|--------------|----|------------------------------------|-------------|------------|---------------|------------------|
|               |                       |                                 |                                                                                                                                                                                                                                                                                                                                                                                                                                                                                                                                                                                                                                                                                                                                                                                                                                                                                                                                                                                                                                                                                                                                                                                                                                                                                                                                                                                                                                                                                                                                                                                                                                                                                                                                                                                                                                                                                                                                                                                                                                                                                                                                |            |                         |              |    |                                    |             | 8          | WEb           |                  |
|               |                       |                                 |                                                                                                                                                                                                                                                                                                                                                                                                                                                                                                                                                                                                                                                                                                                                                                                                                                                                                                                                                                                                                                                                                                                                                                                                                                                                                                                                                                                                                                                                                                                                                                                                                                                                                                                                                                                                                                                                                                                                                                                                                                                                                                                                |            |                         |              |    | MEP FLOOR                          |             |            | - 2           | mercial 80%      |
|               |                       |                                 |                                                                                                                                                                                                                                                                                                                                                                                                                                                                                                                                                                                                                                                                                                                                                                                                                                                                                                                                                                                                                                                                                                                                                                                                                                                                                                                                                                                                                                                                                                                                                                                                                                                                                                                                                                                                                                                                                                                                                                                                                                                                                                                                |            |                         |              |    |                                    |             | L25_       | -             | (III)            |
|               |                       |                                 |                                                                                                                                                                                                                                                                                                                                                                                                                                                                                                                                                                                                                                                                                                                                                                                                                                                                                                                                                                                                                                                                                                                                                                                                                                                                                                                                                                                                                                                                                                                                                                                                                                                                                                                                                                                                                                                                                                                                                                                                                                                                                                                                |            |                         |              |    | Holiday Home                       |             | L24        |               |                  |
|               |                       |                                 |                                                                                                                                                                                                                                                                                                                                                                                                                                                                                                                                                                                                                                                                                                                                                                                                                                                                                                                                                                                                                                                                                                                                                                                                                                                                                                                                                                                                                                                                                                                                                                                                                                                                                                                                                                                                                                                                                                                                                                                                                                                                                                                                |            |                         |              |    | Holiday Home                       |             | L23        |               | - 47.00          |
|               |                       |                                 |                                                                                                                                                                                                                                                                                                                                                                                                                                                                                                                                                                                                                                                                                                                                                                                                                                                                                                                                                                                                                                                                                                                                                                                                                                                                                                                                                                                                                                                                                                                                                                                                                                                                                                                                                                                                                                                                                                                                                                                                                                                                                                                                |            |                         |              |    | Holiday Home                       |             | L22        |               | 7000             |
|               |                       |                                 |                                                                                                                                                                                                                                                                                                                                                                                                                                                                                                                                                                                                                                                                                                                                                                                                                                                                                                                                                                                                                                                                                                                                                                                                                                                                                                                                                                                                                                                                                                                                                                                                                                                                                                                                                                                                                                                                                                                                                                                                                                                                                                                                |            |                         |              |    | Holiday Home                       |             | L21_       |               | 10.000           |
|               |                       |                                 |                                                                                                                                                                                                                                                                                                                                                                                                                                                                                                                                                                                                                                                                                                                                                                                                                                                                                                                                                                                                                                                                                                                                                                                                                                                                                                                                                                                                                                                                                                                                                                                                                                                                                                                                                                                                                                                                                                                                                                                                                                                                                                                                |            |                         |              |    | Holiday Home                       |             | 10         | MES           | S                |
|               |                       |                                 |                                                                                                                                                                                                                                                                                                                                                                                                                                                                                                                                                                                                                                                                                                                                                                                                                                                                                                                                                                                                                                                                                                                                                                                                                                                                                                                                                                                                                                                                                                                                                                                                                                                                                                                                                                                                                                                                                                                                                                                                                                                                                                                                |            |                         |              |    | Holiday Home                       |             |            | N H           | 11 LEVELS        |
|               |                       |                                 |                                                                                                                                                                                                                                                                                                                                                                                                                                                                                                                                                                                                                                                                                                                                                                                                                                                                                                                                                                                                                                                                                                                                                                                                                                                                                                                                                                                                                                                                                                                                                                                                                                                                                                                                                                                                                                                                                                                                                                                                                                                                                                                                |            |                         |              |    |                                    |             | 167        | HOLIDAY HOMES | = 10.00          |
|               |                       |                                 |                                                                                                                                                                                                                                                                                                                                                                                                                                                                                                                                                                                                                                                                                                                                                                                                                                                                                                                                                                                                                                                                                                                                                                                                                                                                                                                                                                                                                                                                                                                                                                                                                                                                                                                                                                                                                                                                                                                                                                                                                                                                                                                                |            |                         |              |    | Holiday Home                       |             | un.        | 1             | - 15.07%         |
|               |                       |                                 |                                                                                                                                                                                                                                                                                                                                                                                                                                                                                                                                                                                                                                                                                                                                                                                                                                                                                                                                                                                                                                                                                                                                                                                                                                                                                                                                                                                                                                                                                                                                                                                                                                                                                                                                                                                                                                                                                                                                                                                                                                                                                                                                |            |                         |              |    | Holiday Home                       |             | 10         | +             | - 4000           |
|               |                       |                                 |                                                                                                                                                                                                                                                                                                                                                                                                                                                                                                                                                                                                                                                                                                                                                                                                                                                                                                                                                                                                                                                                                                                                                                                                                                                                                                                                                                                                                                                                                                                                                                                                                                                                                                                                                                                                                                                                                                                                                                                                                                                                                                                                |            |                         |              |    | Holiday Home                       |             | L16        | +             | - 4/300          |
|               |                       |                                 |                                                                                                                                                                                                                                                                                                                                                                                                                                                                                                                                                                                                                                                                                                                                                                                                                                                                                                                                                                                                                                                                                                                                                                                                                                                                                                                                                                                                                                                                                                                                                                                                                                                                                                                                                                                                                                                                                                                                                                                                                                                                                                                                |            |                         |              |    | Holiday Home                       |             | L15 \$     | +             | - 980            |
|               |                       | 88                              |                                                                                                                                                                                                                                                                                                                                                                                                                                                                                                                                                                                                                                                                                                                                                                                                                                                                                                                                                                                                                                                                                                                                                                                                                                                                                                                                                                                                                                                                                                                                                                                                                                                                                                                                                                                                                                                                                                                                                                                                                                                                                                                                | Beach Club |                         |              |    | Holiday Home                       |             | L14        | 1             | 7,5%             |
|               |                       |                                 |                                                                                                                                                                                                                                                                                                                                                                                                                                                                                                                                                                                                                                                                                                                                                                                                                                                                                                                                                                                                                                                                                                                                                                                                                                                                                                                                                                                                                                                                                                                                                                                                                                                                                                                                                                                                                                                                                                                                                                                                                                                                                                                                |            |                         | 154          |    | Holiday Home Amenities             |             | L13        | AMEN          | 91.100           |
|               |                       | 88                              | Offices                                                                                                                                                                                                                                                                                                                                                                                                                                                                                                                                                                                                                                                                                                                                                                                                                                                                                                                                                                                                                                                                                                                                                                                                                                                                                                                                                                                                                                                                                                                                                                                                                                                                                                                                                                                                                                                                                                                                                                                                                                                                                                                        |            | Food Sanitization / BOH | P15          | 05 | BOH (Kitchen)                      | 5           | L12        | 1000          | 5                |
|               |                       |                                 |                                                                                                                                                                                                                                                                                                                                                                                                                                                                                                                                                                                                                                                                                                                                                                                                                                                                                                                                                                                                                                                                                                                                                                                                                                                                                                                                                                                                                                                                                                                                                                                                                                                                                                                                                                                                                                                                                                                                                                                                                                                                                                                                |            | Residential Services    | P14M         | 04 | Residential Ser. / Staff / Offices |             | 1000000 10 |               | 1-24 168         |
| Cooling Tower |                       | 80(2)                           |                                                                                                                                                                                                                                                                                                                                                                                                                                                                                                                                                                                                                                                                                                                                                                                                                                                                                                                                                                                                                                                                                                                                                                                                                                                                                                                                                                                                                                                                                                                                                                                                                                                                                                                                                                                                                                                                                                                                                                                                                                                                                                                                |            | Residential Services    | P 14IVI      | 04 | Residential Set. / Stall / Offices | 12          | L11_ 8     | 3             |                  |
|               |                       |                                 | Banquet Hall                                                                                                                                                                                                                                                                                                                                                                                                                                                                                                                                                                                                                                                                                                                                                                                                                                                                                                                                                                                                                                                                                                                                                                                                                                                                                                                                                                                                                                                                                                                                                                                                                                                                                                                                                                                                                                                                                                                                                                                                                                                                                                                   | 8          | Prefunction             | P14          | 03 | Prefunction                        | 9009        | 140        | PRE           | 2                |
|               | 7- 1                  |                                 |                                                                                                                                                                                                                                                                                                                                                                                                                                                                                                                                                                                                                                                                                                                                                                                                                                                                                                                                                                                                                                                                                                                                                                                                                                                                                                                                                                                                                                                                                                                                                                                                                                                                                                                                                                                                                                                                                                                                                                                                                                                                                                                                |            | Tarana and a second     |              |    |                                    | -           | L10        |               | 75,000           |
| Chiller       |                       |                                 |                                                                                                                                                                                                                                                                                                                                                                                                                                                                                                                                                                                                                                                                                                                                                                                                                                                                                                                                                                                                                                                                                                                                                                                                                                                                                                                                                                                                                                                                                                                                                                                                                                                                                                                                                                                                                                                                                                                                                                                                                                                                                                                                | 107 P      | Holiday Home            | P13          |    | MEP FLOOR                          |             | 4          | WED           | - Company (1907) |
|               |                       |                                 |                                                                                                                                                                                                                                                                                                                                                                                                                                                                                                                                                                                                                                                                                                                                                                                                                                                                                                                                                                                                                                                                                                                                                                                                                                                                                                                                                                                                                                                                                                                                                                                                                                                                                                                                                                                                                                                                                                                                                                                                                                                                                                                                | 95 P       | Holiday Home            | P12          | 02 |                                    |             | L09        | -             | 100.00           |
| Generator     |                       |                                 |                                                                                                                                                                                                                                                                                                                                                                                                                                                                                                                                                                                                                                                                                                                                                                                                                                                                                                                                                                                                                                                                                                                                                                                                                                                                                                                                                                                                                                                                                                                                                                                                                                                                                                                                                                                                                                                                                                                                                                                                                                                                                                                                | 118 P      | Holiday Home            | P11          | 01 | Adrenaline Zone Lobby              |             | L08        | ADR           | 1000             |
| - Contraction |                       | Freehold                        |                                                                                                                                                                                                                                                                                                                                                                                                                                                                                                                                                                                                                                                                                                                                                                                                                                                                                                                                                                                                                                                                                                                                                                                                                                                                                                                                                                                                                                                                                                                                                                                                                                                                                                                                                                                                                                                                                                                                                                                                                                                                                                                                | 133 P      | Holiday Home            | P10          |    | Retail                             |             | 9          |               | 1000             |
|               |                       |                                 |                                                                                                                                                                                                                                                                                                                                                                                                                                                                                                                                                                                                                                                                                                                                                                                                                                                                                                                                                                                                                                                                                                                                                                                                                                                                                                                                                                                                                                                                                                                                                                                                                                                                                                                                                                                                                                                                                                                                                                                                                                                                                                                                | 141 P      | Freehold                | P09          | -  |                                    |             | L07 3      | -             | 75,000           |
|               |                       | Freehold                        | 1000                                                                                                                                                                                                                                                                                                                                                                                                                                                                                                                                                                                                                                                                                                                                                                                                                                                                                                                                                                                                                                                                                                                                                                                                                                                                                                                                                                                                                                                                                                                                                                                                                                                                                                                                                                                                                                                                                                                                                                                                                                                                                                                           | 140 P      | Penthouse               | P08          |    | Retail                             |             | L06        | 1             | 12,79%           |
|               | -                     | an Indian at                    | Company of the Compan | 141 P      | Penthouse               | P07          |    | Retail                             |             | L05        | 4             |                  |
|               | 7,00                  | Beach Club                      | Night Club                                                                                                                                                                                                                                                                                                                                                                                                                                                                                                                                                                                                                                                                                                                                                                                                                                                                                                                                                                                                                                                                                                                                                                                                                                                                                                                                                                                                                                                                                                                                                                                                                                                                                                                                                                                                                                                                                                                                                                                                                                                                                                                     | 138 P      | Offices                 | P06          |    | Retail                             |             | L04_       | RETAIL        | 7LEVELS          |
|               | Hotel                 | Observation/Adrenaline          | Fig. Box                                                                                                                                                                                                                                                                                                                                                                                                                                                                                                                                                                                                                                                                                                                                                                                                                                                                                                                                                                                                                                                                                                                                                                                                                                                                                                                                                                                                                                                                                                                                                                                                                                                                                                                                                                                                                                                                                                                                                                                                                                                                                                                       | 139 P      | Night Club              | P05<br>P04   | -  |                                    |             |            |               | 12 411           |
| Ramps Access  | Hotel                 | Observation/Adrenaline<br>Hotel | Fine Ulning                                                                                                                                                                                                                                                                                                                                                                                                                                                                                                                                                                                                                                                                                                                                                                                                                                                                                                                                                                                                                                                                                                                                                                                                                                                                                                                                                                                                                                                                                                                                                                                                                                                                                                                                                                                                                                                                                                                                                                                                                                                                                                                    | 138 P      | Retail<br>Banquet Hall  | P04          |    | Retail                             |             | L03        | -             | - 10065          |
|               |                       | riotei                          |                                                                                                                                                                                                                                                                                                                                                                                                                                                                                                                                                                                                                                                                                                                                                                                                                                                                                                                                                                                                                                                                                                                                                                                                                                                                                                                                                                                                                                                                                                                                                                                                                                                                                                                                                                                                                                                                                                                                                                                                                                                                                                                                | 67 P       | Hotel                   | P02          |    | Retail                             |             | L02        | 1             | - 12,000         |
|               |                       |                                 |                                                                                                                                                                                                                                                                                                                                                                                                                                                                                                                                                                                                                                                                                                                                                                                                                                                                                                                                                                                                                                                                                                                                                                                                                                                                                                                                                                                                                                                                                                                                                                                                                                                                                                                                                                                                                                                                                                                                                                                                                                                                                                                                | 30 P       | Holiday Home            | P01          |    | Retail                             |             | L01        | 1             | 433.5            |
| Substation    | 10 3000               |                                 |                                                                                                                                                                                                                                                                                                                                                                                                                                                                                                                                                                                                                                                                                                                                                                                                                                                                                                                                                                                                                                                                                                                                                                                                                                                                                                                                                                                                                                                                                                                                                                                                                                                                                                                                                                                                                                                                                                                                                                                                                                                                                                                                |            |                         |              |    | Labbu                              |             | 9000       | LOBBY         | 1100             |
|               | and the second second |                                 |                                                                                                                                                                                                                                                                                                                                                                                                                                                                                                                                                                                                                                                                                                                                                                                                                                                                                                                                                                                                                                                                                                                                                                                                                                                                                                                                                                                                                                                                                                                                                                                                                                                                                                                                                                                                                                                                                                                                                                                                                                                                                                                                | 0P         | DROP OFF                | PG -         |    | Lobby                              |             | L00        |               | 3.000            |
|               |                       | UTILITY CORRIDOR                |                                                                                                                                                                                                                                                                                                                                                                                                                                                                                                                                                                                                                                                                                                                                                                                                                                                                                                                                                                                                                                                                                                                                                                                                                                                                                                                                                                                                                                                                                                                                                                                                                                                                                                                                                                                                                                                                                                                                                                                                                                                                                                                                | 11 P       | Freehold                | PB01         |    | MEP FLOOR                          |             | 0 2000     |               |                  |
|               | 15                    |                                 |                                                                                                                                                                                                                                                                                                                                                                                                                                                                                                                                                                                                                                                                                                                                                                                                                                                                                                                                                                                                                                                                                                                                                                                                                                                                                                                                                                                                                                                                                                                                                                                                                                                                                                                                                                                                                                                                                                                                                                                                                                                                                                                                | 18 P       | Freehold                | PB02         |    |                                    | non-Mothins | 900        |               | 100              |
|               |                       |                                 |                                                                                                                                                                                                                                                                                                                                                                                                                                                                                                                                                                                                                                                                                                                                                                                                                                                                                                                                                                                                                                                                                                                                                                                                                                                                                                                                                                                                                                                                                                                                                                                                                                                                                                                                                                                                                                                                                                                                                                                                                                                                                                                                | 49 P       | Freehold<br>Freehold    | PB03         |    |                                    |             |            | 4             |                  |
|               |                       |                                 |                                                                                                                                                                                                                                                                                                                                                                                                                                                                                                                                                                                                                                                                                                                                                                                                                                                                                                                                                                                                                                                                                                                                                                                                                                                                                                                                                                                                                                                                                                                                                                                                                                                                                                                                                                                                                                                                                                                                                                                                                                                                                                                                | 53 P       | Freehold                | PB04<br>PB05 |    |                                    |             |            |               |                  |
|               |                       |                                 |                                                                                                                                                                                                                                                                                                                                                                                                                                                                                                                                                                                                                                                                                                                                                                                                                                                                                                                                                                                                                                                                                                                                                                                                                                                                                                                                                                                                                                                                                                                                                                                                                                                                                                                                                                                                                                                                                                                                                                                                                                                                                                                                | 53 P       | Freehold                | PB05         |    |                                    |             |            | ı             |                  |
|               |                       |                                 |                                                                                                                                                                                                                                                                                                                                                                                                                                                                                                                                                                                                                                                                                                                                                                                                                                                                                                                                                                                                                                                                                                                                                                                                                                                                                                                                                                                                                                                                                                                                                                                                                                                                                                                                                                                                                                                                                                                                                                                                                                                                                                                                | 53 P       | Freehold                | PB07         |    |                                    |             |            |               |                  |
|               |                       |                                 |                                                                                                                                                                                                                                                                                                                                                                                                                                                                                                                                                                                                                                                                                                                                                                                                                                                                                                                                                                                                                                                                                                                                                                                                                                                                                                                                                                                                                                                                                                                                                                                                                                                                                                                                                                                                                                                                                                                                                                                                                                                                                                                                |            | Freehold                | PB08         |    |                                    |             |            | 4             |                  |
|               |                       |                                 |                                                                                                                                                                                                                                                                                                                                                                                                                                                                                                                                                                                                                                                                                                                                                                                                                                                                                                                                                                                                                                                                                                                                                                                                                                                                                                                                                                                                                                                                                                                                                                                                                                                                                                                                                                                                                                                                                                                                                                                                                                                                                                                                | 35 P       | Freehold                | PB09         |    |                                    |             |            | 4             |                  |
|               |                       |                                 |                                                                                                                                                                                                                                                                                                                                                                                                                                                                                                                                                                                                                                                                                                                                                                                                                                                                                                                                                                                                                                                                                                                                                                                                                                                                                                                                                                                                                                                                                                                                                                                                                                                                                                                                                                                                                                                                                                                                                                                                                                                                                                                                | 35 P       | Freetioid               | 1 503        |    |                                    |             |            | 46            |                  |