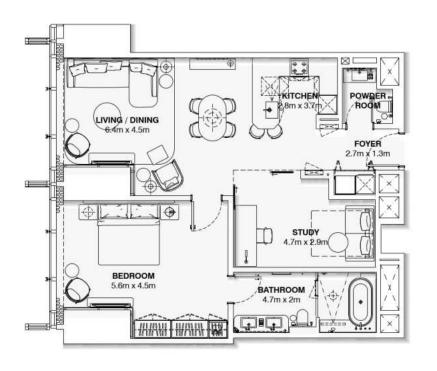

es

Penthouse Lobby & Elevators





Lobbies

Nightclub (& Adrenaline) Lobby & Elevators





Lobbies

**Ground Floor** 

Ballroom Lobby & Elevators





Lobbies

**Ground Floor** 

Hotel Lobby & Elevators





Lobbies





ELEVATION - 01

Fig. (a) St. (







ELEVATION - 01



ELEVATION - 02









## Access towards Adrenaline lobby





Retail & Double height lobby voids





2<sup>nd</sup> Fl to Level 7<sup>th</sup> Fl Retail





Residential Lobbies & Adrenaline Zone Reception







10<sup>th</sup> Floor

BallRoom Prefunction, Bridal, Children's Party Room & Toilets



10<sup>th</sup> Floor



LEVEL 125-126 HOTEL SUITES HOLIDAY HOMES

**BallRoom & Prefunction** 







13<sup>th</sup> Floor

Holiday Home Amenities





 $14^{th}\ Fl-53^{rd}\ Fl$ 

Holiday Home Apts 18 Units















































































































|    | Floors 14-53  | No. of Floors | Unit No. | Туре  | GSA (sqm) | Balcony (sqm) | Total (sqm) | Total (soft) | GRAND TOTAL (sqm) | GRAND TOTAL (sqft) |
|----|---------------|---------------|----------|-------|-----------|---------------|-------------|--------------|-------------------|--------------------|
| 1  | Holiday Homes | 40            | 1        | 2BR   | 130       | 7.5           | 137         | 1,475        | 5,480             | 58,987             |
| 2  |               | 40            | 2        | 1BR   | 74        | 0             | 74          | 791          | 2,940             | 31,646             |
| 3  |               | 40            | 3        | 1BR   | 88        | 2.