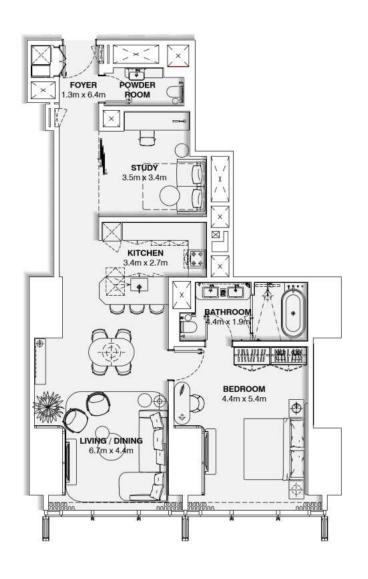

## BURJ AZIZI

|               |                       |                                 |                                                                                                                                                                                                                                                                                                                                                                                                                                                                                                                                                                                                                                                                                                                                                                                                                                                                                                                                                                                                                                                                                                                                                                                                                                                                                                                                                                                                                                                                                                                                                                                                                                                                                                                                                                                                                                                                                                                                                                                                                                                                                                                                |            |                         |              | -  | <del></del>                        |             |            |               | -75.00           |
|---------------|-----------------------|---------------------------------|--------------------------------------------------------------------------------------------------------------------------------------------------------------------------------------------------------------------------------------------------------------------------------------------------------------------------------------------------------------------------------------------------------------------------------------------------------------------------------------------------------------------------------------------------------------------------------------------------------------------------------------------------------------------------------------------------------------------------------------------------------------------------------------------------------------------------------------------------------------------------------------------------------------------------------------------------------------------------------------------------------------------------------------------------------------------------------------------------------------------------------------------------------------------------------------------------------------------------------------------------------------------------------------------------------------------------------------------------------------------------------------------------------------------------------------------------------------------------------------------------------------------------------------------------------------------------------------------------------------------------------------------------------------------------------------------------------------------------------------------------------------------------------------------------------------------------------------------------------------------------------------------------------------------------------------------------------------------------------------------------------------------------------------------------------------------------------------------------------------------------------|------------|-------------------------|--------------|----|------------------------------------|-------------|------------|---------------|------------------|
|               |                       |                                 |                                                                                                                                                                                                                                                                                                                                                                                                                                                                                                                                                                                                                                                                                                                                                                                                                                                                                                                                                                                                                                                                                                                                                                                                                                                                                                                                                                                                                                                                                                                                                                                                                                                                                                                                                                                                                                                                                                                                                                                                                                                                                                                                |            |                         |              |    |                                    |             | 8          | WEb           |                  |
|               |                       |                                 |                                                                                                                                                                                                                                                                                                                                                                                                                                                                                                                                                                                                                                                                                                                                                                                                                                                                                                                                                                                                                                                                                                                                                                                                                                                                                                                                                                                                                                                                                                                                                                                                                                                                                                                                                                                                                                                                                                                                                                                                                                                                                                                                |            |                         |              |    | MEP FLOOR                          |             |            | - 2           | mercial 80%      |
|               |                       |                                 |                                                                                                                                                                                                                                                                                                                                                                                                                                                                                                                                                                                                                                                                                                                                                                                                                                                                                                                                                                                                                                                                                                                                                                                                                                                                                                                                                                                                                                                                                                                                                                                                                                                                                                                                                                                                                                                                                                                                                                                                                                                                                                                                |            |                         |              |    |                                    |             | L25_       | -             | (III)            |
|               |                       |                                 |                                                                                                                                                                                                                                                                                                                                                                                                                                                                                                                                                                                                                                                                                                                                                                                                                                                                                                                                                                                                                                                                                                                                                                                                                                                                                                                                                                                                                                                                                                                                                                                                                                                                                                                                                                                                                                                                                                                                                                                                                                                                                                                                |            |                         |              |    | Holiday Home                       |             | L24        |               |                  |
|               |                       |                                 |                                                                                                                                                                                                                                                                                                                                                                                                                                                                                                                                                                                                                                                                                                                                                                                                                                                                                                                                                                                                                                                                                                                                                                                                                                                                                                                                                                                                                                                                                                                                                                                                                                                                                                                                                                                                                                                                                                                                                                                                                                                                                                                                |            |                         |              |    | Holiday Home                       |             | L23        |               | - 47.00          |
|               |                       |                                 |                                                                                                                                                                                                                                                                                                                                                                                                                                                                                                                                                                                                                                                                                                                                                                                                                                                                                                                                                                                                                                                                                                                                                                                                                                                                                                                                                                                                                                                                                                                                                                                                                                                                                                                                                                                                                                                                                                                                                                                                                                                                                                                                |            |                         |              |    | Holiday Home                       |             | L22        |               | 7000             |
|               |                       |                                 |                                                                                                                                                                                                                                                                                                                                                                                                                                                                                                                                                                                                                                                                                                                                                                                                                                                                                                                                                                                                                                                                                                                                                                                                                                                                                                                                                                                                                                                                                                                                                                                                                                                                                                                                                                                                                                                                                                                                                                                                                                                                                                                                |            |                         |              |    | Holiday Home                       |             | L21_       |               | 10.000           |
|               |                       |                                 |                                                                                                                                                                                                                                                                                                                                                                                                                                                                                                                                                                                                                                                                                                                                                                                                                                                                                                                                                                                                                                                                                                                                                                                                                                                                                                                                                                                                                                                                                                                                                                                                                                                                                                                                                                                                                                                                                                                                                                                                                                                                                                                                |            |                         |              |    | Holiday Home                       |             | 10         | MES           | S                |
|               |                       |                                 |                                                                                                                                                                                                                                                                                                                                                                                                                                                                                                                                                                                                                                                                                                                                                                                                                                                                                                                                                                                                                                                                                                                                                                                                                                                                                                                                                                                                                                                                                                                                                                                                                                                                                                                                                                                                                                                                                                                                                                                                                                                                                                                                |            |                         |              |    | Holiday Home                       |             |            | N H           | 11 LEVELS        |
|               |                       |                                 |                                                                                                                                                                                                                                                                                                                                                                                                                                                                                                                                                                                                                                                                                                                                                                                                                                                                                                                                                                                                                                                                                                                                                                                                                                                                                                                                                                                                                                                                                                                                                                                                                                                                                                                                                                                                                                                                                                                                                                                                                                                                                                                                |            |                         |              |    |                                    |             | 167        | HOLIDAY HOMES | = 10.00          |
|               |                       |                                 |                                                                                                                                                                                                                                                                                                                                                                                                                                                                                                                                                                                                                                                                                                                                                                                                                                                                                                                                                                                                                                                                                                                                                                                                                                                                                                                                                                                                                                                                                                                                                                                                                                                                                                                                                                                                                                                                                                                                                                                                                                                                                                                                |            |                         |              |    | Holiday Home                       |             | un.        | 1             | - 15.07%         |
|               |                       |                                 |                                                                                                                                                                                                                                                                                                                                                                                                                                                                                                                                                                                                                                                                                                                                                                                                                                                                                                                                                                                                                                                                                                                                                                                                                                                                                                                                                                                                                                                                                                                                                                                                                                                                                                                                                                                                                                                                                                                                                                                                                                                                                                                                |            |                         |              |    | Holiday Home                       |             | 10         | +             | - 4000           |
|               |                       |                                 |                                                                                                                                                                                                                                                                                                                                                                                                                                                                                                                                                                                                                                                                                                                                                                                                                                                                                                                                                                                                                                                                                                                                                                                                                                                                                                                                                                                                                                                                                                                                                                                                                                                                                                                                                                                                                                                                                                                                                                                                                                                                                                                                |            |                         |              |    | Holiday Home                       |             | L16        | +             | - 4/300          |
|               |                       |                                 |                                                                                                                                                                                                                                                                                                                                                                                                                                                                                                                                                                                                                                                                                                                                                                                                                                                                                                                                                                                                                                                                                                                                                                                                                                                                                                                                                                                                                                                                                                                                                                                                                                                                                                                                                                                                                                                                                                                                                                                                                                                                                                                                |            |                         |              |    | Holiday Home                       |             | L15 \$     | +             | - 980            |
|               |                       | 88                              |                                                                                                                                                                                                                                                                                                                                                                                                                                                                                                                                                                                                                                                                                                                                                                                                                                                                                                                                                                                                                                                                                                                                                                                                                                                                                                                                                                                                                                                                                                                                                                                                                                                                                                                                                                                                                                                                                                                                                                                                                                                                                                                                | Beach Club |                         |              |    | Holiday Home                       |             | L14        | 1             | 7,5%             |
|               |                       |                                 |                                                                                                                                                                                                                                                                                                                                                                                                                                                                                                                                                                                                                                                                                                                                                                                                                                                                                                                                                                                                                                                                                                                                                                                                                                                                                                                                                                                                                                                                                                                                                                                                                                                                                                                                                                                                                                                                                                                                                                                                                                                                                                                                |            |                         | 154          |    | Holiday Home Amenities             |             | L13        | AMEN          | 91.100           |
|               |                       | 88                              | Offices                                                                                                                                                                                                                                                                                                                                                                                                                                                                                                                                                                                                                                                                                                                                                                                                                                                                                                                                                                                                                                                                                                                                                                                                                                                                                                                                                                                                                                                                                                                                                                                                                                                                                                                                                                                                                                                                                                                                                                                                                                                                                                                        |            | Food Sanitization / BOH | P15          | 05 | BOH (Kitchen)                      | 5           | L12        | 1000          | 5                |
|               |                       |                                 |                                                                                                                                                                                                                                                                                                                                                                                                                                                                                                                                                                                                                                                                                                                                                                                                                                                                                                                                                                                                                                                                                                                                                                                                                                                                                                                                                                                                                                                                                                                                                                                                                                                                                                                                                                                                                                                                                                                                                                                                                                                                                                                                |            | Residential Services    | P14M         | 04 | Residential Ser. / Staff / Offices |             | 1000000 10 |               | 1-24 168         |
| Cooling Tower |                       | 80(2)                           |                                                                                                                                                                                                                                                                                                                                                                                                                                                                                                                                                                                                                                                                                                                                                                                                                                                                                                                                                                                                                                                                                                                                                                                                                                                                                                                                                                                                                                                                                                                                                                                                                                                                                                                                                                                                                                                                                                                                                                                                                                                                                                                                |            | Residential Services    | P 14IVI      | 04 | Residential Set. / Stall / Offices | 12          | L11_ 8     | 3             |                  |
|               |                       |                                 | Banquet Hall                                                                                                                                                                                                                                                                                                                                                                                                                                                                                                                                                                                                                                                                                                                                                                                                                                                                                                                                                                                                                                                                                                                                                                                                                                                                                                                                                                                                                                                                                                                                                                                                                                                                                                                                                                                                                                                                                                                                                                                                                                                                                                                   | 8          | Prefunction             | P14          | 03 | Prefunction                        | 9009        | 140        | PRE           | 2                |
|               | 7- 1                  |                                 |                                                                                                                                                                                                                                                                                                                                                                                                                                                                                                                                                                                                                                                                                                                                                                                                                                                                                                                                                                                                                                                                                                                                                                                                                                                                                                                                                                                                                                                                                                                                                                                                                                                                                                                                                                                                                                                                                                                                                                                                                                                                                                                                |            | Tarana and a second     |              |    |                                    | -           | L10        |               | 75,000           |
| Chiller       |                       |                                 |                                                                                                                                                                                                                                                                                                                                                                                                                                                                                                                                                                                                                                                                                                                                                                                                                                                                                                                                                                                                                                                                                                                                                                                                                                                                                                                                                                                                                                                                                                                                                                                                                                                                                                                                                                                                                                                                                                                                                                                                                                                                                                                                | 107 P      | Holiday Home            | P13          |    | MEP FLOOR                          |             | 4          | WED           | - Company (1907) |
|               |                       |                                 |                                                                                                                                                                                                                                                                                                                                                                                                                                                                                                                                                                                                                                                                                                                                                                                                                                                                                                                                                                                                                                                                                                                                                                                                                                                                                                                                                                                                                                                                                                                                                                                                                                                                                                                                                                                                                                                                                                                                                                                                                                                                                                                                | 95 P       | Holiday Home            | P12          | 02 |                                    |             | L09        | -             | 100.00           |
| Generator     |                       |                                 |                                                                                                                                                                                                                                                                                                                                                                                                                                                                                                                                                                                                                                                                                                                                                                                                                                                                                                                                                                                                                                                                                                                                                                                                                                                                                                                                                                                                                                                                                                                                                                                                                                                                                                                                                                                                                                                                                                                                                                                                                                                                                                                                | 118 P      | Holiday Home            | P11          | 01 | Adrenaline Zone Lobby              |             | L08        | ADR           | 1000             |
| - Contraction |                       | Freehold                        |                                                                                                                                                                                                                                                                                                                                                                                                                                                                                                                                                                                                                                                                                                                                                                                                                                                                                                                                                                                                                                                                                                                                                                                                                                                                                                                                                                                                                                                                                                                                                                                                                                                                                                                                                                                                                                                                                                                                                                                                                                                                                                                                | 133 P      | Holiday Home            | P10          |    | Retail                             |             | 9          |               | 1000             |
|               |                       |                                 |                                                                                                                                                                                                                                                                                                                                                                                                                                                                                                                                                                                                                                                                                                                                                                                                                                                                                                                                                                                                                                                                                                                                                                                                                                                                                                                                                                                                                                                                                                                                                                                                                                                                                                                                                                                                                                                                                                                                                                                                                                                                                                                                | 141 P      | Freehold                | P09          | -  |                                    |             | L07 3      | -             | 75,000           |
|               |                       | Freehold                        | 1000                                                                                                                                                                                                                                                                                                                                                                                                                                                                                                                                                                                                                                                                                                                                                                                                                                                                                                                                                                                                                                                                                                                                                                                                                                                                                                                                                                                                                                                                                                                                                                                                                                                                                                                                                                                                                                                                                                                                                                                                                                                                                                                           | 140 P      | Penthouse               | P08          |    | Retail                             |             | L06        | 1             | 12,79%           |
|               | -                     | an Indian at                    | Company of the Compan | 141 P      | Penthouse               | P07          |    | Retail                             |             | L05        | 4             |                  |
|               | 7,00                  | Beach Club                      | Night Club                                                                                                                                                                                                                                                                                                                                                                                                                                                                                                                                                                                                                                                                                                                                                                                                                                                                                                                                                                                                                                                                                                                                                                                                                                                                                                                                                                                                                                                                                                                                                                                                                                                                                                                                                                                                                                                                                                                                                                                                                                                                                                                     | 138 P      | Offices                 | P06          |    | Retail                             |             | L04_       | RETAIL        | 7LEVELS          |
|               | Hotel                 | Observation/Adrenaline          | Fig. Box                                                                                                                                                                                                                                                                                                                                                                                                                                                                                                                                                                                                                                                                                                                                                                                                                                                                                                                                                                                                                                                                                                                                                                                                                                                                                                                                                                                                                                                                                                                                                                                                                                                                                                                                                                                                                                                                                                                                                                                                                                                                                                                       | 139 P      | Night Club              | P05<br>P04   | -  |                                    |             |            |               | 12 411           |
| Ramps Access  | Hotel                 | Observation/Adrenaline<br>Hotel | Fine Ulning                                                                                                                                                                                                                                                                                                                                                                                                                                                                                                                                                                                                                                                                                                                                                                                                                                                                                                                                                                                                                                                                                                                                                                                                                                                                                                                                                                                                                                                                                                                                                                                                                                                                                                                                                                                                                                                                                                                                                                                                                                                                                                                    | 138 P      | Retail<br>Banquet Hall  | P04          |    | Retail                             |             | L03        | -             | - 10065          |
|               |                       | riotei                          |                                                                                                                                                                                                                                                                                                                                                                                                                                                                                                                                                                                                                                                                                                                                                                                                                                                                                                                                                                                                                                                                                                                                                                                                                                                                                                                                                                                                                                                                                                                                                                                                                                                                                                                                                                                                                                                                                                                                                                                                                                                                                                                                | 67 P       | Hotel                   | P02          |    | Retail                             |             | L02        | 1             | - 12,000         |
|               |                       |                                 |                                                                                                                                                                                                                                                                                                                                                                                                                                                                                                                                                                                                                                                                                                                                                                                                                                                                                                                                                                                                                                                                                                                                                                                                                                                                                                                                                                                                                                                                                                                                                                                                                                                                                                                                                                                                                                                                                                                                                                                                                                                                                                                                | 30 P       | Holiday Home            | P01          |    | Retail                             |             | L01        | 1             | 433.5            |
| Substation    | 10 3000               |                                 |                                                                                                                                                                                                                                                                                                                                                                                                                                                                                                                                                                                                                                                                                                                                                                                                                                                                                                                                                                                                                                                                                                                                                                                                                                                                                                                                                                                                                                                                                                                                                                                                                                                                                                                                                                                                                                                                                                                                                                                                                                                                                                                                |            |                         |              |    | Labbu                              |             | 9000       | LOBBY         | 1100             |
|               | and the second second |                                 |                                                                                                                                                                                                                                                                                                                                                                                                                                                                                                                                                                                                                                                                                                                                                                                                                                                                                                                                                                                                                                                                                                                                                                                                                                                                                                                                                                                                                                                                                                                                                                                                                                                                                                                                                                                                                                                                                                                                                                                                                                                                                                                                | 0P         | DROP OFF                | PG -         |    | Lobby                              |             | L00        |               | 3.000            |
|               |                       | UTILITY CORRIDOR                |                                                                                                                                                                                                                                                                                                                                                                                                                                                                                                                                                                                                                                                                                                                                                                                                                                                                                                                                                                                                                                                                                                                                                                                                                                                                                                                                                                                                                                                                                                                                                                                                                                                                                                                                                                                                                                                                                                                                                                                                                                                                                                                                | 11 P       | Freehold                | PB01         |    | MEP FLOOR                          |             | 0 2000     |               |                  |
|               | 15                    |                                 |                                                                                                                                                                                                                                                                                                                                                                                                                                                                                                                                                                                                                                                                                                                                                                                                                                                                                                                                                                                                                                                                                                                                                                                                                                                                                                                                                                                                                                                                                                                                                                                                                                                                                                                                                                                                                                                                                                                                                                                                                                                                                                                                | 18 P       | Freehold                | PB02         |    |                                    | non-Mothins | 900        |               | 100              |
|               |                       |                                 |                                                                                                                                                                                                                                                                                                                                                                                                                                                                                                                                                                                                                                                                                                                                                                                                                                                                                                                                                                                                                                                                                                                                                                                                                                                                                                                                                                                                                                                                                                                                                                                                                                                                                                                                                                                                                                                                                                                                                                                                                                                                                                                                | 49 P       | Freehold<br>Freehold    | PB03         |    |                                    |             |            | 4             |                  |
|               |                       |                                 |                                                                                                                                                                                                                                                                                                                                                                                                                                                                                                                                                                                                                                                                                                                                                                                                                                                                                                                                                                                                                                                                                                                                                                                                                                                                                                                                                                                                                                                                                                                                                                                                                                                                                                                                                                                                                                                                                                                                                                                                                                                                                                                                | 53 P       | Freehold                | PB04<br>PB05 |    |                                    |             |            |               |                  |
|               |                       |                                 |                                                                                                                                                                                                                                                                                                                                                                                                                                                                                                                                                                                                                                                                                                                                                                                                                                                                                                                                                                                                                                                                                                                                                                                                                                                                                                                                                                                                                                                                                                                                                                                                                                                                                                                                                                                                                                                                                                                                                                                                                                                                                                                                | 53 P       | Freehold                | PB05         |    |                                    |             |            | ı             |                  |
|               |                       |                                 |                                                                                                                                                                                                                                                                                                                                                                                                                                                                                                                                                                                                                                                                                                                                                                                                                                                                                                                                                                                                                                                                                                                                                                                                                                                                                                                                                                                                                                                                                                                                                                                                                                                                                                                                                                                                                                                                                                                                                                                                                                                                                                                                | 53 P       | Freehold                | PB07         |    |                                    |             |            |               |                  |
|               |                       |                                 |                                                                                                                                                                                                                                                                                                                                                                                                                                                                                                                                                                                                                                                                                                                                                                                                                                                                                                                                                                                                                                                                                                                                                                                                                                                                                                                                                                                                                                                                                                                                                                                                                                                                                                                                                                                                                                                                                                                                                                                                                                                                                                                                |            | Freehold                | PB08         |    |                                    |             |            | 4             |                  |
|               |                       |                                 |                                                                                                                                                                                                                                                                                                                                                                                                                                                                                                                                                                                                                                                                                                                                                                                                                                                                                                                                                                                                                                                                                                                                                                                                                                                                                                                                                                                                                                                                                                                                                                                                                                                                                                                                                                                                                                                                                                                                                                                                                                                                                                                                | 35 P       | Freehold                | PB09         |    |                                    |             |            | 4             |                  |
|               |                       |                                 |                                                                                                                                                                                                                                                                                                                                                                                                                                                                                                                                                                                                                                                                                                                                                                                                                                                                                                                                                                                                                                                                                                                                                                                                                                                                                                                                                                                                                                                                                                                                                                                                                                                                                                                                                                                                                                                                                                                                                                                                                                                                                                                                | 35 P       | Freetioid               | 1 503        |    |                                    |             |            | 46            |                  |