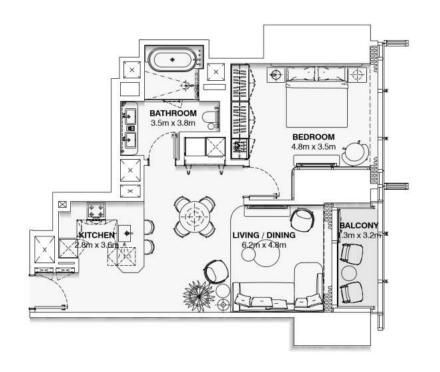

## BURJ AZIZI

|               |                       |                                 |                                                                                                                                                                                                                                                                                                                                                                                                                                                                                                                                                                                                                                                                                                                                                                                                                                                                                                                                                                                                                                                                                                                                                                                                                                                                                                                                                                                                                                                                                                                                                                                                                                                                                                                                                                                                                                                                                                                                                                                                                                                                                                                                |            |                         |              | -  | <del></del>                        |             |            |               | -75.00           |
|---------------|-----------------------|---------------------------------|--------------------------------------------------------------------------------------------------------------------------------------------------------------------------------------------------------------------------------------------------------------------------------------------------------------------------------------------------------------------------------------------------------------------------------------------------------------------------------------------------------------------------------------------------------------------------------------------------------------------------------------------------------------------------------------------------------------------------------------------------------------------------------------------------------------------------------------------------------------------------------------------------------------------------------------------------------------------------------------------------------------------------------------------------------------------------------------------------------------------------------------------------------------------------------------------------------------------------------------------------------------------------------------------------------------------------------------------------------------------------------------------------------------------------------------------------------------------------------------------------------------------------------------------------------------------------------------------------------------------------------------------------------------------------------------------------------------------------------------------------------------------------------------------------------------------------------------------------------------------------------------------------------------------------------------------------------------------------------------------------------------------------------------------------------------------------------------------------------------------------------|------------|-------------------------|--------------|----|------------------------------------|-------------|------------|---------------|------------------|
|               |                       |                                 |                                                                                                                                                                                                                                                                                                                                                                                                                                                                                                                                                                                                                                                                                                                                                                                                                                                                                                                                                                                                                                                                                                                                                                                                                                                                                                                                                                                                                                                                                                                                                                                                                                                                                                                                                                                                                                                                                                                                                                                                                                                                                                                                |            |                         |              |    |                                    |             | 8          | WEb           |                  |
|               |                       |                                 |                                                                                                                                                                                                                                                                                                                                                                                                                                                                                                                                                                                                                                                                                                                                                                                                                                                                                                                                                                                                                                                                                                                                                                                                                                                                                                                                                                                                                                                                                                                                                                                                                                                                                                                                                                                                                                                                                                                                                                                                                                                                                                                                |            |                         |              |    | MEP FLOOR                          |             |            | - 2           | mercial 80%      |
|               |                       |                                 |                                                                                                                                                                                                                                                                                                                                                                                                                                                                                                                                                                                                                                                                                                                                                                                                                                                                                                                                                                                                                                                                                                                                                                                                                                                                                                                                                                                                                                                                                                                                                                                                                                                                                                                                                                                                                                                                                                                                                                                                                                                                                                                                |            |                         |              |    |                                    |             | L25_       | -             | (III)            |
|               |                       |                                 |                                                                                                                                                                                                                                                                                                                                                                                                                                                                                                                                                                                                                                                                                                                                                                                                                                                                                                                                                                                                                                                                                                                                                                                                                                                                                                                                                                                                                                                                                                                                                                                                                                                                                                                                                                                                                                                                                                                                                                                                                                                                                                                                |            |                         |              |    | Holiday Home                       |             | L24        |               |                  |
|               |                       |                                 |                                                                                                                                                                                                                                                                                                                                                                                                                                                                                                                                                                                                                                                                                                                                                                                                                                                                                                                                                                                                                                                                                                                                                                                                                                                                                                                                                                                                                                                                                                                                                                                                                                                                                                                                                                                                                                                                                                                                                                                                                                                                                                                                |            |                         |              |    | Holiday Home                       |             | L23        |               | - 47.00          |
|               |                       |                                 |                                                                                                                                                                                                                                                                                                                                                                                                                                                                                                                                                                                                                                                                                                                                                                                                                                                                                                                                                                                                                                                                                                                                                                                                                                                                                                                                                                                                                                                                                                                                                                                                                                                                                                                                                                                                                                                                                                                                                                                                                                                                                                                                |            |                         |              |    | Holiday Home                       |             | L22        |               | 7000             |
|               |                       |                                 |                                                                                                                                                                                                                                                                                                                                                                                                                                                                                                                                                                                                                                                                                                                                                                                                                                                                                                                                                                                                                                                                                                                                                                                                                                                                                                                                                                                                                                                                                                                                                                                                                                                                                                                                                                                                                                                                                                                                                                                                                                                                                                                                |            |                         |              |    | Holiday Home                       |             | L21_       |               | 10.000           |
|               |                       |                                 |                                                                                                                                                                                                                                                                                                                                                                                                                                                                                                                                                                                                                                                                                                                                                                                                                                                                                                                                                                                                                                                                                                                                                                                                                                                                                                                                                                                                                                                                                                                                                                                                                                                                                                                                                                                                                                                                                                                                                                                                                                                                                                                                |            |                         |              |    | Holiday Home                       |             | 10         | MES           | S                |
|               |                       |                                 |                                                                                                                                                                                                                                                                                                                                                                                                                                                                                                                                                                                                                                                                                                                                                                                                                                                                                                                                                                                                                                                                                                                                                                                                                                                                                                                                                                                                                                                                                                                                                                                                                                                                                                                                                                                                                                                                                                                                                                                                                                                                                                                                |            |                         |              |    | Holiday Home                       |             |            | N H           | 11 LEVELS        |
|               |                       |                                 |                                                                                                                                                                                                                                                                                                                                                                                                                                                                                                                                                                                                                                                                                                                                                                                                                                                                                                                                                                                                                                                                                                                                                                                                                                                                                                                                                                                                                                                                                                                                                                                                                                                                                                                                                                                                                                                                                                                                                                                                                                                                                                                                |            |                         |              |    |                                    |             | 167        | HOLIDAY HOMES | = 10.00          |
|               |                       |                                 |                                                                                                                                                                                                                                                                                                                                                                                                                                                                                                                                                                                                                                                                                                                                                                                                                                                                                                                                                                                                                                                                                                                                                                                                                                                                                                                                                                                                                                                                                                                                                                                                                                                                                                                                                                                                                                                                                                                                                                                                                                                                                                                                |            |                         |              |    | Holiday Home                       |             | un.        | 1             | - 15.07%         |
|               |                       |                                 |                                                                                                                                                                                                                                                                                                                                                                                                                                                                                                                                                                                                                                                                                                                                                                                                                                                                                                                                                                                                                                                                                                                                                                                                                                                                                                                                                                                                                                                                                                                                                                                                                                                                                                                                                                                                                                                                                                                                                                                                                                                                                                                                |            |                         |              |    | Holiday Home                       |             | 10         | +             | - 4000           |
|               |                       |                                 |                                                                                                                                                                                                                                                                                                                                                                                                                                                                                                                                                                                                                                                                                                                                                                                                                                                                                                                                                                                                                                                                                                                                                                                                                                                                                                                                                                                                                                                                                                                                                                                                                                                                                                                                                                                                                                                                                                                                                                                                                                                                                                                                |            |                         |              |    | Holiday Home                       |             | L16        | +             | - 4/300          |
|               |                       |                                 |                                                                                                                                                                                                                                                                                                                                                                                                                                                                                                                                                                                                                                                                                                                                                                                                                                                                                                                                                                                                                                                                                                                                                                                                                                                                                                                                                                                                                                                                                                                                                                                                                                                                                                                                                                                                                                                                                                                                                                                                                                                                                                                                |            |                         |              |    | Holiday Home                       |             | L15 \$     | +             | - 980            |
|               |                       | 88                              |                                                                                                                                                                                                                                                                                                                                                                                                                                                                                                                                                                                                                                                                                                                                                                                                                                                                                                                                                                                                                                                                                                                                                                                                                                                                                                                                                                                                                                                                                                                                                                                                                                                                                                                                                                                                                                                                                                                                                                                                                                                                                                                                | Beach Club |                         |              |    | Holiday Home                       |             | L14        | 1             | 7,5%             |
|               |                       |                                 |                                                                                                                                                                                                                                                                                                                                                                                                                                                                                                                                                                                                                                                                                                                                                                                                                                                                                                                                                                                                                                                                                                                                                                                                                                                                                                                                                                                                                                                                                                                                                                                                                                                                                                                                                                                                                                                                                                                                                                                                                                                                                                                                |            |                         | 154          |    | Holiday Home Amenities             |             | L13        | AMEN          | 91.100           |
|               |                       | 88                              | Offices                                                                                                                                                                                                                                                                                                                                                                                                                                                                                                                                                                                                                                                                                                                                                                                                                                                                                                                                                                                                                                                                                                                                                                                                                                                                                                                                                                                                                                                                                                                                                                                                                                                                                                                                                                                                                                                                                                                                                                                                                                                                                                                        |            | Food Sanitization / BOH | P15          | 05 | BOH (Kitchen)                      | 5           | L12        | 1000          | 5                |
|               |                       |                                 |                                                                                                                                                                                                                                                                                                                                                                                                                                                                                                                                                                                                                                                                                                                                                                                                                                                                                                                                                                                                                                                                                                                                                                                                                                                                                                                                                                                                                                                                                                                                                                                                                                                                                                                                                                                                                                                                                                                                                                                                                                                                                                                                |            | Residential Services    | P14M         | 04 | Residential Ser. / Staff / Offices |             | 1000000 10 |               | 1-24 168         |
| Cooling Tower |                       | 80(2)                           |                                                                                                                                                                                                                                                                                                                                                                                                                                                                                                                                                                                                                                                                                                                                                                                                                                                                                                                                                                                                                                                                                                                                                                                                                                                                                                                                                                                                                                                                                                                                                                                                                                                                                                                                                                                                                                                                                                                                                                                                                                                                                                                                |            | Residential Services    | P 14IVI      | 04 | Residential Set. / Stall / Offices | 12          | L11_ 8     | 3             |                  |
|               |                       |                                 | Banquet Hall                                                                                                                                                                                                                                                                                                                                                                                                                                                                                                                                                                                                                                                                                                                                                                                                                                                                                                                                                                                                                                                                                                                                                                                                                                                                                                                                                                                                                                                                                                                                                                                                                                                                                                                                                                                                                                                                                                                                                                                                                                                                                                                   | 8          | Prefunction             | P14          | 03 | Prefunction                        | 9009        | 140        | PRE           | 2                |
|               | 7- 1                  |                                 |                                                                                                                                                                                                                                                                                                                                                                                                                                                                                                                                                                                                                                                                                                                                                                                                                                                                                                                                                                                                                                                                                                                                                                                                                                                                                                                                                                                                                                                                                                                                                                                                                                                                                                                                                                                                                                                                                                                                                                                                                                                                                                                                |            | Tarana and a second     |              |    |                                    | -           | L10        |               | 75,000           |
| Chiller       |                       |                                 |                                                                                                                                                                                                                                                                                                                                                                                                                                                                                                                                                                                                                                                                                                                                                                                                                                                                                                                                                                                                                                                                                                                                                                                                                                                                                                                                                                                                                                                                                                                                                                                                                                                                                                                                                                                                                                                                                                                                                                                                                                                                                                                                | 107 P      | Holiday Home            | P13          |    | MEP FLOOR                          |             | 4          | WED           | - Company (1907) |
|               |                       |                                 |                                                                                                                                                                                                                                                                                                                                                                                                                                                                                                                                                                                                                                                                                                                                                                                                                                                                                                                                                                                                                                                                                                                                                                                                                                                                                                                                                                                                                                                                                                                                                                                                                                                                                                                                                                                                                                                                                                                                                                                                                                                                                                                                | 95 P       | Holiday Home            | P12          | 02 |                                    |             | L09        | -             | 100.00           |
| Generator     |                       |                                 |                                                                                                                                                                                                                                                                                                                                                                                                                                                                                                                                                                                                                                                                                                                                                                                                                                                                                                                                                                                                                                                                                                                                                                                                                                                                                                                                                                                                                                                                                                                                                                                                                                                                                                                                                                                                                                                                                                                                                                                                                                                                                                                                | 118 P      | Holiday Home            | P11          | 01 | Adrenaline Zone Lobby              |             | L08        | ADR           | 1000             |
| - Contraction |                       | Freehold                        |                                                                                                                                                                                                                                                                                                                                                                                                                                                                                                                                                                                                                                                                                                                                                                                                                                                                                                                                                                                                                                                                                                                                                                                                                                                                                                                                                                                                                                                                                                                                                                                                                                                                                                                                                                                                                                                                                                                                                                                                                                                                                                                                | 133 P      | Holiday Home            | P10          |    | Retail                             |             | 9          |               | 1000             |
|               |                       |                                 |                                                                                                                                                                                                                                                                                                                                                                                                                                                                                                                                                                                                                                                                                                                                                                                                                                                                                                                                                                                                                                                                                                                                                                                                                                                                                                                                                                                                                                                                                                                                                                                                                                                                                                                                                                                                                                                                                                                                                                                                                                                                                                                                | 141 P      | Freehold                | P09          | -  |                                    |             | L07 3      | -             | 75,000           |
|               |                       | Freehold                        | 1000                                                                                                                                                                                                                                                                                                                                                                                                                                                                                                                                                                                                                                                                                                                                                                                                                                                                                                                                                                                                                                                                                                                                                                                                                                                                                                                                                                                                                                                                                                                                                                                                                                                                                                                                                                                                                                                                                                                                                                                                                                                                                                                           | 140 P      | Penthouse               | P08          |    | Retail                             |             | L06        | 1             | 12,79%           |
|               | -                     | an Indian at                    | Company of the Compan | 141 P      | Penthouse               | P07          |    | Retail                             |             | L05        | 4             |                  |
|               | 7,00                  | Beach Club                      | Night Club                                                                                                                                                                                                                                                                                                                                                                                                                                                                                                                                                                                                                                                                                                                                                                                                                                                                                                                                                                                                                                                                                                                                                                                                                                                                                                                                                                                                                                                                                                                                                                                                                                                                                                                                                                                                                                                                                                                                                                                                                                                                                                                     | 138 P      | Offices                 | P06          |    | Retail                             |             | L04_       | RETAIL        | 7LEVELS          |
|               | Hotel                 | Observation/Adrenaline          | Fig. Box                                                                                                                                                                                                                                                                                                                                                                                                                                                                                                                                                                                                                                                                                                                                                                                                                                                                                                                                                                                                                                                                                                                                                                                                                                                                                                                                                                                                                                                                                                                                                                                                                                                                                                                                                                                                                                                                                                                                                                                                                                                                                                                       | 139 P      | Night Club              | P05<br>P04   | -  |                                    |             |            |               | 12 411           |
| Ramps Access  | Hotel                 | Observation/Adrenaline<br>Hotel | Fine Ulning                                                                                                                                                                                                                                                                                                                                                                                                                                                                                                                                                                                                                                                                                                                                                                                                                                                                                                                                                                                                                                                                                                                                                                                                                                                                                                                                                                                                                                                                                                                                                                                                                                                                                                                                                                                                                                                                                                                                                                                                                                                                                                                    | 138 P      | Retail<br>Banquet Hall  | P04          |    | Retail                             |             | L03        | -             | - 10065          |
|               |                       | riotei                          |                                                                                                                                                                                                                                                                                                                                                                                                                                                                                                                                                                                                                                                                                                                                                                                                                                                                                                                                                                                                                                                                                                                                                                                                                                                                                                                                                                                                                                                                                                                                                                                                                                                                                                                                                                                                                                                                                                                                                                                                                                                                                                                                | 67 P       | Hotel                   | P02          |    | Retail                             |             | L02        | 1             | - 12,000         |
|               |                       |                                 |                                                                                                                                                                                                                                                                                                                                                                                                                                                                                                                                                                                                                                                                                                                                                                                                                                                                                                                                                                                                                                                                                                                                                                                                                                                                                                                                                                                                                                                                                                                                                                                                                                                                                                                                                                                                                                                                                                                                                                                                                                                                                                                                | 30 P       | Holiday Home            | P01          |    | Retail                             |             | L01        | 1             | 433.5            |
| Substation    | 10 3000               |                                 |                                                                                                                                                                                                                                                                                                                                                                                                                                                                                                                                                                                                                                                                                                                                                                                                                                                                                                                                                                                                                                                                                                                                                                                                                                                                                                                                                                                                                                                                                                                                                                                                                                                                                                                                                                                                                                                                                                                                                                                                                                                                                                                                |            |                         |              |    | Labbu                              |             | 9000       | LOBBY         | 1100             |
|               | and the second second |                                 |                                                                                                                                                                                                                                                                                                                                                                                                                                                                                                                                                                                                                                                                                                                                                                                                                                                                                                                                                                                                                                                                                                                                                                                                                                                                                                                                                                                                                                                                                                                                                                                                                                                                                                                                                                                                                                                                                                                                                                                                                                                                                                                                | 0P         | DROP OFF                | PG -         |    | Lobby                              |             | L00        |               | 3.000            |
|               |                       | UTILITY CORRIDOR                |                                                                                                                                                                                                                                                                                                                                                                                                                                                                                                                                                                                                                                                                                                                                                                                                                                                                                                                                                                                                                                                                                                                                                                                                                                                                                                                                                                                                                                                                                                                                                                                                                                                                                                                                                                                                                                                                                                                                                                                                                                                                                                                                | 11 P       | Freehold                | PB01         |    | MEP FLOOR                          |             | 0 2000     |               |                  |
|               | 15                    |                                 |                                                                                                                                                                                                                                                                                                                                                                                                                                                                                                                                                                                                                                                                                                                                                                                                                                                                                                                                                                                                                                                                                                                                                                                                                                                                                                                                                                                                                                                                                                                                                                                                                                                                                                                                                                                                                                                                                                                                                                                                                                                                                                                                | 18 P       | Freehold                | PB02         |    |                                    | non-Mothins | 900        |               | 100              |
|               |                       |                                 |                                                                                                                                                                                                                                                                                                                                                                                                                                                                                                                                                                                                                                                                                                                                                                                                                                                                                                                                                                                                                                                                                                                                                                                                                                                                                                                                                                                                                                                                                                                                                                                                                                                                                                                                                                                                                                                                                                                                                                                                                                                                                                                                | 49 P       | Freehold<br>Freehold    | PB03         |    |                                    |             |            | 4             |                  |
|               |                       |                                 |                                                                                                                                                                                                                                                                                                                                                                                                                                                                                                                                                                                                                                                                                                                                                                                                                                                                                                                                                                                                                                                                                                                                                                                                                                                                                                                                                                                                                                                                                                                                                                                                                                                                                                                                                                                                                                                                                                                                                                                                                                                                                                                                | 53 P       | Freehold                | PB04<br>PB05 |    |                                    |             |            |               |                  |
|               |                       |                                 |                                                                                                                                                                                                                                                                                                                                                                                                                                                                                                                                                                                                                                                                                                                                                                                                                                                                                                                                                                                                                                                                                                                                                                                                                                                                                                                                                                                                                                                                                                                                                                                                                                                                                                                                                                                                                                                                                                                                                                                                                                                                                                                                | 53 P       | Freehold                | PB05         |    |                                    |             |            | ı             |                  |
|               |                       |                                 |                                                                                                                                                                                                                                                                                                                                                                                                                                                                                                                                                                                                                                                                                                                                                                                                                                                                                                                                                                                                                                                                                                                                                                                                                                                                                                                                                                                                                                                                                                                                                                                                                                                                                                                                                                                                                                                                                                                                                                                                                                                                                                                                | 53 P       | Freehold                | PB07         |    |                                    |             |            |               |                  |
|               |                       |                                 |                                                                                                                                                                                                                                                                                                                                                                                                                                                                                                                                                                                                                                                                                                                                                                                                                                                                                                                                                                                                                                                                                                                                                                                                                                                                                                                                                                                                                                                                                                                                                                                                                                                                                                                                                                                                                                                                                                                                                                                                                                                                                                                                |            | Freehold                | PB08         |    |                                    |             |            | 4             |                  |
|               |                       |                                 |                                                                                                                                                                                                                                                                                                                                                                                                                                                                                                                                                                                                                                                                                                                                                                                                                                                                                                                                                                                                                                                                                                                                                                                                                                                                                                                                                                                                                                                                                                                                                                                                                                                                                                                                                                                                                                                                                                                                                                                                                                                                                                                                | 35 P       | Freehold                | PB09         |    |                                    |             |            | 4             |                  |
|               |                       |                                 |                                                                                                                                                                                                                                                                                                                                                                                                                                                                                                                                                                                                                                                                                                                                                                                                                                                                                                                                                                                                                                                                                                                                                                                                                                                                                                                                                                                                                                                                                                                                                                                                                                                                                                                                                                                                                                                                                                                                                                                                                                                                                                                                | 35 P       | Freetioid               | 1 503        |    |                                    |             |            | 46            |                  |