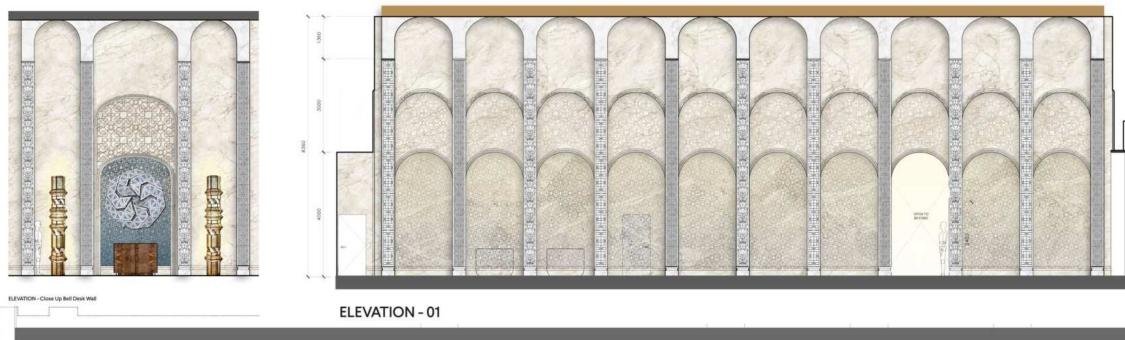

## BURJ AZIZI

|               |                       |                                 |                                                                                                                                                                                                                                                                                                                                                                                                                                                                                                                                                                                                                                                                                                                                                                                                                                                                                                                                                                                                                                                                                                                                                                                                                                                                                                                                                                                                                                                                                                                                                                                                                                                                                                                                                                                                                                                                                                                                                                                                                                                                                                                                |            |                         |              | -  | <del></del>                        |             |            |               | -75.00           |
|---------------|-----------------------|---------------------------------|--------------------------------------------------------------------------------------------------------------------------------------------------------------------------------------------------------------------------------------------------------------------------------------------------------------------------------------------------------------------------------------------------------------------------------------------------------------------------------------------------------------------------------------------------------------------------------------------------------------------------------------------------------------------------------------------------------------------------------------------------------------------------------------------------------------------------------------------------------------------------------------------------------------------------------------------------------------------------------------------------------------------------------------------------------------------------------------------------------------------------------------------------------------------------------------------------------------------------------------------------------------------------------------------------------------------------------------------------------------------------------------------------------------------------------------------------------------------------------------------------------------------------------------------------------------------------------------------------------------------------------------------------------------------------------------------------------------------------------------------------------------------------------------------------------------------------------------------------------------------------------------------------------------------------------------------------------------------------------------------------------------------------------------------------------------------------------------------------------------------------------|------------|-------------------------|--------------|----|------------------------------------|-------------|------------|---------------|------------------|
|               |                       |                                 |                                                                                                                                                                                                                                                                                                                                                                                                                                                                                                                                                                                                                                                                                                                                                                                                                                                                                                                                                                                                                                                                                                                                                                                                                                                                                                                                                                                                                                                                                                                                                                                                                                                                                                                                                                                                                                                                                                                                                                                                                                                                                                                                |            |                         |              |    |                                    |             | 8          | WEb           |                  |
|               |                       |                                 |                                                                                                                                                                                                                                                                                                                                                                                                                                                                                                                                                                                                                                                                                                                                                                                                                                                                                                                                                                                                                                                                                                                                                                                                                                                                                                                                                                                                                                                                                                                                                                                                                                                                                                                                                                                                                                                                                                                                                                                                                                                                                                                                |            |                         |              |    | MEP FLOOR                          |             |            | - 2           | mercial 80%      |
|               |                       |                                 |                                                                                                                                                                                                                                                                                                                                                                                                                                                                                                                                                                                                                                                                                                                                                                                                                                                                                                                                                                                                                                                                                                                                                                                                                                                                                                                                                                                                                                                                                                                                                                                                                                                                                                                                                                                                                                                                                                                                                                                                                                                                                                                                |            |                         |              |    |                                    |             | L25_       | -             | (III)            |
|               |                       |                                 |                                                                                                                                                                                                                                                                                                                                                                                                                                                                                                                                                                                                                                                                                                                                                                                                                                                                                                                                                                                                                                                                                                                                                                                                                                                                                                                                                                                                                                                                                                                                                                                                                                                                                                                                                                                                                                                                                                                                                                                                                                                                                                                                |            |                         |              |    | Holiday Home                       |             | L24        |               |                  |
|               |                       |                                 |                                                                                                                                                                                                                                                                                                                                                                                                                                                                                                                                                                                                                                                                                                                                                                                                                                                                                                                                                                                                                                                                                                                                                                                                                                                                                                                                                                                                                                                                                                                                                                                                                                                                                                                                                                                                                                                                                                                                                                                                                                                                                                                                |            |                         |              |    | Holiday Home                       |             | L23        |               | - 47.00          |
|               |                       |                                 |                                                                                                                                                                                                                                                                                                                                                                                                                                                                                                                                                                                                                                                                                                                                                                                                                                                                                                                                                                                                                                                                                                                                                                                                                                                                                                                                                                                                                                                                                                                                                                                                                                                                                                                                                                                                                                                                                                                                                                                                                                                                                                                                |            |                         |              |    | Holiday Home                       |             | L22        |               | 7000             |
|               |                       |                                 |                                                                                                                                                                                                                                                                                                                                                                                                                                                                                                                                                                                                                                                                                                                                                                                                                                                                                                                                                                                                                                                                                                                                                                                                                                                                                                                                                                                                                                                                                                                                                                                                                                                                                                                                                                                                                                                                                                                                                                                                                                                                                                                                |            |                         |              |    | Holiday Home                       |             | L21_       |               | 10.000           |
|               |                       |                                 |                                                                                                                                                                                                                                                                                                                                                                                                                                                                                                                                                                                                                                                                                                                                                                                                                                                                                                                                                                                                                                                                                                                                                                                                                                                                                                                                                                                                                                                                                                                                                                                                                                                                                                                                                                                                                                                                                                                                                                                                                                                                                                                                |            |                         |              |    | Holiday Home                       |             | 10         | MES           | S                |
|               |                       |                                 |                                                                                                                                                                                                                                                                                                                                                                                                                                                                                                                                                                                                                                                                                                                                                                                                                                                                                                                                                                                                                                                                                                                                                                                                                                                                                                                                                                                                                                                                                                                                                                                                                                                                                                                                                                                                                                                                                                                                                                                                                                                                                                                                |            |                         |              |    | Holiday Home                       |             |            | N H           | 11 LEVELS        |
|               |                       |                                 |                                                                                                                                                                                                                                                                                                                                                                                                                                                                                                                                                                                                                                                                                                                                                                                                                                                                                                                                                                                                                                                                                                                                                                                                                                                                                                                                                                                                                                                                                                                                                                                                                                                                                                                                                                                                                                                                                                                                                                                                                                                                                                                                |            |                         |              |    |                                    |             | 167        | HOLIDAY HOMES | = 10.00          |
|               |                       |                                 |                                                                                                                                                                                                                                                                                                                                                                                                                                                                                                                                                                                                                                                                                                                                                                                                                                                                                                                                                                                                                                                                                                                                                                                                                                                                                                                                                                                                                                                                                                                                                                                                                                                                                                                                                                                                                                                                                                                                                                                                                                                                                                                                |            |                         |              |    | Holiday Home                       |             | un.        | 1             | - 15.07%         |
|               |                       |                                 |                                                                                                                                                                                                                                                                                                                                                                                                                                                                                                                                                                                                                                                                                                                                                                                                                                                                                                                                                                                                                                                                                                                                                                                                                                                                                                                                                                                                                                                                                                                                                                                                                                                                                                                                                                                                                                                                                                                                                                                                                                                                                                                                |            |                         |              |    | Holiday Home                       |             | 10         | +             | - 4000           |
|               |                       |                                 |                                                                                                                                                                                                                                                                                                                                                                                                                                                                                                                                                                                                                                                                                                                                                                                                                                                                                                                                                                                                                                                                                                                                                                                                                                                                                                                                                                                                                                                                                                                                                                                                                                                                                                                                                                                                                                                                                                                                                                                                                                                                                                                                |            |                         |              |    | Holiday Home                       |             | L16        | +             | - 4/300          |
|               |                       |                                 |                                                                                                                                                                                                                                                                                                                                                                                                                                                                                                                                                                                                                                                                                                                                                                                                                                                                                                                                                                                                                                                                                                                                                                                                                                                                                                                                                                                                                                                                                                                                                                                                                                                                                                                                                                                                                                                                                                                                                                                                                                                                                                                                |            |                         |              |    | Holiday Home                       |             | L15 \$     | +             | - 980            |
|               |                       | 88                              |                                                                                                                                                                                                                                                                                                                                                                                                                                                                                                                                                                                                                                                                                                                                                                                                                                                                                                                                                                                                                                                                                                                                                                                                                                                                                                                                                                                                                                                                                                                                                                                                                                                                                                                                                                                                                                                                                                                                                                                                                                                                                                                                | Beach Club |                         |              |    | Holiday Home                       |             | L14        | 1             | 7,5%             |
|               |                       |                                 |                                                                                                                                                                                                                                                                                                                                                                                                                                                                                                                                                                                                                                                                                                                                                                                                                                                                                                                                                                                                                                                                                                                                                                                                                                                                                                                                                                                                                                                                                                                                                                                                                                                                                                                                                                                                                                                                                                                                                                                                                                                                                                                                |            |                         | 154          |    | Holiday Home Amenities             |             | L13        | AMEN          | 91.100           |
|               |                       | 88                              | Offices                                                                                                                                                                                                                                                                                                                                                                                                                                                                                                                                                                                                                                                                                                                                                                                                                                                                                                                                                                                                                                                                                                                                                                                                                                                                                                                                                                                                                                                                                                                                                                                                                                                                                                                                                                                                                                                                                                                                                                                                                                                                                                                        |            | Food Sanitization / BOH | P15          | 05 | BOH (Kitchen)                      | 5           | L12        | 1000          | 5                |
|               |                       |                                 |                                                                                                                                                                                                                                                                                                                                                                                                                                                                                                                                                                                                                                                                                                                                                                                                                                                                                                                                                                                                                                                                                                                                                                                                                                                                                                                                                                                                                                                                                                                                                                                                                                                                                                                                                                                                                                                                                                                                                                                                                                                                                                                                |            | Residential Services    | P14M         | 04 | Residential Ser. / Staff / Offices |             | 1000000 10 |               | 1-24 168         |
| Cooling Tower |                       | 80(2)                           |                                                                                                                                                                                                                                                                                                                                                                                                                                                                                                                                                                                                                                                                                                                                                                                                                                                                                                                                                                                                                                                                                                                                                                                                                                                                                                                                                                                                                                                                                                                                                                                                                                                                                                                                                                                                                                                                                                                                                                                                                                                                                                                                |            | Residential Services    | P 14IVI      | 04 | Residential Set. / Stall / Offices | 12          | L11_ 8     | 3             |                  |
|               |                       |                                 | Banquet Hall                                                                                                                                                                                                                                                                                                                                                                                                                                                                                                                                                                                                                                                                                                                                                                                                                                                                                                                                                                                                                                                                                                                                                                                                                                                                                                                                                                                                                                                                                                                                                                                                                                                                                                                                                                                                                                                                                                                                                                                                                                                                                                                   | 8          | Prefunction             | P14          | 03 | Prefunction                        | 9009        | 140        | PRE           | 2                |
|               | 7- 1                  |                                 |                                                                                                                                                                                                                                                                                                                                                                                                                                                                                                                                                                                                                                                                                                                                                                                                                                                                                                                                                                                                                                                                                                                                                                                                                                                                                                                                                                                                                                                                                                                                                                                                                                                                                                                                                                                                                                                                                                                                                                                                                                                                                                                                |            | Tarana and a second     |              |    |                                    | -           | L10        |               | 75,000           |
| Chiller       |                       |                                 |                                                                                                                                                                                                                                                                                                                                                                                                                                                                                                                                                                                                                                                                                                                                                                                                                                                                                                                                                                                                                                                                                                                                                                                                                                                                                                                                                                                                                                                                                                                                                                                                                                                                                                                                                                                                                                                                                                                                                                                                                                                                                                                                | 107 P      | Holiday Home            | P13          |    | MEP FLOOR                          |             | 4          | WED           | - Company (1907) |
|               |                       |                                 |                                                                                                                                                                                                                                                                                                                                                                                                                                                                                                                                                                                                                                                                                                                                                                                                                                                                                                                                                                                                                                                                                                                                                                                                                                                                                                                                                                                                                                                                                                                                                                                                                                                                                                                                                                                                                                                                                                                                                                                                                                                                                                                                | 95 P       | Holiday Home            | P12          | 02 |                                    |             | L09        | -             | 100.00           |
| Generator     |                       |                                 |                                                                                                                                                                                                                                                                                                                                                                                                                                                                                                                                                                                                                                                                                                                                                                                                                                                                                                                                                                                                                                                                                                                                                                                                                                                                                                                                                                                                                                                                                                                                                                                                                                                                                                                                                                                                                                                                                                                                                                                                                                                                                                                                | 118 P      | Holiday Home            | P11          | 01 | Adrenaline Zone Lobby              |             | L08        | ADR           | 1000             |
| - Contraction |                       | Freehold                        |                                                                                                                                                                                                                                                                                                                                                                                                                                                                                                                                                                                                                                                                                                                                                                                                                                                                                                                                                                                                                                                                                                                                                                                                                                                                                                                                                                                                                                                                                                                                                                                                                                                                                                                                                                                                                                                                                                                                                                                                                                                                                                                                | 133 P      | Holiday Home            | P10          |    | Retail                             |             | 9          |               | 1000             |
|               |                       |                                 |                                                                                                                                                                                                                                                                                                                                                                                                                                                                                                                                                                                                                                                                                                                                                                                                                                                                                                                                                                                                                                                                                                                                                                                                                                                                                                                                                                                                                                                                                                                                                                                                                                                                                                                                                                                                                                                                                                                                                                                                                                                                                                                                | 141 P      | Freehold                | P09          | -  |                                    |             | L07 3      | -             | 75,000           |
|               |                       | Freehold                        | 1000                                                                                                                                                                                                                                                                                                                                                                                                                                                                                                                                                                                                                                                                                                                                                                                                                                                                                                                                                                                                                                                                                                                                                                                                                                                                                                                                                                                                                                                                                                                                                                                                                                                                                                                                                                                                                                                                                                                                                                                                                                                                                                                           | 140 P      | Penthouse               | P08          |    | Retail                             |             | L06        | 1             | 12,79%           |
|               | -                     | an Indian at                    | Company of the Compan | 141 P      | Penthouse               | P07          |    | Retail                             |             | L05        | 4             |                  |
|               | 7,00                  | Beach Club                      | Night Club                                                                                                                                                                                                                                                                                                                                                                                                                                                                                                                                                                                                                                                                                                                                                                                                                                                                                                                                                                                                                                                                                                                                                                                                                                                                                                                                                                                                                                                                                                                                                                                                                                                                                                                                                                                                                                                                                                                                                                                                                                                                                                                     | 138 P      | Offices                 | P06          |    | Retail                             |             | L04_       | RETAIL        | 7LEVELS          |
|               | Hotel                 | Observation/Adrenaline          | Fig. Box                                                                                                                                                                                                                                                                                                                                                                                                                                                                                                                                                                                                                                                                                                                                                                                                                                                                                                                                                                                                                                                                                                                                                                                                                                                                                                                                                                                                                                                                                                                                                                                                                                                                                                                                                                                                                                                                                                                                                                                                                                                                                                                       | 139 P      | Night Club              | P05<br>P04   | -  |                                    |             |            |               | 12 411           |
| Ramps Access  | Hotel                 | Observation/Adrenaline<br>Hotel | Fine Ulning                                                                                                                                                                                                                                                                                                                                                                                                                                                                                                                                                                                                                                                                                                                                                                                                                                                                                                                                                                                                                                                                                                                                                                                                                                                                                                                                                                                                                                                                                                                                                                                                                                                                                                                                                                                                                                                                                                                                                                                                                                                                                                                    | 138 P      | Retail<br>Banquet Hall  | P04          |    | Retail                             |             | L03        | -             | - 10065          |
|               |                       | riotei                          |                                                                                                                                                                                                                                                                                                                                                                                                                                                                                                                                                                                                                                                                                                                                                                                                                                                                                                                                                                                                                                                                                                                                                                                                                                                                                                                                                                                                                                                                                                                                                                                                                                                                                                                                                                                                                                                                                                                                                                                                                                                                                                                                | 67 P       | Hotel                   | P02          |    | Retail                             |             | L02        | 1             | - 12,000         |
|               |                       |                                 |                                                                                                                                                                                                                                                                                                                                                                                                                                                                                                                                                                                                                                                                                                                                                                                                                                                                                                                                                                                                                                                                                                                                                                                                                                                                                                                                                                                                                                                                                                                                                                                                                                                                                                                                                                                                                                                                                                                                                                                                                                                                                                                                | 30 P       | Holiday Home            | P01          |    | Retail                             |             | L01        | 1             | 433.5            |
| Substation    | 10 3000               |                                 |                                                                                                                                                                                                                                                                                                                                                                                                                                                                                                                                                                                                                                                                                                                                                                                                                                                                                                                                                                                                                                                                                                                                                                                                                                                                                                                                                                                                                                                                                                                                                                                                                                                                                                                                                                                                                                                                                                                                                                                                                                                                                                                                |            |                         |              |    | Labbu                              |             | 9000       | LOBBY         | 1100             |
|               | and the second second |                                 |                                                                                                                                                                                                                                                                                                                                                                                                                                                                                                                                                                                                                                                                                                                                                                                                                                                                                                                                                                                                                                                                                                                                                                                                                                                                                                                                                                                                                                                                                                                                                                                                                                                                                                                                                                                                                                                                                                                                                                                                                                                                                                                                | 0P         | DROP OFF                | PG -         |    | Lobby                              |             | L00        |               | 3.000            |
|               |                       | UTILITY CORRIDOR                |                                                                                                                                                                                                                                                                                                                                                                                                                                                                                                                                                                                                                                                                                                                                                                                                                                                                                                                                                                                                                                                                                                                                                                                                                                                                                                                                                                                                                                                                                                                                                                                                                                                                                                                                                                                                                                                                                                                                                                                                                                                                                                                                | 11 P       | Freehold                | PB01         |    | MEP FLOOR                          |             | 0 2000     |               |                  |
|               | 15                    |                                 |                                                                                                                                                                                                                                                                                                                                                                                                                                                                                                                                                                                                                                                                                                                                                                                                                                                                                                                                                                                                                                                                                                                                                                                                                                                                                                                                                                                                                                                                                                                                                                                                                                                                                                                                                                                                                                                                                                                                                                                                                                                                                                                                | 18 P       | Freehold                | PB02         |    |                                    | non-Mothins | 900        |               | 100              |
|               |                       |                                 |                                                                                                                                                                                                                                                                                                                                                                                                                                                                                                                                                                                                                                                                                                                                                                                                                                                                                                                                                                                                                                                                                                                                                                                                                                                                                                                                                                                                                                                                                                                                                                                                                                                                                                                                                                                                                                                                                                                                                                                                                                                                                                                                | 49 P       | Freehold<br>Freehold    | PB03         |    |                                    |             |            | 4             |                  |
|               |                       |                                 |                                                                                                                                                                                                                                                                                                                                                                                                                                                                                                                                                                                                                                                                                                                                                                                                                                                                                                                                                                                                                                                                                                                                                                                                                                                                                                                                                                                                                                                                                                                                                                                                                                                                                                                                                                                                                                                                                                                                                                                                                                                                                                                                | 53 P       | Freehold                | PB04<br>PB05 |    |                                    |             |            |               |                  |
|               |                       |                                 |                                                                                                                                                                                                                                                                                                                                                                                                                                                                                                                                                                                                                                                                                                                                                                                                                                                                                                                                                                                                                                                                                                                                                                                                                                                                                                                                                                                                                                                                                                                                                                                                                                                                                                                                                                                                                                                                                                                                                                                                                                                                                                                                | 53 P       | Freehold                | PB05         |    |                                    |             |            | ı             |                  |
|               |                       |                                 |                                                                                                                                                                                                                                                                                                                                                                                                                                                                                                                                                                                                                                                                                                                                                                                                                                                                                                                                                                                                                                                                                                                                                                                                                                                                                                                                                                                                                                                                                                                                                                                                                                                                                                                                                                                                                                                                                                                                                                                                                                                                                                                                | 53 P       | Freehold                | PB07         |    |                                    |             |            |               |                  |
|               |                       |                                 |                                                                                                                                                                                                                                                                                                                                                                                                                                                                                                                                                                                                                                                                                                                                                                                                                                                                                                                                                                                                                                                                                                                                                                                                                                                                                                                                                                                                                                                                                                                                                                                                                                                                                                                                                                                                                                                                                                                                                                                                                                                                                                                                |            | Freehold                | PB08         |    |                                    |             |            | 4             |                  |
|               |                       |                                 |                                                                                                                                                                                                                                                                                                                                                                                                                                                                                                                                                                                                                                                                                                                                                                                                                                                                                                                                                                                                                                                                                                                                                                                                                                                                                                                                                                                                                                                                                                                                                                                                                                                                                                                                                                                                                                                                                                                                                                                                                                                                                                                                | 35 P       | Freehold                | PB09         |    |                                    |             |            | 4             |                  |
|               |                       |                                 |                                                                                                                                                                                                                                                                                                                                                                                                                                                                                                                                                                                                                                                                                                                                                                                                                                                                                                                                                                                                                                                                                                                                                                                                                                                                                                                                                                                                                                                                                                                                                                                                                                                                                                                                                                                                                                                                                                                                                                                                                                                                                                                                | 35 P       | Freetioid               | 1 503        |    |                                    |             |            | 46            |                  |