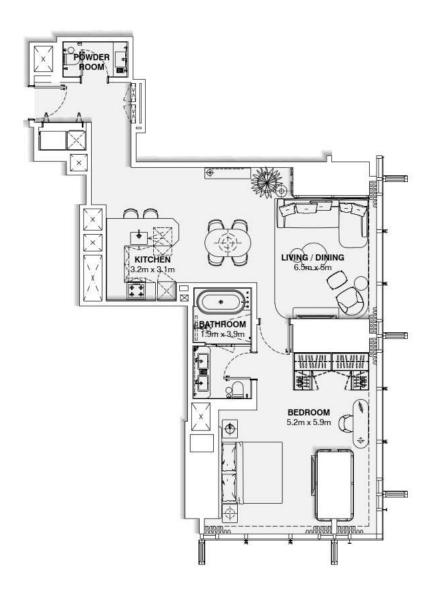

## BURJ AZIZI

|               |                       |                                 |                                                                                                                                                                                                                                                                                                                                                                                                                                                                                                                                                                                                                                                                                                                                                                                                                                                                                                                                                                                                                                                                                                                                                                                                                                                                                                                                                                                                                                                                                                                                                                                                                                                                                                                                                                                                                                                                                                                                                                                                                                                                                                                                |            |                         |              | -  | <del></del>                        |             |            |               | -75.00           |
|---------------|-----------------------|---------------------------------|--------------------------------------------------------------------------------------------------------------------------------------------------------------------------------------------------------------------------------------------------------------------------------------------------------------------------------------------------------------------------------------------------------------------------------------------------------------------------------------------------------------------------------------------------------------------------------------------------------------------------------------------------------------------------------------------------------------------------------------------------------------------------------------------------------------------------------------------------------------------------------------------------------------------------------------------------------------------------------------------------------------------------------------------------------------------------------------------------------------------------------------------------------------------------------------------------------------------------------------------------------------------------------------------------------------------------------------------------------------------------------------------------------------------------------------------------------------------------------------------------------------------------------------------------------------------------------------------------------------------------------------------------------------------------------------------------------------------------------------------------------------------------------------------------------------------------------------------------------------------------------------------------------------------------------------------------------------------------------------------------------------------------------------------------------------------------------------------------------------------------------|------------|-------------------------|--------------|----|------------------------------------|-------------|------------|---------------|------------------|
|               |                       |                                 |                                                                                                                                                                                                                                                                                                                                                                                                                                                                                                                                                                                                                                                                                                                                                                                                                                                                                                                                                                                                                                                                                                                                                                                                                                                                                                                                                                                                                                                                                                                                                                                                                                                                                                                                                                                                                                                                                                                                                                                                                                                                                                                                |            |                         |              |    |                                    |             | 8          | WEb           |                  |
|               |                       |                                 |                                                                                                                                                                                                                                                                                                                                                                                                                                                                                                                                                                                                                                                                                                                                                                                                                                                                                                                                                                                                                                                                                                                                                                                                                                                                                                                                                                                                                                                                                                                                                                                                                                                                                                                                                                                                                                                                                                                                                                                                                                                                                                                                |            |                         |              |    | MEP FLOOR                          |             |            | - 2           | mercial 80%      |
|               |                       |                                 |                                                                                                                                                                                                                                                                                                                                                                                                                                                                                                                                                                                                                                                                                                                                                                                                                                                                                                                                                                                                                                                                                                                                                                                                                                                                                                                                                                                                                                                                                                                                                                                                                                                                                                                                                                                                                                                                                                                                                                                                                                                                                                                                |            |                         |              |    |                                    |             | L25_       | -             | (III)            |
|               |                       |                                 |                                                                                                                                                                                                                                                                                                                                                                                                                                                                                                                                                                                                                                                                                                                                                                                                                                                                                                                                                                                                                                                                                                                                                                                                                                                                                                                                                                                                                                                                                                                                                                                                                                                                                                                                                                                                                                                                                                                                                                                                                                                                                                                                |            |                         |              |    | Holiday Home                       |             | L24        |               |                  |
|               |                       |                                 |                                                                                                                                                                                                                                                                                                                                                                                                                                                                                                                                                                                                                                                                                                                                                                                                                                                                                                                                                                                                                                                                                                                                                                                                                                                                                                                                                                                                                                                                                                                                                                                                                                                                                                                                                                                                                                                                                                                                                                                                                                                                                                                                |            |                         |              |    | Holiday Home                       |             | L23        |               | - 47.00          |
|               |                       |                                 |                                                                                                                                                                                                                                                                                                                                                                                                                                                                                                                                                                                                                                                                                                                                                                                                                                                                                                                                                                                                                                                                                                                                                                                                                                                                                                                                                                                                                                                                                                                                                                                                                                                                                                                                                                                                                                                                                                                                                                                                                                                                                                                                |            |                         |              |    | Holiday Home                       |             | L22        |               | 7000             |
|               |                       |                                 |                                                                                                                                                                                                                                                                                                                                                                                                                                                                                                                                                                                                                                                                                                                                                                                                                                                                                                                                                                                                                                                                                                                                                                                                                                                                                                                                                                                                                                                                                                                                                                                                                                                                                                                                                                                                                                                                                                                                                                                                                                                                                                                                |            |                         |              |    | Holiday Home                       |             | L21_       |               | 10.000           |
|               |                       |                                 |                                                                                                                                                                                                                                                                                                                                                                                                                                                                                                                                                                                                                                                                                                                                                                                                                                                                                                                                                                                                                                                                                                                                                                                                                                                                                                                                                                                                                                                                                                                                                                                                                                                                                                                                                                                                                                                                                                                                                                                                                                                                                                                                |            |                         |              |    | Holiday Home                       |             | 10         | MES           | S                |
|               |                       |                                 |                                                                                                                                                                                                                                                                                                                                                                                                                                                                                                                                                                                                                                                                                                                                                                                                                                                                                                                                                                                                                                                                                                                                                                                                                                                                                                                                                                                                                                                                                                                                                                                                                                                                                                                                                                                                                                                                                                                                                                                                                                                                                                                                |            |                         |              |    | Holiday Home                       |             |            | N H           | 11 LEVELS        |
|               |                       |                                 |                                                                                                                                                                                                                                                                                                                                                                                                                                                                                                                                                                                                                                                                                                                                                                                                                                                                                                                                                                                                                                                                                                                                                                                                                                                                                                                                                                                                                                                                                                                                                                                                                                                                                                                                                                                                                                                                                                                                                                                                                                                                                                                                |            |                         |              |    |                                    |             | 167        | HOLIDAY HOMES | = 10.00          |
|               |                       |                                 |                                                                                                                                                                                                                                                                                                                                                                                                                                                                                                                                                                                                                                                                                                                                                                                                                                                                                                                                                                                                                                                                                                                                                                                                                                                                                                                                                                                                                                                                                                                                                                                                                                                                                                                                                                                                                                                                                                                                                                                                                                                                                                                                |            |                         |              |    | Holiday Home                       |             | un.        | 1             | - 15.07%         |
|               |                       |                                 |                                                                                                                                                                                                                                                                                                                                                                                                                                                                                                                                                                                                                                                                                                                                                                                                                                                                                                                                                                                                                                                                                                                                                                                                                                                                                                                                                                                                                                                                                                                                                                                                                                                                                                                                                                                                                                                                                                                                                                                                                                                                                                                                |            |                         |              |    | Holiday Home                       |             | 10         | +             | - 4000           |
|               |                       |                                 |                                                                                                                                                                                                                                                                                                                                                                                                                                                                                                                                                                                                                                                                                                                                                                                                                                                                                                                                                                                                                                                                                                                                                                                                                                                                                                                                                                                                                                                                                                                                                                                                                                                                                                                                                                                                                                                                                                                                                                                                                                                                                                                                |            |                         |              |    | Holiday Home                       |             | L16        | +             | - 4/300          |
|               |                       |                                 |                                                                                                                                                                                                                                                                                                                                                                                                                                                                                                                                                                                                                                                                                                                                                                                                                                                                                                                                                                                                                                                                                                                                                                                                                                                                                                                                                                                                                                                                                                                                                                                                                                                                                                                                                                                                                                                                                                                                                                                                                                                                                                                                |            |                         |              |    | Holiday Home                       |             | L15 \$     | +             | - 980            |
|               |                       | 88                              |                                                                                                                                                                                                                                                                                                                                                                                                                                                                                                                                                                                                                                                                                                                                                                                                                                                                                                                                                                                                                                                                                                                                                                                                                                                                                                                                                                                                                                                                                                                                                                                                                                                                                                                                                                                                                                                                                                                                                                                                                                                                                                                                | Beach Club |                         |              |    | Holiday Home                       |             | L14        | 1             | 7,5%             |
|               |                       |                                 |                                                                                                                                                                                                                                                                                                                                                                                                                                                                                                                                                                                                                                                                                                                                                                                                                                                                                                                                                                                                                                                                                                                                                                                                                                                                                                                                                                                                                                                                                                                                                                                                                                                                                                                                                                                                                                                                                                                                                                                                                                                                                                                                |            |                         | 154          |    | Holiday Home Amenities             |             | L13        | AMEN          | 91.100           |
|               |                       | 88                              | Offices                                                                                                                                                                                                                                                                                                                                                                                                                                                                                                                                                                                                                                                                                                                                                                                                                                                                                                                                                                                                                                                                                                                                                                                                                                                                                                                                                                                                                                                                                                                                                                                                                                                                                                                                                                                                                                                                                                                                                                                                                                                                                                                        |            | Food Sanitization / BOH | P15          | 05 | BOH (Kitchen)                      | 5           | L12        | 1000          | 5                |
|               |                       |                                 |                                                                                                                                                                                                                                                                                                                                                                                                                                                                                                                                                                                                                                                                                                                                                                                                                                                                                                                                                                                                                                                                                                                                                                                                                                                                                                                                                                                                                                                                                                                                                                                                                                                                                                                                                                                                                                                                                                                                                                                                                                                                                                                                |            | Residential Services    | P14M         | 04 | Residential Ser. / Staff / Offices |             | 1000000 10 |               | 1-24 168         |
| Cooling Tower |                       | 80(2)                           |                                                                                                                                                                                                                                                                                                                                                                                                                                                                                                                                                                                                                                                                                                                                                                                                                                                                                                                                                                                                                                                                                                                                                                                                                                                                                                                                                                                                                                                                                                                                                                                                                                                                                                                                                                                                                                                                                                                                                                                                                                                                                                                                |            | Residential Services    | P 14IVI      | 04 | Residential Set. / Stall / Offices | 12          | L11_ 8     | 3             |                  |
|               |                       |                                 | Banquet Hall                                                                                                                                                                                                                                                                                                                                                                                                                                                                                                                                                                                                                                                                                                                                                                                                                                                                                                                                                                                                                                                                                                                                                                                                                                                                                                                                                                                                                                                                                                                                                                                                                                                                                                                                                                                                                                                                                                                                                                                                                                                                                                                   | 8          | Prefunction             | P14          | 03 | Prefunction                        | 9009        | 140        | PRE           | 2                |
|               | 7- 1                  |                                 |                                                                                                                                                                                                                                                                                                                                                                                                                                                                                                                                                                                                                                                                                                                                                                                                                                                                                                                                                                                                                                                                                                                                                                                                                                                                                                                                                                                                                                                                                                                                                                                                                                                                                                                                                                                                                                                                                                                                                                                                                                                                                                                                |            | Tarana and a second     |              |    |                                    | -           | L10        |               | 75,000           |
| Chiller       |                       |                                 |                                                                                                                                                                                                                                                                                                                                                                                                                                                                                                                                                                                                                                                                                                                                                                                                                                                                                                                                                                                                                                                                                                                                                                                                                                                                                                                                                                                                                                                                                                                                                                                                                                                                                                                                                                                                                                                                                                                                                                                                                                                                                                                                | 107 P      | Holiday Home            | P13          |    | MEP FLOOR                          |             | 4          | WED           | - Company (1907) |
|               |                       |                                 |                                                                                                                                                                                                                                                                                                                                                                                                                                                                                                                                                                                                                                                                                                                                                                                                                                                                                                                                                                                                                                                                                                                                                                                                                                                                                                                                                                                                                                                                                                                                                                                                                                                                                                                                                                                                                                                                                                                                                                                                                                                                                                                                | 95 P       | Holiday Home            | P12          | 02 |                                    |             | L09        | -             | 100.00           |
| Generator     |                       |                                 |                                                                                                                                                                                                                                                                                                                                                                                                                                                                                                                                                                                                                                                                                                                                                                                                                                                                                                                                                                                                                                                                                                                                                                                                                                                                                                                                                                                                                                                                                                                                                                                                                                                                                                                                                                                                                                                                                                                                                                                                                                                                                                                                | 118 P      | Holiday Home            | P11          | 01 | Adrenaline Zone Lobby              |             | L08        | ADR           | 1000             |
| - Contraction |                       | Freehold                        |                                                                                                                                                                                                                                                                                                                                                                                                                                                                                                                                                                                                                                                                                                                                                                                                                                                                                                                                                                                                                                                                                                                                                                                                                                                                                                                                                                                                                                                                                                                                                                                                                                                                                                                                                                                                                                                                                                                                                                                                                                                                                                                                | 133 P      | Holiday Home            | P10          |    | Retail                             |             | 9          |               | 1000             |
|               |                       |                                 |                                                                                                                                                                                                                                                                                                                                                                                                                                                                                                                                                                                                                                                                                                                                                                                                                                                                                                                                                                                                                                                                                                                                                                                                                                                                                                                                                                                                                                                                                                                                                                                                                                                                                                                                                                                                                                                                                                                                                                                                                                                                                                                                | 141 P      | Freehold                | P09          | -  |                                    |             | L07 3      | -             | 75,000           |
|               |                       | Freehold                        | 1000                                                                                                                                                                                                                                                                                                                                                                                                                                                                                                                                                                                                                                                                                                                                                                                                                                                                                                                                                                                                                                                                                                                                                                                                                                                                                                                                                                                                                                                                                                                                                                                                                                                                                                                                                                                                                                                                                                                                                                                                                                                                                                                           | 140 P      | Penthouse               | P08          |    | Retail                             |             | L06        | 1             | 12,79%           |
|               | -                     | an Indian at                    | Company of the Compan | 141 P      | Penthouse               | P07          |    | Retail                             |             | L05        | 4             |                  |
|               | 7,00                  | Beach Club                      | Night Club                                                                                                                                                                                                                                                                                                                                                                                                                                                                                                                                                                                                                                                                                                                                                                                                                                                                                                                                                                                                                                                                                                                                                                                                                                                                                                                                                                                                                                                                                                                                                                                                                                                                                                                                                                                                                                                                                                                                                                                                                                                                                                                     | 138 P      | Offices                 | P06          |    | Retail                             |             | L04_       | RETAIL        | 7LEVELS          |
|               | Hotel                 | Observation/Adrenaline          | Fig. Box                                                                                                                                                                                                                                                                                                                                                                                                                                                                                                                                                                                                                                                                                                                                                                                                                                                                                                                                                                                                                                                                                                                                                                                                                                                                                                                                                                                                                                                                                                                                                                                                                                                                                                                                                                                                                                                                                                                                                                                                                                                                                                                       | 139 P      | Night Club              | P05<br>P04   | -  |                                    |             |            |               | 12 411           |
| Ramps Access  | Hotel                 | Observation/Adrenaline<br>Hotel | Fine Ulning                                                                                                                                                                                                                                                                                                                                                                                                                                                                                                                                                                                                                                                                                                                                                                                                                                                                                                                                                                                                                                                                                                                                                                                                                                                                                                                                                                                                                                                                                                                                                                                                                                                                                                                                                                                                                                                                                                                                                                                                                                                                                                                    | 138 P      | Retail<br>Banquet Hall  | P04          |    | Retail                             |             | L03        | -             | - 10065          |
|               |                       | riotei                          |                                                                                                                                                                                                                                                                                                                                                                                                                                                                                                                                                                                                                                                                                                                                                                                                                                                                                                                                                                                                                                                                                                                                                                                                                                                                                                                                                                                                                                                                                                                                                                                                                                                                                                                                                                                                                                                                                                                                                                                                                                                                                                                                | 67 P       | Hotel                   | P02          |    | Retail                             |             | L02        | 1             | - 12,000         |
|               |                       |                                 |                                                                                                                                                                                                                                                                                                                                                                                                                                                                                                                                                                                                                                                                                                                                                                                                                                                                                                                                                                                                                                                                                                                                                                                                                                                                                                                                                                                                                                                                                                                                                                                                                                                                                                                                                                                                                                                                                                                                                                                                                                                                                                                                | 30 P       | Holiday Home            | P01          |    | Retail                             |             | L01        | 1             | 433.5            |
| Substation    | 10 3000               |                                 |                                                                                                                                                                                                                                                                                                                                                                                                                                                                                                                                                                                                                                                                                                                                                                                                                                                                                                                                                                                                                                                                                                                                                                                                                                                                                                                                                                                                                                                                                                                                                                                                                                                                                                                                                                                                                                                                                                                                                                                                                                                                                                                                |            |                         |              |    | Labbu                              |             | 9000       | LOBBY         | 1100             |
|               | and the second second |                                 |                                                                                                                                                                                                                                                                                                                                                                                                                                                                                                                                                                                                                                                                                                                                                                                                                                                                                                                                                                                                                                                                                                                                                                                                                                                                                                                                                                                                                                                                                                                                                                                                                                                                                                                                                                                                                                                                                                                                                                                                                                                                                                                                | 0P         | DROP OFF                | PG -         |    | Lobby                              |             | L00        |               | 3.000            |
|               |                       | UTILITY CORRIDOR                |                                                                                                                                                                                                                                                                                                                                                                                                                                                                                                                                                                                                                                                                                                                                                                                                                                                                                                                                                                                                                                                                                                                                                                                                                                                                                                                                                                                                                                                                                                                                                                                                                                                                                                                                                                                                                                                                                                                                                                                                                                                                                                                                | 11 P       | Freehold                | PB01         |    | MEP FLOOR                          |             | 0 2000     |               |                  |
|               | 15                    |                                 |                                                                                                                                                                                                                                                                                                                                                                                                                                                                                                                                                                                                                                                                                                                                                                                                                                                                                                                                                                                                                                                                                                                                                                                                                                                                                                                                                                                                                                                                                                                                                                                                                                                                                                                                                                                                                                                                                                                                                                                                                                                                                                                                | 18 P       | Freehold                | PB02         |    |                                    | non-Mothins | 900        |               | 100              |
|               |                       |                                 |                                                                                                                                                                                                                                                                                                                                                                                                                                                                                                                                                                                                                                                                                                                                                                                                                                                                                                                                                                                                                                                                                                                                                                                                                                                                                                                                                                                                                                                                                                                                                                                                                                                                                                                                                                                                                                                                                                                                                                                                                                                                                                                                | 49 P       | Freehold<br>Freehold    | PB03         |    |                                    |             |            | 4             |                  |
|               |                       |                                 |                                                                                                                                                                                                                                                                                                                                                                                                                                                                                                                                                                                                                                                                                                                                                                                                                                                                                                                                                                                                                                                                                                                                                                                                                                                                                                                                                                                                                                                                                                                                                                                                                                                                                                                                                                                                                                                                                                                                                                                                                                                                                                                                | 53 P       | Freehold                | PB04<br>PB05 |    |                                    |             |            |               |                  |
|               |                       |                                 |                                                                                                                                                                                                                                                                                                                                                                                                                                                                                                                                                                                                                                                                                                                                                                                                                                                                                                                                                                                                                                                                                                                                                                                                                                                                                                                                                                                                                                                                                                                                                                                                                                                                                                                                                                                                                                                                                                                                                                                                                                                                                                                                | 53 P       | Freehold                | PB05         |    |                                    |             |            | ı             |                  |
|               |                       |                                 |                                                                                                                                                                                                                                                                                                                                                                                                                                                                                                                                                                                                                                                                                                                                                                                                                                                                                                                                                                                                                                                                                                                                                                                                                                                                                                                                                                                                                                                                                                                                                                                                                                                                                                                                                                                                                                                                                                                                                                                                                                                                                                                                | 53 P       | Freehold                | PB07         |    |                                    |             |            |               |                  |
|               |                       |                                 |                                                                                                                                                                                                                                                                                                                                                                                                                                                                                                                                                                                                                                                                                                                                                                                                                                                                                                                                                                                                                                                                                                                                                                                                                                                                                                                                                                                                                                                                                                                                                                                                                                                                                                                                                                                                                                                                                                                                                                                                                                                                                                                                |            | Freehold                | PB08         |    |                                    |             |            | 4             |                  |
|               |                       |                                 |                                                                                                                                                                                                                                                                                                                                                                                                                                                                                                                                                                                                                                                                                                                                                                                                                                                                                                                                                                                                                                                                                                                                                                                                                                                                                                                                                                                                                                                                                                                                                                                                                                                                                                                                                                                                                                                                                                                                                                                                                                                                                                                                | 35 P       | Freehold                | PB09         |    |                                    |             |            | 4             |                  |
|               |                       |                                 |                                                                                                                                                                                                                                                                                                                                                                                                                                                                                                                                                                                                                                                                                                                                                                                                                                                                                                                                                                                                                                                                                                                                                                                                                                                                                                                                                                                                                                                                                                                                                                                                                                                                                                                                                                                                                                                                                                                                                                                                                                                                                                                                | 35 P       | Freetioid               | 1 503        |    |                                    |             |            | 46            |                  |