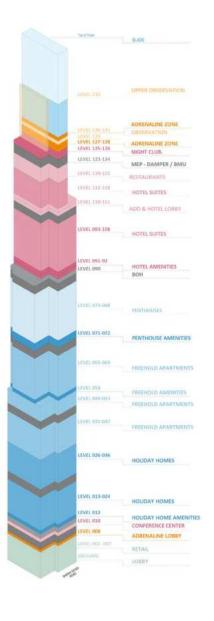

## BURJ AZIZI

|               |                       |                                 |                                                                                                                                                                                                                                                                                                                                                                                                                                                                                                                                                                                                                                                                                                                                                                                                                                                                                                                                                                                                                                                                                                                                                                                                                                                                                                                                                                                                                                                                                                                                                                                                                                                                                                                                                                                                                                                                                                                                                                                                                                                                                                                                |            |                         |              | -  | <del></del>                        |             |            |               | -75.00           |
|---------------|-----------------------|---------------------------------|--------------------------------------------------------------------------------------------------------------------------------------------------------------------------------------------------------------------------------------------------------------------------------------------------------------------------------------------------------------------------------------------------------------------------------------------------------------------------------------------------------------------------------------------------------------------------------------------------------------------------------------------------------------------------------------------------------------------------------------------------------------------------------------------------------------------------------------------------------------------------------------------------------------------------------------------------------------------------------------------------------------------------------------------------------------------------------------------------------------------------------------------------------------------------------------------------------------------------------------------------------------------------------------------------------------------------------------------------------------------------------------------------------------------------------------------------------------------------------------------------------------------------------------------------------------------------------------------------------------------------------------------------------------------------------------------------------------------------------------------------------------------------------------------------------------------------------------------------------------------------------------------------------------------------------------------------------------------------------------------------------------------------------------------------------------------------------------------------------------------------------|------------|-------------------------|--------------|----|------------------------------------|-------------|------------|---------------|------------------|
|               |                       |                                 |                                                                                                                                                                                                                                                                                                                                                                                                                                                                                                                                                                                                                                                                                                                                                                                                                                                                                                                                                                                                                                                                                                                                                                                                                                                                                                                                                                                                                                                                                                                                                                                                                                                                                                                                                                                                                                                                                                                                                                                                                                                                                                                                |            |                         |              |    |                                    |             | 8          | WEb           |                  |
|               |                       |                                 |                                                                                                                                                                                                                                                                                                                                                                                                                                                                                                                                                                                                                                                                                                                                                                                                                                                                                                                                                                                                                                                                                                                                                                                                                                                                                                                                                                                                                                                                                                                                                                                                                                                                                                                                                                                                                                                                                                                                                                                                                                                                                                                                |            |                         |              |    | MEP FLOOR                          |             |            | - 2           | mercial 80%      |
|               |                       |                                 |                                                                                                                                                                                                                                                                                                                                                                                                                                                                                                                                                                                                                                                                                                                                                                                                                                                                                                                                                                                                                                                                                                                                                                                                                                                                                                                                                                                                                                                                                                                                                                                                                                                                                                                                                                                                                                                                                                                                                                                                                                                                                                                                |            |                         |              |    |                                    |             | L25_       | -             | (III)            |
|               |                       |                                 |                                                                                                                                                                                                                                                                                                                                                                                                                                                                                                                                                                                                                                                                                                                                                                                                                                                                                                                                                                                                                                                                                                                                                                                                                                                                                                                                                                                                                                                                                                                                                                                                                                                                                                                                                                                                                                                                                                                                                                                                                                                                                                                                |            |                         |              |    | Holiday Home                       |             | L24        |               |                  |
|               |                       |                                 |                                                                                                                                                                                                                                                                                                                                                                                                                                                                                                                                                                                                                                                                                                                                                                                                                                                                                                                                                                                                                                                                                                                                                                                                                                                                                                                                                                                                                                                                                                                                                                                                                                                                                                                                                                                                                                                                                                                                                                                                                                                                                                                                |            |                         |              |    | Holiday Home                       |             | L23        |               | - 47.00          |
|               |                       |                                 |                                                                                                                                                                                                                                                                                                                                                                                                                                                                                                                                                                                                                                                                                                                                                                                                                                                                                                                                                                                                                                                                                                                                                                                                                                                                                                                                                                                                                                                                                                                                                                                                                                                                                                                                                                                                                                                                                                                                                                                                                                                                                                                                |            |                         |              |    | Holiday Home                       |             | L22        |               | 7000             |
|               |                       |                                 |                                                                                                                                                                                                                                                                                                                                                                                                                                                                                                                                                                                                                                                                                                                                                                                                                                                                                                                                                                                                                                                                                                                                                                                                                                                                                                                                                                                                                                                                                                                                                                                                                                                                                                                                                                                                                                                                                                                                                                                                                                                                                                                                |            |                         |              |    | Holiday Home                       |             | L21_       |               | 10.000           |
|               |                       |                                 |                                                                                                                                                                                                                                                                                                                                                                                                                                                                                                                                                                                                                                                                                                                                                                                                                                                                                                                                                                                                                                                                                                                                                                                                                                                                                                                                                                                                                                                                                                                                                                                                                                                                                                                                                                                                                                                                                                                                                                                                                                                                                                                                |            |                         |              |    | Holiday Home                       |             | 10         | MES           | S                |
|               |                       |                                 |                                                                                                                                                                                                                                                                                                                                                                                                                                                                                                                                                                                                                                                                                                                                                                                                                                                                                                                                                                                                                                                                                                                                                                                                                                                                                                                                                                                                                                                                                                                                                                                                                                                                                                                                                                                                                                                                                                                                                                                                                                                                                                                                |            |                         |              |    | Holiday Home                       |             |            | N H           | 11 LEVELS        |
|               |                       |                                 |                                                                                                                                                                                                                                                                                                                                                                                                                                                                                                                                                                                                                                                                                                                                                                                                                                                                                                                                                                                                                                                                                                                                                                                                                                                                                                                                                                                                                                                                                                                                                                                                                                                                                                                                                                                                                                                                                                                                                                                                                                                                                                                                |            |                         |              |    |                                    |             | 167        | HOLIDAY HOMES | = 10.00          |
|               |                       |                                 |                                                                                                                                                                                                                                                                                                                                                                                                                                                                                                                                                                                                                                                                                                                                                                                                                                                                                                                                                                                                                                                                                                                                                                                                                                                                                                                                                                                                                                                                                                                                                                                                                                                                                                                                                                                                                                                                                                                                                                                                                                                                                                                                |            |                         |              |    | Holiday Home                       |             | un.        | 1             | - 15.07%         |
|               |                       |                                 |                                                                                                                                                                                                                                                                                                                                                                                                                                                                                                                                                                                                                                                                                                                                                                                                                                                                                                                                                                                                                                                                                                                                                                                                                                                                                                                                                                                                                                                                                                                                                                                                                                                                                                                                                                                                                                                                                                                                                                                                                                                                                                                                |            |                         |              |    | Holiday Home                       |             | 10         | +             | - 4000           |
|               |                       |                                 |                                                                                                                                                                                                                                                                                                                                                                                                                                                                                                                                                                                                                                                                                                                                                                                                                                                                                                                                                                                                                                                                                                                                                                                                                                                                                                                                                                                                                                                                                                                                                                                                                                                                                                                                                                                                                                                                                                                                                                                                                                                                                                                                |            |                         |              |    | Holiday Home                       |             | L16        | +             | - 4/300          |
|               |                       |                                 |                                                                                                                                                                                                                                                                                                                                                                                                                                                                                                                                                                                                                                                                                                                                                                                                                                                                                                                                                                                                                                                                                                                                                                                                                                                                                                                                                                                                                                                                                                                                                                                                                                                                                                                                                                                                                                                                                                                                                                                                                                                                                                                                |            |                         |              |    | Holiday Home                       |             | L15 \$     | +             | - 980            |
|               |                       | 88                              |                                                                                                                                                                                                                                                                                                                                                                                                                                                                                                                                                                                                                                                                                                                                                                                                                                                                                                                                                                                                                                                                                                                                                                                                                                                                                                                                                                                                                                                                                                                                                                                                                                                                                                                                                                                                                                                                                                                                                                                                                                                                                                                                | Beach Club |                         |              |    | Holiday Home                       |             | L14        | 1             | 7,5%             |
|               |                       |                                 |                                                                                                                                                                                                                                                                                                                                                                                                                                                                                                                                                                                                                                                                                                                                                                                                                                                                                                                                                                                                                                                                                                                                                                                                                                                                                                                                                                                                                                                                                                                                                                                                                                                                                                                                                                                                                                                                                                                                                                                                                                                                                                                                |            |                         | 154          |    | Holiday Home Amenities             |             | L13        | AMEN          | 91.100           |
|               |                       | 88                              | Offices                                                                                                                                                                                                                                                                                                                                                                                                                                                                                                                                                                                                                                                                                                                                                                                                                                                                                                                                                                                                                                                                                                                                                                                                                                                                                                                                                                                                                                                                                                                                                                                                                                                                                                                                                                                                                                                                                                                                                                                                                                                                                                                        |            | Food Sanitization / BOH | P15          | 05 | BOH (Kitchen)                      | 5           | L12        | 1000          | 5                |
|               |                       |                                 |                                                                                                                                                                                                                                                                                                                                                                                                                                                                                                                                                                                                                                                                                                                                                                                                                                                                                                                                                                                                                                                                                                                                                                                                                                                                                                                                                                                                                                                                                                                                                                                                                                                                                                                                                                                                                                                                                                                                                                                                                                                                                                                                |            | Residential Services    | P14M         | 04 | Residential Ser. / Staff / Offices |             | 1000000 10 |               | 1-24 168         |
| Cooling Tower |                       | 80(2)                           |                                                                                                                                                                                                                                                                                                                                                                                                                                                                                                                                                                                                                                                                                                                                                                                                                                                                                                                                                                                                                                                                                                                                                                                                                                                                                                                                                                                                                                                                                                                                                                                                                                                                                                                                                                                                                                                                                                                                                                                                                                                                                                                                |            | Residential Services    | P 14IVI      | 04 | Residential Set. / Stall / Offices | 12          | L11_ 8     | 3             |                  |
|               |                       |                                 | Banquet Hall                                                                                                                                                                                                                                                                                                                                                                                                                                                                                                                                                                                                                                                                                                                                                                                                                                                                                                                                                                                                                                                                                                                                                                                                                                                                                                                                                                                                                                                                                                                                                                                                                                                                                                                                                                                                                                                                                                                                                                                                                                                                                                                   | 8          | Prefunction             | P14          | 03 | Prefunction                        | 9009        | 140        | PRE           | 2                |
|               | 7- 1                  |                                 |                                                                                                                                                                                                                                                                                                                                                                                                                                                                                                                                                                                                                                                                                                                                                                                                                                                                                                                                                                                                                                                                                                                                                                                                                                                                                                                                                                                                                                                                                                                                                                                                                                                                                                                                                                                                                                                                                                                                                                                                                                                                                                                                |            | Tarana and a second     |              |    |                                    | -           | L10        |               | 75,000           |
| Chiller       |                       |                                 |                                                                                                                                                                                                                                                                                                                                                                                                                                                                                                                                                                                                                                                                                                                                                                                                                                                                                                                                                                                                                                                                                                                                                                                                                                                                                                                                                                                                                                                                                                                                                                                                                                                                                                                                                                                                                                                                                                                                                                                                                                                                                                                                | 107 P      | Holiday Home            | P13          |    | MEP FLOOR                          |             | 4          | WED           | - Company (1907) |
|               |                       |                                 |                                                                                                                                                                                                                                                                                                                                                                                                                                                                                                                                                                                                                                                                                                                                                                                                                                                                                                                                                                                                                                                                                                                                                                                                                                                                                                                                                                                                                                                                                                                                                                                                                                                                                                                                                                                                                                                                                                                                                                                                                                                                                                                                | 95 P       | Holiday Home            | P12          | 02 |                                    |             | L09        | -             | 100.00           |
| Generator     |                       |                                 |                                                                                                                                                                                                                                                                                                                                                                                                                                                                                                                                                                                                                                                                                                                                                                                                                                                                                                                                                                                                                                                                                                                                                                                                                                                                                                                                                                                                                                                                                                                                                                                                                                                                                                                                                                                                                                                                                                                                                                                                                                                                                                                                | 118 P      | Holiday Home            | P11          | 01 | Adrenaline Zone Lobby              |             | L08        | ADR           | 1000             |
| - Contraction |                       | Freehold                        |                                                                                                                                                                                                                                                                                                                                                                                                                                                                                                                                                                                                                                                                                                                                                                                                                                                                                                                                                                                                                                                                                                                                                                                                                                                                                                                                                                                                                                                                                                                                                                                                                                                                                                                                                                                                                                                                                                                                                                                                                                                                                                                                | 133 P      | Holiday Home            | P10          |    | Retail                             |             | 9          |               | 1000             |
|               |                       |                                 |                                                                                                                                                                                                                                                                                                                                                                                                                                                                                                                                                                                                                                                                                                                                                                                                                                                                                                                                                                                                                                                                                                                                                                                                                                                                                                                                                                                                                                                                                                                                                                                                                                                                                                                                                                                                                                                                                                                                                                                                                                                                                                                                | 141 P      | Freehold                | P09          | -  |                                    |             | L07 3      | -             | 75,000           |
|               |                       | Freehold                        | 1000                                                                                                                                                                                                                                                                                                                                                                                                                                                                                                                                                                                                                                                                                                                                                                                                                                                                                                                                                                                                                                                                                                                                                                                                                                                                                                                                                                                                                                                                                                                                                                                                                                                                                                                                                                                                                                                                                                                                                                                                                                                                                                                           | 140 P      | Penthouse               | P08          |    | Retail                             |             | L06        | 1             | 12,79%           |
|               | -                     | an Indian at                    | Company of the Compan | 141 P      | Penthouse               | P07          |    | Retail                             |             | L05        | 4             |                  |
|               | 7,00                  | Beach Club                      | Night Club                                                                                                                                                                                                                                                                                                                                                                                                                                                                                                                                                                                                                                                                                                                                                                                                                                                                                                                                                                                                                                                                                                                                                                                                                                                                                                                                                                                                                                                                                                                                                                                                                                                                                                                                                                                                                                                                                                                                                                                                                                                                                                                     | 138 P      | Offices                 | P06          |    | Retail                             |             | L04_       | RETAIL        | 7LEVELS          |
|               | Hotel                 | Observation/Adrenaline          | Fig. Box                                                                                                                                                                                                                                                                                                                                                                                                                                                                                                                                                                                                                                                                                                                                                                                                                                                                                                                                                                                                                                                                                                                                                                                                                                                                                                                                                                                                                                                                                                                                                                                                                                                                                                                                                                                                                                                                                                                                                                                                                                                                                                                       | 139 P      | Night Club              | P05<br>P04   | -  |                                    |             |            |               | 12 411           |
| Ramps Access  | Hotel                 | Observation/Adrenaline<br>Hotel | Fine Ulning                                                                                                                                                                                                                                                                                                                                                                                                                                                                                                                                                                                                                                                                                                                                                                                                                                                                                                                                                                                                                                                                                                                                                                                                                                                                                                                                                                                                                                                                                                                                                                                                                                                                                                                                                                                                                                                                                                                                                                                                                                                                                                                    | 138 P      | Retail<br>Banquet Hall  | P04          |    | Retail                             |             | L03        | -             | - 10065          |
|               |                       | riotei                          |                                                                                                                                                                                                                                                                                                                                                                                                                                                                                                                                                                                                                                                                                                                                                                                                                                                                                                                                                                                                                                                                                                                                                                                                                                                                                                                                                                                                                                                                                                                                                                                                                                                                                                                                                                                                                                                                                                                                                                                                                                                                                                                                | 67 P       | Hotel                   | P02          |    | Retail                             |             | L02        | 1             | - 12,000         |
|               |                       |                                 |                                                                                                                                                                                                                                                                                                                                                                                                                                                                                                                                                                                                                                                                                                                                                                                                                                                                                                                                                                                                                                                                                                                                                                                                                                                                                                                                                                                                                                                                                                                                                                                                                                                                                                                                                                                                                                                                                                                                                                                                                                                                                                                                | 30 P       | Holiday Home            | P01          |    | Retail                             |             | L01        | 1             | 433.5            |
| Substation    | 10 3000               |                                 |                                                                                                                                                                                                                                                                                                                                                                                                                                                                                                                                                                                                                                                                                                                                                                                                                                                                                                                                                                                                                                                                                                                                                                                                                                                                                                                                                                                                                                                                                                                                                                                                                                                                                                                                                                                                                                                                                                                                                                                                                                                                                                                                |            |                         |              |    | Labbu                              |             | 9000       | LOBBY         | 1100             |
|               | and the second second |                                 |                                                                                                                                                                                                                                                                                                                                                                                                                                                                                                                                                                                                                                                                                                                                                                                                                                                                                                                                                                                                                                                                                                                                                                                                                                                                                                                                                                                                                                                                                                                                                                                                                                                                                                                                                                                                                                                                                                                                                                                                                                                                                                                                | 0P         | DROP OFF                | PG -         |    | Lobby                              |             | L00        |               | 3.000            |
|               |                       | UTILITY CORRIDOR                |                                                                                                                                                                                                                                                                                                                                                                                                                                                                                                                                                                                                                                                                                                                                                                                                                                                                                                                                                                                                                                                                                                                                                                                                                                                                                                                                                                                                                                                                                                                                                                                                                                                                                                                                                                                                                                                                                                                                                                                                                                                                                                                                | 11 P       | Freehold                | PB01         |    | MEP FLOOR                          |             | 0 2000     |               |                  |
|               | 15                    |                                 |                                                                                                                                                                                                                                                                                                                                                                                                                                                                                                                                                                                                                                                                                                                                                                                                                                                                                                                                                                                                                                                                                                                                                                                                                                                                                                                                                                                                                                                                                                                                                                                                                                                                                                                                                                                                                                                                                                                                                                                                                                                                                                                                | 18 P       | Freehold                | PB02         |    |                                    | non-Mothins | 900        |               | 100              |
|               |                       |                                 |                                                                                                                                                                                                                                                                                                                                                                                                                                                                                                                                                                                                                                                                                                                                                                                                                                                                                                                                                                                                                                                                                                                                                                                                                                                                                                                                                                                                                                                                                                                                                                                                                                                                                                                                                                                                                                                                                                                                                                                                                                                                                                                                | 49 P       | Freehold<br>Freehold    | PB03         |    |                                    |             |            | 4             |                  |
|               |                       |                                 |                                                                                                                                                                                                                                                                                                                                                                                                                                                                                                                                                                                                                                                                                                                                                                                                                                                                                                                                                                                                                                                                                                                                                                                                                                                                                                                                                                                                                                                                                                                                                                                                                                                                                                                                                                                                                                                                                                                                                                                                                                                                                                                                | 53 P       | Freehold                | PB04<br>PB05 |    |                                    |             |            |               |                  |
|               |                       |                                 |                                                                                                                                                                                                                                                                                                                                                                                                                                                                                                                                                                                                                                                                                                                                                                                                                                                                                                                                                                                                                                                                                                                                                                                                                                                                                                                                                                                                                                                                                                                                                                                                                                                                                                                                                                                                                                                                                                                                                                                                                                                                                                                                | 53 P       | Freehold                | PB05         |    |                                    |             |            | ı             |                  |
|               |                       |                                 |                                                                                                                                                                                                                                                                                                                                                                                                                                                                                                                                                                                                                                                                                                                                                                                                                                                                                                                                                                                                                                                                                                                                                                                                                                                                                                                                                                                                                                                                                                                                                                                                                                                                                                                                                                                                                                                                                                                                                                                                                                                                                                                                | 53 P       | Freehold                | PB07         |    |                                    |             |            |               |                  |
|               |                       |                                 |                                                                                                                                                                                                                                                                                                                                                                                                                                                                                                                                                                                                                                                                                                                                                                                                                                                                                                                                                                                                                                                                                                                                                                                                                                                                                                                                                                                                                                                                                                                                                                                                                                                                                                                                                                                                                                                                                                                                                                                                                                                                                                                                |            | Freehold                | PB08         |    |                                    |             |            | 4             |                  |
|               |                       |                                 |                                                                                                                                                                                                                                                                                                                                                                                                                                                                                                                                                                                                                                                                                                                                                                                                                                                                                                                                                                                                                                                                                                                                                                                                                                                                                                                                                                                                                                                                                                                                                                                                                                                                                                                                                                                                                                                                                                                                                                                                                                                                                                                                | 35 P       | Freehold                | PB09         |    |                                    |             |            | 4             |                  |
|               |                       |                                 |                                                                                                                                                                                                                                                                                                                                                                                                                                                                                                                                                                                                                                                                                                                                                                                                                                                                                                                                                                                                                                                                                                                                                                                                                                                                                                                                                                                                                                                                                                                                                                                                                                                                                                                                                                                                                                                                                                                                                                                                                                                                                                                                | 35 P       | Freetioid               | 1 503        |    |                                    |             |            | 46            |                  |