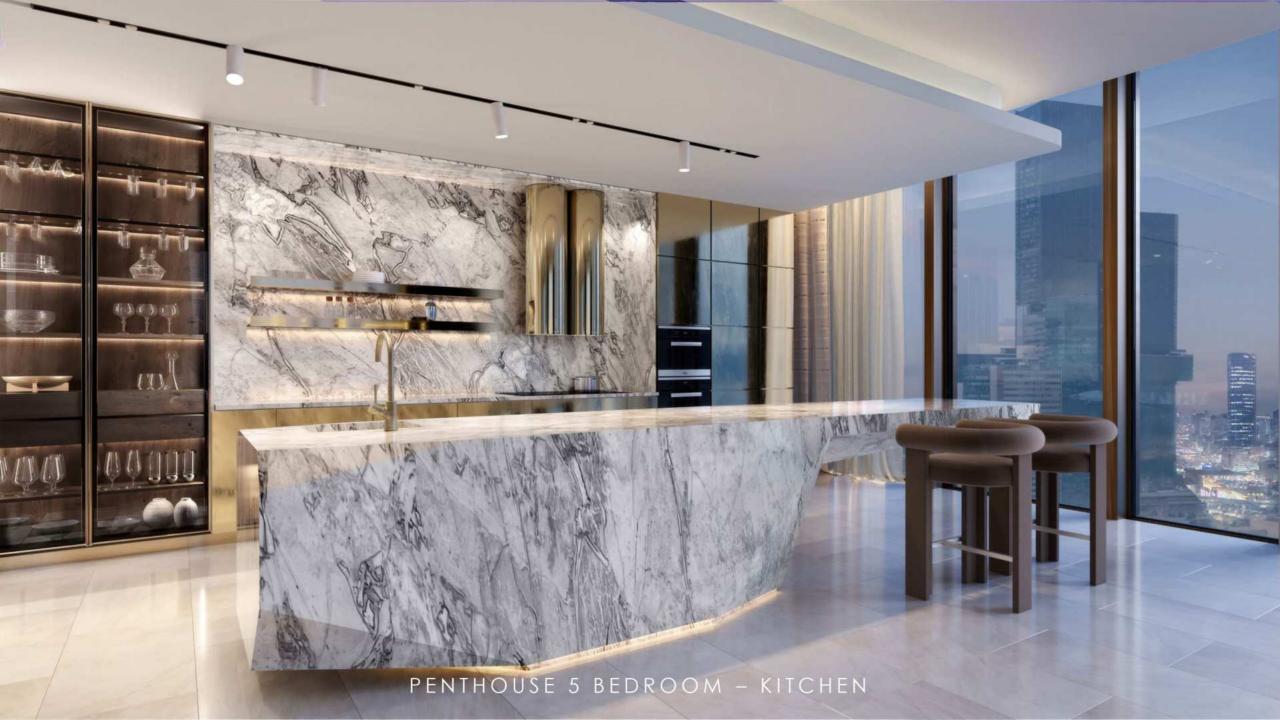

| 2,072        | 2,888             | 31,081             |
| 13 | Freehold     | 15            | 13       | 2BR   | 135       | 0             | 135         | 1,453        | 2,025             | 21,797             |
| 14 | Freehold     | 15            | 14       | 1.5BR | 102       | 0             | 102         | 1,101        | 1,535             | 16,517             |
| 15 | Freehold     | 15            | 15       | 1.5BR | 96        | 5.2           | 101         | 1,091        | 1,521             | 16,372             |
|    | TOTAL UNITS  | 225           |          |       |           |               |             |              |                   |                    |





Penthouse Amenities Revised Single Floor





72<sup>nd</sup> Fl to 88<sup>th</sup> FL

Penthouse Apts TBD













|       | Floors 72-88 | No. of Floors | Unit No. | Туре | GSA (sqm) | Balcony (sqm) | Total (sqm) | Total (soft) |       | GRAND TOTAL (sqft) |
|-------|--------------|---------------|----------|------|-----------|---------------|-------------|--------------|-------|--------------------|
| 1 Pei | nthouse      | 17            | 1        | 4BR  | 275       | 5.9           | 281         | 3,024        | 4,775 | 51,401             |
| 2 Pei | nthouse      | 17            | 2        | 3BR  | 209       | 2.7           | 212         | 2,283        | 3,606 | 38,812             |
| 3 Pei | nthouse      | 17            | 3        | 4BR  | 241       | 0             | 241         | 2,597        | 4,102 | 44,155             |
| 4 Pei | nthouse      | 17            | 4        | 2BR  | 180