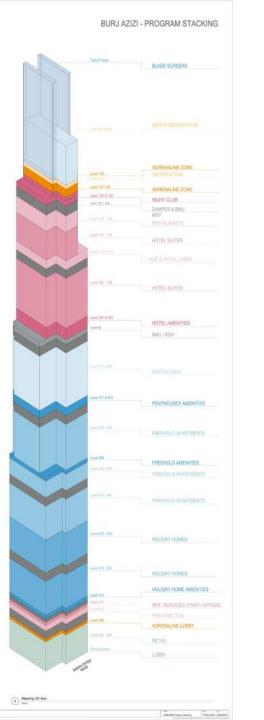

## BURJ AZIZI

|               |                       |                                 |                                                                                                                                                                                                                                                                                                                                                                                                                                                                                                                                                                                                                                                                                                                                                                                                                                                                                                                                                                                                                                                                                                                                                                                                                                                                                                                                                                                                                                                                                                                                                                                                                                                                                                                                                                                                                                                                                                                                                                                                                                                                                                                                |            |                         |              | -  | <del></del>                        |             |            |               | -75.00           |
|---------------|-----------------------|---------------------------------|--------------------------------------------------------------------------------------------------------------------------------------------------------------------------------------------------------------------------------------------------------------------------------------------------------------------------------------------------------------------------------------------------------------------------------------------------------------------------------------------------------------------------------------------------------------------------------------------------------------------------------------------------------------------------------------------------------------------------------------------------------------------------------------------------------------------------------------------------------------------------------------------------------------------------------------------------------------------------------------------------------------------------------------------------------------------------------------------------------------------------------------------------------------------------------------------------------------------------------------------------------------------------------------------------------------------------------------------------------------------------------------------------------------------------------------------------------------------------------------------------------------------------------------------------------------------------------------------------------------------------------------------------------------------------------------------------------------------------------------------------------------------------------------------------------------------------------------------------------------------------------------------------------------------------------------------------------------------------------------------------------------------------------------------------------------------------------------------------------------------------------|------------|-------------------------|--------------|----|------------------------------------|-------------|------------|---------------|------------------|
|               |                       |                                 |                                                                                                                                                                                                                                                                                                                                                                                                                                                                                                                                                                                                                                                                                                                                                                                                                                                                                                                                                                                                                                                                                                                                                                                                                                                                                                                                                                                                                                                                                                                                                                                                                                                                                                                                                                                                                                                                                                                                                                                                                                                                                                                                |            |                         |              |    |                                    |             | 8          | WEb           |                  |
|               |                       |                                 |                                                                                                                                                                                                                                                                                                                                                                                                                                                                                                                                                                                                                                                                                                                                                                                                                                                                                                                                                                                                                                                                                                                                                                                                                                                                                                                                                                                                                                                                                                                                                                                                                                                                                                                                                                                                                                                                                                                                                                                                                                                                                                                                |            |                         |              |    | MEP FLOOR                          |             |            | - 2           | mercial 80%      |
|               |                       |                                 |                                                                                                                                                                                                                                                                                                                                                                                                                                                                                                                                                                                                                                                                                                                                                                                                                                                                                                                                                                                                                                                                                                                                                                                                                                                                                                                                                                                                                                                                                                                                                                                                                                                                                                                                                                                                                                                                                                                                                                                                                                                                                                                                |            |                         |              |    |                                    |             | L25_       | -             | (III)            |
|               |                       |                                 |                                                                                                                                                                                                                                                                                                                                                                                                                                                                                                                                                                                                                                                                                                                                                                                                                                                                                                                                                                                                                                                                                                                                                                                                                                                                                                                                                                                                                                                                                                                                                                                                                                                                                                                                                                                                                                                                                                                                                                                                                                                                                                                                |            |                         |              |    | Holiday Home                       |             | L24        |               |                  |
|               |                       |                                 |                                                                                                                                                                                                                                                                                                                                                                                                                                                                                                                                                                                                                                                                                                                                                                                                                                                                                                                                                                                                                                                                                                                                                                                                                                                                                                                                                                                                                                                                                                                                                                                                                                                                                                                                                                                                                                                                                                                                                                                                                                                                                                                                |            |                         |              |    | Holiday Home                       |             | L23        |               | - 47.00          |
|               |                       |                                 |                                                                                                                                                                                                                                                                                                                                                                                                                                                                                                                                                                                                                                                                                                                                                                                                                                                                                                                                                                                                                                                                                                                                                                                                                                                                                                                                                                                                                                                                                                                                                                                                                                                                                                                                                                                                                                                                                                                                                                                                                                                                                                                                |            |                         |              |    | Holiday Home                       |             | L22        |               | 7000             |
|               |                       |                                 |                                                                                                                                                                                                                                                                                                                                                                                                                                                                                                                                                                                                                                                                                                                                                                                                                                                                                                                                                                                                                                                                                                                                                                                                                                                                                                                                                                                                                                                                                                                                                                                                                                                                                                                                                                                                                                                                                                                                                                                                                                                                                                                                |            |                         |              |    | Holiday Home                       |             | L21_       |               | 10.000           |
|               |                       |                                 |                                                                                                                                                                                                                                                                                                                                                                                                                                                                                                                                                                                                                                                                                                                                                                                                                                                                                                                                                                                                                                                                                                                                                                                                                                                                                                                                                                                                                                                                                                                                                                                                                                                                                                                                                                                                                                                                                                                                                                                                                                                                                                                                |            |                         |              |    | Holiday Home                       |             | 10         | MES           | S                |
|               |                       |                                 |                                                                                                                                                                                                                                                                                                                                                                                                                                                                                                                                                                                                                                                                                                                                                                                                                                                                                                                                                                                                                                                                                                                                                                                                                                                                                                                                                                                                                                                                                                                                                                                                                                                                                                                                                                                                                                                                                                                                                                                                                                                                                                                                |            |                         |              |    | Holiday Home                       |             |            | N H           | 11 LEVELS        |
|               |                       |                                 |                                                                                                                                                                                                                                                                                                                                                                                                                                                                                                                                                                                                                                                                                                                                                                                                                                                                                                                                                                                                                                                                                                                                                                                                                                                                                                                                                                                                                                                                                                                                                                                                                                                                                                                                                                                                                                                                                                                                                                                                                                                                                                                                |            |                         |              |    |                                    |             | 167        | HOLIDAY HOMES | = 10.00          |
|               |                       |                                 |                                                                                                                                                                                                                                                                                                                                                                                                                                                                                                                                                                                                                                                                                                                                                                                                                                                                                                                                                                                                                                                                                                                                                                                                                                                                                                                                                                                                                                                                                                                                                                                                                                                                                                                                                                                                                                                                                                                                                                                                                                                                                                                                |            |                         |              |    | Holiday Home                       |             | un.        | 1             | - 15.07%         |
|               |                       |                                 |                                                                                                                                                                                                                                                                                                                                                                                                                                                                                                                                                                                                                                                                                                                                                                                                                                                                                                                                                                                                                                                                                                                                                                                                                                                                                                                                                                                                                                                                                                                                                                                                                                                                                                                                                                                                                                                                                                                                                                                                                                                                                                                                |            |                         |              |    | Holiday Home                       |             | 10         | +             | - 4000           |
|               |                       |                                 |                                                                                                                                                                                                                                                                                                                                                                                                                                                                                                                                                                                                                                                                                                                                                                                                                                                                                                                                                                                                                                                                                                                                                                                                                                                                                                                                                                                                                                                                                                                                                                                                                                                                                                                                                                                                                                                                                                                                                                                                                                                                                                                                |            |                         |              |    | Holiday Home                       |             | L16        | +             | - 4/300          |
|               |                       |                                 |                                                                                                                                                                                                                                                                                                                                                                                                                                                                                                                                                                                                                                                                                                                                                                                                                                                                                                                                                                                                                                                                                                                                                                                                                                                                                                                                                                                                                                                                                                                                                                                                                                                                                                                                                                                                                                                                                                                                                                                                                                                                                                                                |            |                         |              |    | Holiday Home                       |             | L15 \$     | +             | - 980            |
|               |                       | 88                              |                                                                                                                                                                                                                                                                                                                                                                                                                                                                                                                                                                                                                                                                                                                                                                                                                                                                                                                                                                                                                                                                                                                                                                                                                                                                                                                                                                                                                                                                                                                                                                                                                                                                                                                                                                                                                                                                                                                                                                                                                                                                                                                                | Beach Club |                         |              |    | Holiday Home                       |             | L14        | 1             | 7,5%             |
|               |                       |                                 |                                                                                                                                                                                                                                                                                                                                                                                                                                                                                                                                                                                                                                                                                                                                                                                                                                                                                                                                                                                                                                                                                                                                                                                                                                                                                                                                                                                                                                                                                                                                                                                                                                                                                                                                                                                                                                                                                                                                                                                                                                                                                                                                |            |                         | 154          |    | Holiday Home Amenities             |             | L13        | AMEN          | 91.100           |
|               |                       | 88                              | Offices                                                                                                                                                                                                                                                                                                                                                                                                                                                                                                                                                                                                                                                                                                                                                                                                                                                                                                                                                                                                                                                                                                                                                                                                                                                                                                                                                                                                                                                                                                                                                                                                                                                                                                                                                                                                                                                                                                                                                                                                                                                                                                                        |            | Food Sanitization / BOH | P15          | 05 | BOH (Kitchen)                      | 5           | L12        | 1000          | 5                |
|               |                       |                                 |                                                                                                                                                                                                                                                                                                                                                                                                                                                                                                                                                                                                                                                                                                                                                                                                                                                                                                                                                                                                                                                                                                                                                                                                                                                                                                                                                                                                                                                                                                                                                                                                                                                                                                                                                                                                                                                                                                                                                                                                                                                                                                                                |            | Residential Services    | P14M         | 04 | Residential Ser. / Staff / Offices |             | 1000000 10 |               | 1-24 168         |
| Cooling Tower |                       | 80(2)                           |                                                                                                                                                                                                                                                                                                                                                                                                                                                                                                                                                                                                                                                                                                                                                                                                                                                                                                                                                                                                                                                                                                                                                                                                                                                                                                                                                                                                                                                                                                                                                                                                                                                                                                                                                                                                                                                                                                                                                                                                                                                                                                                                |            | Residential Services    | P 14IVI      | 04 | Residential Set. / Stall / Offices | 12          | L11_ 8     | 3             |                  |
|               |                       |                                 | Banquet Hall                                                                                                                                                                                                                                                                                                                                                                                                                                                                                                                                                                                                                                                                                                                                                                                                                                                                                                                                                                                                                                                                                                                                                                                                                                                                                                                                                                                                                                                                                                                                                                                                                                                                                                                                                                                                                                                                                                                                                                                                                                                                                                                   | 8          | Prefunction             | P14          | 03 | Prefunction                        | 9009        | 140        | PRE           | 2                |
|               | 7- 1                  |                                 |                                                                                                                                                                                                                                                                                                                                                                                                                                                                                                                                                                                                                                                                                                                                                                                                                                                                                                                                                                                                                                                                                                                                                                                                                                                                                                                                                                                                                                                                                                                                                                                                                                                                                                                                                                                                                                                                                                                                                                                                                                                                                                                                |            | Tarana and a second     |              |    |                                    | -           | L10        |               | 75,000           |
| Chiller       |                       |                                 |                                                                                                                                                                                                                                                                                                                                                                                                                                                                                                                                                                                                                                                                                                                                                                                                                                                                                                                                                                                                                                                                                                                                                                                                                                                                                                                                                                                                                                                                                                                                                                                                                                                                                                                                                                                                                                                                                                                                                                                                                                                                                                                                | 107 P      | Holiday Home            | P13          |    | MEP FLOOR                          |             | 4          | WED           | - Company (1907) |
|               |                       |                                 |                                                                                                                                                                                                                                                                                                                                                                                                                                                                                                                                                                                                                                                                                                                                                                                                                                                                                                                                                                                                                                                                                                                                                                                                                                                                                                                                                                                                                                                                                                                                                                                                                                                                                                                                                                                                                                                                                                                                                                                                                                                                                                                                | 95 P       | Holiday Home            | P12          | 02 |                                    |             | L09        | -             | 100.00           |
| Generator     |                       |                                 |                                                                                                                                                                                                                                                                                                                                                                                                                                                                                                                                                                                                                                                                                                                                                                                                                                                                                                                                                                                                                                                                                                                                                                                                                                                                                                                                                                                                                                                                                                                                                                                                                                                                                                                                                                                                                                                                                                                                                                                                                                                                                                                                | 118 P      | Holiday Home            | P11          | 01 | Adrenaline Zone Lobby              |             | L08        | ADR           | 1000             |
| - Contraction |                       | Freehold                        |                                                                                                                                                                                                                                                                                                                                                                                                                                                                                                                                                                                                                                                                                                                                                                                                                                                                                                                                                                                                                                                                                                                                                                                                                                                                                                                                                                                                                                                                                                                                                                                                                                                                                                                                                                                                                                                                                                                                                                                                                                                                                                                                | 133 P      | Holiday Home            | P10          |    | Retail                             |             | 9          |               | 1000             |
|               |                       |                                 |                                                                                                                                                                                                                                                                                                                                                                                                                                                                                                                                                                                                                                                                                                                                                                                                                                                                                                                                                                                                                                                                                                                                                                                                                                                                                                                                                                                                                                                                                                                                                                                                                                                                                                                                                                                                                                                                                                                                                                                                                                                                                                                                | 141 P      | Freehold                | P09          | -  |                                    |             | L07 3      | -             | 75,000           |
|               |                       | Freehold                        | 1000                                                                                                                                                                                                                                                                                                                                                                                                                                                                                                                                                                                                                                                                                                                                                                                                                                                                                                                                                                                                                                                                                                                                                                                                                                                                                                                                                                                                                                                                                                                                                                                                                                                                                                                                                                                                                                                                                                                                                                                                                                                                                                                           | 140 P      | Penthouse               | P08          |    | Retail                             |             | L06        | 1             | 12,79%           |
|               | -                     | an Indian at                    | Company of the Compan | 141 P      | Penthouse               | P07          |    | Retail                             |             | L05        | 4             |                  |
|               | 7,00                  | Beach Club                      | Night Club                                                                                                                                                                                                                                                                                                                                                                                                                                                                                                                                                                                                                                                                                                                                                                                                                                                                                                                                                                                                                                                                                                                                                                                                                                                                                                                                                                                                                                                                                                                                                                                                                                                                                                                                                                                                                                                                                                                                                                                                                                                                                                                     | 138 P      | Offices                 | P06          |    | Retail                             |             | L04_       | RETAIL        | 7LEVELS          |
|               | Hotel                 | Observation/Adrenaline          | Fig. Box                                                                                                                                                                                                                                                                                                                                                                                                                                                                                                                                                                                                                                                                                                                                                                                                                                                                                                                                                                                                                                                                                                                                                                                                                                                                                                                                                                                                                                                                                                                                                                                                                                                                                                                                                                                                                                                                                                                                                                                                                                                                                                                       | 139 P      | Night Club              | P05<br>P04   | -  |                                    |             |            |               | 12 411           |
| Ramps Access  | Hotel                 | Observation/Adrenaline<br>Hotel | Fine Ulning                                                                                                                                                                                                                                                                                                                                                                                                                                                                                                                                                                                                                                                                                                                                                                                                                                                                                                                                                                                                                                                                                                                                                                                                                                                                                                                                                                                                                                                                                                                                                                                                                                                                                                                                                                                                                                                                                                                                                                                                                                                                                                                    | 138 P      | Retail<br>Banquet Hall  | P04          |    | Retail                             |             | L03        | -             | - 10065          |
|               |                       | riotei                          |                                                                                                                                                                                                                                                                                                                                                                                                                                                                                                                                                                                                                                                                                                                                                                                                                                                                                                                                                                                                                                                                                                                                                                                                                                                                                                                                                                                                                                                                                                                                                                                                                                                                                                                                                                                                                                                                                                                                                                                                                                                                                                                                | 67 P       | Hotel                   | P02          |    | Retail                             |             | L02        | 1             | - 12,000         |
|               |                       |                                 |                                                                                                                                                                                                                                                                                                                                                                                                                                                                                                                                                                                                                                                                                                                                                                                                                                                                                                                                                                                                                                                                                                                                                                                                                                                                                                                                                                                                                                                                                                                                                                                                                                                                                                                                                                                                                                                                                                                                                                                                                                                                                                                                | 30 P       | Holiday Home            | P01          |    | Retail                             |             | L01        | 1             | 433.5            |
| Substation    | 10 3000               |                                 |                                                                                                                                                                                                                                                                                                                                                                                                                                                                                                                                                                                                                                                                                                                                                                                                                                                                                                                                                                                                                                                                                                                                                                                                                                                                                                                                                                                                                                                                                                                                                                                                                                                                                                                                                                                                                                                                                                                                                                                                                                                                                                                                |            |                         |              |    | Labbu                              |             | 9000       | LOBBY         | 1100             |
|               | and the second second |                                 |                                                                                                                                                                                                                                                                                                                                                                                                                                                                                                                                                                                                                                                                                                                                                                                                                                                                                                                                                                                                                                                                                                                                                                                                                                                                                                                                                                                                                                                                                                                                                                                                                                                                                                                                                                                                                                                                                                                                                                                                                                                                                                                                | 0P         | DROP OFF                | PG -         |    | Lobby                              |             | L00        |               | 3.000            |
|               |                       | UTILITY CORRIDOR                |                                                                                                                                                                                                                                                                                                                                                                                                                                                                                                                                                                                                                                                                                                                                                                                                                                                                                                                                                                                                                                                                                                                                                                                                                                                                                                                                                                                                                                                                                                                                                                                                                                                                                                                                                                                                                                                                                                                                                                                                                                                                                                                                | 11 P       | Freehold                | PB01         |    | MEP FLOOR                          |             | 0 2000     |               |                  |
|               | 15                    |                                 |                                                                                                                                                                                                                                                                                                                                                                                                                                                                                                                                                                                                                                                                                                                                                                                                                                                                                                                                                                                                                                                                                                                                                                                                                                                                                                                                                                                                                                                                                                                                                                                                                                                                                                                                                                                                                                                                                                                                                                                                                                                                                                                                | 18 P       | Freehold                | PB02         |    |                                    | non-Mothins | 900        |               | 100              |
|               |                       |                                 |                                                                                                                                                                                                                                                                                                                                                                                                                                                                                                                                                                                                                                                                                                                                                                                                                                                                                                                                                                                                                                                                                                                                                                                                                                                                                                                                                                                                                                                                                                                                                                                                                                                                                                                                                                                                                                                                                                                                                                                                                                                                                                                                | 49 P       | Freehold<br>Freehold    | PB03         |    |                                    |             |            | 4             |                  |
|               |                       |                                 |                                                                                                                                                                                                                                                                                                                                                                                                                                                                                                                                                                                                                                                                                                                                                                                                                                                                                                                                                                                                                                                                                                                                                                                                                                                                                                                                                                                                                                                                                                                                                                                                                                                                                                                                                                                                                                                                                                                                                                                                                                                                                                                                | 53 P       | Freehold                | PB04<br>PB05 |    |                                    |             |            |               |                  |
|               |                       |                                 |                                                                                                                                                                                                                                                                                                                                                                                                                                                                                                                                                                                                                                                                                                                                                                                                                                                                                                                                                                                                                                                                                                                                                                                                                                                                                                                                                                                                                                                                                                                                                                                                                                                                                                                                                                                                                                                                                                                                                                                                                                                                                                                                | 53 P       | Freehold                | PB05         |    |                                    |             |            | ı             |                  |
|               |                       |                                 |                                                                                                                                                                                                                                                                                                                                                                                                                                                                                                                                                                                                                                                                                                                                                                                                                                                                                                                                                                                                                                                                                                                                                                                                                                                                                                                                                                                                                                                                                                                                                                                                                                                                                                                                                                                                                                                                                                                                                                                                                                                                                                                                | 53 P       | Freehold                | PB07         |    |                                    |             |            |               |                  |
|               |                       |                                 |                                                                                                                                                                                                                                                                                                                                                                                                                                                                                                                                                                                                                                                                                                                                                                                                                                                                                                                                                                                                                                                                                                                                                                                                                                                                                                                                                                                                                                                                                                                                                                                                                                                                                                                                                                                                                                                                                                                                                                                                                                                                                                                                |            | Freehold                | PB08         |    |                                    |             |            | 4             |                  |
|               |                       |                                 |                                                                                                                                                                                                                                                                                                                                                                                                                                                                                                                                                                                                                                                                                                                                                                                                                                                                                                                                                                                                                                                                                                                                                                                                                                                                                                                                                                                                                                                                                                                                                                                                                                                                                                                                                                                                                                                                                                                                                                                                                                                                                                                                | 35 P       | Freehold                | PB09         |    |                                    |             |            | 4             |                  |
|               |                       |                                 |                                                                                                                                                                                                                                                                                                                                                                                                                                                                                                                                                                                                                                                                                                                                                                                                                                                                                                                                                                                                                                                                                                                                                                                                                                                                                                                                                                                                                                                                                                                                                                                                                                                                                                                                                                                                                                                                                                                                                                                                                                                                                                                                | 35 P       | Freetioid               | 1 503        |    |                                    |             |            | 46            |                  |