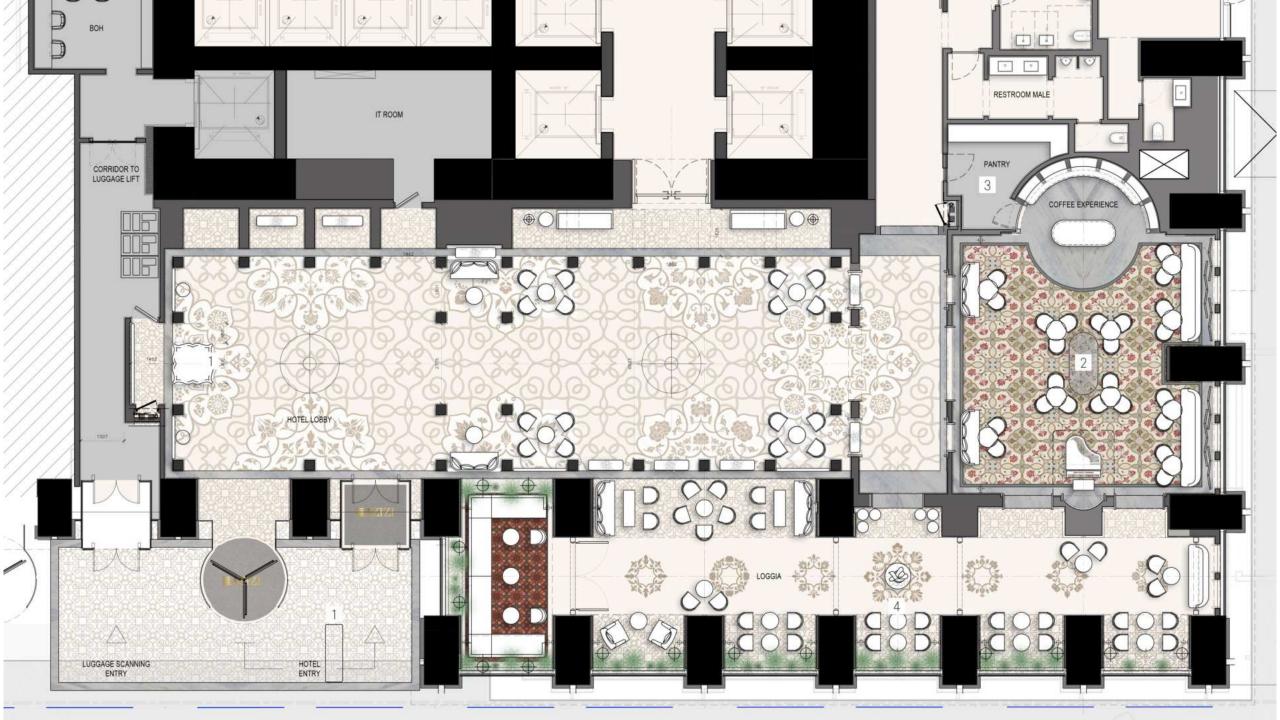

## BURJ AZIZI

|               |                       |                                 |                                                                                                                                                                                                                                                                                                                                                                                                                                                                                                                                                                                                                                                                                                                                                                                                                                                                                                                                                                                                                                                                                                                                                                                                                                                                                                                                                                                                                                                                                                                                                                                                                                                                                                                                                                                                                                                                                                                                                                                                                                                                                                                                |            |                         |              | -  | <del></del>                        |             |            |               | -75.00           |
|---------------|-----------------------|---------------------------------|--------------------------------------------------------------------------------------------------------------------------------------------------------------------------------------------------------------------------------------------------------------------------------------------------------------------------------------------------------------------------------------------------------------------------------------------------------------------------------------------------------------------------------------------------------------------------------------------------------------------------------------------------------------------------------------------------------------------------------------------------------------------------------------------------------------------------------------------------------------------------------------------------------------------------------------------------------------------------------------------------------------------------------------------------------------------------------------------------------------------------------------------------------------------------------------------------------------------------------------------------------------------------------------------------------------------------------------------------------------------------------------------------------------------------------------------------------------------------------------------------------------------------------------------------------------------------------------------------------------------------------------------------------------------------------------------------------------------------------------------------------------------------------------------------------------------------------------------------------------------------------------------------------------------------------------------------------------------------------------------------------------------------------------------------------------------------------------------------------------------------------|------------|-------------------------|--------------|----|------------------------------------|-------------|------------|---------------|------------------|
|               |                       |                                 |                                                                                                                                                                                                                                                                                                                                                                                                                                                                                                                                                                                                                                                                                                                                                                                                                                                                                                                                                                                                                                                                                                                                                                                                                                                                                                                                                                                                                                                                                                                                                                                                                                                                                                                                                                                                                                                                                                                                                                                                                                                                                                                                |            |                         |              |    |                                    |             | 8          | WEb           |                  |
|               |                       |                                 |                                                                                                                                                                                                                                                                                                                                                                                                                                                                                                                                                                                                                                                                                                                                                                                                                                                                                                                                                                                                                                                                                                                                                                                                                                                                                                                                                                                                                                                                                                                                                                                                                                                                                                                                                                                                                                                                                                                                                                                                                                                                                                                                |            |                         |              |    | MEP FLOOR                          |             |            | - 2           | mercial 80%      |
|               |                       |                                 |                                                                                                                                                                                                                                                                                                                                                                                                                                                                                                                                                                                                                                                                                                                                                                                                                                                                                                                                                                                                                                                                                                                                                                                                                                                                                                                                                                                                                                                                                                                                                                                                                                                                                                                                                                                                                                                                                                                                                                                                                                                                                                                                |            |                         |              |    |                                    |             | L25_       | -             | (III)            |
|               |                       |                                 |                                                                                                                                                                                                                                                                                                                                                                                                                                                                                                                                                                                                                                                                                                                                                                                                                                                                                                                                                                                                                                                                                                                                                                                                                                                                                                                                                                                                                                                                                                                                                                                                                                                                                                                                                                                                                                                                                                                                                                                                                                                                                                                                |            |                         |              |    | Holiday Home                       |             | L24        |               |                  |
|               |                       |                                 |                                                                                                                                                                                                                                                                                                                                                                                                                                                                                                                                                                                                                                                                                                                                                                                                                                                                                                                                                                                                                                                                                                                                                                                                                                                                                                                                                                                                                                                                                                                                                                                                                                                                                                                                                                                                                                                                                                                                                                                                                                                                                                                                |            |                         |              |    | Holiday Home                       |             | L23        |               | - 47.00          |
|               |                       |                                 |                                                                                                                                                                                                                                                                                                                                                                                                                                                                                                                                                                                                                                                                                                                                                                                                                                                                                                                                                                                                                                                                                                                                                                                                                                                                                                                                                                                                                                                                                                                                                                                                                                                                                                                                                                                                                                                                                                                                                                                                                                                                                                                                |            |                         |              |    | Holiday Home                       |             | L22        |               | 7000             |
|               |                       |                                 |                                                                                                                                                                                                                                                                                                                                                                                                                                                                                                                                                                                                                                                                                                                                                                                                                                                                                                                                                                                                                                                                                                                                                                                                                                                                                                                                                                                                                                                                                                                                                                                                                                                                                                                                                                                                                                                                                                                                                                                                                                                                                                                                |            |                         |              |    | Holiday Home                       |             | L21_       |               | 10.000           |
|               |                       |                                 |                                                                                                                                                                                                                                                                                                                                                                                                                                                                                                                                                                                                                                                                                                                                                                                                                                                                                                                                                                                                                                                                                                                                                                                                                                                                                                                                                                                                                                                                                                                                                                                                                                                                                                                                                                                                                                                                                                                                                                                                                                                                                                                                |            |                         |              |    | Holiday Home                       |             | 10         | MES           | S                |
|               |                       |                                 |                                                                                                                                                                                                                                                                                                                                                                                                                                                                                                                                                                                                                                                                                                                                                                                                                                                                                                                                                                                                                                                                                                                                                                                                                                                                                                                                                                                                                                                                                                                                                                                                                                                                                                                                                                                                                                                                                                                                                                                                                                                                                                                                |            |                         |              |    | Holiday Home                       |             |            | N H           | 11 LEVELS        |
|               |                       |                                 |                                                                                                                                                                                                                                                                                                                                                                                                                                                                                                                                                                                                                                                                                                                                                                                                                                                                                                                                                                                                                                                                                                                                                                                                                                                                                                                                                                                                                                                                                                                                                                                                                                                                                                                                                                                                                                                                                                                                                                                                                                                                                                                                |            |                         |              |    |                                    |             | 167        | HOLIDAY HOMES | = 10.00          |
|               |                       |                                 |                                                                                                                                                                                                                                                                                                                                                                                                                                                                                                                                                                                                                                                                                                                                                                                                                                                                                                                                                                                                                                                                                                                                                                                                                                                                                                                                                                                                                                                                                                                                                                                                                                                                                                                                                                                                                                                                                                                                                                                                                                                                                                                                |            |                         |              |    | Holiday Home                       |             | un.        | 1             | - 15.07%         |
|               |                       |                                 |                                                                                                                                                                                                                                                                                                                                                                                                                                                                                                                                                                                                                                                                                                                                                                                                                                                                                                                                                                                                                                                                                                                                                                                                                                                                                                                                                                                                                                                                                                                                                                                                                                                                                                                                                                                                                                                                                                                                                                                                                                                                                                                                |            |                         |              |    | Holiday Home                       |             | 10         | +             | - 4000           |
|               |                       |                                 |                                                                                                                                                                                                                                                                                                                                                                                                                                                                                                                                                                                                                                                                                                                                                                                                                                                                                                                                                                                                                                                                                                                                                                                                                                                                                                                                                                                                                                                                                                                                                                                                                                                                                                                                                                                                                                                                                                                                                                                                                                                                                                                                |            |                         |              |    | Holiday Home                       |             | L16        | +             | - 4/300          |
|               |                       |                                 |                                                                                                                                                                                                                                                                                                                                                                                                                                                                                                                                                                                                                                                                                                                                                                                                                                                                                                                                                                                                                                                                                                                                                                                                                                                                                                                                                                                                                                                                                                                                                                                                                                                                                                                                                                                                                                                                                                                                                                                                                                                                                                                                |            |                         |              |    | Holiday Home                       |             | L15 \$     | +             | - 980            |
|               |                       | 88                              |                                                                                                                                                                                                                                                                                                                                                                                                                                                                                                                                                                                                                                                                                                                                                                                                                                                                                                                                                                                                                                                                                                                                                                                                                                                                                                                                                                                                                                                                                                                                                                                                                                                                                                                                                                                                                                                                                                                                                                                                                                                                                                                                | Beach Club |                         |              |    | Holiday Home                       |             | L14        | 1             | 7,5%             |
|               |                       |                                 |                                                                                                                                                                                                                                                                                                                                                                                                                                                                                                                                                                                                                                                                                                                                                                                                                                                                                                                                                                                                                                                                                                                                                                                                                                                                                                                                                                                                                                                                                                                                                                                                                                                                                                                                                                                                                                                                                                                                                                                                                                                                                                                                |            |                         | 154          |    | Holiday Home Amenities             |             | L13        | AMEN          | 91.100           |
|               |                       | 88                              | Offices                                                                                                                                                                                                                                                                                                                                                                                                                                                                                                                                                                                                                                                                                                                                                                                                                                                                                                                                                                                                                                                                                                                                                                                                                                                                                                                                                                                                                                                                                                                                                                                                                                                                                                                                                                                                                                                                                                                                                                                                                                                                                                                        |            | Food Sanitization / BOH | P15          | 05 | BOH (Kitchen)                      | 5           | L12        | 1000          | 5                |
|               |                       |                                 |                                                                                                                                                                                                                                                                                                                                                                                                                                                                                                                                                                                                                                                                                                                                                                                                                                                                                                                                                                                                                                                                                                                                                                                                                                                                                                                                                                                                                                                                                                                                                                                                                                                                                                                                                                                                                                                                                                                                                                                                                                                                                                                                |            | Residential Services    | P14M         | 04 | Residential Ser. / Staff / Offices |             | 1000000 10 |               | 1-24 168         |
| Cooling Tower |                       | 80(2)                           |                                                                                                                                                                                                                                                                                                                                                                                                                                                                                                                                                                                                                                                                                                                                                                                                                                                                                                                                                                                                                                                                                                                                                                                                                                                                                                                                                                                                                                                                                                                                                                                                                                                                                                                                                                                                                                                                                                                                                                                                                                                                                                                                |            | Residential Services    | P 14IVI      | 04 | Residential Set. / Stall / Offices | 12          | L11_ 8     | 3             |                  |
|               |                       |                                 | Banquet Hall                                                                                                                                                                                                                                                                                                                                                                                                                                                                                                                                                                                                                                                                                                                                                                                                                                                                                                                                                                                                                                                                                                                                                                                                                                                                                                                                                                                                                                                                                                                                                                                                                                                                                                                                                                                                                                                                                                                                                                                                                                                                                                                   | 8          | Prefunction             | P14          | 03 | Prefunction                        | 9009        | 140        | PRE           | 2                |
|               | 7- 1                  |                                 |                                                                                                                                                                                                                                                                                                                                                                                                                                                                                                                                                                                                                                                                                                                                                                                                                                                                                                                                                                                                                                                                                                                                                                                                                                                                                                                                                                                                                                                                                                                                                                                                                                                                                                                                                                                                                                                                                                                                                                                                                                                                                                                                |            | Tarana and a second     |              |    |                                    | -           | L10        |               | 75,000           |
| Chiller       |                       |                                 |                                                                                                                                                                                                                                                                                                                                                                                                                                                                                                                                                                                                                                                                                                                                                                                                                                                                                                                                                                                                                                                                                                                                                                                                                                                                                                                                                                                                                                                                                                                                                                                                                                                                                                                                                                                                                                                                                                                                                                                                                                                                                                                                | 107 P      | Holiday Home            | P13          |    | MEP FLOOR                          |             | 4          | WED           | - Company (1907) |
|               |                       |                                 |                                                                                                                                                                                                                                                                                                                                                                                                                                                                                                                                                                                                                                                                                                                                                                                                                                                                                                                                                                                                                                                                                                                                                                                                                                                                                                                                                                                                                                                                                                                                                                                                                                                                                                                                                                                                                                                                                                                                                                                                                                                                                                                                | 95 P       | Holiday Home            | P12          | 02 |                                    |             | L09        | -             | 100.00           |
| Generator     |                       |                                 |                                                                                                                                                                                                                                                                                                                                                                                                                                                                                                                                                                                                                                                                                                                                                                                                                                                                                                                                                                                                                                                                                                                                                                                                                                                                                                                                                                                                                                                                                                                                                                                                                                                                                                                                                                                                                                                                                                                                                                                                                                                                                                                                | 118 P      | Holiday Home            | P11          | 01 | Adrenaline Zone Lobby              |             | L08        | ADR           | 1000             |
| - Contraction |                       | Freehold                        |                                                                                                                                                                                                                                                                                                                                                                                                                                                                                                                                                                                                                                                                                                                                                                                                                                                                                                                                                                                                                                                                                                                                                                                                                                                                                                                                                                                                                                                                                                                                                                                                                                                                                                                                                                                                                                                                                                                                                                                                                                                                                                                                | 133 P      | Holiday Home            | P10          |    | Retail                             |             | 9          |               | 1000             |
|               |                       |                                 |                                                                                                                                                                                                                                                                                                                                                                                                                                                                                                                                                                                                                                                                                                                                                                                                                                                                                                                                                                                                                                                                                                                                                                                                                                                                                                                                                                                                                                                                                                                                                                                                                                                                                                                                                                                                                                                                                                                                                                                                                                                                                                                                | 141 P      | Freehold                | P09          | -  |                                    |             | L07 3      | -             | 75,000           |
|               |                       | Freehold                        | 1000                                                                                                                                                                                                                                                                                                                                                                                                                                                                                                                                                                                                                                                                                                                                                                                                                                                                                                                                                                                                                                                                                                                                                                                                                                                                                                                                                                                                                                                                                                                                                                                                                                                                                                                                                                                                                                                                                                                                                                                                                                                                                                                           | 140 P      | Penthouse               | P08          |    | Retail                             |             | L06        | 1             | 12,79%           |
|               | -                     | an Indian at                    | Company of the Compan | 141 P      | Penthouse               | P07          |    | Retail                             |             | L05        | 4             |                  |
|               | 7,00                  | Beach Club                      | Night Club                                                                                                                                                                                                                                                                                                                                                                                                                                                                                                                                                                                                                                                                                                                                                                                                                                                                                                                                                                                                                                                                                                                                                                                                                                                                                                                                                                                                                                                                                                                                                                                                                                                                                                                                                                                                                                                                                                                                                                                                                                                                                                                     | 138 P      | Offices                 | P06          |    | Retail                             |             | L04_       | RETAIL        | 7LEVELS          |
|               | Hotel                 | Observation/Adrenaline          | Fig. Box                                                                                                                                                                                                                                                                                                                                                                                                                                                                                                                                                                                                                                                                                                                                                                                                                                                                                                                                                                                                                                                                                                                                                                                                                                                                                                                                                                                                                                                                                                                                                                                                                                                                                                                                                                                                                                                                                                                                                                                                                                                                                                                       | 139 P      | Night Club              | P05<br>P04   | -  |                                    |             |            |               | 12 411           |
| Ramps Access  | Hotel                 | Observation/Adrenaline<br>Hotel | Fine Ulning                                                                                                                                                                                                                                                                                                                                                                                                                                                                                                                                                                                                                                                                                                                                                                                                                                                                                                                                                                                                                                                                                                                                                                                                                                                                                                                                                                                                                                                                                                                                                                                                                                                                                                                                                                                                                                                                                                                                                                                                                                                                                                                    | 138 P      | Retail<br>Banquet Hall  | P04          |    | Retail                             |             | L03        | -             | - 10065          |
|               |                       | riotei                          |                                                                                                                                                                                                                                                                                                                                                                                                                                                                                                                                                                                                                                                                                                                                                                                                                                                                                                                                                                                                                                                                                                                                                                                                                                                                                                                                                                                                                                                                                                                                                                                                                                                                                                                                                                                                                                                                                                                                                                                                                                                                                                                                | 67 P       | Hotel                   | P02          |    | Retail                             |             | L02        | 1             | - 12,000         |
|               |                       |                                 |                                                                                                                                                                                                                                                                                                                                                                                                                                                                                                                                                                                                                                                                                                                                                                                                                                                                                                                                                                                                                                                                                                                                                                                                                                                                                                                                                                                                                                                                                                                                                                                                                                                                                                                                                                                                                                                                                                                                                                                                                                                                                                                                | 30 P       | Holiday Home            | P01          |    | Retail                             |             | L01        | 1             | 433.5            |
| Substation    | 10 3000               |                                 |                                                                                                                                                                                                                                                                                                                                                                                                                                                                                                                                                                                                                                                                                                                                                                                                                                                                                                                                                                                                                                                                                                                                                                                                                                                                                                                                                                                                                                                                                                                                                                                                                                                                                                                                                                                                                                                                                                                                                                                                                                                                                                                                |            |                         |              |    | Labbu                              |             | 9000       | LOBBY         | 1100             |
|               | and the second second |                                 |                                                                                                                                                                                                                                                                                                                                                                                                                                                                                                                                                                                                                                                                                                                                                                                                                                                                                                                                                                                                                                                                                                                                                                                                                                                                                                                                                                                                                                                                                                                                                                                                                                                                                                                                                                                                                                                                                                                                                                                                                                                                                                                                | 0P         | DROP OFF                | PG -         |    | Lobby                              |             | L00        |               | 3.000            |
|               |                       | UTILITY CORRIDOR                |                                                                                                                                                                                                                                                                                                                                                                                                                                                                                                                                                                                                                                                                                                                                                                                                                                                                                                                                                                                                                                                                                                                                                                                                                                                                                                                                                                                                                                                                                                                                                                                                                                                                                                                                                                                                                                                                                                                                                                                                                                                                                                                                | 11 P       | Freehold                | PB01         |    | MEP FLOOR                          |             | 0 2000     |               |                  |
|               | 15                    |                                 |                                                                                                                                                                                                                                                                                                                                                                                                                                                                                                                                                                                                                                                                                                                                                                                                                                                                                                                                                                                                                                                                                                                                                                                                                                                                                                                                                                                                                                                                                                                                                                                                                                                                                                                                                                                                                                                                                                                                                                                                                                                                                                                                | 18 P       | Freehold                | PB02         |    |                                    | non-Mothins | 900        |               | 100              |
|               |                       |                                 |                                                                                                                                                                                                                                                                                                                                                                                                                                                                                                                                                                                                                                                                                                                                                                                                                                                                                                                                                                                                                                                                                                                                                                                                                                                                                                                                                                                                                                                                                                                                                                                                                                                                                                                                                                                                                                                                                                                                                                                                                                                                                                                                | 49 P       | Freehold<br>Freehold    | PB03         |    |                                    |             |            | 4             |                  |
|               |                       |                                 |                                                                                                                                                                                                                                                                                                                                                                                                                                                                                                                                                                                                                                                                                                                                                                                                                                                                                                                                                                                                                                                                                                                                                                                                                                                                                                                                                                                                                                                                                                                                                                                                                                                                                                                                                                                                                                                                                                                                                                                                                                                                                                                                | 53 P       | Freehold                | PB04<br>PB05 |    |                                    |             |            |               |                  |
|               |                       |                                 |                                                                                                                                                                                                                                                                                                                                                                                                                                                                                                                                                                                                                                                                                                                                                                                                                                                                                                                                                                                                                                                                                                                                                                                                                                                                                                                                                                                                                                                                                                                                                                                                                                                                                                                                                                                                                                                                                                                                                                                                                                                                                                                                | 53 P       | Freehold                | PB05         |    |                                    |             |            | ı             |                  |
|               |                       |                                 |                                                                                                                                                                                                                                                                                                                                                                                                                                                                                                                                                                                                                                                                                                                                                                                                                                                                                                                                                                                                                                                                                                                                                                                                                                                                                                                                                                                                                                                                                                                                                                                                                                                                                                                                                                                                                                                                                                                                                                                                                                                                                                                                | 53 P       | Freehold                | PB07         |    |                                    |             |            |               |                  |
|               |                       |                                 |                                                                                                                                                                                                                                                                                                                                                                                                                                                                                                                                                                                                                                                                                                                                                                                                                                                                                                                                                                                                                                                                                                                                                                                                                                                                                                                                                                                                                                                                                                                                                                                                                                                                                                                                                                                                                                                                                                                                                                                                                                                                                                                                |            | Freehold                | PB08         |    |                                    |             |            | 4             |                  |
|               |                       |                                 |                                                                                                                                                                                                                                                                                                                                                                                                                                                                                                                                                                                                                                                                                                                                                                                                                                                                                                                                                                                                                                                                                                                                                                                                                                                                                                                                                                                                                                                                                                                                                                                                                                                                                                                                                                                                                                                                                                                                                                                                                                                                                                                                | 35 P       | Freehold                | PB09         |    |                                    |             |            | 4             |                  |
|               |                       |                                 |                                                                                                                                                                                                                                                                                                                                                                                                                                                                                                                                                                                                                                                                                                                                                                                                                                                                                                                                                                                                                                                                                                                                                                                                                                                                                                                                                                                                                                                                                                                                                                                                                                                                                                                                                                                                                                                                                                                                                                                                                                                                                                                                | 35 P       | Freetioid               | 1 503        |    |                                    |             |            | 46            |                  |