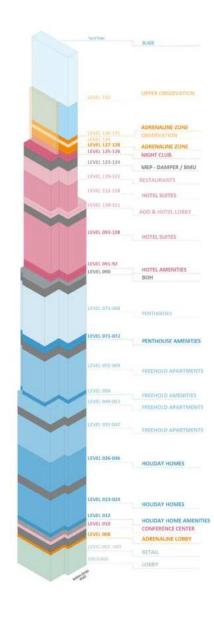

## BURJ AZIZI

|               |                       |                                 |                                                                                                                                                                                                                                                                                                                                                                                                                                                                                                                                                                                                                                                                                                                                                                                                                                                                                                                                                                                                                                                                                                                                                                                                                                                                                                                                                                                                                                                                                                                                                                                                                                                                                                                                                                                                                                                                                                                                                                                                                                                                                                                                |            |                         |              | -  | <del></del>                        |             |            |               | -75.00           |
|---------------|-----------------------|---------------------------------|--------------------------------------------------------------------------------------------------------------------------------------------------------------------------------------------------------------------------------------------------------------------------------------------------------------------------------------------------------------------------------------------------------------------------------------------------------------------------------------------------------------------------------------------------------------------------------------------------------------------------------------------------------------------------------------------------------------------------------------------------------------------------------------------------------------------------------------------------------------------------------------------------------------------------------------------------------------------------------------------------------------------------------------------------------------------------------------------------------------------------------------------------------------------------------------------------------------------------------------------------------------------------------------------------------------------------------------------------------------------------------------------------------------------------------------------------------------------------------------------------------------------------------------------------------------------------------------------------------------------------------------------------------------------------------------------------------------------------------------------------------------------------------------------------------------------------------------------------------------------------------------------------------------------------------------------------------------------------------------------------------------------------------------------------------------------------------------------------------------------------------|------------|-------------------------|--------------|----|------------------------------------|-------------|------------|---------------|------------------|
|               |                       |                                 |                                                                                                                                                                                                                                                                                                                                                                                                                                                                                                                                                                                                                                                                                                                                                                                                                                                                                                                                                                                                                                                                                                                                                                                                                                                                                                                                                                                                                                                                                                                                                                                                                                                                                                                                                                                                                                                                                                                                                                                                                                                                                                                                |            |                         |              |    |                                    |             | 8          | WEb           |                  |
|               |                       |                                 |                                                                                                                                                                                                                                                                                                                                                                                                                                                                                                                                                                                                                                                                                                                                                                                                                                                                                                                                                                                                                                                                                                                                                                                                                                                                                                                                                                                                                                                                                                                                                                                                                                                                                                                                                                                                                                                                                                                                                                                                                                                                                                                                |            |                         |              |    | MEP FLOOR                          |             |            | - 2           | mercial 80%      |
|               |                       |                                 |                                                                                                                                                                                                                                                                                                                                                                                                                                                                                                                                                                                                                                                                                                                                                                                                                                                                                                                                                                                                                                                                                                                                                                                                                                                                                                                                                                                                                                                                                                                                                                                                                                                                                                                                                                                                                                                                                                                                                                                                                                                                                                                                |            |                         |              |    |                                    |             | L25_       | -             | (III)            |
|               |                       |                                 |                                                                                                                                                                                                                                                                                                                                                                                                                                                                                                                                                                                                                                                                                                                                                                                                                                                                                                                                                                                                                                                                                                                                                                                                                                                                                                                                                                                                                                                                                                                                                                                                                                                                                                                                                                                                                                                                                                                                                                                                                                                                                                                                |            |                         |              |    | Holiday Home                       |             | L24        |               |                  |
|               |                       |                                 |                                                                                                                                                                                                                                                                                                                                                                                                                                                                                                                                                                                                                                                                                                                                                                                                                                                                                                                                                                                                                                                                                                                                                                                                                                                                                                                                                                                                                                                                                                                                                                                                                                                                                                                                                                                                                                                                                                                                                                                                                                                                                                                                |            |                         |              |    | Holiday Home                       |             | L23        |               | - 47.00          |
|               |                       |                                 |                                                                                                                                                                                                                                                                                                                                                                                                                                                                                                                                                                                                                                                                                                                                                                                                                                                                                                                                                                                                                                                                                                                                                                                                                                                                                                                                                                                                                                                                                                                                                                                                                                                                                                                                                                                                                                                                                                                                                                                                                                                                                                                                |            |                         |              |    | Holiday Home                       |             | L22        |               | 7000             |
|               |                       |                                 |                                                                                                                                                                                                                                                                                                                                                                                                                                                                                                                                                                                                                                                                                                                                                                                                                                                                                                                                                                                                                                                                                                                                                                                                                                                                                                                                                                                                                                                                                                                                                                                                                                                                                                                                                                                                                                                                                                                                                                                                                                                                                                                                |            |                         |              |    | Holiday Home                       |             | L21_       |               | 10.000           |
|               |                       |                                 |                                                                                                                                                                                                                                                                                                                                                                                                                                                                                                                                                                                                                                                                                                                                                                                                                                                                                                                                                                                                                                                                                                                                                                                                                                                                                                                                                                                                                                                                                                                                                                                                                                                                                                                                                                                                                                                                                                                                                                                                                                                                                                                                |            |                         |              |    | Holiday Home                       |             | 10         | MES           | S                |
|               |                       |                                 |                                                                                                                                                                                                                                                                                                                                                                                                                                                                                                                                                                                                                                                                                                                                                                                                                                                                                                                                                                                                                                                                                                                                                                                                                                                                                                                                                                                                                                                                                                                                                                                                                                                                                                                                                                                                                                                                                                                                                                                                                                                                                                                                |            |                         |              |    | Holiday Home                       |             |            | N H           | 11 LEVELS        |
|               |                       |                                 |                                                                                                                                                                                                                                                                                                                                                                                                                                                                                                                                                                                                                                                                                                                                                                                                                                                                                                                                                                                                                                                                                                                                                                                                                                                                                                                                                                                                                                                                                                                                                                                                                                                                                                                                                                                                                                                                                                                                                                                                                                                                                                                                |            |                         |              |    |                                    |             | 167        | HOLIDAY HOMES | = 10.00          |
|               |                       |                                 |                                                                                                                                                                                                                                                                                                                                                                                                                                                                                                                                                                                                                                                                                                                                                                                                                                                                                                                                                                                                                                                                                                                                                                                                                                                                                                                                                                                                                                                                                                                                                                                                                                                                                                                                                                                                                                                                                                                                                                                                                                                                                                                                |            |                         |              |    | Holiday Home                       |             | un.        | 1             | - 15.07%         |
|               |                       |                                 |                                                                                                                                                                                                                                                                                                                                                                                                                                                                                                                                                                                                                                                                                                                                                                                                                                                                                                                                                                                                                                                                                                                                                                                                                                                                                                                                                                                                                                                                                                                                                                                                                                                                                                                                                                                                                                                                                                                                                                                                                                                                                                                                |            |                         |              |    | Holiday Home                       |             | 10         | +             | - 4000           |
|               |                       |                                 |                                                                                                                                                                                                                                                                                                                                                                                                                                                                                                                                                                                                                                                                                                                                                                                                                                                                                                                                                                                                                                                                                                                                                                                                                                                                                                                                                                                                                                                                                                                                                                                                                                                                                                                                                                                                                                                                                                                                                                                                                                                                                                                                |            |                         |              |    | Holiday Home                       |             | L16        | +             | - 4/300          |
|               |                       |                                 |                                                                                                                                                                                                                                                                                                                                                                                                                                                                                                                                                                                                                                                                                                                                                                                                                                                                                                                                                                                                                                                                                                                                                                                                                                                                                                                                                                                                                                                                                                                                                                                                                                                                                                                                                                                                                                                                                                                                                                                                                                                                                                                                |            |                         |              |    | Holiday Home                       |             | L15 \$     | +             | - 980            |
|               |                       | 88                              |                                                                                                                                                                                                                                                                                                                                                                                                                                                                                                                                                                                                                                                                                                                                                                                                                                                                                                                                                                                                                                                                                                                                                                                                                                                                                                                                                                                                                                                                                                                                                                                                                                                                                                                                                                                                                                                                                                                                                                                                                                                                                                                                | Beach Club |                         |              |    | Holiday Home                       |             | L14        | 1             | 7,5%             |
|               |                       |                                 |                                                                                                                                                                                                                                                                                                                                                                                                                                                                                                                                                                                                                                                                                                                                                                                                                                                                                                                                                                                                                                                                                                                                                                                                                                                                                                                                                                                                                                                                                                                                                                                                                                                                                                                                                                                                                                                                                                                                                                                                                                                                                                                                |            |                         | 154          |    | Holiday Home Amenities             |             | L13        | AMEN          | 91.100           |
|               |                       | 88                              | Offices                                                                                                                                                                                                                                                                                                                                                                                                                                                                                                                                                                                                                                                                                                                                                                                                                                                                                                                                                                                                                                                                                                                                                                                                                                                                                                                                                                                                                                                                                                                                                                                                                                                                                                                                                                                                                                                                                                                                                                                                                                                                                                                        |            | Food Sanitization / BOH | P15          | 05 | BOH (Kitchen)                      | 5           | L12        | 1000          | 5                |
|               |                       |                                 |                                                                                                                                                                                                                                                                                                                                                                                                                                                                                                                                                                                                                                                                                                                                                                                                                                                                                                                                                                                                                                                                                                                                                                                                                                                                                                                                                                                                                                                                                                                                                                                                                                                                                                                                                                                                                                                                                                                                                                                                                                                                                                                                |            | Residential Services    | P14M         | 04 | Residential Ser. / Staff / Offices |             | 1000000 10 |               | 1-24 168         |
| Cooling Tower |                       | 80(2)                           |                                                                                                                                                                                                                                                                                                                                                                                                                                                                                                                                                                                                                                                                                                                                                                                                                                                                                                                                                                                                                                                                                                                                                                                                                                                                                                                                                                                                                                                                                                                                                                                                                                                                                                                                                                                                                                                                                                                                                                                                                                                                                                                                |            | Residential Services    | P 14IVI      | 04 | Residential Set. / Stall / Offices | 12          | L11_ 8     | 3             |                  |
|               |                       |                                 | Banquet Hall                                                                                                                                                                                                                                                                                                                                                                                                                                                                                                                                                                                                                                                                                                                                                                                                                                                                                                                                                                                                                                                                                                                                                                                                                                                                                                                                                                                                                                                                                                                                                                                                                                                                                                                                                                                                                                                                                                                                                                                                                                                                                                                   | 8          | Prefunction             | P14          | 03 | Prefunction                        | 9009        | 140        | PRE           | 2                |
|               | 7- 1                  |                                 |                                                                                                                                                                                                                                                                                                                                                                                                                                                                                                                                                                                                                                                                                                                                                                                                                                                                                                                                                                                                                                                                                                                                                                                                                                                                                                                                                                                                                                                                                                                                                                                                                                                                                                                                                                                                                                                                                                                                                                                                                                                                                                                                |            | Tarana and a second     |              |    |                                    | -           | L10        |               | 75,000           |
| Chiller       |                       |                                 |                                                                                                                                                                                                                                                                                                                                                                                                                                                                                                                                                                                                                                                                                                                                                                                                                                                                                                                                                                                                                                                                                                                                                                                                                                                                                                                                                                                                                                                                                                                                                                                                                                                                                                                                                                                                                                                                                                                                                                                                                                                                                                                                | 107 P      | Holiday Home            | P13          |    | MEP FLOOR                          |             | 4          | WED           | - Company (1907) |
|               |                       |                                 |                                                                                                                                                                                                                                                                                                                                                                                                                                                                                                                                                                                                                                                                                                                                                                                                                                                                                                                                                                                                                                                                                                                                                                                                                                                                                                                                                                                                                                                                                                                                                                                                                                                                                                                                                                                                                                                                                                                                                                                                                                                                                                                                | 95 P       | Holiday Home            | P12          | 02 |                                    |             | L09        | -             | 100.00           |
| Generator     |                       |                                 |                                                                                                                                                                                                                                                                                                                                                                                                                                                                                                                                                                                                                                                                                                                                                                                                                                                                                                                                                                                                                                                                                                                                                                                                                                                                                                                                                                                                                                                                                                                                                                                                                                                                                                                                                                                                                                                                                                                                                                                                                                                                                                                                | 118 P      | Holiday Home            | P11          | 01 | Adrenaline Zone Lobby              |             | L08        | ADR           | 1000             |
| - Contraction |                       | Freehold                        |                                                                                                                                                                                                                                                                                                                                                                                                                                                                                                                                                                                                                                                                                                                                                                                                                                                                                                                                                                                                                                                                                                                                                                                                                                                                                                                                                                                                                                                                                                                                                                                                                                                                                                                                                                                                                                                                                                                                                                                                                                                                                                                                | 133 P      | Holiday Home            | P10          |    | Retail                             |             | 9          |               | 1000             |
|               |                       |                                 |                                                                                                                                                                                                                                                                                                                                                                                                                                                                                                                                                                                                                                                                                                                                                                                                                                                                                                                                                                                                                                                                                                                                                                                                                                                                                                                                                                                                                                                                                                                                                                                                                                                                                                                                                                                                                                                                                                                                                                                                                                                                                                                                | 141 P      | Freehold                | P09          | -  |                                    |             | L07 3      | -             | 75,000           |
|               |                       | Freehold                        | 1000                                                                                                                                                                                                                                                                                                                                                                                                                                                                                                                                                                                                                                                                                                                                                                                                                                                                                                                                                                                                                                                                                                                                                                                                                                                                                                                                                                                                                                                                                                                                                                                                                                                                                                                                                                                                                                                                                                                                                                                                                                                                                                                           | 140 P      | Penthouse               | P08          |    | Retail                             |             | L06        | 1             | 12,79%           |
|               | -                     | an Indian at                    | Company of the Compan | 141 P      | Penthouse               | P07          |    | Retail                             |             | L05        | 4             |                  |
|               | 7,00                  | Beach Club                      | Night Club                                                                                                                                                                                                                                                                                                                                                                                                                                                                                                                                                                                                                                                                                                                                                                                                                                                                                                                                                                                                                                                                                                                                                                                                                                                                                                                                                                                                                                                                                                                                                                                                                                                                                                                                                                                                                                                                                                                                                                                                                                                                                                                     | 138 P      | Offices                 | P06          |    | Retail                             |             | L04_       | RETAIL        | 7LEVELS          |
|               | Hotel                 | Observation/Adrenaline          | Fig. Box                                                                                                                                                                                                                                                                                                                                                                                                                                                                                                                                                                                                                                                                                                                                                                                                                                                                                                                                                                                                                                                                                                                                                                                                                                                                                                                                                                                                                                                                                                                                                                                                                                                                                                                                                                                                                                                                                                                                                                                                                                                                                                                       | 139 P      | Night Club              | P05<br>P04   | -  |                                    |             |            |               | 12 411           |
| Ramps Access  | Hotel                 | Observation/Adrenaline<br>Hotel | Fine Ulning                                                                                                                                                                                                                                                                                                                                                                                                                                                                                                                                                                                                                                                                                                                                                                                                                                                                                                                                                                                                                                                                                                                                                                                                                                                                                                                                                                                                                                                                                                                                                                                                                                                                                                                                                                                                                                                                                                                                                                                                                                                                                                                    | 138 P      | Retail<br>Banquet Hall  | P04          |    | Retail                             |             | L03        | -             | - 10065          |
|               |                       | riotei                          |                                                                                                                                                                                                                                                                                                                                                                                                                                                                                                                                                                                                                                                                                                                                                                                                                                                                                                                                                                                                                                                                                                                                                                                                                                                                                                                                                                                                                                                                                                                                                                                                                                                                                                                                                                                                                                                                                                                                                                                                                                                                                                                                | 67 P       | Hotel                   | P02          |    | Retail                             |             | L02        | 1             | - 12,000         |
|               |                       |                                 |                                                                                                                                                                                                                                                                                                                                                                                                                                                                                                                                                                                                                                                                                                                                                                                                                                                                                                                                                                                                                                                                                                                                                                                                                                                                                                                                                                                                                                                                                                                                                                                                                                                                                                                                                                                                                                                                                                                                                                                                                                                                                                                                | 30 P       | Holiday Home            | P01          |    | Retail                             |             | L01        | 1             | 433.5            |
| Substation    | 10 3000               |                                 |                                                                                                                                                                                                                                                                                                                                                                                                                                                                                                                                                                                                                                                                                                                                                                                                                                                                                                                                                                                                                                                                                                                                                                                                                                                                                                                                                                                                                                                                                                                                                                                                                                                                                                                                                                                                                                                                                                                                                                                                                                                                                                                                |            |                         |              |    | Labbu                              |             | 9000       | LOBBY         | 1100             |
|               | and the second second |                                 |                                                                                                                                                                                                                                                                                                                                                                                                                                                                                                                                                                                                                                                                                                                                                                                                                                                                                                                                                                                                                                                                                                                                                                                                                                                                                                                                                                                                                                                                                                                                                                                                                                                                                                                                                                                                                                                                                                                                                                                                                                                                                                                                | 0P         | DROP OFF                | PG -         |    | Lobby                              |             | L00        |               | 3.000            |
|               |                       | UTILITY CORRIDOR                |                                                                                                                                                                                                                                                                                                                                                                                                                                                                                                                                                                                                                                                                                                                                                                                                                                                                                                                                                                                                                                                                                                                                                                                                                                                                                                                                                                                                                                                                                                                                                                                                                                                                                                                                                                                                                                                                                                                                                                                                                                                                                                                                | 11 P       | Freehold                | PB01         |    | MEP FLOOR                          |             | 0 2000     |               |                  |
|               | 15                    |                                 |                                                                                                                                                                                                                                                                                                                                                                                                                                                                                                                                                                                                                                                                                                                                                                                                                                                                                                                                                                                                                                                                                                                                                                                                                                                                                                                                                                                                                                                                                                                                                                                                                                                                                                                                                                                                                                                                                                                                                                                                                                                                                                                                | 18 P       | Freehold                | PB02         |    |                                    | non-Mothins | 900        |               | 100              |
|               |                       |                                 |                                                                                                                                                                                                                                                                                                                                                                                                                                                                                                                                                                                                                                                                                                                                                                                                                                                                                                                                                                                                                                                                                                                                                                                                                                                                                                                                                                                                                                                                                                                                                                                                                                                                                                                                                                                                                                                                                                                                                                                                                                                                                                                                | 49 P       | Freehold<br>Freehold    | PB03         |    |                                    |             |            | 4             |                  |
|               |                       |                                 |                                                                                                                                                                                                                                                                                                                                                                                                                                                                                                                                                                                                                                                                                                                                                                                                                                                                                                                                                                                                                                                                                                                                                                                                                                                                                                                                                                                                                                                                                                                                                                                                                                                                                                                                                                                                                                                                                                                                                                                                                                                                                                                                | 53 P       | Freehold                | PB04<br>PB05 |    |                                    |             |            |               |                  |
|               |                       |                                 |                                                                                                                                                                                                                                                                                                                                                                                                                                                                                                                                                                                                                                                                                                                                                                                                                                                                                                                                                                                                                                                                                                                                                                                                                                                                                                                                                                                                                                                                                                                                                                                                                                                                                                                                                                                                                                                                                                                                                                                                                                                                                                                                | 53 P       | Freehold                | PB05         |    |                                    |             |            | ı             |                  |
|               |                       |                                 |                                                                                                                                                                                                                                                                                                                                                                                                                                                                                                                                                                                                                                                                                                                                                                                                                                                                                                                                                                                                                                                                                                                                                                                                                                                                                                                                                                                                                                                                                                                                                                                                                                                                                                                                                                                                                                                                                                                                                                                                                                                                                                                                | 53 P       | Freehold                | PB07         |    |                                    |             |            |               |                  |
|               |                       |                                 |                                                                                                                                                                                                                                                                                                                                                                                                                                                                                                                                                                                                                                                                                                                                                                                                                                                                                                                                                                                                                                                                                                                                                                                                                                                                                                                                                                                                                                                                                                                                                                                                                                                                                                                                                                                                                                                                                                                                                                                                                                                                                                                                |            | Freehold                | PB08         |    |                                    |             |            | 4             |                  |
|               |                       |                                 |                                                                                                                                                                                                                                                                                                                                                                                                                                                                                                                                                                                                                                                                                                                                                                                                                                                                                                                                                                                                                                                                                                                                                                                                                                                                                                                                                                                                                                                                                                                                                                                                                                                                                                                                                                                                                                                                                                                                                                                                                                                                                                                                | 35 P       | Freehold                | PB09         |    |                                    |             |            | 4             |                  |
|               |                       |                                 |                                                                                                                                                                                                                                                                                                                                                                                                                                                                                                                                                                                                                                                                                                                                                                                                                                                                                                                                                                                                                                                                                                                                                                                                                                                                                                                                                                                                                                                                                                                                                                                                                                                                                                                                                                                                                                                                                                                                                                                                                                                                                                                                | 35 P       | Freetioid               | 1 503        |    |                                    |             |            | 46            |                  |