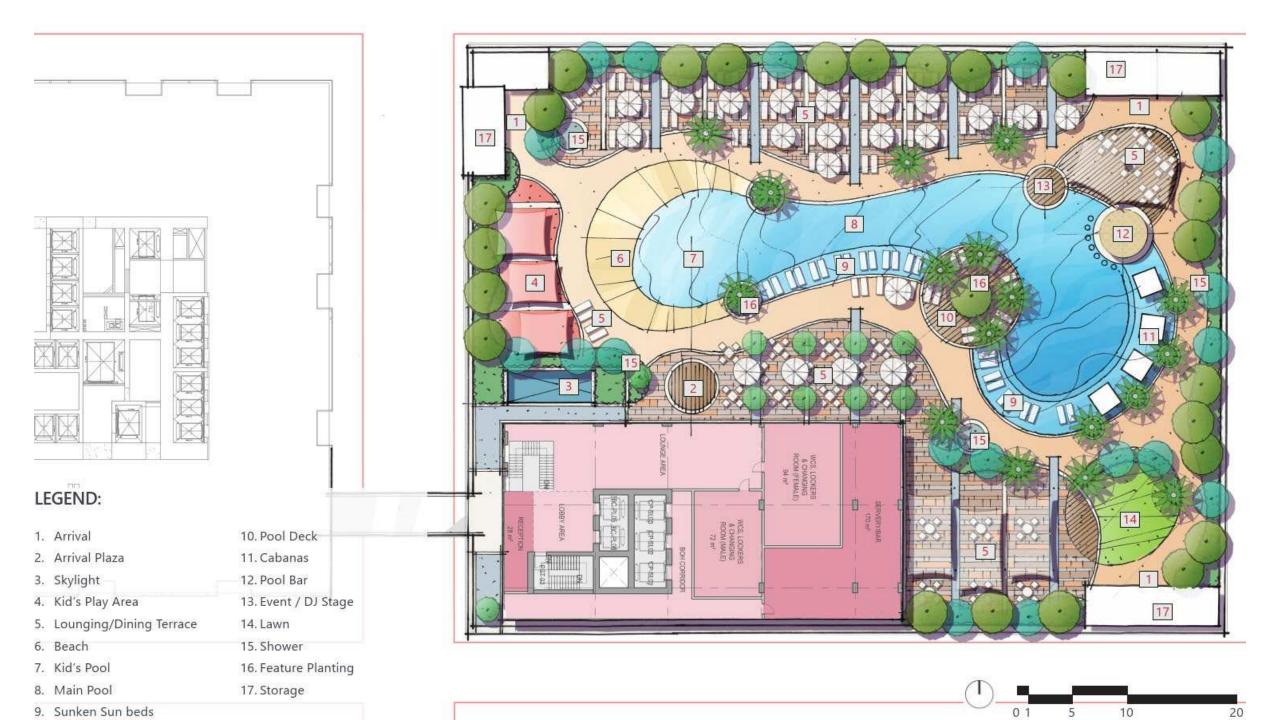

bies

**Ground Floor** 

## Apartments Lobby & Elevators





Lobbies

Penthouse Lobby & Elevators





Lobbies

Nightclub (& Adrenaline) Lobby & Elevators





Lobbies

**Ground Floor** 

Ballroom Lobby & Elevators





Lobbies

**Ground Floor** 

Hotel Lobby & Elevators





Lobbies





ELEVATION - 01

Fig. (a) St. (







ELEVATION - 01



ELEVATION - 02









## Access towards Adrenaline lobby





Retail & Double height lobby voids





2<sup>nd</sup> Fl to Level 7<sup>th</sup> Fl Retail





Residential Lobbies & Adrenaline Zone Reception







10<sup>th</sup> Floor

BallRoom Prefunction, Bridal, Children's Party Room & Toilets



10<sup>th</sup> Floor



LEVEL 125-126 HOTEL SUITES HOLIDAY HOMES

**BallRoom & Prefunction** 







13<sup>th</sup> Floor

Holiday Home Amenities





 $14^{th}\ Fl-53^{rd}\ Fl$ 

Holiday Home Apts 18 Units















































































































|    | Floors 14-53  | No. of Floors | Unit No. | Туре  | GSA (sqm) | Balcony (sqm) | Total (sqm) | Total (soft) | GRAND TOTAL (sqm) | GRAND TOTAL (sqft) |
|----|---------------|---------------|----------|-------|-----------|---------------|-------------|--------------|-------------------|--------------------|
| 1  | Holiday Homes | 40            | 1        | 2BR   | 130       | 7.5           | 137         | 1,475        | 5,480             | 58,987             |
| 2  |               | 40            | 2        | 1BR   | 74        | 0             | 74          | 791          | 2,940             | 31,646             |
| 3