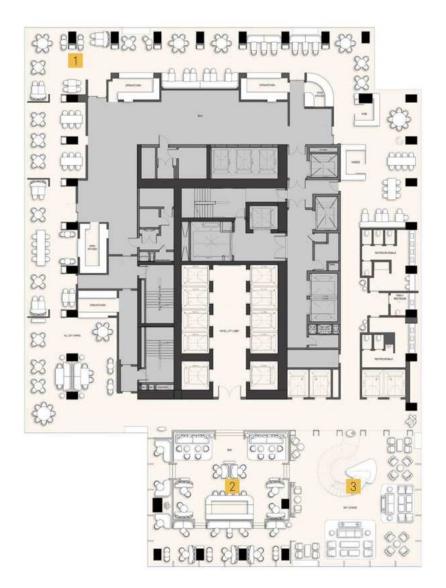

## BURJ AZIZI

|               |                       |                                 |                                                                                                                                                                                                                                                                                                                                                                                                                                                                                                                                                                                                                                                                                                                                                                                                                                                                                                                                                                                                                                                                                                                                                                                                                                                                                                                                                                                                                                                                                                                                                                                                                                                                                                                                                                                                                                                                                                                                                                                                                                                                                                                                |            |                         |              | -  | <del></del>                        |             |            |               | -75.00           |
|---------------|-----------------------|---------------------------------|--------------------------------------------------------------------------------------------------------------------------------------------------------------------------------------------------------------------------------------------------------------------------------------------------------------------------------------------------------------------------------------------------------------------------------------------------------------------------------------------------------------------------------------------------------------------------------------------------------------------------------------------------------------------------------------------------------------------------------------------------------------------------------------------------------------------------------------------------------------------------------------------------------------------------------------------------------------------------------------------------------------------------------------------------------------------------------------------------------------------------------------------------------------------------------------------------------------------------------------------------------------------------------------------------------------------------------------------------------------------------------------------------------------------------------------------------------------------------------------------------------------------------------------------------------------------------------------------------------------------------------------------------------------------------------------------------------------------------------------------------------------------------------------------------------------------------------------------------------------------------------------------------------------------------------------------------------------------------------------------------------------------------------------------------------------------------------------------------------------------------------|------------|-------------------------|--------------|----|------------------------------------|-------------|------------|---------------|------------------|
|               |                       |                                 |                                                                                                                                                                                                                                                                                                                                                                                                                                                                                                                                                                                                                                                                                                                                                                                                                                                                                                                                                                                                                                                                                                                                                                                                                                                                                                                                                                                                                                                                                                                                                                                                                                                                                                                                                                                                                                                                                                                                                                                                                                                                                                                                |            |                         |              |    |                                    |             | 8          | WEb           |                  |
|               |                       |                                 |                                                                                                                                                                                                                                                                                                                                                                                                                                                                                                                                                                                                                                                                                                                                                                                                                                                                                                                                                                                                                                                                                                                                                                                                                                                                                                                                                                                                                                                                                                                                                                                                                                                                                                                                                                                                                                                                                                                                                                                                                                                                                                                                |            |                         |              |    | MEP FLOOR                          |             |            | - 2           | mercial 80%      |
|               |                       |                                 |                                                                                                                                                                                                                                                                                                                                                                                                                                                                                                                                                                                                                                                                                                                                                                                                                                                                                                                                                                                                                                                                                                                                                                                                                                                                                                                                                                                                                                                                                                                                                                                                                                                                                                                                                                                                                                                                                                                                                                                                                                                                                                                                |            |                         |              |    |                                    |             | L25_       | -             | (III)            |
|               |                       |                                 |                                                                                                                                                                                                                                                                                                                                                                                                                                                                                                                                                                                                                                                                                                                                                                                                                                                                                                                                                                                                                                                                                                                                                                                                                                                                                                                                                                                                                                                                                                                                                                                                                                                                                                                                                                                                                                                                                                                                                                                                                                                                                                                                |            |                         |              |    | Holiday Home                       |             | L24        |               |                  |
|               |                       |                                 |                                                                                                                                                                                                                                                                                                                                                                                                                                                                                                                                                                                                                                                                                                                                                                                                                                                                                                                                                                                                                                                                                                                                                                                                                                                                                                                                                                                                                                                                                                                                                                                                                                                                                                                                                                                                                                                                                                                                                                                                                                                                                                                                |            |                         |              |    | Holiday Home                       |             | L23        |               | - 47.00          |
|               |                       |                                 |                                                                                                                                                                                                                                                                                                                                                                                                                                                                                                                                                                                                                                                                                                                                                                                                                                                                                                                                                                                                                                                                                                                                                                                                                                                                                                                                                                                                                                                                                                                                                                                                                                                                                                                                                                                                                                                                                                                                                                                                                                                                                                                                |            |                         |              |    | Holiday Home                       |             | L22        |               | 7000             |
|               |                       |                                 |                                                                                                                                                                                                                                                                                                                                                                                                                                                                                                                                                                                                                                                                                                                                                                                                                                                                                                                                                                                                                                                                                                                                                                                                                                                                                                                                                                                                                                                                                                                                                                                                                                                                                                                                                                                                                                                                                                                                                                                                                                                                                                                                |            |                         |              |    | Holiday Home                       |             | L21_       |               | 10.000           |
|               |                       |                                 |                                                                                                                                                                                                                                                                                                                                                                                                                                                                                                                                                                                                                                                                                                                                                                                                                                                                                                                                                                                                                                                                                                                                                                                                                                                                                                                                                                                                                                                                                                                                                                                                                                                                                                                                                                                                                                                                                                                                                                                                                                                                                                                                |            |                         |              |    | Holiday Home                       |             | 10         | MES           | S                |
|               |                       |                                 |                                                                                                                                                                                                                                                                                                                                                                                                                                                                                                                                                                                                                                                                                                                                                                                                                                                                                                                                                                                                                                                                                                                                                                                                                                                                                                                                                                                                                                                                                                                                                                                                                                                                                                                                                                                                                                                                                                                                                                                                                                                                                                                                |            |                         |              |    | Holiday Home                       |             |            | N H           | 11 LEVELS        |
|               |                       |                                 |                                                                                                                                                                                                                                                                                                                                                                                                                                                                                                                                                                                                                                                                                                                                                                                                                                                                                                                                                                                                                                                                                                                                                                                                                                                                                                                                                                                                                                                                                                                                                                                                                                                                                                                                                                                                                                                                                                                                                                                                                                                                                                                                |            |                         |              |    |                                    |             | 167        | HOLIDAY HOMES | = 10.00          |
|               |                       |                                 |                                                                                                                                                                                                                                                                                                                                                                                                                                                                                                                                                                                                                                                                                                                                                                                                                                                                                                                                                                                                                                                                                                                                                                                                                                                                                                                                                                                                                                                                                                                                                                                                                                                                                                                                                                                                                                                                                                                                                                                                                                                                                                                                |            |                         |              |    | Holiday Home                       |             | un.        | 1             | - 15.07%         |
|               |                       |                                 |                                                                                                                                                                                                                                                                                                                                                                                                                                                                                                                                                                                                                                                                                                                                                                                                                                                                                                                                                                                                                                                                                                                                                                                                                                                                                                                                                                                                                                                                                                                                                                                                                                                                                                                                                                                                                                                                                                                                                                                                                                                                                                                                |            |                         |              |    | Holiday Home                       |             | 10         | +             | - 4000           |
|               |                       |                                 |                                                                                                                                                                                                                                                                                                                                                                                                                                                                                                                                                                                                                                                                                                                                                                                                                                                                                                                                                                                                                                                                                                                                                                                                                                                                                                                                                                                                                                                                                                                                                                                                                                                                                                                                                                                                                                                                                                                                                                                                                                                                                                                                |            |                         |              |    | Holiday Home                       |             | L16        | +             | - 4/300          |
|               |                       |                                 |                                                                                                                                                                                                                                                                                                                                                                                                                                                                                                                                                                                                                                                                                                                                                                                                                                                                                                                                                                                                                                                                                                                                                                                                                                                                                                                                                                                                                                                                                                                                                                                                                                                                                                                                                                                                                                                                                                                                                                                                                                                                                                                                |            |                         |              |    | Holiday Home                       |             | L15 \$     | +             | - 980            |
|               |                       | 88                              |                                                                                                                                                                                                                                                                                                                                                                                                                                                                                                                                                                                                                                                                                                                                                                                                                                                                                                                                                                                                                                                                                                                                                                                                                                                                                                                                                                                                                                                                                                                                                                                                                                                                                                                                                                                                                                                                                                                                                                                                                                                                                                                                | Beach Club |                         |              |    | Holiday Home                       |             | L14        | 1             | 7,5%             |
|               |                       |                                 |                                                                                                                                                                                                                                                                                                                                                                                                                                                                                                                                                                                                                                                                                                                                                                                                                                                                                                                                                                                                                                                                                                                                                                                                                                                                                                                                                                                                                                                                                                                                                                                                                                                                                                                                                                                                                                                                                                                                                                                                                                                                                                                                |            |                         | 154          |    | Holiday Home Amenities             |             | L13        | AMEN          | 91.100           |
|               |                       | 88                              | Offices                                                                                                                                                                                                                                                                                                                                                                                                                                                                                                                                                                                                                                                                                                                                                                                                                                                                                                                                                                                                                                                                                                                                                                                                                                                                                                                                                                                                                                                                                                                                                                                                                                                                                                                                                                                                                                                                                                                                                                                                                                                                                                                        |            | Food Sanitization / BOH | P15          | 05 | BOH (Kitchen)                      | 5           | L12        | 1000          | 5                |
|               |                       |                                 |                                                                                                                                                                                                                                                                                                                                                                                                                                                                                                                                                                                                                                                                                                                                                                                                                                                                                                                                                                                                                                                                                                                                                                                                                                                                                                                                                                                                                                                                                                                                                                                                                                                                                                                                                                                                                                                                                                                                                                                                                                                                                                                                |            | Residential Services    | P14M         | 04 | Residential Ser. / Staff / Offices |             | 1000000 10 |               | 1-24 168         |
| Cooling Tower |                       | 80(2)                           |                                                                                                                                                                                                                                                                                                                                                                                                                                                                                                                                                                                                                                                                                                                                                                                                                                                                                                                                                                                                                                                                                                                                                                                                                                                                                                                                                                                                                                                                                                                                                                                                                                                                                                                                                                                                                                                                                                                                                                                                                                                                                                                                |            | Residential Services    | P 14IVI      | 04 | Residential Set. / Stall / Offices | 12          | L11_ 8     | 3             |                  |
|               |                       |                                 | Banquet Hall                                                                                                                                                                                                                                                                                                                                                                                                                                                                                                                                                                                                                                                                                                                                                                                                                                                                                                                                                                                                                                                                                                                                                                                                                                                                                                                                                                                                                                                                                                                                                                                                                                                                                                                                                                                                                                                                                                                                                                                                                                                                                                                   | 8          | Prefunction             | P14          | 03 | Prefunction                        | 9009        | 140        | PRE           | 2                |
|               | 7- 1                  |                                 |                                                                                                                                                                                                                                                                                                                                                                                                                                                                                                                                                                                                                                                                                                                                                                                                                                                                                                                                                                                                                                                                                                                                                                                                                                                                                                                                                                                                                                                                                                                                                                                                                                                                                                                                                                                                                                                                                                                                                                                                                                                                                                                                |            | Tarana and a second     |              |    |                                    | -           | L10        |               | 75,000           |
| Chiller       |                       |                                 |                                                                                                                                                                                                                                                                                                                                                                                                                                                                                                                                                                                                                                                                                                                                                                                                                                                                                                                                                                                                                                                                                                                                                                                                                                                                                                                                                                                                                                                                                                                                                                                                                                                                                                                                                                                                                                                                                                                                                                                                                                                                                                                                | 107 P      | Holiday Home            | P13          |    | MEP FLOOR                          |             | 4          | WED           | - Company (1907) |
|               |                       |                                 |                                                                                                                                                                                                                                                                                                                                                                                                                                                                                                                                                                                                                                                                                                                                                                                                                                                                                                                                                                                                                                                                                                                                                                                                                                                                                                                                                                                                                                                                                                                                                                                                                                                                                                                                                                                                                                                                                                                                                                                                                                                                                                                                | 95 P       | Holiday Home            | P12          | 02 |                                    |             | L09        | -             | 100.00           |
| Generator     |                       |                                 |                                                                                                                                                                                                                                                                                                                                                                                                                                                                                                                                                                                                                                                                                                                                                                                                                                                                                                                                                                                                                                                                                                                                                                                                                                                                                                                                                                                                                                                                                                                                                                                                                                                                                                                                                                                                                                                                                                                                                                                                                                                                                                                                | 118 P      | Holiday Home            | P11          | 01 | Adrenaline Zone Lobby              |             | L08        | ADR           | 1000             |
| - Contraction |                       | Freehold                        |                                                                                                                                                                                                                                                                                                                                                                                                                                                                                                                                                                                                                                                                                                                                                                                                                                                                                                                                                                                                                                                                                                                                                                                                                                                                                                                                                                                                                                                                                                                                                                                                                                                                                                                                                                                                                                                                                                                                                                                                                                                                                                                                | 133 P      | Holiday Home            | P10          |    | Retail                             |             | 9          |               | 1000             |
|               |                       |                                 |                                                                                                                                                                                                                                                                                                                                                                                                                                                                                                                                                                                                                                                                                                                                                                                                                                                                                                                                                                                                                                                                                                                                                                                                                                                                                                                                                                                                                                                                                                                                                                                                                                                                                                                                                                                                                                                                                                                                                                                                                                                                                                                                | 141 P      | Freehold                | P09          | -  |                                    |             | L07 3      | -             | 75,000           |
|               |                       | Freehold                        | 1000                                                                                                                                                                                                                                                                                                                                                                                                                                                                                                                                                                                                                                                                                                                                                                                                                                                                                                                                                                                                                                                                                                                                                                                                                                                                                                                                                                                                                                                                                                                                                                                                                                                                                                                                                                                                                                                                                                                                                                                                                                                                                                                           | 140 P      | Penthouse               | P08          |    | Retail                             |             | L06        | 1             | 12,79%           |
|               | -                     | an Indian at                    | Company of the Compan | 141 P      | Penthouse               | P07          |    | Retail                             |             | L05        | 4             |                  |
|               | 7,00                  | Beach Club                      | Night Club                                                                                                                                                                                                                                                                                                                                                                                                                                                                                                                                                                                                                                                                                                                                                                                                                                                                                                                                                                                                                                                                                                                                                                                                                                                                                                                                                                                                                                                                                                                                                                                                                                                                                                                                                                                                                                                                                                                                                                                                                                                                                                                     | 138 P      | Offices                 | P06          |    | Retail                             |             | L04_       | RETAIL        | 7LEVELS          |
|               | Hotel                 | Observation/Adrenaline          | Fig. Box                                                                                                                                                                                                                                                                                                                                                                                                                                                                                                                                                                                                                                                                                                                                                                                                                                                                                                                                                                                                                                                                                                                                                                                                                                                                                                                                                                                                                                                                                                                                                                                                                                                                                                                                                                                                                                                                                                                                                                                                                                                                                                                       | 139 P      | Night Club              | P05<br>P04   | -  |                                    |             |            |               | 12 411           |
| Ramps Access  | Hotel                 | Observation/Adrenaline<br>Hotel | Fine Ulning                                                                                                                                                                                                                                                                                                                                                                                                                                                                                                                                                                                                                                                                                                                                                                                                                                                                                                                                                                                                                                                                                                                                                                                                                                                                                                                                                                                                                                                                                                                                                                                                                                                                                                                                                                                                                                                                                                                                                                                                                                                                                                                    | 138 P      | Retail<br>Banquet Hall  | P04          |    | Retail                             |             | L03        | -             | - 10065          |
|               |                       | riotei                          |                                                                                                                                                                                                                                                                                                                                                                                                                                                                                                                                                                                                                                                                                                                                                                                                                                                                                                                                                                                                                                                                                                                                                                                                                                                                                                                                                                                                                                                                                                                                                                                                                                                                                                                                                                                                                                                                                                                                                                                                                                                                                                                                | 67 P       | Hotel                   | P02          |    | Retail                             |             | L02        | 1             | - 12,000         |
|               |                       |                                 |                                                                                                                                                                                                                                                                                                                                                                                                                                                                                                                                                                                                                                                                                                                                                                                                                                                                                                                                                                                                                                                                                                                                                                                                                                                                                                                                                                                                                                                                                                                                                                                                                                                                                                                                                                                                                                                                                                                                                                                                                                                                                                                                | 30 P       | Holiday Home            | P01          |    | Retail                             |             | L01        | 1             | 433.5            |
| Substation    | 10 3000               |                                 |                                                                                                                                                                                                                                                                                                                                                                                                                                                                                                                                                                                                                                                                                                                                                                                                                                                                                                                                                                                                                                                                                                                                                                                                                                                                                                                                                                                                                                                                                                                                                                                                                                                                                                                                                                                                                                                                                                                                                                                                                                                                                                                                |            |                         |              |    | Labbu                              |             | 9000       | LOBBY         | 1100             |
|               | and the second second |                                 |                                                                                                                                                                                                                                                                                                                                                                                                                                                                                                                                                                                                                                                                                                                                                                                                                                                                                                                                                                                                                                                                                                                                                                                                                                                                                                                                                                                                                                                                                                                                                                                                                                                                                                                                                                                                                                                                                                                                                                                                                                                                                                                                | 0P         | DROP OFF                | PG -         |    | Lobby                              |             | L00        |               | 3.000            |
|               |                       | UTILITY CORRIDOR                |                                                                                                                                                                                                                                                                                                                                                                                                                                                                                                                                                                                                                                                                                                                                                                                                                                                                                                                                                                                                                                                                                                                                                                                                                                                                                                                                                                                                                                                                                                                                                                                                                                                                                                                                                                                                                                                                                                                                                                                                                                                                                                                                | 11 P       | Freehold                | PB01         |    | MEP FLOOR                          |             | 0 2000     |               |                  |
|               | 15                    |                                 |                                                                                                                                                                                                                                                                                                                                                                                                                                                                                                                                                                                                                                                                                                                                                                                                                                                                                                                                                                                                                                                                                                                                                                                                                                                                                                                                                                                                                                                                                                                                                                                                                                                                                                                                                                                                                                                                                                                                                                                                                                                                                                                                | 18 P       | Freehold                | PB02         |    |                                    | non-Mothins | 900        |               | 100              |
|               |                       |                                 |                                                                                                                                                                                                                                                                                                                                                                                                                                                                                                                                                                                                                                                                                                                                                                                                                                                                                                                                                                                                                                                                                                                                                                                                                                                                                                                                                                                                                                                                                                                                                                                                                                                                                                                                                                                                                                                                                                                                                                                                                                                                                                                                | 49 P       | Freehold<br>Freehold    | PB03         |    |                                    |             |            | 4             |                  |
|               |                       |                                 |                                                                                                                                                                                                                                                                                                                                                                                                                                                                                                                                                                                                                                                                                                                                                                                                                                                                                                                                                                                                                                                                                                                                                                                                                                                                                                                                                                                                                                                                                                                                                                                                                                                                                                                                                                                                                                                                                                                                                                                                                                                                                                                                | 53 P       | Freehold                | PB04<br>PB05 |    |                                    |             |            |               |                  |
|               |                       |                                 |                                                                                                                                                                                                                                                                                                                                                                                                                                                                                                                                                                                                                                                                                                                                                                                                                                                                                                                                                                                                                                                                                                                                                                                                                                                                                                                                                                                                                                                                                                                                                                                                                                                                                                                                                                                                                                                                                                                                                                                                                                                                                                                                | 53 P       | Freehold                | PB05         |    |                                    |             |            | ı             |                  |
|               |                       |                                 |                                                                                                                                                                                                                                                                                                                                                                                                                                                                                                                                                                                                                                                                                                                                                                                                                                                                                                                                                                                                                                                                                                                                                                                                                                                                                                                                                                                                                                                                                                                                                                                                                                                                                                                                                                                                                                                                                                                                                                                                                                                                                                                                | 53 P       | Freehold                | PB07         |    |                                    |             |            |               |                  |
|               |                       |                                 |                                                                                                                                                                                                                                                                                                                                                                                                                                                                                                                                                                                                                                                                                                                                                                                                                                                                                                                                                                                                                                                                                                                                                                                                                                                                                                                                                                                                                                                                                                                                                                                                                                                                                                                                                                                                                                                                                                                                                                                                                                                                                                                                |            | Freehold                | PB08         |    |                                    |             |            | 4             |                  |
|               |                       |                                 |                                                                                                                                                                                                                                                                                                                                                                                                                                                                                                                                                                                                                                                                                                                                                                                                                                                                                                                                                                                                                                                                                                                                                                                                                                                                                                                                                                                                                                                                                                                                                                                                                                                                                                                                                                                                                                                                                                                                                                                                                                                                                                                                | 35 P       | Freehold                | PB09         |    |                                    |             |            | 4             |                  |
|               |                       |                                 |                                                                                                                                                                                                                                                                                                                                                                                                                                                                                                                                                                                                                                                                                                                                                                                                                                                                                                                                                                                                                                                                                                                                                                                                                                                                                                                                                                                                                                                                                                                                                                                                                                                                                                                                                                                                                                                                                                                                                                                                                                                                                                                                | 35 P       | Freetioid               | 1 503        |    |                                    |             |            | 46            |                  |