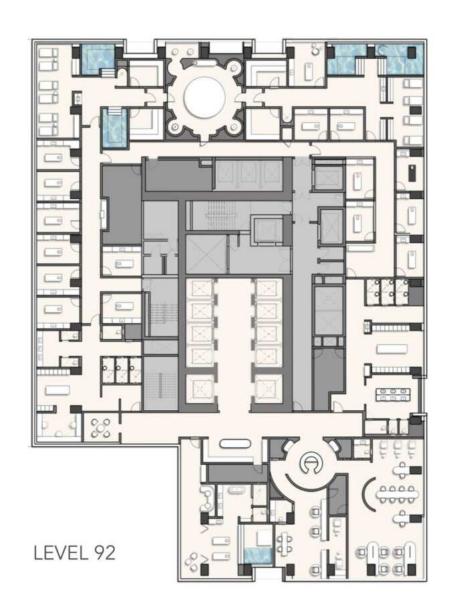

## BURJ AZIZI

|               |                       |                                 |                                                                                                                                                                                                                                                                                                                                                                                                                                                                                                                                                                                                                                                                                                                                                                                                                                                                                                                                                                                                                                                                                                                                                                                                                                                                                                                                                                                                                                                                                                                                                                                                                                                                                                                                                                                                                                                                                                                                                                                                                                                                                                                                |            |                         |              | -  | <del></del>                        |             |            |               | -75.00           |
|---------------|-----------------------|---------------------------------|--------------------------------------------------------------------------------------------------------------------------------------------------------------------------------------------------------------------------------------------------------------------------------------------------------------------------------------------------------------------------------------------------------------------------------------------------------------------------------------------------------------------------------------------------------------------------------------------------------------------------------------------------------------------------------------------------------------------------------------------------------------------------------------------------------------------------------------------------------------------------------------------------------------------------------------------------------------------------------------------------------------------------------------------------------------------------------------------------------------------------------------------------------------------------------------------------------------------------------------------------------------------------------------------------------------------------------------------------------------------------------------------------------------------------------------------------------------------------------------------------------------------------------------------------------------------------------------------------------------------------------------------------------------------------------------------------------------------------------------------------------------------------------------------------------------------------------------------------------------------------------------------------------------------------------------------------------------------------------------------------------------------------------------------------------------------------------------------------------------------------------|------------|-------------------------|--------------|----|------------------------------------|-------------|------------|---------------|------------------|
|               |                       |                                 |                                                                                                                                                                                                                                                                                                                                                                                                                                                                                                                                                                                                                                                                                                                                                                                                                                                                                                                                                                                                                                                                                                                                                                                                                                                                                                                                                                                                                                                                                                                                                                                                                                                                                                                                                                                                                                                                                                                                                                                                                                                                                                                                |            |                         |              |    |                                    |             | 8          | WEb           |                  |
|               |                       |                                 |                                                                                                                                                                                                                                                                                                                                                                                                                                                                                                                                                                                                                                                                                                                                                                                                                                                                                                                                                                                                                                                                                                                                                                                                                                                                                                                                                                                                                                                                                                                                                                                                                                                                                                                                                                                                                                                                                                                                                                                                                                                                                                                                |            |                         |              |    | MEP FLOOR                          |             |            | - 2           | mercial 80%      |
|               |                       |                                 |                                                                                                                                                                                                                                                                                                                                                                                                                                                                                                                                                                                                                                                                                                                                                                                                                                                                                                                                                                                                                                                                                                                                                                                                                                                                                                                                                                                                                                                                                                                                                                                                                                                                                                                                                                                                                                                                                                                                                                                                                                                                                                                                |            |                         |              |    |                                    |             | L25_       | -             | (III)            |
|               |                       |                                 |                                                                                                                                                                                                                                                                                                                                                                                                                                                                                                                                                                                                                                                                                                                                                                                                                                                                                                                                                                                                                                                                                                                                                                                                                                                                                                                                                                                                                                                                                                                                                                                                                                                                                                                                                                                                                                                                                                                                                                                                                                                                                                                                |            |                         |              |    | Holiday Home                       |             | L24        |               |                  |
|               |                       |                                 |                                                                                                                                                                                                                                                                                                                                                                                                                                                                                                                                                                                                                                                                                                                                                                                                                                                                                                                                                                                                                                                                                                                                                                                                                                                                                                                                                                                                                                                                                                                                                                                                                                                                                                                                                                                                                                                                                                                                                                                                                                                                                                                                |            |                         |              |    | Holiday Home                       |             | L23        |               | - 47.00          |
|               |                       |                                 |                                                                                                                                                                                                                                                                                                                                                                                                                                                                                                                                                                                                                                                                                                                                                                                                                                                                                                                                                                                                                                                                                                                                                                                                                                                                                                                                                                                                                                                                                                                                                                                                                                                                                                                                                                                                                                                                                                                                                                                                                                                                                                                                |            |                         |              |    | Holiday Home                       |             | L22        |               | 7000             |
|               |                       |                                 |                                                                                                                                                                                                                                                                                                                                                                                                                                                                                                                                                                                                                                                                                                                                                                                                                                                                                                                                                                                                                                                                                                                                                                                                                                                                                                                                                                                                                                                                                                                                                                                                                                                                                                                                                                                                                                                                                                                                                                                                                                                                                                                                |            |                         |              |    | Holiday Home                       |             | L21_       |               | 10.000           |
|               |                       |                                 |                                                                                                                                                                                                                                                                                                                                                                                                                                                                                                                                                                                                                                                                                                                                                                                                                                                                                                                                                                                                                                                                                                                                                                                                                                                                                                                                                                                                                                                                                                                                                                                                                                                                                                                                                                                                                                                                                                                                                                                                                                                                                                                                |            |                         |              |    | Holiday Home                       |             | 10         | MES           | S                |
|               |                       |                                 |                                                                                                                                                                                                                                                                                                                                                                                                                                                                                                                                                                                                                                                                                                                                                                                                                                                                                                                                                                                                                                                                                                                                                                                                                                                                                                                                                                                                                                                                                                                                                                                                                                                                                                                                                                                                                                                                                                                                                                                                                                                                                                                                |            |                         |              |    | Holiday Home                       |             |            | N H           | 11 LEVELS        |
|               |                       |                                 |                                                                                                                                                                                                                                                                                                                                                                                                                                                                                                                                                                                                                                                                                                                                                                                                                                                                                                                                                                                                                                                                                                                                                                                                                                                                                                                                                                                                                                                                                                                                                                                                                                                                                                                                                                                                                                                                                                                                                                                                                                                                                                                                |            |                         |              |    |                                    |             | 167        | HOLIDAY HOMES | = 10.00          |
|               |                       |                                 |                                                                                                                                                                                                                                                                                                                                                                                                                                                                                                                                                                                                                                                                                                                                                                                                                                                                                                                                                                                                                                                                                                                                                                                                                                                                                                                                                                                                                                                                                                                                                                                                                                                                                                                                                                                                                                                                                                                                                                                                                                                                                                                                |            |                         |              |    | Holiday Home                       |             | un.        | 1             | - 15.07%         |
|               |                       |                                 |                                                                                                                                                                                                                                                                                                                                                                                                                                                                                                                                                                                                                                                                                                                                                                                                                                                                                                                                                                                                                                                                                                                                                                                                                                                                                                                                                                                                                                                                                                                                                                                                                                                                                                                                                                                                                                                                                                                                                                                                                                                                                                                                |            |                         |              |    | Holiday Home                       |             | 10         | +             | - 4000           |
|               |                       |                                 |                                                                                                                                                                                                                                                                                                                                                                                                                                                                                                                                                                                                                                                                                                                                                                                                                                                                                                                                                                                                                                                                                                                                                                                                                                                                                                                                                                                                                                                                                                                                                                                                                                                                                                                                                                                                                                                                                                                                                                                                                                                                                                                                |            |                         |              |    | Holiday Home                       |             | L16        | +             | - 4/300          |
|               |                       |                                 |                                                                                                                                                                                                                                                                                                                                                                                                                                                                                                                                                                                                                                                                                                                                                                                                                                                                                                                                                                                                                                                                                                                                                                                                                                                                                                                                                                                                                                                                                                                                                                                                                                                                                                                                                                                                                                                                                                                                                                                                                                                                                                                                |            |                         |              |    | Holiday Home                       |             | L15 \$     | +             | - 980            |
|               |                       | 88                              |                                                                                                                                                                                                                                                                                                                                                                                                                                                                                                                                                                                                                                                                                                                                                                                                                                                                                                                                                                                                                                                                                                                                                                                                                                                                                                                                                                                                                                                                                                                                                                                                                                                                                                                                                                                                                                                                                                                                                                                                                                                                                                                                | Beach Club |                         |              |    | Holiday Home                       |             | L14        | 1             | 7,5%             |
|               |                       |                                 |                                                                                                                                                                                                                                                                                                                                                                                                                                                                                                                                                                                                                                                                                                                                                                                                                                                                                                                                                                                                                                                                                                                                                                                                                                                                                                                                                                                                                                                                                                                                                                                                                                                                                                                                                                                                                                                                                                                                                                                                                                                                                                                                |            |                         | 154          |    | Holiday Home Amenities             |             | L13        | AMEN          | 91.100           |
|               |                       | 88                              | Offices                                                                                                                                                                                                                                                                                                                                                                                                                                                                                                                                                                                                                                                                                                                                                                                                                                                                                                                                                                                                                                                                                                                                                                                                                                                                                                                                                                                                                                                                                                                                                                                                                                                                                                                                                                                                                                                                                                                                                                                                                                                                                                                        |            | Food Sanitization / BOH | P15          | 05 | BOH (Kitchen)                      | 5           | L12        | 1000          | 5                |
|               |                       |                                 |                                                                                                                                                                                                                                                                                                                                                                                                                                                                                                                                                                                                                                                                                                                                                                                                                                                                                                                                                                                                                                                                                                                                                                                                                                                                                                                                                                                                                                                                                                                                                                                                                                                                                                                                                                                                                                                                                                                                                                                                                                                                                                                                |            | Residential Services    | P14M         | 04 | Residential Ser. / Staff / Offices |             | 1000000 10 |               | 1-24 168         |
| Cooling Tower |                       | 80(2)                           |                                                                                                                                                                                                                                                                                                                                                                                                                                                                                                                                                                                                                                                                                                                                                                                                                                                                                                                                                                                                                                                                                                                                                                                                                                                                                                                                                                                                                                                                                                                                                                                                                                                                                                                                                                                                                                                                                                                                                                                                                                                                                                                                |            | Residential Services    | P 14IVI      | 04 | Residential Set. / Stall / Offices | 12          | L11_ 8     | 3             |                  |
|               |                       |                                 | Banquet Hall                                                                                                                                                                                                                                                                                                                                                                                                                                                                                                                                                                                                                                                                                                                                                                                                                                                                                                                                                                                                                                                                                                                                                                                                                                                                                                                                                                                                                                                                                                                                                                                                                                                                                                                                                                                                                                                                                                                                                                                                                                                                                                                   | 8          | Prefunction             | P14          | 03 | Prefunction                        | 9009        | 140        | PRE           | 2                |
|               | 7- 1                  |                                 |                                                                                                                                                                                                                                                                                                                                                                                                                                                                                                                                                                                                                                                                                                                                                                                                                                                                                                                                                                                                                                                                                                                                                                                                                                                                                                                                                                                                                                                                                                                                                                                                                                                                                                                                                                                                                                                                                                                                                                                                                                                                                                                                |            | Tarana and a second     |              |    |                                    | -           | L10        |               | 75,000           |
| Chiller       |                       |                                 |                                                                                                                                                                                                                                                                                                                                                                                                                                                                                                                                                                                                                                                                                                                                                                                                                                                                                                                                                                                                                                                                                                                                                                                                                                                                                                                                                                                                                                                                                                                                                                                                                                                                                                                                                                                                                                                                                                                                                                                                                                                                                                                                | 107 P      | Holiday Home            | P13          |    | MEP FLOOR                          |             | 4          | WED           | - Company (1907) |
|               |                       |                                 |                                                                                                                                                                                                                                                                                                                                                                                                                                                                                                                                                                                                                                                                                                                                                                                                                                                                                                                                                                                                                                                                                                                                                                                                                                                                                                                                                                                                                                                                                                                                                                                                                                                                                                                                                                                                                                                                                                                                                                                                                                                                                                                                | 95 P       | Holiday Home            | P12          | 02 |                                    |             | L09        | -             | 100.00           |
| Generator     |                       |                                 |                                                                                                                                                                                                                                                                                                                                                                                                                                                                                                                                                                                                                                                                                                                                                                                                                                                                                                                                                                                                                                                                                                                                                                                                                                                                                                                                                                                                                                                                                                                                                                                                                                                                                                                                                                                                                                                                                                                                                                                                                                                                                                                                | 118 P      | Holiday Home            | P11          | 01 | Adrenaline Zone Lobby              |             | L08        | ADR           | 1000             |
| - Contraction |                       | Freehold                        |                                                                                                                                                                                                                                                                                                                                                                                                                                                                                                                                                                                                                                                                                                                                                                                                                                                                                                                                                                                                                                                                                                                                                                                                                                                                                                                                                                                                                                                                                                                                                                                                                                                                                                                                                                                                                                                                                                                                                                                                                                                                                                                                | 133 P      | Holiday Home            | P10          |    | Retail                             |             | 9          |               | 1000             |
|               |                       |                                 |                                                                                                                                                                                                                                                                                                                                                                                                                                                                                                                                                                                                                                                                                                                                                                                                                                                                                                                                                                                                                                                                                                                                                                                                                                                                                                                                                                                                                                                                                                                                                                                                                                                                                                                                                                                                                                                                                                                                                                                                                                                                                                                                | 141 P      | Freehold                | P09          | -  |                                    |             | L07 3      | -             | 75,000           |
|               |                       | Freehold                        | 1000                                                                                                                                                                                                                                                                                                                                                                                                                                                                                                                                                                                                                                                                                                                                                                                                                                                                                                                                                                                                                                                                                                                                                                                                                                                                                                                                                                                                                                                                                                                                                                                                                                                                                                                                                                                                                                                                                                                                                                                                                                                                                                                           | 140 P      | Penthouse               | P08          |    | Retail                             |             | L06        | 1             | 12,79%           |
|               | -                     | an Indian at                    | Company of the Compan | 141 P      | Penthouse               | P07          |    | Retail                             |             | L05        | 4             |                  |
|               | 7,00                  | Beach Club                      | Night Club                                                                                                                                                                                                                                                                                                                                                                                                                                                                                                                                                                                                                                                                                                                                                                                                                                                                                                                                                                                                                                                                                                                                                                                                                                                                                                                                                                                                                                                                                                                                                                                                                                                                                                                                                                                                                                                                                                                                                                                                                                                                                                                     | 138 P      | Offices                 | P06          |    | Retail                             |             | L04_       | RETAIL        | 7LEVELS          |
|               | Hotel                 | Observation/Adrenaline          | Fig. Box                                                                                                                                                                                                                                                                                                                                                                                                                                                                                                                                                                                                                                                                                                                                                                                                                                                                                                                                                                                                                                                                                                                                                                                                                                                                                                                                                                                                                                                                                                                                                                                                                                                                                                                                                                                                                                                                                                                                                                                                                                                                                                                       | 139 P      | Night Club              | P05<br>P04   | -  |                                    |             |            |               | 12 411           |
| Ramps Access  | Hotel                 | Observation/Adrenaline<br>Hotel | Fine Ulning                                                                                                                                                                                                                                                                                                                                                                                                                                                                                                                                                                                                                                                                                                                                                                                                                                                                                                                                                                                                                                                                                                                                                                                                                                                                                                                                                                                                                                                                                                                                                                                                                                                                                                                                                                                                                                                                                                                                                                                                                                                                                                                    | 138 P      | Retail<br>Banquet Hall  | P04          |    | Retail                             |             | L03        | -             | - 10065          |
|               |                       | riotei                          |                                                                                                                                                                                                                                                                                                                                                                                                                                                                                                                                                                                                                                                                                                                                                                                                                                                                                                                                                                                                                                                                                                                                                                                                                                                                                                                                                                                                                                                                                                                                                                                                                                                                                                                                                                                                                                                                                                                                                                                                                                                                                                                                | 67 P       | Hotel                   | P02          |    | Retail                             |             | L02        | 1             | - 12,000         |
|               |                       |                                 |                                                                                                                                                                                                                                                                                                                                                                                                                                                                                                                                                                                                                                                                                                                                                                                                                                                                                                                                                                                                                                                                                                                                                                                                                                                                                                                                                                                                                                                                                                                                                                                                                                                                                                                                                                                                                                                                                                                                                                                                                                                                                                                                | 30 P       | Holiday Home            | P01          |    | Retail                             |             | L01        | 1             | 433.5            |
| Substation    | 10 3000               |                                 |                                                                                                                                                                                                                                                                                                                                                                                                                                                                                                                                                                                                                                                                                                                                                                                                                                                                                                                                                                                                                                                                                                                                                                                                                                                                                                                                                                                                                                                                                                                                                                                                                                                                                                                                                                                                                                                                                                                                                                                                                                                                                                                                |            |                         |              |    | Labbu                              |             | 9000       | LOBBY         | 1100             |
|               | and the second second |                                 |                                                                                                                                                                                                                                                                                                                                                                                                                                                                                                                                                                                                                                                                                                                                                                                                                                                                                                                                                                                                                                                                                                                                                                                                                                                                                                                                                                                                                                                                                                                                                                                                                                                                                                                                                                                                                                                                                                                                                                                                                                                                                                                                | 0P         | DROP OFF                | PG -         |    | Lobby                              |             | L00        |               | 3.000            |
|               |                       | UTILITY CORRIDOR                |                                                                                                                                                                                                                                                                                                                                                                                                                                                                                                                                                                                                                                                                                                                                                                                                                                                                                                                                                                                                                                                                                                                                                                                                                                                                                                                                                                                                                                                                                                                                                                                                                                                                                                                                                                                                                                                                                                                                                                                                                                                                                                                                | 11 P       | Freehold                | PB01         |    | MEP FLOOR                          |             | 0 2000     |               |                  |
|               | 15                    |                                 |                                                                                                                                                                                                                                                                                                                                                                                                                                                                                                                                                                                                                                                                                                                                                                                                                                                                                                                                                                                                                                                                                                                                                                                                                                                                                                                                                                                                                                                                                                                                                                                                                                                                                                                                                                                                                                                                                                                                                                                                                                                                                                                                | 18 P       | Freehold                | PB02         |    |                                    | non-Mothins | 900        |               | 100              |
|               |                       |                                 |                                                                                                                                                                                                                                                                                                                                                                                                                                                                                                                                                                                                                                                                                                                                                                                                                                                                                                                                                                                                                                                                                                                                                                                                                                                                                                                                                                                                                                                                                                                                                                                                                                                                                                                                                                                                                                                                                                                                                                                                                                                                                                                                | 49 P       | Freehold<br>Freehold    | PB03         |    |                                    |             |            | 4             |                  |
|               |                       |                                 |                                                                                                                                                                                                                                                                                                                                                                                                                                                                                                                                                                                                                                                                                                                                                                                                                                                                                                                                                                                                                                                                                                                                                                                                                                                                                                                                                                                                                                                                                                                                                                                                                                                                                                                                                                                                                                                                                                                                                                                                                                                                                                                                | 53 P       | Freehold                | PB04<br>PB05 |    |                                    |             |            |               |                  |
|               |                       |                                 |                                                                                                                                                                                                                                                                                                                                                                                                                                                                                                                                                                                                                                                                                                                                                                                                                                                                                                                                                                                                                                                                                                                                                                                                                                                                                                                                                                                                                                                                                                                                                                                                                                                                                                                                                                                                                                                                                                                                                                                                                                                                                                                                | 53 P       | Freehold                | PB05         |    |                                    |             |            | ı             |                  |
|               |                       |                                 |                                                                                                                                                                                                                                                                                                                                                                                                                                                                                                                                                                                                                                                                                                                                                                                                                                                                                                                                                                                                                                                                                                                                                                                                                                                                                                                                                                                                                                                                                                                                                                                                                                                                                                                                                                                                                                                                                                                                                                                                                                                                                                                                | 53 P       | Freehold                | PB07         |    |                                    |             |            |               |                  |
|               |                       |                                 |                                                                                                                                                                                                                                                                                                                                                                                                                                                                                                                                                                                                                                                                                                                                                                                                                                                                                                                                                                                                                                                                                                                                                                                                                                                                                                                                                                                                                                                                                                                                                                                                                                                                                                                                                                                                                                                                                                                                                                                                                                                                                                                                |            | Freehold                | PB08         |    |                                    |             |            | 4             |                  |
|               |                       |                                 |                                                                                                                                                                                                                                                                                                                                                                                                                                                                                                                                                                                                                                                                                                                                                                                                                                                                                                                                                                                                                                                                                                                                                                                                                                                                                                                                                                                                                                                                                                                                                                                                                                                                                                                                                                                                                                                                                                                                                                                                                                                                                                                                | 35 P       | Freehold                | PB09         |    |                                    |             |            | 4             |                  |
|               |                       |                                 |                                                                                                                                                                                                                                                                                                                                                                                                                                                                                                                                                                                                                                                                                                                                                                                                                                                                                                                                                                                                                                                                                                                                                                                                                                                                                                                                                                                                                                                                                                                                                                                                                                                                                                                                                                                                                                                                                                                                                                                                                                                                                                                                | 35 P       | Freetioid               | 1 503        |    |                                    |             |            | 46            |                  |