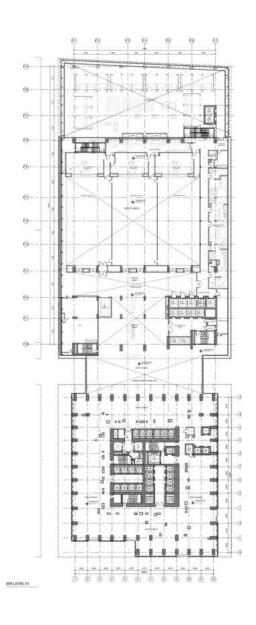

## BURJ AZIZI

|               |                       |                                 |                                                                                                                                                                                                                                                                                                                                                                                                                                                                                                                                                                                                                                                                                                                                                                                                                                                                                                                                                                                                                                                                                                                                                                                                                                                                                                                                                                                                                                                                                                                                                                                                                                                                                                                                                                                                                                                                                                                                                                                                                                                                                                                                |            |                         |              | -  | <del></del>                        |             |            |               | -75.00           |
|---------------|-----------------------|---------------------------------|--------------------------------------------------------------------------------------------------------------------------------------------------------------------------------------------------------------------------------------------------------------------------------------------------------------------------------------------------------------------------------------------------------------------------------------------------------------------------------------------------------------------------------------------------------------------------------------------------------------------------------------------------------------------------------------------------------------------------------------------------------------------------------------------------------------------------------------------------------------------------------------------------------------------------------------------------------------------------------------------------------------------------------------------------------------------------------------------------------------------------------------------------------------------------------------------------------------------------------------------------------------------------------------------------------------------------------------------------------------------------------------------------------------------------------------------------------------------------------------------------------------------------------------------------------------------------------------------------------------------------------------------------------------------------------------------------------------------------------------------------------------------------------------------------------------------------------------------------------------------------------------------------------------------------------------------------------------------------------------------------------------------------------------------------------------------------------------------------------------------------------|------------|-------------------------|--------------|----|------------------------------------|-------------|------------|---------------|------------------|
|               |                       |                                 |                                                                                                                                                                                                                                                                                                                                                                                                                                                                                                                                                                                                                                                                                                                                                                                                                                                                                                                                                                                                                                                                                                                                                                                                                                                                                                                                                                                                                                                                                                                                                                                                                                                                                                                                                                                                                                                                                                                                                                                                                                                                                                                                |            |                         |              |    |                                    |             | 8          | WEb           |                  |
|               |                       |                                 |                                                                                                                                                                                                                                                                                                                                                                                                                                                                                                                                                                                                                                                                                                                                                                                                                                                                                                                                                                                                                                                                                                                                                                                                                                                                                                                                                                                                                                                                                                                                                                                                                                                                                                                                                                                                                                                                                                                                                                                                                                                                                                                                |            |                         |              |    | MEP FLOOR                          |             |            | - 2           | mercial 80%      |
|               |                       |                                 |                                                                                                                                                                                                                                                                                                                                                                                                                                                                                                                                                                                                                                                                                                                                                                                                                                                                                                                                                                                                                                                                                                                                                                                                                                                                                                                                                                                                                                                                                                                                                                                                                                                                                                                                                                                                                                                                                                                                                                                                                                                                                                                                |            |                         |              |    |                                    |             | L25_       | -             | (III)            |
|               |                       |                                 |                                                                                                                                                                                                                                                                                                                                                                                                                                                                                                                                                                                                                                                                                                                                                                                                                                                                                                                                                                                                                                                                                                                                                                                                                                                                                                                                                                                                                                                                                                                                                                                                                                                                                                                                                                                                                                                                                                                                                                                                                                                                                                                                |            |                         |              |    | Holiday Home                       |             | L24        |               |                  |
|               |                       |                                 |                                                                                                                                                                                                                                                                                                                                                                                                                                                                                                                                                                                                                                                                                                                                                                                                                                                                                                                                                                                                                                                                                                                                                                                                                                                                                                                                                                                                                                                                                                                                                                                                                                                                                                                                                                                                                                                                                                                                                                                                                                                                                                                                |            |                         |              |    | Holiday Home                       |             | L23        |               | - 47.00          |
|               |                       |                                 |                                                                                                                                                                                                                                                                                                                                                                                                                                                                                                                                                                                                                                                                                                                                                                                                                                                                                                                                                                                                                                                                                                                                                                                                                                                                                                                                                                                                                                                                                                                                                                                                                                                                                                                                                                                                                                                                                                                                                                                                                                                                                                                                |            |                         |              |    | Holiday Home                       |             | L22        |               | 7000             |
|               |                       |                                 |                                                                                                                                                                                                                                                                                                                                                                                                                                                                                                                                                                                                                                                                                                                                                                                                                                                                                                                                                                                                                                                                                                                                                                                                                                                                                                                                                                                                                                                                                                                                                                                                                                                                                                                                                                                                                                                                                                                                                                                                                                                                                                                                |            |                         |              |    | Holiday Home                       |             | L21_       |               | 10.000           |
|               |                       |                                 |                                                                                                                                                                                                                                                                                                                                                                                                                                                                                                                                                                                                                                                                                                                                                                                                                                                                                                                                                                                                                                                                                                                                                                                                                                                                                                                                                                                                                                                                                                                                                                                                                                                                                                                                                                                                                                                                                                                                                                                                                                                                                                                                |            |                         |              |    | Holiday Home                       |             | 10         | MES           | S                |
|               |                       |                                 |                                                                                                                                                                                                                                                                                                                                                                                                                                                                                                                                                                                                                                                                                                                                                                                                                                                                                                                                                                                                                                                                                                                                                                                                                                                                                                                                                                                                                                                                                                                                                                                                                                                                                                                                                                                                                                                                                                                                                                                                                                                                                                                                |            |                         |              |    | Holiday Home                       |             |            | N H           | 11 LEVELS        |
|               |                       |                                 |                                                                                                                                                                                                                                                                                                                                                                                                                                                                                                                                                                                                                                                                                                                                                                                                                                                                                                                                                                                                                                                                                                                                                                                                                                                                                                                                                                                                                                                                                                                                                                                                                                                                                                                                                                                                                                                                                                                                                                                                                                                                                                                                |            |                         |              |    |                                    |             | 167        | HOLIDAY HOMES | = 10.00          |
|               |                       |                                 |                                                                                                                                                                                                                                                                                                                                                                                                                                                                                                                                                                                                                                                                                                                                                                                                                                                                                                                                                                                                                                                                                                                                                                                                                                                                                                                                                                                                                                                                                                                                                                                                                                                                                                                                                                                                                                                                                                                                                                                                                                                                                                                                |            |                         |              |    | Holiday Home                       |             | un.        | 1             | - 15.07%         |
|               |                       |                                 |                                                                                                                                                                                                                                                                                                                                                                                                                                                                                                                                                                                                                                                                                                                                                                                                                                                                                                                                                                                                                                                                                                                                                                                                                                                                                                                                                                                                                                                                                                                                                                                                                                                                                                                                                                                                                                                                                                                                                                                                                                                                                                                                |            |                         |              |    | Holiday Home                       |             | 10         | +             | - 4000           |
|               |                       |                                 |                                                                                                                                                                                                                                                                                                                                                                                                                                                                                                                                                                                                                                                                                                                                                                                                                                                                                                                                                                                                                                                                                                                                                                                                                                                                                                                                                                                                                                                                                                                                                                                                                                                                                                                                                                                                                                                                                                                                                                                                                                                                                                                                |            |                         |              |    | Holiday Home                       |             | L16        | +             | - 4/300          |
|               |                       |                                 |                                                                                                                                                                                                                                                                                                                                                                                                                                                                                                                                                                                                                                                                                                                                                                                                                                                                                                                                                                                                                                                                                                                                                                                                                                                                                                                                                                                                                                                                                                                                                                                                                                                                                                                                                                                                                                                                                                                                                                                                                                                                                                                                |            |                         |              |    | Holiday Home                       |             | L15 \$     | +             | - 980            |
|               |                       | 88                              |                                                                                                                                                                                                                                                                                                                                                                                                                                                                                                                                                                                                                                                                                                                                                                                                                                                                                                                                                                                                                                                                                                                                                                                                                                                                                                                                                                                                                                                                                                                                                                                                                                                                                                                                                                                                                                                                                                                                                                                                                                                                                                                                | Beach Club |                         |              |    | Holiday Home                       |             | L14        | 1             | 7,5%             |
|               |                       |                                 |                                                                                                                                                                                                                                                                                                                                                                                                                                                                                                                                                                                                                                                                                                                                                                                                                                                                                                                                                                                                                                                                                                                                                                                                                                                                                                                                                                                                                                                                                                                                                                                                                                                                                                                                                                                                                                                                                                                                                                                                                                                                                                                                |            |                         | 154          |    | Holiday Home Amenities             |             | L13        | AMEN          | 91.100           |
|               |                       | 88                              | Offices                                                                                                                                                                                                                                                                                                                                                                                                                                                                                                                                                                                                                                                                                                                                                                                                                                                                                                                                                                                                                                                                                                                                                                                                                                                                                                                                                                                                                                                                                                                                                                                                                                                                                                                                                                                                                                                                                                                                                                                                                                                                                                                        |            | Food Sanitization / BOH | P15          | 05 | BOH (Kitchen)                      | 5           | L12        | 1000          | 5                |
|               |                       |                                 |                                                                                                                                                                                                                                                                                                                                                                                                                                                                                                                                                                                                                                                                                                                                                                                                                                                                                                                                                                                                                                                                                                                                                                                                                                                                                                                                                                                                                                                                                                                                                                                                                                                                                                                                                                                                                                                                                                                                                                                                                                                                                                                                |            | Residential Services    | P14M         | 04 | Residential Ser. / Staff / Offices |             | 1000000 10 |               | 1-24 168         |
| Cooling Tower |                       | 80(2)                           |                                                                                                                                                                                                                                                                                                                                                                                                                                                                                                                                                                                                                                                                                                                                                                                                                                                                                                                                                                                                                                                                                                                                                                                                                                                                                                                                                                                                                                                                                                                                                                                                                                                                                                                                                                                                                                                                                                                                                                                                                                                                                                                                |            | Residential Services    | P 14IVI      | 04 | Residential Set. / Stall / Offices | 12          | L11_ 8     | 3             |                  |
|               |                       |                                 | Banquet Hall                                                                                                                                                                                                                                                                                                                                                                                                                                                                                                                                                                                                                                                                                                                                                                                                                                                                                                                                                                                                                                                                                                                                                                                                                                                                                                                                                                                                                                                                                                                                                                                                                                                                                                                                                                                                                                                                                                                                                                                                                                                                                                                   | 8          | Prefunction             | P14          | 03 | Prefunction                        | 9009        | 140        | PRE           | 2                |
|               | 7- 1                  |                                 |                                                                                                                                                                                                                                                                                                                                                                                                                                                                                                                                                                                                                                                                                                                                                                                                                                                                                                                                                                                                                                                                                                                                                                                                                                                                                                                                                                                                                                                                                                                                                                                                                                                                                                                                                                                                                                                                                                                                                                                                                                                                                                                                |            | Tarana and a second     |              |    |                                    | -           | L10        |               | 75,000           |
| Chiller       |                       |                                 |                                                                                                                                                                                                                                                                                                                                                                                                                                                                                                                                                                                                                                                                                                                                                                                                                                                                                                                                                                                                                                                                                                                                                                                                                                                                                                                                                                                                                                                                                                                                                                                                                                                                                                                                                                                                                                                                                                                                                                                                                                                                                                                                | 107 P      | Holiday Home            | P13          |    | MEP FLOOR                          |             | 4          | WED           | - Company (1907) |
|               |                       |                                 |                                                                                                                                                                                                                                                                                                                                                                                                                                                                                                                                                                                                                                                                                                                                                                                                                                                                                                                                                                                                                                                                                                                                                                                                                                                                                                                                                                                                                                                                                                                                                                                                                                                                                                                                                                                                                                                                                                                                                                                                                                                                                                                                | 95 P       | Holiday Home            | P12          | 02 |                                    |             | L09        | -             | 100.00           |
| Generator     |                       |                                 |                                                                                                                                                                                                                                                                                                                                                                                                                                                                                                                                                                                                                                                                                                                                                                                                                                                                                                                                                                                                                                                                                                                                                                                                                                                                                                                                                                                                                                                                                                                                                                                                                                                                                                                                                                                                                                                                                                                                                                                                                                                                                                                                | 118 P      | Holiday Home            | P11          | 01 | Adrenaline Zone Lobby              |             | L08        | ADR           | 1000             |
| - Contraction |                       | Freehold                        |                                                                                                                                                                                                                                                                                                                                                                                                                                                                                                                                                                                                                                                                                                                                                                                                                                                                                                                                                                                                                                                                                                                                                                                                                                                                                                                                                                                                                                                                                                                                                                                                                                                                                                                                                                                                                                                                                                                                                                                                                                                                                                                                | 133 P      | Holiday Home            | P10          |    | Retail                             |             | 9          |               | 1000             |
|               |                       |                                 |                                                                                                                                                                                                                                                                                                                                                                                                                                                                                                                                                                                                                                                                                                                                                                                                                                                                                                                                                                                                                                                                                                                                                                                                                                                                                                                                                                                                                                                                                                                                                                                                                                                                                                                                                                                                                                                                                                                                                                                                                                                                                                                                | 141 P      | Freehold                | P09          | -  |                                    |             | L07 3      | -             | 75,000           |
|               |                       | Freehold                        | 1000                                                                                                                                                                                                                                                                                                                                                                                                                                                                                                                                                                                                                                                                                                                                                                                                                                                                                                                                                                                                                                                                                                                                                                                                                                                                                                                                                                                                                                                                                                                                                                                                                                                                                                                                                                                                                                                                                                                                                                                                                                                                                                                           | 140 P      | Penthouse               | P08          |    | Retail                             |             | L06        | 1             | 12,79%           |
|               | -                     | an Indian at                    | Company of the Compan | 141 P      | Penthouse               | P07          |    | Retail                             |             | L05        | 4             |                  |
|               | 7,00                  | Beach Club                      | Night Club                                                                                                                                                                                                                                                                                                                                                                                                                                                                                                                                                                                                                                                                                                                                                                                                                                                                                                                                                                                                                                                                                                                                                                                                                                                                                                                                                                                                                                                                                                                                                                                                                                                                                                                                                                                                                                                                                                                                                                                                                                                                                                                     | 138 P      | Offices                 | P06          |    | Retail                             |             | L04_       | RETAIL        | 7LEVELS          |
|               | Hotel                 | Observation/Adrenaline          | Fig. Box                                                                                                                                                                                                                                                                                                                                                                                                                                                                                                                                                                                                                                                                                                                                                                                                                                                                                                                                                                                                                                                                                                                                                                                                                                                                                                                                                                                                                                                                                                                                                                                                                                                                                                                                                                                                                                                                                                                                                                                                                                                                                                                       | 139 P      | Night Club              | P05<br>P04   | -  |                                    |             |            |               | 12 411           |
| Ramps Access  | Hotel                 | Observation/Adrenaline<br>Hotel | Fine Ulning                                                                                                                                                                                                                                                                                                                                                                                                                                                                                                                                                                                                                                                                                                                                                                                                                                                                                                                                                                                                                                                                                                                                                                                                                                                                                                                                                                                                                                                                                                                                                                                                                                                                                                                                                                                                                                                                                                                                                                                                                                                                                                                    | 138 P      | Retail<br>Banquet Hall  | P04          |    | Retail                             |             | L03        | -             | - 10065          |
|               |                       | riotei                          |                                                                                                                                                                                                                                                                                                                                                                                                                                                                                                                                                                                                                                                                                                                                                                                                                                                                                                                                                                                                                                                                                                                                                                                                                                                                                                                                                                                                                                                                                                                                                                                                                                                                                                                                                                                                                                                                                                                                                                                                                                                                                                                                | 67 P       | Hotel                   | P02          |    | Retail                             |             | L02        | 1             | - 12,000         |
|               |                       |                                 |                                                                                                                                                                                                                                                                                                                                                                                                                                                                                                                                                                                                                                                                                                                                                                                                                                                                                                                                                                                                                                                                                                                                                                                                                                                                                                                                                                                                                                                                                                                                                                                                                                                                                                                                                                                                                                                                                                                                                                                                                                                                                                                                | 30 P       | Holiday Home            | P01          |    | Retail                             |             | L01        | 1             | 433.5            |
| Substation    | 10 3000               |                                 |                                                                                                                                                                                                                                                                                                                                                                                                                                                                                                                                                                                                                                                                                                                                                                                                                                                                                                                                                                                                                                                                                                                                                                                                                                                                                                                                                                                                                                                                                                                                                                                                                                                                                                                                                                                                                                                                                                                                                                                                                                                                                                                                |            |                         |              |    | Labbu                              |             | 9000       | LOBBY         | 1100             |
|               | and the second second |                                 |                                                                                                                                                                                                                                                                                                                                                                                                                                                                                                                                                                                                                                                                                                                                                                                                                                                                                                                                                                                                                                                                                                                                                                                                                                                                                                                                                                                                                                                                                                                                                                                                                                                                                                                                                                                                                                                                                                                                                                                                                                                                                                                                | 0P         | DROP OFF                | PG -         |    | Lobby                              |             | L00        |               | 3.000            |
|               |                       | UTILITY CORRIDOR                |                                                                                                                                                                                                                                                                                                                                                                                                                                                                                                                                                                                                                                                                                                                                                                                                                                                                                                                                                                                                                                                                                                                                                                                                                                                                                                                                                                                                                                                                                                                                                                                                                                                                                                                                                                                                                                                                                                                                                                                                                                                                                                                                | 11 P       | Freehold                | PB01         |    | MEP FLOOR                          |             | 0 2000     |               |                  |
|               | 15                    |                                 |                                                                                                                                                                                                                                                                                                                                                                                                                                                                                                                                                                                                                                                                                                                                                                                                                                                                                                                                                                                                                                                                                                                                                                                                                                                                                                                                                                                                                                                                                                                                                                                                                                                                                                                                                                                                                                                                                                                                                                                                                                                                                                                                | 18 P       | Freehold                | PB02         |    |                                    | non-Mothins | 900        |               | 100              |
|               |                       |                                 |                                                                                                                                                                                                                                                                                                                                                                                                                                                                                                                                                                                                                                                                                                                                                                                                                                                                                                                                                                                                                                                                                                                                                                                                                                                                                                                                                                                                                                                                                                                                                                                                                                                                                                                                                                                                                                                                                                                                                                                                                                                                                                                                | 49 P       | Freehold<br>Freehold    | PB03         |    |                                    |             |            | 4             |                  |
|               |                       |                                 |                                                                                                                                                                                                                                                                                                                                                                                                                                                                                                                                                                                                                                                                                                                                                                                                                                                                                                                                                                                                                                                                                                                                                                                                                                                                                                                                                                                                                                                                                                                                                                                                                                                                                                                                                                                                                                                                                                                                                                                                                                                                                                                                | 53 P       | Freehold                | PB04<br>PB05 |    |                                    |             |            |               |                  |
|               |                       |                                 |                                                                                                                                                                                                                                                                                                                                                                                                                                                                                                                                                                                                                                                                                                                                                                                                                                                                                                                                                                                                                                                                                                                                                                                                                                                                                                                                                                                                                                                                                                                                                                                                                                                                                                                                                                                                                                                                                                                                                                                                                                                                                                                                | 53 P       | Freehold                | PB05         |    |                                    |             |            | ı             |                  |
|               |                       |                                 |                                                                                                                                                                                                                                                                                                                                                                                                                                                                                                                                                                                                                                                                                                                                                                                                                                                                                                                                                                                                                                                                                                                                                                                                                                                                                                                                                                                                                                                                                                                                                                                                                                                                                                                                                                                                                                                                                                                                                                                                                                                                                                                                | 53 P       | Freehold                | PB07         |    |                                    |             |            |               |                  |
|               |                       |                                 |                                                                                                                                                                                                                                                                                                                                                                                                                                                                                                                                                                                                                                                                                                                                                                                                                                                                                                                                                                                                                                                                                                                                                                                                                                                                                                                                                                                                                                                                                                                                                                                                                                                                                                                                                                                                                                                                                                                                                                                                                                                                                                                                |            | Freehold                | PB08         |    |                                    |             |            | 4             |                  |
|               |                       |                                 |                                                                                                                                                                                                                                                                                                                                                                                                                                                                                                                                                                                                                                                                                                                                                                                                                                                                                                                                                                                                                                                                                                                                                                                                                                                                                                                                                                                                                                                                                                                                                                                                                                                                                                                                                                                                                                                                                                                                                                                                                                                                                                                                | 35 P       | Freehold                | PB09         |    |                                    |             |            | 4             |                  |
|               |                       |                                 |                                                                                                                                                                                                                                                                                                                                                                                                                                                                                                                                                                                                                                                                                                                                                                                                                                                                                                                                                                                                                                                                                                                                                                                                                                                                                                                                                                                                                                                                                                                                                                                                                                                                                                                                                                                                                                                                                                                                                                                                                                                                                                                                | 35 P       | Freetioid               | 1 503        |    |                                    |             |            | 46            |                  |