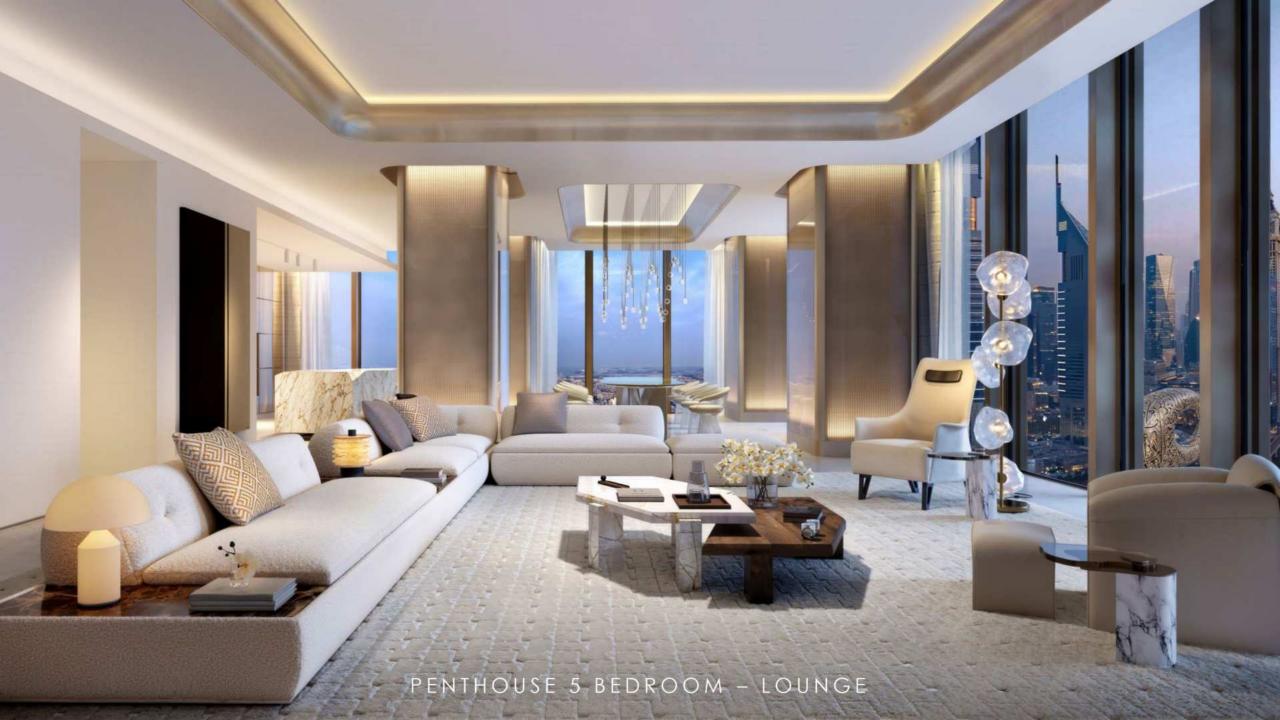

| 2,072        | 2,888             | 31,081             |
| 13 | Freehold     | 15            | 13       | 2BR   | 135       | 0             | 135         | 1,453        | 2,025             | 21,797             |
| 14 | Freehold     | 15            | 14       | 1.5BR | 102       | 0             | 102         | 1,101        | 1,535             | 16,517             |
| 15 | Freehold     | 15            | 15       | 1.5BR | 96        | 5.2           | 101         | 1,091        | 1,521             | 16,372             |
|    | TOTAL UNITS  | 225           |          |       |           |               |             |              |                   |                    |





Penthouse Amenities Revised Single Floor





72<sup>nd</sup> Fl to 88<sup>th</sup> FL

Penthouse Apts TBD













|       | Floors 72-88 | No. of Floors | Unit No. | Туре | GSA (sqm) | Balcony (sqm) | Total (sqm) | Total (soft) |       | GRAND TOTAL (sqft) |
|-------|--------------|---------------|----------|------|-----------|---------------|-------------|--------------|-------|--------------------|
| 1 Pei | nthouse      | 17            | 1        | 4BR  | 275       | 5.9           | 281         | 3,024        | 4,775 | 51,401             |
| 2 Pei | nthouse      | 17            | 2        | 3BR  | 209       | 2.7           | 212         | 2,283        | 3,606 | 38,812             |
| 3 Pei | nthouse      | 17            | 3        | 4BR  | 241       | 0             | 241         | 2,597        | 4,102 | 44,155             |
| 4 Pei | nthouse      | 17            | 4        | 2BR  | 180