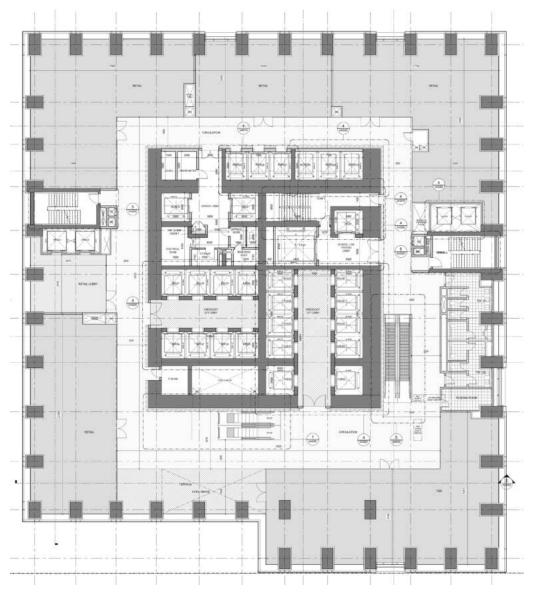

## BURJ AZIZI

|               |                       |                                 |                                                                                                                                                                                                                                                                                                                                                                                                                                                                                                                                                                                                                                                                                                                                                                                                                                                                                                                                                                                                                                                                                                                                                                                                                                                                                                                                                                                                                                                                                                                                                                                                                                                                                                                                                                                                                                                                                                                                                                                                                                                                                                                                |            |                         |              | -  | <del></del>                        |             |            |               | -75.00           |
|---------------|-----------------------|---------------------------------|--------------------------------------------------------------------------------------------------------------------------------------------------------------------------------------------------------------------------------------------------------------------------------------------------------------------------------------------------------------------------------------------------------------------------------------------------------------------------------------------------------------------------------------------------------------------------------------------------------------------------------------------------------------------------------------------------------------------------------------------------------------------------------------------------------------------------------------------------------------------------------------------------------------------------------------------------------------------------------------------------------------------------------------------------------------------------------------------------------------------------------------------------------------------------------------------------------------------------------------------------------------------------------------------------------------------------------------------------------------------------------------------------------------------------------------------------------------------------------------------------------------------------------------------------------------------------------------------------------------------------------------------------------------------------------------------------------------------------------------------------------------------------------------------------------------------------------------------------------------------------------------------------------------------------------------------------------------------------------------------------------------------------------------------------------------------------------------------------------------------------------|------------|-------------------------|--------------|----|------------------------------------|-------------|------------|---------------|------------------|
|               |                       |                                 |                                                                                                                                                                                                                                                                                                                                                                                                                                                                                                                                                                                                                                                                                                                                                                                                                                                                                                                                                                                                                                                                                                                                                                                                                                                                                                                                                                                                                                                                                                                                                                                                                                                                                                                                                                                                                                                                                                                                                                                                                                                                                                                                |            |                         |              |    |                                    |             | 8          | WEb           |                  |
|               |                       |                                 |                                                                                                                                                                                                                                                                                                                                                                                                                                                                                                                                                                                                                                                                                                                                                                                                                                                                                                                                                                                                                                                                                                                                                                                                                                                                                                                                                                                                                                                                                                                                                                                                                                                                                                                                                                                                                                                                                                                                                                                                                                                                                                                                |            |                         |              |    | MEP FLOOR                          |             |            | - 2           | mercial 80%      |
|               |                       |                                 |                                                                                                                                                                                                                                                                                                                                                                                                                                                                                                                                                                                                                                                                                                                                                                                                                                                                                                                                                                                                                                                                                                                                                                                                                                                                                                                                                                                                                                                                                                                                                                                                                                                                                                                                                                                                                                                                                                                                                                                                                                                                                                                                |            |                         |              |    |                                    |             | L25_       | -             | (III)            |
|               |                       |                                 |                                                                                                                                                                                                                                                                                                                                                                                                                                                                                                                                                                                                                                                                                                                                                                                                                                                                                                                                                                                                                                                                                                                                                                                                                                                                                                                                                                                                                                                                                                                                                                                                                                                                                                                                                                                                                                                                                                                                                                                                                                                                                                                                |            |                         |              |    | Holiday Home                       |             | L24        |               |                  |
|               |                       |                                 |                                                                                                                                                                                                                                                                                                                                                                                                                                                                                                                                                                                                                                                                                                                                                                                                                                                                                                                                                                                                                                                                                                                                                                                                                                                                                                                                                                                                                                                                                                                                                                                                                                                                                                                                                                                                                                                                                                                                                                                                                                                                                                                                |            |                         |              |    | Holiday Home                       |             | L23        |               | - 47.00          |
|               |                       |                                 |                                                                                                                                                                                                                                                                                                                                                                                                                                                                                                                                                                                                                                                                                                                                                                                                                                                                                                                                                                                                                                                                                                                                                                                                                                                                                                                                                                                                                                                                                                                                                                                                                                                                                                                                                                                                                                                                                                                                                                                                                                                                                                                                |            |                         |              |    | Holiday Home                       |             | L22        |               | 7000             |
|               |                       |                                 |                                                                                                                                                                                                                                                                                                                                                                                                                                                                                                                                                                                                                                                                                                                                                                                                                                                                                                                                                                                                                                                                                                                                                                                                                                                                                                                                                                                                                                                                                                                                                                                                                                                                                                                                                                                                                                                                                                                                                                                                                                                                                                                                |            |                         |              |    | Holiday Home                       |             | L21_       |               | 10.000           |
|               |                       |                                 |                                                                                                                                                                                                                                                                                                                                                                                                                                                                                                                                                                                                                                                                                                                                                                                                                                                                                                                                                                                                                                                                                                                                                                                                                                                                                                                                                                                                                                                                                                                                                                                                                                                                                                                                                                                                                                                                                                                                                                                                                                                                                                                                |            |                         |              |    | Holiday Home                       |             | 10         | MES           | S                |
|               |                       |                                 |                                                                                                                                                                                                                                                                                                                                                                                                                                                                                                                                                                                                                                                                                                                                                                                                                                                                                                                                                                                                                                                                                                                                                                                                                                                                                                                                                                                                                                                                                                                                                                                                                                                                                                                                                                                                                                                                                                                                                                                                                                                                                                                                |            |                         |              |    | Holiday Home                       |             |            | N H           | 11 LEVELS        |
|               |                       |                                 |                                                                                                                                                                                                                                                                                                                                                                                                                                                                                                                                                                                                                                                                                                                                                                                                                                                                                                                                                                                                                                                                                                                                                                                                                                                                                                                                                                                                                                                                                                                                                                                                                                                                                                                                                                                                                                                                                                                                                                                                                                                                                                                                |            |                         |              |    |                                    |             | 167        | HOLIDAY HOMES | = 10.00          |
|               |                       |                                 |                                                                                                                                                                                                                                                                                                                                                                                                                                                                                                                                                                                                                                                                                                                                                                                                                                                                                                                                                                                                                                                                                                                                                                                                                                                                                                                                                                                                                                                                                                                                                                                                                                                                                                                                                                                                                                                                                                                                                                                                                                                                                                                                |            |                         |              |    | Holiday Home                       |             | un.        | 1             | - 15.07%         |
|               |                       |                                 |                                                                                                                                                                                                                                                                                                                                                                                                                                                                                                                                                                                                                                                                                                                                                                                                                                                                                                                                                                                                                                                                                                                                                                                                                                                                                                                                                                                                                                                                                                                                                                                                                                                                                                                                                                                                                                                                                                                                                                                                                                                                                                                                |            |                         |              |    | Holiday Home                       |             | 10         | +             | - 4000           |
|               |                       |                                 |                                                                                                                                                                                                                                                                                                                                                                                                                                                                                                                                                                                                                                                                                                                                                                                                                                                                                                                                                                                                                                                                                                                                                                                                                                                                                                                                                                                                                                                                                                                                                                                                                                                                                                                                                                                                                                                                                                                                                                                                                                                                                                                                |            |                         |              |    | Holiday Home                       |             | L16        | +             | - 4/300          |
|               |                       |                                 |                                                                                                                                                                                                                                                                                                                                                                                                                                                                                                                                                                                                                                                                                                                                                                                                                                                                                                                                                                                                                                                                                                                                                                                                                                                                                                                                                                                                                                                                                                                                                                                                                                                                                                                                                                                                                                                                                                                                                                                                                                                                                                                                |            |                         |              |    | Holiday Home                       |             | L15 \$     | +             | - 980            |
|               |                       | 88                              |                                                                                                                                                                                                                                                                                                                                                                                                                                                                                                                                                                                                                                                                                                                                                                                                                                                                                                                                                                                                                                                                                                                                                                                                                                                                                                                                                                                                                                                                                                                                                                                                                                                                                                                                                                                                                                                                                                                                                                                                                                                                                                                                | Beach Club |                         |              |    | Holiday Home                       |             | L14        | 1             | 7,5%             |
|               |                       |                                 |                                                                                                                                                                                                                                                                                                                                                                                                                                                                                                                                                                                                                                                                                                                                                                                                                                                                                                                                                                                                                                                                                                                                                                                                                                                                                                                                                                                                                                                                                                                                                                                                                                                                                                                                                                                                                                                                                                                                                                                                                                                                                                                                |            |                         | 154          |    | Holiday Home Amenities             |             | L13        | AMEN          | 91.100           |
|               |                       | 88                              | Offices                                                                                                                                                                                                                                                                                                                                                                                                                                                                                                                                                                                                                                                                                                                                                                                                                                                                                                                                                                                                                                                                                                                                                                                                                                                                                                                                                                                                                                                                                                                                                                                                                                                                                                                                                                                                                                                                                                                                                                                                                                                                                                                        |            | Food Sanitization / BOH | P15          | 05 | BOH (Kitchen)                      | 5           | L12        | 1000          | 5                |
|               |                       |                                 |                                                                                                                                                                                                                                                                                                                                                                                                                                                                                                                                                                                                                                                                                                                                                                                                                                                                                                                                                                                                                                                                                                                                                                                                                                                                                                                                                                                                                                                                                                                                                                                                                                                                                                                                                                                                                                                                                                                                                                                                                                                                                                                                |            | Residential Services    | P14M         | 04 | Residential Ser. / Staff / Offices |             | 1000000 10 |               | 1-24 168         |
| Cooling Tower |                       | 80(2)                           |                                                                                                                                                                                                                                                                                                                                                                                                                                                                                                                                                                                                                                                                                                                                                                                                                                                                                                                                                                                                                                                                                                                                                                                                                                                                                                                                                                                                                                                                                                                                                                                                                                                                                                                                                                                                                                                                                                                                                                                                                                                                                                                                |            | Residential Services    | P 14IVI      | 04 | Residential Set. / Stall / Offices | 12          | L11_ 8     | 3             |                  |
|               |                       |                                 | Banquet Hall                                                                                                                                                                                                                                                                                                                                                                                                                                                                                                                                                                                                                                                                                                                                                                                                                                                                                                                                                                                                                                                                                                                                                                                                                                                                                                                                                                                                                                                                                                                                                                                                                                                                                                                                                                                                                                                                                                                                                                                                                                                                                                                   | 8          | Prefunction             | P14          | 03 | Prefunction                        | 9009        | 140        | PRE           | 2                |
|               | 7- 1                  |                                 |                                                                                                                                                                                                                                                                                                                                                                                                                                                                                                                                                                                                                                                                                                                                                                                                                                                                                                                                                                                                                                                                                                                                                                                                                                                                                                                                                                                                                                                                                                                                                                                                                                                                                                                                                                                                                                                                                                                                                                                                                                                                                                                                |            | Tarana and a second     |              |    |                                    | -           | L10        |               | 75,000           |
| Chiller       |                       |                                 |                                                                                                                                                                                                                                                                                                                                                                                                                                                                                                                                                                                                                                                                                                                                                                                                                                                                                                                                                                                                                                                                                                                                                                                                                                                                                                                                                                                                                                                                                                                                                                                                                                                                                                                                                                                                                                                                                                                                                                                                                                                                                                                                | 107 P      | Holiday Home            | P13          |    | MEP FLOOR                          |             | 4          | WED           | - Company (1907) |
|               |                       |                                 |                                                                                                                                                                                                                                                                                                                                                                                                                                                                                                                                                                                                                                                                                                                                                                                                                                                                                                                                                                                                                                                                                                                                                                                                                                                                                                                                                                                                                                                                                                                                                                                                                                                                                                                                                                                                                                                                                                                                                                                                                                                                                                                                | 95 P       | Holiday Home            | P12          | 02 |                                    |             | L09        | -             | 100.00           |
| Generator     |                       |                                 |                                                                                                                                                                                                                                                                                                                                                                                                                                                                                                                                                                                                                                                                                                                                                                                                                                                                                                                                                                                                                                                                                                                                                                                                                                                                                                                                                                                                                                                                                                                                                                                                                                                                                                                                                                                                                                                                                                                                                                                                                                                                                                                                | 118 P      | Holiday Home            | P11          | 01 | Adrenaline Zone Lobby              |             | L08        | ADR           | 1000             |
| - Contraction |                       | Freehold                        |                                                                                                                                                                                                                                                                                                                                                                                                                                                                                                                                                                                                                                                                                                                                                                                                                                                                                                                                                                                                                                                                                                                                                                                                                                                                                                                                                                                                                                                                                                                                                                                                                                                                                                                                                                                                                                                                                                                                                                                                                                                                                                                                | 133 P      | Holiday Home            | P10          |    | Retail                             |             | 9          |               | 1000             |
|               |                       |                                 |                                                                                                                                                                                                                                                                                                                                                                                                                                                                                                                                                                                                                                                                                                                                                                                                                                                                                                                                                                                                                                                                                                                                                                                                                                                                                                                                                                                                                                                                                                                                                                                                                                                                                                                                                                                                                                                                                                                                                                                                                                                                                                                                | 141 P      | Freehold                | P09          | -  |                                    |             | L07 3      | -             | 75,000           |
|               |                       | Freehold                        | 1000                                                                                                                                                                                                                                                                                                                                                                                                                                                                                                                                                                                                                                                                                                                                                                                                                                                                                                                                                                                                                                                                                                                                                                                                                                                                                                                                                                                                                                                                                                                                                                                                                                                                                                                                                                                                                                                                                                                                                                                                                                                                                                                           | 140 P      | Penthouse               | P08          |    | Retail                             |             | L06        | 1             | 12,79%           |
|               | -                     | an Indian at                    | Company of the Compan | 141 P      | Penthouse               | P07          |    | Retail                             |             | L05        | 4             |                  |
|               | 7,00                  | Beach Club                      | Night Club                                                                                                                                                                                                                                                                                                                                                                                                                                                                                                                                                                                                                                                                                                                                                                                                                                                                                                                                                                                                                                                                                                                                                                                                                                                                                                                                                                                                                                                                                                                                                                                                                                                                                                                                                                                                                                                                                                                                                                                                                                                                                                                     | 138 P      | Offices                 | P06          |    | Retail                             |             | L04_       | RETAIL        | 7LEVELS          |
|               | Hotel                 | Observation/Adrenaline          | Fig. Box                                                                                                                                                                                                                                                                                                                                                                                                                                                                                                                                                                                                                                                                                                                                                                                                                                                                                                                                                                                                                                                                                                                                                                                                                                                                                                                                                                                                                                                                                                                                                                                                                                                                                                                                                                                                                                                                                                                                                                                                                                                                                                                       | 139 P      | Night Club              | P05<br>P04   | -  |                                    |             |            |               | 12 411           |
| Ramps Access  | Hotel                 | Observation/Adrenaline<br>Hotel | Fine Ulning                                                                                                                                                                                                                                                                                                                                                                                                                                                                                                                                                                                                                                                                                                                                                                                                                                                                                                                                                                                                                                                                                                                                                                                                                                                                                                                                                                                                                                                                                                                                                                                                                                                                                                                                                                                                                                                                                                                                                                                                                                                                                                                    | 138 P      | Retail<br>Banquet Hall  | P04          |    | Retail                             |             | L03        | -             | - 10065          |
|               |                       | riotei                          |                                                                                                                                                                                                                                                                                                                                                                                                                                                                                                                                                                                                                                                                                                                                                                                                                                                                                                                                                                                                                                                                                                                                                                                                                                                                                                                                                                                                                                                                                                                                                                                                                                                                                                                                                                                                                                                                                                                                                                                                                                                                                                                                | 67 P       | Hotel                   | P02          |    | Retail                             |             | L02        | 1             | - 12,000         |
|               |                       |                                 |                                                                                                                                                                                                                                                                                                                                                                                                                                                                                                                                                                                                                                                                                                                                                                                                                                                                                                                                                                                                                                                                                                                                                                                                                                                                                                                                                                                                                                                                                                                                                                                                                                                                                                                                                                                                                                                                                                                                                                                                                                                                                                                                | 30 P       | Holiday Home            | P01          |    | Retail                             |             | L01        | 1             | 433.5            |
| Substation    | 10 3000               |                                 |                                                                                                                                                                                                                                                                                                                                                                                                                                                                                                                                                                                                                                                                                                                                                                                                                                                                                                                                                                                                                                                                                                                                                                                                                                                                                                                                                                                                                                                                                                                                                                                                                                                                                                                                                                                                                                                                                                                                                                                                                                                                                                                                |            |                         |              |    | Labbu                              |             | 9000       | LOBBY         | 1100             |
|               | and the second second |                                 |                                                                                                                                                                                                                                                                                                                                                                                                                                                                                                                                                                                                                                                                                                                                                                                                                                                                                                                                                                                                                                                                                                                                                                                                                                                                                                                                                                                                                                                                                                                                                                                                                                                                                                                                                                                                                                                                                                                                                                                                                                                                                                                                | 0P         | DROP OFF                | PG -         |    | Lobby                              |             | L00        |               | 3.000            |
|               |                       | UTILITY CORRIDOR                |                                                                                                                                                                                                                                                                                                                                                                                                                                                                                                                                                                                                                                                                                                                                                                                                                                                                                                                                                                                                                                                                                                                                                                                                                                                                                                                                                                                                                                                                                                                                                                                                                                                                                                                                                                                                                                                                                                                                                                                                                                                                                                                                | 11 P       | Freehold                | PB01         |    | MEP FLOOR                          |             | 0 2000     |               |                  |
|               | 15                    |                                 |                                                                                                                                                                                                                                                                                                                                                                                                                                                                                                                                                                                                                                                                                                                                                                                                                                                                                                                                                                                                                                                                                                                                                                                                                                                                                                                                                                                                                                                                                                                                                                                                                                                                                                                                                                                                                                                                                                                                                                                                                                                                                                                                | 18 P       | Freehold                | PB02         |    |                                    | non-Mothins | 900        |               | 100              |
|               |                       |                                 |                                                                                                                                                                                                                                                                                                                                                                                                                                                                                                                                                                                                                                                                                                                                                                                                                                                                                                                                                                                                                                                                                                                                                                                                                                                                                                                                                                                                                                                                                                                                                                                                                                                                                                                                                                                                                                                                                                                                                                                                                                                                                                                                | 49 P       | Freehold<br>Freehold    | PB03         |    |                                    |             |            | 4             |                  |
|               |                       |                                 |                                                                                                                                                                                                                                                                                                                                                                                                                                                                                                                                                                                                                                                                                                                                                                                                                                                                                                                                                                                                                                                                                                                                                                                                                                                                                                                                                                                                                                                                                                                                                                                                                                                                                                                                                                                                                                                                                                                                                                                                                                                                                                                                | 53 P       | Freehold                | PB04<br>PB05 |    |                                    |             |            |               |                  |
|               |                       |                                 |                                                                                                                                                                                                                                                                                                                                                                                                                                                                                                                                                                                                                                                                                                                                                                                                                                                                                                                                                                                                                                                                                                                                                                                                                                                                                                                                                                                                                                                                                                                                                                                                                                                                                                                                                                                                                                                                                                                                                                                                                                                                                                                                | 53 P       | Freehold                | PB05         |    |                                    |             |            | ı             |                  |
|               |                       |                                 |                                                                                                                                                                                                                                                                                                                                                                                                                                                                                                                                                                                                                                                                                                                                                                                                                                                                                                                                                                                                                                                                                                                                                                                                                                                                                                                                                                                                                                                                                                                                                                                                                                                                                                                                                                                                                                                                                                                                                                                                                                                                                                                                | 53 P       | Freehold                | PB07         |    |                                    |             |            |               |                  |
|               |                       |                                 |                                                                                                                                                                                                                                                                                                                                                                                                                                                                                                                                                                                                                                                                                                                                                                                                                                                                                                                                                                                                                                                                                                                                                                                                                                                                                                                                                                                                                                                                                                                                                                                                                                                                                                                                                                                                                                                                                                                                                                                                                                                                                                                                |            | Freehold                | PB08         |    |                                    |             |            | 4             |                  |
|               |                       |                                 |                                                                                                                                                                                                                                                                                                                                                                                                                                                                                                                                                                                                                                                                                                                                                                                                                                                                                                                                                                                                                                                                                                                                                                                                                                                                                                                                                                                                                                                                                                                                                                                                                                                                                                                                                                                                                                                                                                                                                                                                                                                                                                                                | 35 P       | Freehold                | PB09         |    |                                    |             |            | 4             |                  |
|               |                       |                                 |                                                                                                                                                                                                                                                                                                                                                                                                                                                                                                                                                                                                                                                                                                                                                                                                                                                                                                                                                                                                                                                                                                                                                                                                                                                                                                                                                                                                                                                                                                                                                                                                                                                                                                                                                                                                                                                                                                                                                                                                                                                                                                                                | 35 P       | Freetioid               | 1 503        |    |                                    |             |            | 46            |                  |