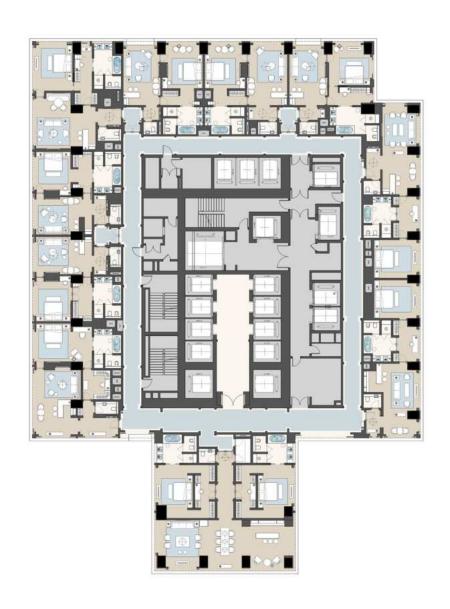

## BURJ AZIZI

|               |                       |                                 |                                                                                                                                                                                                                                                                                                                                                                                                                                                                                                                                                                                                                                                                                                                                                                                                                                                                                                                                                                                                                                                                                                                                                                                                                                                                                                                                                                                                                                                                                                                                                                                                                                                                                                                                                                                                                                                                                                                                                                                                                                                                                                                                |            |                         |              | -  | <del></del>                        |             |            |               | -75.00           |
|---------------|-----------------------|---------------------------------|--------------------------------------------------------------------------------------------------------------------------------------------------------------------------------------------------------------------------------------------------------------------------------------------------------------------------------------------------------------------------------------------------------------------------------------------------------------------------------------------------------------------------------------------------------------------------------------------------------------------------------------------------------------------------------------------------------------------------------------------------------------------------------------------------------------------------------------------------------------------------------------------------------------------------------------------------------------------------------------------------------------------------------------------------------------------------------------------------------------------------------------------------------------------------------------------------------------------------------------------------------------------------------------------------------------------------------------------------------------------------------------------------------------------------------------------------------------------------------------------------------------------------------------------------------------------------------------------------------------------------------------------------------------------------------------------------------------------------------------------------------------------------------------------------------------------------------------------------------------------------------------------------------------------------------------------------------------------------------------------------------------------------------------------------------------------------------------------------------------------------------|------------|-------------------------|--------------|----|------------------------------------|-------------|------------|---------------|------------------|
|               |                       |                                 |                                                                                                                                                                                                                                                                                                                                                                                                                                                                                                                                                                                                                                                                                                                                                                                                                                                                                                                                                                                                                                                                                                                                                                                                                                                                                                                                                                                                                                                                                                                                                                                                                                                                                                                                                                                                                                                                                                                                                                                                                                                                                                                                |            |                         |              |    |                                    |             | 8          | WEb           |                  |
|               |                       |                                 |                                                                                                                                                                                                                                                                                                                                                                                                                                                                                                                                                                                                                                                                                                                                                                                                                                                                                                                                                                                                                                                                                                                                                                                                                                                                                                                                                                                                                                                                                                                                                                                                                                                                                                                                                                                                                                                                                                                                                                                                                                                                                                                                |            |                         |              |    | MEP FLOOR                          |             |            | - 2           | mercial 80%      |
|               |                       |                                 |                                                                                                                                                                                                                                                                                                                                                                                                                                                                                                                                                                                                                                                                                                                                                                                                                                                                                                                                                                                                                                                                                                                                                                                                                                                                                                                                                                                                                                                                                                                                                                                                                                                                                                                                                                                                                                                                                                                                                                                                                                                                                                                                |            |                         |              |    |                                    |             | L25_       | -             | (III)            |
|               |                       |                                 |                                                                                                                                                                                                                                                                                                                                                                                                                                                                                                                                                                                                                                                                                                                                                                                                                                                                                                                                                                                                                                                                                                                                                                                                                                                                                                                                                                                                                                                                                                                                                                                                                                                                                                                                                                                                                                                                                                                                                                                                                                                                                                                                |            |                         |              |    | Holiday Home                       |             | L24        |               |                  |
|               |                       |                                 |                                                                                                                                                                                                                                                                                                                                                                                                                                                                                                                                                                                                                                                                                                                                                                                                                                                                                                                                                                                                                                                                                                                                                                                                                                                                                                                                                                                                                                                                                                                                                                                                                                                                                                                                                                                                                                                                                                                                                                                                                                                                                                                                |            |                         |              |    | Holiday Home                       |             | L23        |               | - 47.00          |
|               |                       |                                 |                                                                                                                                                                                                                                                                                                                                                                                                                                                                                                                                                                                                                                                                                                                                                                                                                                                                                                                                                                                                                                                                                                                                                                                                                                                                                                                                                                                                                                                                                                                                                                                                                                                                                                                                                                                                                                                                                                                                                                                                                                                                                                                                |            |                         |              |    | Holiday Home                       |             | L22        |               | 7000             |
|               |                       |                                 |                                                                                                                                                                                                                                                                                                                                                                                                                                                                                                                                                                                                                                                                                                                                                                                                                                                                                                                                                                                                                                                                                                                                                                                                                                                                                                                                                                                                                                                                                                                                                                                                                                                                                                                                                                                                                                                                                                                                                                                                                                                                                                                                |            |                         |              |    | Holiday Home                       |             | L21_       |               | 10.000           |
|               |                       |                                 |                                                                                                                                                                                                                                                                                                                                                                                                                                                                                                                                                                                                                                                                                                                                                                                                                                                                                                                                                                                                                                                                                                                                                                                                                                                                                                                                                                                                                                                                                                                                                                                                                                                                                                                                                                                                                                                                                                                                                                                                                                                                                                                                |            |                         |              |    | Holiday Home                       |             | 10         | MES           | S                |
|               |                       |                                 |                                                                                                                                                                                                                                                                                                                                                                                                                                                                                                                                                                                                                                                                                                                                                                                                                                                                                                                                                                                                                                                                                                                                                                                                                                                                                                                                                                                                                                                                                                                                                                                                                                                                                                                                                                                                                                                                                                                                                                                                                                                                                                                                |            |                         |              |    | Holiday Home                       |             |            | N H           | 11 LEVELS        |
|               |                       |                                 |                                                                                                                                                                                                                                                                                                                                                                                                                                                                                                                                                                                                                                                                                                                                                                                                                                                                                                                                                                                                                                                                                                                                                                                                                                                                                                                                                                                                                                                                                                                                                                                                                                                                                                                                                                                                                                                                                                                                                                                                                                                                                                                                |            |                         |              |    |                                    |             | 167        | HOLIDAY HOMES | = 10.00          |
|               |                       |                                 |                                                                                                                                                                                                                                                                                                                                                                                                                                                                                                                                                                                                                                                                                                                                                                                                                                                                                                                                                                                                                                                                                                                                                                                                                                                                                                                                                                                                                                                                                                                                                                                                                                                                                                                                                                                                                                                                                                                                                                                                                                                                                                                                |            |                         |              |    | Holiday Home                       |             | un.        | 1             | - 15.07%         |
|               |                       |                                 |                                                                                                                                                                                                                                                                                                                                                                                                                                                                                                                                                                                                                                                                                                                                                                                                                                                                                                                                                                                                                                                                                                                                                                                                                                                                                                                                                                                                                                                                                                                                                                                                                                                                                                                                                                                                                                                                                                                                                                                                                                                                                                                                |            |                         |              |    | Holiday Home                       |             | 10         | +             | - 4000           |
|               |                       |                                 |                                                                                                                                                                                                                                                                                                                                                                                                                                                                                                                                                                                                                                                                                                                                                                                                                                                                                                                                                                                                                                                                                                                                                                                                                                                                                                                                                                                                                                                                                                                                                                                                                                                                                                                                                                                                                                                                                                                                                                                                                                                                                                                                |            |                         |              |    | Holiday Home                       |             | L16        | +             | - 4/300          |
|               |                       |                                 |                                                                                                                                                                                                                                                                                                                                                                                                                                                                                                                                                                                                                                                                                                                                                                                                                                                                                                                                                                                                                                                                                                                                                                                                                                                                                                                                                                                                                                                                                                                                                                                                                                                                                                                                                                                                                                                                                                                                                                                                                                                                                                                                |            |                         |              |    | Holiday Home                       |             | L15 \$     | +             | - 980            |
|               |                       | 88                              |                                                                                                                                                                                                                                                                                                                                                                                                                                                                                                                                                                                                                                                                                                                                                                                                                                                                                                                                                                                                                                                                                                                                                                                                                                                                                                                                                                                                                                                                                                                                                                                                                                                                                                                                                                                                                                                                                                                                                                                                                                                                                                                                | Beach Club |                         |              |    | Holiday Home                       |             | L14        | 1             | 7,5%             |
|               |                       |                                 |                                                                                                                                                                                                                                                                                                                                                                                                                                                                                                                                                                                                                                                                                                                                                                                                                                                                                                                                                                                                                                                                                                                                                                                                                                                                                                                                                                                                                                                                                                                                                                                                                                                                                                                                                                                                                                                                                                                                                                                                                                                                                                                                |            |                         | 154          |    | Holiday Home Amenities             |             | L13        | AMEN          | 91.100           |
|               |                       | 88                              | Offices                                                                                                                                                                                                                                                                                                                                                                                                                                                                                                                                                                                                                                                                                                                                                                                                                                                                                                                                                                                                                                                                                                                                                                                                                                                                                                                                                                                                                                                                                                                                                                                                                                                                                                                                                                                                                                                                                                                                                                                                                                                                                                                        |            | Food Sanitization / BOH | P15          | 05 | BOH (Kitchen)                      | 5           | L12        | 1000          | 5                |
|               |                       |                                 |                                                                                                                                                                                                                                                                                                                                                                                                                                                                                                                                                                                                                                                                                                                                                                                                                                                                                                                                                                                                                                                                                                                                                                                                                                                                                                                                                                                                                                                                                                                                                                                                                                                                                                                                                                                                                                                                                                                                                                                                                                                                                                                                |            | Residential Services    | P14M         | 04 | Residential Ser. / Staff / Offices |             | 1000000 10 |               | 1-24 168         |
| Cooling Tower |                       | 80(2)                           |                                                                                                                                                                                                                                                                                                                                                                                                                                                                                                                                                                                                                                                                                                                                                                                                                                                                                                                                                                                                                                                                                                                                                                                                                                                                                                                                                                                                                                                                                                                                                                                                                                                                                                                                                                                                                                                                                                                                                                                                                                                                                                                                |            | Residential Services    | P 14IVI      | 04 | Residential Set. / Stall / Offices | 12          | L11_ 8     | 3             |                  |
|               |                       |                                 | Banquet Hall                                                                                                                                                                                                                                                                                                                                                                                                                                                                                                                                                                                                                                                                                                                                                                                                                                                                                                                                                                                                                                                                                                                                                                                                                                                                                                                                                                                                                                                                                                                                                                                                                                                                                                                                                                                                                                                                                                                                                                                                                                                                                                                   | 8          | Prefunction             | P14          | 03 | Prefunction                        | 9009        | 140        | PRE           | 2                |
|               | 7- 1                  |                                 |                                                                                                                                                                                                                                                                                                                                                                                                                                                                                                                                                                                                                                                                                                                                                                                                                                                                                                                                                                                                                                                                                                                                                                                                                                                                                                                                                                                                                                                                                                                                                                                                                                                                                                                                                                                                                                                                                                                                                                                                                                                                                                                                |            | Tarana and a second     |              |    |                                    | -           | L10        |               | 75,000           |
| Chiller       |                       |                                 |                                                                                                                                                                                                                                                                                                                                                                                                                                                                                                                                                                                                                                                                                                                                                                                                                                                                                                                                                                                                                                                                                                                                                                                                                                                                                                                                                                                                                                                                                                                                                                                                                                                                                                                                                                                                                                                                                                                                                                                                                                                                                                                                | 107 P      | Holiday Home            | P13          |    | MEP FLOOR                          |             | 4          | WED           | - Company (1907) |
|               |                       |                                 |                                                                                                                                                                                                                                                                                                                                                                                                                                                                                                                                                                                                                                                                                                                                                                                                                                                                                                                                                                                                                                                                                                                                                                                                                                                                                                                                                                                                                                                                                                                                                                                                                                                                                                                                                                                                                                                                                                                                                                                                                                                                                                                                | 95 P       | Holiday Home            | P12          | 02 |                                    |             | L09        | -             | 100.00           |
| Generator     |                       |                                 |                                                                                                                                                                                                                                                                                                                                                                                                                                                                                                                                                                                                                                                                                                                                                                                                                                                                                                                                                                                                                                                                                                                                                                                                                                                                                                                                                                                                                                                                                                                                                                                                                                                                                                                                                                                                                                                                                                                                                                                                                                                                                                                                | 118 P      | Holiday Home            | P11          | 01 | Adrenaline Zone Lobby              |             | L08        | ADR           | 1000             |
| - Contraction |                       | Freehold                        |                                                                                                                                                                                                                                                                                                                                                                                                                                                                                                                                                                                                                                                                                                                                                                                                                                                                                                                                                                                                                                                                                                                                                                                                                                                                                                                                                                                                                                                                                                                                                                                                                                                                                                                                                                                                                                                                                                                                                                                                                                                                                                                                | 133 P      | Holiday Home            | P10          |    | Retail                             |             | 9          |               | 1000             |
|               |                       |                                 |                                                                                                                                                                                                                                                                                                                                                                                                                                                                                                                                                                                                                                                                                                                                                                                                                                                                                                                                                                                                                                                                                                                                                                                                                                                                                                                                                                                                                                                                                                                                                                                                                                                                                                                                                                                                                                                                                                                                                                                                                                                                                                                                | 141 P      | Freehold                | P09          | -  |                                    |             | L07 3      | -             | 75,000           |
|               |                       | Freehold                        | 1000                                                                                                                                                                                                                                                                                                                                                                                                                                                                                                                                                                                                                                                                                                                                                                                                                                                                                                                                                                                                                                                                                                                                                                                                                                                                                                                                                                                                                                                                                                                                                                                                                                                                                                                                                                                                                                                                                                                                                                                                                                                                                                                           | 140 P      | Penthouse               | P08          |    | Retail                             |             | L06        | 1             | 12,79%           |
|               | -                     | an Indian at                    | Company of the Compan | 141 P      | Penthouse               | P07          |    | Retail                             |             | L05        | 4             |                  |
|               | 7,00                  | Beach Club                      | Night Club                                                                                                                                                                                                                                                                                                                                                                                                                                                                                                                                                                                                                                                                                                                                                                                                                                                                                                                                                                                                                                                                                                                                                                                                                                                                                                                                                                                                                                                                                                                                                                                                                                                                                                                                                                                                                                                                                                                                                                                                                                                                                                                     | 138 P      | Offices                 | P06          |    | Retail                             |             | L04_       | RETAIL        | 7LEVELS          |
|               | Hotel                 | Observation/Adrenaline          | Fig. Box                                                                                                                                                                                                                                                                                                                                                                                                                                                                                                                                                                                                                                                                                                                                                                                                                                                                                                                                                                                                                                                                                                                                                                                                                                                                                                                                                                                                                                                                                                                                                                                                                                                                                                                                                                                                                                                                                                                                                                                                                                                                                                                       | 139 P      | Night Club              | P05<br>P04   | -  |                                    |             |            |               | 12 411           |
| Ramps Access  | Hotel                 | Observation/Adrenaline<br>Hotel | Fine Ulning                                                                                                                                                                                                                                                                                                                                                                                                                                                                                                                                                                                                                                                                                                                                                                                                                                                                                                                                                                                                                                                                                                                                                                                                                                                                                                                                                                                                                                                                                                                                                                                                                                                                                                                                                                                                                                                                                                                                                                                                                                                                                                                    | 138 P      | Retail<br>Banquet Hall  | P04          |    | Retail                             |             | L03        | -             | - 10065          |
|               |                       | riotei                          |                                                                                                                                                                                                                                                                                                                                                                                                                                                                                                                                                                                                                                                                                                                                                                                                                                                                                                                                                                                                                                                                                                                                                                                                                                                                                                                                                                                                                                                                                                                                                                                                                                                                                                                                                                                                                                                                                                                                                                                                                                                                                                                                | 67 P       | Hotel                   | P02          |    | Retail                             |             | L02        | 1             | - 12,000         |
|               |                       |                                 |                                                                                                                                                                                                                                                                                                                                                                                                                                                                                                                                                                                                                                                                                                                                                                                                                                                                                                                                                                                                                                                                                                                                                                                                                                                                                                                                                                                                                                                                                                                                                                                                                                                                                                                                                                                                                                                                                                                                                                                                                                                                                                                                | 30 P       | Holiday Home            | P01          |    | Retail                             |             | L01        | 1             | 433.5            |
| Substation    | 10 3000               |                                 |                                                                                                                                                                                                                                                                                                                                                                                                                                                                                                                                                                                                                                                                                                                                                                                                                                                                                                                                                                                                                                                                                                                                                                                                                                                                                                                                                                                                                                                                                                                                                                                                                                                                                                                                                                                                                                                                                                                                                                                                                                                                                                                                |            |                         |              |    | Labbu                              |             | 9000       | LOBBY         | 1100             |
|               | and the second second |                                 |                                                                                                                                                                                                                                                                                                                                                                                                                                                                                                                                                                                                                                                                                                                                                                                                                                                                                                                                                                                                                                                                                                                                                                                                                                                                                                                                                                                                                                                                                                                                                                                                                                                                                                                                                                                                                                                                                                                                                                                                                                                                                                                                | 0P         | DROP OFF                | PG -         |    | Lobby                              |             | L00        |               | 3.000            |
|               |                       | UTILITY CORRIDOR                |                                                                                                                                                                                                                                                                                                                                                                                                                                                                                                                                                                                                                                                                                                                                                                                                                                                                                                                                                                                                                                                                                                                                                                                                                                                                                                                                                                                                                                                                                                                                                                                                                                                                                                                                                                                                                                                                                                                                                                                                                                                                                                                                | 11 P       | Freehold                | PB01         |    | MEP FLOOR                          |             | 0 2000     |               |                  |
|               | 15                    |                                 |                                                                                                                                                                                                                                                                                                                                                                                                                                                                                                                                                                                                                                                                                                                                                                                                                                                                                                                                                                                                                                                                                                                                                                                                                                                                                                                                                                                                                                                                                                                                                                                                                                                                                                                                                                                                                                                                                                                                                                                                                                                                                                                                | 18 P       | Freehold                | PB02         |    |                                    | non-Mothins | 900        |               | 100              |
|               |                       |                                 |                                                                                                                                                                                                                                                                                                                                                                                                                                                                                                                                                                                                                                                                                                                                                                                                                                                                                                                                                                                                                                                                                                                                                                                                                                                                                                                                                                                                                                                                                                                                                                                                                                                                                                                                                                                                                                                                                                                                                                                                                                                                                                                                | 49 P       | Freehold<br>Freehold    | PB03         |    |                                    |             |            | 4             |                  |
|               |                       |                                 |                                                                                                                                                                                                                                                                                                                                                                                                                                                                                                                                                                                                                                                                                                                                                                                                                                                                                                                                                                                                                                                                                                                                                                                                                                                                                                                                                                                                                                                                                                                                                                                                                                                                                                                                                                                                                                                                                                                                                                                                                                                                                                                                | 53 P       | Freehold                | PB04<br>PB05 |    |                                    |             |            |               |                  |
|               |                       |                                 |                                                                                                                                                                                                                                                                                                                                                                                                                                                                                                                                                                                                                                                                                                                                                                                                                                                                                                                                                                                                                                                                                                                                                                                                                                                                                                                                                                                                                                                                                                                                                                                                                                                                                                                                                                                                                                                                                                                                                                                                                                                                                                                                | 53 P       | Freehold                | PB05         |    |                                    |             |            | ı             |                  |
|               |                       |                                 |                                                                                                                                                                                                                                                                                                                                                                                                                                                                                                                                                                                                                                                                                                                                                                                                                                                                                                                                                                                                                                                                                                                                                                                                                                                                                                                                                                                                                                                                                                                                                                                                                                                                                                                                                                                                                                                                                                                                                                                                                                                                                                                                | 53 P       | Freehold                | PB07         |    |                                    |             |            |               |                  |
|               |                       |                                 |                                                                                                                                                                                                                                                                                                                                                                                                                                                                                                                                                                                                                                                                                                                                                                                                                                                                                                                                                                                                                                                                                                                                                                                                                                                                                                                                                                                                                                                                                                                                                                                                                                                                                                                                                                                                                                                                                                                                                                                                                                                                                                                                |            | Freehold                | PB08         |    |                                    |             |            | 4             |                  |
|               |                       |                                 |                                                                                                                                                                                                                                                                                                                                                                                                                                                                                                                                                                                                                                                                                                                                                                                                                                                                                                                                                                                                                                                                                                                                                                                                                                                                                                                                                                                                                                                                                                                                                                                                                                                                                                                                                                                                                                                                                                                                                                                                                                                                                                                                | 35 P       | Freehold                | PB09         |    |                                    |             |            | 4             |                  |
|               |                       |                                 |                                                                                                                                                                                                                                                                                                                                                                                                                                                                                                                                                                                                                                                                                                                                                                                                                                                                                                                                                                                                                                                                                                                                                                                                                                                                                                                                                                                                                                                                                                                                                                                                                                                                                                                                                                                                                                                                                                                                                                                                                                                                                                                                | 35 P       | Freetioid               | 1 503        |    |                                    |             |            | 46            |                  |