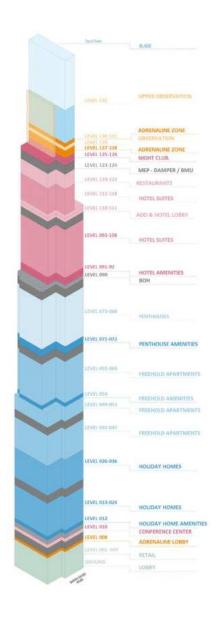

## BURJ AZIZI

|               |                       |                                 |                                                                                                                                                                                                                                                                                                                                                                                                                                                                                                                                                                                                                                                                                                                                                                                                                                                                                                                                                                                                                                                                                                                                                                                                                                                                                                                                                                                                                                                                                                                                                                                                                                                                                                                                                                                                                                                                                                                                                                                                                                                                                                                                |            |                         |              | -  | <del></del>                        |             |            |               | -75.00           |
|---------------|-----------------------|---------------------------------|--------------------------------------------------------------------------------------------------------------------------------------------------------------------------------------------------------------------------------------------------------------------------------------------------------------------------------------------------------------------------------------------------------------------------------------------------------------------------------------------------------------------------------------------------------------------------------------------------------------------------------------------------------------------------------------------------------------------------------------------------------------------------------------------------------------------------------------------------------------------------------------------------------------------------------------------------------------------------------------------------------------------------------------------------------------------------------------------------------------------------------------------------------------------------------------------------------------------------------------------------------------------------------------------------------------------------------------------------------------------------------------------------------------------------------------------------------------------------------------------------------------------------------------------------------------------------------------------------------------------------------------------------------------------------------------------------------------------------------------------------------------------------------------------------------------------------------------------------------------------------------------------------------------------------------------------------------------------------------------------------------------------------------------------------------------------------------------------------------------------------------|------------|-------------------------|--------------|----|------------------------------------|-------------|------------|---------------|------------------|
|               |                       |                                 |                                                                                                                                                                                                                                                                                                                                                                                                                                                                                                                                                                                                                                                                                                                                                                                                                                                                                                                                                                                                                                                                                                                                                                                                                                                                                                                                                                                                                                                                                                                                                                                                                                                                                                                                                                                                                                                                                                                                                                                                                                                                                                                                |            |                         |              |    |                                    |             | 8          | WEb           |                  |
|               |                       |                                 |                                                                                                                                                                                                                                                                                                                                                                                                                                                                                                                                                                                                                                                                                                                                                                                                                                                                                                                                                                                                                                                                                                                                                                                                                                                                                                                                                                                                                                                                                                                                                                                                                                                                                                                                                                                                                                                                                                                                                                                                                                                                                                                                |            |                         |              |    | MEP FLOOR                          |             |            | - 2           | mercial 80%      |
|               |                       |                                 |                                                                                                                                                                                                                                                                                                                                                                                                                                                                                                                                                                                                                                                                                                                                                                                                                                                                                                                                                                                                                                                                                                                                                                                                                                                                                                                                                                                                                                                                                                                                                                                                                                                                                                                                                                                                                                                                                                                                                                                                                                                                                                                                |            |                         |              |    |                                    |             | L25_       | -             | (III)            |
|               |                       |                                 |                                                                                                                                                                                                                                                                                                                                                                                                                                                                                                                                                                                                                                                                                                                                                                                                                                                                                                                                                                                                                                                                                                                                                                                                                                                                                                                                                                                                                                                                                                                                                                                                                                                                                                                                                                                                                                                                                                                                                                                                                                                                                                                                |            |                         |              |    | Holiday Home                       |             | L24        |               |                  |
|               |                       |                                 |                                                                                                                                                                                                                                                                                                                                                                                                                                                                                                                                                                                                                                                                                                                                                                                                                                                                                                                                                                                                                                                                                                                                                                                                                                                                                                                                                                                                                                                                                                                                                                                                                                                                                                                                                                                                                                                                                                                                                                                                                                                                                                                                |            |                         |              |    | Holiday Home                       |             | L23        |               | - 47.00          |
|               |                       |                                 |                                                                                                                                                                                                                                                                                                                                                                                                                                                                                                                                                                                                                                                                                                                                                                                                                                                                                                                                                                                                                                                                                                                                                                                                                                                                                                                                                                                                                                                                                                                                                                                                                                                                                                                                                                                                                                                                                                                                                                                                                                                                                                                                |            |                         |              |    | Holiday Home                       |             | L22        |               | 7000             |
|               |                       |                                 |                                                                                                                                                                                                                                                                                                                                                                                                                                                                                                                                                                                                                                                                                                                                                                                                                                                                                                                                                                                                                                                                                                                                                                                                                                                                                                                                                                                                                                                                                                                                                                                                                                                                                                                                                                                                                                                                                                                                                                                                                                                                                                                                |            |                         |              |    | Holiday Home                       |             | L21_       |               | 10.000           |
|               |                       |                                 |                                                                                                                                                                                                                                                                                                                                                                                                                                                                                                                                                                                                                                                                                                                                                                                                                                                                                                                                                                                                                                                                                                                                                                                                                                                                                                                                                                                                                                                                                                                                                                                                                                                                                                                                                                                                                                                                                                                                                                                                                                                                                                                                |            |                         |              |    | Holiday Home                       |             | 10         | MES           | S                |
|               |                       |                                 |                                                                                                                                                                                                                                                                                                                                                                                                                                                                                                                                                                                                                                                                                                                                                                                                                                                                                                                                                                                                                                                                                                                                                                                                                                                                                                                                                                                                                                                                                                                                                                                                                                                                                                                                                                                                                                                                                                                                                                                                                                                                                                                                |            |                         |              |    | Holiday Home                       |             |            | N H           | 11 LEVELS        |
|               |                       |                                 |                                                                                                                                                                                                                                                                                                                                                                                                                                                                                                                                                                                                                                                                                                                                                                                                                                                                                                                                                                                                                                                                                                                                                                                                                                                                                                                                                                                                                                                                                                                                                                                                                                                                                                                                                                                                                                                                                                                                                                                                                                                                                                                                |            |                         |              |    |                                    |             | 167        | HOLIDAY HOMES | = 10.00          |
|               |                       |                                 |                                                                                                                                                                                                                                                                                                                                                                                                                                                                                                                                                                                                                                                                                                                                                                                                                                                                                                                                                                                                                                                                                                                                                                                                                                                                                                                                                                                                                                                                                                                                                                                                                                                                                                                                                                                                                                                                                                                                                                                                                                                                                                                                |            |                         |              |    | Holiday Home                       |             | un.        | 1             | - 15.07%         |
|               |                       |                                 |                                                                                                                                                                                                                                                                                                                                                                                                                                                                                                                                                                                                                                                                                                                                                                                                                                                                                                                                                                                                                                                                                                                                                                                                                                                                                                                                                                                                                                                                                                                                                                                                                                                                                                                                                                                                                                                                                                                                                                                                                                                                                                                                |            |                         |              |    | Holiday Home                       |             | 10         | +             | - 4000           |
|               |                       |                                 |                                                                                                                                                                                                                                                                                                                                                                                                                                                                                                                                                                                                                                                                                                                                                                                                                                                                                                                                                                                                                                                                                                                                                                                                                                                                                                                                                                                                                                                                                                                                                                                                                                                                                                                                                                                                                                                                                                                                                                                                                                                                                                                                |            |                         |              |    | Holiday Home                       |             | L16        | +             | - 4/300          |
|               |                       |                                 |                                                                                                                                                                                                                                                                                                                                                                                                                                                                                                                                                                                                                                                                                                                                                                                                                                                                                                                                                                                                                                                                                                                                                                                                                                                                                                                                                                                                                                                                                                                                                                                                                                                                                                                                                                                                                                                                                                                                                                                                                                                                                                                                |            |                         |              |    | Holiday Home                       |             | L15 \$     | +             | - 980            |
|               |                       | 88                              |                                                                                                                                                                                                                                                                                                                                                                                                                                                                                                                                                                                                                                                                                                                                                                                                                                                                                                                                                                                                                                                                                                                                                                                                                                                                                                                                                                                                                                                                                                                                                                                                                                                                                                                                                                                                                                                                                                                                                                                                                                                                                                                                | Beach Club |                         |              |    | Holiday Home                       |             | L14        | 1             | 7,5%             |
|               |                       |                                 |                                                                                                                                                                                                                                                                                                                                                                                                                                                                                                                                                                                                                                                                                                                                                                                                                                                                                                                                                                                                                                                                                                                                                                                                                                                                                                                                                                                                                                                                                                                                                                                                                                                                                                                                                                                                                                                                                                                                                                                                                                                                                                                                |            |                         | 154          |    | Holiday Home Amenities             |             | L13        | AMEN          | 91.100           |
|               |                       | 88                              | Offices                                                                                                                                                                                                                                                                                                                                                                                                                                                                                                                                                                                                                                                                                                                                                                                                                                                                                                                                                                                                                                                                                                                                                                                                                                                                                                                                                                                                                                                                                                                                                                                                                                                                                                                                                                                                                                                                                                                                                                                                                                                                                                                        |            | Food Sanitization / BOH | P15          | 05 | BOH (Kitchen)                      | 5           | L12        | 1000          | 5                |
|               |                       |                                 |                                                                                                                                                                                                                                                                                                                                                                                                                                                                                                                                                                                                                                                                                                                                                                                                                                                                                                                                                                                                                                                                                                                                                                                                                                                                                                                                                                                                                                                                                                                                                                                                                                                                                                                                                                                                                                                                                                                                                                                                                                                                                                                                |            | Residential Services    | P14M         | 04 | Residential Ser. / Staff / Offices |             | 1000000 10 |               | 1-24 168         |
| Cooling Tower |                       | 80(2)                           |                                                                                                                                                                                                                                                                                                                                                                                                                                                                                                                                                                                                                                                                                                                                                                                                                                                                                                                                                                                                                                                                                                                                                                                                                                                                                                                                                                                                                                                                                                                                                                                                                                                                                                                                                                                                                                                                                                                                                                                                                                                                                                                                |            | Residential Services    | P 14IVI      | 04 | Residential Set. / Stall / Offices | 12          | L11_ 8     | 3             |                  |
|               |                       |                                 | Banquet Hall                                                                                                                                                                                                                                                                                                                                                                                                                                                                                                                                                                                                                                                                                                                                                                                                                                                                                                                                                                                                                                                                                                                                                                                                                                                                                                                                                                                                                                                                                                                                                                                                                                                                                                                                                                                                                                                                                                                                                                                                                                                                                                                   | 8          | Prefunction             | P14          | 03 | Prefunction                        | 9009        | 140        | PRE           | 2                |
|               | 7- 1                  |                                 |                                                                                                                                                                                                                                                                                                                                                                                                                                                                                                                                                                                                                                                                                                                                                                                                                                                                                                                                                                                                                                                                                                                                                                                                                                                                                                                                                                                                                                                                                                                                                                                                                                                                                                                                                                                                                                                                                                                                                                                                                                                                                                                                |            | Tarana and a second     |              |    |                                    | -           | L10        |               | 75,000           |
| Chiller       |                       |                                 |                                                                                                                                                                                                                                                                                                                                                                                                                                                                                                                                                                                                                                                                                                                                                                                                                                                                                                                                                                                                                                                                                                                                                                                                                                                                                                                                                                                                                                                                                                                                                                                                                                                                                                                                                                                                                                                                                                                                                                                                                                                                                                                                | 107 P      | Holiday Home            | P13          |    | MEP FLOOR                          |             | 4          | WED           | - Company (1907) |
|               |                       |                                 |                                                                                                                                                                                                                                                                                                                                                                                                                                                                                                                                                                                                                                                                                                                                                                                                                                                                                                                                                                                                                                                                                                                                                                                                                                                                                                                                                                                                                                                                                                                                                                                                                                                                                                                                                                                                                                                                                                                                                                                                                                                                                                                                | 95 P       | Holiday Home            | P12          | 02 |                                    |             | L09        | -             | 100.00           |
| Generator     |                       |                                 |                                                                                                                                                                                                                                                                                                                                                                                                                                                                                                                                                                                                                                                                                                                                                                                                                                                                                                                                                                                                                                                                                                                                                                                                                                                                                                                                                                                                                                                                                                                                                                                                                                                                                                                                                                                                                                                                                                                                                                                                                                                                                                                                | 118 P      | Holiday Home            | P11          | 01 | Adrenaline Zone Lobby              |             | L08        | ADR           | 1000             |
| - Contraction |                       | Freehold                        |                                                                                                                                                                                                                                                                                                                                                                                                                                                                                                                                                                                                                                                                                                                                                                                                                                                                                                                                                                                                                                                                                                                                                                                                                                                                                                                                                                                                                                                                                                                                                                                                                                                                                                                                                                                                                                                                                                                                                                                                                                                                                                                                | 133 P      | Holiday Home            | P10          |    | Retail                             |             | 9          |               | 1000             |
|               |                       |                                 |                                                                                                                                                                                                                                                                                                                                                                                                                                                                                                                                                                                                                                                                                                                                                                                                                                                                                                                                                                                                                                                                                                                                                                                                                                                                                                                                                                                                                                                                                                                                                                                                                                                                                                                                                                                                                                                                                                                                                                                                                                                                                                                                | 141 P      | Freehold                | P09          | -  |                                    |             | L07 3      | -             | 75,000           |
|               |                       | Freehold                        | 1000                                                                                                                                                                                                                                                                                                                                                                                                                                                                                                                                                                                                                                                                                                                                                                                                                                                                                                                                                                                                                                                                                                                                                                                                                                                                                                                                                                                                                                                                                                                                                                                                                                                                                                                                                                                                                                                                                                                                                                                                                                                                                                                           | 140 P      | Penthouse               | P08          |    | Retail                             |             | L06        | 1             | 12,79%           |
|               | -                     | an Indian at                    | Company of the Compan | 141 P      | Penthouse               | P07          |    | Retail                             |             | L05        | 4             |                  |
|               | 7,00                  | Beach Club                      | Night Club                                                                                                                                                                                                                                                                                                                                                                                                                                                                                                                                                                                                                                                                                                                                                                                                                                                                                                                                                                                                                                                                                                                                                                                                                                                                                                                                                                                                                                                                                                                                                                                                                                                                                                                                                                                                                                                                                                                                                                                                                                                                                                                     | 138 P      | Offices                 | P06          |    | Retail                             |             | L04_       | RETAIL        | 7LEVELS          |
|               | Hotel                 | Observation/Adrenaline          | Fig. Box                                                                                                                                                                                                                                                                                                                                                                                                                                                                                                                                                                                                                                                                                                                                                                                                                                                                                                                                                                                                                                                                                                                                                                                                                                                                                                                                                                                                                                                                                                                                                                                                                                                                                                                                                                                                                                                                                                                                                                                                                                                                                                                       | 139 P      | Night Club              | P05<br>P04   | -  |                                    |             |            |               | 12 411           |
| Ramps Access  | Hotel                 | Observation/Adrenaline<br>Hotel | Fine Ulning                                                                                                                                                                                                                                                                                                                                                                                                                                                                                                                                                                                                                                                                                                                                                                                                                                                                                                                                                                                                                                                                                                                                                                                                                                                                                                                                                                                                                                                                                                                                                                                                                                                                                                                                                                                                                                                                                                                                                                                                                                                                                                                    | 138 P      | Retail<br>Banquet Hall  | P04          |    | Retail                             |             | L03        | -             | - 10065          |
|               |                       | riotei                          |                                                                                                                                                                                                                                                                                                                                                                                                                                                                                                                                                                                                                                                                                                                                                                                                                                                                                                                                                                                                                                                                                                                                                                                                                                                                                                                                                                                                                                                                                                                                                                                                                                                                                                                                                                                                                                                                                                                                                                                                                                                                                                                                | 67 P       | Hotel                   | P02          |    | Retail                             |             | L02        | 1             | - 12,000         |
|               |                       |                                 |                                                                                                                                                                                                                                                                                                                                                                                                                                                                                                                                                                                                                                                                                                                                                                                                                                                                                                                                                                                                                                                                                                                                                                                                                                                                                                                                                                                                                                                                                                                                                                                                                                                                                                                                                                                                                                                                                                                                                                                                                                                                                                                                | 30 P       | Holiday Home            | P01          |    | Retail                             |             | L01        | 1             | 433.5            |
| Substation    | 10 3000               |                                 |                                                                                                                                                                                                                                                                                                                                                                                                                                                                                                                                                                                                                                                                                                                                                                                                                                                                                                                                                                                                                                                                                                                                                                                                                                                                                                                                                                                                                                                                                                                                                                                                                                                                                                                                                                                                                                                                                                                                                                                                                                                                                                                                |            |                         |              |    | Labbu                              |             | 9000       | LOBBY         | 1100             |
|               | and the second second |                                 |                                                                                                                                                                                                                                                                                                                                                                                                                                                                                                                                                                                                                                                                                                                                                                                                                                                                                                                                                                                                                                                                                                                                                                                                                                                                                                                                                                                                                                                                                                                                                                                                                                                                                                                                                                                                                                                                                                                                                                                                                                                                                                                                | 0P         | DROP OFF                | PG -         |    | Lobby                              |             | L00        |               | 3.000            |
|               |                       | UTILITY CORRIDOR                |                                                                                                                                                                                                                                                                                                                                                                                                                                                                                                                                                                                                                                                                                                                                                                                                                                                                                                                                                                                                                                                                                                                                                                                                                                                                                                                                                                                                                                                                                                                                                                                                                                                                                                                                                                                                                                                                                                                                                                                                                                                                                                                                | 11 P       | Freehold                | PB01         |    | MEP FLOOR                          |             | 0 2000     |               |                  |
|               | 15                    |                                 |                                                                                                                                                                                                                                                                                                                                                                                                                                                                                                                                                                                                                                                                                                                                                                                                                                                                                                                                                                                                                                                                                                                                                                                                                                                                                                                                                                                                                                                                                                                                                                                                                                                                                                                                                                                                                                                                                                                                                                                                                                                                                                                                | 18 P       | Freehold                | PB02         |    |                                    | non-Mothins | 900        |               | 100              |
|               |                       |                                 |                                                                                                                                                                                                                                                                                                                                                                                                                                                                                                                                                                                                                                                                                                                                                                                                                                                                                                                                                                                                                                                                                                                                                                                                                                                                                                                                                                                                                                                                                                                                                                                                                                                                                                                                                                                                                                                                                                                                                                                                                                                                                                                                | 49 P       | Freehold<br>Freehold    | PB03         |    |                                    |             |            | 4             |                  |
|               |                       |                                 |                                                                                                                                                                                                                                                                                                                                                                                                                                                                                                                                                                                                                                                                                                                                                                                                                                                                                                                                                                                                                                                                                                                                                                                                                                                                                                                                                                                                                                                                                                                                                                                                                                                                                                                                                                                                                                                                                                                                                                                                                                                                                                                                | 53 P       | Freehold                | PB04<br>PB05 |    |                                    |             |            |               |                  |
|               |                       |                                 |                                                                                                                                                                                                                                                                                                                                                                                                                                                                                                                                                                                                                                                                                                                                                                                                                                                                                                                                                                                                                                                                                                                                                                                                                                                                                                                                                                                                                                                                                                                                                                                                                                                                                                                                                                                                                                                                                                                                                                                                                                                                                                                                | 53 P       | Freehold                | PB05         |    |                                    |             |            | ı             |                  |
|               |                       |                                 |                                                                                                                                                                                                                                                                                                                                                                                                                                                                                                                                                                                                                                                                                                                                                                                                                                                                                                                                                                                                                                                                                                                                                                                                                                                                                                                                                                                                                                                                                                                                                                                                                                                                                                                                                                                                                                                                                                                                                                                                                                                                                                                                | 53 P       | Freehold                | PB07         |    |                                    |             |            |               |                  |
|               |                       |                                 |                                                                                                                                                                                                                                                                                                                                                                                                                                                                                                                                                                                                                                                                                                                                                                                                                                                                                                                                                                                                                                                                                                                                                                                                                                                                                                                                                                                                                                                                                                                                                                                                                                                                                                                                                                                                                                                                                                                                                                                                                                                                                                                                |            | Freehold                | PB08         |    |                                    |             |            | 4             |                  |
|               |                       |                                 |                                                                                                                                                                                                                                                                                                                                                                                                                                                                                                                                                                                                                                                                                                                                                                                                                                                                                                                                                                                                                                                                                                                                                                                                                                                                                                                                                                                                                                                                                                                                                                                                                                                                                                                                                                                                                                                                                                                                                                                                                                                                                                                                | 35 P       | Freehold                | PB09         |    |                                    |             |            | 4             |                  |
|               |                       |                                 |                                                                                                                                                                                                                                                                                                                                                                                                                                                                                                                                                                                                                                                                                                                                                                                                                                                                                                                                                                                                                                                                                                                                                                                                                                                                                                                                                                                                                                                                                                                                                                                                                                                                                                                                                                                                                                                                                                                                                                                                                                                                                                                                | 35 P       | Freetioid               | 1 503        |    |                                    |             |            | 46            |                  |