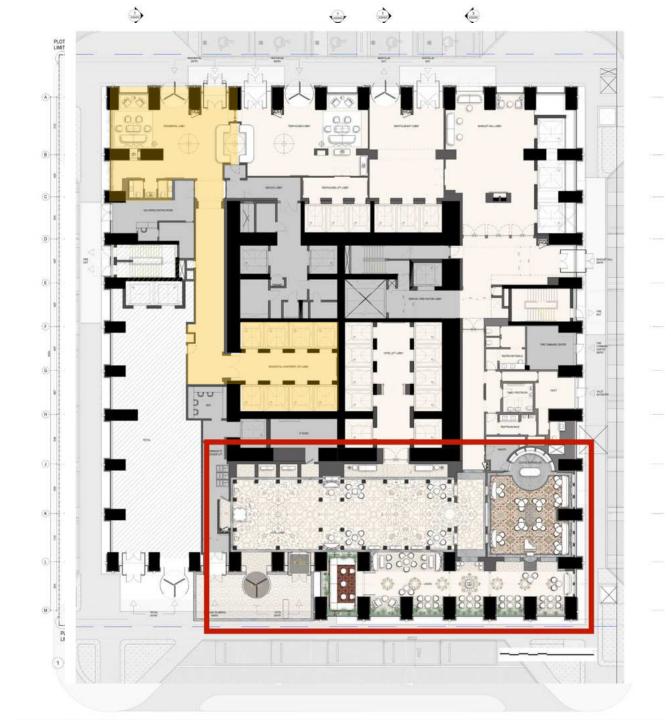

## BURJ AZIZI

|               |                       |                                 |                                                                                                                                                                                                                                                                                                                                                                                                                                                                                                                                                                                                                                                                                                                                                                                                                                                                                                                                                                                                                                                                                                                                                                                                                                                                                                                                                                                                                                                                                                                                                                                                                                                                                                                                                                                                                                                                                                                                                                                                                                                                                                                                |            |                         |              | -  | <del></del>                        |             |            |               | -75.00           |
|---------------|-----------------------|---------------------------------|--------------------------------------------------------------------------------------------------------------------------------------------------------------------------------------------------------------------------------------------------------------------------------------------------------------------------------------------------------------------------------------------------------------------------------------------------------------------------------------------------------------------------------------------------------------------------------------------------------------------------------------------------------------------------------------------------------------------------------------------------------------------------------------------------------------------------------------------------------------------------------------------------------------------------------------------------------------------------------------------------------------------------------------------------------------------------------------------------------------------------------------------------------------------------------------------------------------------------------------------------------------------------------------------------------------------------------------------------------------------------------------------------------------------------------------------------------------------------------------------------------------------------------------------------------------------------------------------------------------------------------------------------------------------------------------------------------------------------------------------------------------------------------------------------------------------------------------------------------------------------------------------------------------------------------------------------------------------------------------------------------------------------------------------------------------------------------------------------------------------------------|------------|-------------------------|--------------|----|------------------------------------|-------------|------------|---------------|------------------|
|               |                       |                                 |                                                                                                                                                                                                                                                                                                                                                                                                                                                                                                                                                                                                                                                                                                                                                                                                                                                                                                                                                                                                                                                                                                                                                                                                                                                                                                                                                                                                                                                                                                                                                                                                                                                                                                                                                                                                                                                                                                                                                                                                                                                                                                                                |            |                         |              |    |                                    |             | 8          | WEb           |                  |
|               |                       |                                 |                                                                                                                                                                                                                                                                                                                                                                                                                                                                                                                                                                                                                                                                                                                                                                                                                                                                                                                                                                                                                                                                                                                                                                                                                                                                                                                                                                                                                                                                                                                                                                                                                                                                                                                                                                                                                                                                                                                                                                                                                                                                                                                                |            |                         |              |    | MEP FLOOR                          |             |            | - 2           | mercial 80%      |
|               |                       |                                 |                                                                                                                                                                                                                                                                                                                                                                                                                                                                                                                                                                                                                                                                                                                                                                                                                                                                                                                                                                                                                                                                                                                                                                                                                                                                                                                                                                                                                                                                                                                                                                                                                                                                                                                                                                                                                                                                                                                                                                                                                                                                                                                                |            |                         |              |    |                                    |             | L25_       | -             | (III)            |
|               |                       |                                 |                                                                                                                                                                                                                                                                                                                                                                                                                                                                                                                                                                                                                                                                                                                                                                                                                                                                                                                                                                                                                                                                                                                                                                                                                                                                                                                                                                                                                                                                                                                                                                                                                                                                                                                                                                                                                                                                                                                                                                                                                                                                                                                                |            |                         |              |    | Holiday Home                       |             | L24        |               |                  |
|               |                       |                                 |                                                                                                                                                                                                                                                                                                                                                                                                                                                                                                                                                                                                                                                                                                                                                                                                                                                                                                                                                                                                                                                                                                                                                                                                                                                                                                                                                                                                                                                                                                                                                                                                                                                                                                                                                                                                                                                                                                                                                                                                                                                                                                                                |            |                         |              |    | Holiday Home                       |             | L23        |               | - 47.00          |
|               |                       |                                 |                                                                                                                                                                                                                                                                                                                                                                                                                                                                                                                                                                                                                                                                                                                                                                                                                                                                                                                                                                                                                                                                                                                                                                                                                                                                                                                                                                                                                                                                                                                                                                                                                                                                                                                                                                                                                                                                                                                                                                                                                                                                                                                                |            |                         |              |    | Holiday Home                       |             | L22        |               | 7000             |
|               |                       |                                 |                                                                                                                                                                                                                                                                                                                                                                                                                                                                                                                                                                                                                                                                                                                                                                                                                                                                                                                                                                                                                                                                                                                                                                                                                                                                                                                                                                                                                                                                                                                                                                                                                                                                                                                                                                                                                                                                                                                                                                                                                                                                                                                                |            |                         |              |    | Holiday Home                       |             | L21_       |               | 10.000           |
|               |                       |                                 |                                                                                                                                                                                                                                                                                                                                                                                                                                                                                                                                                                                                                                                                                                                                                                                                                                                                                                                                                                                                                                                                                                                                                                                                                                                                                                                                                                                                                                                                                                                                                                                                                                                                                                                                                                                                                                                                                                                                                                                                                                                                                                                                |            |                         |              |    | Holiday Home                       |             | 10         | MES           | S                |
|               |                       |                                 |                                                                                                                                                                                                                                                                                                                                                                                                                                                                                                                                                                                                                                                                                                                                                                                                                                                                                                                                                                                                                                                                                                                                                                                                                                                                                                                                                                                                                                                                                                                                                                                                                                                                                                                                                                                                                                                                                                                                                                                                                                                                                                                                |            |                         |              |    | Holiday Home                       |             |            | N H           | 11 LEVELS        |
|               |                       |                                 |                                                                                                                                                                                                                                                                                                                                                                                                                                                                                                                                                                                                                                                                                                                                                                                                                                                                                                                                                                                                                                                                                                                                                                                                                                                                                                                                                                                                                                                                                                                                                                                                                                                                                                                                                                                                                                                                                                                                                                                                                                                                                                                                |            |                         |              |    |                                    |             | 167        | HOLIDAY HOMES | = 10.00          |
|               |                       |                                 |                                                                                                                                                                                                                                                                                                                                                                                                                                                                                                                                                                                                                                                                                                                                                                                                                                                                                                                                                                                                                                                                                                                                                                                                                                                                                                                                                                                                                                                                                                                                                                                                                                                                                                                                                                                                                                                                                                                                                                                                                                                                                                                                |            |                         |              |    | Holiday Home                       |             | un.        | 1             | - 15.07%         |
|               |                       |                                 |                                                                                                                                                                                                                                                                                                                                                                                                                                                                                                                                                                                                                                                                                                                                                                                                                                                                                                                                                                                                                                                                                                                                                                                                                                                                                                                                                                                                                                                                                                                                                                                                                                                                                                                                                                                                                                                                                                                                                                                                                                                                                                                                |            |                         |              |    | Holiday Home                       |             | 10         | +             | - 4000           |
|               |                       |                                 |                                                                                                                                                                                                                                                                                                                                                                                                                                                                                                                                                                                                                                                                                                                                                                                                                                                                                                                                                                                                                                                                                                                                                                                                                                                                                                                                                                                                                                                                                                                                                                                                                                                                                                                                                                                                                                                                                                                                                                                                                                                                                                                                |            |                         |              |    | Holiday Home                       |             | L16        | +             | - 4/300          |
|               |                       |                                 |                                                                                                                                                                                                                                                                                                                                                                                                                                                                                                                                                                                                                                                                                                                                                                                                                                                                                                                                                                                                                                                                                                                                                                                                                                                                                                                                                                                                                                                                                                                                                                                                                                                                                                                                                                                                                                                                                                                                                                                                                                                                                                                                |            |                         |              |    | Holiday Home                       |             | L15 \$     | +             | - 980            |
|               |                       | 88                              |                                                                                                                                                                                                                                                                                                                                                                                                                                                                                                                                                                                                                                                                                                                                                                                                                                                                                                                                                                                                                                                                                                                                                                                                                                                                                                                                                                                                                                                                                                                                                                                                                                                                                                                                                                                                                                                                                                                                                                                                                                                                                                                                | Beach Club |                         |              |    | Holiday Home                       |             | L14        | 1             | 7,5%             |
|               |                       |                                 |                                                                                                                                                                                                                                                                                                                                                                                                                                                                                                                                                                                                                                                                                                                                                                                                                                                                                                                                                                                                                                                                                                                                                                                                                                                                                                                                                                                                                                                                                                                                                                                                                                                                                                                                                                                                                                                                                                                                                                                                                                                                                                                                |            |                         | 154          |    | Holiday Home Amenities             |             | L13        | AMEN          | 91.100           |
|               |                       | 88                              | Offices                                                                                                                                                                                                                                                                                                                                                                                                                                                                                                                                                                                                                                                                                                                                                                                                                                                                                                                                                                                                                                                                                                                                                                                                                                                                                                                                                                                                                                                                                                                                                                                                                                                                                                                                                                                                                                                                                                                                                                                                                                                                                                                        |            | Food Sanitization / BOH | P15          | 05 | BOH (Kitchen)                      | 5           | L12        | 1000          | 5                |
|               |                       |                                 |                                                                                                                                                                                                                                                                                                                                                                                                                                                                                                                                                                                                                                                                                                                                                                                                                                                                                                                                                                                                                                                                                                                                                                                                                                                                                                                                                                                                                                                                                                                                                                                                                                                                                                                                                                                                                                                                                                                                                                                                                                                                                                                                |            | Residential Services    | P14M         | 04 | Residential Ser. / Staff / Offices |             | 1000000 10 |               | 1-24 168         |
| Cooling Tower |                       | 80(2)                           |                                                                                                                                                                                                                                                                                                                                                                                                                                                                                                                                                                                                                                                                                                                                                                                                                                                                                                                                                                                                                                                                                                                                                                                                                                                                                                                                                                                                                                                                                                                                                                                                                                                                                                                                                                                                                                                                                                                                                                                                                                                                                                                                |            | Residential Services    | P 14IVI      | 04 | Residential Set. / Stall / Offices | 12          | L11_ 8     | 3             |                  |
|               |                       |                                 | Banquet Hall                                                                                                                                                                                                                                                                                                                                                                                                                                                                                                                                                                                                                                                                                                                                                                                                                                                                                                                                                                                                                                                                                                                                                                                                                                                                                                                                                                                                                                                                                                                                                                                                                                                                                                                                                                                                                                                                                                                                                                                                                                                                                                                   | 8          | Prefunction             | P14          | 03 | Prefunction                        | 9009        | 140        | PRE           | 2                |
|               | 7- 1                  |                                 |                                                                                                                                                                                                                                                                                                                                                                                                                                                                                                                                                                                                                                                                                                                                                                                                                                                                                                                                                                                                                                                                                                                                                                                                                                                                                                                                                                                                                                                                                                                                                                                                                                                                                                                                                                                                                                                                                                                                                                                                                                                                                                                                |            | Tarana and a second     |              |    |                                    | -           | L10        |               | 75,000           |
| Chiller       |                       |                                 |                                                                                                                                                                                                                                                                                                                                                                                                                                                                                                                                                                                                                                                                                                                                                                                                                                                                                                                                                                                                                                                                                                                                                                                                                                                                                                                                                                                                                                                                                                                                                                                                                                                                                                                                                                                                                                                                                                                                                                                                                                                                                                                                | 107 P      | Holiday Home            | P13          |    | MEP FLOOR                          |             | 4          | WED           | - Company (1907) |
|               |                       |                                 |                                                                                                                                                                                                                                                                                                                                                                                                                                                                                                                                                                                                                                                                                                                                                                                                                                                                                                                                                                                                                                                                                                                                                                                                                                                                                                                                                                                                                                                                                                                                                                                                                                                                                                                                                                                                                                                                                                                                                                                                                                                                                                                                | 95 P       | Holiday Home            | P12          | 02 |                                    |             | L09        | -             | 100.00           |
| Generator     |                       |                                 |                                                                                                                                                                                                                                                                                                                                                                                                                                                                                                                                                                                                                                                                                                                                                                                                                                                                                                                                                                                                                                                                                                                                                                                                                                                                                                                                                                                                                                                                                                                                                                                                                                                                                                                                                                                                                                                                                                                                                                                                                                                                                                                                | 118 P      | Holiday Home            | P11          | 01 | Adrenaline Zone Lobby              |             | L08        | ADR           | 1000             |
| - Contraction |                       | Freehold                        |                                                                                                                                                                                                                                                                                                                                                                                                                                                                                                                                                                                                                                                                                                                                                                                                                                                                                                                                                                                                                                                                                                                                                                                                                                                                                                                                                                                                                                                                                                                                                                                                                                                                                                                                                                                                                                                                                                                                                                                                                                                                                                                                | 133 P      | Holiday Home            | P10          |    | Retail                             |             | 9          |               | 1000             |
|               |                       |                                 |                                                                                                                                                                                                                                                                                                                                                                                                                                                                                                                                                                                                                                                                                                                                                                                                                                                                                                                                                                                                                                                                                                                                                                                                                                                                                                                                                                                                                                                                                                                                                                                                                                                                                                                                                                                                                                                                                                                                                                                                                                                                                                                                | 141 P      | Freehold                | P09          | -  |                                    |             | L07 3      | -             | 75,000           |
|               |                       | Freehold                        | 1000                                                                                                                                                                                                                                                                                                                                                                                                                                                                                                                                                                                                                                                                                                                                                                                                                                                                                                                                                                                                                                                                                                                                                                                                                                                                                                                                                                                                                                                                                                                                                                                                                                                                                                                                                                                                                                                                                                                                                                                                                                                                                                                           | 140 P      | Penthouse               | P08          |    | Retail                             |             | L06        | 1             | 12,79%           |
|               | -                     | an Indian at                    | Company of the Compan | 141 P      | Penthouse               | P07          |    | Retail                             |             | L05        | 4             |                  |
|               | 7,00                  | Beach Club                      | Night Club                                                                                                                                                                                                                                                                                                                                                                                                                                                                                                                                                                                                                                                                                                                                                                                                                                                                                                                                                                                                                                                                                                                                                                                                                                                                                                                                                                                                                                                                                                                                                                                                                                                                                                                                                                                                                                                                                                                                                                                                                                                                                                                     | 138 P      | Offices                 | P06          |    | Retail                             |             | L04_       | RETAIL        | 7LEVELS          |
|               | Hotel                 | Observation/Adrenaline          | Fig. Box                                                                                                                                                                                                                                                                                                                                                                                                                                                                                                                                                                                                                                                                                                                                                                                                                                                                                                                                                                                                                                                                                                                                                                                                                                                                                                                                                                                                                                                                                                                                                                                                                                                                                                                                                                                                                                                                                                                                                                                                                                                                                                                       | 139 P      | Night Club              | P05<br>P04   | -  |                                    |             |            |               | 12 411           |
| Ramps Access  | Hotel                 | Observation/Adrenaline<br>Hotel | Fine Ulning                                                                                                                                                                                                                                                                                                                                                                                                                                                                                                                                                                                                                                                                                                                                                                                                                                                                                                                                                                                                                                                                                                                                                                                                                                                                                                                                                                                                                                                                                                                                                                                                                                                                                                                                                                                                                                                                                                                                                                                                                                                                                                                    | 138 P      | Retail<br>Banquet Hall  | P04          |    | Retail                             |             | L03        | -             | - 10065          |
|               |                       | riotei                          |                                                                                                                                                                                                                                                                                                                                                                                                                                                                                                                                                                                                                                                                                                                                                                                                                                                                                                                                                                                                                                                                                                                                                                                                                                                                                                                                                                                                                                                                                                                                                                                                                                                                                                                                                                                                                                                                                                                                                                                                                                                                                                                                | 67 P       | Hotel                   | P02          |    | Retail                             |             | L02        | 1             | - 12,000         |
|               |                       |                                 |                                                                                                                                                                                                                                                                                                                                                                                                                                                                                                                                                                                                                                                                                                                                                                                                                                                                                                                                                                                                                                                                                                                                                                                                                                                                                                                                                                                                                                                                                                                                                                                                                                                                                                                                                                                                                                                                                                                                                                                                                                                                                                                                | 30 P       | Holiday Home            | P01          |    | Retail                             |             | L01        | 1             | 433.5            |
| Substation    | 10 3000               |                                 |                                                                                                                                                                                                                                                                                                                                                                                                                                                                                                                                                                                                                                                                                                                                                                                                                                                                                                                                                                                                                                                                                                                                                                                                                                                                                                                                                                                                                                                                                                                                                                                                                                                                                                                                                                                                                                                                                                                                                                                                                                                                                                                                |            |                         |              |    | Labbu                              |             | 9000       | LOBBY         | 1100             |
|               | and the second second |                                 |                                                                                                                                                                                                                                                                                                                                                                                                                                                                                                                                                                                                                                                                                                                                                                                                                                                                                                                                                                                                                                                                                                                                                                                                                                                                                                                                                                                                                                                                                                                                                                                                                                                                                                                                                                                                                                                                                                                                                                                                                                                                                                                                | 0P         | DROP OFF                | PG -         |    | Lobby                              |             | L00        |               | 3.000            |
|               |                       | UTILITY CORRIDOR                |                                                                                                                                                                                                                                                                                                                                                                                                                                                                                                                                                                                                                                                                                                                                                                                                                                                                                                                                                                                                                                                                                                                                                                                                                                                                                                                                                                                                                                                                                                                                                                                                                                                                                                                                                                                                                                                                                                                                                                                                                                                                                                                                | 11 P       | Freehold                | PB01         |    | MEP FLOOR                          |             | 0 2000     |               |                  |
|               | 15                    |                                 |                                                                                                                                                                                                                                                                                                                                                                                                                                                                                                                                                                                                                                                                                                                                                                                                                                                                                                                                                                                                                                                                                                                                                                                                                                                                                                                                                                                                                                                                                                                                                                                                                                                                                                                                                                                                                                                                                                                                                                                                                                                                                                                                | 18 P       | Freehold                | PB02         |    |                                    | non-Mothins | 900        |               | 100              |
|               |                       |                                 |                                                                                                                                                                                                                                                                                                                                                                                                                                                                                                                                                                                                                                                                                                                                                                                                                                                                                                                                                                                                                                                                                                                                                                                                                                                                                                                                                                                                                                                                                                                                                                                                                                                                                                                                                                                                                                                                                                                                                                                                                                                                                                                                | 49 P       | Freehold<br>Freehold    | PB03         |    |                                    |             |            | 4             |                  |
|               |                       |                                 |                                                                                                                                                                                                                                                                                                                                                                                                                                                                                                                                                                                                                                                                                                                                                                                                                                                                                                                                                                                                                                                                                                                                                                                                                                                                                                                                                                                                                                                                                                                                                                                                                                                                                                                                                                                                                                                                                                                                                                                                                                                                                                                                | 53 P       | Freehold                | PB04<br>PB05 |    |                                    |             |            |               |                  |
|               |                       |                                 |                                                                                                                                                                                                                                                                                                                                                                                                                                                                                                                                                                                                                                                                                                                                                                                                                                                                                                                                                                                                                                                                                                                                                                                                                                                                                                                                                                                                                                                                                                                                                                                                                                                                                                                                                                                                                                                                                                                                                                                                                                                                                                                                | 53 P       | Freehold                | PB05         |    |                                    |             |            | ı             |                  |
|               |                       |                                 |                                                                                                                                                                                                                                                                                                                                                                                                                                                                                                                                                                                                                                                                                                                                                                                                                                                                                                                                                                                                                                                                                                                                                                                                                                                                                                                                                                                                                                                                                                                                                                                                                                                                                                                                                                                                                                                                                                                                                                                                                                                                                                                                | 53 P       | Freehold                | PB07         |    |                                    |             |            |               |                  |
|               |                       |                                 |                                                                                                                                                                                                                                                                                                                                                                                                                                                                                                                                                                                                                                                                                                                                                                                                                                                                                                                                                                                                                                                                                                                                                                                                                                                                                                                                                                                                                                                                                                                                                                                                                                                                                                                                                                                                                                                                                                                                                                                                                                                                                                                                |            | Freehold                | PB08         |    |                                    |             |            | 4             |                  |
|               |                       |                                 |                                                                                                                                                                                                                                                                                                                                                                                                                                                                                                                                                                                                                                                                                                                                                                                                                                                                                                                                                                                                                                                                                                                                                                                                                                                                                                                                                                                                                                                                                                                                                                                                                                                                                                                                                                                                                                                                                                                                                                                                                                                                                                                                | 35 P       | Freehold                | PB09         |    |                                    |             |            | 4             |                  |
|               |                       |                                 |                                                                                                                                                                                                                                                                                                                                                                                                                                                                                                                                                                                                                                                                                                                                                                                                                                                                                                                                                                                                                                                                                                                                                                                                                                                                                                                                                                                                                                                                                                                                                                                                                                                                                                                                                                                                                                                                                                                                                                                                                                                                                                                                | 35 P       | Freetioid               | 1 503        |    |                                    |             |            | 46            |                  |