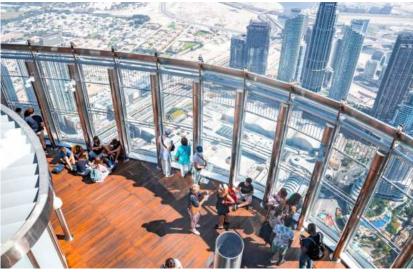

ccupies floors 90<sup>th</sup> to 121<sup>st</sup> and tops at level 544 m above ground level.



Ritz-Carlton, Hong Kong













It occupies the 103<sup>rd</sup> floor of the **International Commerce Centre** (ICC).



Situated at an elevation of about 416 meters above ground level.

#### TOWER AZIZI

It occupies floors 111<sup>st</sup> and is located at level 498 m above ground level.



Ritz-Carlton, Hong Kong







Located in Hong Kong, China



It occupies the 118<sup>th</sup> floor of The Ritz-Carlton in the International Commerce Centre (ICC) Building.



Situated at an elevation of about 468 meters above ground level.

#### AZIZI TOWER

DUBAI

It occupies floors 125<sup>th</sup> to 126<sup>th</sup> and tops at level 567 m above ground level.



## Ozone, Hong Kong















Located in Dubai, UAE



It occupies the 124<sup>th</sup>, 125<sup>th</sup> and 148<sup>th</sup> floor of Burj Khalifa



Situated at an elevation of about 555 meters above ground level.

## AZIZI TOWER

DUBA

It occupies floors 127<sup>th</sup> to 129<sup>th</sup> and tops at level 582 m above ground level. Adrenaline Zone is from 130<sup>th</sup> to 131+ and ceiling height of 613.















Located in Shanghai, China



It occupies the 120<sup>th</sup> floor of the Shanghai Tower.



Situated at an elevation of about 556 meters above ground level.

## AZIZI TOWER

DUBA

It occupies floors 119<sup>th</sup> to 122<sup>nd</sup> and tops at levels 544m above ground level.



## Heavenly Jin Restaurant, Shanghai Tower

# Summary of Statistics

- Highest Hotel in the World
- Highest H