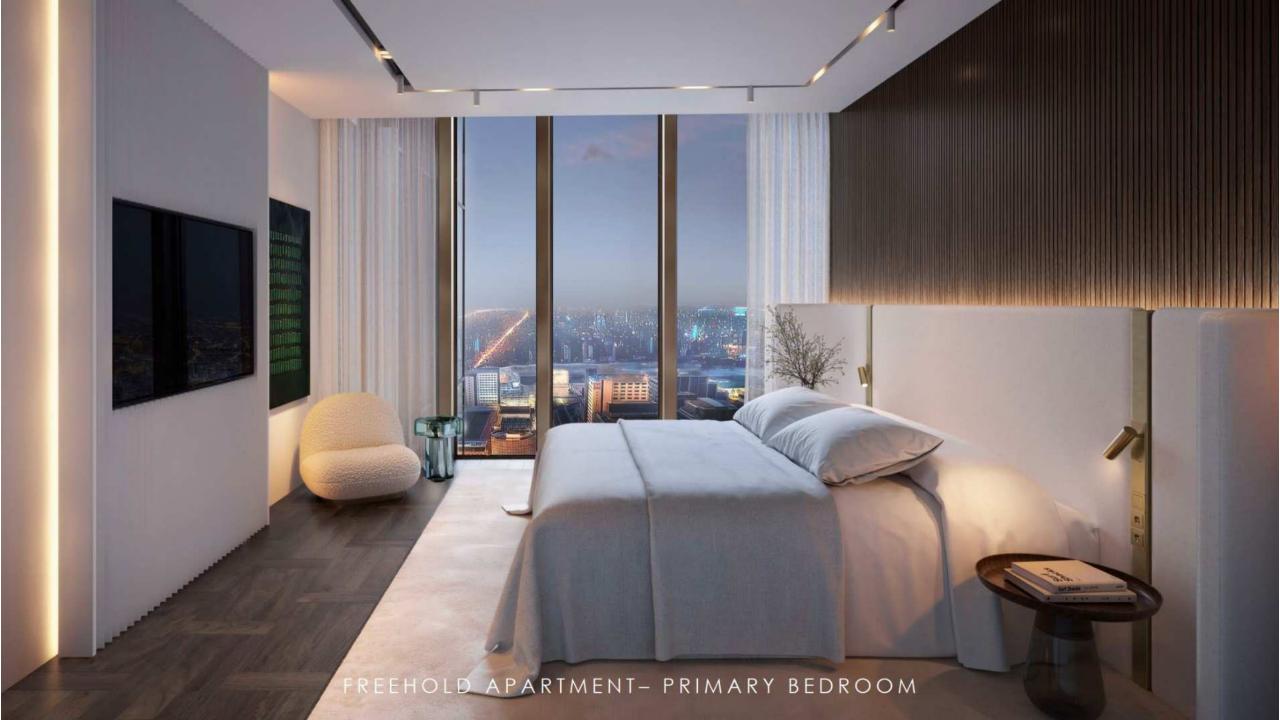

| 2BR   | 131       | 5.2           | 136         | 1,466        | 5,448             | 58,642             |
| 16 |               | 40            | 16       | 1BR   | 98        | 0             | 98          | 1,055        | 3,920             | 42,195             |
| 17 |               | 40            | 17       | 1.5BR | 103       | 0             | 103         | 1,105        | 4,108             | 44,219             |
| 18 |               | 40            | 18       | 1.5BR | 95        | 5.2           | 100         | 1,074        | 3,992             | 42,970             |
|    | TOTAL UNITS   | 720           |          |       |           |               |             |              |                   |                    |



 $14^{th}\ Fl-53^{rd}\ Fl$ 

Holiday Home Apts 18 Units































Freehold Amenities Original Scheme





|    | Floors 55-69 | No. of Floors | Unit No. | Туре  | GSA (sqm) | Balcony (sqm) | Total (sqm) | Total (soft) | GRAND TOTAL (sqm) | GRAND TOTAL (sqft) |
|----|--------------|---------------|----------|-------|-----------|---------------|-------------|--------------|-------------------|--------------------|
| 1  | Freehold     | 15            | 1        | 1BR   | 129       | 4.7           | 134         | 1,439        | 2,006             | 21,587             |
| 2  | Freehold     | 15            | 2        | 1BR   | 73        | 0             | 73          | 786          | 1,095             | 11,787             |
| 3  | Freehold     | 15            | 3        | 1BR   | 88        | 2.8           | 91          | 977          | 1,36