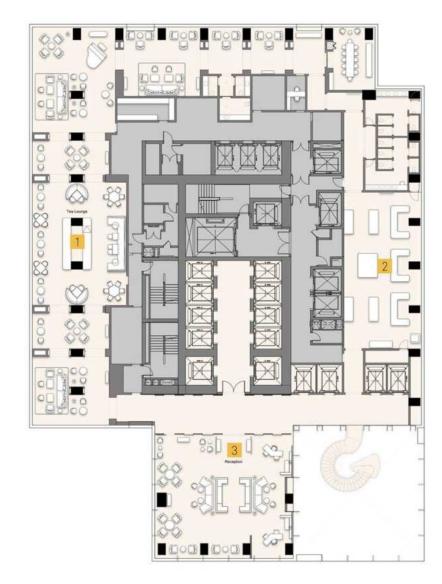

## BURJ AZIZI

|               |                       |                                 |                                                                                                                                                                                                                                                                                                                                                                                                                                                                                                                                                                                                                                                                                                                                                                                                                                                                                                                                                                                                                                                                                                                                                                                                                                                                                                                                                                                                                                                                                                                                                                                                                                                                                                                                                                                                                                                                                                                                                                                                                                                                                                                                |            |                         |              | -  | <del></del>                        |             |            |               | -75.00           |
|---------------|-----------------------|---------------------------------|--------------------------------------------------------------------------------------------------------------------------------------------------------------------------------------------------------------------------------------------------------------------------------------------------------------------------------------------------------------------------------------------------------------------------------------------------------------------------------------------------------------------------------------------------------------------------------------------------------------------------------------------------------------------------------------------------------------------------------------------------------------------------------------------------------------------------------------------------------------------------------------------------------------------------------------------------------------------------------------------------------------------------------------------------------------------------------------------------------------------------------------------------------------------------------------------------------------------------------------------------------------------------------------------------------------------------------------------------------------------------------------------------------------------------------------------------------------------------------------------------------------------------------------------------------------------------------------------------------------------------------------------------------------------------------------------------------------------------------------------------------------------------------------------------------------------------------------------------------------------------------------------------------------------------------------------------------------------------------------------------------------------------------------------------------------------------------------------------------------------------------|------------|-------------------------|--------------|----|------------------------------------|-------------|------------|---------------|------------------|
|               |                       |                                 |                                                                                                                                                                                                                                                                                                                                                                                                                                                                                                                                                                                                                                                                                                                                                                                                                                                                                                                                                                                                                                                                                                                                                                                                                                                                                                                                                                                                                                                                                                                                                                                                                                                                                                                                                                                                                                                                                                                                                                                                                                                                                                                                |            |                         |              |    |                                    |             | 8          | WEb           |                  |
|               |                       |                                 |                                                                                                                                                                                                                                                                                                                                                                                                                                                                                                                                                                                                                                                                                                                                                                                                                                                                                                                                                                                                                                                                                                                                                                                                                                                                                                                                                                                                                                                                                                                                                                                                                                                                                                                                                                                                                                                                                                                                                                                                                                                                                                                                |            |                         |              |    | MEP FLOOR                          |             |            | - 2           | mercial 80%      |
|               |                       |                                 |                                                                                                                                                                                                                                                                                                                                                                                                                                                                                                                                                                                                                                                                                                                                                                                                                                                                                                                                                                                                                                                                                                                                                                                                                                                                                                                                                                                                                                                                                                                                                                                                                                                                                                                                                                                                                                                                                                                                                                                                                                                                                                                                |            |                         |              |    |                                    |             | L25_       | -             | (III)            |
|               |                       |                                 |                                                                                                                                                                                                                                                                                                                                                                                                                                                                                                                                                                                                                                                                                                                                                                                                                                                                                                                                                                                                                                                                                                                                                                                                                                                                                                                                                                                                                                                                                                                                                                                                                                                                                                                                                                                                                                                                                                                                                                                                                                                                                                                                |            |                         |              |    | Holiday Home                       |             | L24        |               |                  |
|               |                       |                                 |                                                                                                                                                                                                                                                                                                                                                                                                                                                                                                                                                                                                                                                                                                                                                                                                                                                                                                                                                                                                                                                                                                                                                                                                                                                                                                                                                                                                                                                                                                                                                                                                                                                                                                                                                                                                                                                                                                                                                                                                                                                                                                                                |            |                         |              |    | Holiday Home                       |             | L23        |               | - 47.00          |
|               |                       |                                 |                                                                                                                                                                                                                                                                                                                                                                                                                                                                                                                                                                                                                                                                                                                                                                                                                                                                                                                                                                                                                                                                                                                                                                                                                                                                                                                                                                                                                                                                                                                                                                                                                                                                                                                                                                                                                                                                                                                                                                                                                                                                                                                                |            |                         |              |    | Holiday Home                       |             | L22        |               | 7000             |
|               |                       |                                 |                                                                                                                                                                                                                                                                                                                                                                                                                                                                                                                                                                                                                                                                                                                                                                                                                                                                                                                                                                                                                                                                                                                                                                                                                                                                                                                                                                                                                                                                                                                                                                                                                                                                                                                                                                                                                                                                                                                                                                                                                                                                                                                                |            |                         |              |    | Holiday Home                       |             | L21_       |               | 10.000           |
|               |                       |                                 |                                                                                                                                                                                                                                                                                                                                                                                                                                                                                                                                                                                                                                                                                                                                                                                                                                                                                                                                                                                                                                                                                                                                                                                                                                                                                                                                                                                                                                                                                                                                                                                                                                                                                                                                                                                                                                                                                                                                                                                                                                                                                                                                |            |                         |              |    | Holiday Home                       |             | 10         | MES           | S                |
|               |                       |                                 |                                                                                                                                                                                                                                                                                                                                                                                                                                                                                                                                                                                                                                                                                                                                                                                                                                                                                                                                                                                                                                                                                                                                                                                                                                                                                                                                                                                                                                                                                                                                                                                                                                                                                                                                                                                                                                                                                                                                                                                                                                                                                                                                |            |                         |              |    | Holiday Home                       |             |            | N H           | 11 LEVELS        |
|               |                       |                                 |                                                                                                                                                                                                                                                                                                                                                                                                                                                                                                                                                                                                                                                                                                                                                                                                                                                                                                                                                                                                                                                                                                                                                                                                                                                                                                                                                                                                                                                                                                                                                                                                                                                                                                                                                                                                                                                                                                                                                                                                                                                                                                                                |            |                         |              |    |                                    |             | 167        | HOLIDAY HOMES | = 10.00          |
|               |                       |                                 |                                                                                                                                                                                                                                                                                                                                                                                                                                                                                                                                                                                                                                                                                                                                                                                                                                                                                                                                                                                                                                                                                                                                                                                                                                                                                                                                                                                                                                                                                                                                                                                                                                                                                                                                                                                                                                                                                                                                                                                                                                                                                                                                |            |                         |              |    | Holiday Home                       |             | un.        | 1             | - 15.07%         |
|               |                       |                                 |                                                                                                                                                                                                                                                                                                                                                                                                                                                                                                                                                                                                                                                                                                                                                                                                                                                                                                                                                                                                                                                                                                                                                                                                                                                                                                                                                                                                                                                                                                                                                                                                                                                                                                                                                                                                                                                                                                                                                                                                                                                                                                                                |            |                         |              |    | Holiday Home                       |             | 10         | +             | - 4000           |
|               |                       |                                 |                                                                                                                                                                                                                                                                                                                                                                                                                                                                                                                                                                                                                                                                                                                                                                                                                                                                                                                                                                                                                                                                                                                                                                                                                                                                                                                                                                                                                                                                                                                                                                                                                                                                                                                                                                                                                                                                                                                                                                                                                                                                                                                                |            |                         |              |    | Holiday Home                       |             | L16        | +             | - 4/300          |
|               |                       |                                 |                                                                                                                                                                                                                                                                                                                                                                                                                                                                                                                                                                                                                                                                                                                                                                                                                                                                                                                                                                                                                                                                                                                                                                                                                                                                                                                                                                                                                                                                                                                                                                                                                                                                                                                                                                                                                                                                                                                                                                                                                                                                                                                                |            |                         |              |    | Holiday Home                       |             | L15 \$     | +             | - 980            |
|               |                       | 88                              |                                                                                                                                                                                                                                                                                                                                                                                                                                                                                                                                                                                                                                                                                                                                                                                                                                                                                                                                                                                                                                                                                                                                                                                                                                                                                                                                                                                                                                                                                                                                                                                                                                                                                                                                                                                                                                                                                                                                                                                                                                                                                                                                | Beach Club |                         |              |    | Holiday Home                       |             | L14        | 1             | 7,5%             |
|               |                       |                                 |                                                                                                                                                                                                                                                                                                                                                                                                                                                                                                                                                                                                                                                                                                                                                                                                                                                                                                                                                                                                                                                                                                                                                                                                                                                                                                                                                                                                                                                                                                                                                                                                                                                                                                                                                                                                                                                                                                                                                                                                                                                                                                                                |            |                         | 154          |    | Holiday Home Amenities             |             | L13        | AMEN          | 91.100           |
|               |                       | 88                              | Offices                                                                                                                                                                                                                                                                                                                                                                                                                                                                                                                                                                                                                                                                                                                                                                                                                                                                                                                                                                                                                                                                                                                                                                                                                                                                                                                                                                                                                                                                                                                                                                                                                                                                                                                                                                                                                                                                                                                                                                                                                                                                                                                        |            | Food Sanitization / BOH | P15          | 05 | BOH (Kitchen)                      | 5           | L12        | 1000          | 5                |
|               |                       |                                 |                                                                                                                                                                                                                                                                                                                                                                                                                                                                                                                                                                                                                                                                                                                                                                                                                                                                                                                                                                                                                                                                                                                                                                                                                                                                                                                                                                                                                                                                                                                                                                                                                                                                                                                                                                                                                                                                                                                                                                                                                                                                                                                                |            | Residential Services    | P14M         | 04 | Residential Ser. / Staff / Offices |             | 1000000 10 |               | 1-24 168         |
| Cooling Tower |                       | 80(2)                           |                                                                                                                                                                                                                                                                                                                                                                                                                                                                                                                                                                                                                                                                                                                                                                                                                                                                                                                                                                                                                                                                                                                                                                                                                                                                                                                                                                                                                                                                                                                                                                                                                                                                                                                                                                                                                                                                                                                                                                                                                                                                                                                                |            | Residential Services    | P 14IVI      | 04 | Residential Set. / Stall / Offices | 12          | L11_ 8     | 3             |                  |
|               |                       |                                 | Banquet Hall                                                                                                                                                                                                                                                                                                                                                                                                                                                                                                                                                                                                                                                                                                                                                                                                                                                                                                                                                                                                                                                                                                                                                                                                                                                                                                                                                                                                                                                                                                                                                                                                                                                                                                                                                                                                                                                                                                                                                                                                                                                                                                                   | 8          | Prefunction             | P14          | 03 | Prefunction                        | 9009        | 140        | PRE           | 2                |
|               | 7- 1                  |                                 |                                                                                                                                                                                                                                                                                                                                                                                                                                                                                                                                                                                                                                                                                                                                                                                                                                                                                                                                                                                                                                                                                                                                                                                                                                                                                                                                                                                                                                                                                                                                                                                                                                                                                                                                                                                                                                                                                                                                                                                                                                                                                                                                |            | Tarana and a second     |              |    |                                    | -           | L10        |               | 75,000           |
| Chiller       |                       |                                 |                                                                                                                                                                                                                                                                                                                                                                                                                                                                                                                                                                                                                                                                                                                                                                                                                                                                                                                                                                                                                                                                                                                                                                                                                                                                                                                                                                                                                                                                                                                                                                                                                                                                                                                                                                                                                                                                                                                                                                                                                                                                                                                                | 107 P      | Holiday Home            | P13          |    | MEP FLOOR                          |             | 4          | WED           | - Company (1907) |
|               |                       |                                 |                                                                                                                                                                                                                                                                                                                                                                                                                                                                                                                                                                                                                                                                                                                                                                                                                                                                                                                                                                                                                                                                                                                                                                                                                                                                                                                                                                                                                                                                                                                                                                                                                                                                                                                                                                                                                                                                                                                                                                                                                                                                                                                                | 95 P       | Holiday Home            | P12          | 02 |                                    |             | L09        | -             | 100.00           |
| Generator     |                       |                                 |                                                                                                                                                                                                                                                                                                                                                                                                                                                                                                                                                                                                                                                                                                                                                                                                                                                                                                                                                                                                                                                                                                                                                                                                                                                                                                                                                                                                                                                                                                                                                                                                                                                                                                                                                                                                                                                                                                                                                                                                                                                                                                                                | 118 P      | Holiday Home            | P11          | 01 | Adrenaline Zone Lobby              |             | L08        | ADR           | 1000             |
| - Contraction |                       | Freehold                        |                                                                                                                                                                                                                                                                                                                                                                                                                                                                                                                                                                                                                                                                                                                                                                                                                                                                                                                                                                                                                                                                                                                                                                                                                                                                                                                                                                                                                                                                                                                                                                                                                                                                                                                                                                                                                                                                                                                                                                                                                                                                                                                                | 133 P      | Holiday Home            | P10          |    | Retail                             |             | 9          |               | 1000             |
|               |                       |                                 |                                                                                                                                                                                                                                                                                                                                                                                                                                                                                                                                                                                                                                                                                                                                                                                                                                                                                                                                                                                                                                                                                                                                                                                                                                                                                                                                                                                                                                                                                                                                                                                                                                                                                                                                                                                                                                                                                                                                                                                                                                                                                                                                | 141 P      | Freehold                | P09          | -  |                                    |             | L07 3      | -             | 75,000           |
|               |                       | Freehold                        | 1000                                                                                                                                                                                                                                                                                                                                                                                                                                                                                                                                                                                                                                                                                                                                                                                                                                                                                                                                                                                                                                                                                                                                                                                                                                                                                                                                                                                                                                                                                                                                                                                                                                                                                                                                                                                                                                                                                                                                                                                                                                                                                                                           | 140 P      | Penthouse               | P08          |    | Retail                             |             | L06        | 1             | 12,79%           |
|               | -                     | an Indian at                    | Company of the Compan | 141 P      | Penthouse               | P07          |    | Retail                             |             | L05        | 4             |                  |
|               | 7,00                  | Beach Club                      | Night Club                                                                                                                                                                                                                                                                                                                                                                                                                                                                                                                                                                                                                                                                                                                                                                                                                                                                                                                                                                                                                                                                                                                                                                                                                                                                                                                                                                                                                                                                                                                                                                                                                                                                                                                                                                                                                                                                                                                                                                                                                                                                                                                     | 138 P      | Offices                 | P06          |    | Retail                             |             | L04_       | RETAIL        | 7LEVELS          |
|               | Hotel                 | Observation/Adrenaline          | Fig. Box                                                                                                                                                                                                                                                                                                                                                                                                                                                                                                                                                                                                                                                                                                                                                                                                                                                                                                                                                                                                                                                                                                                                                                                                                                                                                                                                                                                                                                                                                                                                                                                                                                                                                                                                                                                                                                                                                                                                                                                                                                                                                                                       | 139 P      | Night Club              | P05<br>P04   | -  |                                    |             |            |               | 12 411           |
| Ramps Access  | Hotel                 | Observation/Adrenaline<br>Hotel | Fine Ulning                                                                                                                                                                                                                                                                                                                                                                                                                                                                                                                                                                                                                                                                                                                                                                                                                                                                                                                                                                                                                                                                                                                                                                                                                                                                                                                                                                                                                                                                                                                                                                                                                                                                                                                                                                                                                                                                                                                                                                                                                                                                                                                    | 138 P      | Retail<br>Banquet Hall  | P04          |    | Retail                             |             | L03        | -             | - 10065          |
|               |                       | riotei                          |                                                                                                                                                                                                                                                                                                                                                                                                                                                                                                                                                                                                                                                                                                                                                                                                                                                                                                                                                                                                                                                                                                                                                                                                                                                                                                                                                                                                                                                                                                                                                                                                                                                                                                                                                                                                                                                                                                                                                                                                                                                                                                                                | 67 P       | Hotel                   | P02          |    | Retail                             |             | L02        | 1             | - 12,000         |
|               |                       |                                 |                                                                                                                                                                                                                                                                                                                                                                                                                                                                                                                                                                                                                                                                                                                                                                                                                                                                                                                                                                                                                                                                                                                                                                                                                                                                                                                                                                                                                                                                                                                                                                                                                                                                                                                                                                                                                                                                                                                                                                                                                                                                                                                                | 30 P       | Holiday Home            | P01          |    | Retail                             |             | L01        | 1             | 433.5            |
| Substation    | 10 3000               |                                 |                                                                                                                                                                                                                                                                                                                                                                                                                                                                                                                                                                                                                                                                                                                                                                                                                                                                                                                                                                                                                                                                                                                                                                                                                                                                                                                                                                                                                                                                                                                                                                                                                                                                                                                                                                                                                                                                                                                                                                                                                                                                                                                                |            |                         |              |    | Labbu                              |             | 9000       | LOBBY         | 1100             |
|               | and the second second |                                 |                                                                                                                                                                                                                                                                                                                                                                                                                                                                                                                                                                                                                                                                                                                                                                                                                                                                                                                                                                                                                                                                                                                                                                                                                                                                                                                                                                                                                                                                                                                                                                                                                                                                                                                                                                                                                                                                                                                                                                                                                                                                                                                                | 0P         | DROP OFF                | PG -         |    | Lobby                              |             | L00        |               | 3.000            |
|               |                       | UTILITY CORRIDOR                |                                                                                                                                                                                                                                                                                                                                                                                                                                                                                                                                                                                                                                                                                                                                                                                                                                                                                                                                                                                                                                                                                                                                                                                                                                                                                                                                                                                                                                                                                                                                                                                                                                                                                                                                                                                                                                                                                                                                                                                                                                                                                                                                | 11 P       | Freehold                | PB01         |    | MEP FLOOR                          |             | 0 2000     |               |                  |
|               | 15                    |                                 |                                                                                                                                                                                                                                                                                                                                                                                                                                                                                                                                                                                                                                                                                                                                                                                                                                                                                                                                                                                                                                                                                                                                                                                                                                                                                                                                                                                                                                                                                                                                                                                                                                                                                                                                                                                                                                                                                                                                                                                                                                                                                                                                | 18 P       | Freehold                | PB02         |    |                                    | non-Mothins | 900        |               | 100              |
|               |                       |                                 |                                                                                                                                                                                                                                                                                                                                                                                                                                                                                                                                                                                                                                                                                                                                                                                                                                                                                                                                                                                                                                                                                                                                                                                                                                                                                                                                                                                                                                                                                                                                                                                                                                                                                                                                                                                                                                                                                                                                                                                                                                                                                                                                | 49 P       | Freehold<br>Freehold    | PB03         |    |                                    |             |            | 4             |                  |
|               |                       |                                 |                                                                                                                                                                                                                                                                                                                                                                                                                                                                                                                                                                                                                                                                                                                                                                                                                                                                                                                                                                                                                                                                                                                                                                                                                                                                                                                                                                                                                                                                                                                                                                                                                                                                                                                                                                                                                                                                                                                                                                                                                                                                                                                                | 53 P       | Freehold                | PB04<br>PB05 |    |                                    |             |            |               |                  |
|               |                       |                                 |                                                                                                                                                                                                                                                                                                                                                                                                                                                                                                                                                                                                                                                                                                                                                                                                                                                                                                                                                                                                                                                                                                                                                                                                                                                                                                                                                                                                                                                                                                                                                                                                                                                                                                                                                                                                                                                                                                                                                                                                                                                                                                                                | 53 P       | Freehold                | PB05         |    |                                    |             |            | ı             |                  |
|               |                       |                                 |                                                                                                                                                                                                                                                                                                                                                                                                                                                                                                                                                                                                                                                                                                                                                                                                                                                                                                                                                                                                                                                                                                                                                                                                                                                                                                                                                                                                                                                                                                                                                                                                                                                                                                                                                                                                                                                                                                                                                                                                                                                                                                                                | 53 P       | Freehold                | PB07         |    |                                    |             |            |               |                  |
|               |                       |                                 |                                                                                                                                                                                                                                                                                                                                                                                                                                                                                                                                                                                                                                                                                                                                                                                                                                                                                                                                                                                                                                                                                                                                                                                                                                                                                                                                                                                                                                                                                                                                                                                                                                                                                                                                                                                                                                                                                                                                                                                                                                                                                                                                |            | Freehold                | PB08         |    |                                    |             |            | 4             |                  |
|               |                       |                                 |                                                                                                                                                                                                                                                                                                                                                                                                                                                                                                                                                                                                                                                                                                                                                                                                                                                                                                                                                                                                                                                                                                                                                                                                                                                                                                                                                                                                                                                                                                                                                                                                                                                                                                                                                                                                                                                                                                                                                                                                                                                                                                                                | 35 P       | Freehold                | PB09         |    |                                    |             |            | 4             |                  |
|               |                       |                                 |                                                                                                                                                                                                                                                                                                                                                                                                                                                                                                                                                                                                                                                                                                                                                                                                                                                                                                                                                                                                                                                                                                                                                                                                                                                                                                                                                                                                                                                                                                                                                                                                                                                                                                                                                                                                                                                                                                                                                                                                                                                                                                                                | 35 P       | Freetioid               | 1 503        |    |                                    |             |            | 46            |                  |