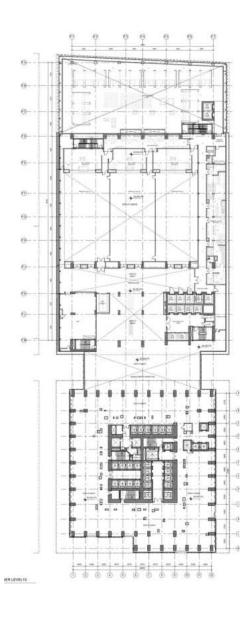

## BURJ AZIZI

|               |                       |                                 |                                                                                                                                                                                                                                                                                                                                                                                                                                                                                                                                                                                                                                                                                                                                                                                                                                                                                                                                                                                                                                                                                                                                                                                                                                                                                                                                                                                                                                                                                                                                                                                                                                                                                                                                                                                                                                                                                                                                                                                                                                                                                                                                |            |                         |              | -  | <del></del>                        |             |            |               | -75.00           |
|---------------|-----------------------|---------------------------------|--------------------------------------------------------------------------------------------------------------------------------------------------------------------------------------------------------------------------------------------------------------------------------------------------------------------------------------------------------------------------------------------------------------------------------------------------------------------------------------------------------------------------------------------------------------------------------------------------------------------------------------------------------------------------------------------------------------------------------------------------------------------------------------------------------------------------------------------------------------------------------------------------------------------------------------------------------------------------------------------------------------------------------------------------------------------------------------------------------------------------------------------------------------------------------------------------------------------------------------------------------------------------------------------------------------------------------------------------------------------------------------------------------------------------------------------------------------------------------------------------------------------------------------------------------------------------------------------------------------------------------------------------------------------------------------------------------------------------------------------------------------------------------------------------------------------------------------------------------------------------------------------------------------------------------------------------------------------------------------------------------------------------------------------------------------------------------------------------------------------------------|------------|-------------------------|--------------|----|------------------------------------|-------------|------------|---------------|------------------|
|               |                       |                                 |                                                                                                                                                                                                                                                                                                                                                                                                                                                                                                                                                                                                                                                                                                                                                                                                                                                                                                                                                                                                                                                                                                                                                                                                                                                                                                                                                                                                                                                                                                                                                                                                                                                                                                                                                                                                                                                                                                                                                                                                                                                                                                                                |            |                         |              |    |                                    |             | 8          | WEb           |                  |
|               |                       |                                 |                                                                                                                                                                                                                                                                                                                                                                                                                                                                                                                                                                                                                                                                                                                                                                                                                                                                                                                                                                                                                                                                                                                                                                                                                                                                                                                                                                                                                                                                                                                                                                                                                                                                                                                                                                                                                                                                                                                                                                                                                                                                                                                                |            |                         |              |    | MEP FLOOR                          |             |            | - 2           | mercial 80%      |
|               |                       |                                 |                                                                                                                                                                                                                                                                                                                                                                                                                                                                                                                                                                                                                                                                                                                                                                                                                                                                                                                                                                                                                                                                                                                                                                                                                                                                                                                                                                                                                                                                                                                                                                                                                                                                                                                                                                                                                                                                                                                                                                                                                                                                                                                                |            |                         |              |    |                                    |             | L25_       | -             | (III)            |
|               |                       |                                 |                                                                                                                                                                                                                                                                                                                                                                                                                                                                                                                                                                                                                                                                                                                                                                                                                                                                                                                                                                                                                                                                                                                                                                                                                                                                                                                                                                                                                                                                                                                                                                                                                                                                                                                                                                                                                                                                                                                                                                                                                                                                                                                                |            |                         |              |    | Holiday Home                       |             | L24        |               |                  |
|               |                       |                                 |                                                                                                                                                                                                                                                                                                                                                                                                                                                                                                                                                                                                                                                                                                                                                                                                                                                                                                                                                                                                                                                                                                                                                                                                                                                                                                                                                                                                                                                                                                                                                                                                                                                                                                                                                                                                                                                                                                                                                                                                                                                                                                                                |            |                         |              |    | Holiday Home                       |             | L23        |               | - 47.00          |
|               |                       |                                 |                                                                                                                                                                                                                                                                                                                                                                                                                                                                                                                                                                                                                                                                                                                                                                                                                                                                                                                                                                                                                                                                                                                                                                                                                                                                                                                                                                                                                                                                                                                                                                                                                                                                                                                                                                                                                                                                                                                                                                                                                                                                                                                                |            |                         |              |    | Holiday Home                       |             | L22        |               | 7000             |
|               |                       |                                 |                                                                                                                                                                                                                                                                                                                                                                                                                                                                                                                                                                                                                                                                                                                                                                                                                                                                                                                                                                                                                                                                                                                                                                                                                                                                                                                                                                                                                                                                                                                                                                                                                                                                                                                                                                                                                                                                                                                                                                                                                                                                                                                                |            |                         |              |    | Holiday Home                       |             | L21_       |               | 10.000           |
|               |                       |                                 |                                                                                                                                                                                                                                                                                                                                                                                                                                                                                                                                                                                                                                                                                                                                                                                                                                                                                                                                                                                                                                                                                                                                                                                                                                                                                                                                                                                                                                                                                                                                                                                                                                                                                                                                                                                                                                                                                                                                                                                                                                                                                                                                |            |                         |              |    | Holiday Home                       |             | 10         | MES           | S                |
|               |                       |                                 |                                                                                                                                                                                                                                                                                                                                                                                                                                                                                                                                                                                                                                                                                                                                                                                                                                                                                                                                                                                                                                                                                                                                                                                                                                                                                                                                                                                                                                                                                                                                                                                                                                                                                                                                                                                                                                                                                                                                                                                                                                                                                                                                |            |                         |              |    | Holiday Home                       |             |            | N H           | 11 LEVELS        |
|               |                       |                                 |                                                                                                                                                                                                                                                                                                                                                                                                                                                                                                                                                                                                                                                                                                                                                                                                                                                                                                                                                                                                                                                                                                                                                                                                                                                                                                                                                                                                                                                                                                                                                                                                                                                                                                                                                                                                                                                                                                                                                                                                                                                                                                                                |            |                         |              |    |                                    |             | 167        | HOLIDAY HOMES | = 10.00          |
|               |                       |                                 |                                                                                                                                                                                                                                                                                                                                                                                                                                                                                                                                                                                                                                                                                                                                                                                                                                                                                                                                                                                                                                                                                                                                                                                                                                                                                                                                                                                                                                                                                                                                                                                                                                                                                                                                                                                                                                                                                                                                                                                                                                                                                                                                |            |                         |              |    | Holiday Home                       |             | un.        | 1             | - 15.07%         |
|               |                       |                                 |                                                                                                                                                                                                                                                                                                                                                                                                                                                                                                                                                                                                                                                                                                                                                                                                                                                                                                                                                                                                                                                                                                                                                                                                                                                                                                                                                                                                                                                                                                                                                                                                                                                                                                                                                                                                                                                                                                                                                                                                                                                                                                                                |            |                         |              |    | Holiday Home                       |             | 10         | +             | - 4000           |
|               |                       |                                 |                                                                                                                                                                                                                                                                                                                                                                                                                                                                                                                                                                                                                                                                                                                                                                                                                                                                                                                                                                                                                                                                                                                                                                                                                                                                                                                                                                                                                                                                                                                                                                                                                                                                                                                                                                                                                                                                                                                                                                                                                                                                                                                                |            |                         |              |    | Holiday Home                       |             | L16        | +             | - 4/300          |
|               |                       |                                 |                                                                                                                                                                                                                                                                                                                                                                                                                                                                                                                                                                                                                                                                                                                                                                                                                                                                                                                                                                                                                                                                                                                                                                                                                                                                                                                                                                                                                                                                                                                                                                                                                                                                                                                                                                                                                                                                                                                                                                                                                                                                                                                                |            |                         |              |    | Holiday Home                       |             | L15 \$     | +             | - 980            |
|               |                       | 88                              |                                                                                                                                                                                                                                                                                                                                                                                                                                                                                                                                                                                                                                                                                                                                                                                                                                                                                                                                                                                                                                                                                                                                                                                                                                                                                                                                                                                                                                                                                                                                                                                                                                                                                                                                                                                                                                                                                                                                                                                                                                                                                                                                | Beach Club |                         |              |    | Holiday Home                       |             | L14        | 1             | 7,5%             |
|               |                       |                                 |                                                                                                                                                                                                                                                                                                                                                                                                                                                                                                                                                                                                                                                                                                                                                                                                                                                                                                                                                                                                                                                                                                                                                                                                                                                                                                                                                                                                                                                                                                                                                                                                                                                                                                                                                                                                                                                                                                                                                                                                                                                                                                                                |            |                         | 154          |    | Holiday Home Amenities             |             | L13        | AMEN          | 91.100           |
|               |                       | 88                              | Offices                                                                                                                                                                                                                                                                                                                                                                                                                                                                                                                                                                                                                                                                                                                                                                                                                                                                                                                                                                                                                                                                                                                                                                                                                                                                                                                                                                                                                                                                                                                                                                                                                                                                                                                                                                                                                                                                                                                                                                                                                                                                                                                        |            | Food Sanitization / BOH | P15          | 05 | BOH (Kitchen)                      | 5           | L12        | 1000          | 5                |
|               |                       |                                 |                                                                                                                                                                                                                                                                                                                                                                                                                                                                                                                                                                                                                                                                                                                                                                                                                                                                                                                                                                                                                                                                                                                                                                                                                                                                                                                                                                                                                                                                                                                                                                                                                                                                                                                                                                                                                                                                                                                                                                                                                                                                                                                                |            | Residential Services    | P14M         | 04 | Residential Ser. / Staff / Offices |             | 1000000 10 |               | 1-24 168         |
| Cooling Tower |                       | 80(2)                           |                                                                                                                                                                                                                                                                                                                                                                                                                                                                                                                                                                                                                                                                                                                                                                                                                                                                                                                                                                                                                                                                                                                                                                                                                                                                                                                                                                                                                                                                                                                                                                                                                                                                                                                                                                                                                                                                                                                                                                                                                                                                                                                                |            | Residential Services    | P 14IVI      | 04 | Residential Set. / Stall / Offices | 12          | L11_ 8     | 3             |                  |
|               |                       |                                 | Banquet Hall                                                                                                                                                                                                                                                                                                                                                                                                                                                                                                                                                                                                                                                                                                                                                                                                                                                                                                                                                                                                                                                                                                                                                                                                                                                                                                                                                                                                                                                                                                                                                                                                                                                                                                                                                                                                                                                                                                                                                                                                                                                                                                                   | 8          | Prefunction             | P14          | 03 | Prefunction                        | 9009        | 140        | PRE           | 2                |
|               | 7- 1                  |                                 |                                                                                                                                                                                                                                                                                                                                                                                                                                                                                                                                                                                                                                                                                                                                                                                                                                                                                                                                                                                                                                                                                                                                                                                                                                                                                                                                                                                                                                                                                                                                                                                                                                                                                                                                                                                                                                                                                                                                                                                                                                                                                                                                |            | Tarana and a second     |              |    |                                    | -           | L10        |               | 75,000           |
| Chiller       |                       |                                 |                                                                                                                                                                                                                                                                                                                                                                                                                                                                                                                                                                                                                                                                                                                                                                                                                                                                                                                                                                                                                                                                                                                                                                                                                                                                                                                                                                                                                                                                                                                                                                                                                                                                                                                                                                                                                                                                                                                                                                                                                                                                                                                                | 107 P      | Holiday Home            | P13          |    | MEP FLOOR                          |             | 4          | WED           | - Company (1907) |
|               |                       |                                 |                                                                                                                                                                                                                                                                                                                                                                                                                                                                                                                                                                                                                                                                                                                                                                                                                                                                                                                                                                                                                                                                                                                                                                                                                                                                                                                                                                                                                                                                                                                                                                                                                                                                                                                                                                                                                                                                                                                                                                                                                                                                                                                                | 95 P       | Holiday Home            | P12          | 02 |                                    |             | L09        | -             | 100.00           |
| Generator     |                       |                                 |                                                                                                                                                                                                                                                                                                                                                                                                                                                                                                                                                                                                                                                                                                                                                                                                                                                                                                                                                                                                                                                                                                                                                                                                                                                                                                                                                                                                                                                                                                                                                                                                                                                                                                                                                                                                                                                                                                                                                                                                                                                                                                                                | 118 P      | Holiday Home            | P11          | 01 | Adrenaline Zone Lobby              |             | L08        | ADR           | 1000             |
| - Contraction |                       | Freehold                        |                                                                                                                                                                                                                                                                                                                                                                                                                                                                                                                                                                                                                                                                                                                                                                                                                                                                                                                                                                                                                                                                                                                                                                                                                                                                                                                                                                                                                                                                                                                                                                                                                                                                                                                                                                                                                                                                                                                                                                                                                                                                                                                                | 133 P      | Holiday Home            | P10          |    | Retail                             |             | 9          |               | 1000             |
|               |                       |                                 |                                                                                                                                                                                                                                                                                                                                                                                                                                                                                                                                                                                                                                                                                                                                                                                                                                                                                                                                                                                                                                                                                                                                                                                                                                                                                                                                                                                                                                                                                                                                                                                                                                                                                                                                                                                                                                                                                                                                                                                                                                                                                                                                | 141 P      | Freehold                | P09          | -  |                                    |             | L07 3      | -             | 75,000           |
|               |                       | Freehold                        | 1000                                                                                                                                                                                                                                                                                                                                                                                                                                                                                                                                                                                                                                                                                                                                                                                                                                                                                                                                                                                                                                                                                                                                                                                                                                                                                                                                                                                                                                                                                                                                                                                                                                                                                                                                                                                                                                                                                                                                                                                                                                                                                                                           | 140 P      | Penthouse               | P08          |    | Retail                             |             | L06        | 1             | 12,79%           |
|               | -                     | an Indian at                    | Company of the Compan | 141 P      | Penthouse               | P07          |    | Retail                             |             | L05        | 4             |                  |
|               | 7,00                  | Beach Club                      | Night Club                                                                                                                                                                                                                                                                                                                                                                                                                                                                                                                                                                                                                                                                                                                                                                                                                                                                                                                                                                                                                                                                                                                                                                                                                                                                                                                                                                                                                                                                                                                                                                                                                                                                                                                                                                                                                                                                                                                                                                                                                                                                                                                     | 138 P      | Offices                 | P06          |    | Retail                             |             | L04_       | RETAIL        | 7LEVELS          |
|               | Hotel                 | Observation/Adrenaline          | Fig. Box                                                                                                                                                                                                                                                                                                                                                                                                                                                                                                                                                                                                                                                                                                                                                                                                                                                                                                                                                                                                                                                                                                                                                                                                                                                                                                                                                                                                                                                                                                                                                                                                                                                                                                                                                                                                                                                                                                                                                                                                                                                                                                                       | 139 P      | Night Club              | P05<br>P04   | -  |                                    |             |            |               | 12 411           |
| Ramps Access  | Hotel                 | Observation/Adrenaline<br>Hotel | Fine Ulning                                                                                                                                                                                                                                                                                                                                                                                                                                                                                                                                                                                                                                                                                                                                                                                                                                                                                                                                                                                                                                                                                                                                                                                                                                                                                                                                                                                                                                                                                                                                                                                                                                                                                                                                                                                                                                                                                                                                                                                                                                                                                                                    | 138 P      | Retail<br>Banquet Hall  | P04          |    | Retail                             |             | L03        | -             | - 10065          |
|               |                       | riotei                          |                                                                                                                                                                                                                                                                                                                                                                                                                                                                                                                                                                                                                                                                                                                                                                                                                                                                                                                                                                                                                                                                                                                                                                                                                                                                                                                                                                                                                                                                                                                                                                                                                                                                                                                                                                                                                                                                                                                                                                                                                                                                                                                                | 67 P       | Hotel                   | P02          |    | Retail                             |             | L02        | 1             | - 12,000         |
|               |                       |                                 |                                                                                                                                                                                                                                                                                                                                                                                                                                                                                                                                                                                                                                                                                                                                                                                                                                                                                                                                                                                                                                                                                                                                                                                                                                                                                                                                                                                                                                                                                                                                                                                                                                                                                                                                                                                                                                                                                                                                                                                                                                                                                                                                | 30 P       | Holiday Home            | P01          |    | Retail                             |             | L01        | 1             | 433.5            |
| Substation    | 10 3000               |                                 |                                                                                                                                                                                                                                                                                                                                                                                                                                                                                                                                                                                                                                                                                                                                                                                                                                                                                                                                                                                                                                                                                                                                                                                                                                                                                                                                                                                                                                                                                                                                                                                                                                                                                                                                                                                                                                                                                                                                                                                                                                                                                                                                |            |                         |              |    | Labbu                              |             | 9000       | LOBBY         | 1100             |
|               | and the second second |                                 |                                                                                                                                                                                                                                                                                                                                                                                                                                                                                                                                                                                                                                                                                                                                                                                                                                                                                                                                                                                                                                                                                                                                                                                                                                                                                                                                                                                                                                                                                                                                                                                                                                                                                                                                                                                                                                                                                                                                                                                                                                                                                                                                | 0P         | DROP OFF                | PG -         |    | Lobby                              |             | L00        |               | 3.000            |
|               |                       | UTILITY CORRIDOR                |                                                                                                                                                                                                                                                                                                                                                                                                                                                                                                                                                                                                                                                                                                                                                                                                                                                                                                                                                                                                                                                                                                                                                                                                                                                                                                                                                                                                                                                                                                                                                                                                                                                                                                                                                                                                                                                                                                                                                                                                                                                                                                                                | 11 P       | Freehold                | PB01         |    | MEP FLOOR                          |             | 0 2000     |               |                  |
|               | 15                    |                                 |                                                                                                                                                                                                                                                                                                                                                                                                                                                                                                                                                                                                                                                                                                                                                                                                                                                                                                                                                                                                                                                                                                                                                                                                                                                                                                                                                                                                                                                                                                                                                                                                                                                                                                                                                                                                                                                                                                                                                                                                                                                                                                                                | 18 P       | Freehold                | PB02         |    |                                    | non-Mothins | 900        |               | 100              |
|               |                       |                                 |                                                                                                                                                                                                                                                                                                                                                                                                                                                                                                                                                                                                                                                                                                                                                                                                                                                                                                                                                                                                                                                                                                                                                                                                                                                                                                                                                                                                                                                                                                                                                                                                                                                                                                                                                                                                                                                                                                                                                                                                                                                                                                                                | 49 P       | Freehold<br>Freehold    | PB03         |    |                                    |             |            | 4             |                  |
|               |                       |                                 |                                                                                                                                                                                                                                                                                                                                                                                                                                                                                                                                                                                                                                                                                                                                                                                                                                                                                                                                                                                                                                                                                                                                                                                                                                                                                                                                                                                                                                                                                                                                                                                                                                                                                                                                                                                                                                                                                                                                                                                                                                                                                                                                | 53 P       | Freehold                | PB04<br>PB05 |    |                                    |             |            |               |                  |
|               |                       |                                 |                                                                                                                                                                                                                                                                                                                                                                                                                                                                                                                                                                                                                                                                                                                                                                                                                                                                                                                                                                                                                                                                                                                                                                                                                                                                                                                                                                                                                                                                                                                                                                                                                                                                                                                                                                                                                                                                                                                                                                                                                                                                                                                                | 53 P       | Freehold                | PB05         |    |                                    |             |            | ı             |                  |
|               |                       |                                 |                                                                                                                                                                                                                                                                                                                                                                                                                                                                                                                                                                                                                                                                                                                                                                                                                                                                                                                                                                                                                                                                                                                                                                                                                                                                                                                                                                                                                                                                                                                                                                                                                                                                                                                                                                                                                                                                                                                                                                                                                                                                                                                                | 53 P       | Freehold                | PB07         |    |                                    |             |            |               |                  |
|               |                       |                                 |                                                                                                                                                                                                                                                                                                                                                                                                                                                                                                                                                                                                                                                                                                                                                                                                                                                                                                                                                                                                                                                                                                                                                                                                                                                                                                                                                                                                                                                                                                                                                                                                                                                                                                                                                                                                                                                                                                                                                                                                                                                                                                                                |            | Freehold                | PB08         |    |                                    |             |            | 4             |                  |
|               |                       |                                 |                                                                                                                                                                                                                                                                                                                                                                                                                                                                                                                                                                                                                                                                                                                                                                                                                                                                                                                                                                                                                                                                                                                                                                                                                                                                                                                                                                                                                                                                                                                                                                                                                                                                                                                                                                                                                                                                                                                                                                                                                                                                                                                                | 35 P       | Freehold                | PB09         |    |                                    |             |            | 4             |                  |
|               |                       |                                 |                                                                                                                                                                                                                                                                                                                                                                                                                                                                                                                                                                                                                                                                                                                                                                                                                                                                                                                                                                                                                                                                                                                                                                                                                                                                                                                                                                                                                                                                                                                                                                                                                                                                                                                                                                                                                                                                                                                                                                                                                                                                                                                                | 35 P       | Freetioid               | 1 503        |    |                                    |             |            | 46            |                  |