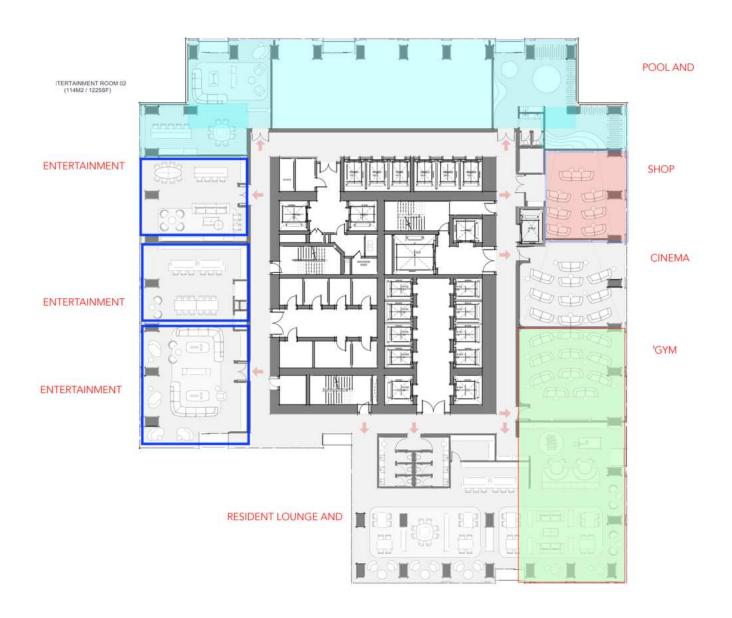

## BURJ AZIZI

|               |                       |                                 |                                                                                                                                                                                                                                                                                                                                                                                                                                                                                                                                                                                                                                                                                                                                                                                                                                                                                                                                                                                                                                                                                                                                                                                                                                                                                                                                                                                                                                                                                                                                                                                                                                                                                                                                                                                                                                                                                                                                                                                                                                                                                                                                |            |                         |              | -  | <del></del>                        |             |            |               | -75.00           |
|---------------|-----------------------|---------------------------------|--------------------------------------------------------------------------------------------------------------------------------------------------------------------------------------------------------------------------------------------------------------------------------------------------------------------------------------------------------------------------------------------------------------------------------------------------------------------------------------------------------------------------------------------------------------------------------------------------------------------------------------------------------------------------------------------------------------------------------------------------------------------------------------------------------------------------------------------------------------------------------------------------------------------------------------------------------------------------------------------------------------------------------------------------------------------------------------------------------------------------------------------------------------------------------------------------------------------------------------------------------------------------------------------------------------------------------------------------------------------------------------------------------------------------------------------------------------------------------------------------------------------------------------------------------------------------------------------------------------------------------------------------------------------------------------------------------------------------------------------------------------------------------------------------------------------------------------------------------------------------------------------------------------------------------------------------------------------------------------------------------------------------------------------------------------------------------------------------------------------------------|------------|-------------------------|--------------|----|------------------------------------|-------------|------------|---------------|------------------|
|               |                       |                                 |                                                                                                                                                                                                                                                                                                                                                                                                                                                                                                                                                                                                                                                                                                                                                                                                                                                                                                                                                                                                                                                                                                                                                                                                                                                                                                                                                                                                                                                                                                                                                                                                                                                                                                                                                                                                                                                                                                                                                                                                                                                                                                                                |            |                         |              |    |                                    |             | 8          | WEb           |                  |
|               |                       |                                 |                                                                                                                                                                                                                                                                                                                                                                                                                                                                                                                                                                                                                                                                                                                                                                                                                                                                                                                                                                                                                                                                                                                                                                                                                                                                                                                                                                                                                                                                                                                                                                                                                                                                                                                                                                                                                                                                                                                                                                                                                                                                                                                                |            |                         |              |    | MEP FLOOR                          |             |            | - 2           | mercial 80%      |
|               |                       |                                 |                                                                                                                                                                                                                                                                                                                                                                                                                                                                                                                                                                                                                                                                                                                                                                                                                                                                                                                                                                                                                                                                                                                                                                                                                                                                                                                                                                                                                                                                                                                                                                                                                                                                                                                                                                                                                                                                                                                                                                                                                                                                                                                                |            |                         |              |    |                                    |             | L25_       | -             | (III)            |
|               |                       |                                 |                                                                                                                                                                                                                                                                                                                                                                                                                                                                                                                                                                                                                                                                                                                                                                                                                                                                                                                                                                                                                                                                                                                                                                                                                                                                                                                                                                                                                                                                                                                                                                                                                                                                                                                                                                                                                                                                                                                                                                                                                                                                                                                                |            |                         |              |    | Holiday Home                       |             | L24        |               |                  |
|               |                       |                                 |                                                                                                                                                                                                                                                                                                                                                                                                                                                                                                                                                                                                                                                                                                                                                                                                                                                                                                                                                                                                                                                                                                                                                                                                                                                                                                                                                                                                                                                                                                                                                                                                                                                                                                                                                                                                                                                                                                                                                                                                                                                                                                                                |            |                         |              |    | Holiday Home                       |             | L23        |               | - 47.00          |
|               |                       |                                 |                                                                                                                                                                                                                                                                                                                                                                                                                                                                                                                                                                                                                                                                                                                                                                                                                                                                                                                                                                                                                                                                                                                                                                                                                                                                                                                                                                                                                                                                                                                                                                                                                                                                                                                                                                                                                                                                                                                                                                                                                                                                                                                                |            |                         |              |    | Holiday Home                       |             | L22        |               | 7000             |
|               |                       |                                 |                                                                                                                                                                                                                                                                                                                                                                                                                                                                                                                                                                                                                                                                                                                                                                                                                                                                                                                                                                                                                                                                                                                                                                                                                                                                                                                                                                                                                                                                                                                                                                                                                                                                                                                                                                                                                                                                                                                                                                                                                                                                                                                                |            |                         |              |    | Holiday Home                       |             | L21_       |               | 10.000           |
|               |                       |                                 |                                                                                                                                                                                                                                                                                                                                                                                                                                                                                                                                                                                                                                                                                                                                                                                                                                                                                                                                                                                                                                                                                                                                                                                                                                                                                                                                                                                                                                                                                                                                                                                                                                                                                                                                                                                                                                                                                                                                                                                                                                                                                                                                |            |                         |              |    | Holiday Home                       |             | 10         | MES           | S                |
|               |                       |                                 |                                                                                                                                                                                                                                                                                                                                                                                                                                                                                                                                                                                                                                                                                                                                                                                                                                                                                                                                                                                                                                                                                                                                                                                                                                                                                                                                                                                                                                                                                                                                                                                                                                                                                                                                                                                                                                                                                                                                                                                                                                                                                                                                |            |                         |              |    | Holiday Home                       |             |            | N H           | 11 LEVELS        |
|               |                       |                                 |                                                                                                                                                                                                                                                                                                                                                                                                                                                                                                                                                                                                                                                                                                                                                                                                                                                                                                                                                                                                                                                                                                                                                                                                                                                                                                                                                                                                                                                                                                                                                                                                                                                                                                                                                                                                                                                                                                                                                                                                                                                                                                                                |            |                         |              |    |                                    |             | 167        | HOLIDAY HOMES | = 10.00          |
|               |                       |                                 |                                                                                                                                                                                                                                                                                                                                                                                                                                                                                                                                                                                                                                                                                                                                                                                                                                                                                                                                                                                                                                                                                                                                                                                                                                                                                                                                                                                                                                                                                                                                                                                                                                                                                                                                                                                                                                                                                                                                                                                                                                                                                                                                |            |                         |              |    | Holiday Home                       |             | un.        | 1             | - 15.07%         |
|               |                       |                                 |                                                                                                                                                                                                                                                                                                                                                                                                                                                                                                                                                                                                                                                                                                                                                                                                                                                                                                                                                                                                                                                                                                                                                                                                                                                                                                                                                                                                                                                                                                                                                                                                                                                                                                                                                                                                                                                                                                                                                                                                                                                                                                                                |            |                         |              |    | Holiday Home                       |             | 10         | +             | - 4000           |
|               |                       |                                 |                                                                                                                                                                                                                                                                                                                                                                                                                                                                                                                                                                                                                                                                                                                                                                                                                                                                                                                                                                                                                                                                                                                                                                                                                                                                                                                                                                                                                                                                                                                                                                                                                                                                                                                                                                                                                                                                                                                                                                                                                                                                                                                                |            |                         |              |    | Holiday Home                       |             | L16        | +             | - 4/300          |
|               |                       |                                 |                                                                                                                                                                                                                                                                                                                                                                                                                                                                                                                                                                                                                                                                                                                                                                                                                                                                                                                                                                                                                                                                                                                                                                                                                                                                                                                                                                                                                                                                                                                                                                                                                                                                                                                                                                                                                                                                                                                                                                                                                                                                                                                                |            |                         |              |    | Holiday Home                       |             | L15 \$     | +             | - 980            |
|               |                       | 88                              |                                                                                                                                                                                                                                                                                                                                                                                                                                                                                                                                                                                                                                                                                                                                                                                                                                                                                                                                                                                                                                                                                                                                                                                                                                                                                                                                                                                                                                                                                                                                                                                                                                                                                                                                                                                                                                                                                                                                                                                                                                                                                                                                | Beach Club |                         |              |    | Holiday Home                       |             | L14        | 1             | 7,5%             |
|               |                       |                                 |                                                                                                                                                                                                                                                                                                                                                                                                                                                                                                                                                                                                                                                                                                                                                                                                                                                                                                                                                                                                                                                                                                                                                                                                                                                                                                                                                                                                                                                                                                                                                                                                                                                                                                                                                                                                                                                                                                                                                                                                                                                                                                                                |            |                         | 154          |    | Holiday Home Amenities             |             | L13        | AMEN          | 91.100           |
|               |                       | 88                              | Offices                                                                                                                                                                                                                                                                                                                                                                                                                                                                                                                                                                                                                                                                                                                                                                                                                                                                                                                                                                                                                                                                                                                                                                                                                                                                                                                                                                                                                                                                                                                                                                                                                                                                                                                                                                                                                                                                                                                                                                                                                                                                                                                        |            | Food Sanitization / BOH | P15          | 05 | BOH (Kitchen)                      | 5           | L12        | 1000          | 5                |
|               |                       |                                 |                                                                                                                                                                                                                                                                                                                                                                                                                                                                                                                                                                                                                                                                                                                                                                                                                                                                                                                                                                                                                                                                                                                                                                                                                                                                                                                                                                                                                                                                                                                                                                                                                                                                                                                                                                                                                                                                                                                                                                                                                                                                                                                                |            | Residential Services    | P14M         | 04 | Residential Ser. / Staff / Offices |             | 1000000 10 |               | 1-24 168         |
| Cooling Tower |                       | 80(2)                           |                                                                                                                                                                                                                                                                                                                                                                                                                                                                                                                                                                                                                                                                                                                                                                                                                                                                                                                                                                                                                                                                                                                                                                                                                                                                                                                                                                                                                                                                                                                                                                                                                                                                                                                                                                                                                                                                                                                                                                                                                                                                                                                                |            | Residential Services    | P 14IVI      | 04 | Residential Set. / Stall / Offices | 12          | L11_ 8     | 3             |                  |
|               |                       |                                 | Banquet Hall                                                                                                                                                                                                                                                                                                                                                                                                                                                                                                                                                                                                                                                                                                                                                                                                                                                                                                                                                                                                                                                                                                                                                                                                                                                                                                                                                                                                                                                                                                                                                                                                                                                                                                                                                                                                                                                                                                                                                                                                                                                                                                                   | 8          | Prefunction             | P14          | 03 | Prefunction                        | 9009        | 140        | PRE           | 2                |
|               | 7- 1                  |                                 |                                                                                                                                                                                                                                                                                                                                                                                                                                                                                                                                                                                                                                                                                                                                                                                                                                                                                                                                                                                                                                                                                                                                                                                                                                                                                                                                                                                                                                                                                                                                                                                                                                                                                                                                                                                                                                                                                                                                                                                                                                                                                                                                |            | Tarana and a second     |              |    |                                    | -           | L10        |               | 75,000           |
| Chiller       |                       |                                 |                                                                                                                                                                                                                                                                                                                                                                                                                                                                                                                                                                                                                                                                                                                                                                                                                                                                                                                                                                                                                                                                                                                                                                                                                                                                                                                                                                                                                                                                                                                                                                                                                                                                                                                                                                                                                                                                                                                                                                                                                                                                                                                                | 107 P      | Holiday Home            | P13          |    | MEP FLOOR                          |             | 4          | WED           | - Company (1907) |
|               |                       |                                 |                                                                                                                                                                                                                                                                                                                                                                                                                                                                                                                                                                                                                                                                                                                                                                                                                                                                                                                                                                                                                                                                                                                                                                                                                                                                                                                                                                                                                                                                                                                                                                                                                                                                                                                                                                                                                                                                                                                                                                                                                                                                                                                                | 95 P       | Holiday Home            | P12          | 02 |                                    |             | L09        | -             | 100.00           |
| Generator     |                       |                                 |                                                                                                                                                                                                                                                                                                                                                                                                                                                                                                                                                                                                                                                                                                                                                                                                                                                                                                                                                                                                                                                                                                                                                                                                                                                                                                                                                                                                                                                                                                                                                                                                                                                                                                                                                                                                                                                                                                                                                                                                                                                                                                                                | 118 P      | Holiday Home            | P11          | 01 | Adrenaline Zone Lobby              |             | L08        | ADR           | 1000             |
| - Contraction |                       | Freehold                        |                                                                                                                                                                                                                                                                                                                                                                                                                                                                                                                                                                                                                                                                                                                                                                                                                                                                                                                                                                                                                                                                                                                                                                                                                                                                                                                                                                                                                                                                                                                                                                                                                                                                                                                                                                                                                                                                                                                                                                                                                                                                                                                                | 133 P      | Holiday Home            | P10          |    | Retail                             |             | 9          |               | 1000             |
|               |                       |                                 |                                                                                                                                                                                                                                                                                                                                                                                                                                                                                                                                                                                                                                                                                                                                                                                                                                                                                                                                                                                                                                                                                                                                                                                                                                                                                                                                                                                                                                                                                                                                                                                                                                                                                                                                                                                                                                                                                                                                                                                                                                                                                                                                | 141 P      | Freehold                | P09          | -  |                                    |             | L07 3      | -             | 75,000           |
|               |                       | Freehold                        | 1000                                                                                                                                                                                                                                                                                                                                                                                                                                                                                                                                                                                                                                                                                                                                                                                                                                                                                                                                                                                                                                                                                                                                                                                                                                                                                                                                                                                                                                                                                                                                                                                                                                                                                                                                                                                                                                                                                                                                                                                                                                                                                                                           | 140 P      | Penthouse               | P08          |    | Retail                             |             | L06        | 1             | 12,79%           |
|               | -                     | an Indian at                    | Company of the Compan | 141 P      | Penthouse               | P07          |    | Retail                             |             | L05        | 4             |                  |
|               | 7,00                  | Beach Club                      | Night Club                                                                                                                                                                                                                                                                                                                                                                                                                                                                                                                                                                                                                                                                                                                                                                                                                                                                                                                                                                                                                                                                                                                                                                                                                                                                                                                                                                                                                                                                                                                                                                                                                                                                                                                                                                                                                                                                                                                                                                                                                                                                                                                     | 138 P      | Offices                 | P06          |    | Retail                             |             | L04_       | RETAIL        | 7LEVELS          |
|               | Hotel                 | Observation/Adrenaline          | Fig. Box                                                                                                                                                                                                                                                                                                                                                                                                                                                                                                                                                                                                                                                                                                                                                                                                                                                                                                                                                                                                                                                                                                                                                                                                                                                                                                                                                                                                                                                                                                                                                                                                                                                                                                                                                                                                                                                                                                                                                                                                                                                                                                                       | 139 P      | Night Club              | P05<br>P04   | -  |                                    |             |            |               | 12 411           |
| Ramps Access  | Hotel                 | Observation/Adrenaline<br>Hotel | Fine Ulning                                                                                                                                                                                                                                                                                                                                                                                                                                                                                                                                                                                                                                                                                                                                                                                                                                                                                                                                                                                                                                                                                                                                                                                                                                                                                                                                                                                                                                                                                                                                                                                                                                                                                                                                                                                                                                                                                                                                                                                                                                                                                                                    | 138 P      | Retail<br>Banquet Hall  | P04          |    | Retail                             |             | L03        | -             | - 10065          |
|               |                       | riotei                          |                                                                                                                                                                                                                                                                                                                                                                                                                                                                                                                                                                                                                                                                                                                                                                                                                                                                                                                                                                                                                                                                                                                                                                                                                                                                                                                                                                                                                                                                                                                                                                                                                                                                                                                                                                                                                                                                                                                                                                                                                                                                                                                                | 67 P       | Hotel                   | P02          |    | Retail                             |             | L02        | 1             | - 12,000         |
|               |                       |                                 |                                                                                                                                                                                                                                                                                                                                                                                                                                                                                                                                                                                                                                                                                                                                                                                                                                                                                                                                                                                                                                                                                                                                                                                                                                                                                                                                                                                                                                                                                                                                                                                                                                                                                                                                                                                                                                                                                                                                                                                                                                                                                                                                | 30 P       | Holiday Home            | P01          |    | Retail                             |             | L01        | 1             | 433.5            |
| Substation    | 10 3000               |                                 |                                                                                                                                                                                                                                                                                                                                                                                                                                                                                                                                                                                                                                                                                                                                                                                                                                                                                                                                                                                                                                                                                                                                                                                                                                                                                                                                                                                                                                                                                                                                                                                                                                                                                                                                                                                                                                                                                                                                                                                                                                                                                                                                |            |                         |              |    | Labbu                              |             | 9000       | LOBBY         | 1100             |
|               | and the second second |                                 |                                                                                                                                                                                                                                                                                                                                                                                                                                                                                                                                                                                                                                                                                                                                                                                                                                                                                                                                                                                                                                                                                                                                                                                                                                                                                                                                                                                                                                                                                                                                                                                                                                                                                                                                                                                                                                                                                                                                                                                                                                                                                                                                | 0P         | DROP OFF                | PG -         |    | Lobby                              |             | L00        |               | 3.000            |
|               |                       | UTILITY CORRIDOR                |                                                                                                                                                                                                                                                                                                                                                                                                                                                                                                                                                                                                                                                                                                                                                                                                                                                                                                                                                                                                                                                                                                                                                                                                                                                                                                                                                                                                                                                                                                                                                                                                                                                                                                                                                                                                                                                                                                                                                                                                                                                                                                                                | 11 P       | Freehold                | PB01         |    | MEP FLOOR                          |             | 0 2000     |               |                  |
|               | 15                    |                                 |                                                                                                                                                                                                                                                                                                                                                                                                                                                                                                                                                                                                                                                                                                                                                                                                                                                                                                                                                                                                                                                                                                                                                                                                                                                                                                                                                                                                                                                                                                                                                                                                                                                                                                                                                                                                                                                                                                                                                                                                                                                                                                                                | 18 P       | Freehold                | PB02         |    |                                    | non-Mothins | 900        |               | 100              |
|               |                       |                                 |                                                                                                                                                                                                                                                                                                                                                                                                                                                                                                                                                                                                                                                                                                                                                                                                                                                                                                                                                                                                                                                                                                                                                                                                                                                                                                                                                                                                                                                                                                                                                                                                                                                                                                                                                                                                                                                                                                                                                                                                                                                                                                                                | 49 P       | Freehold<br>Freehold    | PB03         |    |                                    |             |            | 4             |                  |
|               |                       |                                 |                                                                                                                                                                                                                                                                                                                                                                                                                                                                                                                                                                                                                                                                                                                                                                                                                                                                                                                                                                                                                                                                                                                                                                                                                                                                                                                                                                                                                                                                                                                                                                                                                                                                                                                                                                                                                                                                                                                                                                                                                                                                                                                                | 53 P       | Freehold                | PB04<br>PB05 |    |                                    |             |            |               |                  |
|               |                       |                                 |                                                                                                                                                                                                                                                                                                                                                                                                                                                                                                                                                                                                                                                                                                                                                                                                                                                                                                                                                                                                                                                                                                                                                                                                                                                                                                                                                                                                                                                                                                                                                                                                                                                                                                                                                                                                                                                                                                                                                                                                                                                                                                                                | 53 P       | Freehold                | PB05         |    |                                    |             |            | ı             |                  |
|               |                       |                                 |                                                                                                                                                                                                                                                                                                                                                                                                                                                                                                                                                                                                                                                                                                                                                                                                                                                                                                                                                                                                                                                                                                                                                                                                                                                                                                                                                                                                                                                                                                                                                                                                                                                                                                                                                                                                                                                                                                                                                                                                                                                                                                                                | 53 P       | Freehold                | PB07         |    |                                    |             |            |               |                  |
|               |                       |                                 |                                                                                                                                                                                                                                                                                                                                                                                                                                                                                                                                                                                                                                                                                                                                                                                                                                                                                                                                                                                                                                                                                                                                                                                                                                                                                                                                                                                                                                                                                                                                                                                                                                                                                                                                                                                                                                                                                                                                                                                                                                                                                                                                |            | Freehold                | PB08         |    |                                    |             |            | 4             |                  |
|               |                       |                                 |                                                                                                                                                                                                                                                                                                                                                                                                                                                                                                                                                                                                                                                                                                                                                                                                                                                                                                                                                                                                                                                                                                                                                                                                                                                                                                                                                                                                                                                                                                                                                                                                                                                                                                                                                                                                                                                                                                                                                                                                                                                                                                                                | 35 P       | Freehold                | PB09         |    |                                    |             |            | 4             |                  |
|               |                       |                                 |                                                                                                                                                                                                                                                                                                                                                                                                                                                                                                                                                                                                                                                                                                                                                                                                                                                                                                                                                                                                                                                                                                                                                                                                                                                                                                                                                                                                                                                                                                                                                                                                                                                                                                                                                                                                                                                                                                                                                                                                                                                                                                                                | 35 P       | Freetioid               | 1 503        |    |                                    |             |            | 46            |                  |