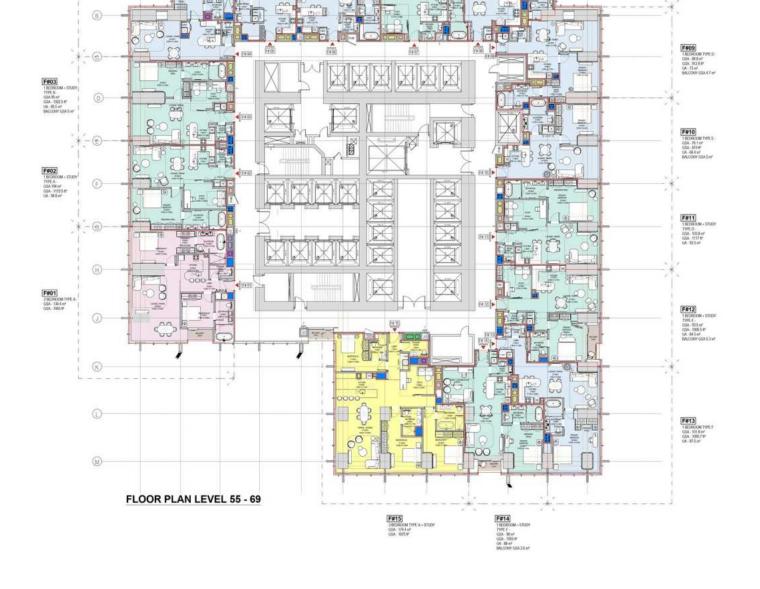

## BURJ AZIZI

|               |                       |                                 |                                                                                                                                                                                                                                                                                                                                                                                                                                                                                                                                                                                                                                                                                                                                                                                                                                                                                                                                                                                                                                                                                                                                                                                                                                                                                                                                                                                                                                                                                                                                                                                                                                                                                                                                                                                                                                                                                                                                                                                                                                                                                                                                |            |                         |              | -  | <del></del>                        |             |            |               | -75.00           |
|---------------|-----------------------|---------------------------------|--------------------------------------------------------------------------------------------------------------------------------------------------------------------------------------------------------------------------------------------------------------------------------------------------------------------------------------------------------------------------------------------------------------------------------------------------------------------------------------------------------------------------------------------------------------------------------------------------------------------------------------------------------------------------------------------------------------------------------------------------------------------------------------------------------------------------------------------------------------------------------------------------------------------------------------------------------------------------------------------------------------------------------------------------------------------------------------------------------------------------------------------------------------------------------------------------------------------------------------------------------------------------------------------------------------------------------------------------------------------------------------------------------------------------------------------------------------------------------------------------------------------------------------------------------------------------------------------------------------------------------------------------------------------------------------------------------------------------------------------------------------------------------------------------------------------------------------------------------------------------------------------------------------------------------------------------------------------------------------------------------------------------------------------------------------------------------------------------------------------------------|------------|-------------------------|--------------|----|------------------------------------|-------------|------------|---------------|------------------|
|               |                       |                                 |                                                                                                                                                                                                                                                                                                                                                                                                                                                                                                                                                                                                                                                                                                                                                                                                                                                                                                                                                                                                                                                                                                                                                                                                                                                                                                                                                                                                                                                                                                                                                                                                                                                                                                                                                                                                                                                                                                                                                                                                                                                                                                                                |            |                         |              |    |                                    |             | 8          | WEb           |                  |
|               |                       |                                 |                                                                                                                                                                                                                                                                                                                                                                                                                                                                                                                                                                                                                                                                                                                                                                                                                                                                                                                                                                                                                                                                                                                                                                                                                                                                                                                                                                                                                                                                                                                                                                                                                                                                                                                                                                                                                                                                                                                                                                                                                                                                                                                                |            |                         |              |    | MEP FLOOR                          |             |            | - 2           | mercial 80%      |
|               |                       |                                 |                                                                                                                                                                                                                                                                                                                                                                                                                                                                                                                                                                                                                                                                                                                                                                                                                                                                                                                                                                                                                                                                                                                                                                                                                                                                                                                                                                                                                                                                                                                                                                                                                                                                                                                                                                                                                                                                                                                                                                                                                                                                                                                                |            |                         |              |    |                                    |             | L25_       | -             | (III)            |
|               |                       |                                 |                                                                                                                                                                                                                                                                                                                                                                                                                                                                                                                                                                                                                                                                                                                                                                                                                                                                                                                                                                                                                                                                                                                                                                                                                                                                                                                                                                                                                                                                                                                                                                                                                                                                                                                                                                                                                                                                                                                                                                                                                                                                                                                                |            |                         |              |    | Holiday Home                       |             | L24        |               |                  |
|               |                       |                                 |                                                                                                                                                                                                                                                                                                                                                                                                                                                                                                                                                                                                                                                                                                                                                                                                                                                                                                                                                                                                                                                                                                                                                                                                                                                                                                                                                                                                                                                                                                                                                                                                                                                                                                                                                                                                                                                                                                                                                                                                                                                                                                                                |            |                         |              |    | Holiday Home                       |             | L23        |               | - 47.00          |
|               |                       |                                 |                                                                                                                                                                                                                                                                                                                                                                                                                                                                                                                                                                                                                                                                                                                                                                                                                                                                                                                                                                                                                                                                                                                                                                                                                                                                                                                                                                                                                                                                                                                                                                                                                                                                                                                                                                                                                                                                                                                                                                                                                                                                                                                                |            |                         |              |    | Holiday Home                       |             | L22        |               | 7000             |
|               |                       |                                 |                                                                                                                                                                                                                                                                                                                                                                                                                                                                                                                                                                                                                                                                                                                                                                                                                                                                                                                                                                                                                                                                                                                                                                                                                                                                                                                                                                                                                                                                                                                                                                                                                                                                                                                                                                                                                                                                                                                                                                                                                                                                                                                                |            |                         |              |    | Holiday Home                       |             | L21_       |               | 10.000           |
|               |                       |                                 |                                                                                                                                                                                                                                                                                                                                                                                                                                                                                                                                                                                                                                                                                                                                                                                                                                                                                                                                                                                                                                                                                                                                                                                                                                                                                                                                                                                                                                                                                                                                                                                                                                                                                                                                                                                                                                                                                                                                                                                                                                                                                                                                |            |                         |              |    | Holiday Home                       |             | 10         | MES           | S                |
|               |                       |                                 |                                                                                                                                                                                                                                                                                                                                                                                                                                                                                                                                                                                                                                                                                                                                                                                                                                                                                                                                                                                                                                                                                                                                                                                                                                                                                                                                                                                                                                                                                                                                                                                                                                                                                                                                                                                                                                                                                                                                                                                                                                                                                                                                |            |                         |              |    | Holiday Home                       |             |            | N H           | 11 LEVELS        |
|               |                       |                                 |                                                                                                                                                                                                                                                                                                                                                                                                                                                                                                                                                                                                                                                                                                                                                                                                                                                                                                                                                                                                                                                                                                                                                                                                                                                                                                                                                                                                                                                                                                                                                                                                                                                                                                                                                                                                                                                                                                                                                                                                                                                                                                                                |            |                         |              |    |                                    |             | 167        | HOLIDAY HOMES | = 10.00          |
|               |                       |                                 |                                                                                                                                                                                                                                                                                                                                                                                                                                                                                                                                                                                                                                                                                                                                                                                                                                                                                                                                                                                                                                                                                                                                                                                                                                                                                                                                                                                                                                                                                                                                                                                                                                                                                                                                                                                                                                                                                                                                                                                                                                                                                                                                |            |                         |              |    | Holiday Home                       |             | un.        | 1             | - 15.07%         |
|               |                       |                                 |                                                                                                                                                                                                                                                                                                                                                                                                                                                                                                                                                                                                                                                                                                                                                                                                                                                                                                                                                                                                                                                                                                                                                                                                                                                                                                                                                                                                                                                                                                                                                                                                                                                                                                                                                                                                                                                                                                                                                                                                                                                                                                                                |            |                         |              |    | Holiday Home                       |             | 10         | +             | - 4000           |
|               |                       |                                 |                                                                                                                                                                                                                                                                                                                                                                                                                                                                                                                                                                                                                                                                                                                                                                                                                                                                                                                                                                                                                                                                                                                                                                                                                                                                                                                                                                                                                                                                                                                                                                                                                                                                                                                                                                                                                                                                                                                                                                                                                                                                                                                                |            |                         |              |    | Holiday Home                       |             | L16        | +             | - 4/300          |
|               |                       |                                 |                                                                                                                                                                                                                                                                                                                                                                                                                                                                                                                                                                                                                                                                                                                                                                                                                                                                                                                                                                                                                                                                                                                                                                                                                                                                                                                                                                                                                                                                                                                                                                                                                                                                                                                                                                                                                                                                                                                                                                                                                                                                                                                                |            |                         |              |    | Holiday Home                       |             | L15 \$     | +             | - 980            |
|               |                       | 88                              |                                                                                                                                                                                                                                                                                                                                                                                                                                                                                                                                                                                                                                                                                                                                                                                                                                                                                                                                                                                                                                                                                                                                                                                                                                                                                                                                                                                                                                                                                                                                                                                                                                                                                                                                                                                                                                                                                                                                                                                                                                                                                                                                | Beach Club |                         |              |    | Holiday Home                       |             | L14        | 1             | 7,5%             |
|               |                       |                                 |                                                                                                                                                                                                                                                                                                                                                                                                                                                                                                                                                                                                                                                                                                                                                                                                                                                                                                                                                                                                                                                                                                                                                                                                                                                                                                                                                                                                                                                                                                                                                                                                                                                                                                                                                                                                                                                                                                                                                                                                                                                                                                                                |            |                         | 154          |    | Holiday Home Amenities             |             | L13        | AMEN          | 91.100           |
|               |                       | 88                              | Offices                                                                                                                                                                                                                                                                                                                                                                                                                                                                                                                                                                                                                                                                                                                                                                                                                                                                                                                                                                                                                                                                                                                                                                                                                                                                                                                                                                                                                                                                                                                                                                                                                                                                                                                                                                                                                                                                                                                                                                                                                                                                                                                        |            | Food Sanitization / BOH | P15          | 05 | BOH (Kitchen)                      | 5           | L12        | 1000          | 5                |
|               |                       |                                 |                                                                                                                                                                                                                                                                                                                                                                                                                                                                                                                                                                                                                                                                                                                                                                                                                                                                                                                                                                                                                                                                                                                                                                                                                                                                                                                                                                                                                                                                                                                                                                                                                                                                                                                                                                                                                                                                                                                                                                                                                                                                                                                                |            | Residential Services    | P14M         | 04 | Residential Ser. / Staff / Offices |             | 1000000 10 |               | 1-24 168         |
| Cooling Tower |                       | 80(2)                           |                                                                                                                                                                                                                                                                                                                                                                                                                                                                                                                                                                                                                                                                                                                                                                                                                                                                                                                                                                                                                                                                                                                                                                                                                                                                                                                                                                                                                                                                                                                                                                                                                                                                                                                                                                                                                                                                                                                                                                                                                                                                                                                                |            | Residential Services    | P 14IVI      | 04 | Residential Set. / Stall / Offices | 12          | L11_ 8     | 3             |                  |
|               |                       |                                 | Banquet Hall                                                                                                                                                                                                                                                                                                                                                                                                                                                                                                                                                                                                                                                                                                                                                                                                                                                                                                                                                                                                                                                                                                                                                                                                                                                                                                                                                                                                                                                                                                                                                                                                                                                                                                                                                                                                                                                                                                                                                                                                                                                                                                                   | 8          | Prefunction             | P14          | 03 | Prefunction                        | 9009        | 140        | PRE           | 2                |
|               | 7- 1                  |                                 |                                                                                                                                                                                                                                                                                                                                                                                                                                                                                                                                                                                                                                                                                                                                                                                                                                                                                                                                                                                                                                                                                                                                                                                                                                                                                                                                                                                                                                                                                                                                                                                                                                                                                                                                                                                                                                                                                                                                                                                                                                                                                                                                |            | Tarana and a second     |              |    |                                    | -           | L10        |               | 75,000           |
| Chiller       |                       |                                 |                                                                                                                                                                                                                                                                                                                                                                                                                                                                                                                                                                                                                                                                                                                                                                                                                                                                                                                                                                                                                                                                                                                                                                                                                                                                                                                                                                                                                                                                                                                                                                                                                                                                                                                                                                                                                                                                                                                                                                                                                                                                                                                                | 107 P      | Holiday Home            | P13          |    | MEP FLOOR                          |             | 4          | WED           | - Company (1907) |
|               |                       |                                 |                                                                                                                                                                                                                                                                                                                                                                                                                                                                                                                                                                                                                                                                                                                                                                                                                                                                                                                                                                                                                                                                                                                                                                                                                                                                                                                                                                                                                                                                                                                                                                                                                                                                                                                                                                                                                                                                                                                                                                                                                                                                                                                                | 95 P       | Holiday Home            | P12          | 02 |                                    |             | L09        | -             | 100.00           |
| Generator     |                       |                                 |                                                                                                                                                                                                                                                                                                                                                                                                                                                                                                                                                                                                                                                                                                                                                                                                                                                                                                                                                                                                                                                                                                                                                                                                                                                                                                                                                                                                                                                                                                                                                                                                                                                                                                                                                                                                                                                                                                                                                                                                                                                                                                                                | 118 P      | Holiday Home            | P11          | 01 | Adrenaline Zone Lobby              |             | L08        | ADR           | 1000             |
| - Contraction |                       | Freehold                        |                                                                                                                                                                                                                                                                                                                                                                                                                                                                                                                                                                                                                                                                                                                                                                                                                                                                                                                                                                                                                                                                                                                                                                                                                                                                                                                                                                                                                                                                                                                                                                                                                                                                                                                                                                                                                                                                                                                                                                                                                                                                                                                                | 133 P      | Holiday Home            | P10          |    | Retail                             |             | 9          |               | 1000             |
|               |                       |                                 |                                                                                                                                                                                                                                                                                                                                                                                                                                                                                                                                                                                                                                                                                                                                                                                                                                                                                                                                                                                                                                                                                                                                                                                                                                                                                                                                                                                                                                                                                                                                                                                                                                                                                                                                                                                                                                                                                                                                                                                                                                                                                                                                | 141 P      | Freehold                | P09          | -  |                                    |             | L07 3      | -             | 75,000           |
|               |                       | Freehold                        | 1000                                                                                                                                                                                                                                                                                                                                                                                                                                                                                                                                                                                                                                                                                                                                                                                                                                                                                                                                                                                                                                                                                                                                                                                                                                                                                                                                                                                                                                                                                                                                                                                                                                                                                                                                                                                                                                                                                                                                                                                                                                                                                                                           | 140 P      | Penthouse               | P08          |    | Retail                             |             | L06        | 1             | 12,79%           |
|               | -                     | an Indian at                    | Company of the Compan | 141 P      | Penthouse               | P07          |    | Retail                             |             | L05        | 4             |                  |
|               | 7,00                  | Beach Club                      | Night Club                                                                                                                                                                                                                                                                                                                                                                                                                                                                                                                                                                                                                                                                                                                                                                                                                                                                                                                                                                                                                                                                                                                                                                                                                                                                                                                                                                                                                                                                                                                                                                                                                                                                                                                                                                                                                                                                                                                                                                                                                                                                                                                     | 138 P      | Offices                 | P06          |    | Retail                             |             | L04_       | RETAIL        | 7LEVELS          |
|               | Hotel                 | Observation/Adrenaline          | Fig. Box                                                                                                                                                                                                                                                                                                                                                                                                                                                                                                                                                                                                                                                                                                                                                                                                                                                                                                                                                                                                                                                                                                                                                                                                                                                                                                                                                                                                                                                                                                                                                                                                                                                                                                                                                                                                                                                                                                                                                                                                                                                                                                                       | 139 P      | Night Club              | P05<br>P04   | -  |                                    |             |            |               | 12 411           |
| Ramps Access  | Hotel                 | Observation/Adrenaline<br>Hotel | Fine Ulning                                                                                                                                                                                                                                                                                                                                                                                                                                                                                                                                                                                                                                                                                                                                                                                                                                                                                                                                                                                                                                                                                                                                                                                                                                                                                                                                                                                                                                                                                                                                                                                                                                                                                                                                                                                                                                                                                                                                                                                                                                                                                                                    | 138 P      | Retail<br>Banquet Hall  | P04          |    | Retail                             |             | L03        | -             | - 10065          |
|               |                       | riotei                          |                                                                                                                                                                                                                                                                                                                                                                                                                                                                                                                                                                                                                                                                                                                                                                                                                                                                                                                                                                                                                                                                                                                                                                                                                                                                                                                                                                                                                                                                                                                                                                                                                                                                                                                                                                                                                                                                                                                                                                                                                                                                                                                                | 67 P       | Hotel                   | P02          |    | Retail                             |             | L02        | 1             | - 12,000         |
|               |                       |                                 |                                                                                                                                                                                                                                                                                                                                                                                                                                                                                                                                                                                                                                                                                                                                                                                                                                                                                                                                                                                                                                                                                                                                                                                                                                                                                                                                                                                                                                                                                                                                                                                                                                                                                                                                                                                                                                                                                                                                                                                                                                                                                                                                | 30 P       | Holiday Home            | P01          |    | Retail                             |             | L01        | 1             | 433.5            |
| Substation    | 10 3000               |                                 |                                                                                                                                                                                                                                                                                                                                                                                                                                                                                                                                                                                                                                                                                                                                                                                                                                                                                                                                                                                                                                                                                                                                                                                                                                                                                                                                                                                                                                                                                                                                                                                                                                                                                                                                                                                                                                                                                                                                                                                                                                                                                                                                |            |                         |              |    | Labbu                              |             | 9000       | LOBBY         | 1100             |
|               | and the second second |                                 |                                                                                                                                                                                                                                                                                                                                                                                                                                                                                                                                                                                                                                                                                                                                                                                                                                                                                                                                                                                                                                                                                                                                                                                                                                                                                                                                                                                                                                                                                                                                                                                                                                                                                                                                                                                                                                                                                                                                                                                                                                                                                                                                | 0P         | DROP OFF                | PG -         |    | Lobby                              |             | L00        |               | 3.000            |
|               |                       | UTILITY CORRIDOR                |                                                                                                                                                                                                                                                                                                                                                                                                                                                                                                                                                                                                                                                                                                                                                                                                                                                                                                                                                                                                                                                                                                                                                                                                                                                                                                                                                                                                                                                                                                                                                                                                                                                                                                                                                                                                                                                                                                                                                                                                                                                                                                                                | 11 P       | Freehold                | PB01         |    | MEP FLOOR                          |             | 0 2000     |               |                  |
|               | 15                    |                                 |                                                                                                                                                                                                                                                                                                                                                                                                                                                                                                                                                                                                                                                                                                                                                                                                                                                                                                                                                                                                                                                                                                                                                                                                                                                                                                                                                                                                                                                                                                                                                                                                                                                                                                                                                                                                                                                                                                                                                                                                                                                                                                                                | 18 P       | Freehold                | PB02         |    |                                    | non-Mothins | 900        |               | 100              |
|               |                       |                                 |                                                                                                                                                                                                                                                                                                                                                                                                                                                                                                                                                                                                                                                                                                                                                                                                                                                                                                                                                                                                                                                                                                                                                                                                                                                                                                                                                                                                                                                                                                                                                                                                                                                                                                                                                                                                                                                                                                                                                                                                                                                                                                                                | 49 P       | Freehold<br>Freehold    | PB03         |    |                                    |             |            | 4             |                  |
|               |                       |                                 |                                                                                                                                                                                                                                                                                                                                                                                                                                                                                                                                                                                                                                                                                                                                                                                                                                                                                                                                                                                                                                                                                                                                                                                                                                                                                                                                                                                                                                                                                                                                                                                                                                                                                                                                                                                                                                                                                                                                                                                                                                                                                                                                | 53 P       | Freehold                | PB04<br>PB05 |    |                                    |             |            |               |                  |
|               |                       |                                 |                                                                                                                                                                                                                                                                                                                                                                                                                                                                                                                                                                                                                                                                                                                                                                                                                                                                                                                                                                                                                                                                                                                                                                                                                                                                                                                                                                                                                                                                                                                                                                                                                                                                                                                                                                                                                                                                                                                                                                                                                                                                                                                                | 53 P       | Freehold                | PB05         |    |                                    |             |            | ı             |                  |
|               |                       |                                 |                                                                                                                                                                                                                                                                                                                                                                                                                                                                                                                                                                                                                                                                                                                                                                                                                                                                                                                                                                                                                                                                                                                                                                                                                                                                                                                                                                                                                                                                                                                                                                                                                                                                                                                                                                                                                                                                                                                                                                                                                                                                                                                                | 53 P       | Freehold                | PB07         |    |                                    |             |            |               |                  |
|               |                       |                                 |                                                                                                                                                                                                                                                                                                                                                                                                                                                                                                                                                                                                                                                                                                                                                                                                                                                                                                                                                                                                                                                                                                                                                                                                                                                                                                                                                                                                                                                                                                                                                                                                                                                                                                                                                                                                                                                                                                                                                                                                                                                                                                                                |            | Freehold                | PB08         |    |                                    |             |            | 4             |                  |
|               |                       |                                 |                                                                                                                                                                                                                                                                                                                                                                                                                                                                                                                                                                                                                                                                                                                                                                                                                                                                                                                                                                                                                                                                                                                                                                                                                                                                                                                                                                                                                                                                                                                                                                                                                                                                                                                                                                                                                                                                                                                                                                                                                                                                                                                                | 35 P       | Freehold                | PB09         |    |                                    |             |            | 4             |                  |
|               |                       |                                 |                                                                                                                                                                                                                                                                                                                                                                                                                                                                                                                                                                                                                                                                                                                                                                                                                                                                                                                                                                                                                                                                                                                                                                                                                                                                                                                                                                                                                                                                                                                                                                                                                                                                                                                                                                                                                                                                                                                                                                                                                                                                                                                                | 35 P       | Freetioid               | 1 503        |    |                                    |             |            | 46            |                  |