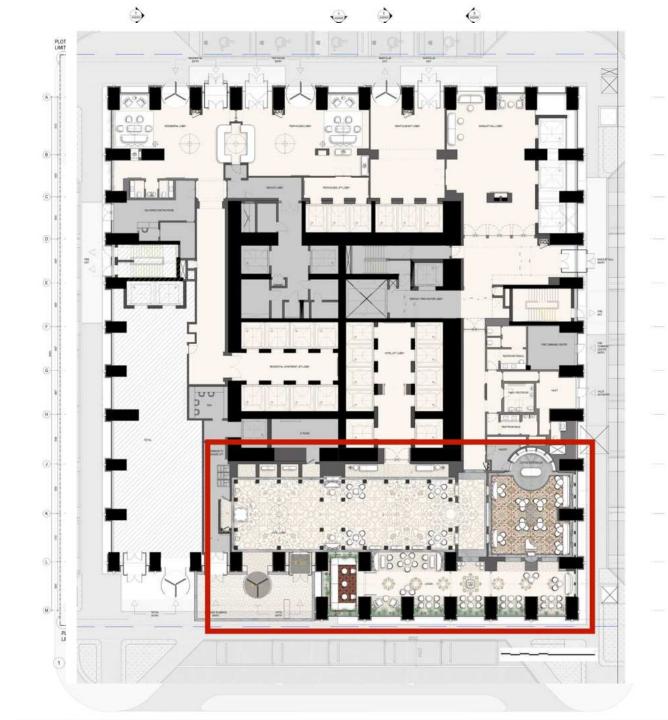

## BURJ AZIZI

|               |                       |                                 |                                                                                                                                                                                                                                                                                                                                                                                                                                                                                                                                                                                                                                                                                                                                                                                                                                                                                                                                                                                                                                                                                                                                                                                                                                                                                                                                                                                                                                                                                                                                                                                                                                                                                                                                                                                                                                                                                                                                                                                                                                                                                                                                |            |                         |              | -  | <del></del>                        |             |            |               | -75.00           |
|---------------|-----------------------|---------------------------------|--------------------------------------------------------------------------------------------------------------------------------------------------------------------------------------------------------------------------------------------------------------------------------------------------------------------------------------------------------------------------------------------------------------------------------------------------------------------------------------------------------------------------------------------------------------------------------------------------------------------------------------------------------------------------------------------------------------------------------------------------------------------------------------------------------------------------------------------------------------------------------------------------------------------------------------------------------------------------------------------------------------------------------------------------------------------------------------------------------------------------------------------------------------------------------------------------------------------------------------------------------------------------------------------------------------------------------------------------------------------------------------------------------------------------------------------------------------------------------------------------------------------------------------------------------------------------------------------------------------------------------------------------------------------------------------------------------------------------------------------------------------------------------------------------------------------------------------------------------------------------------------------------------------------------------------------------------------------------------------------------------------------------------------------------------------------------------------------------------------------------------|------------|-------------------------|--------------|----|------------------------------------|-------------|------------|---------------|------------------|
|               |                       |                                 |                                                                                                                                                                                                                                                                                                                                                                                                                                                                                                                                                                                                                                                                                                                                                                                                                                                                                                                                                                                                                                                                                                                                                                                                                                                                                                                                                                                                                                                                                                                                                                                                                                                                                                                                                                                                                                                                                                                                                                                                                                                                                                                                |            |                         |              |    |                                    |             | 8          | WEb           |                  |
|               |                       |                                 |                                                                                                                                                                                                                                                                                                                                                                                                                                                                                                                                                                                                                                                                                                                                                                                                                                                                                                                                                                                                                                                                                                                                                                                                                                                                                                                                                                                                                                                                                                                                                                                                                                                                                                                                                                                                                                                                                                                                                                                                                                                                                                                                |            |                         |              |    | MEP FLOOR                          |             |            | - 2           | mercial 80%      |
|               |                       |                                 |                                                                                                                                                                                                                                                                                                                                                                                                                                                                                                                                                                                                                                                                                                                                                                                                                                                                                                                                                                                                                                                                                                                                                                                                                                                                                                                                                                                                                                                                                                                                                                                                                                                                                                                                                                                                                                                                                                                                                                                                                                                                                                                                |            |                         |              |    |                                    |             | L25_       | -             | (III)            |
|               |                       |                                 |                                                                                                                                                                                                                                                                                                                                                                                                                                                                                                                                                                                                                                                                                                                                                                                                                                                                                                                                                                                                                                                                                                                                                                                                                                                                                                                                                                                                                                                                                                                                                                                                                                                                                                                                                                                                                                                                                                                                                                                                                                                                                                                                |            |                         |              |    | Holiday Home                       |             | L24        |               |                  |
|               |                       |                                 |                                                                                                                                                                                                                                                                                                                                                                                                                                                                                                                                                                                                                                                                                                                                                                                                                                                                                                                                                                                                                                                                                                                                                                                                                                                                                                                                                                                                                                                                                                                                                                                                                                                                                                                                                                                                                                                                                                                                                                                                                                                                                                                                |            |                         |              |    | Holiday Home                       |             | L23        |               | - 47.00          |
|               |                       |                                 |                                                                                                                                                                                                                                                                                                                                                                                                                                                                                                                                                                                                                                                                                                                                                                                                                                                                                                                                                                                                                                                                                                                                                                                                                                                                                                                                                                                                                                                                                                                                                                                                                                                                                                                                                                                                                                                                                                                                                                                                                                                                                                                                |            |                         |              |    | Holiday Home                       |             | L22        |               | 7000             |
|               |                       |                                 |                                                                                                                                                                                                                                                                                                                                                                                                                                                                                                                                                                                                                                                                                                                                                                                                                                                                                                                                                                                                                                                                                                                                                                                                                                                                                                                                                                                                                                                                                                                                                                                                                                                                                                                                                                                                                                                                                                                                                                                                                                                                                                                                |            |                         |              |    | Holiday Home                       |             | L21_       |               | 10.000           |
|               |                       |                                 |                                                                                                                                                                                                                                                                                                                                                                                                                                                                                                                                                                                                                                                                                                                                                                                                                                                                                                                                                                                                                                                                                                                                                                                                                                                                                                                                                                                                                                                                                                                                                                                                                                                                                                                                                                                                                                                                                                                                                                                                                                                                                                                                |            |                         |              |    | Holiday Home                       |             | 10         | MES           | S                |
|               |                       |                                 |                                                                                                                                                                                                                                                                                                                                                                                                                                                                                                                                                                                                                                                                                                                                                                                                                                                                                                                                                                                                                                                                                                                                                                                                                                                                                                                                                                                                                                                                                                                                                                                                                                                                                                                                                                                                                                                                                                                                                                                                                                                                                                                                |            |                         |              |    | Holiday Home                       |             |            | N H           | 11 LEVELS        |
|               |                       |                                 |                                                                                                                                                                                                                                                                                                                                                                                                                                                                                                                                                                                                                                                                                                                                                                                                                                                                                                                                                                                                                                                                                                                                                                                                                                                                                                                                                                                                                                                                                                                                                                                                                                                                                                                                                                                                                                                                                                                                                                                                                                                                                                                                |            |                         |              |    |                                    |             | 167        | HOLIDAY HOMES | = 10.00          |
|               |                       |                                 |                                                                                                                                                                                                                                                                                                                                                                                                                                                                                                                                                                                                                                                                                                                                                                                                                                                                                                                                                                                                                                                                                                                                                                                                                                                                                                                                                                                                                                                                                                                                                                                                                                                                                                                                                                                                                                                                                                                                                                                                                                                                                                                                |            |                         |              |    | Holiday Home                       |             | un.        | 1             | - 15.07%         |
|               |                       |                                 |                                                                                                                                                                                                                                                                                                                                                                                                                                                                                                                                                                                                                                                                                                                                                                                                                                                                                                                                                                                                                                                                                                                                                                                                                                                                                                                                                                                                                                                                                                                                                                                                                                                                                                                                                                                                                                                                                                                                                                                                                                                                                                                                |            |                         |              |    | Holiday Home                       |             | 10         | +             | - 4000           |
|               |                       |                                 |                                                                                                                                                                                                                                                                                                                                                                                                                                                                                                                                                                                                                                                                                                                                                                                                                                                                                                                                                                                                                                                                                                                                                                                                                                                                                                                                                                                                                                                                                                                                                                                                                                                                                                                                                                                                                                                                                                                                                                                                                                                                                                                                |            |                         |              |    | Holiday Home                       |             | L16        | +             | - 4/300          |
|               |                       |                                 |                                                                                                                                                                                                                                                                                                                                                                                                                                                                                                                                                                                                                                                                                                                                                                                                                                                                                                                                                                                                                                                                                                                                                                                                                                                                                                                                                                                                                                                                                                                                                                                                                                                                                                                                                                                                                                                                                                                                                                                                                                                                                                                                |            |                         |              |    | Holiday Home                       |             | L15 \$     | +             | - 980            |
|               |                       | 88                              |                                                                                                                                                                                                                                                                                                                                                                                                                                                                                                                                                                                                                                                                                                                                                                                                                                                                                                                                                                                                                                                                                                                                                                                                                                                                                                                                                                                                                                                                                                                                                                                                                                                                                                                                                                                                                                                                                                                                                                                                                                                                                                                                | Beach Club |                         |              |    | Holiday Home                       |             | L14        | 1             | 7,5%             |
|               |                       |                                 |                                                                                                                                                                                                                                                                                                                                                                                                                                                                                                                                                                                                                                                                                                                                                                                                                                                                                                                                                                                                                                                                                                                                                                                                                                                                                                                                                                                                                                                                                                                                                                                                                                                                                                                                                                                                                                                                                                                                                                                                                                                                                                                                |            |                         | 154          |    | Holiday Home Amenities             |             | L13        | AMEN          | 91.100           |
|               |                       | 88                              | Offices                                                                                                                                                                                                                                                                                                                                                                                                                                                                                                                                                                                                                                                                                                                                                                                                                                                                                                                                                                                                                                                                                                                                                                                                                                                                                                                                                                                                                                                                                                                                                                                                                                                                                                                                                                                                                                                                                                                                                                                                                                                                                                                        |            | Food Sanitization / BOH | P15          | 05 | BOH (Kitchen)                      | 5           | L12        | 1000          | 5                |
|               |                       |                                 |                                                                                                                                                                                                                                                                                                                                                                                                                                                                                                                                                                                                                                                                                                                                                                                                                                                                                                                                                                                                                                                                                                                                                                                                                                                                                                                                                                                                                                                                                                                                                                                                                                                                                                                                                                                                                                                                                                                                                                                                                                                                                                                                |            | Residential Services    | P14M         | 04 | Residential Ser. / Staff / Offices |             | 1000000 10 |               | 1-24 168         |
| Cooling Tower |                       | 80(2)                           |                                                                                                                                                                                                                                                                                                                                                                                                                                                                                                                                                                                                                                                                                                                                                                                                                                                                                                                                                                                                                                                                                                                                                                                                                                                                                                                                                                                                                                                                                                                                                                                                                                                                                                                                                                                                                                                                                                                                                                                                                                                                                                                                |            | Residential Services    | P 14IVI      | 04 | Residential Set. / Stall / Offices | 12          | L11_ 8     | 3             |                  |
|               |                       |                                 | Banquet Hall                                                                                                                                                                                                                                                                                                                                                                                                                                                                                                                                                                                                                                                                                                                                                                                                                                                                                                                                                                                                                                                                                                                                                                                                                                                                                                                                                                                                                                                                                                                                                                                                                                                                                                                                                                                                                                                                                                                                                                                                                                                                                                                   | 8          | Prefunction             | P14          | 03 | Prefunction                        | 9009        | 140        | PRE           | 2                |
|               | 7- 1                  |                                 |                                                                                                                                                                                                                                                                                                                                                                                                                                                                                                                                                                                                                                                                                                                                                                                                                                                                                                                                                                                                                                                                                                                                                                                                                                                                                                                                                                                                                                                                                                                                                                                                                                                                                                                                                                                                                                                                                                                                                                                                                                                                                                                                |            | Tarana and a second     |              |    |                                    | -           | L10        |               | 75,000           |
| Chiller       |                       |                                 |                                                                                                                                                                                                                                                                                                                                                                                                                                                                                                                                                                                                                                                                                                                                                                                                                                                                                                                                                                                                                                                                                                                                                                                                                                                                                                                                                                                                                                                                                                                                                                                                                                                                                                                                                                                                                                                                                                                                                                                                                                                                                                                                | 107 P      | Holiday Home            | P13          |    | MEP FLOOR                          |             | 4          | WED           | - Company (1907) |
|               |                       |                                 |                                                                                                                                                                                                                                                                                                                                                                                                                                                                                                                                                                                                                                                                                                                                                                                                                                                                                                                                                                                                                                                                                                                                                                                                                                                                                                                                                                                                                                                                                                                                                                                                                                                                                                                                                                                                                                                                                                                                                                                                                                                                                                                                | 95 P       | Holiday Home            | P12          | 02 |                                    |             | L09        | -             | 100.00           |
| Generator     |                       |                                 |                                                                                                                                                                                                                                                                                                                                                                                                                                                                                                                                                                                                                                                                                                                                                                                                                                                                                                                                                                                                                                                                                                                                                                                                                                                                                                                                                                                                                                                                                                                                                                                                                                                                                                                                                                                                                                                                                                                                                                                                                                                                                                                                | 118 P      | Holiday Home            | P11          | 01 | Adrenaline Zone Lobby              |             | L08        | ADR           | 1000             |
| - Contraction |                       | Freehold                        |                                                                                                                                                                                                                                                                                                                                                                                                                                                                                                                                                                                                                                                                                                                                                                                                                                                                                                                                                                                                                                                                                                                                                                                                                                                                                                                                                                                                                                                                                                                                                                                                                                                                                                                                                                                                                                                                                                                                                                                                                                                                                                                                | 133 P      | Holiday Home            | P10          |    | Retail                             |             | 9          |               | 1000             |
|               |                       |                                 |                                                                                                                                                                                                                                                                                                                                                                                                                                                                                                                                                                                                                                                                                                                                                                                                                                                                                                                                                                                                                                                                                                                                                                                                                                                                                                                                                                                                                                                                                                                                                                                                                                                                                                                                                                                                                                                                                                                                                                                                                                                                                                                                | 141 P      | Freehold                | P09          | -  |                                    |             | L07 3      | -             | 75,000           |
|               |                       | Freehold                        | 1000                                                                                                                                                                                                                                                                                                                                                                                                                                                                                                                                                                                                                                                                                                                                                                                                                                                                                                                                                                                                                                                                                                                                                                                                                                                                                                                                                                                                                                                                                                                                                                                                                                                                                                                                                                                                                                                                                                                                                                                                                                                                                                                           | 140 P      | Penthouse               | P08          |    | Retail                             |             | L06        | 1             | 12,79%           |
|               | -                     | an Indian at                    | Company of the Compan | 141 P      | Penthouse               | P07          |    | Retail                             |             | L05        | 4             |                  |
|               | 7,00                  | Beach Club                      | Night Club                                                                                                                                                                                                                                                                                                                                                                                                                                                                                                                                                                                                                                                                                                                                                                                                                                                                                                                                                                                                                                                                                                                                                                                                                                                                                                                                                                                                                                                                                                                                                                                                                                                                                                                                                                                                                                                                                                                                                                                                                                                                                                                     | 138 P      | Offices                 | P06          |    | Retail                             |             | L04_       | RETAIL        | 7LEVELS          |
|               | Hotel                 | Observation/Adrenaline          | Fig. Box                                                                                                                                                                                                                                                                                                                                                                                                                                                                                                                                                                                                                                                                                                                                                                                                                                                                                                                                                                                                                                                                                                                                                                                                                                                                                                                                                                                                                                                                                                                                                                                                                                                                                                                                                                                                                                                                                                                                                                                                                                                                                                                       | 139 P      | Night Club              | P05<br>P04   | -  |                                    |             |            |               | 12 411           |
| Ramps Access  | Hotel                 | Observation/Adrenaline<br>Hotel | Fine Ulning                                                                                                                                                                                                                                                                                                                                                                                                                                                                                                                                                                                                                                                                                                                                                                                                                                                                                                                                                                                                                                                                                                                                                                                                                                                                                                                                                                                                                                                                                                                                                                                                                                                                                                                                                                                                                                                                                                                                                                                                                                                                                                                    | 138 P      | Retail<br>Banquet Hall  | P04          |    | Retail                             |             | L03        | -             | - 10065          |
|               |                       | riotei                          |                                                                                                                                                                                                                                                                                                                                                                                                                                                                                                                                                                                                                                                                                                                                                                                                                                                                                                                                                                                                                                                                                                                                                                                                                                                                                                                                                                                                                                                                                                                                                                                                                                                                                                                                                                                                                                                                                                                                                                                                                                                                                                                                | 67 P       | Hotel                   | P02          |    | Retail                             |             | L02        | 1             | - 12,000         |
|               |                       |                                 |                                                                                                                                                                                                                                                                                                                                                                                                                                                                                                                                                                                                                                                                                                                                                                                                                                                                                                                                                                                                                                                                                                                                                                                                                                                                                                                                                                                                                                                                                                                                                                                                                                                                                                                                                                                                                                                                                                                                                                                                                                                                                                                                | 30 P       | Holiday Home            | P01          |    | Retail                             |             | L01        | 1             | 433.5            |
| Substation    | 10 3000               |                                 |                                                                                                                                                                                                                                                                                                                                                                                                                                                                                                                                                                                                                                                                                                                                                                                                                                                                                                                                                                                                                                                                                                                                                                                                                                                                                                                                                                                                                                                                                                                                                                                                                                                                                                                                                                                                                                                                                                                                                                                                                                                                                                                                |            |                         |              |    | Labbu                              |             | 9000       | LOBBY         | 1100             |
|               | and the second second |                                 |                                                                                                                                                                                                                                                                                                                                                                                                                                                                                                                                                                                                                                                                                                                                                                                                                                                                                                                                                                                                                                                                                                                                                                                                                                                                                                                                                                                                                                                                                                                                                                                                                                                                                                                                                                                                                                                                                                                                                                                                                                                                                                                                | 0P         | DROP OFF                | PG -         |    | Lobby                              |             | L00        |               | 3.000            |
|               |                       | UTILITY CORRIDOR                |                                                                                                                                                                                                                                                                                                                                                                                                                                                                                                                                                                                                                                                                                                                                                                                                                                                                                                                                                                                                                                                                                                                                                                                                                                                                                                                                                                                                                                                                                                                                                                                                                                                                                                                                                                                                                                                                                                                                                                                                                                                                                                                                | 11 P       | Freehold                | PB01         |    | MEP FLOOR                          |             | 0 2000     |               |                  |
|               | 15                    |                                 |                                                                                                                                                                                                                                                                                                                                                                                                                                                                                                                                                                                                                                                                                                                                                                                                                                                                                                                                                                                                                                                                                                                                                                                                                                                                                                                                                                                                                                                                                                                                                                                                                                                                                                                                                                                                                                                                                                                                                                                                                                                                                                                                | 18 P       | Freehold                | PB02         |    |                                    | non-Mothins | 900        |               | 100              |
|               |                       |                                 |                                                                                                                                                                                                                                                                                                                                                                                                                                                                                                                                                                                                                                                                                                                                                                                                                                                                                                                                                                                                                                                                                                                                                                                                                                                                                                                                                                                                                                                                                                                                                                                                                                                                                                                                                                                                                                                                                                                                                                                                                                                                                                                                | 49 P       | Freehold<br>Freehold    | PB03         |    |                                    |             |            | 4             |                  |
|               |                       |                                 |                                                                                                                                                                                                                                                                                                                                                                                                                                                                                                                                                                                                                                                                                                                                                                                                                                                                                                                                                                                                                                                                                                                                                                                                                                                                                                                                                                                                                                                                                                                                                                                                                                                                                                                                                                                                                                                                                                                                                                                                                                                                                                                                | 53 P       | Freehold                | PB04<br>PB05 |    |                                    |             |            |               |                  |
|               |                       |                                 |                                                                                                                                                                                                                                                                                                                                                                                                                                                                                                                                                                                                                                                                                                                                                                                                                                                                                                                                                                                                                                                                                                                                                                                                                                                                                                                                                                                                                                                                                                                                                                                                                                                                                                                                                                                                                                                                                                                                                                                                                                                                                                                                | 53 P       | Freehold                | PB05         |    |                                    |             |            | ı             |                  |
|               |                       |                                 |                                                                                                                                                                                                                                                                                                                                                                                                                                                                                                                                                                                                                                                                                                                                                                                                                                                                                                                                                                                                                                                                                                                                                                                                                                                                                                                                                                                                                                                                                                                                                                                                                                                                                                                                                                                                                                                                                                                                                                                                                                                                                                                                | 53 P       | Freehold                | PB07         |    |                                    |             |            |               |                  |
|               |                       |                                 |                                                                                                                                                                                                                                                                                                                                                                                                                                                                                                                                                                                                                                                                                                                                                                                                                                                                                                                                                                                                                                                                                                                                                                                                                                                                                                                                                                                                                                                                                                                                                                                                                                                                                                                                                                                                                                                                                                                                                                                                                                                                                                                                |            | Freehold                | PB08         |    |                                    |             |            | 4             |                  |
|               |                       |                                 |                                                                                                                                                                                                                                                                                                                                                                                                                                                                                                                                                                                                                                                                                                                                                                                                                                                                                                                                                                                                                                                                                                                                                                                                                                                                                                                                                                                                                                                                                                                                                                                                                                                                                                                                                                                                                                                                                                                                                                                                                                                                                                                                | 35 P       | Freehold                | PB09         |    |                                    |             |            | 4             |                  |
|               |                       |                                 |                                                                                                                                                                                                                                                                                                                                                                                                                                                                                                                                                                                                                                                                                                                                                                                                                                                                                                                                                                                                                                                                                                                                                                                                                                                                                                                                                                                                                                                                                                                                                                                                                                                                                                                                                                                                                                                                                                                                                                                                                                                                                                                                | 35 P       | Freetioid               | 1 503        |    |                                    |             |            | 46            |                  |