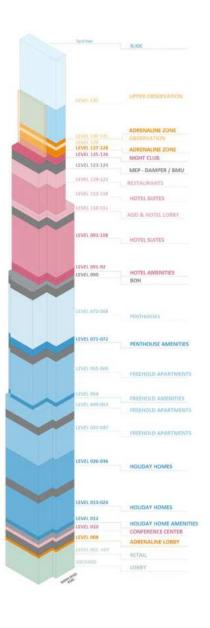

## BURJ AZIZI

|               |                       |                                 |                                                                                                                                                                                                                                                                                                                                                                                                                                                                                                                                                                                                                                                                                                                                                                                                                                                                                                                                                                                                                                                                                                                                                                                                                                                                                                                                                                                                                                                                                                                                                                                                                                                                                                                                                                                                                                                                                                                                                                                                                                                                                                                                |            |                         |              | -  | <del></del>                        |             |            |               | -75.00           |
|---------------|-----------------------|---------------------------------|--------------------------------------------------------------------------------------------------------------------------------------------------------------------------------------------------------------------------------------------------------------------------------------------------------------------------------------------------------------------------------------------------------------------------------------------------------------------------------------------------------------------------------------------------------------------------------------------------------------------------------------------------------------------------------------------------------------------------------------------------------------------------------------------------------------------------------------------------------------------------------------------------------------------------------------------------------------------------------------------------------------------------------------------------------------------------------------------------------------------------------------------------------------------------------------------------------------------------------------------------------------------------------------------------------------------------------------------------------------------------------------------------------------------------------------------------------------------------------------------------------------------------------------------------------------------------------------------------------------------------------------------------------------------------------------------------------------------------------------------------------------------------------------------------------------------------------------------------------------------------------------------------------------------------------------------------------------------------------------------------------------------------------------------------------------------------------------------------------------------------------|------------|-------------------------|--------------|----|------------------------------------|-------------|------------|---------------|------------------|
|               |                       |                                 |                                                                                                                                                                                                                                                                                                                                                                                                                                                                                                                                                                                                                                                                                                                                                                                                                                                                                                                                                                                                                                                                                                                                                                                                                                                                                                                                                                                                                                                                                                                                                                                                                                                                                                                                                                                                                                                                                                                                                                                                                                                                                                                                |            |                         |              |    |                                    |             | 8          | WEb           |                  |
|               |                       |                                 |                                                                                                                                                                                                                                                                                                                                                                                                                                                                                                                                                                                                                                                                                                                                                                                                                                                                                                                                                                                                                                                                                                                                                                                                                                                                                                                                                                                                                                                                                                                                                                                                                                                                                                                                                                                                                                                                                                                                                                                                                                                                                                                                |            |                         |              |    | MEP FLOOR                          |             |            | - 2           | mercial 80%      |
|               |                       |                                 |                                                                                                                                                                                                                                                                                                                                                                                                                                                                                                                                                                                                                                                                                                                                                                                                                                                                                                                                                                                                                                                                                                                                                                                                                                                                                                                                                                                                                                                                                                                                                                                                                                                                                                                                                                                                                                                                                                                                                                                                                                                                                                                                |            |                         |              |    |                                    |             | L25_       | -             | (III)            |
|               |                       |                                 |                                                                                                                                                                                                                                                                                                                                                                                                                                                                                                                                                                                                                                                                                                                                                                                                                                                                                                                                                                                                                                                                                                                                                                                                                                                                                                                                                                                                                                                                                                                                                                                                                                                                                                                                                                                                                                                                                                                                                                                                                                                                                                                                |            |                         |              |    | Holiday Home                       |             | L24        |               |                  |
|               |                       |                                 |                                                                                                                                                                                                                                                                                                                                                                                                                                                                                                                                                                                                                                                                                                                                                                                                                                                                                                                                                                                                                                                                                                                                                                                                                                                                                                                                                                                                                                                                                                                                                                                                                                                                                                                                                                                                                                                                                                                                                                                                                                                                                                                                |            |                         |              |    | Holiday Home                       |             | L23        |               | - 47.00          |
|               |                       |                                 |                                                                                                                                                                                                                                                                                                                                                                                                                                                                                                                                                                                                                                                                                                                                                                                                                                                                                                                                                                                                                                                                                                                                                                                                                                                                                                                                                                                                                                                                                                                                                                                                                                                                                                                                                                                                                                                                                                                                                                                                                                                                                                                                |            |                         |              |    | Holiday Home                       |             | L22        |               | 7000             |
|               |                       |                                 |                                                                                                                                                                                                                                                                                                                                                                                                                                                                                                                                                                                                                                                                                                                                                                                                                                                                                                                                                                                                                                                                                                                                                                                                                                                                                                                                                                                                                                                                                                                                                                                                                                                                                                                                                                                                                                                                                                                                                                                                                                                                                                                                |            |                         |              |    | Holiday Home                       |             | L21_       |               | 10.000           |
|               |                       |                                 |                                                                                                                                                                                                                                                                                                                                                                                                                                                                                                                                                                                                                                                                                                                                                                                                                                                                                                                                                                                                                                                                                                                                                                                                                                                                                                                                                                                                                                                                                                                                                                                                                                                                                                                                                                                                                                                                                                                                                                                                                                                                                                                                |            |                         |              |    | Holiday Home                       |             | 10         | MES           | S                |
|               |                       |                                 |                                                                                                                                                                                                                                                                                                                                                                                                                                                                                                                                                                                                                                                                                                                                                                                                                                                                                                                                                                                                                                                                                                                                                                                                                                                                                                                                                                                                                                                                                                                                                                                                                                                                                                                                                                                                                                                                                                                                                                                                                                                                                                                                |            |                         |              |    | Holiday Home                       |             |            | N H           | 11 LEVELS        |
|               |                       |                                 |                                                                                                                                                                                                                                                                                                                                                                                                                                                                                                                                                                                                                                                                                                                                                                                                                                                                                                                                                                                                                                                                                                                                                                                                                                                                                                                                                                                                                                                                                                                                                                                                                                                                                                                                                                                                                                                                                                                                                                                                                                                                                                                                |            |                         |              |    |                                    |             | 167        | HOLIDAY HOMES | = 10.00          |
|               |                       |                                 |                                                                                                                                                                                                                                                                                                                                                                                                                                                                                                                                                                                                                                                                                                                                                                                                                                                                                                                                                                                                                                                                                                                                                                                                                                                                                                                                                                                                                                                                                                                                                                                                                                                                                                                                                                                                                                                                                                                                                                                                                                                                                                                                |            |                         |              |    | Holiday Home                       |             | un.        | 1             | - 15.07%         |
|               |                       |                                 |                                                                                                                                                                                                                                                                                                                                                                                                                                                                                                                                                                                                                                                                                                                                                                                                                                                                                                                                                                                                                                                                                                                                                                                                                                                                                                                                                                                                                                                                                                                                                                                                                                                                                                                                                                                                                                                                                                                                                                                                                                                                                                                                |            |                         |              |    | Holiday Home                       |             | 10         | +             | - 4000           |
|               |                       |                                 |                                                                                                                                                                                                                                                                                                                                                                                                                                                                                                                                                                                                                                                                                                                                                                                                                                                                                                                                                                                                                                                                                                                                                                                                                                                                                                                                                                                                                                                                                                                                                                                                                                                                                                                                                                                                                                                                                                                                                                                                                                                                                                                                |            |                         |              |    | Holiday Home                       |             | L16        | +             | - 4/300          |
|               |                       |                                 |                                                                                                                                                                                                                                                                                                                                                                                                                                                                                                                                                                                                                                                                                                                                                                                                                                                                                                                                                                                                                                                                                                                                                                                                                                                                                                                                                                                                                                                                                                                                                                                                                                                                                                                                                                                                                                                                                                                                                                                                                                                                                                                                |            |                         |              |    | Holiday Home                       |             | L15 \$     | +             | - 980            |
|               |                       | 88                              |                                                                                                                                                                                                                                                                                                                                                                                                                                                                                                                                                                                                                                                                                                                                                                                                                                                                                                                                                                                                                                                                                                                                                                                                                                                                                                                                                                                                                                                                                                                                                                                                                                                                                                                                                                                                                                                                                                                                                                                                                                                                                                                                | Beach Club |                         |              |    | Holiday Home                       |             | L14        | 1             | 7,5%             |
|               |                       |                                 |                                                                                                                                                                                                                                                                                                                                                                                                                                                                                                                                                                                                                                                                                                                                                                                                                                                                                                                                                                                                                                                                                                                                                                                                                                                                                                                                                                                                                                                                                                                                                                                                                                                                                                                                                                                                                                                                                                                                                                                                                                                                                                                                |            |                         | 154          |    | Holiday Home Amenities             |             | L13        | AMEN          | 91.100           |
|               |                       | 88                              | Offices                                                                                                                                                                                                                                                                                                                                                                                                                                                                                                                                                                                                                                                                                                                                                                                                                                                                                                                                                                                                                                                                                                                                                                                                                                                                                                                                                                                                                                                                                                                                                                                                                                                                                                                                                                                                                                                                                                                                                                                                                                                                                                                        |            | Food Sanitization / BOH | P15          | 05 | BOH (Kitchen)                      | 5           | L12        | 1000          | 5                |
|               |                       |                                 |                                                                                                                                                                                                                                                                                                                                                                                                                                                                                                                                                                                                                                                                                                                                                                                                                                                                                                                                                                                                                                                                                                                                                                                                                                                                                                                                                                                                                                                                                                                                                                                                                                                                                                                                                                                                                                                                                                                                                                                                                                                                                                                                |            | Residential Services    | P14M         | 04 | Residential Ser. / Staff / Offices |             | 1000000 10 |               | 1-24 168         |
| Cooling Tower |                       | 80(2)                           |                                                                                                                                                                                                                                                                                                                                                                                                                                                                                                                                                                                                                                                                                                                                                                                                                                                                                                                                                                                                                                                                                                                                                                                                                                                                                                                                                                                                                                                                                                                                                                                                                                                                                                                                                                                                                                                                                                                                                                                                                                                                                                                                |            | Residential Services    | P 14IVI      | 04 | Residential Set. / Stall / Offices | 12          | L11_ 8     | 3             |                  |
|               |                       |                                 | Banquet Hall                                                                                                                                                                                                                                                                                                                                                                                                                                                                                                                                                                                                                                                                                                                                                                                                                                                                                                                                                                                                                                                                                                                                                                                                                                                                                                                                                                                                                                                                                                                                                                                                                                                                                                                                                                                                                                                                                                                                                                                                                                                                                                                   | 8          | Prefunction             | P14          | 03 | Prefunction                        | 9009        | 140        | PRE           | 2                |
|               | 7- 1                  |                                 |                                                                                                                                                                                                                                                                                                                                                                                                                                                                                                                                                                                                                                                                                                                                                                                                                                                                                                                                                                                                                                                                                                                                                                                                                                                                                                                                                                                                                                                                                                                                                                                                                                                                                                                                                                                                                                                                                                                                                                                                                                                                                                                                |            | Tarana and a second     |              |    |                                    | -           | L10        |               | 75,000           |
| Chiller       |                       |                                 |                                                                                                                                                                                                                                                                                                                                                                                                                                                                                                                                                                                                                                                                                                                                                                                                                                                                                                                                                                                                                                                                                                                                                                                                                                                                                                                                                                                                                                                                                                                                                                                                                                                                                                                                                                                                                                                                                                                                                                                                                                                                                                                                | 107 P      | Holiday Home            | P13          |    | MEP FLOOR                          |             | 4          | WED           | - Company (1907) |
|               |                       |                                 |                                                                                                                                                                                                                                                                                                                                                                                                                                                                                                                                                                                                                                                                                                                                                                                                                                                                                                                                                                                                                                                                                                                                                                                                                                                                                                                                                                                                                                                                                                                                                                                                                                                                                                                                                                                                                                                                                                                                                                                                                                                                                                                                | 95 P       | Holiday Home            | P12          | 02 |                                    |             | L09        | -             | 100.00           |
| Generator     |                       |                                 |                                                                                                                                                                                                                                                                                                                                                                                                                                                                                                                                                                                                                                                                                                                                                                                                                                                                                                                                                                                                                                                                                                                                                                                                                                                                                                                                                                                                                                                                                                                                                                                                                                                                                                                                                                                                                                                                                                                                                                                                                                                                                                                                | 118 P      | Holiday Home            | P11          | 01 | Adrenaline Zone Lobby              |             | L08        | ADR           | 1000             |
| - Contraction |                       | Freehold                        |                                                                                                                                                                                                                                                                                                                                                                                                                                                                                                                                                                                                                                                                                                                                                                                                                                                                                                                                                                                                                                                                                                                                                                                                                                                                                                                                                                                                                                                                                                                                                                                                                                                                                                                                                                                                                                                                                                                                                                                                                                                                                                                                | 133 P      | Holiday Home            | P10          |    | Retail                             |             | 9          |               | 1000             |
|               |                       |                                 |                                                                                                                                                                                                                                                                                                                                                                                                                                                                                                                                                                                                                                                                                                                                                                                                                                                                                                                                                                                                                                                                                                                                                                                                                                                                                                                                                                                                                                                                                                                                                                                                                                                                                                                                                                                                                                                                                                                                                                                                                                                                                                                                | 141 P      | Freehold                | P09          | -  |                                    |             | L07 3      | -             | 75,000           |
|               |                       | Freehold                        | 1000                                                                                                                                                                                                                                                                                                                                                                                                                                                                                                                                                                                                                                                                                                                                                                                                                                                                                                                                                                                                                                                                                                                                                                                                                                                                                                                                                                                                                                                                                                                                                                                                                                                                                                                                                                                                                                                                                                                                                                                                                                                                                                                           | 140 P      | Penthouse               | P08          |    | Retail                             |             | L06        | 1             | 12,79%           |
|               | -                     | an Indian at                    | Company of the Compan | 141 P      | Penthouse               | P07          |    | Retail                             |             | L05        | 4             |                  |
|               | 7,00                  | Beach Club                      | Night Club                                                                                                                                                                                                                                                                                                                                                                                                                                                                                                                                                                                                                                                                                                                                                                                                                                                                                                                                                                                                                                                                                                                                                                                                                                                                                                                                                                                                                                                                                                                                                                                                                                                                                                                                                                                                                                                                                                                                                                                                                                                                                                                     | 138 P      | Offices                 | P06          |    | Retail                             |             | L04_       | RETAIL        | 7LEVELS          |
|               | Hotel                 | Observation/Adrenaline          | Fig. Box                                                                                                                                                                                                                                                                                                                                                                                                                                                                                                                                                                                                                                                                                                                                                                                                                                                                                                                                                                                                                                                                                                                                                                                                                                                                                                                                                                                                                                                                                                                                                                                                                                                                                                                                                                                                                                                                                                                                                                                                                                                                                                                       | 139 P      | Night Club              | P05<br>P04   | -  |                                    |             |            |               | 12 411           |
| Ramps Access  | Hotel                 | Observation/Adrenaline<br>Hotel | Fine Ulning                                                                                                                                                                                                                                                                                                                                                                                                                                                                                                                                                                                                                                                                                                                                                                                                                                                                                                                                                                                                                                                                                                                                                                                                                                                                                                                                                                                                                                                                                                                                                                                                                                                                                                                                                                                                                                                                                                                                                                                                                                                                                                                    | 138 P      | Retail<br>Banquet Hall  | P04          |    | Retail                             |             | L03        | -             | - 10065          |
|               |                       | riotei                          |                                                                                                                                                                                                                                                                                                                                                                                                                                                                                                                                                                                                                                                                                                                                                                                                                                                                                                                                                                                                                                                                                                                                                                                                                                                                                                                                                                                                                                                                                                                                                                                                                                                                                                                                                                                                                                                                                                                                                                                                                                                                                                                                | 67 P       | Hotel                   | P02          |    | Retail                             |             | L02        | 1             | - 12,000         |
|               |                       |                                 |                                                                                                                                                                                                                                                                                                                                                                                                                                                                                                                                                                                                                                                                                                                                                                                                                                                                                                                                                                                                                                                                                                                                                                                                                                                                                                                                                                                                                                                                                                                                                                                                                                                                                                                                                                                                                                                                                                                                                                                                                                                                                                                                | 30 P       | Holiday Home            | P01          |    | Retail                             |             | L01        | 1             | 433.5            |
| Substation    | 10 3000               |                                 |                                                                                                                                                                                                                                                                                                                                                                                                                                                                                                                                                                                                                                                                                                                                                                                                                                                                                                                                                                                                                                                                                                                                                                                                                                                                                                                                                                                                                                                                                                                                                                                                                                                                                                                                                                                                                                                                                                                                                                                                                                                                                                                                |            |                         |              |    | Labbu                              |             | 9000       | LOBBY         | 1100             |
|               | and the second second |                                 |                                                                                                                                                                                                                                                                                                                                                                                                                                                                                                                                                                                                                                                                                                                                                                                                                                                                                                                                                                                                                                                                                                                                                                                                                                                                                                                                                                                                                                                                                                                                                                                                                                                                                                                                                                                                                                                                                                                                                                                                                                                                                                                                | 0P         | DROP OFF                | PG -         |    | Lobby                              |             | L00        |               | 3.000            |
|               |                       | UTILITY CORRIDOR                |                                                                                                                                                                                                                                                                                                                                                                                                                                                                                                                                                                                                                                                                                                                                                                                                                                                                                                                                                                                                                                                                                                                                                                                                                                                                                                                                                                                                                                                                                                                                                                                                                                                                                                                                                                                                                                                                                                                                                                                                                                                                                                                                | 11 P       | Freehold                | PB01         |    | MEP FLOOR                          |             | 0 2000     |               |                  |
|               | 15                    |                                 |                                                                                                                                                                                                                                                                                                                                                                                                                                                                                                                                                                                                                                                                                                                                                                                                                                                                                                                                                                                                                                                                                                                                                                                                                                                                                                                                                                                                                                                                                                                                                                                                                                                                                                                                                                                                                                                                                                                                                                                                                                                                                                                                | 18 P       | Freehold                | PB02         |    |                                    | non-Mothins | 900        |               | 100              |
|               |                       |                                 |                                                                                                                                                                                                                                                                                                                                                                                                                                                                                                                                                                                                                                                                                                                                                                                                                                                                                                                                                                                                                                                                                                                                                                                                                                                                                                                                                                                                                                                                                                                                                                                                                                                                                                                                                                                                                                                                                                                                                                                                                                                                                                                                | 49 P       | Freehold<br>Freehold    | PB03         |    |                                    |             |            | 4             |                  |
|               |                       |                                 |                                                                                                                                                                                                                                                                                                                                                                                                                                                                                                                                                                                                                                                                                                                                                                                                                                                                                                                                                                                                                                                                                                                                                                                                                                                                                                                                                                                                                                                                                                                                                                                                                                                                                                                                                                                                                                                                                                                                                                                                                                                                                                                                | 53 P       | Freehold                | PB04<br>PB05 |    |                                    |             |            |               |                  |
|               |                       |                                 |                                                                                                                                                                                                                                                                                                                                                                                                                                                                                                                                                                                                                                                                                                                                                                                                                                                                                                                                                                                                                                                                                                                                                                                                                                                                                                                                                                                                                                                                                                                                                                                                                                                                                                                                                                                                                                                                                                                                                                                                                                                                                                                                | 53 P       | Freehold                | PB05         |    |                                    |             |            | ı             |                  |
|               |                       |                                 |                                                                                                                                                                                                                                                                                                                                                                                                                                                                                                                                                                                                                                                                                                                                                                                                                                                                                                                                                                                                                                                                                                                                                                                                                                                                                                                                                                                                                                                                                                                                                                                                                                                                                                                                                                                                                                                                                                                                                                                                                                                                                                                                | 53 P       | Freehold                | PB07         |    |                                    |             |            |               |                  |
|               |                       |                                 |                                                                                                                                                                                                                                                                                                                                                                                                                                                                                                                                                                                                                                                                                                                                                                                                                                                                                                                                                                                                                                                                                                                                                                                                                                                                                                                                                                                                                                                                                                                                                                                                                                                                                                                                                                                                                                                                                                                                                                                                                                                                                                                                |            | Freehold                | PB08         |    |                                    |             |            | 4             |                  |
|               |                       |                                 |                                                                                                                                                                                                                                                                                                                                                                                                                                                                                                                                                                                                                                                                                                                                                                                                                                                                                                                                                                                                                                                                                                                                                                                                                                                                                                                                                                                                                                                                                                                                                                                                                                                                                                                                                                                                                                                                                                                                                                                                                                                                                                                                | 35 P       | Freehold                | PB09         |    |                                    |             |            | 4             |                  |
|               |                       |                                 |                                                                                                                                                                                                                                                                                                                                                                                                                                                                                                                                                                                                                                                                                                                                                                                                                                                                                                                                                                                                                                                                                                                                                                                                                                                                                                                                                                                                                                                                                                                                                                                                                                                                                                                                                                                                                                                                                                                                                                                                                                                                                                                                | 35 P       | Freetioid               | 1 503        |    |                                    |             |            | 46            |                  |