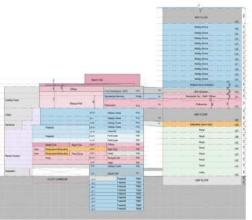

## BURJ AZIZI

|               |                       |                                 |                                                                                                                                                                                                                                                                                                                                                                                                                                                                                                                                                                                                                                                                                                                                                                                                                                                                                                                                                                                                                                                                                                                                                                                                                                                                                                                                                                                                                                                                                                                                                                                                                                                                                                                                                                                                                                                                                                                                                                                                                                                                                                                                |            |                         |              | -  | <del></del>                        |             |            |               | -75.00           |
|---------------|-----------------------|---------------------------------|--------------------------------------------------------------------------------------------------------------------------------------------------------------------------------------------------------------------------------------------------------------------------------------------------------------------------------------------------------------------------------------------------------------------------------------------------------------------------------------------------------------------------------------------------------------------------------------------------------------------------------------------------------------------------------------------------------------------------------------------------------------------------------------------------------------------------------------------------------------------------------------------------------------------------------------------------------------------------------------------------------------------------------------------------------------------------------------------------------------------------------------------------------------------------------------------------------------------------------------------------------------------------------------------------------------------------------------------------------------------------------------------------------------------------------------------------------------------------------------------------------------------------------------------------------------------------------------------------------------------------------------------------------------------------------------------------------------------------------------------------------------------------------------------------------------------------------------------------------------------------------------------------------------------------------------------------------------------------------------------------------------------------------------------------------------------------------------------------------------------------------|------------|-------------------------|--------------|----|------------------------------------|-------------|------------|---------------|------------------|
|               |                       |                                 |                                                                                                                                                                                                                                                                                                                                                                                                                                                                                                                                                                                                                                                                                                                                                                                                                                                                                                                                                                                                                                                                                                                                                                                                                                                                                                                                                                                                                                                                                                                                                                                                                                                                                                                                                                                                                                                                                                                                                                                                                                                                                                                                |            |                         |              |    |                                    |             | 8          | WEb           |                  |
|               |                       |                                 |                                                                                                                                                                                                                                                                                                                                                                                                                                                                                                                                                                                                                                                                                                                                                                                                                                                                                                                                                                                                                                                                                                                                                                                                                                                                                                                                                                                                                                                                                                                                                                                                                                                                                                                                                                                                                                                                                                                                                                                                                                                                                                                                |            |                         |              |    | MEP FLOOR                          |             |            | - 2           | mercial 80%      |
|               |                       |                                 |                                                                                                                                                                                                                                                                                                                                                                                                                                                                                                                                                                                                                                                                                                                                                                                                                                                                                                                                                                                                                                                                                                                                                                                                                                                                                                                                                                                                                                                                                                                                                                                                                                                                                                                                                                                                                                                                                                                                                                                                                                                                                                                                |            |                         |              |    |                                    |             | L25_       | -             | (III)            |
|               |                       |                                 |                                                                                                                                                                                                                                                                                                                                                                                                                                                                                                                                                                                                                                                                                                                                                                                                                                                                                                                                                                                                                                                                                                                                                                                                                                                                                                                                                                                                                                                                                                                                                                                                                                                                                                                                                                                                                                                                                                                                                                                                                                                                                                                                |            |                         |              |    | Holiday Home                       |             | L24        |               |                  |
|               |                       |                                 |                                                                                                                                                                                                                                                                                                                                                                                                                                                                                                                                                                                                                                                                                                                                                                                                                                                                                                                                                                                                                                                                                                                                                                                                                                                                                                                                                                                                                                                                                                                                                                                                                                                                                                                                                                                                                                                                                                                                                                                                                                                                                                                                |            |                         |              |    | Holiday Home                       |             | L23        |               | - 47.00          |
|               |                       |                                 |                                                                                                                                                                                                                                                                                                                                                                                                                                                                                                                                                                                                                                                                                                                                                                                                                                                                                                                                                                                                                                                                                                                                                                                                                                                                                                                                                                                                                                                                                                                                                                                                                                                                                                                                                                                                                                                                                                                                                                                                                                                                                                                                |            |                         |              |    | Holiday Home                       |             | L22        |               | 7000             |
|               |                       |                                 |                                                                                                                                                                                                                                                                                                                                                                                                                                                                                                                                                                                                                                                                                                                                                                                                                                                                                                                                                                                                                                                                                                                                                                                                                                                                                                                                                                                                                                                                                                                                                                                                                                                                                                                                                                                                                                                                                                                                                                                                                                                                                                                                |            |                         |              |    | Holiday Home                       |             | L21_       |               | 10.000           |
|               |                       |                                 |                                                                                                                                                                                                                                                                                                                                                                                                                                                                                                                                                                                                                                                                                                                                                                                                                                                                                                                                                                                                                                                                                                                                                                                                                                                                                                                                                                                                                                                                                                                                                                                                                                                                                                                                                                                                                                                                                                                                                                                                                                                                                                                                |            |                         |              |    | Holiday Home                       |             | 10         | MES           | S                |
|               |                       |                                 |                                                                                                                                                                                                                                                                                                                                                                                                                                                                                                                                                                                                                                                                                                                                                                                                                                                                                                                                                                                                                                                                                                                                                                                                                                                                                                                                                                                                                                                                                                                                                                                                                                                                                                                                                                                                                                                                                                                                                                                                                                                                                                                                |            |                         |              |    | Holiday Home                       |             |            | N H           | 11 LEVELS        |
|               |                       |                                 |                                                                                                                                                                                                                                                                                                                                                                                                                                                                                                                                                                                                                                                                                                                                                                                                                                                                                                                                                                                                                                                                                                                                                                                                                                                                                                                                                                                                                                                                                                                                                                                                                                                                                                                                                                                                                                                                                                                                                                                                                                                                                                                                |            |                         |              |    |                                    |             | 167        | HOLIDAY HOMES | = 10.00          |
|               |                       |                                 |                                                                                                                                                                                                                                                                                                                                                                                                                                                                                                                                                                                                                                                                                                                                                                                                                                                                                                                                                                                                                                                                                                                                                                                                                                                                                                                                                                                                                                                                                                                                                                                                                                                                                                                                                                                                                                                                                                                                                                                                                                                                                                                                |            |                         |              |    | Holiday Home                       |             | un.        | 1             | - 15.07%         |
|               |                       |                                 |                                                                                                                                                                                                                                                                                                                                                                                                                                                                                                                                                                                                                                                                                                                                                                                                                                                                                                                                                                                                                                                                                                                                                                                                                                                                                                                                                                                                                                                                                                                                                                                                                                                                                                                                                                                                                                                                                                                                                                                                                                                                                                                                |            |                         |              |    | Holiday Home                       |             | 10         | +             | - 4000           |
|               |                       |                                 |                                                                                                                                                                                                                                                                                                                                                                                                                                                                                                                                                                                                                                                                                                                                                                                                                                                                                                                                                                                                                                                                                                                                                                                                                                                                                                                                                                                                                                                                                                                                                                                                                                                                                                                                                                                                                                                                                                                                                                                                                                                                                                                                |            |                         |              |    | Holiday Home                       |             | L16        | +             | - 4/300          |
|               |                       |                                 |                                                                                                                                                                                                                                                                                                                                                                                                                                                                                                                                                                                                                                                                                                                                                                                                                                                                                                                                                                                                                                                                                                                                                                                                                                                                                                                                                                                                                                                                                                                                                                                                                                                                                                                                                                                                                                                                                                                                                                                                                                                                                                                                |            |                         |              |    | Holiday Home                       |             | L15 \$     | +             | - 980            |
|               |                       | 88                              |                                                                                                                                                                                                                                                                                                                                                                                                                                                                                                                                                                                                                                                                                                                                                                                                                                                                                                                                                                                                                                                                                                                                                                                                                                                                                                                                                                                                                                                                                                                                                                                                                                                                                                                                                                                                                                                                                                                                                                                                                                                                                                                                | Beach Club |                         |              |    | Holiday Home                       |             | L14        | 1             | 7,5%             |
|               |                       |                                 |                                                                                                                                                                                                                                                                                                                                                                                                                                                                                                                                                                                                                                                                                                                                                                                                                                                                                                                                                                                                                                                                                                                                                                                                                                                                                                                                                                                                                                                                                                                                                                                                                                                                                                                                                                                                                                                                                                                                                                                                                                                                                                                                |            |                         | 154          |    | Holiday Home Amenities             |             | L13        | AMEN          | 91.100           |
|               |                       | 88                              | Offices                                                                                                                                                                                                                                                                                                                                                                                                                                                                                                                                                                                                                                                                                                                                                                                                                                                                                                                                                                                                                                                                                                                                                                                                                                                                                                                                                                                                                                                                                                                                                                                                                                                                                                                                                                                                                                                                                                                                                                                                                                                                                                                        |            | Food Sanitization / BOH | P15          | 05 | BOH (Kitchen)                      | 5           | L12        | 1000          | 5                |
|               |                       |                                 |                                                                                                                                                                                                                                                                                                                                                                                                                                                                                                                                                                                                                                                                                                                                                                                                                                                                                                                                                                                                                                                                                                                                                                                                                                                                                                                                                                                                                                                                                                                                                                                                                                                                                                                                                                                                                                                                                                                                                                                                                                                                                                                                |            | Residential Services    | P14M         | 04 | Residential Ser. / Staff / Offices |             | 1000000 10 |               | 1-24 168         |
| Cooling Tower |                       | 80(2)                           |                                                                                                                                                                                                                                                                                                                                                                                                                                                                                                                                                                                                                                                                                                                                                                                                                                                                                                                                                                                                                                                                                                                                                                                                                                                                                                                                                                                                                                                                                                                                                                                                                                                                                                                                                                                                                                                                                                                                                                                                                                                                                                                                |            | Residential Services    | P 14IVI      | 04 | Residential Set. / Stall / Offices | 12          | L11_ 8     | 3             |                  |
|               |                       |                                 | Banquet Hall                                                                                                                                                                                                                                                                                                                                                                                                                                                                                                                                                                                                                                                                                                                                                                                                                                                                                                                                                                                                                                                                                                                                                                                                                                                                                                                                                                                                                                                                                                                                                                                                                                                                                                                                                                                                                                                                                                                                                                                                                                                                                                                   | 8          | Prefunction             | P14          | 03 | Prefunction                        | 9009        | 140        | PRE           | 2                |
|               | 7- 1                  |                                 |                                                                                                                                                                                                                                                                                                                                                                                                                                                                                                                                                                                                                                                                                                                                                                                                                                                                                                                                                                                                                                                                                                                                                                                                                                                                                                                                                                                                                                                                                                                                                                                                                                                                                                                                                                                                                                                                                                                                                                                                                                                                                                                                |            | Tarana and a second     |              |    |                                    | -           | L10        |               | 75,000           |
| Chiller       |                       |                                 |                                                                                                                                                                                                                                                                                                                                                                                                                                                                                                                                                                                                                                                                                                                                                                                                                                                                                                                                                                                                                                                                                                                                                                                                                                                                                                                                                                                                                                                                                                                                                                                                                                                                                                                                                                                                                                                                                                                                                                                                                                                                                                                                | 107 P      | Holiday Home            | P13          |    | MEP FLOOR                          |             | 4          | WED           | - Company (1907) |
|               |                       |                                 |                                                                                                                                                                                                                                                                                                                                                                                                                                                                                                                                                                                                                                                                                                                                                                                                                                                                                                                                                                                                                                                                                                                                                                                                                                                                                                                                                                                                                                                                                                                                                                                                                                                                                                                                                                                                                                                                                                                                                                                                                                                                                                                                | 95 P       | Holiday Home            | P12          | 02 |                                    |             | L09        | -             | 100.00           |
| Generator     |                       |                                 |                                                                                                                                                                                                                                                                                                                                                                                                                                                                                                                                                                                                                                                                                                                                                                                                                                                                                                                                                                                                                                                                                                                                                                                                                                                                                                                                                                                                                                                                                                                                                                                                                                                                                                                                                                                                                                                                                                                                                                                                                                                                                                                                | 118 P      | Holiday Home            | P11          | 01 | Adrenaline Zone Lobby              |             | L08        | ADR           | 1000             |
| - Contraction |                       | Freehold                        |                                                                                                                                                                                                                                                                                                                                                                                                                                                                                                                                                                                                                                                                                                                                                                                                                                                                                                                                                                                                                                                                                                                                                                                                                                                                                                                                                                                                                                                                                                                                                                                                                                                                                                                                                                                                                                                                                                                                                                                                                                                                                                                                | 133 P      | Holiday Home            | P10          |    | Retail                             |             | 9          |               | 1000             |
|               |                       |                                 |                                                                                                                                                                                                                                                                                                                                                                                                                                                                                                                                                                                                                                                                                                                                                                                                                                                                                                                                                                                                                                                                                                                                                                                                                                                                                                                                                                                                                                                                                                                                                                                                                                                                                                                                                                                                                                                                                                                                                                                                                                                                                                                                | 141 P      | Freehold                | P09          | -  |                                    |             | L07 3      | -             | 75,000           |
|               |                       | Freehold                        | 1000                                                                                                                                                                                                                                                                                                                                                                                                                                                                                                                                                                                                                                                                                                                                                                                                                                                                                                                                                                                                                                                                                                                                                                                                                                                                                                                                                                                                                                                                                                                                                                                                                                                                                                                                                                                                                                                                                                                                                                                                                                                                                                                           | 140 P      | Penthouse               | P08          |    | Retail                             |             | L06        | 1             | 12,79%           |
|               | -                     | an Indian at                    | Company of the Compan | 141 P      | Penthouse               | P07          |    | Retail                             |             | L05        | 4             |                  |
|               | 7,00                  | Beach Club                      | Night Club                                                                                                                                                                                                                                                                                                                                                                                                                                                                                                                                                                                                                                                                                                                                                                                                                                                                                                                                                                                                                                                                                                                                                                                                                                                                                                                                                                                                                                                                                                                                                                                                                                                                                                                                                                                                                                                                                                                                                                                                                                                                                                                     | 138 P      | Offices                 | P06          |    | Retail                             |             | L04_       | RETAIL        | 7LEVELS          |
|               | Hotel                 | Observation/Adrenaline          | Fig. Box                                                                                                                                                                                                                                                                                                                                                                                                                                                                                                                                                                                                                                                                                                                                                                                                                                                                                                                                                                                                                                                                                                                                                                                                                                                                                                                                                                                                                                                                                                                                                                                                                                                                                                                                                                                                                                                                                                                                                                                                                                                                                                                       | 139 P      | Night Club              | P05<br>P04   | -  |                                    |             |            |               | 12 411           |
| Ramps Access  | Hotel                 | Observation/Adrenaline<br>Hotel | Fine Ulning                                                                                                                                                                                                                                                                                                                                                                                                                                                                                                                                                                                                                                                                                                                                                                                                                                                                                                                                                                                                                                                                                                                                                                                                                                                                                                                                                                                                                                                                                                                                                                                                                                                                                                                                                                                                                                                                                                                                                                                                                                                                                                                    | 138 P      | Retail<br>Banquet Hall  | P04          |    | Retail                             |             | L03        | -             | - 10065          |
|               |                       | riotei                          |                                                                                                                                                                                                                                                                                                                                                                                                                                                                                                                                                                                                                                                                                                                                                                                                                                                                                                                                                                                                                                                                                                                                                                                                                                                                                                                                                                                                                                                                                                                                                                                                                                                                                                                                                                                                                                                                                                                                                                                                                                                                                                                                | 67 P       | Hotel                   | P02          |    | Retail                             |             | L02        | 1             | - 12,000         |
|               |                       |                                 |                                                                                                                                                                                                                                                                                                                                                                                                                                                                                                                                                                                                                                                                                                                                                                                                                                                                                                                                                                                                                                                                                                                                                                                                                                                                                                                                                                                                                                                                                                                                                                                                                                                                                                                                                                                                                                                                                                                                                                                                                                                                                                                                | 30 P       | Holiday Home            | P01          |    | Retail                             |             | L01        | 1             | 433.5            |
| Substation    | 10 3000               |                                 |                                                                                                                                                                                                                                                                                                                                                                                                                                                                                                                                                                                                                                                                                                                                                                                                                                                                                                                                                                                                                                                                                                                                                                                                                                                                                                                                                                                                                                                                                                                                                                                                                                                                                                                                                                                                                                                                                                                                                                                                                                                                                                                                |            |                         |              |    | Labbu                              |             | 9000       | LOBBY         | 1100             |
|               | and the second second |                                 |                                                                                                                                                                                                                                                                                                                                                                                                                                                                                                                                                                                                                                                                                                                                                                                                                                                                                                                                                                                                                                                                                                                                                                                                                                                                                                                                                                                                                                                                                                                                                                                                                                                                                                                                                                                                                                                                                                                                                                                                                                                                                                                                | 0P         | DROP OFF                | PG -         |    | Lobby                              |             | L00        |               | 3.000            |
|               |                       | UTILITY CORRIDOR                |                                                                                                                                                                                                                                                                                                                                                                                                                                                                                                                                                                                                                                                                                                                                                                                                                                                                                                                                                                                                                                                                                                                                                                                                                                                                                                                                                                                                                                                                                                                                                                                                                                                                                                                                                                                                                                                                                                                                                                                                                                                                                                                                | 11 P       | Freehold                | PB01         |    | MEP FLOOR                          |             | 0 2000     |               |                  |
|               | 15                    |                                 |                                                                                                                                                                                                                                                                                                                                                                                                                                                                                                                                                                                                                                                                                                                                                                                                                                                                                                                                                                                                                                                                                                                                                                                                                                                                                                                                                                                                                                                                                                                                                                                                                                                                                                                                                                                                                                                                                                                                                                                                                                                                                                                                | 18 P       | Freehold                | PB02         |    |                                    | non-Mothins | 900        |               | 100              |
|               |                       |                                 |                                                                                                                                                                                                                                                                                                                                                                                                                                                                                                                                                                                                                                                                                                                                                                                                                                                                                                                                                                                                                                                                                                                                                                                                                                                                                                                                                                                                                                                                                                                                                                                                                                                                                                                                                                                                                                                                                                                                                                                                                                                                                                                                | 49 P       | Freehold<br>Freehold    | PB03         |    |                                    |             |            | 4             |                  |
|               |                       |                                 |                                                                                                                                                                                                                                                                                                                                                                                                                                                                                                                                                                                                                                                                                                                                                                                                                                                                                                                                                                                                                                                                                                                                                                                                                                                                                                                                                                                                                                                                                                                                                                                                                                                                                                                                                                                                                                                                                                                                                                                                                                                                                                                                | 53 P       | Freehold                | PB04<br>PB05 |    |                                    |             |            |               |                  |
|               |                       |                                 |                                                                                                                                                                                                                                                                                                                                                                                                                                                                                                                                                                                                                                                                                                                                                                                                                                                                                                                                                                                                                                                                                                                                                                                                                                                                                                                                                                                                                                                                                                                                                                                                                                                                                                                                                                                                                                                                                                                                                                                                                                                                                                                                | 53 P       | Freehold                | PB05         |    |                                    |             |            | ı             |                  |
|               |                       |                                 |                                                                                                                                                                                                                                                                                                                                                                                                                                                                                                                                                                                                                                                                                                                                                                                                                                                                                                                                                                                                                                                                                                                                                                                                                                                                                                                                                                                                                                                                                                                                                                                                                                                                                                                                                                                                                                                                                                                                                                                                                                                                                                                                | 53 P       | Freehold                | PB07         |    |                                    |             |            |               |                  |
|               |                       |                                 |                                                                                                                                                                                                                                                                                                                                                                                                                                                                                                                                                                                                                                                                                                                                                                                                                                                                                                                                                                                                                                                                                                                                                                                                                                                                                                                                                                                                                                                                                                                                                                                                                                                                                                                                                                                                                                                                                                                                                                                                                                                                                                                                |            | Freehold                | PB08         |    |                                    |             |            | 4             |                  |
|               |                       |                                 |                                                                                                                                                                                                                                                                                                                                                                                                                                                                                                                                                                                                                                                                                                                                                                                                                                                                                                                                                                                                                                                                                                                                                                                                                                                                                                                                                                                                                                                                                                                                                                                                                                                                                                                                                                                                                                                                                                                                                                                                                                                                                                                                | 35 P       | Freehold                | PB09         |    |                                    |             |            | 4             |                  |
|               |                       |                                 |                                                                                                                                                                                                                                                                                                                                                                                                                                                                                                                                                                                                                                                                                                                                                                                                                                                                                                                                                                                                                                                                                                                                                                                                                                                                                                                                                                                                                                                                                                                                                                                                                                                                                                                                                                                                                                                                                                                                                                                                                                                                                                                                | 35 P       | Freetioid               | 1 503        |    |                                    |             |            | 46            |                  |