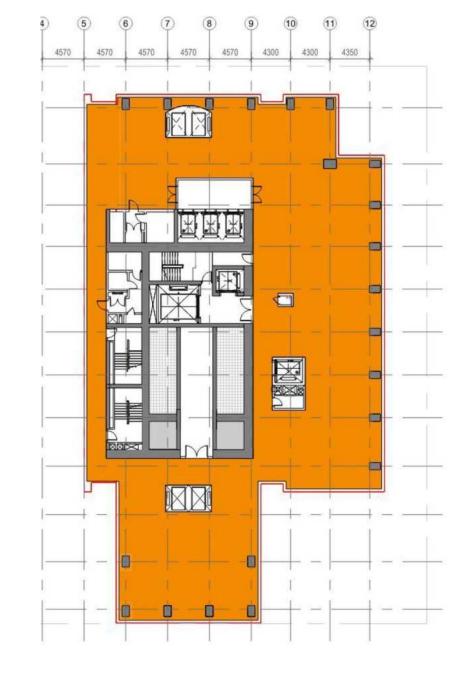

## BURJ AZIZI

|               |                       |                                 |                                                                                                                                                                                                                                                                                                                                                                                                                                                                                                                                                                                                                                                                                                                                                                                                                                                                                                                                                                                                                                                                                                                                                                                                                                                                                                                                                                                                                                                                                                                                                                                                                                                                                                                                                                                                                                                                                                                                                                                                                                                                                                                                |            |                         |              | -  | <del></del>                        |             |            |               | -75.00           |
|---------------|-----------------------|---------------------------------|--------------------------------------------------------------------------------------------------------------------------------------------------------------------------------------------------------------------------------------------------------------------------------------------------------------------------------------------------------------------------------------------------------------------------------------------------------------------------------------------------------------------------------------------------------------------------------------------------------------------------------------------------------------------------------------------------------------------------------------------------------------------------------------------------------------------------------------------------------------------------------------------------------------------------------------------------------------------------------------------------------------------------------------------------------------------------------------------------------------------------------------------------------------------------------------------------------------------------------------------------------------------------------------------------------------------------------------------------------------------------------------------------------------------------------------------------------------------------------------------------------------------------------------------------------------------------------------------------------------------------------------------------------------------------------------------------------------------------------------------------------------------------------------------------------------------------------------------------------------------------------------------------------------------------------------------------------------------------------------------------------------------------------------------------------------------------------------------------------------------------------|------------|-------------------------|--------------|----|------------------------------------|-------------|------------|---------------|------------------|
|               |                       |                                 |                                                                                                                                                                                                                                                                                                                                                                                                                                                                                                                                                                                                                                                                                                                                                                                                                                                                                                                                                                                                                                                                                                                                                                                                                                                                                                                                                                                                                                                                                                                                                                                                                                                                                                                                                                                                                                                                                                                                                                                                                                                                                                                                |            |                         |              |    |                                    |             | 8          | WEb           |                  |
|               |                       |                                 |                                                                                                                                                                                                                                                                                                                                                                                                                                                                                                                                                                                                                                                                                                                                                                                                                                                                                                                                                                                                                                                                                                                                                                                                                                                                                                                                                                                                                                                                                                                                                                                                                                                                                                                                                                                                                                                                                                                                                                                                                                                                                                                                |            |                         |              |    | MEP FLOOR                          |             |            | - 2           | mercial 80%      |
|               |                       |                                 |                                                                                                                                                                                                                                                                                                                                                                                                                                                                                                                                                                                                                                                                                                                                                                                                                                                                                                                                                                                                                                                                                                                                                                                                                                                                                                                                                                                                                                                                                                                                                                                                                                                                                                                                                                                                                                                                                                                                                                                                                                                                                                                                |            |                         |              |    |                                    |             | L25_       | -             | (III)            |
|               |                       |                                 |                                                                                                                                                                                                                                                                                                                                                                                                                                                                                                                                                                                                                                                                                                                                                                                                                                                                                                                                                                                                                                                                                                                                                                                                                                                                                                                                                                                                                                                                                                                                                                                                                                                                                                                                                                                                                                                                                                                                                                                                                                                                                                                                |            |                         |              |    | Holiday Home                       |             | L24        |               |                  |
|               |                       |                                 |                                                                                                                                                                                                                                                                                                                                                                                                                                                                                                                                                                                                                                                                                                                                                                                                                                                                                                                                                                                                                                                                                                                                                                                                                                                                                                                                                                                                                                                                                                                                                                                                                                                                                                                                                                                                                                                                                                                                                                                                                                                                                                                                |            |                         |              |    | Holiday Home                       |             | L23        |               | - 47.00          |
|               |                       |                                 |                                                                                                                                                                                                                                                                                                                                                                                                                                                                                                                                                                                                                                                                                                                                                                                                                                                                                                                                                                                                                                                                                                                                                                                                                                                                                                                                                                                                                                                                                                                                                                                                                                                                                                                                                                                                                                                                                                                                                                                                                                                                                                                                |            |                         |              |    | Holiday Home                       |             | L22        |               | 7000             |
|               |                       |                                 |                                                                                                                                                                                                                                                                                                                                                                                                                                                                                                                                                                                                                                                                                                                                                                                                                                                                                                                                                                                                                                                                                                                                                                                                                                                                                                                                                                                                                                                                                                                                                                                                                                                                                                                                                                                                                                                                                                                                                                                                                                                                                                                                |            |                         |              |    | Holiday Home                       |             | L21_       |               | 10.000           |
|               |                       |                                 |                                                                                                                                                                                                                                                                                                                                                                                                                                                                                                                                                                                                                                                                                                                                                                                                                                                                                                                                                                                                                                                                                                                                                                                                                                                                                                                                                                                                                                                                                                                                                                                                                                                                                                                                                                                                                                                                                                                                                                                                                                                                                                                                |            |                         |              |    | Holiday Home                       |             | 10         | MES           | S                |
|               |                       |                                 |                                                                                                                                                                                                                                                                                                                                                                                                                                                                                                                                                                                                                                                                                                                                                                                                                                                                                                                                                                                                                                                                                                                                                                                                                                                                                                                                                                                                                                                                                                                                                                                                                                                                                                                                                                                                                                                                                                                                                                                                                                                                                                                                |            |                         |              |    | Holiday Home                       |             |            | N H           | 11 LEVELS        |
|               |                       |                                 |                                                                                                                                                                                                                                                                                                                                                                                                                                                                                                                                                                                                                                                                                                                                                                                                                                                                                                                                                                                                                                                                                                                                                                                                                                                                                                                                                                                                                                                                                                                                                                                                                                                                                                                                                                                                                                                                                                                                                                                                                                                                                                                                |            |                         |              |    |                                    |             | 167        | HOLIDAY HOMES | = 10.00          |
|               |                       |                                 |                                                                                                                                                                                                                                                                                                                                                                                                                                                                                                                                                                                                                                                                                                                                                                                                                                                                                                                                                                                                                                                                                                                                                                                                                                                                                                                                                                                                                                                                                                                                                                                                                                                                                                                                                                                                                                                                                                                                                                                                                                                                                                                                |            |                         |              |    | Holiday Home                       |             | un.        | 1             | - 15.07%         |
|               |                       |                                 |                                                                                                                                                                                                                                                                                                                                                                                                                                                                                                                                                                                                                                                                                                                                                                                                                                                                                                                                                                                                                                                                                                                                                                                                                                                                                                                                                                                                                                                                                                                                                                                                                                                                                                                                                                                                                                                                                                                                                                                                                                                                                                                                |            |                         |              |    | Holiday Home                       |             | 10         | +             | - 4000           |
|               |                       |                                 |                                                                                                                                                                                                                                                                                                                                                                                                                                                                                                                                                                                                                                                                                                                                                                                                                                                                                                                                                                                                                                                                                                                                                                                                                                                                                                                                                                                                                                                                                                                                                                                                                                                                                                                                                                                                                                                                                                                                                                                                                                                                                                                                |            |                         |              |    | Holiday Home                       |             | L16        | +             | - 4/300          |
|               |                       |                                 |                                                                                                                                                                                                                                                                                                                                                                                                                                                                                                                                                                                                                                                                                                                                                                                                                                                                                                                                                                                                                                                                                                                                                                                                                                                                                                                                                                                                                                                                                                                                                                                                                                                                                                                                                                                                                                                                                                                                                                                                                                                                                                                                |            |                         |              |    | Holiday Home                       |             | L15 \$     | +             | - 980            |
|               |                       | 88                              |                                                                                                                                                                                                                                                                                                                                                                                                                                                                                                                                                                                                                                                                                                                                                                                                                                                                                                                                                                                                                                                                                                                                                                                                                                                                                                                                                                                                                                                                                                                                                                                                                                                                                                                                                                                                                                                                                                                                                                                                                                                                                                                                | Beach Club |                         |              |    | Holiday Home                       |             | L14        | 1             | 7,5%             |
|               |                       |                                 |                                                                                                                                                                                                                                                                                                                                                                                                                                                                                                                                                                                                                                                                                                                                                                                                                                                                                                                                                                                                                                                                                                                                                                                                                                                                                                                                                                                                                                                                                                                                                                                                                                                                                                                                                                                                                                                                                                                                                                                                                                                                                                                                |            |                         | 154          |    | Holiday Home Amenities             |             | L13        | AMEN          | 91.100           |
|               |                       | 88                              | Offices                                                                                                                                                                                                                                                                                                                                                                                                                                                                                                                                                                                                                                                                                                                                                                                                                                                                                                                                                                                                                                                                                                                                                                                                                                                                                                                                                                                                                                                                                                                                                                                                                                                                                                                                                                                                                                                                                                                                                                                                                                                                                                                        |            | Food Sanitization / BOH | P15          | 05 | BOH (Kitchen)                      | 5           | L12        | 1000          | 5                |
|               |                       |                                 |                                                                                                                                                                                                                                                                                                                                                                                                                                                                                                                                                                                                                                                                                                                                                                                                                                                                                                                                                                                                                                                                                                                                                                                                                                                                                                                                                                                                                                                                                                                                                                                                                                                                                                                                                                                                                                                                                                                                                                                                                                                                                                                                |            | Residential Services    | P14M         | 04 | Residential Ser. / Staff / Offices |             | 1000000 10 |               | 1-24 168         |
| Cooling Tower |                       | 80(2)                           |                                                                                                                                                                                                                                                                                                                                                                                                                                                                                                                                                                                                                                                                                                                                                                                                                                                                                                                                                                                                                                                                                                                                                                                                                                                                                                                                                                                                                                                                                                                                                                                                                                                                                                                                                                                                                                                                                                                                                                                                                                                                                                                                |            | Residential Services    | P 14IVI      | 04 | Residential Set. / Stall / Offices | 12          | L11_ 8     | 3             |                  |
|               |                       |                                 | Banquet Hall                                                                                                                                                                                                                                                                                                                                                                                                                                                                                                                                                                                                                                                                                                                                                                                                                                                                                                                                                                                                                                                                                                                                                                                                                                                                                                                                                                                                                                                                                                                                                                                                                                                                                                                                                                                                                                                                                                                                                                                                                                                                                                                   | 8          | Prefunction             | P14          | 03 | Prefunction                        | 9009        | 140        | PRE           | 2                |
|               | 7- 1                  |                                 |                                                                                                                                                                                                                                                                                                                                                                                                                                                                                                                                                                                                                                                                                                                                                                                                                                                                                                                                                                                                                                                                                                                                                                                                                                                                                                                                                                                                                                                                                                                                                                                                                                                                                                                                                                                                                                                                                                                                                                                                                                                                                                                                |            | Tarana and a second     |              |    |                                    | -           | L10        |               | 75,000           |
| Chiller       |                       |                                 |                                                                                                                                                                                                                                                                                                                                                                                                                                                                                                                                                                                                                                                                                                                                                                                                                                                                                                                                                                                                                                                                                                                                                                                                                                                                                                                                                                                                                                                                                                                                                                                                                                                                                                                                                                                                                                                                                                                                                                                                                                                                                                                                | 107 P      | Holiday Home            | P13          |    | MEP FLOOR                          |             | 4          | WED           | - Company (1907) |
|               |                       |                                 |                                                                                                                                                                                                                                                                                                                                                                                                                                                                                                                                                                                                                                                                                                                                                                                                                                                                                                                                                                                                                                                                                                                                                                                                                                                                                                                                                                                                                                                                                                                                                                                                                                                                                                                                                                                                                                                                                                                                                                                                                                                                                                                                | 95 P       | Holiday Home            | P12          | 02 |                                    |             | L09        | -             | 100.00           |
| Generator     |                       |                                 |                                                                                                                                                                                                                                                                                                                                                                                                                                                                                                                                                                                                                                                                                                                                                                                                                                                                                                                                                                                                                                                                                                                                                                                                                                                                                                                                                                                                                                                                                                                                                                                                                                                                                                                                                                                                                                                                                                                                                                                                                                                                                                                                | 118 P      | Holiday Home            | P11          | 01 | Adrenaline Zone Lobby              |             | L08        | ADR           | 1000             |
| - Contraction |                       | Freehold                        |                                                                                                                                                                                                                                                                                                                                                                                                                                                                                                                                                                                                                                                                                                                                                                                                                                                                                                                                                                                                                                                                                                                                                                                                                                                                                                                                                                                                                                                                                                                                                                                                                                                                                                                                                                                                                                                                                                                                                                                                                                                                                                                                | 133 P      | Holiday Home            | P10          |    | Retail                             |             | 9          |               | 1000             |
|               |                       |                                 |                                                                                                                                                                                                                                                                                                                                                                                                                                                                                                                                                                                                                                                                                                                                                                                                                                                                                                                                                                                                                                                                                                                                                                                                                                                                                                                                                                                                                                                                                                                                                                                                                                                                                                                                                                                                                                                                                                                                                                                                                                                                                                                                | 141 P      | Freehold                | P09          | -  |                                    |             | L07 3      | -             | 75,000           |
|               |                       | Freehold                        | 1000                                                                                                                                                                                                                                                                                                                                                                                                                                                                                                                                                                                                                                                                                                                                                                                                                                                                                                                                                                                                                                                                                                                                                                                                                                                                                                                                                                                                                                                                                                                                                                                                                                                                                                                                                                                                                                                                                                                                                                                                                                                                                                                           | 140 P      | Penthouse               | P08          |    | Retail                             |             | L06        | 1             | 12,79%           |
|               | -                     | an Indian at                    | Company of the Compan | 141 P      | Penthouse               | P07          |    | Retail                             |             | L05        | 4             |                  |
|               | 7,00                  | Beach Club                      | Night Club                                                                                                                                                                                                                                                                                                                                                                                                                                                                                                                                                                                                                                                                                                                                                                                                                                                                                                                                                                                                                                                                                                                                                                                                                                                                                                                                                                                                                                                                                                                                                                                                                                                                                                                                                                                                                                                                                                                                                                                                                                                                                                                     | 138 P      | Offices                 | P06          |    | Retail                             |             | L04_       | RETAIL        | 7LEVELS          |
|               | Hotel                 | Observation/Adrenaline          | Fig. Box                                                                                                                                                                                                                                                                                                                                                                                                                                                                                                                                                                                                                                                                                                                                                                                                                                                                                                                                                                                                                                                                                                                                                                                                                                                                                                                                                                                                                                                                                                                                                                                                                                                                                                                                                                                                                                                                                                                                                                                                                                                                                                                       | 139 P      | Night Club              | P05<br>P04   | -  |                                    |             |            |               | 12 411           |
| Ramps Access  | Hotel                 | Observation/Adrenaline<br>Hotel | Fine Ulning                                                                                                                                                                                                                                                                                                                                                                                                                                                                                                                                                                                                                                                                                                                                                                                                                                                                                                                                                                                                                                                                                                                                                                                                                                                                                                                                                                                                                                                                                                                                                                                                                                                                                                                                                                                                                                                                                                                                                                                                                                                                                                                    | 138 P      | Retail<br>Banquet Hall  | P04          |    | Retail                             |             | L03        | -             | - 10065          |
|               |                       | riotei                          |                                                                                                                                                                                                                                                                                                                                                                                                                                                                                                                                                                                                                                                                                                                                                                                                                                                                                                                                                                                                                                                                                                                                                                                                                                                                                                                                                                                                                                                                                                                                                                                                                                                                                                                                                                                                                                                                                                                                                                                                                                                                                                                                | 67 P       | Hotel                   | P02          |    | Retail                             |             | L02        | 1             | - 12,000         |
|               |                       |                                 |                                                                                                                                                                                                                                                                                                                                                                                                                                                                                                                                                                                                                                                                                                                                                                                                                                                                                                                                                                                                                                                                                                                                                                                                                                                                                                                                                                                                                                                                                                                                                                                                                                                                                                                                                                                                                                                                                                                                                                                                                                                                                                                                | 30 P       | Holiday Home            | P01          |    | Retail                             |             | L01        | 1             | 433.5            |
| Substation    | 10 3000               |                                 |                                                                                                                                                                                                                                                                                                                                                                                                                                                                                                                                                                                                                                                                                                                                                                                                                                                                                                                                                                                                                                                                                                                                                                                                                                                                                                                                                                                                                                                                                                                                                                                                                                                                                                                                                                                                                                                                                                                                                                                                                                                                                                                                |            |                         |              |    | Labbu                              |             | 9000       | LOBBY         | 1100             |
|               | and the second second |                                 |                                                                                                                                                                                                                                                                                                                                                                                                                                                                                                                                                                                                                                                                                                                                                                                                                                                                                                                                                                                                                                                                                                                                                                                                                                                                                                                                                                                                                                                                                                                                                                                                                                                                                                                                                                                                                                                                                                                                                                                                                                                                                                                                | 0P         | DROP OFF                | PG -         |    | Lobby                              |             | L00        |               | 3.000            |
|               |                       | UTILITY CORRIDOR                |                                                                                                                                                                                                                                                                                                                                                                                                                                                                                                                                                                                                                                                                                                                                                                                                                                                                                                                                                                                                                                                                                                                                                                                                                                                                                                                                                                                                                                                                                                                                                                                                                                                                                                                                                                                                                                                                                                                                                                                                                                                                                                                                | 11 P       | Freehold                | PB01         |    | MEP FLOOR                          |             | 0 2000     |               |                  |
|               | 15                    |                                 |                                                                                                                                                                                                                                                                                                                                                                                                                                                                                                                                                                                                                                                                                                                                                                                                                                                                                                                                                                                                                                                                                                                                                                                                                                                                                                                                                                                                                                                                                                                                                                                                                                                                                                                                                                                                                                                                                                                                                                                                                                                                                                                                | 18 P       | Freehold                | PB02         |    |                                    | non-Mothins | 900        |               | 100              |
|               |                       |                                 |                                                                                                                                                                                                                                                                                                                                                                                                                                                                                                                                                                                                                                                                                                                                                                                                                                                                                                                                                                                                                                                                                                                                                                                                                                                                                                                                                                                                                                                                                                                                                                                                                                                                                                                                                                                                                                                                                                                                                                                                                                                                                                                                | 49 P       | Freehold<br>Freehold    | PB03         |    |                                    |             |            | 4             |                  |
|               |                       |                                 |                                                                                                                                                                                                                                                                                                                                                                                                                                                                                                                                                                                                                                                                                                                                                                                                                                                                                                                                                                                                                                                                                                                                                                                                                                                                                                                                                                                                                                                                                                                                                                                                                                                                                                                                                                                                                                                                                                                                                                                                                                                                                                                                | 53 P       | Freehold                | PB04<br>PB05 |    |                                    |             |            |               |                  |
|               |                       |                                 |                                                                                                                                                                                                                                                                                                                                                                                                                                                                                                                                                                                                                                                                                                                                                                                                                                                                                                                                                                                                                                                                                                                                                                                                                                                                                                                                                                                                                                                                                                                                                                                                                                                                                                                                                                                                                                                                                                                                                                                                                                                                                                                                | 53 P       | Freehold                | PB05         |    |                                    |             |            | ı             |                  |
|               |                       |                                 |                                                                                                                                                                                                                                                                                                                                                                                                                                                                                                                                                                                                                                                                                                                                                                                                                                                                                                                                                                                                                                                                                                                                                                                                                                                                                                                                                                                                                                                                                                                                                                                                                                                                                                                                                                                                                                                                                                                                                                                                                                                                                                                                | 53 P       | Freehold                | PB07         |    |                                    |             |            |               |                  |
|               |                       |                                 |                                                                                                                                                                                                                                                                                                                                                                                                                                                                                                                                                                                                                                                                                                                                                                                                                                                                                                                                                                                                                                                                                                                                                                                                                                                                                                                                                                                                                                                                                                                                                                                                                                                                                                                                                                                                                                                                                                                                                                                                                                                                                                                                |            | Freehold                | PB08         |    |                                    |             |            | 4             |                  |
|               |                       |                                 |                                                                                                                                                                                                                                                                                                                                                                                                                                                                                                                                                                                                                                                                                                                                                                                                                                                                                                                                                                                                                                                                                                                                                                                                                                                                                                                                                                                                                                                                                                                                                                                                                                                                                                                                                                                                                                                                                                                                                                                                                                                                                                                                | 35 P       | Freehold                | PB09         |    |                                    |             |            | 4             |                  |
|               |                       |                                 |                                                                                                                                                                                                                                                                                                                                                                                                                                                                                                                                                                                                                                                                                                                                                                                                                                                                                                                                                                                                                                                                                                                                                                                                                                                                                                                                                                                                                                                                                                                                                                                                                                                                                                                                                                                                                                                                                                                                                                                                                                                                                                                                | 35 P       | Freetioid               | 1 503        |    |                                    |             |            | 46            |                  |