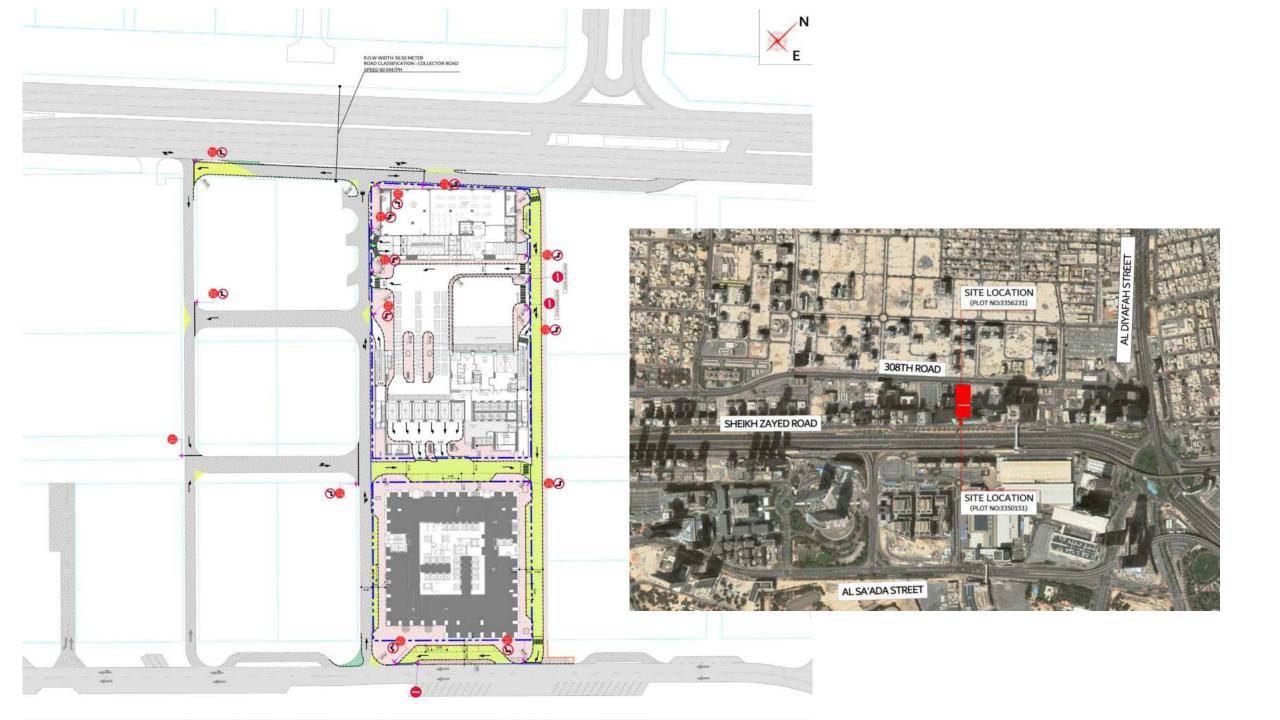

## BURJ AZIZI

|               |                       |                                 |                                                                                                                                                                                                                                                                                                                                                                                                                                                                                                                                                                                                                                                                                                                                                                                                                                                                                                                                                                                                                                                                                                                                                                                                                                                                                                                                                                                                                                                                                                                                                                                                                                                                                                                                                                                                                                                                                                                                                                                                                                                                                                                                |            |                         |              | -  | <del></del>                        |             |            |               | -75.00           |
|---------------|-----------------------|---------------------------------|--------------------------------------------------------------------------------------------------------------------------------------------------------------------------------------------------------------------------------------------------------------------------------------------------------------------------------------------------------------------------------------------------------------------------------------------------------------------------------------------------------------------------------------------------------------------------------------------------------------------------------------------------------------------------------------------------------------------------------------------------------------------------------------------------------------------------------------------------------------------------------------------------------------------------------------------------------------------------------------------------------------------------------------------------------------------------------------------------------------------------------------------------------------------------------------------------------------------------------------------------------------------------------------------------------------------------------------------------------------------------------------------------------------------------------------------------------------------------------------------------------------------------------------------------------------------------------------------------------------------------------------------------------------------------------------------------------------------------------------------------------------------------------------------------------------------------------------------------------------------------------------------------------------------------------------------------------------------------------------------------------------------------------------------------------------------------------------------------------------------------------|------------|-------------------------|--------------|----|------------------------------------|-------------|------------|---------------|------------------|
|               |                       |                                 |                                                                                                                                                                                                                                                                                                                                                                                                                                                                                                                                                                                                                                                                                                                                                                                                                                                                                                                                                                                                                                                                                                                                                                                                                                                                                                                                                                                                                                                                                                                                                                                                                                                                                                                                                                                                                                                                                                                                                                                                                                                                                                                                |            |                         |              |    |                                    |             | 8          | WEb           |                  |
|               |                       |                                 |                                                                                                                                                                                                                                                                                                                                                                                                                                                                                                                                                                                                                                                                                                                                                                                                                                                                                                                                                                                                                                                                                                                                                                                                                                                                                                                                                                                                                                                                                                                                                                                                                                                                                                                                                                                                                                                                                                                                                                                                                                                                                                                                |            |                         |              |    | MEP FLOOR                          |             |            | - 2           | mercial 80%      |
|               |                       |                                 |                                                                                                                                                                                                                                                                                                                                                                                                                                                                                                                                                                                                                                                                                                                                                                                                                                                                                                                                                                                                                                                                                                                                                                                                                                                                                                                                                                                                                                                                                                                                                                                                                                                                                                                                                                                                                                                                                                                                                                                                                                                                                                                                |            |                         |              |    |                                    |             | L25_       | -             | (III)            |
|               |                       |                                 |                                                                                                                                                                                                                                                                                                                                                                                                                                                                                                                                                                                                                                                                                                                                                                                                                                                                                                                                                                                                                                                                                                                                                                                                                                                                                                                                                                                                                                                                                                                                                                                                                                                                                                                                                                                                                                                                                                                                                                                                                                                                                                                                |            |                         |              |    | Holiday Home                       |             | L24        |               |                  |
|               |                       |                                 |                                                                                                                                                                                                                                                                                                                                                                                                                                                                                                                                                                                                                                                                                                                                                                                                                                                                                                                                                                                                                                                                                                                                                                                                                                                                                                                                                                                                                                                                                                                                                                                                                                                                                                                                                                                                                                                                                                                                                                                                                                                                                                                                |            |                         |              |    | Holiday Home                       |             | L23        |               | - 47.00          |
|               |                       |                                 |                                                                                                                                                                                                                                                                                                                                                                                                                                                                                                                                                                                                                                                                                                                                                                                                                                                                                                                                                                                                                                                                                                                                                                                                                                                                                                                                                                                                                                                                                                                                                                                                                                                                                                                                                                                                                                                                                                                                                                                                                                                                                                                                |            |                         |              |    | Holiday Home                       |             | L22        |               | 7000             |
|               |                       |                                 |                                                                                                                                                                                                                                                                                                                                                                                                                                                                                                                                                                                                                                                                                                                                                                                                                                                                                                                                                                                                                                                                                                                                                                                                                                                                                                                                                                                                                                                                                                                                                                                                                                                                                                                                                                                                                                                                                                                                                                                                                                                                                                                                |            |                         |              |    | Holiday Home                       |             | L21_       |               | 10.000           |
|               |                       |                                 |                                                                                                                                                                                                                                                                                                                                                                                                                                                                                                                                                                                                                                                                                                                                                                                                                                                                                                                                                                                                                                                                                                                                                                                                                                                                                                                                                                                                                                                                                                                                                                                                                                                                                                                                                                                                                                                                                                                                                                                                                                                                                                                                |            |                         |              |    | Holiday Home                       |             | 10         | MES           | S                |
|               |                       |                                 |                                                                                                                                                                                                                                                                                                                                                                                                                                                                                                                                                                                                                                                                                                                                                                                                                                                                                                                                                                                                                                                                                                                                                                                                                                                                                                                                                                                                                                                                                                                                                                                                                                                                                                                                                                                                                                                                                                                                                                                                                                                                                                                                |            |                         |              |    | Holiday Home                       |             |            | N H           | 11 LEVELS        |
|               |                       |                                 |                                                                                                                                                                                                                                                                                                                                                                                                                                                                                                                                                                                                                                                                                                                                                                                                                                                                                                                                                                                                                                                                                                                                                                                                                                                                                                                                                                                                                                                                                                                                                                                                                                                                                                                                                                                                                                                                                                                                                                                                                                                                                                                                |            |                         |              |    |                                    |             | 167        | HOLIDAY HOMES | = 10.00          |
|               |                       |                                 |                                                                                                                                                                                                                                                                                                                                                                                                                                                                                                                                                                                                                                                                                                                                                                                                                                                                                                                                                                                                                                                                                                                                                                                                                                                                                                                                                                                                                                                                                                                                                                                                                                                                                                                                                                                                                                                                                                                                                                                                                                                                                                                                |            |                         |              |    | Holiday Home                       |             | un.        | 1             | - 15.07%         |
|               |                       |                                 |                                                                                                                                                                                                                                                                                                                                                                                                                                                                                                                                                                                                                                                                                                                                                                                                                                                                                                                                                                                                                                                                                                                                                                                                                                                                                                                                                                                                                                                                                                                                                                                                                                                                                                                                                                                                                                                                                                                                                                                                                                                                                                                                |            |                         |              |    | Holiday Home                       |             | 10         | +             | - 4000           |
|               |                       |                                 |                                                                                                                                                                                                                                                                                                                                                                                                                                                                                                                                                                                                                                                                                                                                                                                                                                                                                                                                                                                                                                                                                                                                                                                                                                                                                                                                                                                                                                                                                                                                                                                                                                                                                                                                                                                                                                                                                                                                                                                                                                                                                                                                |            |                         |              |    | Holiday Home                       |             | L16        | +             | - 4/300          |
|               |                       |                                 |                                                                                                                                                                                                                                                                                                                                                                                                                                                                                                                                                                                                                                                                                                                                                                                                                                                                                                                                                                                                                                                                                                                                                                                                                                                                                                                                                                                                                                                                                                                                                                                                                                                                                                                                                                                                                                                                                                                                                                                                                                                                                                                                |            |                         |              |    | Holiday Home                       |             | L15 \$     | +             | - 980            |
|               |                       | 88                              |                                                                                                                                                                                                                                                                                                                                                                                                                                                                                                                                                                                                                                                                                                                                                                                                                                                                                                                                                                                                                                                                                                                                                                                                                                                                                                                                                                                                                                                                                                                                                                                                                                                                                                                                                                                                                                                                                                                                                                                                                                                                                                                                | Beach Club |                         |              |    | Holiday Home                       |             | L14        | 1             | 7,5%             |
|               |                       |                                 |                                                                                                                                                                                                                                                                                                                                                                                                                                                                                                                                                                                                                                                                                                                                                                                                                                                                                                                                                                                                                                                                                                                                                                                                                                                                                                                                                                                                                                                                                                                                                                                                                                                                                                                                                                                                                                                                                                                                                                                                                                                                                                                                |            |                         | 154          |    | Holiday Home Amenities             |             | L13        | AMEN          | 91.100           |
|               |                       | 88                              | Offices                                                                                                                                                                                                                                                                                                                                                                                                                                                                                                                                                                                                                                                                                                                                                                                                                                                                                                                                                                                                                                                                                                                                                                                                                                                                                                                                                                                                                                                                                                                                                                                                                                                                                                                                                                                                                                                                                                                                                                                                                                                                                                                        |            | Food Sanitization / BOH | P15          | 05 | BOH (Kitchen)                      | 5           | L12        | 1000          | 5                |
|               |                       |                                 |                                                                                                                                                                                                                                                                                                                                                                                                                                                                                                                                                                                                                                                                                                                                                                                                                                                                                                                                                                                                                                                                                                                                                                                                                                                                                                                                                                                                                                                                                                                                                                                                                                                                                                                                                                                                                                                                                                                                                                                                                                                                                                                                |            | Residential Services    | P14M         | 04 | Residential Ser. / Staff / Offices |             | 1000000 10 |               | 1-24 168         |
| Cooling Tower |                       | 80(2)                           |                                                                                                                                                                                                                                                                                                                                                                                                                                                                                                                                                                                                                                                                                                                                                                                                                                                                                                                                                                                                                                                                                                                                                                                                                                                                                                                                                                                                                                                                                                                                                                                                                                                                                                                                                                                                                                                                                                                                                                                                                                                                                                                                |            | Residential Services    | P 14IVI      | 04 | Residential Set. / Stall / Offices | 12          | L11_ 8     | 3             |                  |
|               |                       |                                 | Banquet Hall                                                                                                                                                                                                                                                                                                                                                                                                                                                                                                                                                                                                                                                                                                                                                                                                                                                                                                                                                                                                                                                                                                                                                                                                                                                                                                                                                                                                                                                                                                                                                                                                                                                                                                                                                                                                                                                                                                                                                                                                                                                                                                                   | 8          | Prefunction             | P14          | 03 | Prefunction                        | 9009        | 140        | PRE           | 2                |
|               | 7- 1                  |                                 |                                                                                                                                                                                                                                                                                                                                                                                                                                                                                                                                                                                                                                                                                                                                                                                                                                                                                                                                                                                                                                                                                                                                                                                                                                                                                                                                                                                                                                                                                                                                                                                                                                                                                                                                                                                                                                                                                                                                                                                                                                                                                                                                |            | Tarana and a second     |              |    |                                    | -           | L10        |               | 75,000           |
| Chiller       |                       |                                 |                                                                                                                                                                                                                                                                                                                                                                                                                                                                                                                                                                                                                                                                                                                                                                                                                                                                                                                                                                                                                                                                                                                                                                                                                                                                                                                                                                                                                                                                                                                                                                                                                                                                                                                                                                                                                                                                                                                                                                                                                                                                                                                                | 107 P      | Holiday Home            | P13          |    | MEP FLOOR                          |             | 4          | WED           | - Company (1907) |
|               |                       |                                 |                                                                                                                                                                                                                                                                                                                                                                                                                                                                                                                                                                                                                                                                                                                                                                                                                                                                                                                                                                                                                                                                                                                                                                                                                                                                                                                                                                                                                                                                                                                                                                                                                                                                                                                                                                                                                                                                                                                                                                                                                                                                                                                                | 95 P       | Holiday Home            | P12          | 02 |                                    |             | L09        | -             | 100.00           |
| Generator     |                       |                                 |                                                                                                                                                                                                                                                                                                                                                                                                                                                                                                                                                                                                                                                                                                                                                                                                                                                                                                                                                                                                                                                                                                                                                                                                                                                                                                                                                                                                                                                                                                                                                                                                                                                                                                                                                                                                                                                                                                                                                                                                                                                                                                                                | 118 P      | Holiday Home            | P11          | 01 | Adrenaline Zone Lobby              |             | L08        | ADR           | 1000             |
| - Contraction |                       | Freehold                        |                                                                                                                                                                                                                                                                                                                                                                                                                                                                                                                                                                                                                                                                                                                                                                                                                                                                                                                                                                                                                                                                                                                                                                                                                                                                                                                                                                                                                                                                                                                                                                                                                                                                                                                                                                                                                                                                                                                                                                                                                                                                                                                                | 133 P      | Holiday Home            | P10          |    | Retail                             |             | 9          |               | 1000             |
|               |                       |                                 |                                                                                                                                                                                                                                                                                                                                                                                                                                                                                                                                                                                                                                                                                                                                                                                                                                                                                                                                                                                                                                                                                                                                                                                                                                                                                                                                                                                                                                                                                                                                                                                                                                                                                                                                                                                                                                                                                                                                                                                                                                                                                                                                | 141 P      | Freehold                | P09          | -  |                                    |             | L07 3      | -             | 75,000           |
|               |                       | Freehold                        | 1000                                                                                                                                                                                                                                                                                                                                                                                                                                                                                                                                                                                                                                                                                                                                                                                                                                                                                                                                                                                                                                                                                                                                                                                                                                                                                                                                                                                                                                                                                                                                                                                                                                                                                                                                                                                                                                                                                                                                                                                                                                                                                                                           | 140 P      | Penthouse               | P08          |    | Retail                             |             | L06        | 1             | 12,79%           |
|               | -                     | an Indian at                    | Company of the Compan | 141 P      | Penthouse               | P07          |    | Retail                             |             | L05        | 4             |                  |
|               | 7,00                  | Beach Club                      | Night Club                                                                                                                                                                                                                                                                                                                                                                                                                                                                                                                                                                                                                                                                                                                                                                                                                                                                                                                                                                                                                                                                                                                                                                                                                                                                                                                                                                                                                                                                                                                                                                                                                                                                                                                                                                                                                                                                                                                                                                                                                                                                                                                     | 138 P      | Offices                 | P06          |    | Retail                             |             | L04_       | RETAIL        | 7LEVELS          |
|               | Hotel                 | Observation/Adrenaline          | Fig. Box                                                                                                                                                                                                                                                                                                                                                                                                                                                                                                                                                                                                                                                                                                                                                                                                                                                                                                                                                                                                                                                                                                                                                                                                                                                                                                                                                                                                                                                                                                                                                                                                                                                                                                                                                                                                                                                                                                                                                                                                                                                                                                                       | 139 P      | Night Club              | P05<br>P04   | -  |                                    |             |            |               | 12 411           |
| Ramps Access  | Hotel                 | Observation/Adrenaline<br>Hotel | Fine Ulning                                                                                                                                                                                                                                                                                                                                                                                                                                                                                                                                                                                                                                                                                                                                                                                                                                                                                                                                                                                                                                                                                                                                                                                                                                                                                                                                                                                                                                                                                                                                                                                                                                                                                                                                                                                                                                                                                                                                                                                                                                                                                                                    | 138 P      | Retail<br>Banquet Hall  | P04          |    | Retail                             |             | L03        | -             | - 10065          |
|               |                       | riotei                          |                                                                                                                                                                                                                                                                                                                                                                                                                                                                                                                                                                                                                                                                                                                                                                                                                                                                                                                                                                                                                                                                                                                                                                                                                                                                                                                                                                                                                                                                                                                                                                                                                                                                                                                                                                                                                                                                                                                                                                                                                                                                                                                                | 67 P       | Hotel                   | P02          |    | Retail                             |             | L02        | 1             | - 12,000         |
|               |                       |                                 |                                                                                                                                                                                                                                                                                                                                                                                                                                                                                                                                                                                                                                                                                                                                                                                                                                                                                                                                                                                                                                                                                                                                                                                                                                                                                                                                                                                                                                                                                                                                                                                                                                                                                                                                                                                                                                                                                                                                                                                                                                                                                                                                | 30 P       | Holiday Home            | P01          |    | Retail                             |             | L01        | 1             | 433.5            |
| Substation    | 10 3000               |                                 |                                                                                                                                                                                                                                                                                                                                                                                                                                                                                                                                                                                                                                                                                                                                                                                                                                                                                                                                                                                                                                                                                                                                                                                                                                                                                                                                                                                                                                                                                                                                                                                                                                                                                                                                                                                                                                                                                                                                                                                                                                                                                                                                |            |                         |              |    | Labbu                              |             | 9000       | LOBBY         | 1100             |
|               | and the second second |                                 |                                                                                                                                                                                                                                                                                                                                                                                                                                                                                                                                                                                                                                                                                                                                                                                                                                                                                                                                                                                                                                                                                                                                                                                                                                                                                                                                                                                                                                                                                                                                                                                                                                                                                                                                                                                                                                                                                                                                                                                                                                                                                                                                | 0P         | DROP OFF                | PG -         |    | Lobby                              |             | L00        |               | 3.000            |
|               |                       | UTILITY CORRIDOR                |                                                                                                                                                                                                                                                                                                                                                                                                                                                                                                                                                                                                                                                                                                                                                                                                                                                                                                                                                                                                                                                                                                                                                                                                                                                                                                                                                                                                                                                                                                                                                                                                                                                                                                                                                                                                                                                                                                                                                                                                                                                                                                                                | 11 P       | Freehold                | PB01         |    | MEP FLOOR                          |             | 0 2000     |               |                  |
|               | 15                    |                                 |                                                                                                                                                                                                                                                                                                                                                                                                                                                                                                                                                                                                                                                                                                                                                                                                                                                                                                                                                                                                                                                                                                                                                                                                                                                                                                                                                                                                                                                                                                                                                                                                                                                                                                                                                                                                                                                                                                                                                                                                                                                                                                                                | 18 P       | Freehold                | PB02         |    |                                    | non-Mothins | 900        |               | 100              |
|               |                       |                                 |                                                                                                                                                                                                                                                                                                                                                                                                                                                                                                                                                                                                                                                                                                                                                                                                                                                                                                                                                                                                                                                                                                                                                                                                                                                                                                                                                                                                                                                                                                                                                                                                                                                                                                                                                                                                                                                                                                                                                                                                                                                                                                                                | 49 P       | Freehold<br>Freehold    | PB03         |    |                                    |             |            | 4             |                  |
|               |                       |                                 |                                                                                                                                                                                                                                                                                                                                                                                                                                                                                                                                                                                                                                                                                                                                                                                                                                                                                                                                                                                                                                                                                                                                                                                                                                                                                                                                                                                                                                                                                                                                                                                                                                                                                                                                                                                                                                                                                                                                                                                                                                                                                                                                | 53 P       | Freehold                | PB04<br>PB05 |    |                                    |             |            |               |                  |
|               |                       |                                 |                                                                                                                                                                                                                                                                                                                                                                                                                                                                                                                                                                                                                                                                                                                                                                                                                                                                                                                                                                                                                                                                                                                                                                                                                                                                                                                                                                                                                                                                                                                                                                                                                                                                                                                                                                                                                                                                                                                                                                                                                                                                                                                                | 53 P       | Freehold                | PB05         |    |                                    |             |            | ı             |                  |
|               |                       |                                 |                                                                                                                                                                                                                                                                                                                                                                                                                                                                                                                                                                                                                                                                                                                                                                                                                                                                                                                                                                                                                                                                                                                                                                                                                                                                                                                                                                                                                                                                                                                                                                                                                                                                                                                                                                                                                                                                                                                                                                                                                                                                                                                                | 53 P       | Freehold                | PB07         |    |                                    |             |            |               |                  |
|               |                       |                                 |                                                                                                                                                                                                                                                                                                                                                                                                                                                                                                                                                                                                                                                                                                                                                                                                                                                                                                                                                                                                                                                                                                                                                                                                                                                                                                                                                                                                                                                                                                                                                                                                                                                                                                                                                                                                                                                                                                                                                                                                                                                                                                                                |            | Freehold                | PB08         |    |                                    |             |            | 4             |                  |
|               |                       |                                 |                                                                                                                                                                                                                                                                                                                                                                                                                                                                                                                                                                                                                                                                                                                                                                                                                                                                                                                                                                                                                                                                                                                                                                                                                                                                                                                                                                                                                                                                                                                                                                                                                                                                                                                                                                                                                                                                                                                                                                                                                                                                                                                                | 35 P       | Freehold                | PB09         |    |                                    |             |            | 4             |                  |
|               |                       |                                 |                                                                                                                                                                                                                                                                                                                                                                                                                                                                                                                                                                                                                                                                                                                                                                                                                                                                                                                                                                                                                                                                                                                                                                                                                                                                                                                                                                                                                                                                                                                                                                                                                                                                                                                                                                                                                                                                                                                                                                                                                                                                                                                                | 35 P       | Freetioid               | 1 503        |    |                                    |             |            | 46            |                  |