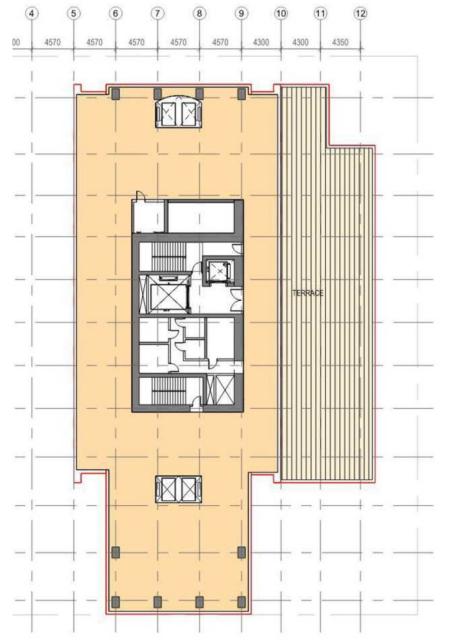

## BURJ AZIZI

|               |                       |                                 |                                                                                                                                                                                                                                                                                                                                                                                                                                                                                                                                                                                                                                                                                                                                                                                                                                                                                                                                                                                                                                                                                                                                                                                                                                                                                                                                                                                                                                                                                                                                                                                                                                                                                                                                                                                                                                                                                                                                                                                                                                                                                                                                |            |                         |              | -  | <del></del>                        |             |            |               | -75.00           |
|---------------|-----------------------|---------------------------------|--------------------------------------------------------------------------------------------------------------------------------------------------------------------------------------------------------------------------------------------------------------------------------------------------------------------------------------------------------------------------------------------------------------------------------------------------------------------------------------------------------------------------------------------------------------------------------------------------------------------------------------------------------------------------------------------------------------------------------------------------------------------------------------------------------------------------------------------------------------------------------------------------------------------------------------------------------------------------------------------------------------------------------------------------------------------------------------------------------------------------------------------------------------------------------------------------------------------------------------------------------------------------------------------------------------------------------------------------------------------------------------------------------------------------------------------------------------------------------------------------------------------------------------------------------------------------------------------------------------------------------------------------------------------------------------------------------------------------------------------------------------------------------------------------------------------------------------------------------------------------------------------------------------------------------------------------------------------------------------------------------------------------------------------------------------------------------------------------------------------------------|------------|-------------------------|--------------|----|------------------------------------|-------------|------------|---------------|------------------|
|               |                       |                                 |                                                                                                                                                                                                                                                                                                                                                                                                                                                                                                                                                                                                                                                                                                                                                                                                                                                                                                                                                                                                                                                                                                                                                                                                                                                                                                                                                                                                                                                                                                                                                                                                                                                                                                                                                                                                                                                                                                                                                                                                                                                                                                                                |            |                         |              |    |                                    |             | 8          | WEb           |                  |
|               |                       |                                 |                                                                                                                                                                                                                                                                                                                                                                                                                                                                                                                                                                                                                                                                                                                                                                                                                                                                                                                                                                                                                                                                                                                                                                                                                                                                                                                                                                                                                                                                                                                                                                                                                                                                                                                                                                                                                                                                                                                                                                                                                                                                                                                                |            |                         |              |    | MEP FLOOR                          |             |            | - 2           | mercial 80%      |
|               |                       |                                 |                                                                                                                                                                                                                                                                                                                                                                                                                                                                                                                                                                                                                                                                                                                                                                                                                                                                                                                                                                                                                                                                                                                                                                                                                                                                                                                                                                                                                                                                                                                                                                                                                                                                                                                                                                                                                                                                                                                                                                                                                                                                                                                                |            |                         |              |    |                                    |             | L25_       | -             | (III)            |
|               |                       |                                 |                                                                                                                                                                                                                                                                                                                                                                                                                                                                                                                                                                                                                                                                                                                                                                                                                                                                                                                                                                                                                                                                                                                                                                                                                                                                                                                                                                                                                                                                                                                                                                                                                                                                                                                                                                                                                                                                                                                                                                                                                                                                                                                                |            |                         |              |    | Holiday Home                       |             | L24        |               |                  |
|               |                       |                                 |                                                                                                                                                                                                                                                                                                                                                                                                                                                                                                                                                                                                                                                                                                                                                                                                                                                                                                                                                                                                                                                                                                                                                                                                                                                                                                                                                                                                                                                                                                                                                                                                                                                                                                                                                                                                                                                                                                                                                                                                                                                                                                                                |            |                         |              |    | Holiday Home                       |             | L23        |               | - 47.00          |
|               |                       |                                 |                                                                                                                                                                                                                                                                                                                                                                                                                                                                                                                                                                                                                                                                                                                                                                                                                                                                                                                                                                                                                                                                                                                                                                                                                                                                                                                                                                                                                                                                                                                                                                                                                                                                                                                                                                                                                                                                                                                                                                                                                                                                                                                                |            |                         |              |    | Holiday Home                       |             | L22        |               | 7000             |
|               |                       |                                 |                                                                                                                                                                                                                                                                                                                                                                                                                                                                                                                                                                                                                                                                                                                                                                                                                                                                                                                                                                                                                                                                                                                                                                                                                                                                                                                                                                                                                                                                                                                                                                                                                                                                                                                                                                                                                                                                                                                                                                                                                                                                                                                                |            |                         |              |    | Holiday Home                       |             | L21_       |               | 10.000           |
|               |                       |                                 |                                                                                                                                                                                                                                                                                                                                                                                                                                                                                                                                                                                                                                                                                                                                                                                                                                                                                                                                                                                                                                                                                                                                                                                                                                                                                                                                                                                                                                                                                                                                                                                                                                                                                                                                                                                                                                                                                                                                                                                                                                                                                                                                |            |                         |              |    | Holiday Home                       |             | 10         | MES           | S                |
|               |                       |                                 |                                                                                                                                                                                                                                                                                                                                                                                                                                                                                                                                                                                                                                                                                                                                                                                                                                                                                                                                                                                                                                                                                                                                                                                                                                                                                                                                                                                                                                                                                                                                                                                                                                                                                                                                                                                                                                                                                                                                                                                                                                                                                                                                |            |                         |              |    | Holiday Home                       |             |            | N H           | 11 LEVELS        |
|               |                       |                                 |                                                                                                                                                                                                                                                                                                                                                                                                                                                                                                                                                                                                                                                                                                                                                                                                                                                                                                                                                                                                                                                                                                                                                                                                                                                                                                                                                                                                                                                                                                                                                                                                                                                                                                                                                                                                                                                                                                                                                                                                                                                                                                                                |            |                         |              |    |                                    |             | 167        | HOLIDAY HOMES | = 10.00          |
|               |                       |                                 |                                                                                                                                                                                                                                                                                                                                                                                                                                                                                                                                                                                                                                                                                                                                                                                                                                                                                                                                                                                                                                                                                                                                                                                                                                                                                                                                                                                                                                                                                                                                                                                                                                                                                                                                                                                                                                                                                                                                                                                                                                                                                                                                |            |                         |              |    | Holiday Home                       |             | un.        | 1             | - 15.07%         |
|               |                       |                                 |                                                                                                                                                                                                                                                                                                                                                                                                                                                                                                                                                                                                                                                                                                                                                                                                                                                                                                                                                                                                                                                                                                                                                                                                                                                                                                                                                                                                                                                                                                                                                                                                                                                                                                                                                                                                                                                                                                                                                                                                                                                                                                                                |            |                         |              |    | Holiday Home                       |             | 10         | +             | - 4000           |
|               |                       |                                 |                                                                                                                                                                                                                                                                                                                                                                                                                                                                                                                                                                                                                                                                                                                                                                                                                                                                                                                                                                                                                                                                                                                                                                                                                                                                                                                                                                                                                                                                                                                                                                                                                                                                                                                                                                                                                                                                                                                                                                                                                                                                                                                                |            |                         |              |    | Holiday Home                       |             | L16        | +             | - 4/300          |
|               |                       |                                 |                                                                                                                                                                                                                                                                                                                                                                                                                                                                                                                                                                                                                                                                                                                                                                                                                                                                                                                                                                                                                                                                                                                                                                                                                                                                                                                                                                                                                                                                                                                                                                                                                                                                                                                                                                                                                                                                                                                                                                                                                                                                                                                                |            |                         |              |    | Holiday Home                       |             | L15 \$     | +             | - 980            |
|               |                       | 88                              |                                                                                                                                                                                                                                                                                                                                                                                                                                                                                                                                                                                                                                                                                                                                                                                                                                                                                                                                                                                                                                                                                                                                                                                                                                                                                                                                                                                                                                                                                                                                                                                                                                                                                                                                                                                                                                                                                                                                                                                                                                                                                                                                | Beach Club |                         |              |    | Holiday Home                       |             | L14        | 1             | 7,5%             |
|               |                       |                                 |                                                                                                                                                                                                                                                                                                                                                                                                                                                                                                                                                                                                                                                                                                                                                                                                                                                                                                                                                                                                                                                                                                                                                                                                                                                                                                                                                                                                                                                                                                                                                                                                                                                                                                                                                                                                                                                                                                                                                                                                                                                                                                                                |            |                         | 154          |    | Holiday Home Amenities             |             | L13        | AMEN          | 91.100           |
|               |                       | 88                              | Offices                                                                                                                                                                                                                                                                                                                                                                                                                                                                                                                                                                                                                                                                                                                                                                                                                                                                                                                                                                                                                                                                                                                                                                                                                                                                                                                                                                                                                                                                                                                                                                                                                                                                                                                                                                                                                                                                                                                                                                                                                                                                                                                        |            | Food Sanitization / BOH | P15          | 05 | BOH (Kitchen)                      | 5           | L12        | 1000          | 5                |
|               |                       |                                 |                                                                                                                                                                                                                                                                                                                                                                                                                                                                                                                                                                                                                                                                                                                                                                                                                                                                                                                                                                                                                                                                                                                                                                                                                                                                                                                                                                                                                                                                                                                                                                                                                                                                                                                                                                                                                                                                                                                                                                                                                                                                                                                                |            | Residential Services    | P14M         | 04 | Residential Ser. / Staff / Offices |             | 1000000 10 |               | 1-24 168         |
| Cooling Tower |                       | 80(2)                           |                                                                                                                                                                                                                                                                                                                                                                                                                                                                                                                                                                                                                                                                                                                                                                                                                                                                                                                                                                                                                                                                                                                                                                                                                                                                                                                                                                                                                                                                                                                                                                                                                                                                                                                                                                                                                                                                                                                                                                                                                                                                                                                                |            | Residential Services    | P 14IVI      | 04 | Residential Set. / Stall / Offices | 12          | L11_ 8     | 3             |                  |
|               |                       |                                 | Banquet Hall                                                                                                                                                                                                                                                                                                                                                                                                                                                                                                                                                                                                                                                                                                                                                                                                                                                                                                                                                                                                                                                                                                                                                                                                                                                                                                                                                                                                                                                                                                                                                                                                                                                                                                                                                                                                                                                                                                                                                                                                                                                                                                                   | 8          | Prefunction             | P14          | 03 | Prefunction                        | 9009        | 140        | PRE           | 2                |
|               | 7- 1                  |                                 |                                                                                                                                                                                                                                                                                                                                                                                                                                                                                                                                                                                                                                                                                                                                                                                                                                                                                                                                                                                                                                                                                                                                                                                                                                                                                                                                                                                                                                                                                                                                                                                                                                                                                                                                                                                                                                                                                                                                                                                                                                                                                                                                |            | Tarana and a second     |              |    |                                    | -           | L10        |               | 75,000           |
| Chiller       |                       |                                 |                                                                                                                                                                                                                                                                                                                                                                                                                                                                                                                                                                                                                                                                                                                                                                                                                                                                                                                                                                                                                                                                                                                                                                                                                                                                                                                                                                                                                                                                                                                                                                                                                                                                                                                                                                                                                                                                                                                                                                                                                                                                                                                                | 107 P      | Holiday Home            | P13          |    | MEP FLOOR                          |             | 4          | WED           | - Company (1907) |
|               |                       |                                 |                                                                                                                                                                                                                                                                                                                                                                                                                                                                                                                                                                                                                                                                                                                                                                                                                                                                                                                                                                                                                                                                                                                                                                                                                                                                                                                                                                                                                                                                                                                                                                                                                                                                                                                                                                                                                                                                                                                                                                                                                                                                                                                                | 95 P       | Holiday Home            | P12          | 02 |                                    |             | L09        | -             | 100.00           |
| Generator     |                       |                                 |                                                                                                                                                                                                                                                                                                                                                                                                                                                                                                                                                                                                                                                                                                                                                                                                                                                                                                                                                                                                                                                                                                                                                                                                                                                                                                                                                                                                                                                                                                                                                                                                                                                                                                                                                                                                                                                                                                                                                                                                                                                                                                                                | 118 P      | Holiday Home            | P11          | 01 | Adrenaline Zone Lobby              |             | L08        | ADR           | 1000             |
| - Contraction |                       | Freehold                        |                                                                                                                                                                                                                                                                                                                                                                                                                                                                                                                                                                                                                                                                                                                                                                                                                                                                                                                                                                                                                                                                                                                                                                                                                                                                                                                                                                                                                                                                                                                                                                                                                                                                                                                                                                                                                                                                                                                                                                                                                                                                                                                                | 133 P      | Holiday Home            | P10          |    | Retail                             |             | 9          |               | 1000             |
|               |                       |                                 |                                                                                                                                                                                                                                                                                                                                                                                                                                                                                                                                                                                                                                                                                                                                                                                                                                                                                                                                                                                                                                                                                                                                                                                                                                                                                                                                                                                                                                                                                                                                                                                                                                                                                                                                                                                                                                                                                                                                                                                                                                                                                                                                | 141 P      | Freehold                | P09          | -  |                                    |             | L07 3      | -             | 75,000           |
|               |                       | Freehold                        | 1000                                                                                                                                                                                                                                                                                                                                                                                                                                                                                                                                                                                                                                                                                                                                                                                                                                                                                                                                                                                                                                                                                                                                                                                                                                                                                                                                                                                                                                                                                                                                                                                                                                                                                                                                                                                                                                                                                                                                                                                                                                                                                                                           | 140 P      | Penthouse               | P08          |    | Retail                             |             | L06        | 1             | 12,79%           |
|               | -                     | an Indian at                    | Company of the Compan | 141 P      | Penthouse               | P07          |    | Retail                             |             | L05        | 4             |                  |
|               | 7,00                  | Beach Club                      | Night Club                                                                                                                                                                                                                                                                                                                                                                                                                                                                                                                                                                                                                                                                                                                                                                                                                                                                                                                                                                                                                                                                                                                                                                                                                                                                                                                                                                                                                                                                                                                                                                                                                                                                                                                                                                                                                                                                                                                                                                                                                                                                                                                     | 138 P      | Offices                 | P06          |    | Retail                             |             | L04_       | RETAIL        | 7LEVELS          |
|               | Hotel                 | Observation/Adrenaline          | Fig. Box                                                                                                                                                                                                                                                                                                                                                                                                                                                                                                                                                                                                                                                                                                                                                                                                                                                                                                                                                                                                                                                                                                                                                                                                                                                                                                                                                                                                                                                                                                                                                                                                                                                                                                                                                                                                                                                                                                                                                                                                                                                                                                                       | 139 P      | Night Club              | P05<br>P04   | -  |                                    |             |            |               | 12 411           |
| Ramps Access  | Hotel                 | Observation/Adrenaline<br>Hotel | Fine Ulning                                                                                                                                                                                                                                                                                                                                                                                                                                                                                                                                                                                                                                                                                                                                                                                                                                                                                                                                                                                                                                                                                                                                                                                                                                                                                                                                                                                                                                                                                                                                                                                                                                                                                                                                                                                                                                                                                                                                                                                                                                                                                                                    | 138 P      | Retail<br>Banquet Hall  | P04          |    | Retail                             |             | L03        | -             | - 10065          |
|               |                       | riotei                          |                                                                                                                                                                                                                                                                                                                                                                                                                                                                                                                                                                                                                                                                                                                                                                                                                                                                                                                                                                                                                                                                                                                                                                                                                                                                                                                                                                                                                                                                                                                                                                                                                                                                                                                                                                                                                                                                                                                                                                                                                                                                                                                                | 67 P       | Hotel                   | P02          |    | Retail                             |             | L02        | 1             | - 12,000         |
|               |                       |                                 |                                                                                                                                                                                                                                                                                                                                                                                                                                                                                                                                                                                                                                                                                                                                                                                                                                                                                                                                                                                                                                                                                                                                                                                                                                                                                                                                                                                                                                                                                                                                                                                                                                                                                                                                                                                                                                                                                                                                                                                                                                                                                                                                | 30 P       | Holiday Home            | P01          |    | Retail                             |             | L01        | 1             | 433.5            |
| Substation    | 10 3000               |                                 |                                                                                                                                                                                                                                                                                                                                                                                                                                                                                                                                                                                                                                                                                                                                                                                                                                                                                                                                                                                                                                                                                                                                                                                                                                                                                                                                                                                                                                                                                                                                                                                                                                                                                                                                                                                                                                                                                                                                                                                                                                                                                                                                |            |                         |              |    | Labbu                              |             | 9000       | LOBBY         | 1100             |
|               | and the second second |                                 |                                                                                                                                                                                                                                                                                                                                                                                                                                                                                                                                                                                                                                                                                                                                                                                                                                                                                                                                                                                                                                                                                                                                                                                                                                                                                                                                                                                                                                                                                                                                                                                                                                                                                                                                                                                                                                                                                                                                                                                                                                                                                                                                | 0P         | DROP OFF                | PG -         |    | Lobby                              |             | L00        |               | 3.000            |
|               |                       | UTILITY CORRIDOR                |                                                                                                                                                                                                                                                                                                                                                                                                                                                                                                                                                                                                                                                                                                                                                                                                                                                                                                                                                                                                                                                                                                                                                                                                                                                                                                                                                                                                                                                                                                                                                                                                                                                                                                                                                                                                                                                                                                                                                                                                                                                                                                                                | 11 P       | Freehold                | PB01         |    | MEP FLOOR                          |             | 0 2000     |               |                  |
|               | 15                    |                                 |                                                                                                                                                                                                                                                                                                                                                                                                                                                                                                                                                                                                                                                                                                                                                                                                                                                                                                                                                                                                                                                                                                                                                                                                                                                                                                                                                                                                                                                                                                                                                                                                                                                                                                                                                                                                                                                                                                                                                                                                                                                                                                                                | 18 P       | Freehold                | PB02         |    |                                    | non-Mothins | 900        |               | 100              |
|               |                       |                                 |                                                                                                                                                                                                                                                                                                                                                                                                                                                                                                                                                                                                                                                                                                                                                                                                                                                                                                                                                                                                                                                                                                                                                                                                                                                                                                                                                                                                                                                                                                                                                                                                                                                                                                                                                                                                                                                                                                                                                                                                                                                                                                                                | 49 P       | Freehold<br>Freehold    | PB03         |    |                                    |             |            | 4             |                  |
|               |                       |                                 |                                                                                                                                                                                                                                                                                                                                                                                                                                                                                                                                                                                                                                                                                                                                                                                                                                                                                                                                                                                                                                                                                                                                                                                                                                                                                                                                                                                                                                                                                                                                                                                                                                                                                                                                                                                                                                                                                                                                                                                                                                                                                                                                | 53 P       | Freehold                | PB04<br>PB05 |    |                                    |             |            |               |                  |
|               |                       |                                 |                                                                                                                                                                                                                                                                                                                                                                                                                                                                                                                                                                                                                                                                                                                                                                                                                                                                                                                                                                                                                                                                                                                                                                                                                                                                                                                                                                                                                                                                                                                                                                                                                                                                                                                                                                                                                                                                                                                                                                                                                                                                                                                                | 53 P       | Freehold                | PB05         |    |                                    |             |            | ı             |                  |
|               |                       |                                 |                                                                                                                                                                                                                                                                                                                                                                                                                                                                                                                                                                                                                                                                                                                                                                                                                                                                                                                                                                                                                                                                                                                                                                                                                                                                                                                                                                                                                                                                                                                                                                                                                                                                                                                                                                                                                                                                                                                                                                                                                                                                                                                                | 53 P       | Freehold                | PB07         |    |                                    |             |            |               |                  |
|               |                       |                                 |                                                                                                                                                                                                                                                                                                                                                                                                                                                                                                                                                                                                                                                                                                                                                                                                                                                                                                                                                                                                                                                                                                                                                                                                                                                                                                                                                                                                                                                                                                                                                                                                                                                                                                                                                                                                                                                                                                                                                                                                                                                                                                                                |            | Freehold                | PB08         |    |                                    |             |            | 4             |                  |
|               |                       |                                 |                                                                                                                                                                                                                                                                                                                                                                                                                                                                                                                                                                                                                                                                                                                                                                                                                                                                                                                                                                                                                                                                                                                                                                                                                                                                                                                                                                                                                                                                                                                                                                                                                                                                                                                                                                                                                                                                                                                                                                                                                                                                                                                                | 35 P       | Freehold                | PB09         |    |                                    |             |            | 4             |                  |
|               |                       |                                 |                                                                                                                                                                                                                                                                                                                                                                                                                                                                                                                                                                                                                                                                                                                                                                                                                                                                                                                                                                                                                                                                                                                                                                                                                                                                                                                                                                                                                                                                                                                                                                                                                                                                                                                                                                                                                                                                                                                                                                                                                                                                                                                                | 35 P       | Freetioid               | 1 503        |    |                                    |             |            | 46            |                  |