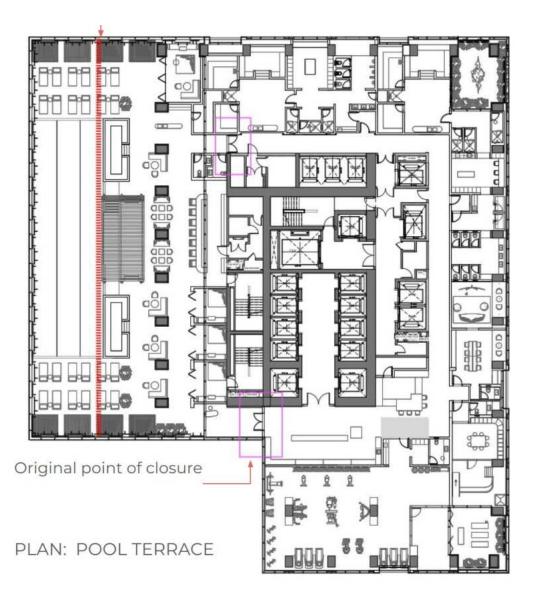

## BURJ AZIZI

|               |                       |                                 |                                                                                                                                                                                                                                                                                                                                                                                                                                                                                                                                                                                                                                                                                                                                                                                                                                                                                                                                                                                                                                                                                                                                                                                                                                                                                                                                                                                                                                                                                                                                                                                                                                                                                                                                                                                                                                                                                                                                                                                                                                                                                                                                |            |                         |              | -  | <del></del>                        |             |            |               | -75.00           |
|---------------|-----------------------|---------------------------------|--------------------------------------------------------------------------------------------------------------------------------------------------------------------------------------------------------------------------------------------------------------------------------------------------------------------------------------------------------------------------------------------------------------------------------------------------------------------------------------------------------------------------------------------------------------------------------------------------------------------------------------------------------------------------------------------------------------------------------------------------------------------------------------------------------------------------------------------------------------------------------------------------------------------------------------------------------------------------------------------------------------------------------------------------------------------------------------------------------------------------------------------------------------------------------------------------------------------------------------------------------------------------------------------------------------------------------------------------------------------------------------------------------------------------------------------------------------------------------------------------------------------------------------------------------------------------------------------------------------------------------------------------------------------------------------------------------------------------------------------------------------------------------------------------------------------------------------------------------------------------------------------------------------------------------------------------------------------------------------------------------------------------------------------------------------------------------------------------------------------------------|------------|-------------------------|--------------|----|------------------------------------|-------------|------------|---------------|------------------|
|               |                       |                                 |                                                                                                                                                                                                                                                                                                                                                                                                                                                                                                                                                                                                                                                                                                                                                                                                                                                                                                                                                                                                                                                                                                                                                                                                                                                                                                                                                                                                                                                                                                                                                                                                                                                                                                                                                                                                                                                                                                                                                                                                                                                                                                                                |            |                         |              |    |                                    |             | 8          | WEb           |                  |
|               |                       |                                 |                                                                                                                                                                                                                                                                                                                                                                                                                                                                                                                                                                                                                                                                                                                                                                                                                                                                                                                                                                                                                                                                                                                                                                                                                                                                                                                                                                                                                                                                                                                                                                                                                                                                                                                                                                                                                                                                                                                                                                                                                                                                                                                                |            |                         |              |    | MEP FLOOR                          |             |            | - 2           | mercial 80%      |
|               |                       |                                 |                                                                                                                                                                                                                                                                                                                                                                                                                                                                                                                                                                                                                                                                                                                                                                                                                                                                                                                                                                                                                                                                                                                                                                                                                                                                                                                                                                                                                                                                                                                                                                                                                                                                                                                                                                                                                                                                                                                                                                                                                                                                                                                                |            |                         |              |    |                                    |             | L25_       | -             | (III)            |
|               |                       |                                 |                                                                                                                                                                                                                                                                                                                                                                                                                                                                                                                                                                                                                                                                                                                                                                                                                                                                                                                                                                                                                                                                                                                                                                                                                                                                                                                                                                                                                                                                                                                                                                                                                                                                                                                                                                                                                                                                                                                                                                                                                                                                                                                                |            |                         |              |    | Holiday Home                       |             | L24        |               |                  |
|               |                       |                                 |                                                                                                                                                                                                                                                                                                                                                                                                                                                                                                                                                                                                                                                                                                                                                                                                                                                                                                                                                                                                                                                                                                                                                                                                                                                                                                                                                                                                                                                                                                                                                                                                                                                                                                                                                                                                                                                                                                                                                                                                                                                                                                                                |            |                         |              |    | Holiday Home                       |             | L23        |               | - 47.00          |
|               |                       |                                 |                                                                                                                                                                                                                                                                                                                                                                                                                                                                                                                                                                                                                                                                                                                                                                                                                                                                                                                                                                                                                                                                                                                                                                                                                                                                                                                                                                                                                                                                                                                                                                                                                                                                                                                                                                                                                                                                                                                                                                                                                                                                                                                                |            |                         |              |    | Holiday Home                       |             | L22        |               | 7000             |
|               |                       |                                 |                                                                                                                                                                                                                                                                                                                                                                                                                                                                                                                                                                                                                                                                                                                                                                                                                                                                                                                                                                                                                                                                                                                                                                                                                                                                                                                                                                                                                                                                                                                                                                                                                                                                                                                                                                                                                                                                                                                                                                                                                                                                                                                                |            |                         |              |    | Holiday Home                       |             | L21_       |               | 10.000           |
|               |                       |                                 |                                                                                                                                                                                                                                                                                                                                                                                                                                                                                                                                                                                                                                                                                                                                                                                                                                                                                                                                                                                                                                                                                                                                                                                                                                                                                                                                                                                                                                                                                                                                                                                                                                                                                                                                                                                                                                                                                                                                                                                                                                                                                                                                |            |                         |              |    | Holiday Home                       |             | 10         | MES           | S                |
|               |                       |                                 |                                                                                                                                                                                                                                                                                                                                                                                                                                                                                                                                                                                                                                                                                                                                                                                                                                                                                                                                                                                                                                                                                                                                                                                                                                                                                                                                                                                                                                                                                                                                                                                                                                                                                                                                                                                                                                                                                                                                                                                                                                                                                                                                |            |                         |              |    | Holiday Home                       |             |            | N H           | 11 LEVELS        |
|               |                       |                                 |                                                                                                                                                                                                                                                                                                                                                                                                                                                                                                                                                                                                                                                                                                                                                                                                                                                                                                                                                                                                                                                                                                                                                                                                                                                                                                                                                                                                                                                                                                                                                                                                                                                                                                                                                                                                                                                                                                                                                                                                                                                                                                                                |            |                         |              |    |                                    |             | 167        | HOLIDAY HOMES | = 10.00          |
|               |                       |                                 |                                                                                                                                                                                                                                                                                                                                                                                                                                                                                                                                                                                                                                                                                                                                                                                                                                                                                                                                                                                                                                                                                                                                                                                                                                                                                                                                                                                                                                                                                                                                                                                                                                                                                                                                                                                                                                                                                                                                                                                                                                                                                                                                |            |                         |              |    | Holiday Home                       |             | un.        | 1             | - 15.07%         |
|               |                       |                                 |                                                                                                                                                                                                                                                                                                                                                                                                                                                                                                                                                                                                                                                                                                                                                                                                                                                                                                                                                                                                                                                                                                                                                                                                                                                                                                                                                                                                                                                                                                                                                                                                                                                                                                                                                                                                                                                                                                                                                                                                                                                                                                                                |            |                         |              |    | Holiday Home                       |             | 10         | +             | - 4000           |
|               |                       |                                 |                                                                                                                                                                                                                                                                                                                                                                                                                                                                                                                                                                                                                                                                                                                                                                                                                                                                                                                                                                                                                                                                                                                                                                                                                                                                                                                                                                                                                                                                                                                                                                                                                                                                                                                                                                                                                                                                                                                                                                                                                                                                                                                                |            |                         |              |    | Holiday Home                       |             | L16        | +             | - 4/300          |
|               |                       |                                 |                                                                                                                                                                                                                                                                                                                                                                                                                                                                                                                                                                                                                                                                                                                                                                                                                                                                                                                                                                                                                                                                                                                                                                                                                                                                                                                                                                                                                                                                                                                                                                                                                                                                                                                                                                                                                                                                                                                                                                                                                                                                                                                                |            |                         |              |    | Holiday Home                       |             | L15 \$     | +             | - 980            |
|               |                       | 88                              |                                                                                                                                                                                                                                                                                                                                                                                                                                                                                                                                                                                                                                                                                                                                                                                                                                                                                                                                                                                                                                                                                                                                                                                                                                                                                                                                                                                                                                                                                                                                                                                                                                                                                                                                                                                                                                                                                                                                                                                                                                                                                                                                | Beach Club |                         |              |    | Holiday Home                       |             | L14        | 1             | 7,5%             |
|               |                       |                                 |                                                                                                                                                                                                                                                                                                                                                                                                                                                                                                                                                                                                                                                                                                                                                                                                                                                                                                                                                                                                                                                                                                                                                                                                                                                                                                                                                                                                                                                                                                                                                                                                                                                                                                                                                                                                                                                                                                                                                                                                                                                                                                                                |            |                         | 154          |    | Holiday Home Amenities             |             | L13        | AMEN          | 91.100           |
|               |                       | 88                              | Offices                                                                                                                                                                                                                                                                                                                                                                                                                                                                                                                                                                                                                                                                                                                                                                                                                                                                                                                                                                                                                                                                                                                                                                                                                                                                                                                                                                                                                                                                                                                                                                                                                                                                                                                                                                                                                                                                                                                                                                                                                                                                                                                        |            | Food Sanitization / BOH | P15          | 05 | BOH (Kitchen)                      | 5           | L12        | 1000          | 5                |
|               |                       |                                 |                                                                                                                                                                                                                                                                                                                                                                                                                                                                                                                                                                                                                                                                                                                                                                                                                                                                                                                                                                                                                                                                                                                                                                                                                                                                                                                                                                                                                                                                                                                                                                                                                                                                                                                                                                                                                                                                                                                                                                                                                                                                                                                                |            | Residential Services    | P14M         | 04 | Residential Ser. / Staff / Offices |             | 1000000 10 |               | 1-24 168         |
| Cooling Tower |                       | 80(2)                           |                                                                                                                                                                                                                                                                                                                                                                                                                                                                                                                                                                                                                                                                                                                                                                                                                                                                                                                                                                                                                                                                                                                                                                                                                                                                                                                                                                                                                                                                                                                                                                                                                                                                                                                                                                                                                                                                                                                                                                                                                                                                                                                                |            | Residential Services    | P 14IVI      | 04 | Residential Set. / Stall / Offices | 12          | L11_ 8     | 3             |                  |
|               |                       |                                 | Banquet Hall                                                                                                                                                                                                                                                                                                                                                                                                                                                                                                                                                                                                                                                                                                                                                                                                                                                                                                                                                                                                                                                                                                                                                                                                                                                                                                                                                                                                                                                                                                                                                                                                                                                                                                                                                                                                                                                                                                                                                                                                                                                                                                                   | 8          | Prefunction             | P14          | 03 | Prefunction                        | 9009        | 140        | PRE           | 2                |
|               | 7- 1                  |                                 |                                                                                                                                                                                                                                                                                                                                                                                                                                                                                                                                                                                                                                                                                                                                                                                                                                                                                                                                                                                                                                                                                                                                                                                                                                                                                                                                                                                                                                                                                                                                                                                                                                                                                                                                                                                                                                                                                                                                                                                                                                                                                                                                |            | Tarana and a second     |              |    |                                    | -           | L10        |               | 75,000           |
| Chiller       |                       |                                 |                                                                                                                                                                                                                                                                                                                                                                                                                                                                                                                                                                                                                                                                                                                                                                                                                                                                                                                                                                                                                                                                                                                                                                                                                                                                                                                                                                                                                                                                                                                                                                                                                                                                                                                                                                                                                                                                                                                                                                                                                                                                                                                                | 107 P      | Holiday Home            | P13          |    | MEP FLOOR                          |             | 4          | WED           | - Company (1907) |
|               |                       |                                 |                                                                                                                                                                                                                                                                                                                                                                                                                                                                                                                                                                                                                                                                                                                                                                                                                                                                                                                                                                                                                                                                                                                                                                                                                                                                                                                                                                                                                                                                                                                                                                                                                                                                                                                                                                                                                                                                                                                                                                                                                                                                                                                                | 95 P       | Holiday Home            | P12          | 02 |                                    |             | L09        | -             | 100.00           |
| Generator     |                       |                                 |                                                                                                                                                                                                                                                                                                                                                                                                                                                                                                                                                                                                                                                                                                                                                                                                                                                                                                                                                                                                                                                                                                                                                                                                                                                                                                                                                                                                                                                                                                                                                                                                                                                                                                                                                                                                                                                                                                                                                                                                                                                                                                                                | 118 P      | Holiday Home            | P11          | 01 | Adrenaline Zone Lobby              |             | L08        | ADR           | 1000             |
| - Contraction |                       | Freehold                        |                                                                                                                                                                                                                                                                                                                                                                                                                                                                                                                                                                                                                                                                                                                                                                                                                                                                                                                                                                                                                                                                                                                                                                                                                                                                                                                                                                                                                                                                                                                                                                                                                                                                                                                                                                                                                                                                                                                                                                                                                                                                                                                                | 133 P      | Holiday Home            | P10          |    | Retail                             |             | 9          |               | 1000             |
|               |                       |                                 |                                                                                                                                                                                                                                                                                                                                                                                                                                                                                                                                                                                                                                                                                                                                                                                                                                                                                                                                                                                                                                                                                                                                                                                                                                                                                                                                                                                                                                                                                                                                                                                                                                                                                                                                                                                                                                                                                                                                                                                                                                                                                                                                | 141 P      | Freehold                | P09          | -  |                                    |             | L07 3      | -             | 75,000           |
|               |                       | Freehold                        | 1000                                                                                                                                                                                                                                                                                                                                                                                                                                                                                                                                                                                                                                                                                                                                                                                                                                                                                                                                                                                                                                                                                                                                                                                                                                                                                                                                                                                                                                                                                                                                                                                                                                                                                                                                                                                                                                                                                                                                                                                                                                                                                                                           | 140 P      | Penthouse               | P08          |    | Retail                             |             | L06        | 1             | 12,79%           |
|               | -                     | an Indian at                    | Company of the Compan | 141 P      | Penthouse               | P07          |    | Retail                             |             | L05        | 4             |                  |
|               | 7,00                  | Beach Club                      | Night Club                                                                                                                                                                                                                                                                                                                                                                                                                                                                                                                                                                                                                                                                                                                                                                                                                                                                                                                                                                                                                                                                                                                                                                                                                                                                                                                                                                                                                                                                                                                                                                                                                                                                                                                                                                                                                                                                                                                                                                                                                                                                                                                     | 138 P      | Offices                 | P06          |    | Retail                             |             | L04_       | RETAIL        | 7LEVELS          |
|               | Hotel                 | Observation/Adrenaline          | Fig. Box                                                                                                                                                                                                                                                                                                                                                                                                                                                                                                                                                                                                                                                                                                                                                                                                                                                                                                                                                                                                                                                                                                                                                                                                                                                                                                                                                                                                                                                                                                                                                                                                                                                                                                                                                                                                                                                                                                                                                                                                                                                                                                                       | 139 P      | Night Club              | P05<br>P04   | -  |                                    |             |            |               | 12 411           |
| Ramps Access  | Hotel                 | Observation/Adrenaline<br>Hotel | Fine Ulning                                                                                                                                                                                                                                                                                                                                                                                                                                                                                                                                                                                                                                                                                                                                                                                                                                                                                                                                                                                                                                                                                                                                                                                                                                                                                                                                                                                                                                                                                                                                                                                                                                                                                                                                                                                                                                                                                                                                                                                                                                                                                                                    | 138 P      | Retail<br>Banquet Hall  | P04          |    | Retail                             |             | L03        | -             | - 10065          |
|               |                       | riotei                          |                                                                                                                                                                                                                                                                                                                                                                                                                                                                                                                                                                                                                                                                                                                                                                                                                                                                                                                                                                                                                                                                                                                                                                                                                                                                                                                                                                                                                                                                                                                                                                                                                                                                                                                                                                                                                                                                                                                                                                                                                                                                                                                                | 67 P       | Hotel                   | P02          |    | Retail                             |             | L02        | 1             | - 12,000         |
|               |                       |                                 |                                                                                                                                                                                                                                                                                                                                                                                                                                                                                                                                                                                                                                                                                                                                                                                                                                                                                                                                                                                                                                                                                                                                                                                                                                                                                                                                                                                                                                                                                                                                                                                                                                                                                                                                                                                                                                                                                                                                                                                                                                                                                                                                | 30 P       | Holiday Home            | P01          |    | Retail                             |             | L01        | 1             | 433.5            |
| Substation    | 10 3000               |                                 |                                                                                                                                                                                                                                                                                                                                                                                                                                                                                                                                                                                                                                                                                                                                                                                                                                                                                                                                                                                                                                                                                                                                                                                                                                                                                                                                                                                                                                                                                                                                                                                                                                                                                                                                                                                                                                                                                                                                                                                                                                                                                                                                |            |                         |              |    | Labbu                              |             | 9000       | LOBBY         | 1100             |
|               | and the second second |                                 |                                                                                                                                                                                                                                                                                                                                                                                                                                                                                                                                                                                                                                                                                                                                                                                                                                                                                                                                                                                                                                                                                                                                                                                                                                                                                                                                                                                                                                                                                                                                                                                                                                                                                                                                                                                                                                                                                                                                                                                                                                                                                                                                | 0P         | DROP OFF                | PG -         |    | Lobby                              |             | L00        |               | 3.000            |
|               |                       | UTILITY CORRIDOR                |                                                                                                                                                                                                                                                                                                                                                                                                                                                                                                                                                                                                                                                                                                                                                                                                                                                                                                                                                                                                                                                                                                                                                                                                                                                                                                                                                                                                                                                                                                                                                                                                                                                                                                                                                                                                                                                                                                                                                                                                                                                                                                                                | 11 P       | Freehold                | PB01         |    | MEP FLOOR                          |             | 0 2000     |               |                  |
|               | 15                    |                                 |                                                                                                                                                                                                                                                                                                                                                                                                                                                                                                                                                                                                                                                                                                                                                                                                                                                                                                                                                                                                                                                                                                                                                                                                                                                                                                                                                                                                                                                                                                                                                                                                                                                                                                                                                                                                                                                                                                                                                                                                                                                                                                                                | 18 P       | Freehold                | PB02         |    |                                    | non-Mothins | 900        |               | 100              |
|               |                       |                                 |                                                                                                                                                                                                                                                                                                                                                                                                                                                                                                                                                                                                                                                                                                                                                                                                                                                                                                                                                                                                                                                                                                                                                                                                                                                                                                                                                                                                                                                                                                                                                                                                                                                                                                                                                                                                                                                                                                                                                                                                                                                                                                                                | 49 P       | Freehold<br>Freehold    | PB03         |    |                                    |             |            | 4             |                  |
|               |                       |                                 |                                                                                                                                                                                                                                                                                                                                                                                                                                                                                                                                                                                                                                                                                                                                                                                                                                                                                                                                                                                                                                                                                                                                                                                                                                                                                                                                                                                                                                                                                                                                                                                                                                                                                                                                                                                                                                                                                                                                                                                                                                                                                                                                | 53 P       | Freehold                | PB04<br>PB05 |    |                                    |             |            |               |                  |
|               |                       |                                 |                                                                                                                                                                                                                                                                                                                                                                                                                                                                                                                                                                                                                                                                                                                                                                                                                                                                                                                                                                                                                                                                                                                                                                                                                                                                                                                                                                                                                                                                                                                                                                                                                                                                                                                                                                                                                                                                                                                                                                                                                                                                                                                                | 53 P       | Freehold                | PB05         |    |                                    |             |            | ı             |                  |
|               |                       |                                 |                                                                                                                                                                                                                                                                                                                                                                                                                                                                                                                                                                                                                                                                                                                                                                                                                                                                                                                                                                                                                                                                                                                                                                                                                                                                                                                                                                                                                                                                                                                                                                                                                                                                                                                                                                                                                                                                                                                                                                                                                                                                                                                                | 53 P       | Freehold                | PB07         |    |                                    |             |            |               |                  |
|               |                       |                                 |                                                                                                                                                                                                                                                                                                                                                                                                                                                                                                                                                                                                                                                                                                                                                                                                                                                                                                                                                                                                                                                                                                                                                                                                                                                                                                                                                                                                                                                                                                                                                                                                                                                                                                                                                                                                                                                                                                                                                                                                                                                                                                                                |            | Freehold                | PB08         |    |                                    |             |            | 4             |                  |
|               |                       |                                 |                                                                                                                                                                                                                                                                                                                                                                                                                                                                                                                                                                                                                                                                                                                                                                                                                                                                                                                                                                                                                                                                                                                                                                                                                                                                                                                                                                                                                                                                                                                                                                                                                                                                                                                                                                                                                                                                                                                                                                                                                                                                                                                                | 35 P       | Freehold                | PB09         |    |                                    |             |            | 4             |                  |
|               |                       |                                 |                                                                                                                                                                                                                                                                                                                                                                                                                                                                                                                                                                                                                                                                                                                                                                                                                                                                                                                                                                                                                                                                                                                                                                                                                                                                                                                                                                                                                                                                                                                                                                                                                                                                                                                                                                                                                                                                                                                                                                                                                                                                                                                                | 35 P       | Freetioid               | 1 503        |    |                                    |             |            | 46            |                  |