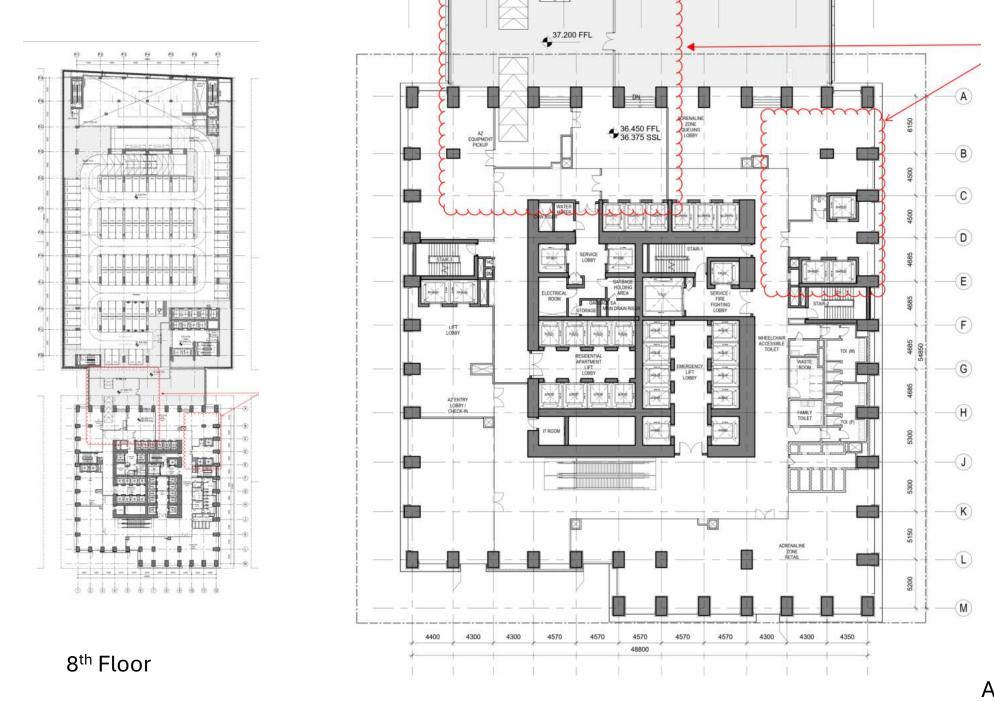

## BURJ AZIZI

|               |                       |                                 |                                                                                                                                                                                                                                                                                                                                                                                                                                                                                                                                                                                                                                                                                                                                                                                                                                                                                                                                                                                                                                                                                                                                                                                                                                                                                                                                                                                                                                                                                                                                                                                                                                                                                                                                                                                                                                                                                                                                                                                                                                                                                                                                |            |                         |              | -  | <del></del>                        |             |            |               | -75.00           |
|---------------|-----------------------|---------------------------------|--------------------------------------------------------------------------------------------------------------------------------------------------------------------------------------------------------------------------------------------------------------------------------------------------------------------------------------------------------------------------------------------------------------------------------------------------------------------------------------------------------------------------------------------------------------------------------------------------------------------------------------------------------------------------------------------------------------------------------------------------------------------------------------------------------------------------------------------------------------------------------------------------------------------------------------------------------------------------------------------------------------------------------------------------------------------------------------------------------------------------------------------------------------------------------------------------------------------------------------------------------------------------------------------------------------------------------------------------------------------------------------------------------------------------------------------------------------------------------------------------------------------------------------------------------------------------------------------------------------------------------------------------------------------------------------------------------------------------------------------------------------------------------------------------------------------------------------------------------------------------------------------------------------------------------------------------------------------------------------------------------------------------------------------------------------------------------------------------------------------------------|------------|-------------------------|--------------|----|------------------------------------|-------------|------------|---------------|------------------|
|               |                       |                                 |                                                                                                                                                                                                                                                                                                                                                                                                                                                                                                                                                                                                                                                                                                                                                                                                                                                                                                                                                                                                                                                                                                                                                                                                                                                                                                                                                                                                                                                                                                                                                                                                                                                                                                                                                                                                                                                                                                                                                                                                                                                                                                                                |            |                         |              |    |                                    |             | 8          | WEb           |                  |
|               |                       |                                 |                                                                                                                                                                                                                                                                                                                                                                                                                                                                                                                                                                                                                                                                                                                                                                                                                                                                                                                                                                                                                                                                                                                                                                                                                                                                                                                                                                                                                                                                                                                                                                                                                                                                                                                                                                                                                                                                                                                                                                                                                                                                                                                                |            |                         |              |    | MEP FLOOR                          |             |            | - 2           | mercial 80%      |
|               |                       |                                 |                                                                                                                                                                                                                                                                                                                                                                                                                                                                                                                                                                                                                                                                                                                                                                                                                                                                                                                                                                                                                                                                                                                                                                                                                                                                                                                                                                                                                                                                                                                                                                                                                                                                                                                                                                                                                                                                                                                                                                                                                                                                                                                                |            |                         |              |    |                                    |             | L25_       | -             | (III)            |
|               |                       |                                 |                                                                                                                                                                                                                                                                                                                                                                                                                                                                                                                                                                                                                                                                                                                                                                                                                                                                                                                                                                                                                                                                                                                                                                                                                                                                                                                                                                                                                                                                                                                                                                                                                                                                                                                                                                                                                                                                                                                                                                                                                                                                                                                                |            |                         |              |    | Holiday Home                       |             | L24        |               |                  |
|               |                       |                                 |                                                                                                                                                                                                                                                                                                                                                                                                                                                                                                                                                                                                                                                                                                                                                                                                                                                                                                                                                                                                                                                                                                                                                                                                                                                                                                                                                                                                                                                                                                                                                                                                                                                                                                                                                                                                                                                                                                                                                                                                                                                                                                                                |            |                         |              |    | Holiday Home                       |             | L23        |               | - 47.00          |
|               |                       |                                 |                                                                                                                                                                                                                                                                                                                                                                                                                                                                                                                                                                                                                                                                                                                                                                                                                                                                                                                                                                                                                                                                                                                                                                                                                                                                                                                                                                                                                                                                                                                                                                                                                                                                                                                                                                                                                                                                                                                                                                                                                                                                                                                                |            |                         |              |    | Holiday Home                       |             | L22        |               | 7000             |
|               |                       |                                 |                                                                                                                                                                                                                                                                                                                                                                                                                                                                                                                                                                                                                                                                                                                                                                                                                                                                                                                                                                                                                                                                                                                                                                                                                                                                                                                                                                                                                                                                                                                                                                                                                                                                                                                                                                                                                                                                                                                                                                                                                                                                                                                                |            |                         |              |    | Holiday Home                       |             | L21_       |               | 10.000           |
|               |                       |                                 |                                                                                                                                                                                                                                                                                                                                                                                                                                                                                                                                                                                                                                                                                                                                                                                                                                                                                                                                                                                                                                                                                                                                                                                                                                                                                                                                                                                                                                                                                                                                                                                                                                                                                                                                                                                                                                                                                                                                                                                                                                                                                                                                |            |                         |              |    | Holiday Home                       |             | 10         | MES           | S                |
|               |                       |                                 |                                                                                                                                                                                                                                                                                                                                                                                                                                                                                                                                                                                                                                                                                                                                                                                                                                                                                                                                                                                                                                                                                                                                                                                                                                                                                                                                                                                                                                                                                                                                                                                                                                                                                                                                                                                                                                                                                                                                                                                                                                                                                                                                |            |                         |              |    | Holiday Home                       |             |            | N H           | 11 LEVELS        |
|               |                       |                                 |                                                                                                                                                                                                                                                                                                                                                                                                                                                                                                                                                                                                                                                                                                                                                                                                                                                                                                                                                                                                                                                                                                                                                                                                                                                                                                                                                                                                                                                                                                                                                                                                                                                                                                                                                                                                                                                                                                                                                                                                                                                                                                                                |            |                         |              |    |                                    |             | 167        | HOLIDAY HOMES | = 10.00          |
|               |                       |                                 |                                                                                                                                                                                                                                                                                                                                                                                                                                                                                                                                                                                                                                                                                                                                                                                                                                                                                                                                                                                                                                                                                                                                                                                                                                                                                                                                                                                                                                                                                                                                                                                                                                                                                                                                                                                                                                                                                                                                                                                                                                                                                                                                |            |                         |              |    | Holiday Home                       |             | un.        | 1             | - 15.07%         |
|               |                       |                                 |                                                                                                                                                                                                                                                                                                                                                                                                                                                                                                                                                                                                                                                                                                                                                                                                                                                                                                                                                                                                                                                                                                                                                                                                                                                                                                                                                                                                                                                                                                                                                                                                                                                                                                                                                                                                                                                                                                                                                                                                                                                                                                                                |            |                         |              |    | Holiday Home                       |             | 10         | +             | - 4000           |
|               |                       |                                 |                                                                                                                                                                                                                                                                                                                                                                                                                                                                                                                                                                                                                                                                                                                                                                                                                                                                                                                                                                                                                                                                                                                                                                                                                                                                                                                                                                                                                                                                                                                                                                                                                                                                                                                                                                                                                                                                                                                                                                                                                                                                                                                                |            |                         |              |    | Holiday Home                       |             | L16        | +             | - 4/300          |
|               |                       |                                 |                                                                                                                                                                                                                                                                                                                                                                                                                                                                                                                                                                                                                                                                                                                                                                                                                                                                                                                                                                                                                                                                                                                                                                                                                                                                                                                                                                                                                                                                                                                                                                                                                                                                                                                                                                                                                                                                                                                                                                                                                                                                                                                                |            |                         |              |    | Holiday Home                       |             | L15 \$     | +             | - 980            |
|               |                       | 88                              |                                                                                                                                                                                                                                                                                                                                                                                                                                                                                                                                                                                                                                                                                                                                                                                                                                                                                                                                                                                                                                                                                                                                                                                                                                                                                                                                                                                                                                                                                                                                                                                                                                                                                                                                                                                                                                                                                                                                                                                                                                                                                                                                | Beach Club |                         |              |    | Holiday Home                       |             | L14        | 1             | 7,5%             |
|               |                       |                                 |                                                                                                                                                                                                                                                                                                                                                                                                                                                                                                                                                                                                                                                                                                                                                                                                                                                                                                                                                                                                                                                                                                                                                                                                                                                                                                                                                                                                                                                                                                                                                                                                                                                                                                                                                                                                                                                                                                                                                                                                                                                                                                                                |            |                         | 154          |    | Holiday Home Amenities             |             | L13        | AMEN          | 91.100           |
|               |                       | 88                              | Offices                                                                                                                                                                                                                                                                                                                                                                                                                                                                                                                                                                                                                                                                                                                                                                                                                                                                                                                                                                                                                                                                                                                                                                                                                                                                                                                                                                                                                                                                                                                                                                                                                                                                                                                                                                                                                                                                                                                                                                                                                                                                                                                        |            | Food Sanitization / BOH | P15          | 05 | BOH (Kitchen)                      | 5           | L12        | 1000          | 5                |
|               |                       |                                 |                                                                                                                                                                                                                                                                                                                                                                                                                                                                                                                                                                                                                                                                                                                                                                                                                                                                                                                                                                                                                                                                                                                                                                                                                                                                                                                                                                                                                                                                                                                                                                                                                                                                                                                                                                                                                                                                                                                                                                                                                                                                                                                                |            | Residential Services    | P14M         | 04 | Residential Ser. / Staff / Offices |             | 1000000 10 |               | 1-24 168         |
| Cooling Tower |                       | 80(2)                           |                                                                                                                                                                                                                                                                                                                                                                                                                                                                                                                                                                                                                                                                                                                                                                                                                                                                                                                                                                                                                                                                                                                                                                                                                                                                                                                                                                                                                                                                                                                                                                                                                                                                                                                                                                                                                                                                                                                                                                                                                                                                                                                                |            | Residential Services    | P 14IVI      | 04 | Residential Set. / Stall / Offices | 12          | L11_ 8     | 3             |                  |
|               |                       |                                 | Banquet Hall                                                                                                                                                                                                                                                                                                                                                                                                                                                                                                                                                                                                                                                                                                                                                                                                                                                                                                                                                                                                                                                                                                                                                                                                                                                                                                                                                                                                                                                                                                                                                                                                                                                                                                                                                                                                                                                                                                                                                                                                                                                                                                                   | 8          | Prefunction             | P14          | 03 | Prefunction                        | 9009        | 140        | PRE           | 2                |
|               | 7- 1                  |                                 |                                                                                                                                                                                                                                                                                                                                                                                                                                                                                                                                                                                                                                                                                                                                                                                                                                                                                                                                                                                                                                                                                                                                                                                                                                                                                                                                                                                                                                                                                                                                                                                                                                                                                                                                                                                                                                                                                                                                                                                                                                                                                                                                |            | Tarana and a second     |              |    |                                    | -           | L10        |               | 75,000           |
| Chiller       |                       |                                 |                                                                                                                                                                                                                                                                                                                                                                                                                                                                                                                                                                                                                                                                                                                                                                                                                                                                                                                                                                                                                                                                                                                                                                                                                                                                                                                                                                                                                                                                                                                                                                                                                                                                                                                                                                                                                                                                                                                                                                                                                                                                                                                                | 107 P      | Holiday Home            | P13          |    | MEP FLOOR                          |             | 4          | WED           | - Company (1907) |
|               |                       |                                 |                                                                                                                                                                                                                                                                                                                                                                                                                                                                                                                                                                                                                                                                                                                                                                                                                                                                                                                                                                                                                                                                                                                                                                                                                                                                                                                                                                                                                                                                                                                                                                                                                                                                                                                                                                                                                                                                                                                                                                                                                                                                                                                                | 95 P       | Holiday Home            | P12          | 02 |                                    |             | L09        | -             | 100.00           |
| Generator     |                       |                                 |                                                                                                                                                                                                                                                                                                                                                                                                                                                                                                                                                                                                                                                                                                                                                                                                                                                                                                                                                                                                                                                                                                                                                                                                                                                                                                                                                                                                                                                                                                                                                                                                                                                                                                                                                                                                                                                                                                                                                                                                                                                                                                                                | 118 P      | Holiday Home            | P11          | 01 | Adrenaline Zone Lobby              |             | L08        | ADR           | 1000             |
| - Contraction |                       | Freehold                        |                                                                                                                                                                                                                                                                                                                                                                                                                                                                                                                                                                                                                                                                                                                                                                                                                                                                                                                                                                                                                                                                                                                                                                                                                                                                                                                                                                                                                                                                                                                                                                                                                                                                                                                                                                                                                                                                                                                                                                                                                                                                                                                                | 133 P      | Holiday Home            | P10          |    | Retail                             |             | 9          |               | 1000             |
|               |                       |                                 |                                                                                                                                                                                                                                                                                                                                                                                                                                                                                                                                                                                                                                                                                                                                                                                                                                                                                                                                                                                                                                                                                                                                                                                                                                                                                                                                                                                                                                                                                                                                                                                                                                                                                                                                                                                                                                                                                                                                                                                                                                                                                                                                | 141 P      | Freehold                | P09          | -  |                                    |             | L07 3      | -             | 75,000           |
|               |                       | Freehold                        | 1000                                                                                                                                                                                                                                                                                                                                                                                                                                                                                                                                                                                                                                                                                                                                                                                                                                                                                                                                                                                                                                                                                                                                                                                                                                                                                                                                                                                                                                                                                                                                                                                                                                                                                                                                                                                                                                                                                                                                                                                                                                                                                                                           | 140 P      | Penthouse               | P08          |    | Retail                             |             | L06        | 1             | 12,79%           |
|               | -                     | an Indian at                    | Company of the Compan | 141 P      | Penthouse               | P07          |    | Retail                             |             | L05        | 4             |                  |
|               | 7,00                  | Beach Club                      | Night Club                                                                                                                                                                                                                                                                                                                                                                                                                                                                                                                                                                                                                                                                                                                                                                                                                                                                                                                                                                                                                                                                                                                                                                                                                                                                                                                                                                                                                                                                                                                                                                                                                                                                                                                                                                                                                                                                                                                                                                                                                                                                                                                     | 138 P      | Offices                 | P06          |    | Retail                             |             | L04_       | RETAIL        | 7LEVELS          |
|               | Hotel                 | Observation/Adrenaline          | Fig. Box                                                                                                                                                                                                                                                                                                                                                                                                                                                                                                                                                                                                                                                                                                                                                                                                                                                                                                                                                                                                                                                                                                                                                                                                                                                                                                                                                                                                                                                                                                                                                                                                                                                                                                                                                                                                                                                                                                                                                                                                                                                                                                                       | 139 P      | Night Club              | P05<br>P04   | -  |                                    |             |            |               | 12 411           |
| Ramps Access  | Hotel                 | Observation/Adrenaline<br>Hotel | Fine Ulning                                                                                                                                                                                                                                                                                                                                                                                                                                                                                                                                                                                                                                                                                                                                                                                                                                                                                                                                                                                                                                                                                                                                                                                                                                                                                                                                                                                                                                                                                                                                                                                                                                                                                                                                                                                                                                                                                                                                                                                                                                                                                                                    | 138 P      | Retail<br>Banquet Hall  | P04          |    | Retail                             |             | L03        | -             | - 10065          |
|               |                       | riotei                          |                                                                                                                                                                                                                                                                                                                                                                                                                                                                                                                                                                                                                                                                                                                                                                                                                                                                                                                                                                                                                                                                                                                                                                                                                                                                                                                                                                                                                                                                                                                                                                                                                                                                                                                                                                                                                                                                                                                                                                                                                                                                                                                                | 67 P       | Hotel                   | P02          |    | Retail                             |             | L02        | 1             | - 12,000         |
|               |                       |                                 |                                                                                                                                                                                                                                                                                                                                                                                                                                                                                                                                                                                                                                                                                                                                                                                                                                                                                                                                                                                                                                                                                                                                                                                                                                                                                                                                                                                                                                                                                                                                                                                                                                                                                                                                                                                                                                                                                                                                                                                                                                                                                                                                | 30 P       | Holiday Home            | P01          |    | Retail                             |             | L01        | 1             | 433.5            |
| Substation    | 10 3000               |                                 |                                                                                                                                                                                                                                                                                                                                                                                                                                                                                                                                                                                                                                                                                                                                                                                                                                                                                                                                                                                                                                                                                                                                                                                                                                                                                                                                                                                                                                                                                                                                                                                                                                                                                                                                                                                                                                                                                                                                                                                                                                                                                                                                |            |                         |              |    | Labbu                              |             | 9000       | LOBBY         | 1100             |
|               | and the second second |                                 |                                                                                                                                                                                                                                                                                                                                                                                                                                                                                                                                                                                                                                                                                                                                                                                                                                                                                                                                                                                                                                                                                                                                                                                                                                                                                                                                                                                                                                                                                                                                                                                                                                                                                                                                                                                                                                                                                                                                                                                                                                                                                                                                | 0P         | DROP OFF                | PG -         |    | Lobby                              |             | L00        |               | 3.000            |
|               |                       | UTILITY CORRIDOR                |                                                                                                                                                                                                                                                                                                                                                                                                                                                                                                                                                                                                                                                                                                                                                                                                                                                                                                                                                                                                                                                                                                                                                                                                                                                                                                                                                                                                                                                                                                                                                                                                                                                                                                                                                                                                                                                                                                                                                                                                                                                                                                                                | 11 P       | Freehold                | PB01         |    | MEP FLOOR                          |             | 0 2000     |               |                  |
|               | 15                    |                                 |                                                                                                                                                                                                                                                                                                                                                                                                                                                                                                                                                                                                                                                                                                                                                                                                                                                                                                                                                                                                                                                                                                                                                                                                                                                                                                                                                                                                                                                                                                                                                                                                                                                                                                                                                                                                                                                                                                                                                                                                                                                                                                                                | 18 P       | Freehold                | PB02         |    |                                    | non-Mothins | 900        |               | 100              |
|               |                       |                                 |                                                                                                                                                                                                                                                                                                                                                                                                                                                                                                                                                                                                                                                                                                                                                                                                                                                                                                                                                                                                                                                                                                                                                                                                                                                                                                                                                                                                                                                                                                                                                                                                                                                                                                                                                                                                                                                                                                                                                                                                                                                                                                                                | 49 P       | Freehold<br>Freehold    | PB03         |    |                                    |             |            | 4             |                  |
|               |                       |                                 |                                                                                                                                                                                                                                                                                                                                                                                                                                                                                                                                                                                                                                                                                                                                                                                                                                                                                                                                                                                                                                                                                                                                                                                                                                                                                                                                                                                                                                                                                                                                                                                                                                                                                                                                                                                                                                                                                                                                                                                                                                                                                                                                | 53 P       | Freehold                | PB04<br>PB05 |    |                                    |             |            |               |                  |
|               |                       |                                 |                                                                                                                                                                                                                                                                                                                                                                                                                                                                                                                                                                                                                                                                                                                                                                                                                                                                                                                                                                                                                                                                                                                                                                                                                                                                                                                                                                                                                                                                                                                                                                                                                                                                                                                                                                                                                                                                                                                                                                                                                                                                                                                                | 53 P       | Freehold                | PB05         |    |                                    |             |            | ı             |                  |
|               |                       |                                 |                                                                                                                                                                                                                                                                                                                                                                                                                                                                                                                                                                                                                                                                                                                                                                                                                                                                                                                                                                                                                                                                                                                                                                                                                                                                                                                                                                                                                                                                                                                                                                                                                                                                                                                                                                                                                                                                                                                                                                                                                                                                                                                                | 53 P       | Freehold                | PB07         |    |                                    |             |            |               |                  |
|               |                       |                                 |                                                                                                                                                                                                                                                                                                                                                                                                                                                                                                                                                                                                                                                                                                                                                                                                                                                                                                                                                                                                                                                                                                                                                                                                                                                                                                                                                                                                                                                                                                                                                                                                                                                                                                                                                                                                                                                                                                                                                                                                                                                                                                                                |            | Freehold                | PB08         |    |                                    |             |            | 4             |                  |
|               |                       |                                 |                                                                                                                                                                                                                                                                                                                                                                                                                                                                                                                                                                                                                                                                                                                                                                                                                                                                                                                                                                                                                                                                                                                                                                                                                                                                                                                                                                                                                                                                                                                                                                                                                                                                                                                                                                                                                                                                                                                                                                                                                                                                                                                                | 35 P       | Freehold                | PB09         |    |                                    |             |            | 4             |                  |
|               |                       |                                 |                                                                                                                                                                                                                                                                                                                                                                                                                                                                                                                                                                                                                                                                                                                                                                                                                                                                                                                                                                                                                                                                                                                                                                                                                                                                                                                                                                                                                                                                                                                                                                                                                                                                                                                                                                                                                                                                                                                                                                                                                                                                                                                                | 35 P       | Freetioid               | 1 503        |    |                                    |             |            | 46            |                  |