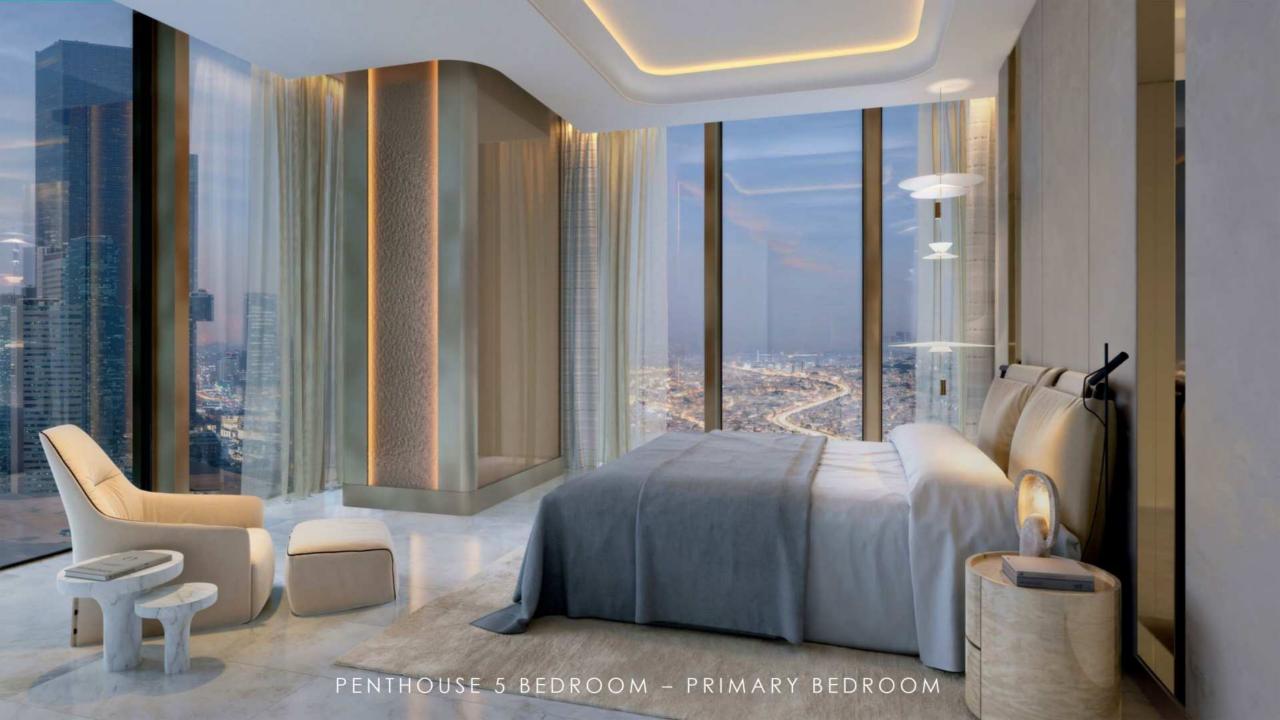

| 2,072        | 2,888             | 31,081             |
| 13 | Freehold     | 15            | 13       | 2BR   | 135       | 0             | 135         | 1,453        | 2,025             | 21,797             |
| 14 | Freehold     | 15            | 14       | 1.5BR | 102       | 0             | 102         | 1,101        | 1,535             | 16,517             |
| 15 | Freehold     | 15            | 15       | 1.5BR | 96        | 5.2           | 101         | 1,091        | 1,521             | 16,372             |
|    | TOTAL UNITS  | 225           |          |       |           |               |             |              |                   |                    |





Penthouse Amenities Revised Single Floor





72<sup>nd</sup> Fl to 88<sup>th</sup> FL

Penthouse Apts TBD













|       | Floors 72-88 | No. of Floors | Unit No. | Туре | GSA (sqm) | Balcony (sqm) | Total (sqm) | Total (soft) |       | GRAND TOTAL (sqft) |
|-------|--------------|---------------|----------|------|-----------|---------------|-------------|--------------|-------|--------------------|
| 1 Pei | nthouse      | 17            | 1        | 4BR  | 275       | 5.9           | 281         | 3,024        | 4,775 | 51,401             |
| 2 Pei | nthouse      | 17            | 2        | 3BR  | 209       | 2.7           | 212         | 2,283        | 3,606 | 38,812             |
| 3 Pei | nthouse      | 17            | 3        | 4BR  | 241       | 0             | 241         | 2,597        | 4,102 | 44,155             |
| 4 Pei | nthouse      | 17            | 4        | 2BR  | 180       |