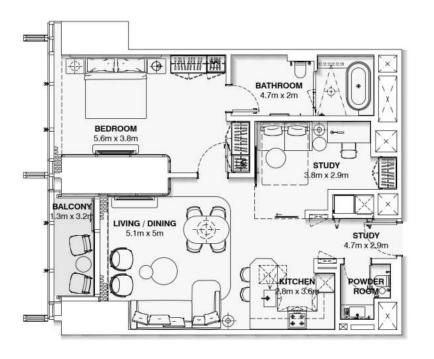

nthouse Lobby & Elevators





Lobbies

Nightclub (& Adrenaline) Lobby & Elevators





Lobbies

**Ground Floor** 

Ballroom Lobby & Elevators





Lobbies

**Ground Floor** 

Hotel Lobby & Elevators





Lobbies





ELEVATION - 01

Fig. (a) St. (







ELEVATION - 01



ELEVATION - 02









## Access towards Adrenaline lobby





Retail & Double height lobby voids





2<sup>nd</sup> Fl to Level 7<sup>th</sup> Fl Retail





Residential Lobbies & Adrenaline Zone Reception







10<sup>th</sup> Floor

BallRoom Prefunction, Bridal, Children's Party Room & Toilets



10<sup>th</sup> Floor



LEVEL 125-126 HOTEL SUITES HOLIDAY HOMES

**BallRoom & Prefunction** 







13<sup>th</sup> Floor

Holiday Home Amenities





 $14^{th}\ Fl-53^{rd}\ Fl$ 

Holiday Home Apts 18 Units















































































































|    | Floors 14-53  | No. of Floors | Unit No. | Туре  | GSA (sqm) | Balcony (sqm) | Total (sqm) | Total (soft) | GRAND TOTAL (sqm) | GRAND TOTAL (sqft) |
|----|---------------|---------------|----------|-------|-----------|---------------|-------------|--------------|-------------------|--------------------|
| 1  | Holiday Homes | 40            | 1        | 2BR   | 130       | 7.5           | 137         | 1,475        | 5,480             | 58,987             |
| 2  |               | 40            | 2        | 1BR   | 74        | 0             | 74          | 791          | 2,940             | 31,646             |
| 3  |               | 40            | 3        | 1BR   | 88        | 2.8