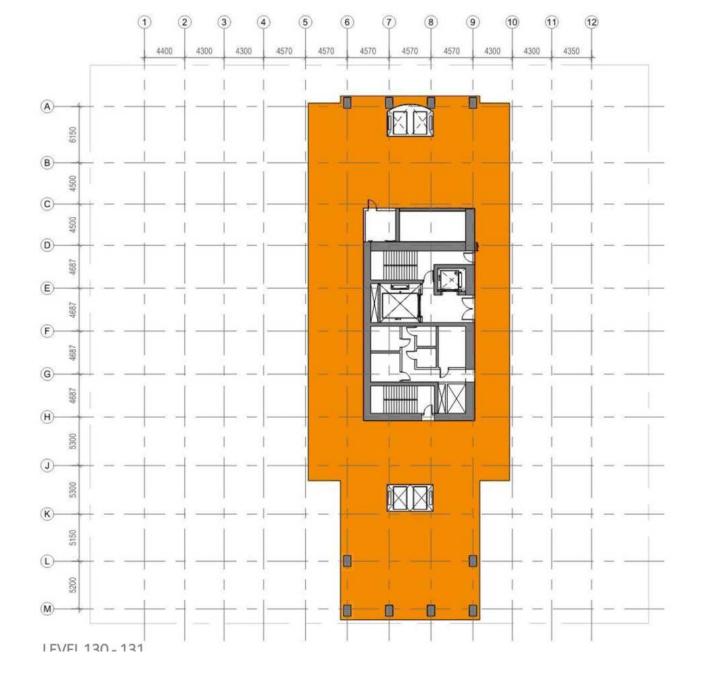

## BURJ AZIZI

|               |                       |                                 |                                                                                                                                                                                                                                                                                                                                                                                                                                                                                                                                                                                                                                                                                                                                                                                                                                                                                                                                                                                                                                                                                                                                                                                                                                                                                                                                                                                                                                                                                                                                                                                                                                                                                                                                                                                                                                                                                                                                                                                                                                                                                                                                |            |                         |              | -  | <del></del>                        |             |            |               | -75.00           |
|---------------|-----------------------|---------------------------------|--------------------------------------------------------------------------------------------------------------------------------------------------------------------------------------------------------------------------------------------------------------------------------------------------------------------------------------------------------------------------------------------------------------------------------------------------------------------------------------------------------------------------------------------------------------------------------------------------------------------------------------------------------------------------------------------------------------------------------------------------------------------------------------------------------------------------------------------------------------------------------------------------------------------------------------------------------------------------------------------------------------------------------------------------------------------------------------------------------------------------------------------------------------------------------------------------------------------------------------------------------------------------------------------------------------------------------------------------------------------------------------------------------------------------------------------------------------------------------------------------------------------------------------------------------------------------------------------------------------------------------------------------------------------------------------------------------------------------------------------------------------------------------------------------------------------------------------------------------------------------------------------------------------------------------------------------------------------------------------------------------------------------------------------------------------------------------------------------------------------------------|------------|-------------------------|--------------|----|------------------------------------|-------------|------------|---------------|------------------|
|               |                       |                                 |                                                                                                                                                                                                                                                                                                                                                                                                                                                                                                                                                                                                                                                                                                                                                                                                                                                                                                                                                                                                                                                                                                                                                                                                                                                                                                                                                                                                                                                                                                                                                                                                                                                                                                                                                                                                                                                                                                                                                                                                                                                                                                                                |            |                         |              |    |                                    |             | 8          | WEb           |                  |
|               |                       |                                 |                                                                                                                                                                                                                                                                                                                                                                                                                                                                                                                                                                                                                                                                                                                                                                                                                                                                                                                                                                                                                                                                                                                                                                                                                                                                                                                                                                                                                                                                                                                                                                                                                                                                                                                                                                                                                                                                                                                                                                                                                                                                                                                                |            |                         |              |    | MEP FLOOR                          |             |            | - 2           | mercial 80%      |
|               |                       |                                 |                                                                                                                                                                                                                                                                                                                                                                                                                                                                                                                                                                                                                                                                                                                                                                                                                                                                                                                                                                                                                                                                                                                                                                                                                                                                                                                                                                                                                                                                                                                                                                                                                                                                                                                                                                                                                                                                                                                                                                                                                                                                                                                                |            |                         |              |    |                                    |             | L25_       | -             | (III)            |
|               |                       |                                 |                                                                                                                                                                                                                                                                                                                                                                                                                                                                                                                                                                                                                                                                                                                                                                                                                                                                                                                                                                                                                                                                                                                                                                                                                                                                                                                                                                                                                                                                                                                                                                                                                                                                                                                                                                                                                                                                                                                                                                                                                                                                                                                                |            |                         |              |    | Holiday Home                       |             | L24        |               |                  |
|               |                       |                                 |                                                                                                                                                                                                                                                                                                                                                                                                                                                                                                                                                                                                                                                                                                                                                                                                                                                                                                                                                                                                                                                                                                                                                                                                                                                                                                                                                                                                                                                                                                                                                                                                                                                                                                                                                                                                                                                                                                                                                                                                                                                                                                                                |            |                         |              |    | Holiday Home                       |             | L23        |               | - 47.00          |
|               |                       |                                 |                                                                                                                                                                                                                                                                                                                                                                                                                                                                                                                                                                                                                                                                                                                                                                                                                                                                                                                                                                                                                                                                                                                                                                                                                                                                                                                                                                                                                                                                                                                                                                                                                                                                                                                                                                                                                                                                                                                                                                                                                                                                                                                                |            |                         |              |    | Holiday Home                       |             | L22        |               | 7000             |
|               |                       |                                 |                                                                                                                                                                                                                                                                                                                                                                                                                                                                                                                                                                                                                                                                                                                                                                                                                                                                                                                                                                                                                                                                                                                                                                                                                                                                                                                                                                                                                                                                                                                                                                                                                                                                                                                                                                                                                                                                                                                                                                                                                                                                                                                                |            |                         |              |    | Holiday Home                       |             | L21_       |               | 10.000           |
|               |                       |                                 |                                                                                                                                                                                                                                                                                                                                                                                                                                                                                                                                                                                                                                                                                                                                                                                                                                                                                                                                                                                                                                                                                                                                                                                                                                                                                                                                                                                                                                                                                                                                                                                                                                                                                                                                                                                                                                                                                                                                                                                                                                                                                                                                |            |                         |              |    | Holiday Home                       |             | 10         | MES           | S                |
|               |                       |                                 |                                                                                                                                                                                                                                                                                                                                                                                                                                                                                                                                                                                                                                                                                                                                                                                                                                                                                                                                                                                                                                                                                                                                                                                                                                                                                                                                                                                                                                                                                                                                                                                                                                                                                                                                                                                                                                                                                                                                                                                                                                                                                                                                |            |                         |              |    | Holiday Home                       |             |            | N H           | 11 LEVELS        |
|               |                       |                                 |                                                                                                                                                                                                                                                                                                                                                                                                                                                                                                                                                                                                                                                                                                                                                                                                                                                                                                                                                                                                                                                                                                                                                                                                                                                                                                                                                                                                                                                                                                                                                                                                                                                                                                                                                                                                                                                                                                                                                                                                                                                                                                                                |            |                         |              |    |                                    |             | 167        | HOLIDAY HOMES | = 10.00          |
|               |                       |                                 |                                                                                                                                                                                                                                                                                                                                                                                                                                                                                                                                                                                                                                                                                                                                                                                                                                                                                                                                                                                                                                                                                                                                                                                                                                                                                                                                                                                                                                                                                                                                                                                                                                                                                                                                                                                                                                                                                                                                                                                                                                                                                                                                |            |                         |              |    | Holiday Home                       |             | un.        | 1             | - 15.07%         |
|               |                       |                                 |                                                                                                                                                                                                                                                                                                                                                                                                                                                                                                                                                                                                                                                                                                                                                                                                                                                                                                                                                                                                                                                                                                                                                                                                                                                                                                                                                                                                                                                                                                                                                                                                                                                                                                                                                                                                                                                                                                                                                                                                                                                                                                                                |            |                         |              |    | Holiday Home                       |             | 10         | +             | - 4000           |
|               |                       |                                 |                                                                                                                                                                                                                                                                                                                                                                                                                                                                                                                                                                                                                                                                                                                                                                                                                                                                                                                                                                                                                                                                                                                                                                                                                                                                                                                                                                                                                                                                                                                                                                                                                                                                                                                                                                                                                                                                                                                                                                                                                                                                                                                                |            |                         |              |    | Holiday Home                       |             | L16        | +             | - 4/300          |
|               |                       |                                 |                                                                                                                                                                                                                                                                                                                                                                                                                                                                                                                                                                                                                                                                                                                                                                                                                                                                                                                                                                                                                                                                                                                                                                                                                                                                                                                                                                                                                                                                                                                                                                                                                                                                                                                                                                                                                                                                                                                                                                                                                                                                                                                                |            |                         |              |    | Holiday Home                       |             | L15 \$     | +             | - 980            |
|               |                       | 88                              |                                                                                                                                                                                                                                                                                                                                                                                                                                                                                                                                                                                                                                                                                                                                                                                                                                                                                                                                                                                                                                                                                                                                                                                                                                                                                                                                                                                                                                                                                                                                                                                                                                                                                                                                                                                                                                                                                                                                                                                                                                                                                                                                | Beach Club |                         |              |    | Holiday Home                       |             | L14        | 1             | 7,5%             |
|               |                       |                                 |                                                                                                                                                                                                                                                                                                                                                                                                                                                                                                                                                                                                                                                                                                                                                                                                                                                                                                                                                                                                                                                                                                                                                                                                                                                                                                                                                                                                                                                                                                                                                                                                                                                                                                                                                                                                                                                                                                                                                                                                                                                                                                                                |            |                         | 154          |    | Holiday Home Amenities             |             | L13        | AMEN          | 91.100           |
|               |                       | 88                              | Offices                                                                                                                                                                                                                                                                                                                                                                                                                                                                                                                                                                                                                                                                                                                                                                                                                                                                                                                                                                                                                                                                                                                                                                                                                                                                                                                                                                                                                                                                                                                                                                                                                                                                                                                                                                                                                                                                                                                                                                                                                                                                                                                        |            | Food Sanitization / BOH | P15          | 05 | BOH (Kitchen)                      | 5           | L12        | 1000          | 5                |
|               |                       |                                 |                                                                                                                                                                                                                                                                                                                                                                                                                                                                                                                                                                                                                                                                                                                                                                                                                                                                                                                                                                                                                                                                                                                                                                                                                                                                                                                                                                                                                                                                                                                                                                                                                                                                                                                                                                                                                                                                                                                                                                                                                                                                                                                                |            | Residential Services    | P14M         | 04 | Residential Ser. / Staff / Offices |             | 1000000 10 |               | 1-24 168         |
| Cooling Tower |                       | 80(2)                           |                                                                                                                                                                                                                                                                                                                                                                                                                                                                                                                                                                                                                                                                                                                                                                                                                                                                                                                                                                                                                                                                                                                                                                                                                                                                                                                                                                                                                                                                                                                                                                                                                                                                                                                                                                                                                                                                                                                                                                                                                                                                                                                                |            | Residential Services    | P 14IVI      | 04 | Residential Set. / Stall / Offices | 12          | L11_ 8     | 3             |                  |
|               |                       |                                 | Banquet Hall                                                                                                                                                                                                                                                                                                                                                                                                                                                                                                                                                                                                                                                                                                                                                                                                                                                                                                                                                                                                                                                                                                                                                                                                                                                                                                                                                                                                                                                                                                                                                                                                                                                                                                                                                                                                                                                                                                                                                                                                                                                                                                                   | 8          | Prefunction             | P14          | 03 | Prefunction                        | 9009        | 140        | PRE           | 2                |
|               | 7- 1                  |                                 |                                                                                                                                                                                                                                                                                                                                                                                                                                                                                                                                                                                                                                                                                                                                                                                                                                                                                                                                                                                                                                                                                                                                                                                                                                                                                                                                                                                                                                                                                                                                                                                                                                                                                                                                                                                                                                                                                                                                                                                                                                                                                                                                |            | Tarana and a second     |              |    |                                    | -           | L10        |               | 75,000           |
| Chiller       |                       |                                 |                                                                                                                                                                                                                                                                                                                                                                                                                                                                                                                                                                                                                                                                                                                                                                                                                                                                                                                                                                                                                                                                                                                                                                                                                                                                                                                                                                                                                                                                                                                                                                                                                                                                                                                                                                                                                                                                                                                                                                                                                                                                                                                                | 107 P      | Holiday Home            | P13          |    | MEP FLOOR                          |             | 4          | WED           | - Company (1907) |
|               |                       |                                 |                                                                                                                                                                                                                                                                                                                                                                                                                                                                                                                                                                                                                                                                                                                                                                                                                                                                                                                                                                                                                                                                                                                                                                                                                                                                                                                                                                                                                                                                                                                                                                                                                                                                                                                                                                                                                                                                                                                                                                                                                                                                                                                                | 95 P       | Holiday Home            | P12          | 02 |                                    |             | L09        | -             | 100.00           |
| Generator     |                       |                                 |                                                                                                                                                                                                                                                                                                                                                                                                                                                                                                                                                                                                                                                                                                                                                                                                                                                                                                                                                                                                                                                                                                                                                                                                                                                                                                                                                                                                                                                                                                                                                                                                                                                                                                                                                                                                                                                                                                                                                                                                                                                                                                                                | 118 P      | Holiday Home            | P11          | 01 | Adrenaline Zone Lobby              |             | L08        | ADR           | 1000             |
| - Contraction |                       | Freehold                        |                                                                                                                                                                                                                                                                                                                                                                                                                                                                                                                                                                                                                                                                                                                                                                                                                                                                                                                                                                                                                                                                                                                                                                                                                                                                                                                                                                                                                                                                                                                                                                                                                                                                                                                                                                                                                                                                                                                                                                                                                                                                                                                                | 133 P      | Holiday Home            | P10          |    | Retail                             |             | 9          |               | 1000             |
|               |                       |                                 |                                                                                                                                                                                                                                                                                                                                                                                                                                                                                                                                                                                                                                                                                                                                                                                                                                                                                                                                                                                                                                                                                                                                                                                                                                                                                                                                                                                                                                                                                                                                                                                                                                                                                                                                                                                                                                                                                                                                                                                                                                                                                                                                | 141 P      | Freehold                | P09          | -  |                                    |             | L07 3      | -             | 75,000           |
|               |                       | Freehold                        | 1000                                                                                                                                                                                                                                                                                                                                                                                                                                                                                                                                                                                                                                                                                                                                                                                                                                                                                                                                                                                                                                                                                                                                                                                                                                                                                                                                                                                                                                                                                                                                                                                                                                                                                                                                                                                                                                                                                                                                                                                                                                                                                                                           | 140 P      | Penthouse               | P08          |    | Retail                             |             | L06        | 1             | 12,79%           |
|               | -                     | an Indian at                    | Company of the Compan | 141 P      | Penthouse               | P07          |    | Retail                             |             | L05        | 4             |                  |
|               | 7,00                  | Beach Club                      | Night Club                                                                                                                                                                                                                                                                                                                                                                                                                                                                                                                                                                                                                                                                                                                                                                                                                                                                                                                                                                                                                                                                                                                                                                                                                                                                                                                                                                                                                                                                                                                                                                                                                                                                                                                                                                                                                                                                                                                                                                                                                                                                                                                     | 138 P      | Offices                 | P06          |    | Retail                             |             | L04_       | RETAIL        | 7LEVELS          |
|               | Hotel                 | Observation/Adrenaline          | Fig. Box                                                                                                                                                                                                                                                                                                                                                                                                                                                                                                                                                                                                                                                                                                                                                                                                                                                                                                                                                                                                                                                                                                                                                                                                                                                                                                                                                                                                                                                                                                                                                                                                                                                                                                                                                                                                                                                                                                                                                                                                                                                                                                                       | 139 P      | Night Club              | P05<br>P04   | -  |                                    |             |            |               | 12 411           |
| Ramps Access  | Hotel                 | Observation/Adrenaline<br>Hotel | Fine Ulning                                                                                                                                                                                                                                                                                                                                                                                                                                                                                                                                                                                                                                                                                                                                                                                                                                                                                                                                                                                                                                                                                                                                                                                                                                                                                                                                                                                                                                                                                                                                                                                                                                                                                                                                                                                                                                                                                                                                                                                                                                                                                                                    | 138 P      | Retail<br>Banquet Hall  | P04          |    | Retail                             |             | L03        | -             | - 10065          |
|               |                       | riotei                          |                                                                                                                                                                                                                                                                                                                                                                                                                                                                                                                                                                                                                                                                                                                                                                                                                                                                                                                                                                                                                                                                                                                                                                                                                                                                                                                                                                                                                                                                                                                                                                                                                                                                                                                                                                                                                                                                                                                                                                                                                                                                                                                                | 67 P       | Hotel                   | P02          |    | Retail                             |             | L02        | 1             | - 12,000         |
|               |                       |                                 |                                                                                                                                                                                                                                                                                                                                                                                                                                                                                                                                                                                                                                                                                                                                                                                                                                                                                                                                                                                                                                                                                                                                                                                                                                                                                                                                                                                                                                                                                                                                                                                                                                                                                                                                                                                                                                                                                                                                                                                                                                                                                                                                | 30 P       | Holiday Home            | P01          |    | Retail                             |             | L01        | 1             | 433.5            |
| Substation    | 10 3000               |                                 |                                                                                                                                                                                                                                                                                                                                                                                                                                                                                                                                                                                                                                                                                                                                                                                                                                                                                                                                                                                                                                                                                                                                                                                                                                                                                                                                                                                                                                                                                                                                                                                                                                                                                                                                                                                                                                                                                                                                                                                                                                                                                                                                |            |                         |              |    | Labbu                              |             | 9000       | LOBBY         | 1100             |
|               | and the second second |                                 |                                                                                                                                                                                                                                                                                                                                                                                                                                                                                                                                                                                                                                                                                                                                                                                                                                                                                                                                                                                                                                                                                                                                                                                                                                                                                                                                                                                                                                                                                                                                                                                                                                                                                                                                                                                                                                                                                                                                                                                                                                                                                                                                | 0P         | DROP OFF                | PG -         |    | Lobby                              |             | L00        |               | 3.000            |
|               |                       | UTILITY CORRIDOR                |                                                                                                                                                                                                                                                                                                                                                                                                                                                                                                                                                                                                                                                                                                                                                                                                                                                                                                                                                                                                                                                                                                                                                                                                                                                                                                                                                                                                                                                                                                                                                                                                                                                                                                                                                                                                                                                                                                                                                                                                                                                                                                                                | 11 P       | Freehold                | PB01         |    | MEP FLOOR                          |             | 0 2000     |               |                  |
|               | 15                    |                                 |                                                                                                                                                                                                                                                                                                                                                                                                                                                                                                                                                                                                                                                                                                                                                                                                                                                                                                                                                                                                                                                                                                                                                                                                                                                                                                                                                                                                                                                                                                                                                                                                                                                                                                                                                                                                                                                                                                                                                                                                                                                                                                                                | 18 P       | Freehold                | PB02         |    |                                    | non-Mothins | 900        |               | 100              |
|               |                       |                                 |                                                                                                                                                                                                                                                                                                                                                                                                                                                                                                                                                                                                                                                                                                                                                                                                                                                                                                                                                                                                                                                                                                                                                                                                                                                                                                                                                                                                                                                                                                                                                                                                                                                                                                                                                                                                                                                                                                                                                                                                                                                                                                                                | 49 P       | Freehold<br>Freehold    | PB03         |    |                                    |             |            | 4             |                  |
|               |                       |                                 |                                                                                                                                                                                                                                                                                                                                                                                                                                                                                                                                                                                                                                                                                                                                                                                                                                                                                                                                                                                                                                                                                                                                                                                                                                                                                                                                                                                                                                                                                                                                                                                                                                                                                                                                                                                                                                                                                                                                                                                                                                                                                                                                | 53 P       | Freehold                | PB04<br>PB05 |    |                                    |             |            |               |                  |
|               |                       |                                 |                                                                                                                                                                                                                                                                                                                                                                                                                                                                                                                                                                                                                                                                                                                                                                                                                                                                                                                                                                                                                                                                                                                                                                                                                                                                                                                                                                                                                                                                                                                                                                                                                                                                                                                                                                                                                                                                                                                                                                                                                                                                                                                                | 53 P       | Freehold                | PB05         |    |                                    |             |            | ı             |                  |
|               |                       |                                 |                                                                                                                                                                                                                                                                                                                                                                                                                                                                                                                                                                                                                                                                                                                                                                                                                                                                                                                                                                                                                                                                                                                                                                                                                                                                                                                                                                                                                                                                                                                                                                                                                                                                                                                                                                                                                                                                                                                                                                                                                                                                                                                                | 53 P       | Freehold                | PB07         |    |                                    |             |            |               |                  |
|               |                       |                                 |                                                                                                                                                                                                                                                                                                                                                                                                                                                                                                                                                                                                                                                                                                                                                                                                                                                                                                                                                                                                                                                                                                                                                                                                                                                                                                                                                                                                                                                                                                                                                                                                                                                                                                                                                                                                                                                                                                                                                                                                                                                                                                                                |            | Freehold                | PB08         |    |                                    |             |            | 4             |                  |
|               |                       |                                 |                                                                                                                                                                                                                                                                                                                                                                                                                                                                                                                                                                                                                                                                                                                                                                                                                                                                                                                                                                                                                                                                                                                                                                                                                                                                                                                                                                                                                                                                                                                                                                                                                                                                                                                                                                                                                                                                                                                                                                                                                                                                                                                                | 35 P       | Freehold                | PB09         |    |                                    |             |            | 4             |                  |
|               |                       |                                 |                                                                                                                                                                                                                                                                                                                                                                                                                                                                                                                                                                                                                                                                                                                                                                                                                                                                                                                                                                                                                                                                                                                                                                                                                                                                                                                                                                                                                                                                                                                                                                                                                                                                                                                                                                                                                                                                                                                                                                                                                                                                                                                                | 35 P       | Freetioid               | 1 503        |    |                                    |             |            | 46            |                  |