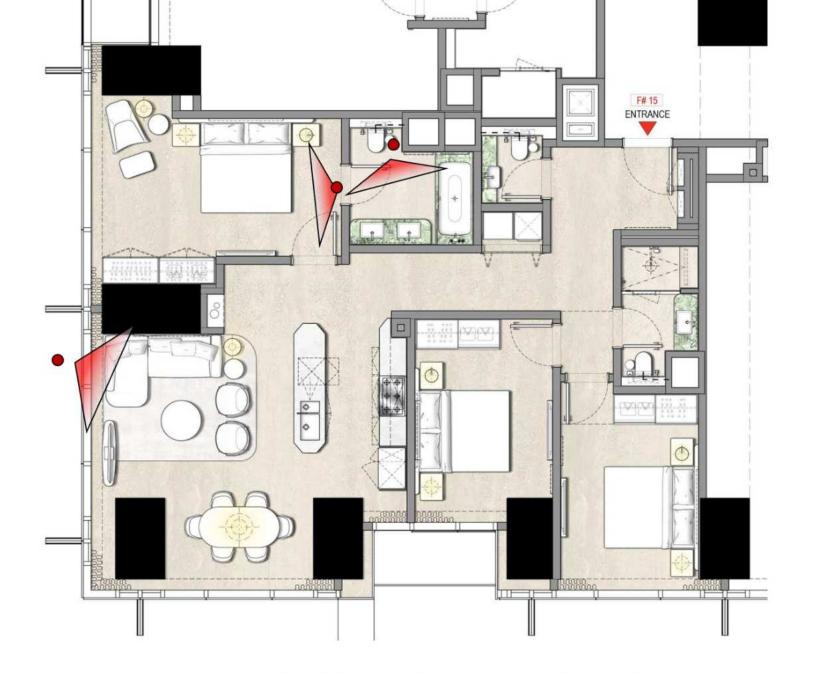

## BURJ AZIZI

|               |                       |                                 |                                                                                                                                                                                                                                                                                                                                                                                                                                                                                                                                                                                                                                                                                                                                                                                                                                                                                                                                                                                                                                                                                                                                                                                                                                                                                                                                                                                                                                                                                                                                                                                                                                                                                                                                                                                                                                                                                                                                                                                                                                                                                                                                |            |                         |              | -  | <del></del>                        |             |            |               | -75.00           |
|---------------|-----------------------|---------------------------------|--------------------------------------------------------------------------------------------------------------------------------------------------------------------------------------------------------------------------------------------------------------------------------------------------------------------------------------------------------------------------------------------------------------------------------------------------------------------------------------------------------------------------------------------------------------------------------------------------------------------------------------------------------------------------------------------------------------------------------------------------------------------------------------------------------------------------------------------------------------------------------------------------------------------------------------------------------------------------------------------------------------------------------------------------------------------------------------------------------------------------------------------------------------------------------------------------------------------------------------------------------------------------------------------------------------------------------------------------------------------------------------------------------------------------------------------------------------------------------------------------------------------------------------------------------------------------------------------------------------------------------------------------------------------------------------------------------------------------------------------------------------------------------------------------------------------------------------------------------------------------------------------------------------------------------------------------------------------------------------------------------------------------------------------------------------------------------------------------------------------------------|------------|-------------------------|--------------|----|------------------------------------|-------------|------------|---------------|------------------|
|               |                       |                                 |                                                                                                                                                                                                                                                                                                                                                                                                                                                                                                                                                                                                                                                                                                                                                                                                                                                                                                                                                                                                                                                                                                                                                                                                                                                                                                                                                                                                                                                                                                                                                                                                                                                                                                                                                                                                                                                                                                                                                                                                                                                                                                                                |            |                         |              |    |                                    |             | 8          | WEb           |                  |
|               |                       |                                 |                                                                                                                                                                                                                                                                                                                                                                                                                                                                                                                                                                                                                                                                                                                                                                                                                                                                                                                                                                                                                                                                                                                                                                                                                                                                                                                                                                                                                                                                                                                                                                                                                                                                                                                                                                                                                                                                                                                                                                                                                                                                                                                                |            |                         |              |    | MEP FLOOR                          |             |            | - 2           | mercial 80%      |
|               |                       |                                 |                                                                                                                                                                                                                                                                                                                                                                                                                                                                                                                                                                                                                                                                                                                                                                                                                                                                                                                                                                                                                                                                                                                                                                                                                                                                                                                                                                                                                                                                                                                                                                                                                                                                                                                                                                                                                                                                                                                                                                                                                                                                                                                                |            |                         |              |    |                                    |             | L25_       | -             | (III)            |
|               |                       |                                 |                                                                                                                                                                                                                                                                                                                                                                                                                                                                                                                                                                                                                                                                                                                                                                                                                                                                                                                                                                                                                                                                                                                                                                                                                                                                                                                                                                                                                                                                                                                                                                                                                                                                                                                                                                                                                                                                                                                                                                                                                                                                                                                                |            |                         |              |    | Holiday Home                       |             | L24        |               |                  |
|               |                       |                                 |                                                                                                                                                                                                                                                                                                                                                                                                                                                                                                                                                                                                                                                                                                                                                                                                                                                                                                                                                                                                                                                                                                                                                                                                                                                                                                                                                                                                                                                                                                                                                                                                                                                                                                                                                                                                                                                                                                                                                                                                                                                                                                                                |            |                         |              |    | Holiday Home                       |             | L23        |               | - 47.00          |
|               |                       |                                 |                                                                                                                                                                                                                                                                                                                                                                                                                                                                                                                                                                                                                                                                                                                                                                                                                                                                                                                                                                                                                                                                                                                                                                                                                                                                                                                                                                                                                                                                                                                                                                                                                                                                                                                                                                                                                                                                                                                                                                                                                                                                                                                                |            |                         |              |    | Holiday Home                       |             | L22        |               | 7000             |
|               |                       |                                 |                                                                                                                                                                                                                                                                                                                                                                                                                                                                                                                                                                                                                                                                                                                                                                                                                                                                                                                                                                                                                                                                                                                                                                                                                                                                                                                                                                                                                                                                                                                                                                                                                                                                                                                                                                                                                                                                                                                                                                                                                                                                                                                                |            |                         |              |    | Holiday Home                       |             | L21_       |               | 10.000           |
|               |                       |                                 |                                                                                                                                                                                                                                                                                                                                                                                                                                                                                                                                                                                                                                                                                                                                                                                                                                                                                                                                                                                                                                                                                                                                                                                                                                                                                                                                                                                                                                                                                                                                                                                                                                                                                                                                                                                                                                                                                                                                                                                                                                                                                                                                |            |                         |              |    | Holiday Home                       |             | 10         | MES           | S                |
|               |                       |                                 |                                                                                                                                                                                                                                                                                                                                                                                                                                                                                                                                                                                                                                                                                                                                                                                                                                                                                                                                                                                                                                                                                                                                                                                                                                                                                                                                                                                                                                                                                                                                                                                                                                                                                                                                                                                                                                                                                                                                                                                                                                                                                                                                |            |                         |              |    | Holiday Home                       |             |            | N H           | 11 LEVELS        |
|               |                       |                                 |                                                                                                                                                                                                                                                                                                                                                                                                                                                                                                                                                                                                                                                                                                                                                                                                                                                                                                                                                                                                                                                                                                                                                                                                                                                                                                                                                                                                                                                                                                                                                                                                                                                                                                                                                                                                                                                                                                                                                                                                                                                                                                                                |            |                         |              |    |                                    |             | 167        | HOLIDAY HOMES | = 10.00          |
|               |                       |                                 |                                                                                                                                                                                                                                                                                                                                                                                                                                                                                                                                                                                                                                                                                                                                                                                                                                                                                                                                                                                                                                                                                                                                                                                                                                                                                                                                                                                                                                                                                                                                                                                                                                                                                                                                                                                                                                                                                                                                                                                                                                                                                                                                |            |                         |              |    | Holiday Home                       |             | un.        | 1             | - 15.07%         |
|               |                       |                                 |                                                                                                                                                                                                                                                                                                                                                                                                                                                                                                                                                                                                                                                                                                                                                                                                                                                                                                                                                                                                                                                                                                                                                                                                                                                                                                                                                                                                                                                                                                                                                                                                                                                                                                                                                                                                                                                                                                                                                                                                                                                                                                                                |            |                         |              |    | Holiday Home                       |             | 10         | +             | - 4000           |
|               |                       |                                 |                                                                                                                                                                                                                                                                                                                                                                                                                                                                                                                                                                                                                                                                                                                                                                                                                                                                                                                                                                                                                                                                                                                                                                                                                                                                                                                                                                                                                                                                                                                                                                                                                                                                                                                                                                                                                                                                                                                                                                                                                                                                                                                                |            |                         |              |    | Holiday Home                       |             | L16        | +             | - 4/300          |
|               |                       |                                 |                                                                                                                                                                                                                                                                                                                                                                                                                                                                                                                                                                                                                                                                                                                                                                                                                                                                                                                                                                                                                                                                                                                                                                                                                                                                                                                                                                                                                                                                                                                                                                                                                                                                                                                                                                                                                                                                                                                                                                                                                                                                                                                                |            |                         |              |    | Holiday Home                       |             | L15 \$     | +             | - 980            |
|               |                       | 88                              |                                                                                                                                                                                                                                                                                                                                                                                                                                                                                                                                                                                                                                                                                                                                                                                                                                                                                                                                                                                                                                                                                                                                                                                                                                                                                                                                                                                                                                                                                                                                                                                                                                                                                                                                                                                                                                                                                                                                                                                                                                                                                                                                | Beach Club |                         |              |    | Holiday Home                       |             | L14        | 1             | 7,5%             |
|               |                       |                                 |                                                                                                                                                                                                                                                                                                                                                                                                                                                                                                                                                                                                                                                                                                                                                                                                                                                                                                                                                                                                                                                                                                                                                                                                                                                                                                                                                                                                                                                                                                                                                                                                                                                                                                                                                                                                                                                                                                                                                                                                                                                                                                                                |            |                         | 154          |    | Holiday Home Amenities             |             | L13        | AMEN          | 91.100           |
|               |                       | 88                              | Offices                                                                                                                                                                                                                                                                                                                                                                                                                                                                                                                                                                                                                                                                                                                                                                                                                                                                                                                                                                                                                                                                                                                                                                                                                                                                                                                                                                                                                                                                                                                                                                                                                                                                                                                                                                                                                                                                                                                                                                                                                                                                                                                        |            | Food Sanitization / BOH | P15          | 05 | BOH (Kitchen)                      | 5           | L12        | 1000          | 5                |
|               |                       |                                 |                                                                                                                                                                                                                                                                                                                                                                                                                                                                                                                                                                                                                                                                                                                                                                                                                                                                                                                                                                                                                                                                                                                                                                                                                                                                                                                                                                                                                                                                                                                                                                                                                                                                                                                                                                                                                                                                                                                                                                                                                                                                                                                                |            | Residential Services    | P14M         | 04 | Residential Ser. / Staff / Offices |             | 1000000 10 |               | 1-24 168         |
| Cooling Tower |                       | 80(2)                           |                                                                                                                                                                                                                                                                                                                                                                                                                                                                                                                                                                                                                                                                                                                                                                                                                                                                                                                                                                                                                                                                                                                                                                                                                                                                                                                                                                                                                                                                                                                                                                                                                                                                                                                                                                                                                                                                                                                                                                                                                                                                                                                                |            | Residential Services    | P 14IVI      | 04 | Residential Set. / Stall / Offices | 12          | L11_ 8     | 3             |                  |
|               |                       |                                 | Banquet Hall                                                                                                                                                                                                                                                                                                                                                                                                                                                                                                                                                                                                                                                                                                                                                                                                                                                                                                                                                                                                                                                                                                                                                                                                                                                                                                                                                                                                                                                                                                                                                                                                                                                                                                                                                                                                                                                                                                                                                                                                                                                                                                                   | 8          | Prefunction             | P14          | 03 | Prefunction                        | 9009        | 140        | PRE           | 2                |
|               | 7- 1                  |                                 |                                                                                                                                                                                                                                                                                                                                                                                                                                                                                                                                                                                                                                                                                                                                                                                                                                                                                                                                                                                                                                                                                                                                                                                                                                                                                                                                                                                                                                                                                                                                                                                                                                                                                                                                                                                                                                                                                                                                                                                                                                                                                                                                |            | Tarana and a second     |              |    |                                    | -           | L10        |               | 75,000           |
| Chiller       |                       |                                 |                                                                                                                                                                                                                                                                                                                                                                                                                                                                                                                                                                                                                                                                                                                                                                                                                                                                                                                                                                                                                                                                                                                                                                                                                                                                                                                                                                                                                                                                                                                                                                                                                                                                                                                                                                                                                                                                                                                                                                                                                                                                                                                                | 107 P      | Holiday Home            | P13          |    | MEP FLOOR                          |             | 4          | WED           | - Company (1907) |
|               |                       |                                 |                                                                                                                                                                                                                                                                                                                                                                                                                                                                                                                                                                                                                                                                                                                                                                                                                                                                                                                                                                                                                                                                                                                                                                                                                                                                                                                                                                                                                                                                                                                                                                                                                                                                                                                                                                                                                                                                                                                                                                                                                                                                                                                                | 95 P       | Holiday Home            | P12          | 02 |                                    |             | L09        | -             | 100.00           |
| Generator     |                       |                                 |                                                                                                                                                                                                                                                                                                                                                                                                                                                                                                                                                                                                                                                                                                                                                                                                                                                                                                                                                                                                                                                                                                                                                                                                                                                                                                                                                                                                                                                                                                                                                                                                                                                                                                                                                                                                                                                                                                                                                                                                                                                                                                                                | 118 P      | Holiday Home            | P11          | 01 | Adrenaline Zone Lobby              |             | L08        | ADR           | 1000             |
| - Contraction |                       | Freehold                        |                                                                                                                                                                                                                                                                                                                                                                                                                                                                                                                                                                                                                                                                                                                                                                                                                                                                                                                                                                                                                                                                                                                                                                                                                                                                                                                                                                                                                                                                                                                                                                                                                                                                                                                                                                                                                                                                                                                                                                                                                                                                                                                                | 133 P      | Holiday Home            | P10          |    | Retail                             |             | 9          |               | 1000             |
|               |                       |                                 |                                                                                                                                                                                                                                                                                                                                                                                                                                                                                                                                                                                                                                                                                                                                                                                                                                                                                                                                                                                                                                                                                                                                                                                                                                                                                                                                                                                                                                                                                                                                                                                                                                                                                                                                                                                                                                                                                                                                                                                                                                                                                                                                | 141 P      | Freehold                | P09          | -  |                                    |             | L07 3      | -             | 75,000           |
|               |                       | Freehold                        | 1000                                                                                                                                                                                                                                                                                                                                                                                                                                                                                                                                                                                                                                                                                                                                                                                                                                                                                                                                                                                                                                                                                                                                                                                                                                                                                                                                                                                                                                                                                                                                                                                                                                                                                                                                                                                                                                                                                                                                                                                                                                                                                                                           | 140 P      | Penthouse               | P08          |    | Retail                             |             | L06        | 1             | 12,79%           |
|               | -                     | an Indian at                    | Company of the Compan | 141 P      | Penthouse               | P07          |    | Retail                             |             | L05        | 4             |                  |
|               | 7,00                  | Beach Club                      | Night Club                                                                                                                                                                                                                                                                                                                                                                                                                                                                                                                                                                                                                                                                                                                                                                                                                                                                                                                                                                                                                                                                                                                                                                                                                                                                                                                                                                                                                                                                                                                                                                                                                                                                                                                                                                                                                                                                                                                                                                                                                                                                                                                     | 138 P      | Offices                 | P06          |    | Retail                             |             | L04_       | RETAIL        | 7LEVELS          |
|               | Hotel                 | Observation/Adrenaline          | Fig. Box                                                                                                                                                                                                                                                                                                                                                                                                                                                                                                                                                                                                                                                                                                                                                                                                                                                                                                                                                                                                                                                                                                                                                                                                                                                                                                                                                                                                                                                                                                                                                                                                                                                                                                                                                                                                                                                                                                                                                                                                                                                                                                                       | 139 P      | Night Club              | P05<br>P04   | -  |                                    |             |            |               | 12 411           |
| Ramps Access  | Hotel                 | Observation/Adrenaline<br>Hotel | Fine Ulning                                                                                                                                                                                                                                                                                                                                                                                                                                                                                                                                                                                                                                                                                                                                                                                                                                                                                                                                                                                                                                                                                                                                                                                                                                                                                                                                                                                                                                                                                                                                                                                                                                                                                                                                                                                                                                                                                                                                                                                                                                                                                                                    | 138 P      | Retail<br>Banquet Hall  | P04          |    | Retail                             |             | L03        | -             | - 10065          |
|               |                       | riotei                          |                                                                                                                                                                                                                                                                                                                                                                                                                                                                                                                                                                                                                                                                                                                                                                                                                                                                                                                                                                                                                                                                                                                                                                                                                                                                                                                                                                                                                                                                                                                                                                                                                                                                                                                                                                                                                                                                                                                                                                                                                                                                                                                                | 67 P       | Hotel                   | P02          |    | Retail                             |             | L02        | 1             | - 12,000         |
|               |                       |                                 |                                                                                                                                                                                                                                                                                                                                                                                                                                                                                                                                                                                                                                                                                                                                                                                                                                                                                                                                                                                                                                                                                                                                                                                                                                                                                                                                                                                                                                                                                                                                                                                                                                                                                                                                                                                                                                                                                                                                                                                                                                                                                                                                | 30 P       | Holiday Home            | P01          |    | Retail                             |             | L01        | 1             | 433.5            |
| Substation    | 10 3000               |                                 |                                                                                                                                                                                                                                                                                                                                                                                                                                                                                                                                                                                                                                                                                                                                                                                                                                                                                                                                                                                                                                                                                                                                                                                                                                                                                                                                                                                                                                                                                                                                                                                                                                                                                                                                                                                                                                                                                                                                                                                                                                                                                                                                |            |                         |              |    | Labbu                              |             | 9000       | LOBBY         | 1100             |
|               | and the second second |                                 |                                                                                                                                                                                                                                                                                                                                                                                                                                                                                                                                                                                                                                                                                                                                                                                                                                                                                                                                                                                                                                                                                                                                                                                                                                                                                                                                                                                                                                                                                                                                                                                                                                                                                                                                                                                                                                                                                                                                                                                                                                                                                                                                | 0P         | DROP OFF                | PG -         |    | Lobby                              |             | L00        |               | 3.000            |
|               |                       | UTILITY CORRIDOR                |                                                                                                                                                                                                                                                                                                                                                                                                                                                                                                                                                                                                                                                                                                                                                                                                                                                                                                                                                                                                                                                                                                                                                                                                                                                                                                                                                                                                                                                                                                                                                                                                                                                                                                                                                                                                                                                                                                                                                                                                                                                                                                                                | 11 P       | Freehold                | PB01         |    | MEP FLOOR                          |             | 0 2000     |               |                  |
|               | 15                    |                                 |                                                                                                                                                                                                                                                                                                                                                                                                                                                                                                                                                                                                                                                                                                                                                                                                                                                                                                                                                                                                                                                                                                                                                                                                                                                                                                                                                                                                                                                                                                                                                                                                                                                                                                                                                                                                                                                                                                                                                                                                                                                                                                                                | 18 P       | Freehold                | PB02         |    |                                    | non-Mothins | 900        |               | 100              |
|               |                       |                                 |                                                                                                                                                                                                                                                                                                                                                                                                                                                                                                                                                                                                                                                                                                                                                                                                                                                                                                                                                                                                                                                                                                                                                                                                                                                                                                                                                                                                                                                                                                                                                                                                                                                                                                                                                                                                                                                                                                                                                                                                                                                                                                                                | 49 P       | Freehold<br>Freehold    | PB03         |    |                                    |             |            | 4             |                  |
|               |                       |                                 |                                                                                                                                                                                                                                                                                                                                                                                                                                                                                                                                                                                                                                                                                                                                                                                                                                                                                                                                                                                                                                                                                                                                                                                                                                                                                                                                                                                                                                                                                                                                                                                                                                                                                                                                                                                                                                                                                                                                                                                                                                                                                                                                | 53 P       | Freehold                | PB04<br>PB05 |    |                                    |             |            |               |                  |
|               |                       |                                 |                                                                                                                                                                                                                                                                                                                                                                                                                                                                                                                                                                                                                                                                                                                                                                                                                                                                                                                                                                                                                                                                                                                                                                                                                                                                                                                                                                                                                                                                                                                                                                                                                                                                                                                                                                                                                                                                                                                                                                                                                                                                                                                                | 53 P       | Freehold                | PB05         |    |                                    |             |            | ı             |                  |
|               |                       |                                 |                                                                                                                                                                                                                                                                                                                                                                                                                                                                                                                                                                                                                                                                                                                                                                                                                                                                                                                                                                                                                                                                                                                                                                                                                                                                                                                                                                                                                                                                                                                                                                                                                                                                                                                                                                                                                                                                                                                                                                                                                                                                                                                                | 53 P       | Freehold                | PB07         |    |                                    |             |            |               |                  |
|               |                       |                                 |                                                                                                                                                                                                                                                                                                                                                                                                                                                                                                                                                                                                                                                                                                                                                                                                                                                                                                                                                                                                                                                                                                                                                                                                                                                                                                                                                                                                                                                                                                                                                                                                                                                                                                                                                                                                                                                                                                                                                                                                                                                                                                                                |            | Freehold                | PB08         |    |                                    |             |            | 4             |                  |
|               |                       |                                 |                                                                                                                                                                                                                                                                                                                                                                                                                                                                                                                                                                                                                                                                                                                                                                                                                                                                                                                                                                                                                                                                                                                                                                                                                                                                                                                                                                                                                                                                                                                                                                                                                                                                                                                                                                                                                                                                                                                                                                                                                                                                                                                                | 35 P       | Freehold                | PB09         |    |                                    |             |            | 4             |                  |
|               |                       |                                 |                                                                                                                                                                                                                                                                                                                                                                                                                                                                                                                                                                                                                                                                                                                                                                                                                                                                                                                                                                                                                                                                                                                                                                                                                                                                                                                                                                                                                                                                                                                                                                                                                                                                                                                                                                                                                                                                                                                                                                                                                                                                                                                                | 35 P       | Freetioid               | 1 503        |    |                                    |             |            | 46            |                  |